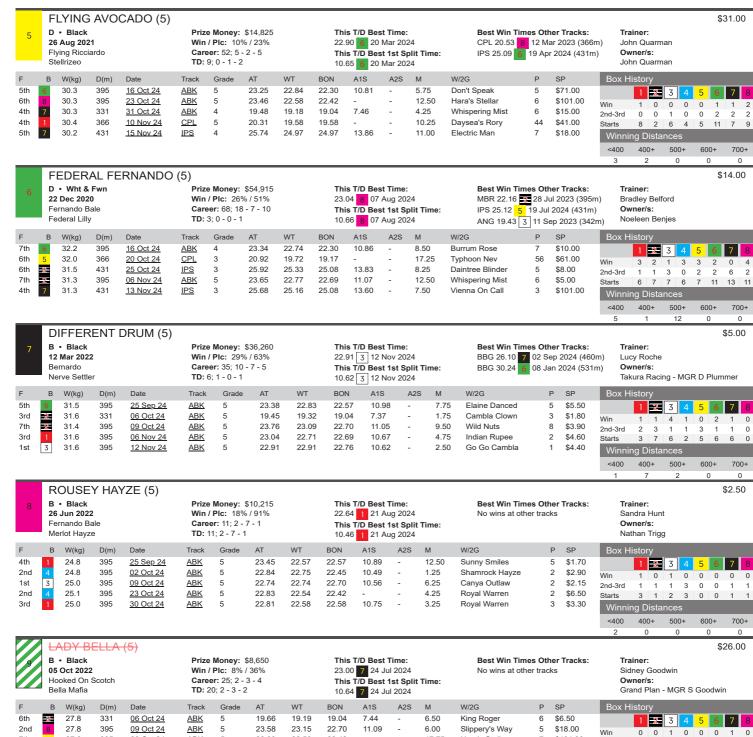

#### RACE 1 - TAB Maiden H

| Зох                                                                                                                                            | Last 5                                                                                                                                                                                                                                                                                                              |                                                                                                                                                                                          | Odds I                                                                                                                                                                | Best Time T/                                                                                                                                                                      | /D                                                                                                                                                                                                                                                                                                                                                                                                                                                                                                                                                                                                                            | S/A Trait                                                                                                                                                                          | Comm                                                                                      | ents                                                                                                                                                                                                   |                                                                                                                                                                                                                                                                                                                                                                                                                                                                                                                                                                                                                                                                                                                                                                                                                                                                                                                                                                                                                                                                                                                                                                                                                      |                                                                                                                                                                                                                                                                                                                                                                                                                                                                                                                                                                                                                                                                                                                                                                         |                                                                                                    |                                                                                                                                                                                                                                                                                                                                                                                                                                                                                                                                                                                                                                                                                                                                                                                                                                                                                                                                                                                                                                                                                                                                                                                                                                                                                                                                                                                                                                                                                                                                                                                                                                                                                                                                                                                                                                                                                                                                                                                                                                                                                                                                                                                                                                                                                                                                                     |                                                                                                                                           |                                                                                                                                                                                                                                                                                                                                                                                                                                               |                                                                                                                                                                                                                                                                                                                                                                                                                                                                                                                                                                                                                                                                                                                                                                                                                                                                                                                                                                                                                             |                                                                                                                                                                                                                                                                                                                                                                                                                                                                                                                                                                                                                                                                                                                                                                                                                                                                                                                                                                                                                                                                                                                                                                                                                                                                                                                                                                                                                                                                                                                                                                                                                                                                                                                                                                                                                                                                                                                                                                                                                                                                                                                                                                                                                                                                         |
|------------------------------------------------------------------------------------------------------------------------------------------------|---------------------------------------------------------------------------------------------------------------------------------------------------------------------------------------------------------------------------------------------------------------------------------------------------------------------|------------------------------------------------------------------------------------------------------------------------------------------------------------------------------------------|-----------------------------------------------------------------------------------------------------------------------------------------------------------------------|-----------------------------------------------------------------------------------------------------------------------------------------------------------------------------------|-------------------------------------------------------------------------------------------------------------------------------------------------------------------------------------------------------------------------------------------------------------------------------------------------------------------------------------------------------------------------------------------------------------------------------------------------------------------------------------------------------------------------------------------------------------------------------------------------------------------------------|------------------------------------------------------------------------------------------------------------------------------------------------------------------------------------|-------------------------------------------------------------------------------------------|--------------------------------------------------------------------------------------------------------------------------------------------------------------------------------------------------------|----------------------------------------------------------------------------------------------------------------------------------------------------------------------------------------------------------------------------------------------------------------------------------------------------------------------------------------------------------------------------------------------------------------------------------------------------------------------------------------------------------------------------------------------------------------------------------------------------------------------------------------------------------------------------------------------------------------------------------------------------------------------------------------------------------------------------------------------------------------------------------------------------------------------------------------------------------------------------------------------------------------------------------------------------------------------------------------------------------------------------------------------------------------------------------------------------------------------|-------------------------------------------------------------------------------------------------------------------------------------------------------------------------------------------------------------------------------------------------------------------------------------------------------------------------------------------------------------------------------------------------------------------------------------------------------------------------------------------------------------------------------------------------------------------------------------------------------------------------------------------------------------------------------------------------------------------------------------------------------------------------|----------------------------------------------------------------------------------------------------|-----------------------------------------------------------------------------------------------------------------------------------------------------------------------------------------------------------------------------------------------------------------------------------------------------------------------------------------------------------------------------------------------------------------------------------------------------------------------------------------------------------------------------------------------------------------------------------------------------------------------------------------------------------------------------------------------------------------------------------------------------------------------------------------------------------------------------------------------------------------------------------------------------------------------------------------------------------------------------------------------------------------------------------------------------------------------------------------------------------------------------------------------------------------------------------------------------------------------------------------------------------------------------------------------------------------------------------------------------------------------------------------------------------------------------------------------------------------------------------------------------------------------------------------------------------------------------------------------------------------------------------------------------------------------------------------------------------------------------------------------------------------------------------------------------------------------------------------------------------------------------------------------------------------------------------------------------------------------------------------------------------------------------------------------------------------------------------------------------------------------------------------------------------------------------------------------------------------------------------------------------------------------------------------------------------------------------------------------------|-------------------------------------------------------------------------------------------------------------------------------------------|-----------------------------------------------------------------------------------------------------------------------------------------------------------------------------------------------------------------------------------------------------------------------------------------------------------------------------------------------------------------------------------------------------------------------------------------------|-----------------------------------------------------------------------------------------------------------------------------------------------------------------------------------------------------------------------------------------------------------------------------------------------------------------------------------------------------------------------------------------------------------------------------------------------------------------------------------------------------------------------------------------------------------------------------------------------------------------------------------------------------------------------------------------------------------------------------------------------------------------------------------------------------------------------------------------------------------------------------------------------------------------------------------------------------------------------------------------------------------------------------|-------------------------------------------------------------------------------------------------------------------------------------------------------------------------------------------------------------------------------------------------------------------------------------------------------------------------------------------------------------------------------------------------------------------------------------------------------------------------------------------------------------------------------------------------------------------------------------------------------------------------------------------------------------------------------------------------------------------------------------------------------------------------------------------------------------------------------------------------------------------------------------------------------------------------------------------------------------------------------------------------------------------------------------------------------------------------------------------------------------------------------------------------------------------------------------------------------------------------------------------------------------------------------------------------------------------------------------------------------------------------------------------------------------------------------------------------------------------------------------------------------------------------------------------------------------------------------------------------------------------------------------------------------------------------------------------------------------------------------------------------------------------------------------------------------------------------------------------------------------------------------------------------------------------------------------------------------------------------------------------------------------------------------------------------------------------------------------------------------------------------------------------------------------------------------------------------------------------------------------------------------------------------|
| 1                                                                                                                                              | 82266                                                                                                                                                                                                                                                                                                               |                                                                                                                                                                                          | \$8.00                                                                                                                                                                | 23.72                                                                                                                                                                             |                                                                                                                                                                                                                                                                                                                                                                                                                                                                                                                                                                                                                               | FR                                                                                                                                                                                 | Long ti                                                                                   | me maiden                                                                                                                                                                                              | n but has ma                                                                                                                                                                                                                                                                                                                                                                                                                                                                                                                                                                                                                                                                                                                                                                                                                                                                                                                                                                                                                                                                                                                                                                                                         | anaged 1                                                                                                                                                                                                                                                                                                                                                                                                                                                                                                                                                                                                                                                                                                                                                                | 5 placings.                                                                                        | Drawn to be pror                                                                                                                                                                                                                                                                                                                                                                                                                                                                                                                                                                                                                                                                                                                                                                                                                                                                                                                                                                                                                                                                                                                                                                                                                                                                                                                                                                                                                                                                                                                                                                                                                                                                                                                                                                                                                                                                                                                                                                                                                                                                                                                                                                                                                                                                                                                                    | minent throu                                                                                                                              | ighout. A must                                                                                                                                                                                                                                                                                                                                                                                                                                | for exotics.                                                                                                                                                                                                                                                                                                                                                                                                                                                                                                                                                                                                                                                                                                                                                                                                                                                                                                                                                                                                                |                                                                                                                                                                                                                                                                                                                                                                                                                                                                                                                                                                                                                                                                                                                                                                                                                                                                                                                                                                                                                                                                                                                                                                                                                                                                                                                                                                                                                                                                                                                                                                                                                                                                                                                                                                                                                                                                                                                                                                                                                                                                                                                                                                                                                                                                         |
| 2                                                                                                                                              | 7                                                                                                                                                                                                                                                                                                                   |                                                                                                                                                                                          | \$12.00                                                                                                                                                               | NBT                                                                                                                                                                               |                                                                                                                                                                                                                                                                                                                                                                                                                                                                                                                                                                                                                               | RM                                                                                                                                                                                 |                                                                                           |                                                                                                                                                                                                        |                                                                                                                                                                                                                                                                                                                                                                                                                                                                                                                                                                                                                                                                                                                                                                                                                                                                                                                                                                                                                                                                                                                                                                                                                      |                                                                                                                                                                                                                                                                                                                                                                                                                                                                                                                                                                                                                                                                                                                                                                         |                                                                                                    | five seventh here                                                                                                                                                                                                                                                                                                                                                                                                                                                                                                                                                                                                                                                                                                                                                                                                                                                                                                                                                                                                                                                                                                                                                                                                                                                                                                                                                                                                                                                                                                                                                                                                                                                                                                                                                                                                                                                                                                                                                                                                                                                                                                                                                                                                                                                                                                                                   |                                                                                                                                           |                                                                                                                                                                                                                                                                                                                                                                                                                                               |                                                                                                                                                                                                                                                                                                                                                                                                                                                                                                                                                                                                                                                                                                                                                                                                                                                                                                                                                                                                                             |                                                                                                                                                                                                                                                                                                                                                                                                                                                                                                                                                                                                                                                                                                                                                                                                                                                                                                                                                                                                                                                                                                                                                                                                                                                                                                                                                                                                                                                                                                                                                                                                                                                                                                                                                                                                                                                                                                                                                                                                                                                                                                                                                                                                                                                                         |
| 3                                                                                                                                              | 26324                                                                                                                                                                                                                                                                                                               |                                                                                                                                                                                          | \$6.00                                                                                                                                                                | 23.45                                                                                                                                                                             |                                                                                                                                                                                                                                                                                                                                                                                                                                                                                                                                                                                                                               | SM                                                                                                                                                                                 |                                                                                           | •                                                                                                                                                                                                      |                                                                                                                                                                                                                                                                                                                                                                                                                                                                                                                                                                                                                                                                                                                                                                                                                                                                                                                                                                                                                                                                                                                                                                                                                      |                                                                                                                                                                                                                                                                                                                                                                                                                                                                                                                                                                                                                                                                                                                                                                         |                                                                                                    | aced this course i<br>and has placed i                                                                                                                                                                                                                                                                                                                                                                                                                                                                                                                                                                                                                                                                                                                                                                                                                                                                                                                                                                                                                                                                                                                                                                                                                                                                                                                                                                                                                                                                                                                                                                                                                                                                                                                                                                                                                                                                                                                                                                                                                                                                                                                                                                                                                                                                                                              |                                                                                                                                           | ,                                                                                                                                                                                                                                                                                                                                                                                                                                             | odds.<br>Flopped first go this trip. (                                                                                                                                                                                                                                                                                                                                                                                                                                                                                                                                                                                                                                                                                                                                                                                                                                                                                                                                                                                      | Can do better this ti                                                                                                                                                                                                                                                                                                                                                                                                                                                                                                                                                                                                                                                                                                                                                                                                                                                                                                                                                                                                                                                                                                                                                                                                                                                                                                                                                                                                                                                                                                                                                                                                                                                                                                                                                                                                                                                                                                                                                                                                                                                                                                                                                                                                                                                   |
| 4                                                                                                                                              | 36335                                                                                                                                                                                                                                                                                                               |                                                                                                                                                                                          | \$8.00                                                                                                                                                                | 24.07                                                                                                                                                                             |                                                                                                                                                                                                                                                                                                                                                                                                                                                                                                                                                                                                                               | SM                                                                                                                                                                                 | Each w                                                                                    | vay.                                                                                                                                                                                                   |                                                                                                                                                                                                                                                                                                                                                                                                                                                                                                                                                                                                                                                                                                                                                                                                                                                                                                                                                                                                                                                                                                                                                                                                                      |                                                                                                                                                                                                                                                                                                                                                                                                                                                                                                                                                                                                                                                                                                                                                                         |                                                                                                    |                                                                                                                                                                                                                                                                                                                                                                                                                                                                                                                                                                                                                                                                                                                                                                                                                                                                                                                                                                                                                                                                                                                                                                                                                                                                                                                                                                                                                                                                                                                                                                                                                                                                                                                                                                                                                                                                                                                                                                                                                                                                                                                                                                                                                                                                                                                                                     |                                                                                                                                           |                                                                                                                                                                                                                                                                                                                                                                                                                                               |                                                                                                                                                                                                                                                                                                                                                                                                                                                                                                                                                                                                                                                                                                                                                                                                                                                                                                                                                                                                                             |                                                                                                                                                                                                                                                                                                                                                                                                                                                                                                                                                                                                                                                                                                                                                                                                                                                                                                                                                                                                                                                                                                                                                                                                                                                                                                                                                                                                                                                                                                                                                                                                                                                                                                                                                                                                                                                                                                                                                                                                                                                                                                                                                                                                                                                                         |
| <mark>5</mark><br>6                                                                                                                            | 7<br>3                                                                                                                                                                                                                                                                                                              |                                                                                                                                                                                          | \$21.00<br>\$10.00                                                                                                                                                    | NBT<br>NBT                                                                                                                                                                        |                                                                                                                                                                                                                                                                                                                                                                                                                                                                                                                                                                                                                               | FM<br>RM                                                                                                                                                                           |                                                                                           |                                                                                                                                                                                                        | 0                                                                                                                                                                                                                                                                                                                                                                                                                                                                                                                                                                                                                                                                                                                                                                                                                                                                                                                                                                                                                                                                                                                                                                                                                    |                                                                                                                                                                                                                                                                                                                                                                                                                                                                                                                                                                                                                                                                                                                                                                         |                                                                                                    | ng way on debut l<br>adv time on debut                                                                                                                                                                                                                                                                                                                                                                                                                                                                                                                                                                                                                                                                                                                                                                                                                                                                                                                                                                                                                                                                                                                                                                                                                                                                                                                                                                                                                                                                                                                                                                                                                                                                                                                                                                                                                                                                                                                                                                                                                                                                                                                                                                                                                                                                                                              |                                                                                                                                           |                                                                                                                                                                                                                                                                                                                                                                                                                                               | effort.<br>o well in this one. Each wa                                                                                                                                                                                                                                                                                                                                                                                                                                                                                                                                                                                                                                                                                                                                                                                                                                                                                                                                                                                      | av.                                                                                                                                                                                                                                                                                                                                                                                                                                                                                                                                                                                                                                                                                                                                                                                                                                                                                                                                                                                                                                                                                                                                                                                                                                                                                                                                                                                                                                                                                                                                                                                                                                                                                                                                                                                                                                                                                                                                                                                                                                                                                                                                                                                                                                                                     |
| 7                                                                                                                                              | 42236                                                                                                                                                                                                                                                                                                               |                                                                                                                                                                                          | \$4.50                                                                                                                                                                | 23.18                                                                                                                                                                             |                                                                                                                                                                                                                                                                                                                                                                                                                                                                                                                                                                                                                               | FM                                                                                                                                                                                 |                                                                                           |                                                                                                                                                                                                        |                                                                                                                                                                                                                                                                                                                                                                                                                                                                                                                                                                                                                                                                                                                                                                                                                                                                                                                                                                                                                                                                                                                                                                                                                      |                                                                                                                                                                                                                                                                                                                                                                                                                                                                                                                                                                                                                                                                                                                                                                         |                                                                                                    | -                                                                                                                                                                                                                                                                                                                                                                                                                                                                                                                                                                                                                                                                                                                                                                                                                                                                                                                                                                                                                                                                                                                                                                                                                                                                                                                                                                                                                                                                                                                                                                                                                                                                                                                                                                                                                                                                                                                                                                                                                                                                                                                                                                                                                                                                                                                                                   |                                                                                                                                           |                                                                                                                                                                                                                                                                                                                                                                                                                                               | is trip. Field suits. Can wi                                                                                                                                                                                                                                                                                                                                                                                                                                                                                                                                                                                                                                                                                                                                                                                                                                                                                                                                                                                                | •                                                                                                                                                                                                                                                                                                                                                                                                                                                                                                                                                                                                                                                                                                                                                                                                                                                                                                                                                                                                                                                                                                                                                                                                                                                                                                                                                                                                                                                                                                                                                                                                                                                                                                                                                                                                                                                                                                                                                                                                                                                                                                                                                                                                                                                                       |
| 8                                                                                                                                              | 8                                                                                                                                                                                                                                                                                                                   |                                                                                                                                                                                          | \$2.50                                                                                                                                                                | NBT                                                                                                                                                                               |                                                                                                                                                                                                                                                                                                                                                                                                                                                                                                                                                                                                                               | FM                                                                                                                                                                                 | Led bo                                                                                    | x four and                                                                                                                                                                                             | looked good                                                                                                                                                                                                                                                                                                                                                                                                                                                                                                                                                                                                                                                                                                                                                                                                                                                                                                                                                                                                                                                                                                                                                                                                          |                                                                                                                                                                                                                                                                                                                                                                                                                                                                                                                                                                                                                                                                                                                                                                         | -                                                                                                  |                                                                                                                                                                                                                                                                                                                                                                                                                                                                                                                                                                                                                                                                                                                                                                                                                                                                                                                                                                                                                                                                                                                                                                                                                                                                                                                                                                                                                                                                                                                                                                                                                                                                                                                                                                                                                                                                                                                                                                                                                                                                                                                                                                                                                                                                                                                                                     |                                                                                                                                           |                                                                                                                                                                                                                                                                                                                                                                                                                                               | n debut here 520m. Has c                                                                                                                                                                                                                                                                                                                                                                                                                                                                                                                                                                                                                                                                                                                                                                                                                                                                                                                                                                                                    |                                                                                                                                                                                                                                                                                                                                                                                                                                                                                                                                                                                                                                                                                                                                                                                                                                                                                                                                                                                                                                                                                                                                                                                                                                                                                                                                                                                                                                                                                                                                                                                                                                                                                                                                                                                                                                                                                                                                                                                                                                                                                                                                                                                                                                                                         |
| 8                                                                                                                                              | <del>55664</del>                                                                                                                                                                                                                                                                                                    |                                                                                                                                                                                          | \$2.30<br>\$21.00                                                                                                                                                     | NBT                                                                                                                                                                               |                                                                                                                                                                                                                                                                                                                                                                                                                                                                                                                                                                                                                               | <del>SW</del>                                                                                                                                                                      |                                                                                           | e. Top pick                                                                                                                                                                                            |                                                                                                                                                                                                                                                                                                                                                                                                                                                                                                                                                                                                                                                                                                                                                                                                                                                                                                                                                                                                                                                                                                                                                                                                                      | no impo                                                                                                                                                                                                                                                                                                                                                                                                                                                                                                                                                                                                                                                                                                                                                                 | e <del>t in recent</del>                                                                           | 331m efforts her                                                                                                                                                                                                                                                                                                                                                                                                                                                                                                                                                                                                                                                                                                                                                                                                                                                                                                                                                                                                                                                                                                                                                                                                                                                                                                                                                                                                                                                                                                                                                                                                                                                                                                                                                                                                                                                                                                                                                                                                                                                                                                                                                                                                                                                                                                                                    | e. Yet to plo                                                                                                                             | ee in 10 earee                                                                                                                                                                                                                                                                                                                                                                                                                                | r starts. Risk.                                                                                                                                                                                                                                                                                                                                                                                                                                                                                                                                                                                                                                                                                                                                                                                                                                                                                                                                                                                                             |                                                                                                                                                                                                                                                                                                                                                                                                                                                                                                                                                                                                                                                                                                                                                                                                                                                                                                                                                                                                                                                                                                                                                                                                                                                                                                                                                                                                                                                                                                                                                                                                                                                                                                                                                                                                                                                                                                                                                                                                                                                                                                                                                                                                                                                                         |
| 10                                                                                                                                             | <del>66647</del>                                                                                                                                                                                                                                                                                                    |                                                                                                                                                                                          | <del>\$41.00</del>                                                                                                                                                    | 24.20                                                                                                                                                                             |                                                                                                                                                                                                                                                                                                                                                                                                                                                                                                                                                                                                                               | SM                                                                                                                                                                                 |                                                                                           |                                                                                                                                                                                                        |                                                                                                                                                                                                                                                                                                                                                                                                                                                                                                                                                                                                                                                                                                                                                                                                                                                                                                                                                                                                                                                                                                                                                                                                                      |                                                                                                                                                                                                                                                                                                                                                                                                                                                                                                                                                                                                                                                                                                                                                                         |                                                                                                    | ack and trip. No.                                                                                                                                                                                                                                                                                                                                                                                                                                                                                                                                                                                                                                                                                                                                                                                                                                                                                                                                                                                                                                                                                                                                                                                                                                                                                                                                                                                                                                                                                                                                                                                                                                                                                                                                                                                                                                                                                                                                                                                                                                                                                                                                                                                                                                                                                                                                   |                                                                                                                                           |                                                                                                                                                                                                                                                                                                                                                                                                                                               |                                                                                                                                                                                                                                                                                                                                                                                                                                                                                                                                                                                                                                                                                                                                                                                                                                                                                                                                                                                                                             |                                                                                                                                                                                                                                                                                                                                                                                                                                                                                                                                                                                                                                                                                                                                                                                                                                                                                                                                                                                                                                                                                                                                                                                                                                                                                                                                                                                                                                                                                                                                                                                                                                                                                                                                                                                                                                                                                                                                                                                                                                                                                                                                                                                                                                                                         |
| s                                                                                                                                              |                                                                                                                                                                                                                                                                                                                     |                                                                                                                                                                                          |                                                                                                                                                                       |                                                                                                                                                                                   |                                                                                                                                                                                                                                                                                                                                                                                                                                                                                                                                                                                                                               |                                                                                                                                                                                    |                                                                                           |                                                                                                                                                                                                        | 1 FR                                                                                                                                                                                                                                                                                                                                                                                                                                                                                                                                                                                                                                                                                                                                                                                                                                                                                                                                                                                                                                                                                                                                                                                                                 |                                                                                                                                                                                                                                                                                                                                                                                                                                                                                                                                                                                                                                                                                                                                                                         |                                                                                                    |                                                                                                                                                                                                                                                                                                                                                                                                                                                                                                                                                                                                                                                                                                                                                                                                                                                                                                                                                                                                                                                                                                                                                                                                                                                                                                                                                                                                                                                                                                                                                                                                                                                                                                                                                                                                                                                                                                                                                                                                                                                                                                                                                                                                                                                                                                                                                     | Analyst                                                                                                                                   | Comments                                                                                                                                                                                                                                                                                                                                                                                                                                      | •                                                                                                                                                                                                                                                                                                                                                                                                                                                                                                                                                                                                                                                                                                                                                                                                                                                                                                                                                                                                                           |                                                                                                                                                                                                                                                                                                                                                                                                                                                                                                                                                                                                                                                                                                                                                                                                                                                                                                                                                                                                                                                                                                                                                                                                                                                                                                                                                                                                                                                                                                                                                                                                                                                                                                                                                                                                                                                                                                                                                                                                                                                                                                                                                                                                                                                                         |
| 5                                                                                                                                              |                                                                                                                                                                                                                                                                                                                     |                                                                                                                                                                                          | 1st                                                                                                                                                                   | Sectional                                                                                                                                                                         | Standar                                                                                                                                                                                                                                                                                                                                                                                                                                                                                                                                                                                                                       | rd Time:                                                                                                                                                                           | 10.97                                                                                     |                                                                                                                                                                                                        | 2 RI                                                                                                                                                                                                                                                                                                                                                                                                                                                                                                                                                                                                                                                                                                                                                                                                                                                                                                                                                                                                                                                                                                                                                                                                                 |                                                                                                                                                                                                                                                                                                                                                                                                                                                                                                                                                                                                                                                                                                                                                                         | E,                                                                                                 |                                                                                                                                                                                                                                                                                                                                                                                                                                                                                                                                                                                                                                                                                                                                                                                                                                                                                                                                                                                                                                                                                                                                                                                                                                                                                                                                                                                                                                                                                                                                                                                                                                                                                                                                                                                                                                                                                                                                                                                                                                                                                                                                                                                                                                                                                                                                                     |                                                                                                                                           |                                                                                                                                                                                                                                                                                                                                                                                                                                               |                                                                                                                                                                                                                                                                                                                                                                                                                                                                                                                                                                                                                                                                                                                                                                                                                                                                                                                                                                                                                             |                                                                                                                                                                                                                                                                                                                                                                                                                                                                                                                                                                                                                                                                                                                                                                                                                                                                                                                                                                                                                                                                                                                                                                                                                                                                                                                                                                                                                                                                                                                                                                                                                                                                                                                                                                                                                                                                                                                                                                                                                                                                                                                                                                                                                                                                         |
|                                                                                                                                                | 7 3                                                                                                                                                                                                                                                                                                                 | 1                                                                                                                                                                                        |                                                                                                                                                                       |                                                                                                                                                                                   |                                                                                                                                                                                                                                                                                                                                                                                                                                                                                                                                                                                                                               |                                                                                                                                                                                    |                                                                                           |                                                                                                                                                                                                        | 3 SM 🚽                                                                                                                                                                                                                                                                                                                                                                                                                                                                                                                                                                                                                                                                                                                                                                                                                                                                                                                                                                                                                                                                                                                                                                                                               |                                                                                                                                                                                                                                                                                                                                                                                                                                                                                                                                                                                                                                                                                                                                                                         |                                                                                                    |                                                                                                                                                                                                                                                                                                                                                                                                                                                                                                                                                                                                                                                                                                                                                                                                                                                                                                                                                                                                                                                                                                                                                                                                                                                                                                                                                                                                                                                                                                                                                                                                                                                                                                                                                                                                                                                                                                                                                                                                                                                                                                                                                                                                                                                                                                                                                     |                                                                                                                                           |                                                                                                                                                                                                                                                                                                                                                                                                                                               | box four and looked good be<br>o finish last on debut here 5                                                                                                                                                                                                                                                                                                                                                                                                                                                                                                                                                                                                                                                                                                                                                                                                                                                                                                                                                                |                                                                                                                                                                                                                                                                                                                                                                                                                                                                                                                                                                                                                                                                                                                                                                                                                                                                                                                                                                                                                                                                                                                                                                                                                                                                                                                                                                                                                                                                                                                                                                                                                                                                                                                                                                                                                                                                                                                                                                                                                                                                                                                                                                                                                                                                         |
|                                                                                                                                                |                                                                                                                                                                                                                                                                                                                     |                                                                                                                                                                                          |                                                                                                                                                                       |                                                                                                                                                                                   |                                                                                                                                                                                                                                                                                                                                                                                                                                                                                                                                                                                                                               |                                                                                                                                                                                    |                                                                                           |                                                                                                                                                                                                        |                                                                                                                                                                                                                                                                                                                                                                                                                                                                                                                                                                                                                                                                                                                                                                                                                                                                                                                                                                                                                                                                                                                                                                                                                      | ≠ <u>₹</u>                                                                                                                                                                                                                                                                                                                                                                                                                                                                                                                                                                                                                                                                                                                                                              |                                                                                                    |                                                                                                                                                                                                                                                                                                                                                                                                                                                                                                                                                                                                                                                                                                                                                                                                                                                                                                                                                                                                                                                                                                                                                                                                                                                                                                                                                                                                                                                                                                                                                                                                                                                                                                                                                                                                                                                                                                                                                                                                                                                                                                                                                                                                                                                                                                                                                     |                                                                                                                                           |                                                                                                                                                                                                                                                                                                                                                                                                                                               | EDERAL TOMMY (7) Show                                                                                                                                                                                                                                                                                                                                                                                                                                                                                                                                                                                                                                                                                                                                                                                                                                                                                                                                                                                                       |                                                                                                                                                                                                                                                                                                                                                                                                                                                                                                                                                                                                                                                                                                                                                                                                                                                                                                                                                                                                                                                                                                                                                                                                                                                                                                                                                                                                                                                                                                                                                                                                                                                                                                                                                                                                                                                                                                                                                                                                                                                                                                                                                                                                                                                                         |
|                                                                                                                                                |                                                                                                                                                                                                                                                                                                                     |                                                                                                                                                                                          | Sta                                                                                                                                                                   | ndard Wir                                                                                                                                                                         | nning Tin                                                                                                                                                                                                                                                                                                                                                                                                                                                                                                                                                                                                                     | ne:                                                                                                                                                                                | 23.04                                                                                     | 4                                                                                                                                                                                                      | 6 RM                                                                                                                                                                                                                                                                                                                                                                                                                                                                                                                                                                                                                                                                                                                                                                                                                                                                                                                                                                                                                                                                                                                                                                                                                 |                                                                                                                                                                                                                                                                                                                                                                                                                                                                                                                                                                                                                                                                                                                                                                         |                                                                                                    |                                                                                                                                                                                                                                                                                                                                                                                                                                                                                                                                                                                                                                                                                                                                                                                                                                                                                                                                                                                                                                                                                                                                                                                                                                                                                                                                                                                                                                                                                                                                                                                                                                                                                                                                                                                                                                                                                                                                                                                                                                                                                                                                                                                                                                                                                                                                                     |                                                                                                                                           |                                                                                                                                                                                                                                                                                                                                                                                                                                               | this trip. Field suits. Danger                                                                                                                                                                                                                                                                                                                                                                                                                                                                                                                                                                                                                                                                                                                                                                                                                                                                                                                                                                                              | . WAGYU (3) Not a fl                                                                                                                                                                                                                                                                                                                                                                                                                                                                                                                                                                                                                                                                                                                                                                                                                                                                                                                                                                                                                                                                                                                                                                                                                                                                                                                                                                                                                                                                                                                                                                                                                                                                                                                                                                                                                                                                                                                                                                                                                                                                                                                                                                                                                                                    |
|                                                                                                                                                |                                                                                                                                                                                                                                                                                                                     |                                                                                                                                                                                          |                                                                                                                                                                       |                                                                                                                                                                                   |                                                                                                                                                                                                                                                                                                                                                                                                                                                                                                                                                                                                                               |                                                                                                                                                                                    |                                                                                           |                                                                                                                                                                                                        | 7 FM                                                                                                                                                                                                                                                                                                                                                                                                                                                                                                                                                                                                                                                                                                                                                                                                                                                                                                                                                                                                                                                                                                                                                                                                                 |                                                                                                                                                                                                                                                                                                                                                                                                                                                                                                                                                                                                                                                                                                                                                                         | -                                                                                                  |                                                                                                                                                                                                                                                                                                                                                                                                                                                                                                                                                                                                                                                                                                                                                                                                                                                                                                                                                                                                                                                                                                                                                                                                                                                                                                                                                                                                                                                                                                                                                                                                                                                                                                                                                                                                                                                                                                                                                                                                                                                                                                                                                                                                                                                                                                                                                     | beginner but                                                                                                                              | t sticks on OK. E                                                                                                                                                                                                                                                                                                                                                                                                                             | acn way.                                                                                                                                                                                                                                                                                                                                                                                                                                                                                                                                                                                                                                                                                                                                                                                                                                                                                                                                                                                                                    |                                                                                                                                                                                                                                                                                                                                                                                                                                                                                                                                                                                                                                                                                                                                                                                                                                                                                                                                                                                                                                                                                                                                                                                                                                                                                                                                                                                                                                                                                                                                                                                                                                                                                                                                                                                                                                                                                                                                                                                                                                                                                                                                                                                                                                                                         |
|                                                                                                                                                |                                                                                                                                                                                                                                                                                                                     |                                                                                                                                                                                          |                                                                                                                                                                       |                                                                                                                                                                                   |                                                                                                                                                                                                                                                                                                                                                                                                                                                                                                                                                                                                                               |                                                                                                                                                                                    |                                                                                           |                                                                                                                                                                                                        | 8 FM                                                                                                                                                                                                                                                                                                                                                                                                                                                                                                                                                                                                                                                                                                                                                                                                                                                                                                                                                                                                                                                                                                                                                                                                                 |                                                                                                                                                                                                                                                                                                                                                                                                                                                                                                                                                                                                                                                                                                                                                                         | •                                                                                                  |                                                                                                                                                                                                                                                                                                                                                                                                                                                                                                                                                                                                                                                                                                                                                                                                                                                                                                                                                                                                                                                                                                                                                                                                                                                                                                                                                                                                                                                                                                                                                                                                                                                                                                                                                                                                                                                                                                                                                                                                                                                                                                                                                                                                                                                                                                                                                     |                                                                                                                                           |                                                                                                                                                                                                                                                                                                                                                                                                                                               |                                                                                                                                                                                                                                                                                                                                                                                                                                                                                                                                                                                                                                                                                                                                                                                                                                                                                                                                                                                                                             |                                                                                                                                                                                                                                                                                                                                                                                                                                                                                                                                                                                                                                                                                                                                                                                                                                                                                                                                                                                                                                                                                                                                                                                                                                                                                                                                                                                                                                                                                                                                                                                                                                                                                                                                                                                                                                                                                                                                                                                                                                                                                                                                                                                                                                                                         |
|                                                                                                                                                |                                                                                                                                                                                                                                                                                                                     |                                                                                                                                                                                          | Tra                                                                                                                                                                   | ck Record                                                                                                                                                                         | 1:                                                                                                                                                                                                                                                                                                                                                                                                                                                                                                                                                                                                                            |                                                                                                                                                                                    | 22.16                                                                                     |                                                                                                                                                                                                        | SW 🚽                                                                                                                                                                                                                                                                                                                                                                                                                                                                                                                                                                                                                                                                                                                                                                                                                                                                                                                                                                                                                                                                                                                                                                                                                 |                                                                                                                                                                                                                                                                                                                                                                                                                                                                                                                                                                                                                                                                                                                                                                         |                                                                                                    |                                                                                                                                                                                                                                                                                                                                                                                                                                                                                                                                                                                                                                                                                                                                                                                                                                                                                                                                                                                                                                                                                                                                                                                                                                                                                                                                                                                                                                                                                                                                                                                                                                                                                                                                                                                                                                                                                                                                                                                                                                                                                                                                                                                                                                                                                                                                                     |                                                                                                                                           |                                                                                                                                                                                                                                                                                                                                                                                                                                               |                                                                                                                                                                                                                                                                                                                                                                                                                                                                                                                                                                                                                                                                                                                                                                                                                                                                                                                                                                                                                             |                                                                                                                                                                                                                                                                                                                                                                                                                                                                                                                                                                                                                                                                                                                                                                                                                                                                                                                                                                                                                                                                                                                                                                                                                                                                                                                                                                                                                                                                                                                                                                                                                                                                                                                                                                                                                                                                                                                                                                                                                                                                                                                                                                                                                                                                         |
|                                                                                                                                                |                                                                                                                                                                                                                                                                                                                     |                                                                                                                                                                                          |                                                                                                                                                                       |                                                                                                                                                                                   |                                                                                                                                                                                                                                                                                                                                                                                                                                                                                                                                                                                                                               |                                                                                                                                                                                    |                                                                                           |                                                                                                                                                                                                        | IO SM 🚽                                                                                                                                                                                                                                                                                                                                                                                                                                                                                                                                                                                                                                                                                                                                                                                                                                                                                                                                                                                                                                                                                                                                                                                                              |                                                                                                                                                                                                                                                                                                                                                                                                                                                                                                                                                                                                                                                                                                                                                                         | _                                                                                                  |                                                                                                                                                                                                                                                                                                                                                                                                                                                                                                                                                                                                                                                                                                                                                                                                                                                                                                                                                                                                                                                                                                                                                                                                                                                                                                                                                                                                                                                                                                                                                                                                                                                                                                                                                                                                                                                                                                                                                                                                                                                                                                                                                                                                                                                                                                                                                     |                                                                                                                                           |                                                                                                                                                                                                                                                                                                                                                                                                                                               |                                                                                                                                                                                                                                                                                                                                                                                                                                                                                                                                                                                                                                                                                                                                                                                                                                                                                                                                                                                                                             |                                                                                                                                                                                                                                                                                                                                                                                                                                                                                                                                                                                                                                                                                                                                                                                                                                                                                                                                                                                                                                                                                                                                                                                                                                                                                                                                                                                                                                                                                                                                                                                                                                                                                                                                                                                                                                                                                                                                                                                                                                                                                                                                                                                                                                                                         |
| D                                                                                                                                              | IVA UN                                                                                                                                                                                                                                                                                                              | ILEAS                                                                                                                                                                                    | SHED (M)                                                                                                                                                              |                                                                                                                                                                                   |                                                                                                                                                                                                                                                                                                                                                                                                                                                                                                                                                                                                                               |                                                                                                                                                                                    |                                                                                           |                                                                                                                                                                                                        |                                                                                                                                                                                                                                                                                                                                                                                                                                                                                                                                                                                                                                                                                                                                                                                                                                                                                                                                                                                                                                                                                                                                                                                                                      |                                                                                                                                                                                                                                                                                                                                                                                                                                                                                                                                                                                                                                                                                                                                                                         |                                                                                                    |                                                                                                                                                                                                                                                                                                                                                                                                                                                                                                                                                                                                                                                                                                                                                                                                                                                                                                                                                                                                                                                                                                                                                                                                                                                                                                                                                                                                                                                                                                                                                                                                                                                                                                                                                                                                                                                                                                                                                                                                                                                                                                                                                                                                                                                                                                                                                     |                                                                                                                                           |                                                                                                                                                                                                                                                                                                                                                                                                                                               |                                                                                                                                                                                                                                                                                                                                                                                                                                                                                                                                                                                                                                                                                                                                                                                                                                                                                                                                                                                                                             | \$8.                                                                                                                                                                                                                                                                                                                                                                                                                                                                                                                                                                                                                                                                                                                                                                                                                                                                                                                                                                                                                                                                                                                                                                                                                                                                                                                                                                                                                                                                                                                                                                                                                                                                                                                                                                                                                                                                                                                                                                                                                                                                                                                                                                                                                                                                    |
| в                                                                                                                                              | • Blk & V                                                                                                                                                                                                                                                                                                           | Vh                                                                                                                                                                                       | . /                                                                                                                                                                   | Prize                                                                                                                                                                             | Money:                                                                                                                                                                                                                                                                                                                                                                                                                                                                                                                                                                                                                        |                                                                                                                                                                                    |                                                                                           |                                                                                                                                                                                                        | T/D Best 1                                                                                                                                                                                                                                                                                                                                                                                                                                                                                                                                                                                                                                                                                                                                                                                                                                                                                                                                                                                                                                                                                                                                                                                                           |                                                                                                                                                                                                                                                                                                                                                                                                                                                                                                                                                                                                                                                                                                                                                                         |                                                                                                    |                                                                                                                                                                                                                                                                                                                                                                                                                                                                                                                                                                                                                                                                                                                                                                                                                                                                                                                                                                                                                                                                                                                                                                                                                                                                                                                                                                                                                                                                                                                                                                                                                                                                                                                                                                                                                                                                                                                                                                                                                                                                                                                                                                                                                                                                                                                                                     |                                                                                                                                           | ther Tracks:                                                                                                                                                                                                                                                                                                                                                                                                                                  | Trainer:                                                                                                                                                                                                                                                                                                                                                                                                                                                                                                                                                                                                                                                                                                                                                                                                                                                                                                                                                                                                                    |                                                                                                                                                                                                                                                                                                                                                                                                                                                                                                                                                                                                                                                                                                                                                                                                                                                                                                                                                                                                                                                                                                                                                                                                                                                                                                                                                                                                                                                                                                                                                                                                                                                                                                                                                                                                                                                                                                                                                                                                                                                                                                                                                                                                                                                                         |
|                                                                                                                                                | Nov 2021<br>ast Unlea                                                                                                                                                                                                                                                                                               |                                                                                                                                                                                          |                                                                                                                                                                       |                                                                                                                                                                                   | Plc: 3%                                                                                                                                                                                                                                                                                                                                                                                                                                                                                                                                                                                                                       |                                                                                                                                                                                    |                                                                                           |                                                                                                                                                                                                        | 2 8 14 Ma<br>T/D Best 1                                                                                                                                                                                                                                                                                                                                                                                                                                                                                                                                                                                                                                                                                                                                                                                                                                                                                                                                                                                                                                                                                                                                                                                              |                                                                                                                                                                                                                                                                                                                                                                                                                                                                                                                                                                                                                                                                                                                                                                         | Timer                                                                                              | IPS 17.3                                                                                                                                                                                                                                                                                                                                                                                                                                                                                                                                                                                                                                                                                                                                                                                                                                                                                                                                                                                                                                                                                                                                                                                                                                                                                                                                                                                                                                                                                                                                                                                                                                                                                                                                                                                                                                                                                                                                                                                                                                                                                                                                                                                                                                                                                                                                            | 3 <mark>6</mark> 11 Ap                                                                                                                    | pr 2024 (288n                                                                                                                                                                                                                                                                                                                                                                                                                                 | n) David Bailey<br>Owner/s:                                                                                                                                                                                                                                                                                                                                                                                                                                                                                                                                                                                                                                                                                                                                                                                                                                                                                                                                                                                                 |                                                                                                                                                                                                                                                                                                                                                                                                                                                                                                                                                                                                                                                                                                                                                                                                                                                                                                                                                                                                                                                                                                                                                                                                                                                                                                                                                                                                                                                                                                                                                                                                                                                                                                                                                                                                                                                                                                                                                                                                                                                                                                                                                                                                                                                                         |
|                                                                                                                                                | ni Diva                                                                                                                                                                                                                                                                                                             |                                                                                                                                                                                          |                                                                                                                                                                       |                                                                                                                                                                                   | ; 0 - 0 - 0                                                                                                                                                                                                                                                                                                                                                                                                                                                                                                                                                                                                                   |                                                                                                                                                                                    |                                                                                           |                                                                                                                                                                                                        | 6 8 14 Ma                                                                                                                                                                                                                                                                                                                                                                                                                                                                                                                                                                                                                                                                                                                                                                                                                                                                                                                                                                                                                                                                                                                                                                                                            |                                                                                                                                                                                                                                                                                                                                                                                                                                                                                                                                                                                                                                                                                                                                                                         | mile:                                                                                              |                                                                                                                                                                                                                                                                                                                                                                                                                                                                                                                                                                                                                                                                                                                                                                                                                                                                                                                                                                                                                                                                                                                                                                                                                                                                                                                                                                                                                                                                                                                                                                                                                                                                                                                                                                                                                                                                                                                                                                                                                                                                                                                                                                                                                                                                                                                                                     |                                                                                                                                           |                                                                                                                                                                                                                                                                                                                                                                                                                                               | Julie-Ann Johns                                                                                                                                                                                                                                                                                                                                                                                                                                                                                                                                                                                                                                                                                                                                                                                                                                                                                                                                                                                                             | ston                                                                                                                                                                                                                                                                                                                                                                                                                                                                                                                                                                                                                                                                                                                                                                                                                                                                                                                                                                                                                                                                                                                                                                                                                                                                                                                                                                                                                                                                                                                                                                                                                                                                                                                                                                                                                                                                                                                                                                                                                                                                                                                                                                                                                                                                    |
| В                                                                                                                                              | W(kg)                                                                                                                                                                                                                                                                                                               | D(m)                                                                                                                                                                                     | Date                                                                                                                                                                  | Track                                                                                                                                                                             | Grade                                                                                                                                                                                                                                                                                                                                                                                                                                                                                                                                                                                                                         | AT                                                                                                                                                                                 | WT                                                                                        | BON                                                                                                                                                                                                    | A1S                                                                                                                                                                                                                                                                                                                                                                                                                                                                                                                                                                                                                                                                                                                                                                                                                                                                                                                                                                                                                                                                                                                                                                                                                  | A2S                                                                                                                                                                                                                                                                                                                                                                                                                                                                                                                                                                                                                                                                                                                                                                     | М                                                                                                  | W/2G                                                                                                                                                                                                                                                                                                                                                                                                                                                                                                                                                                                                                                                                                                                                                                                                                                                                                                                                                                                                                                                                                                                                                                                                                                                                                                                                                                                                                                                                                                                                                                                                                                                                                                                                                                                                                                                                                                                                                                                                                                                                                                                                                                                                                                                                                                                                                |                                                                                                                                           | P SP                                                                                                                                                                                                                                                                                                                                                                                                                                          | Box History                                                                                                                                                                                                                                                                                                                                                                                                                                                                                                                                                                                                                                                                                                                                                                                                                                                                                                                                                                                                                 |                                                                                                                                                                                                                                                                                                                                                                                                                                                                                                                                                                                                                                                                                                                                                                                                                                                                                                                                                                                                                                                                                                                                                                                                                                                                                                                                                                                                                                                                                                                                                                                                                                                                                                                                                                                                                                                                                                                                                                                                                                                                                                                                                                                                                                                                         |
| 5                                                                                                                                              | 24.1                                                                                                                                                                                                                                                                                                                | 331                                                                                                                                                                                      | 13 Oct 24                                                                                                                                                             | ABK                                                                                                                                                                               | M                                                                                                                                                                                                                                                                                                                                                                                                                                                                                                                                                                                                                             | 19.96                                                                                                                                                                              | 19.17                                                                                     | 18.88                                                                                                                                                                                                  | 7.55                                                                                                                                                                                                                                                                                                                                                                                                                                                                                                                                                                                                                                                                                                                                                                                                                                                                                                                                                                                                                                                                                                                                                                                                                 | -                                                                                                                                                                                                                                                                                                                                                                                                                                                                                                                                                                                                                                                                                                                                                                       | 11.25                                                                                              | Supreme Cho                                                                                                                                                                                                                                                                                                                                                                                                                                                                                                                                                                                                                                                                                                                                                                                                                                                                                                                                                                                                                                                                                                                                                                                                                                                                                                                                                                                                                                                                                                                                                                                                                                                                                                                                                                                                                                                                                                                                                                                                                                                                                                                                                                                                                                                                                                                                         |                                                                                                                                           | 8 \$21.00                                                                                                                                                                                                                                                                                                                                                                                                                                     | 1 2 3                                                                                                                                                                                                                                                                                                                                                                                                                                                                                                                                                                                                                                                                                                                                                                                                                                                                                                                                                                                                                       | 4 5 6 7                                                                                                                                                                                                                                                                                                                                                                                                                                                                                                                                                                                                                                                                                                                                                                                                                                                                                                                                                                                                                                                                                                                                                                                                                                                                                                                                                                                                                                                                                                                                                                                                                                                                                                                                                                                                                                                                                                                                                                                                                                                                                                                                                                                                                                                                 |
| 5                                                                                                                                              | 24.0                                                                                                                                                                                                                                                                                                                | 331                                                                                                                                                                                      | 20 Oct 24                                                                                                                                                             | <u>ABK</u>                                                                                                                                                                        | М                                                                                                                                                                                                                                                                                                                                                                                                                                                                                                                                                                                                                             | 19.63                                                                                                                                                                              | 19.34                                                                                     | 18.98                                                                                                                                                                                                  | 7.37                                                                                                                                                                                                                                                                                                                                                                                                                                                                                                                                                                                                                                                                                                                                                                                                                                                                                                                                                                                                                                                                                                                                                                                                                 | -                                                                                                                                                                                                                                                                                                                                                                                                                                                                                                                                                                                                                                                                                                                                                                       | 4.25                                                                                               | Eastly Breeze                                                                                                                                                                                                                                                                                                                                                                                                                                                                                                                                                                                                                                                                                                                                                                                                                                                                                                                                                                                                                                                                                                                                                                                                                                                                                                                                                                                                                                                                                                                                                                                                                                                                                                                                                                                                                                                                                                                                                                                                                                                                                                                                                                                                                                                                                                                                       |                                                                                                                                           | 5 \$15.00                                                                                                                                                                                                                                                                                                                                                                                                                                     | Win 0 0 0                                                                                                                                                                                                                                                                                                                                                                                                                                                                                                                                                                                                                                                                                                                                                                                                                                                                                                                                                                                                                   |                                                                                                                                                                                                                                                                                                                                                                                                                                                                                                                                                                                                                                                                                                                                                                                                                                                                                                                                                                                                                                                                                                                                                                                                                                                                                                                                                                                                                                                                                                                                                                                                                                                                                                                                                                                                                                                                                                                                                                                                                                                                                                                                                                                                                                                                         |
| <b>6</b><br>3                                                                                                                                  | 24.1<br>24.9                                                                                                                                                                                                                                                                                                        | 331<br>431                                                                                                                                                                               | 27 Oct 24<br>29 Oct 24                                                                                                                                                | <u>ABK</u><br>IPS                                                                                                                                                                 | M<br>M                                                                                                                                                                                                                                                                                                                                                                                                                                                                                                                                                                                                                        | 19.47<br>26.39                                                                                                                                                                     | 19.13<br>25.64                                                                            | 18.73<br>25.08                                                                                                                                                                                         | 7.27<br>14.01                                                                                                                                                                                                                                                                                                                                                                                                                                                                                                                                                                                                                                                                                                                                                                                                                                                                                                                                                                                                                                                                                                                                                                                                        | -                                                                                                                                                                                                                                                                                                                                                                                                                                                                                                                                                                                                                                                                                                                                                                       | 4.75<br>10.50                                                                                      | Smooth Panth<br>Ouch My Fran                                                                                                                                                                                                                                                                                                                                                                                                                                                                                                                                                                                                                                                                                                                                                                                                                                                                                                                                                                                                                                                                                                                                                                                                                                                                                                                                                                                                                                                                                                                                                                                                                                                                                                                                                                                                                                                                                                                                                                                                                                                                                                                                                                                                                                                                                                                        |                                                                                                                                           | 3 \$23.00<br>5 \$14.00                                                                                                                                                                                                                                                                                                                                                                                                                        | 2nd-3rd 1 6 0                                                                                                                                                                                                                                                                                                                                                                                                                                                                                                                                                                                                                                                                                                                                                                                                                                                                                                                                                                                                               |                                                                                                                                                                                                                                                                                                                                                                                                                                                                                                                                                                                                                                                                                                                                                                                                                                                                                                                                                                                                                                                                                                                                                                                                                                                                                                                                                                                                                                                                                                                                                                                                                                                                                                                                                                                                                                                                                                                                                                                                                                                                                                                                                                                                                                                                         |
| 5                                                                                                                                              | 24.9<br>24.4                                                                                                                                                                                                                                                                                                        | 331                                                                                                                                                                                      | <u>29 Oct 24</u><br>10 Nov 24                                                                                                                                         | ABK                                                                                                                                                                               | M                                                                                                                                                                                                                                                                                                                                                                                                                                                                                                                                                                                                                             | 20.39                                                                                                                                                                              | 25.64<br>19.65                                                                            | 25.08<br>19.12                                                                                                                                                                                         | 7.29                                                                                                                                                                                                                                                                                                                                                                                                                                                                                                                                                                                                                                                                                                                                                                                                                                                                                                                                                                                                                                                                                                                                                                                                                 | -                                                                                                                                                                                                                                                                                                                                                                                                                                                                                                                                                                                                                                                                                                                                                                       | 9.25                                                                                               | Texas Diva                                                                                                                                                                                                                                                                                                                                                                                                                                                                                                                                                                                                                                                                                                                                                                                                                                                                                                                                                                                                                                                                                                                                                                                                                                                                                                                                                                                                                                                                                                                                                                                                                                                                                                                                                                                                                                                                                                                                                                                                                                                                                                                                                                                                                                                                                                                                          | •                                                                                                                                         | 3 \$14.00<br>3 \$14.00                                                                                                                                                                                                                                                                                                                                                                                                                        | Starts 1 6 2<br>Winning Distance                                                                                                                                                                                                                                                                                                                                                                                                                                                                                                                                                                                                                                                                                                                                                                                                                                                                                                                                                                                            |                                                                                                                                                                                                                                                                                                                                                                                                                                                                                                                                                                                                                                                                                                                                                                                                                                                                                                                                                                                                                                                                                                                                                                                                                                                                                                                                                                                                                                                                                                                                                                                                                                                                                                                                                                                                                                                                                                                                                                                                                                                                                                                                                                                                                                                                         |
|                                                                                                                                                |                                                                                                                                                                                                                                                                                                                     | -                                                                                                                                                                                        |                                                                                                                                                                       | <u> </u>                                                                                                                                                                          |                                                                                                                                                                                                                                                                                                                                                                                                                                                                                                                                                                                                                               |                                                                                                                                                                                    |                                                                                           |                                                                                                                                                                                                        |                                                                                                                                                                                                                                                                                                                                                                                                                                                                                                                                                                                                                                                                                                                                                                                                                                                                                                                                                                                                                                                                                                                                                                                                                      |                                                                                                                                                                                                                                                                                                                                                                                                                                                                                                                                                                                                                                                                                                                                                                         | -                                                                                                  |                                                                                                                                                                                                                                                                                                                                                                                                                                                                                                                                                                                                                                                                                                                                                                                                                                                                                                                                                                                                                                                                                                                                                                                                                                                                                                                                                                                                                                                                                                                                                                                                                                                                                                                                                                                                                                                                                                                                                                                                                                                                                                                                                                                                                                                                                                                                                     |                                                                                                                                           |                                                                                                                                                                                                                                                                                                                                                                                                                                               |                                                                                                                                                                                                                                                                                                                                                                                                                                                                                                                                                                                                                                                                                                                                                                                                                                                                                                                                                                                                                             | es<br>00+ 600+ 7                                                                                                                                                                                                                                                                                                                                                                                                                                                                                                                                                                                                                                                                                                                                                                                                                                                                                                                                                                                                                                                                                                                                                                                                                                                                                                                                                                                                                                                                                                                                                                                                                                                                                                                                                                                                                                                                                                                                                                                                                                                                                                                                                                                                                                                        |
|                                                                                                                                                |                                                                                                                                                                                                                                                                                                                     |                                                                                                                                                                                          |                                                                                                                                                                       |                                                                                                                                                                                   |                                                                                                                                                                                                                                                                                                                                                                                                                                                                                                                                                                                                                               |                                                                                                                                                                                    |                                                                                           |                                                                                                                                                                                                        |                                                                                                                                                                                                                                                                                                                                                                                                                                                                                                                                                                                                                                                                                                                                                                                                                                                                                                                                                                                                                                                                                                                                                                                                                      |                                                                                                                                                                                                                                                                                                                                                                                                                                                                                                                                                                                                                                                                                                                                                                         |                                                                                                    |                                                                                                                                                                                                                                                                                                                                                                                                                                                                                                                                                                                                                                                                                                                                                                                                                                                                                                                                                                                                                                                                                                                                                                                                                                                                                                                                                                                                                                                                                                                                                                                                                                                                                                                                                                                                                                                                                                                                                                                                                                                                                                                                                                                                                                                                                                                                                     |                                                                                                                                           |                                                                                                                                                                                                                                                                                                                                                                                                                                               |                                                                                                                                                                                                                                                                                                                                                                                                                                                                                                                                                                                                                                                                                                                                                                                                                                                                                                                                                                                                                             | 000 000 1                                                                                                                                                                                                                                                                                                                                                                                                                                                                                                                                                                                                                                                                                                                                                                                                                                                                                                                                                                                                                                                                                                                                                                                                                                                                                                                                                                                                                                                                                                                                                                                                                                                                                                                                                                                                                                                                                                                                                                                                                                                                                                                                                                                                                                                               |
|                                                                                                                                                |                                                                                                                                                                                                                                                                                                                     |                                                                                                                                                                                          |                                                                                                                                                                       |                                                                                                                                                                                   |                                                                                                                                                                                                                                                                                                                                                                                                                                                                                                                                                                                                                               |                                                                                                                                                                                    |                                                                                           |                                                                                                                                                                                                        |                                                                                                                                                                                                                                                                                                                                                                                                                                                                                                                                                                                                                                                                                                                                                                                                                                                                                                                                                                                                                                                                                                                                                                                                                      |                                                                                                                                                                                                                                                                                                                                                                                                                                                                                                                                                                                                                                                                                                                                                                         |                                                                                                    |                                                                                                                                                                                                                                                                                                                                                                                                                                                                                                                                                                                                                                                                                                                                                                                                                                                                                                                                                                                                                                                                                                                                                                                                                                                                                                                                                                                                                                                                                                                                                                                                                                                                                                                                                                                                                                                                                                                                                                                                                                                                                                                                                                                                                                                                                                                                                     |                                                                                                                                           |                                                                                                                                                                                                                                                                                                                                                                                                                                               | 1 0                                                                                                                                                                                                                                                                                                                                                                                                                                                                                                                                                                                                                                                                                                                                                                                                                                                                                                                                                                                                                         | 0 0                                                                                                                                                                                                                                                                                                                                                                                                                                                                                                                                                                                                                                                                                                                                                                                                                                                                                                                                                                                                                                                                                                                                                                                                                                                                                                                                                                                                                                                                                                                                                                                                                                                                                                                                                                                                                                                                                                                                                                                                                                                                                                                                                                                                                                                                     |
| А                                                                                                                                              | RENA                                                                                                                                                                                                                                                                                                                | ONF                                                                                                                                                                                      | (M)                                                                                                                                                                   |                                                                                                                                                                                   |                                                                                                                                                                                                                                                                                                                                                                                                                                                                                                                                                                                                                               |                                                                                                                                                                                    |                                                                                           |                                                                                                                                                                                                        |                                                                                                                                                                                                                                                                                                                                                                                                                                                                                                                                                                                                                                                                                                                                                                                                                                                                                                                                                                                                                                                                                                                                                                                                                      |                                                                                                                                                                                                                                                                                                                                                                                                                                                                                                                                                                                                                                                                                                                                                                         |                                                                                                    |                                                                                                                                                                                                                                                                                                                                                                                                                                                                                                                                                                                                                                                                                                                                                                                                                                                                                                                                                                                                                                                                                                                                                                                                                                                                                                                                                                                                                                                                                                                                                                                                                                                                                                                                                                                                                                                                                                                                                                                                                                                                                                                                                                                                                                                                                                                                                     |                                                                                                                                           |                                                                                                                                                                                                                                                                                                                                                                                                                                               | 1 0                                                                                                                                                                                                                                                                                                                                                                                                                                                                                                                                                                                                                                                                                                                                                                                                                                                                                                                                                                                                                         |                                                                                                                                                                                                                                                                                                                                                                                                                                                                                                                                                                                                                                                                                                                                                                                                                                                                                                                                                                                                                                                                                                                                                                                                                                                                                                                                                                                                                                                                                                                                                                                                                                                                                                                                                                                                                                                                                                                                                                                                                                                                                                                                                                                                                                                                         |
|                                                                                                                                                | RENA<br>• Bik & V                                                                                                                                                                                                                                                                                                   |                                                                                                                                                                                          | (M)                                                                                                                                                                   | Prize                                                                                                                                                                             | Monev:                                                                                                                                                                                                                                                                                                                                                                                                                                                                                                                                                                                                                        | \$50                                                                                                                                                                               |                                                                                           | This                                                                                                                                                                                                   | T/D Best 1                                                                                                                                                                                                                                                                                                                                                                                                                                                                                                                                                                                                                                                                                                                                                                                                                                                                                                                                                                                                                                                                                                                                                                                                           | Time:                                                                                                                                                                                                                                                                                                                                                                                                                                                                                                                                                                                                                                                                                                                                                                   |                                                                                                    | Best Wi                                                                                                                                                                                                                                                                                                                                                                                                                                                                                                                                                                                                                                                                                                                                                                                                                                                                                                                                                                                                                                                                                                                                                                                                                                                                                                                                                                                                                                                                                                                                                                                                                                                                                                                                                                                                                                                                                                                                                                                                                                                                                                                                                                                                                                                                                                                                             | n Times Of                                                                                                                                | ther Tracks:                                                                                                                                                                                                                                                                                                                                                                                                                                  |                                                                                                                                                                                                                                                                                                                                                                                                                                                                                                                                                                                                                                                                                                                                                                                                                                                                                                                                                                                                                             |                                                                                                                                                                                                                                                                                                                                                                                                                                                                                                                                                                                                                                                                                                                                                                                                                                                                                                                                                                                                                                                                                                                                                                                                                                                                                                                                                                                                                                                                                                                                                                                                                                                                                                                                                                                                                                                                                                                                                                                                                                                                                                                                                                                                                                                                         |
| D<br>16                                                                                                                                        | • Blk & V<br>Aug 2022                                                                                                                                                                                                                                                                                               | Vh<br>2                                                                                                                                                                                  | (M)                                                                                                                                                                   | Win /                                                                                                                                                                             | Money:<br>Plc: 0%                                                                                                                                                                                                                                                                                                                                                                                                                                                                                                                                                                                                             | / 0%                                                                                                                                                                               |                                                                                           | N/A                                                                                                                                                                                                    | T/D Best 1                                                                                                                                                                                                                                                                                                                                                                                                                                                                                                                                                                                                                                                                                                                                                                                                                                                                                                                                                                                                                                                                                                                                                                                                           |                                                                                                                                                                                                                                                                                                                                                                                                                                                                                                                                                                                                                                                                                                                                                                         |                                                                                                    |                                                                                                                                                                                                                                                                                                                                                                                                                                                                                                                                                                                                                                                                                                                                                                                                                                                                                                                                                                                                                                                                                                                                                                                                                                                                                                                                                                                                                                                                                                                                                                                                                                                                                                                                                                                                                                                                                                                                                                                                                                                                                                                                                                                                                                                                                                                                                     | n Times Of<br>at other tra                                                                                                                |                                                                                                                                                                                                                                                                                                                                                                                                                                               | <b>Trainer:</b><br>Bradley Belford                                                                                                                                                                                                                                                                                                                                                                                                                                                                                                                                                                                                                                                                                                                                                                                                                                                                                                                                                                                          | \$12.                                                                                                                                                                                                                                                                                                                                                                                                                                                                                                                                                                                                                                                                                                                                                                                                                                                                                                                                                                                                                                                                                                                                                                                                                                                                                                                                                                                                                                                                                                                                                                                                                                                                                                                                                                                                                                                                                                                                                                                                                                                                                                                                                                                                                                                                   |
| D<br>16<br>Me                                                                                                                                  | • Blk & V<br>Aug 2022<br>epunga Bla                                                                                                                                                                                                                                                                                 | Vh<br>2                                                                                                                                                                                  | (M)                                                                                                                                                                   | Win /<br>Caree                                                                                                                                                                    |                                                                                                                                                                                                                                                                                                                                                                                                                                                                                                                                                                                                                               | / 0%                                                                                                                                                                               |                                                                                           | N/A                                                                                                                                                                                                    | T/D Best 1<br>T/D Best 1                                                                                                                                                                                                                                                                                                                                                                                                                                                                                                                                                                                                                                                                                                                                                                                                                                                                                                                                                                                                                                                                                                                                                                                             |                                                                                                                                                                                                                                                                                                                                                                                                                                                                                                                                                                                                                                                                                                                                                                         | Time:                                                                                              |                                                                                                                                                                                                                                                                                                                                                                                                                                                                                                                                                                                                                                                                                                                                                                                                                                                                                                                                                                                                                                                                                                                                                                                                                                                                                                                                                                                                                                                                                                                                                                                                                                                                                                                                                                                                                                                                                                                                                                                                                                                                                                                                                                                                                                                                                                                                                     |                                                                                                                                           |                                                                                                                                                                                                                                                                                                                                                                                                                                               | Trainer:<br>Bradley Belford<br>Owner/s:                                                                                                                                                                                                                                                                                                                                                                                                                                                                                                                                                                                                                                                                                                                                                                                                                                                                                                                                                                                     | \$12.                                                                                                                                                                                                                                                                                                                                                                                                                                                                                                                                                                                                                                                                                                                                                                                                                                                                                                                                                                                                                                                                                                                                                                                                                                                                                                                                                                                                                                                                                                                                                                                                                                                                                                                                                                                                                                                                                                                                                                                                                                                                                                                                                                                                                                                                   |
| <b>D</b><br>16<br>Ме<br>Аq                                                                                                                     | • Blk & V<br>Aug 2022<br>epunga Bla<br>ua Edie                                                                                                                                                                                                                                                                      | Vh<br>2<br>azer                                                                                                                                                                          |                                                                                                                                                                       | Win /<br>Caree<br>TD: 0                                                                                                                                                           | Plc: 0%<br>er: 1; 0 - 0<br>); 0 - 0 - 0                                                                                                                                                                                                                                                                                                                                                                                                                                                                                                                                                                                       | / 0%<br>) - 0                                                                                                                                                                      | AT                                                                                        | N/A<br>This                                                                                                                                                                                            | T/D Best 1                                                                                                                                                                                                                                                                                                                                                                                                                                                                                                                                                                                                                                                                                                                                                                                                                                                                                                                                                                                                                                                                                                                                                                                                           | 1st Split                                                                                                                                                                                                                                                                                                                                                                                                                                                                                                                                                                                                                                                                                                                                                               |                                                                                                    | No wins                                                                                                                                                                                                                                                                                                                                                                                                                                                                                                                                                                                                                                                                                                                                                                                                                                                                                                                                                                                                                                                                                                                                                                                                                                                                                                                                                                                                                                                                                                                                                                                                                                                                                                                                                                                                                                                                                                                                                                                                                                                                                                                                                                                                                                                                                                                                             | at other tra                                                                                                                              | icks                                                                                                                                                                                                                                                                                                                                                                                                                                          | <b>Trainer:</b><br>Bradley Belford<br><b>Owner/s:</b><br>Kaan Omerogu                                                                                                                                                                                                                                                                                                                                                                                                                                                                                                                                                                                                                                                                                                                                                                                                                                                                                                                                                       | \$12.                                                                                                                                                                                                                                                                                                                                                                                                                                                                                                                                                                                                                                                                                                                                                                                                                                                                                                                                                                                                                                                                                                                                                                                                                                                                                                                                                                                                                                                                                                                                                                                                                                                                                                                                                                                                                                                                                                                                                                                                                                                                                                                                                                                                                                                                   |
| D<br>16<br>Me                                                                                                                                  | • Blk & V<br>Aug 2022<br>epunga Bla                                                                                                                                                                                                                                                                                 | Vh<br>2                                                                                                                                                                                  | (M)<br>Date<br><u>07 Nov 24</u>                                                                                                                                       | Win /<br>Care<br>TD: 0                                                                                                                                                            | PIC: 0%<br>er: 1; 0 - 0<br>); 0 - 0 - 0<br>ck Gra                                                                                                                                                                                                                                                                                                                                                                                                                                                                                                                                                                             | / 0%<br>) - 0<br>ade /                                                                                                                                                             |                                                                                           | N/A<br><b>This</b><br>N/A                                                                                                                                                                              |                                                                                                                                                                                                                                                                                                                                                                                                                                                                                                                                                                                                                                                                                                                                                                                                                                                                                                                                                                                                                                                                                                                                                                                                                      |                                                                                                                                                                                                                                                                                                                                                                                                                                                                                                                                                                                                                                                                                                                                                                         | Time:<br>A2S                                                                                       | No wins                                                                                                                                                                                                                                                                                                                                                                                                                                                                                                                                                                                                                                                                                                                                                                                                                                                                                                                                                                                                                                                                                                                                                                                                                                                                                                                                                                                                                                                                                                                                                                                                                                                                                                                                                                                                                                                                                                                                                                                                                                                                                                                                                                                                                                                                                                                                             | at other tra                                                                                                                              |                                                                                                                                                                                                                                                                                                                                                                                                                                               | Trainer:<br>Bradley Belford<br>Owner/s:<br>Kaan Omerogu<br>Box History                                                                                                                                                                                                                                                                                                                                                                                                                                                                                                                                                                                                                                                                                                                                                                                                                                                                                                                                                      | \$12.<br>Ilari                                                                                                                                                                                                                                                                                                                                                                                                                                                                                                                                                                                                                                                                                                                                                                                                                                                                                                                                                                                                                                                                                                                                                                                                                                                                                                                                                                                                                                                                                                                                                                                                                                                                                                                                                                                                                                                                                                                                                                                                                                                                                                                                                                                                                                                          |
| <b>D</b><br>16<br>Ме<br>Аq<br>В                                                                                                                | • Blk & V<br>Aug 2022<br>epunga Bla<br>ua Edie<br>W(kg)                                                                                                                                                                                                                                                             | Vh<br>2<br>azer<br>D(m)                                                                                                                                                                  | Date                                                                                                                                                                  | Win /<br>Careo<br>TD: 0<br>Trae                                                                                                                                                   | PIC: 0%<br>er: 1; 0 - 0<br>); 0 - 0 - 0<br>ck Gra                                                                                                                                                                                                                                                                                                                                                                                                                                                                                                                                                                             | / 0%<br>) - 0<br>ade /                                                                                                                                                             |                                                                                           | N/A<br>This<br>N/A                                                                                                                                                                                     | T/D Best 1<br>BON                                                                                                                                                                                                                                                                                                                                                                                                                                                                                                                                                                                                                                                                                                                                                                                                                                                                                                                                                                                                                                                                                                                                                                                                    | <b>1st Split</b><br>A1S                                                                                                                                                                                                                                                                                                                                                                                                                                                                                                                                                                                                                                                                                                                                                 |                                                                                                    | No wins                                                                                                                                                                                                                                                                                                                                                                                                                                                                                                                                                                                                                                                                                                                                                                                                                                                                                                                                                                                                                                                                                                                                                                                                                                                                                                                                                                                                                                                                                                                                                                                                                                                                                                                                                                                                                                                                                                                                                                                                                                                                                                                                                                                                                                                                                                                                             | at other tra                                                                                                                              | P SP                                                                                                                                                                                                                                                                                                                                                                                                                                          | Trainer:<br>Bradley Belford<br>Owner/s:<br>Kaan Omerogu<br>Box History<br>I 2 3 3<br>Win 0 0 0 0                                                                                                                                                                                                                                                                                                                                                                                                                                                                                                                                                                                                                                                                                                                                                                                                                                                                                                                            | \$12.<br>Ilari<br>0 0 0 0                                                                                                                                                                                                                                                                                                                                                                                                                                                                                                                                                                                                                                                                                                                                                                                                                                                                                                                                                                                                                                                                                                                                                                                                                                                                                                                                                                                                                                                                                                                                                                                                                                                                                                                                                                                                                                                                                                                                                                                                                                                                                                                                                                                                                                               |
| D<br>16<br>Me<br>Aq<br>B                                                                                                                       | • Blk & V<br>Aug 2022<br>epunga Bla<br>ua Edie<br>W(kg)                                                                                                                                                                                                                                                             | Vh<br>2<br>azer<br>D(m)                                                                                                                                                                  | Date                                                                                                                                                                  | Win /<br>Cared<br>TD: 0<br>Trad                                                                                                                                                   | PIC: 0%<br>er: 1; 0 - 0<br>); 0 - 0 - 0<br>ck Gra                                                                                                                                                                                                                                                                                                                                                                                                                                                                                                                                                                             | / 0%<br>) - 0<br>ade /                                                                                                                                                             |                                                                                           | N/A<br>This<br>N/A                                                                                                                                                                                     | T/D Best 1<br>BON                                                                                                                                                                                                                                                                                                                                                                                                                                                                                                                                                                                                                                                                                                                                                                                                                                                                                                                                                                                                                                                                                                                                                                                                    | <b>1st Split</b><br>A1S                                                                                                                                                                                                                                                                                                                                                                                                                                                                                                                                                                                                                                                                                                                                                 |                                                                                                    | No wins                                                                                                                                                                                                                                                                                                                                                                                                                                                                                                                                                                                                                                                                                                                                                                                                                                                                                                                                                                                                                                                                                                                                                                                                                                                                                                                                                                                                                                                                                                                                                                                                                                                                                                                                                                                                                                                                                                                                                                                                                                                                                                                                                                                                                                                                                                                                             | at other tra                                                                                                                              | P SP                                                                                                                                                                                                                                                                                                                                                                                                                                          | Trainer:<br>Bradley Belford<br>Owner/s:<br>Kaan Omerogu<br>Box History<br>Win 0 0 0<br>2nd-3rd 0 0 0 0                                                                                                                                                                                                                                                                                                                                                                                                                                                                                                                                                                                                                                                                                                                                                                                                                                                                                                                      | \$12.<br>Ilari<br>0 0 0 0<br>0 0 0 0                                                                                                                                                                                                                                                                                                                                                                                                                                                                                                                                                                                                                                                                                                                                                                                                                                                                                                                                                                                                                                                                                                                                                                                                                                                                                                                                                                                                                                                                                                                                                                                                                                                                                                                                                                                                                                                                                                                                                                                                                                                                                                                                                                                                                                    |
| <b>D</b><br>16<br>Ме<br>Аq<br>В                                                                                                                | • Blk & V<br>Aug 2022<br>epunga Bla<br>ua Edie<br>W(kg)                                                                                                                                                                                                                                                             | Vh<br>2<br>azer<br>D(m)                                                                                                                                                                  | Date                                                                                                                                                                  | Win /<br>Cared<br>TD: 0<br>Trad                                                                                                                                                   | PIC: 0%<br>er: 1; 0 - 0<br>); 0 - 0 - 0<br>ck Gra                                                                                                                                                                                                                                                                                                                                                                                                                                                                                                                                                                             | / 0%<br>) - 0<br>ade /                                                                                                                                                             |                                                                                           | N/A<br>This<br>N/A                                                                                                                                                                                     | T/D Best 1<br>BON                                                                                                                                                                                                                                                                                                                                                                                                                                                                                                                                                                                                                                                                                                                                                                                                                                                                                                                                                                                                                                                                                                                                                                                                    | <b>1st Split</b><br>A1S                                                                                                                                                                                                                                                                                                                                                                                                                                                                                                                                                                                                                                                                                                                                                 |                                                                                                    | No wins                                                                                                                                                                                                                                                                                                                                                                                                                                                                                                                                                                                                                                                                                                                                                                                                                                                                                                                                                                                                                                                                                                                                                                                                                                                                                                                                                                                                                                                                                                                                                                                                                                                                                                                                                                                                                                                                                                                                                                                                                                                                                                                                                                                                                                                                                                                                             | at other tra                                                                                                                              | P SP                                                                                                                                                                                                                                                                                                                                                                                                                                          | Trainer:         Bradley Belford         Owner/s:         Kaan Omerogu         Box History         Yin       0       0       0         2nd-3rd       0       0       0         Starts       0       0       0                                                                                                                                                                                                                                                                                                                                                                                                                                                                                                                                                                                                                                                                                                                                                                                                               | \$12.                                                                                                                                                                                                                                                                                                                                                                                                                                                                                                                                                                                                                                                                                                                                                                                                                                                                                                                                                                                                                                                                                                                                                                                                                                                                                                                                                                                                                                                                                                                                                                                                                                                                                                                                                                                                                                                                                                                                                                                                                                                                                                                                                                                                                                                                   |
| <b>D</b><br>16<br>Ме<br>Аq<br>В                                                                                                                | • Blk & V<br>Aug 2022<br>epunga Bla<br>ua Edie<br>W(kg)                                                                                                                                                                                                                                                             | Vh<br>2<br>azer<br>D(m)                                                                                                                                                                  | Date                                                                                                                                                                  | Win /<br>Cared<br>TD: 0<br>Trad                                                                                                                                                   | PIC: 0%<br>er: 1; 0 - 0<br>); 0 - 0 - 0<br>ck Gra                                                                                                                                                                                                                                                                                                                                                                                                                                                                                                                                                                             | / 0%<br>) - 0<br>ade /                                                                                                                                                             |                                                                                           | N/A<br>This<br>N/A                                                                                                                                                                                     | T/D Best 1<br>BON                                                                                                                                                                                                                                                                                                                                                                                                                                                                                                                                                                                                                                                                                                                                                                                                                                                                                                                                                                                                                                                                                                                                                                                                    | <b>1st Split</b><br>A1S                                                                                                                                                                                                                                                                                                                                                                                                                                                                                                                                                                                                                                                                                                                                                 |                                                                                                    | No wins                                                                                                                                                                                                                                                                                                                                                                                                                                                                                                                                                                                                                                                                                                                                                                                                                                                                                                                                                                                                                                                                                                                                                                                                                                                                                                                                                                                                                                                                                                                                                                                                                                                                                                                                                                                                                                                                                                                                                                                                                                                                                                                                                                                                                                                                                                                                             | at other tra                                                                                                                              | P SP                                                                                                                                                                                                                                                                                                                                                                                                                                          | Trainer:         Bradley Belford         Owner/s:         Kaan Omerogu         Box History         Win       0       0       0         2nd-3rd       0       0       0         Starts       0       0       0         Winning Distance       0       0       0                                                                                                                                                                                                                                                                                                                                                                                                                                                                                                                                                                                                                                                                                                                                                              | \$12.                                                                                                                                                                                                                                                                                                                                                                                                                                                                                                                                                                                                                                                                                                                                                                                                                                                                                                                                                                                                                                                                                                                                                                                                                                                                                                                                                                                                                                                                                                                                                                                                                                                                                                                                                                                                                                                                                                                                                                                                                                                                                                                                                                                                                                                                   |
| <b>D</b><br>16<br>Ме<br>Аq<br>В                                                                                                                | • Blk & V<br>Aug 2022<br>epunga Bla<br>ua Edie<br>W(kg)                                                                                                                                                                                                                                                             | Vh<br>2<br>azer<br>D(m)                                                                                                                                                                  | Date                                                                                                                                                                  | Win /<br>Cared<br>TD: 0<br>Trad                                                                                                                                                   | PIC: 0%<br>er: 1; 0 - 0<br>); 0 - 0 - 0<br>ck Gra                                                                                                                                                                                                                                                                                                                                                                                                                                                                                                                                                                             | / 0%<br>) - 0<br>ade /                                                                                                                                                             |                                                                                           | N/A<br>This<br>N/A                                                                                                                                                                                     | T/D Best 1<br>BON                                                                                                                                                                                                                                                                                                                                                                                                                                                                                                                                                                                                                                                                                                                                                                                                                                                                                                                                                                                                                                                                                                                                                                                                    | <b>1st Split</b><br>A1S                                                                                                                                                                                                                                                                                                                                                                                                                                                                                                                                                                                                                                                                                                                                                 |                                                                                                    | No wins                                                                                                                                                                                                                                                                                                                                                                                                                                                                                                                                                                                                                                                                                                                                                                                                                                                                                                                                                                                                                                                                                                                                                                                                                                                                                                                                                                                                                                                                                                                                                                                                                                                                                                                                                                                                                                                                                                                                                                                                                                                                                                                                                                                                                                                                                                                                             | at other tra                                                                                                                              | P SP                                                                                                                                                                                                                                                                                                                                                                                                                                          | Trainer:         Bradley Belford         Owner/s:         Kaan Omerogu         Box History         Win       0       0       0         2nd-3rd       0       0       0         Starts       0       0       0         Winning Distance       0       0       0                                                                                                                                                                                                                                                                                                                                                                                                                                                                                                                                                                                                                                                                                                                                                              | \$12.                                                                                                                                                                                                                                                                                                                                                                                                                                                                                                                                                                                                                                                                                                                                                                                                                                                                                                                                                                                                                                                                                                                                                                                                                                                                                                                                                                                                                                                                                                                                                                                                                                                                                                                                                                                                                                                                                                                                                                                                                                                                                                                                                                                                                                                                   |
| <b>D</b><br>16<br>Ме<br>Аq<br>В                                                                                                                | • Blk & V<br>Aug 2022<br>apunga Bla<br>ua Edie<br>W(kg)<br>26.5                                                                                                                                                                                                                                                     | Vh<br>2<br>azer<br>D(m)<br>331                                                                                                                                                           | Date                                                                                                                                                                  | Win /<br>Cared<br>TD: 0<br>Trad                                                                                                                                                   | PIC: 0%<br>er: 1; 0 - 0<br>); 0 - 0 - 0<br>ck Gra                                                                                                                                                                                                                                                                                                                                                                                                                                                                                                                                                                             | / 0%<br>) - 0<br>ade /                                                                                                                                                             |                                                                                           | N/A<br>This<br>N/A                                                                                                                                                                                     | T/D Best 1<br>BON                                                                                                                                                                                                                                                                                                                                                                                                                                                                                                                                                                                                                                                                                                                                                                                                                                                                                                                                                                                                                                                                                                                                                                                                    | <b>1st Split</b><br>A1S                                                                                                                                                                                                                                                                                                                                                                                                                                                                                                                                                                                                                                                                                                                                                 |                                                                                                    | No wins                                                                                                                                                                                                                                                                                                                                                                                                                                                                                                                                                                                                                                                                                                                                                                                                                                                                                                                                                                                                                                                                                                                                                                                                                                                                                                                                                                                                                                                                                                                                                                                                                                                                                                                                                                                                                                                                                                                                                                                                                                                                                                                                                                                                                                                                                                                                             | at other tra                                                                                                                              | P SP                                                                                                                                                                                                                                                                                                                                                                                                                                          | Trainer:           Bradley Belford           Owner/s:           Kaan Omerogu           Box History           I         Z         3           Win         0         0         0           2nd-3rd         0         0         0           Starts         0         0         0           Winning Distance              400         400+         5                                                                                                                                                                                                                                                                                                                                                                                                                                                                                                                                                                                                                                                                            | \$12.                                                                                                                                                                                                                                                                                                                                                                                                                                                                                                                                                                                                                                                                                                                                                                                                                                                                                                                                                                                                                                                                                                                                                                                                                                                                                                                                                                                                                                                                                                                                                                                                                                                                                                                                                                                                                                                                                                                                                                                                                                                                                                                                                                                                                                                                   |
| D<br>16<br>Me<br>Aq<br>5                                                                                                                       | • Blk & V<br>Aug 2022<br>epunga Bla<br>ua Edie<br>W(kg)                                                                                                                                                                                                                                                             | Vh<br>2<br>azer<br>D(m)<br>331                                                                                                                                                           | Date                                                                                                                                                                  | Win /<br>Carec<br>TD: 0<br>Trac<br>AB                                                                                                                                             | PIC: 0%<br>er: 1; 0 - 0<br>); 0 - 0 - 0<br>ck Gra                                                                                                                                                                                                                                                                                                                                                                                                                                                                                                                                                                             | / 0%<br>) - 0<br>/ade //                                                                                                                                                           |                                                                                           | N/A<br>This<br>N/A<br>N/T<br>19.54                                                                                                                                                                     | T/D Best 1<br>BON                                                                                                                                                                                                                                                                                                                                                                                                                                                                                                                                                                                                                                                                                                                                                                                                                                                                                                                                                                                                                                                                                                                                                                                                    | A1S<br>7.74                                                                                                                                                                                                                                                                                                                                                                                                                                                                                                                                                                                                                                                                                                                                                             |                                                                                                    | No wins<br>M W/<br>18.50 Wr                                                                                                                                                                                                                                                                                                                                                                                                                                                                                                                                                                                                                                                                                                                                                                                                                                                                                                                                                                                                                                                                                                                                                                                                                                                                                                                                                                                                                                                                                                                                                                                                                                                                                                                                                                                                                                                                                                                                                                                                                                                                                                                                                                                                                                                                                                                         | at other tra                                                                                                                              | P SP                                                                                                                                                                                                                                                                                                                                                                                                                                          | Trainer:           Bradley Belford           Owner/s:           Kaan Omerogu           Box History           I         Z         3           Win         0         0         0           2nd-3rd         0         0         0           Starts         0         0         0           Winning Distance              400         400+         5                                                                                                                                                                                                                                                                                                                                                                                                                                                                                                                                                                                                                                                                            | \$12.                                                                                                                                                                                                                                                                                                                                                                                                                                                                                                                                                                                                                                                                                                                                                                                                                                                                                                                                                                                                                                                                                                                                                                                                                                                                                                                                                                                                                                                                                                                                                                                                                                                                                                                                                                                                                                                                                                                                                                                                                                                                                                                                                                                                                                                                   |
| D<br>16<br>Me<br>Aq<br>B<br>5                                                                                                                  | Blk & V<br>Aug 2022<br>ppunga Bi<br>ua Edie<br>W(kg)<br>26.5<br>//AGYU<br>• Brindle<br>Apr 2022                                                                                                                                                                                                                     | Vh<br>2<br>azer<br>D(m)<br>331                                                                                                                                                           | Date                                                                                                                                                                  | Win /<br>Caree<br>TD: 0<br>Trae<br>AB                                                                                                                                             | Pic: 0%<br>er: 1; 0 - 0<br>; 0 - 0 - 0<br>ck Gra<br><u>k</u> M<br>Money: :<br>Pic: 0%                                                                                                                                                                                                                                                                                                                                                                                                                                                                                                                                         | / 0%<br>) - 0<br>(ade /<br>2<br>(30%)<br>/ 30%                                                                                                                                     |                                                                                           | N/A<br>This<br>N/A<br>19.54<br>This<br>23.45                                                                                                                                                           | T/D Best 1<br>BON<br>18.85<br>T/D Best 1<br>5 3 02 00                                                                                                                                                                                                                                                                                                                                                                                                                                                                                                                                                                                                                                                                                                                                                                                                                                                                                                                                                                                                                                                                                                                                                                | 1st Split           A1S           7.74                                                                                                                                                                                                                                                                                                                                                                                                                                                                                                                                                                                                                                                                                                                                  | A2S<br>-                                                                                           | No wins<br>M W/<br>18.50 Wr<br>Best Win                                                                                                                                                                                                                                                                                                                                                                                                                                                                                                                                                                                                                                                                                                                                                                                                                                                                                                                                                                                                                                                                                                                                                                                                                                                                                                                                                                                                                                                                                                                                                                                                                                                                                                                                                                                                                                                                                                                                                                                                                                                                                                                                                                                                                                                                                                             | at other tra                                                                                                                              | ther Tracks:                                                                                                                                                                                                                                                                                                                                                                                                                                  | Trainer:         Bradley Belford           Owner/s:         Kaan Omerogu           Box History         3           Win         0         0         0           2nd-3rd         0         0         0         0           Starts         0         0         0         0           Vinning Distance               400         400+         5              0         0                                                                                                                                                                                                                                                                                                                                                                                                                                                                                                                                                                                                                                                        | \$12.<br>Ilari<br>4 5 6 7<br>0 0 0 0<br>0 1 0 0<br>0 1 0 0<br>es<br>00+ 600+ 7<br>0 0<br>\$6.                                                                                                                                                                                                                                                                                                                                                                                                                                                                                                                                                                                                                                                                                                                                                                                                                                                                                                                                                                                                                                                                                                                                                                                                                                                                                                                                                                                                                                                                                                                                                                                                                                                                                                                                                                                                                                                                                                                                                                                                                                                                                                                                                                           |
| D<br>16<br>Me<br>Aq<br>B<br>5                                                                                                                  | Blk & V<br>Aug 2022<br>ppunga Bi-<br>ua Edie<br>W(kg)<br>26.5<br>//AGYU<br>Brindle<br>Apr 2022<br>perior Par                                                                                                                                                                                                        | Vh<br>2<br>azer<br>D(m)<br>331                                                                                                                                                           | Date                                                                                                                                                                  | Win /<br>Care<br>TD: 0<br>Tra<br><u>AB</u><br>Prize<br>Win /<br>Care                                                                                                              | Pic: 0%<br>er: 1; 0 - 0<br>; 0 - 0 - 0<br>ck Gra<br><u>k</u> M<br>Pic: 0%<br>er: 10; 0 -                                                                                                                                                                                                                                                                                                                                                                                                                                                                                                                                      | / 0%<br>) - 0<br>(ade /<br>2<br>(30%)<br>/ 30%                                                                                                                                     |                                                                                           | N/A<br>This<br>N/A<br>MT<br>19.54<br>This<br>23.45<br>This                                                                                                                                             | T/D Best 1<br>BON<br>18.85<br>T/D Best 1<br>5 3 02 Oc<br>T/D Best 1                                                                                                                                                                                                                                                                                                                                                                                                                                                                                                                                                                                                                                                                                                                                                                                                                                                                                                                                                                                                                                                                                                                                                  | A1S<br>7.74<br>Time:<br>ct 2024<br>1st Split                                                                                                                                                                                                                                                                                                                                                                                                                                                                                                                                                                                                                                                                                                                            | A2S<br>-                                                                                           | No wins<br>M W/<br>18.50 Wr<br>Best Win                                                                                                                                                                                                                                                                                                                                                                                                                                                                                                                                                                                                                                                                                                                                                                                                                                                                                                                                                                                                                                                                                                                                                                                                                                                                                                                                                                                                                                                                                                                                                                                                                                                                                                                                                                                                                                                                                                                                                                                                                                                                                                                                                                                                                                                                                                             | at other tra                                                                                                                              | ther Tracks:                                                                                                                                                                                                                                                                                                                                                                                                                                  | Trainer:<br>Bradley Belford<br>Owner/s:<br>Kaan Omerogu<br>Box History<br>Min 0 0 0 0<br>2nd-3rd 0 0 0 0<br>Starts 0 0 0 0<br>Winning Distance<br><400 400+ 5<br>0 0<br>Trainer:<br>Michael Edward<br>Owner/s:                                                                                                                                                                                                                                                                                                                                                                                                                                                                                                                                                                                                                                                                                                                                                                                                              | \$12.                                                                                                                                                                                                                                                                                                                                                                                                                                                                                                                                                                                                                                                                                                                                                                                                                                                                                                                                                                                                                                                                                                                                                                                                                                                                                                                                                                                                                                                                                                                                                                                                                                                                                                                                                                                                                                                                                                                                                                                                                                                                                                                                                                                                                                                                   |
| D<br>16<br>Me<br>Aq<br>B<br>5                                                                                                                  | Bik & V<br>Aug 202:<br>apunga Bi-<br>ua Edie<br>W(kg)<br>26.5<br>/AGYU<br>Brindle<br>Apr 2022<br>perior Par<br>ara's Flict                                                                                                                                                                                          | Vh<br>2<br>azer<br>D(m)<br>331<br>(M)                                                                                                                                                    | Date<br>07 Nov 24                                                                                                                                                     | Win /<br>Care<br>TD: 0<br>Tra<br>AB                                                                                                                                               | Pic: 0%<br>er: 1; 0 - 0<br>;; 0 - 0 - 0<br>ck Gra<br><u>K</u> M<br>Pic: 0%<br>er: 10; 0 - 1 - 0                                                                                                                                                                                                                                                                                                                                                                                                                                                                                                                               | / 0%<br>) - 0<br>ade /<br>2<br>\$1,870<br>/ 30%<br>2 - 1                                                                                                                           | 20.84 1                                                                                   | N/A<br>This<br>N/A<br>19.54<br>This<br>23.45<br>This<br>10.87                                                                                                                                          | T/D Best 1<br>BON<br>18.85<br>T/D Best 1<br>5 3 02 OC<br>T/D Best 1<br>7 3 02 OC                                                                                                                                                                                                                                                                                                                                                                                                                                                                                                                                                                                                                                                                                                                                                                                                                                                                                                                                                                                                                                                                                                                                     | A1S           7.74           Time:           ct 2024           1st Split           ct 2024                                                                                                                                                                                                                                                                                                                                                                                                                                                                                                                                                                                                                                                                              | A2S<br>-<br>Time:                                                                                  | No wins<br>M W/<br>18.50 Wr<br>Best Win<br>No wins                                                                                                                                                                                                                                                                                                                                                                                                                                                                                                                                                                                                                                                                                                                                                                                                                                                                                                                                                                                                                                                                                                                                                                                                                                                                                                                                                                                                                                                                                                                                                                                                                                                                                                                                                                                                                                                                                                                                                                                                                                                                                                                                                                                                                                                                                                  | at other tra<br>2G I<br>iting :<br>n Times Of<br>at other tra                                                                             | P SP<br>7 \$7.50<br>ther Tracks:<br>cks                                                                                                                                                                                                                                                                                                                                                                                                       | Trainer:         Bradley Belford           Owner/s:         Kaan Omerogu           Box History         1         22         3           Win         0         0         0         0           2nd-3rd         0         0         0         0           Starts         0         0         0         0           Vinning Distance          0         0         0           Vinning Distance          0         0         0           Trainer:         Michael Edward         0         0         0           Michael Edward         Owner/s:         Michael Edward         0         0                                                                                                                                                                                                                                                                                                                                                                                                                                     | \$12.                                                                                                                                                                                                                                                                                                                                                                                                                                                                                                                                                                                                                                                                                                                                                                                                                                                                                                                                                                                                                                                                                                                                                                                                                                                                                                                                                                                                                                                                                                                                                                                                                                                                                                                                                                                                                                                                                                                                                                                                                                                                                                                                                                                                                                                                   |
| D<br>16<br>Me<br>Aq<br>B<br>5<br>5                                                                                                             | Bik & V Aug 202: apunga Bia ua Edia W(kg) 26.5 VAGYU Brindle Apr 2022 perior Paraiara's Flick W(kg)                                                                                                                                                                                                                 | Vh<br>2<br>azer<br>D(m)<br>331                                                                                                                                                           | Date<br>07 Nov 24                                                                                                                                                     | Win /<br>Caree<br>TD: 0<br>Trae<br>ABI                                                                                                                                            | Plc: 0%<br>er: 1; 0 - 0<br>; 0 - 0 - 0<br>ck Gra<br>K M<br>Plc: 0%<br>er: 10; 0 - 1 - 0<br>Grade                                                                                                                                                                                                                                                                                                                                                                                                                                                                                                                              | / 0%<br>) - 0<br>ade //<br>2<br>\$1,870<br>/ 30%<br>2 - 1<br>AT                                                                                                                    | 20.84 1<br>WT                                                                             | N/A<br>This<br>N/A<br>MT<br>19.54<br>This<br>23.45<br>This<br>10.87<br>BON                                                                                                                             | T/D Best 1<br>BON<br>18.85<br>5 3 02 Oc<br>T/D Best 1<br>7 3 02 Oc<br>A1S                                                                                                                                                                                                                                                                                                                                                                                                                                                                                                                                                                                                                                                                                                                                                                                                                                                                                                                                                                                                                                                                                                                                            | 1st Split           A1S           7.74           Time:           ct 2024           1st Split           tct 2024           Asplit                                                                                                                                                                                                                                                                                                                                                                                                                                                                                                                                                                                                                                        | A2S<br>-<br>Time:<br>M                                                                             | No wins<br>M W/2<br>18.50 Wr<br>Best Win<br>No wins                                                                                                                                                                                                                                                                                                                                                                                                                                                                                                                                                                                                                                                                                                                                                                                                                                                                                                                                                                                                                                                                                                                                                                                                                                                                                                                                                                                                                                                                                                                                                                                                                                                                                                                                                                                                                                                                                                                                                                                                                                                                                                                                                                                                                                                                                                 | at other tra                                                                                                                              | cks<br>P SP<br>7 \$7.50<br>ther Tracks:<br>cks<br>P SP                                                                                                                                                                                                                                                                                                                                                                                        | Trainer:         Bradley Belford           Owner/s:         Kaan Omerogu           Box History         1         22         3           Win         0         0         0         0           2nd-3rd         0         0         0         0           Starts         0         0         0         0           Vinning Distance           0         0           Vinning Distance           0         0           Trainer:         Michael Edward           0           Trainer:         Michael Edward              Box History                                                                                                                                                                                                                                                                                                                                                                                                                                                                                           | \$12.<br>Ilari<br>4 5 6 7<br>0 0 0 0<br>0 0<br>0<br>0 0<br>0 0<br>0<br>0 0<br>0<br>0<br>0<br>0<br>0<br>0<br>0<br>0<br>0<br>0<br>0<br>0<br>0 |
| D<br>16<br>Me<br>Aq<br>B<br>5<br>5                                                                                                             | Bik & V<br>Aug 202:<br>apunga Bi-<br>ua Edie<br>W(kg)<br>26.5<br>/AGYU<br>Brindle<br>Apr 2022<br>perior Par<br>ara's Flict                                                                                                                                                                                          | Vh<br>2<br>azer<br>D(m)<br>331<br>(M)                                                                                                                                                    | Date<br>07 Nov 24                                                                                                                                                     | Win /<br>Care<br>TD: 0<br>Tra<br>AB                                                                                                                                               | Pic: 0%<br>er: 1; 0 - 0<br>;; 0 - 0 - 0<br>ck Gra<br><u>K</u> M<br>Pic: 0%<br>er: 10; 0 - 1 - 0                                                                                                                                                                                                                                                                                                                                                                                                                                                                                                                               | / 0%<br>) - 0<br>ade /<br>2<br>\$1,870<br>/ 30%<br>2 - 1                                                                                                                           | 20.84 1<br>WT<br>23.21                                                                    | N/A<br>This<br>N/A<br>19.54<br>This<br>23.45<br>This<br>10.87                                                                                                                                          | T/D Best 1<br>BON<br>18.85<br>T/D Best 1<br>5 3 02 OC<br>T/D Best 1<br>7 3 02 OC                                                                                                                                                                                                                                                                                                                                                                                                                                                                                                                                                                                                                                                                                                                                                                                                                                                                                                                                                                                                                                                                                                                                     | A1S           7.74           Time:           ct 2024           1st Split           ct 2024                                                                                                                                                                                                                                                                                                                                                                                                                                                                                                                                                                                                                                                                              | A2S<br>-<br>Time:                                                                                  | No wins<br>M W/<br>18.50 Wr<br>Best Win<br>No wins                                                                                                                                                                                                                                                                                                                                                                                                                                                                                                                                                                                                                                                                                                                                                                                                                                                                                                                                                                                                                                                                                                                                                                                                                                                                                                                                                                                                                                                                                                                                                                                                                                                                                                                                                                                                                                                                                                                                                                                                                                                                                                                                                                                                                                                                                                  | at other tra                                                                                                                              | P SP<br>7 \$7.50<br>ther Tracks:<br>cks                                                                                                                                                                                                                                                                                                                                                                                                       | Trainer:       Bradley Belford         Owner/s:       Kaan Omerogu         Box History       1       3         Win       0       0       0         2nd-3rd       0       0       0         Starts       0       0       0         Vinning Distance       400       400+       5         0       0       0       0         Trainer:       Michael Edward       0       0         Michael Edward       0       0       0         Box History       1       32       3                                                                                                                                                                                                                                                                                                                                                                                                                                                                                                                                                         | \$12.<br>Ilari<br>4 5 6 7<br>0 0 0 0<br>0 0 0 0<br>0 1 0 0<br>es<br>00+ 600+ 7<br>0 0<br>\$6.<br>ds<br>ds<br>4 5 6 7                                                                                                                                                                                                                                                                                                                                                                                                                                                                                                                                                                                                                                                                                                                                                                                                                                                                                                                                                                                                                                                                                                                                                                                                                                                                                                                                                                                                                                                                                                                                                                                                                                                                                                                                                                                                                                                                                                                                                                                                                                                                                                                                                    |
| D<br>16<br>Me<br>Aq<br>B<br>5<br>5<br>VV<br>D<br>23<br>Su<br>Qu<br>B                                                                           | Bik & V Aug 2022 apunga Bla ua Edie W(kg) 26.5      AGYU     Brindle Apr 2022 perior Par uara's Flicd W(kg) 29.9 30.3                                                                                                                                                                                               | Vh<br>2<br>azer<br>331<br>(M)<br>2<br>335<br>395<br>331                                                                                                                                  | Date<br>07 Nov 24<br>07 Nov 24<br>07 Nov 24<br>07 Nov 24                                                                                                              | Win /<br>Caree<br>TD: 0<br>Trav<br>ABI<br>Prize<br>Win /<br>Caree<br>TD: 3<br>Track<br>ABK<br>ABK                                                                                 | Pic: 0%<br>er: 1; 0 - 0<br>; 0 - 0 - 0<br>ck Gra<br><u>K</u> M<br>Pic: 0%<br>er: 10; 0 - 1 - 0<br>Grade<br>M<br>M                                                                                                                                                                                                                                                                                                                                                                                                                                                                                                             | / 0%<br>) - 0<br>ade /<br>2<br>\$1,870<br>/ 30%<br>2 - 1<br>AT<br>23,63<br>24,02<br>19,69                                                                                          | WT<br>23.21<br>22.80<br>19.55                                                             | N/A<br>This<br>N/A<br>19.54<br>This<br>23.45<br>This<br>10.87<br>BON<br>22.30<br>22.42<br>19.04                                                                                                        | T/D Best 1<br>BON<br>18.85<br>T/D Best 1<br>5 3 02 00<br>T/D Best 7<br>7 3 02 00<br>A1S<br>10.99<br>-<br>7.49                                                                                                                                                                                                                                                                                                                                                                                                                                                                                                                                                                                                                                                                                                                                                                                                                                                                                                                                                                                                                                                                                                        | Ist Split           A1S           7.74   Time:           ct 2024           1st Split           ct 2024           A2S           -           -           -                                                                                                                                                                                                                                                                                                                                                                                                                                                                                                                                                                                                                | A2S<br>-<br>Time:<br>M<br>6.00<br>17.25<br>2.00                                                    | No wins<br>M W/2<br>18.50 Wr<br>Best Win<br>No wins<br>W/2G<br>Okinawa<br>Peaky Wark<br>Tigger Tiger                                                                                                                                                                                                                                                                                                                                                                                                                                                                                                                                                                                                                                                                                                                                                                                                                                                                                                                                                                                                                                                                                                                                                                                                                                                                                                                                                                                                                                                                                                                                                                                                                                                                                                                                                                                                                                                                                                                                                                                                                                                                                                                                                                                                                                                | at other tra                                                                                                                              | Cks         SP           P         SP         7           7         \$7.50         \$7.50           ther Tracks:           cks         P         SP           4         \$5.50         6         \$34.00           5         \$3.30         \$3.30         \$3.30                                                                                                                                                                             | Trainer:         Bradley Belford         Win 0 0 0         Box History         0       1       2       3         Win       0       0       0         2nd-3rd       0       0       0         2nd-3rd       0       0       0         Starts       0       0       0         Vinning Distance            <400                                                                                                                                                                                                                                                                                                                                                                                                                                                                                                                                                                                                                                                                                                                | \$12.<br>Ilari<br>4 5 6 7<br>0 0 0 0<br>0 0 0 0<br>0 1 0 0<br>es<br>00+ 600+ 7<br>0 0<br>\$6.<br>ds<br>ds<br>ds<br>4 5 6 7<br>0 0 0<br>0 0<br>0 0<br>0 0<br>0 0<br>0 0<br>0 0                                                                                                                                                                                                                                                                                                                                                                                                                                                                                                                                                                                                                                                                                                                                                                                                                                                                                                                                                                                                                                                                                                                                                                                                                                                                                                                                                                                                                                                                                                                                                                                                                                                                                                                                                                                                                                                                                                                                                                                                                                                                                           |
| D<br>16<br>Me<br>Aq<br>B<br>5<br>5<br>VV<br>D<br>23<br>Su<br>Qu<br>B<br>23<br>Su<br>Qu<br>3                                                    | Bik & V     Aug 202:     apunga Bi:     uia Edia     W(kg)     26.5     //AGYU     · Brindle     Apr 2022     perior Parl     ara's Flict     W(kg)     29.9     29.9     30.3     30.3                                                                                                                             | Vh<br>2<br>azer<br>331<br>(M)<br>2<br>mama<br>(<br>D(m)<br>395<br>395<br>331<br>331                                                                                                      | Date<br>07 Nov 24<br>07 Nov 24<br>Date<br>16 Oct 24<br>23 Oct 24<br>31 Oct 24<br>07 Nov 24                                                                            | Win /<br>Caree<br>TD: 0<br>Trav<br>ABI<br>Prize<br>Win /<br>Caree<br>TD: 3<br>Track<br>ABK<br>ABK<br>ABK                                                                          | Pic: 0%<br>er: 1; 0 - 0<br>; 0 - 0 - 0<br>ck Gra<br>K M<br>Pic: 0%<br>er: 10; 0 - 1<br>; 0 - 1 - 0<br>Grade<br>M<br>M<br>M<br>M                                                                                                                                                                                                                                                                                                                                                                                                                                                                                               | / 0%<br>) - 0<br>ade /<br>2<br>\$1,870<br>/ 30%<br>2 - 1<br>AT<br>23.63<br>24.02<br>19.69<br>19.51                                                                                 | WT<br>23.21<br>22.80<br>19.55<br>19.29                                                    | N/A<br>This<br>N/A<br>19.54<br>This<br>23.45<br>This<br>10.87<br>BON<br>22.30<br>22.90<br>22.94<br>18.85                                                                                               | T/D Best 1<br>BON<br>18.85<br>5 3 02 Or<br>T/D Best 1<br>5 3 02 Or<br>T/D Best 1<br>7 3 02 Or<br>A1S<br>10.99<br>-<br>7.49<br>7.44                                                                                                                                                                                                                                                                                                                                                                                                                                                                                                                                                                                                                                                                                                                                                                                                                                                                                                                                                                                                                                                                                   | Time:           tt 2024           1st Split           A1S           7.74                                                                                                                                                                                                                                                                                                                                                                                                                                                                                                                                                                                                                                                                                                | A2S<br>-<br>-<br>Time:<br>M<br>6.00<br>17.25<br>2.00<br>3.00                                       | No wins<br>M W/2<br>18.50 Wr<br>Best Win<br>No wins<br>W/2G<br>Okinawa<br>Peaky Wark<br>Tigger Tiger<br>Tweed Lane                                                                                                                                                                                                                                                                                                                                                                                                                                                                                                                                                                                                                                                                                                                                                                                                                                                                                                                                                                                                                                                                                                                                                                                                                                                                                                                                                                                                                                                                                                                                                                                                                                                                                                                                                                                                                                                                                                                                                                                                                                                                                                                                                                                                                                  | n Times Of<br>at other tra                                                                                                                | Cks         SP           P         SP         7           7         \$7.50         \$7.50           ther Tracks:           cks         \$2.50           P         SP         \$4           \$5.50         \$3.30         \$5           \$5         \$3.30         \$5                                                                                                                                                                         | Trainer:         Bradley Belford         Owner/s:         Kaan Owner/s:       3         Kaan Owner/s:       3         Win       0       0       0         2nd-3rd       0       0       0         2nd-3rd       0       0       0         Starts       0       0       0         Vinning Distance            400       400+       5       5          0       0       0            Trainer:       Michael Edward         Michael Edward         Owner/s:         Michael Edward       3       3         Win       0       0       0         2nd-3rd       1       2       3         Win       0       0       0       0         2nd-3rd       1       1       1       1                                                                                                                                                                                                                                                                                                                                                      | \$12.<br>Ilari<br>4 5 6 7<br>0 0 0 0<br>0 1 0 0<br>es<br>5<br>00+ 600+ 7<br>0 0<br>\$6.<br>ds<br>4 5 6 7<br>0 0<br>0<br>7<br>0 0<br>0<br>0<br>0<br>0<br>0<br>0<br>0<br>0<br>0<br>0<br>0<br>0<br>0                                                                                                                                                                                                                                                                                                                                                                                                                                                                                                                                                                                                                                                                                                                                                                                                                                                                                                                                                                                                                                                                                                                                                                                                                                                                                                                                                                                                                                                                                                                                                                                                                                                                                                                                                                                                                                                                                                                                                                                                                                                                       |
| D<br>16<br>Me<br>Aq<br>B<br>5<br>5<br>VV<br>D<br>23<br>Su<br>Qu<br>B                                                                           | Bik & V Aug 2022 apunga Bla ua Edie W(kg) 26.5      AGYU     Brindle Apr 2022 perior Par uara's Flicd W(kg) 29.9 30.3                                                                                                                                                                                               | Vh<br>2<br>azer<br>331<br>(M)<br>2<br>335<br>395<br>331                                                                                                                                  | Date<br>07 Nov 24<br>07 Nov 24<br>07 Nov 24<br>07 Nov 24                                                                                                              | Win /<br>Caree<br>TD: 0<br>Trav<br>ABI<br>Prize<br>Win /<br>Caree<br>TD: 3<br>Track<br>ABK<br>ABK                                                                                 | Pic: 0%<br>er: 1; 0 - 0<br>; 0 - 0 - 0<br>ck Gra<br><u>K</u> M<br>Pic: 0%<br>er: 10; 0 - 1 - 0<br>Grade<br>M<br>M                                                                                                                                                                                                                                                                                                                                                                                                                                                                                                             | / 0%<br>) - 0<br>ade /<br>2<br>\$1,870<br>/ 30%<br>2 - 1<br>AT<br>23.63<br>24.02<br>19.69                                                                                          | WT<br>23.21<br>22.80<br>19.55<br>19.29                                                    | N/A<br>This<br>N/A<br>19.54<br>This<br>23.45<br>This<br>10.87<br>BON<br>22.30<br>22.42<br>19.04                                                                                                        | T/D Best 1<br>BON<br>18.85<br>T/D Best 1<br>5 3 02 00<br>T/D Best 7<br>7 3 02 00<br>A1S<br>10.99<br>-<br>7.49                                                                                                                                                                                                                                                                                                                                                                                                                                                                                                                                                                                                                                                                                                                                                                                                                                                                                                                                                                                                                                                                                                        | Ist Split           A1S           7.74   Time:           ct 2024           1st Split           ct 2024           A2S           -           -           -                                                                                                                                                                                                                                                                                                                                                                                                                                                                                                                                                                                                                | A2S<br>-<br>Time:<br>M<br>6.00<br>17.25<br>2.00                                                    | No wins<br>M W/2<br>18.50 Wr<br>Best Win<br>No wins<br>W/2G<br>Okinawa<br>Peaky Wark<br>Tigger Tiger                                                                                                                                                                                                                                                                                                                                                                                                                                                                                                                                                                                                                                                                                                                                                                                                                                                                                                                                                                                                                                                                                                                                                                                                                                                                                                                                                                                                                                                                                                                                                                                                                                                                                                                                                                                                                                                                                                                                                                                                                                                                                                                                                                                                                                                | n Times Of<br>at other tra                                                                                                                | Cks         SP           P         SP         7           7         \$7.50         \$7.50           ther Tracks:           cks         P         SP           4         \$5.50         6         \$34.00           5         \$3.30         \$3.30         \$3.30                                                                                                                                                                             | Trainer:         Bradley Belford         Owner/s:         Kaan Owner/s:         Kaan Owner/s:         Win       0       0       0         2nd-3rd       0       0       0       0         2nd-3rd       0       0       0       0         Starts       0       0       0       0         Vinning Distance       400       +       5       0       0         Trainer:         Michael Edward       Owner/s:       Michael Edward         Box History       3       3       3       3         Win       0       0       0       0         2nd-3rd       1       1       1       3         Win       0       0       0       0         2nd-3rd       1       1       1       1         Starts       1       2       3       3         Winning Distance       1       2       3                                                                                                                                                                                                                                                 | \$12.<br>Ilari<br>4 5 6 7<br>0 0 0 0<br>0 1 0 0<br>es<br>00+ 600+ 7<br>0 0<br>\$6.<br>ds<br>ds<br>4 5 6 7<br>0 0<br>0<br>0<br>0<br>0<br>0<br>0<br>0<br>0<br>0<br>0<br>0<br>0<br>0                                                                                                                                                                                                                                                                                                                                                                                                                                                                                                                                                                                                                                                                                                                                                                                                                                                                                                                                                                                                                                                                                                                                                                                                                                                                                                                                                                                                                                                                                                                                                                                                                                                                                                                                                                                                                                                                                                                                                                                                                                                                                       |
| D<br>16<br>Me<br>Aq<br>B<br>5<br>5<br>V<br>U<br>D<br>23<br>Su<br>Qu<br>B<br>2<br>3<br>3                                                        | Bik & V     Aug 202:     apunga Bi:     uia Edia     W(kg)     26.5     //AGYU     · Brindle     Apr 2022     perior Parl     ara's Flict     W(kg)     29.9     29.9     30.3     30.3                                                                                                                             | Vh<br>2<br>azer<br>331<br>(M)<br>2<br>mama<br>(<br>D(m)<br>395<br>395<br>331<br>331                                                                                                      | Date<br>07 Nov 24<br>07 Nov 24<br>Date<br>16 Oct 24<br>23 Oct 24<br>31 Oct 24<br>07 Nov 24                                                                            | Win /<br>Caree<br>TD: 0<br>Trav<br>ABI<br>Prize<br>Win /<br>Caree<br>TD: 3<br>Track<br>ABK<br>ABK<br>ABK                                                                          | Pic: 0%<br>er: 1; 0 - 0<br>; 0 - 0 - 0<br>ck Gra<br>K M<br>Pic: 0%<br>er: 10; 0 - 1<br>; 0 - 1 - 0<br>Grade<br>M<br>M<br>M<br>M                                                                                                                                                                                                                                                                                                                                                                                                                                                                                               | / 0%<br>) - 0<br>ade /<br>2<br>\$1,870<br>/ 30%<br>2 - 1<br>AT<br>23.63<br>24.02<br>19.69<br>19.51                                                                                 | WT<br>23.21<br>22.80<br>19.55<br>19.29                                                    | N/A<br>This<br>N/A<br>19.54<br>This<br>23.45<br>This<br>10.87<br>BON<br>22.30<br>22.90<br>22.94<br>18.85                                                                                               | T/D Best 1<br>BON<br>18.85<br>5 3 02 Or<br>T/D Best 1<br>5 3 02 Or<br>T/D Best 1<br>7 3 02 Or<br>A1S<br>10.99<br>-<br>7.49<br>7.44                                                                                                                                                                                                                                                                                                                                                                                                                                                                                                                                                                                                                                                                                                                                                                                                                                                                                                                                                                                                                                                                                   | Time:           tt 2024           1st Split           A1S           7.74                                                                                                                                                                                                                                                                                                                                                                                                                                                                                                                                                                                                                                                                                                | A2S<br>-<br>-<br>Time:<br>M<br>6.00<br>17.25<br>2.00<br>3.00                                       | No wins<br>M W/2<br>18.50 Wr<br>Best Win<br>No wins<br>W/2G<br>Okinawa<br>Peaky Wark<br>Tigger Tiger<br>Tweed Lane                                                                                                                                                                                                                                                                                                                                                                                                                                                                                                                                                                                                                                                                                                                                                                                                                                                                                                                                                                                                                                                                                                                                                                                                                                                                                                                                                                                                                                                                                                                                                                                                                                                                                                                                                                                                                                                                                                                                                                                                                                                                                                                                                                                                                                  | n Times Of<br>at other tra                                                                                                                | Cks         SP           P         SP         7           7         \$7.50         \$7.50           ther Tracks:           cks         \$2.50           P         SP         \$4           \$5.50         \$3.30         \$5           \$5         \$3.30         \$5                                                                                                                                                                         | Trainer:       Bradley Belford         Owner/s:       Kaan Omerogu         Box History       1       3         Win       0       0       0         2nd-3rd       0       0       0         2nd-3rd       0       0       0         Starts       0       0       0         400       400+       5       0       0         Trainer:       Michael Edward       0       0       0         Michael Edward       Owner/s:       Michael Edward       3         Win       0       0       0       0         2nd-3rd       1       1       1       3         Win       0       0       0       0         2nd-3rd       1       1       1       1         Starts       1       2       3       3         Winning Distanco       400       400+       5                                                                                                                                                                                                                                                                              | \$12.<br>Ilari<br>4 5 6 7<br>0 0 0 0<br>0 1 0 0<br>es<br>00+ 600+ 7<br>0 0<br>\$6.<br>ds<br>ds<br>ds<br>ds<br>ds<br>0 0 0 0<br>0 0<br>0 0<br>0 0<br>0 0<br>0 0<br>0 0                                                                                                                                                                                                                                                                                                                                                                                                                                                                                                                                                                                                                                                                                                                                                                                                                                                                                                                                                                                                                                                                                                                                                                                                                                                                                                                                                                                                                                                                                                                                                                                                                                                                                                                                                                                                                                                                                                                                                                                                                                                                                                   |
| D 16<br>Me<br>Aq<br>B<br>5<br>5<br>VV<br>D<br>23<br>Su<br>Qu<br>Q<br>B<br>8<br>2<br>3<br>3<br>3                                                | <ul> <li>Bik &amp; V</li> <li>Aug 2022</li> <li>apunga Bikujua Edie</li> <li>W(kg)</li> <li>26.5</li> <li>/AGYU</li> <li>Brindle</li> <li>Apr 2022</li> <li>perior Paraiara's Flick</li> <li>W(kg)</li> <li>29.9</li> <li>29.9</li> <li>30.3</li> <li>30.3</li> <li>29.9</li> </ul>                                 | Vh<br>2<br>azer<br>D(m)<br>331<br>(M)<br>(M)<br>2<br>mama<br>(<br>D(m)<br>395<br>395<br>331<br>331<br>331<br>431                                                                         | Date<br>07 Nov 24<br>07 Nov 24<br>16 Oct 24<br>23 Oct 24<br>31 Oct 24<br>07 Nov 24<br>15 Nov 24                                                                       | Win /<br>Caree<br>TD: 0<br>Trav<br>ABI<br>Prize<br>Win /<br>Caree<br>TD: 3<br>Track<br>ABK<br>ABK<br>ABK                                                                          | Pic: 0%<br>er: 1; 0 - 0<br>; 0 - 0 - 0<br>ck Gra<br>K M<br>Pic: 0%<br>er: 10; 0 - 1<br>; 0 - 1 - 0<br>Grade<br>M<br>M<br>M<br>M                                                                                                                                                                                                                                                                                                                                                                                                                                                                                               | / 0%<br>) - 0<br>ade /<br>2<br>\$1,870<br>/ 30%<br>2 - 1<br>AT<br>23.63<br>24.02<br>19.69<br>19.51                                                                                 | WT<br>23.21<br>22.80<br>19.55<br>19.29                                                    | N/A<br>This<br>N/A<br>19.54<br>This<br>23.45<br>This<br>10.87<br>BON<br>22.30<br>22.90<br>22.94<br>18.85                                                                                               | T/D Best 1<br>BON<br>18.85<br>5 3 02 Or<br>T/D Best 1<br>5 3 02 Or<br>T/D Best 1<br>7 3 02 Or<br>A1S<br>10.99<br>-<br>7.49<br>7.44                                                                                                                                                                                                                                                                                                                                                                                                                                                                                                                                                                                                                                                                                                                                                                                                                                                                                                                                                                                                                                                                                   | Time:           tt 2024           1st Split           A1S           7.74                                                                                                                                                                                                                                                                                                                                                                                                                                                                                                                                                                                                                                                                                                | A2S<br>-<br>-<br>Time:<br>M<br>6.00<br>17.25<br>2.00<br>3.00                                       | No wins<br>M W/2<br>18.50 Wr<br>Best Win<br>No wins<br>W/2G<br>Okinawa<br>Peaky Wark<br>Tigger Tiger<br>Tweed Lane                                                                                                                                                                                                                                                                                                                                                                                                                                                                                                                                                                                                                                                                                                                                                                                                                                                                                                                                                                                                                                                                                                                                                                                                                                                                                                                                                                                                                                                                                                                                                                                                                                                                                                                                                                                                                                                                                                                                                                                                                                                                                                                                                                                                                                  | n Times Of<br>at other tra                                                                                                                | Cks         SP           P         SP         7           7         \$7.50         \$7.50           ther Tracks:           cks         \$2.50           P         SP         \$4           \$5.50         \$3.30         \$5           \$5         \$3.30         \$5                                                                                                                                                                         | Trainer:       Bradley Belford         Owner/s:       Kaan Omerogu         Box History       1       3         Win       0       0       0         2nd-3rd       0       0       0         2nd-3rd       0       0       0         Starts       0       0       0         400       400+       5       0       0         Trainer:       Michael Edward       0       0       0         Michael Edward       Owner/s:       Michael Edward       3         Win       0       0       0       0         2nd-3rd       1       1       1       3         Win       0       0       0       0         2nd-3rd       1       1       1       1         Starts       1       2       3       3         Winning Distanco       400       400+       5                                                                                                                                                                                                                                                                              | \$12.<br>Ilari<br>4 5 6 7<br>0 0 0 0<br>0 1 0 0<br>es<br>00+ 600+ 7<br>0 0 0 0<br>\$6.<br>ds<br>ds<br>ds<br>ds<br>ds<br>ds<br>ds<br>ds<br>ds<br>ds                                                                                                                                                                                                                                                                                                                                                                                                                                                                                                                                                                                                                                                                                                                                                                                                                                                                                                                                                                                                                                                                                                                                                                                                                                                                                                                                                                                                                                                                                                                                                                                                                                                                                                                                                                                                                                                                                                                                                                                                                                                                                                                      |
| D 16<br>Mete<br>Aq<br>B<br>5<br>5<br>8<br>9<br>9<br>9<br>9<br>9<br>9<br>9<br>9<br>1<br>3<br>3<br>9<br>9<br>1<br>1<br>3<br>3                    | Bik & V Aug 2022 apunga Bia ua Edie W(kg) 26.5  AGGYU Brindle Apr 2022 perior Par ara's Flict W(kg) 29.9 30.3 30.3 29.9  EDERA                                                                                                                                                                                      | Vh<br>2<br>azer<br>D(m)<br>331<br>(M)<br>(M)<br>(M)<br>(M)<br>(M)<br>(M)<br>(M)<br>(M)<br>(M)<br>(M)                                                                                     | Date<br>07 Nov 24<br>07 Nov 24<br>Date<br>16 Oct 24<br>23 Oct 24<br>31 Oct 24<br>07 Nov 24                                                                            | Win /<br>Caree<br>TD: 0<br>Trav<br>ABI<br>Prizee<br>Win /<br>Caree<br>Win /<br>Caree<br>TD: 3<br>Track<br>ABK<br>ABK<br>ABK<br>ABK<br>ABK<br>IPS                                  | Pic: 0%<br>er: 1; 0 - 0<br>; 0 - 0 - 0<br>ck Gra<br>K M<br>Pic: 0%<br>er: 10; 0 - 1<br>Grade<br>M<br>M<br>M<br>M<br>M<br>M                                                                                                                                                                                                                                                                                                                                                                                                                                                                                                    | / 0%<br>) - 0<br>ade /<br>2<br>\$1,870<br>/ 30%<br>2 - 1<br>AT<br>23.63<br>24.02<br>19.69<br>19.51<br>26.22                                                                        | WT<br>23.21<br>22.80<br>19.55<br>19.29                                                    | N/A<br>This<br>N/A<br>19.54<br>This<br>23.45<br>This<br>10.87<br>22.30<br>22.42<br>19.04<br>18.85<br>24.97                                                                                             | T/D Best 1<br>BON<br>18.85<br>5 3 02 Or<br>T/D Best 1<br>3 02 Or<br>T/D Best 1<br>7 3 02 Or<br>A1S<br>10.99<br>-<br>7.49<br>7.44<br>14.12                                                                                                                                                                                                                                                                                                                                                                                                                                                                                                                                                                                                                                                                                                                                                                                                                                                                                                                                                                                                                                                                            | Time:           tt 2024           1st Split           A1S           7.74                                                                                                                                                                                                                                                                                                                                                                                                                                                                                                                                                                                                                                                                                                | A2S<br>-<br>-<br>Time:<br>M<br>6.00<br>17.25<br>2.00<br>3.00                                       | No wins<br>M W/2<br>18.50 Wr<br>Best Win<br>No wins<br>W/2G<br>Okinawa<br>Peaky Wark<br>Tigger Tiger<br>Tweed Lane<br>Kona Girl                                                                                                                                                                                                                                                                                                                                                                                                                                                                                                                                                                                                                                                                                                                                                                                                                                                                                                                                                                                                                                                                                                                                                                                                                                                                                                                                                                                                                                                                                                                                                                                                                                                                                                                                                                                                                                                                                                                                                                                                                                                                                                                                                                                                                     | at other tra                                                                                                                              | Cks         SP           P         SP           7         \$7.50           ther Tracks:         Cks           cks         SP           P         SP           4         \$5.50           6         \$34.00           5         \$3.30           5         \$3.05           5         \$9.50                                                                                                                                                   | Trainer:<br>Bradley Belford<br>Owner/s:<br>Kaan Ownergu         Box History         1       22       3         Win       0       0       0         2nd-3rd       0       0       0         2nd-3rd       0       0       0         Starts       0       0       0         Vinning Distance       400       400+       5         0       0       0       0         Trainer:<br>Michael Edward         Michael Edward       Owner/s:<br>Michael Edward         200       0       0       0         2nd-3rd       1       1       2       3         Win       0       0       0       0         2nd-3rd       1       1       2       3         Winning Distance         3          Quoto 400+       5       0       0                                                                                                                                                                                                                                                                                                         | \$12.<br>Ilari<br>4 5 6 7<br>0 0 0 0<br>0 1 0 0<br>es<br>00+ 600+ 7<br>0 0 0<br>\$6.<br>ds<br>ds<br>ds<br>4 5 6 7<br>0 0 0 0<br>0 0<br>0 0 0<br>0 0<br>0 0<br>0 0                                                                                                                                                                                                                                                                                                                                                                                                                                                                                                                                                                                                                                                                                                                                                                                                                                                                                                                                                                                                                                                                                                                                                                                                                                                                                                                                                                                                                                                                                                                                                                                                                                                                                                                                                                                                                                                                                                                                                                                                                                                                                                       |
| D 16<br>Mete<br>Aq<br>B<br>5<br>V<br>D<br>23<br>Su<br>Qu<br>B<br>23<br>Su<br>Qu<br>B<br>1<br>3<br>3<br>5                                       | <ul> <li>Bik &amp; V</li> <li>Aug 2022</li> <li>apunga Bikujua Edie</li> <li>W(kg)</li> <li>26.5</li> <li>/AGYU</li> <li>Brindle</li> <li>Apr 2022</li> <li>perior Paraiara's Flick</li> <li>W(kg)</li> <li>29.9</li> <li>29.9</li> <li>30.3</li> <li>30.3</li> <li>29.9</li> </ul>                                 | Vh<br>2<br>azer<br>D(m)<br>331<br>(M)<br>2<br>mama<br>(<br>D(m)<br>395<br>395<br>331<br>331<br>431                                                                                       | Date<br>07 Nov 24<br>07 Nov 24<br>16 Oct 24<br>23 Oct 24<br>31 Oct 24<br>07 Nov 24<br>15 Nov 24                                                                       | Win /<br>Caree<br>TD: 0<br>Trav<br>ABI<br>Win /<br>Caree<br>TD: 3<br>Track<br>ABK<br>ABK<br>ABK<br>ABK<br>ABK<br>IPS                                                              | Pic: 0%<br>er: 1; 0 - 0<br>; 0 - 0 - 0<br>ck Gra<br>K M<br>Pic: 0%<br>er: 10; 0 - 1<br>; 0 - 1 - 0<br>Grade<br>M<br>M<br>M<br>M                                                                                                                                                                                                                                                                                                                                                                                                                                                                                               | / 0%<br>) - 0<br>*ade / /<br>2<br>*<br>*<br>*<br>*<br>*<br>*<br>*<br>*<br>*<br>*<br>*<br>*<br>*<br>*<br>*<br>*<br>*<br>*                                                           | WT<br>23.21<br>22.80<br>19.55<br>19.29                                                    | N/A<br>This<br>N/A<br>19.54<br>This<br>23.45<br>This<br>10.87<br>BON<br>22.30<br>22.42<br>19.04<br>18.85<br>24.97<br>This                                                                              | T/D Best 1<br>BON<br>18.85<br>5 3 02 Or<br>T/D Best 1<br>5 3 02 Or<br>T/D Best 1<br>7 3 02 Or<br>A1S<br>10.99<br>-<br>7.49<br>7.44                                                                                                                                                                                                                                                                                                                                                                                                                                                                                                                                                                                                                                                                                                                                                                                                                                                                                                                                                                                                                                                                                   | Time:           ct 2024           ts Split           ct 2024           A2S           -           -           -           Time:                                                                                                                                                                                                                                                                                                                                                                                                                                                                                                                                                                                                                                          | A2S<br>-<br>-<br>Time:<br>M<br>6.00<br>17.25<br>2.00<br>3.00                                       | No wins<br>M W/2<br>18.50 Wr<br>Best Win<br>No wins<br>W/2G<br>Okinawa<br>Peaky Wark<br>Tigger Tiger<br>Yager Tiger<br>Tigger Tiger<br>For a Girl<br>Best Win                                                                                                                                                                                                                                                                                                                                                                                                                                                                                                                                                                                                                                                                                                                                                                                                                                                                                                                                                                                                                                                                                                                                                                                                                                                                                                                                                                                                                                                                                                                                                                                                                                                                                                                                                                                                                                                                                                                                                                                                                                                                                                                                                                                       | at other tra                                                                                                                              | Cks         SP           P         SP           7         \$7.50           ther Tracks:         Cks           P         SP           4         \$5.50           6         \$34.00           5         \$7.50           5         \$9.50           ther Tracks:         Cks                                                                                                                                                                    | Trainer:       Bradley Belford         Owner/s:       Kaan Omerogu         Box History       1       3         Win       0       0       0         2nd-3rd       0       0       0         2nd-3rd       0       0       0         Starts       0       0       0         400       400+       5       0       0         Trainer:       Michael Edward       0       0       0         Michael Edward       Owner/s:       Michael Edward       3         Win       0       0       0       0         2nd-3rd       1       1       1       3         Win       0       0       0       0         2nd-3rd       1       1       1       1         Starts       1       2       3       3         Winning Distanco       400       400+       5                                                                                                                                                                                                                                                                              | \$12.<br>Ilari<br>4 5 6 7<br>0 0 0 0<br>0 1 0 0<br>es<br>00+ 600+ 7<br>0 0 0<br>\$6.<br>ds<br>ds<br>ds<br>4 5 6 7<br>0 0 0<br>0 0<br>0 0<br>0 0<br>0 0<br>0 0<br>0 0                                                                                                                                                                                                                                                                                                                                                                                                                                                                                                                                                                                                                                                                                                                                                                                                                                                                                                                                                                                                                                                                                                                                                                                                                                                                                                                                                                                                                                                                                                                                                                                                                                                                                                                                                                                                                                                                                                                                                                                                                                                                                                    |
| D 16<br>Mete<br>Aq<br>B<br>5<br>5<br>8<br>9<br>9<br>9<br>9<br>9<br>9<br>9<br>9<br>9<br>9<br>9<br>9<br>9<br>9<br>9<br>9<br>9                    | Bik & V Aug 2022 apunga Bla uua Edie     W(kg)     26.5     //AGYU     Brindle Apr 2022 perior Par uara's Flicd     W(kg)     29.9     30.3     30.3     29.9     EDERA     Brindle Feb 2023 ton Fastmate                                                                                                           | Vh<br>2<br>azer<br>D(m)<br>331<br>(M)<br>2<br>aama<br>(<br>D(m)<br>395<br>331<br>331<br>431<br>431                                                                                       | Date<br>07 Nov 24<br>07 Nov 24<br>16 Oct 24<br>23 Oct 24<br>31 Oct 24<br>07 Nov 24<br>15 Nov 24                                                                       | Win /<br>Caree<br>TD: 0<br>Trav<br>ABI<br>Prize<br>Win /<br>Caree<br>TD: 3<br>Track<br>ABK<br>ABK<br>ABK<br>ABK<br>ABK<br>IPS<br>Prize<br>Win /<br>Caree<br>Win /                 | Pic: 0%<br>er: 1; 0 - 0<br>; 0 - 0 - 0<br>ck Gra<br>K M<br>Pic: 0%<br>er: 10; 0 - 0<br>S; 0 - 1 - 0<br>Grade<br>M<br>M<br>M<br>M<br>M<br>M<br>M<br>M<br>M<br>M<br>M<br>M<br>M<br>M<br>M                                                                                                                                                                                                                                                                                                                                                                                                                                       | / 0%<br>) - 0<br>ade /<br>2<br>\$1,870<br>/ 30%<br>2 - 1<br>AT<br>23.63<br>24.02<br>19.69<br>19.51<br>26.22<br>\$880<br>/ 60%                                                      | WT<br>23.21<br>22.80<br>19.55<br>19.29                                                    | N/A<br>This<br>N/A<br>WT<br>19.54<br>This<br>23.45<br>This<br>23.45<br>This<br>22.42<br>19.04<br>18.85<br>24.97<br>This<br>24.97                                                                       | T/D Best 1<br>BON<br>18.85<br>T/D Best 1<br>5 3 02 00<br>T/D Best 1<br>7 3 02 00<br>A1S<br>10.99<br>-<br>7.49<br>7.44<br>14.12<br>T/D Best 1<br>7 7.16 00<br>T/D Best 1                                                                                                                                                                                                                                                                                                                                                                                                                                                                                                                                                                                                                                                                                                                                                                                                                                                                                                                                                                                                                                              | Ist Split           A1S           7.74           Time:           ct 2024           1st Split           A2S           -           -           -           -           -           -           -           -           -           -           -           -           -           -           -           -           -           -           -           -           -           -           -           -           -           -           -           -           -           -           -           -           -           -           -           -           -           -           -           -           -           -           -           -      -           -                                                                                           | A2S<br>-<br>Time:<br>M<br>6.00<br>17.25<br>2.00<br>3.00<br>7.50                                    | No wins<br>M W/2<br>18.50 Wr<br>Best Win<br>No wins<br>W/2G<br>Okinawa<br>Peaky Wark<br>Tigger Tiger<br>Yager Tiger<br>Tigger Tiger<br>For a Girl<br>Best Win                                                                                                                                                                                                                                                                                                                                                                                                                                                                                                                                                                                                                                                                                                                                                                                                                                                                                                                                                                                                                                                                                                                                                                                                                                                                                                                                                                                                                                                                                                                                                                                                                                                                                                                                                                                                                                                                                                                                                                                                                                                                                                                                                                                       | n Times Of<br>at other tra                                                                                                                | Cks         SP           P         SP           7         \$7.50           ther Tracks:         Cks           P         SP           4         \$5.50           6         \$34.00           5         \$7.50           5         \$9.50           ther Tracks:         Cks                                                                                                                                                                    | Trainer:         Bradley Belford         Owner/s:         Kaan Omerogu         Box History         1       22       3         Win       0       0       0         2nd-3rd       0       0       0         2nd-3rd       0       0       0         Starts       0       0       0         Vinning Distance       400       400+       5         0       0       0       0         Trainer:         Michael Edward       3         Win       0       0       0         2nd-3rd       1       1       1         Starts       1       2       3         Win       0       0       0         2nd-3rd       1       1       1         Starts       1       2       3         Winn       0       0       0         2nd-3rd       1       1       1         Starts       1       2       3         Winning Distance       400       5       0         0       0       0       0                                                                                                                                                     | \$12.<br>Ilari<br>4 5 6 7<br>0 0 0 0<br>0 1 0 0<br>es<br>5<br>00+ 600+ 7<br>0 0 0<br>2 1 0 0<br>es<br>00+ 600+ 7<br>0 0 0<br>88.                                                                                                                                                                                                                                                                                                                                                                                                                                                                                                                                                                                                                                                                                                                                                                                                                                                                                                                                                                                                                                                                                                                                                                                                                                                                                                                                                                                                                                                                                                                                                                                                                                                                                                                                                                                                                                                                                                                                                                                                                                                                                                                                        |
| D 16<br>Mete<br>Aq<br>B<br>5<br>5<br>8<br>9<br>9<br>9<br>9<br>9<br>9<br>9<br>9<br>9<br>9<br>9<br>9<br>9<br>9<br>9<br>9<br>9                    | Bik & V<br>Aug 2022<br>apunga Bla<br>ua Edie<br>W(kg)<br>26.5<br>/AGYU<br>• Brindle<br>Apr 2022<br>perior Par<br>ara's Flict<br>W(kg)<br>29.9<br>30.3<br>30.3<br>29.9<br>EDERA<br>• Brindle<br>Feb 2023                                                                                                             | Vh<br>2<br>azer<br>D(m)<br>331<br>(M)<br>2<br>aama<br>(<br>D(m)<br>395<br>331<br>331<br>431<br>431                                                                                       | Date<br>07 Nov 24<br>07 Nov 24<br>16 Oct 24<br>23 Oct 24<br>31 Oct 24<br>07 Nov 24<br>15 Nov 24                                                                       | Win /<br>Caree<br>TD: 0<br>Trav<br>ABI<br>Prize<br>Win /<br>Caree<br>TD: 3<br>Track<br>ABK<br>ABK<br>ABK<br>ABK<br>ABK<br>IPS<br>Prize<br>Win /<br>Caree<br>Win /                 | Pic:         0%           er:         1; 0 - 0           i; 0 - 0 - 0         0           ck         Grade           M         M           Pic:         0%           M         M           M         M           M         M           M         M           M         M           M         M           M         M           M         M           M         M           M         M           M         M                                                                                                                                                                                                                  | / 0%<br>) - 0<br>ade /<br>2<br>\$1,870<br>/ 30%<br>2 - 1<br>AT<br>23.63<br>24.02<br>19.69<br>19.51<br>26.22<br>\$880<br>/ 60%                                                      | WT<br>23.21<br>22.80<br>19.55<br>19.29<br>25.69                                           | N/A<br>This<br>N/A<br>WT<br>19.54<br>This<br>23.45<br>This<br>23.45<br>This<br>22.42<br>19.04<br>18.85<br>24.97<br>This<br>24.97                                                                       | T/D Best 1<br>BON<br>18.85<br>5 3 02 00<br>T/D Best 1<br>3 02 00<br>A1S<br>10.99<br>-<br>7.49<br>7.44<br>14.12<br>T/D Best 1<br>7.16 00<br>T/D Best 1<br>7 16 00<br>T/D Best 1<br>7 2 16 00                                                                                                                                                                                                                                                                                                                                                                                                                                                                                                                                                                                                                                                                                                                                                                                                                                                                                                                                                                                                                          | Ist Split           A1S           7.74           Time:           ct 2024           1st Split           A2S           -           -           -           -           -           -           -           -           -           -           -           -           -           -           -           -           -           -           -           -           -           -           -           -           -           -           -           -           -           -           -           -           -           -           -           -           -           -           -           -           -           -           -           -      -           -                                                                                           | A2S<br>-<br>Time:<br>M<br>6.00<br>17.25<br>2.00<br>3.00<br>7.50                                    | No wins<br>M W/2<br>18.50 Wr<br>Best Win<br>No wins<br>W/2G<br>Okinawa<br>Peaky Wark<br>Tigger Tiger<br>Tigger Tigger<br>Tigger Tigger Tigger<br>Tigger Tigger Tigger<br>Tigger Tigger Tigger<br>Tigger Tigger Tigger Tigger<br>Tigger Tigger Tigger<br>Tigger Tigger | n Times Of<br>at other tra                                                                                                                | Cks         SP           P         SP           7         \$7.50           ther Tracks:           cks         S           P         SP           4         \$5.50           6         \$34.00           5         \$3.30           5         \$7.50           5         \$9.50           ther Tracks:           cks                                                                                                                           | Trainer:         Bradley Belford         Owner/s:         Kaan Omerogu         Box History         Image: Colspan="2">Colspan="2"         Min 0       0       0         Zad-3rd       0       0       0         Vinning Distance         «400       400+       5         0       0       0       0         Trainer:         Michael Edward       Owner/s:         Michael Edward       Owner/s:       3         Win       0       0       0         20       1       1       1         Starts       1       2       3         Win       0       0       0       0         20       1       1       1       1         Starts       1       2       3       3         Winning Distance       400       400+       5       0       0         20       0       0       0       0       0       0       0       0       0       0       0       0       0       0       0 <td>\$12.<br/>Ilari<br/>4 5 6 7<br/>0 0 0 0<br/>0 1 0 0<br/>es<br/>5<br/>00+ 600+ 7<br/>0 0 0<br/>2 1 0 0<br/>es<br/>00+ 600+ 7<br/>0 0 0<br/>88.</td> | \$12.<br>Ilari<br>4 5 6 7<br>0 0 0 0<br>0 1 0 0<br>es<br>5<br>00+ 600+ 7<br>0 0 0<br>2 1 0 0<br>es<br>00+ 600+ 7<br>0 0 0<br>88.                                                                                                                                                                                                                                                                                                                                                                                                                                                                                                                                                                                                                                                                                                                                                                                                                                                                                                                                                                                                                                                                                                                                                                                                                                                                                                                                                                                                                                                                                                                                                                                                                                                                                                                                                                                                                                                                                                                                                                                                                                                                                                                                        |
| D 16<br>Mete<br>Aq<br>B<br>5<br>5<br>8<br>8<br>9<br>8<br>9<br>8<br>9<br>9<br>9<br>9<br>9<br>9<br>9<br>9<br>9<br>9<br>9<br>9                    | Bik & V Aug 2022 apunga Bis uua Edie     W(kg)     26.5     //AGYU     Brindle Apr 2022 perior Par uara's Flict     W(kg)     29.9     30.3     30.3     29.9     EDERA     Brindle Feb 2022 ton Fastno o Jo Focus     W(kg)                                                                                        | Vh<br>2<br>azer<br>D(m)<br>331<br>(M)<br>2<br>395<br>331<br>331<br>431<br>431                                                                                                            | Date<br>07 Nov 24<br>07 Nov 24<br>16 Oct 24<br>23 Oct 24<br>31 Oct 24<br>07 Nov 24<br>15 Nov 24<br>15 Nov 24<br>DY (M)                                                | Win /<br>Caree<br>TD: 0<br>Trav<br>ABI<br>Prize<br>Win /<br>Caree<br>TD: 3<br>Track<br>ABK<br>ABK<br>ABK<br>ABK<br>ABK<br>IPS<br>Prize<br>Win /<br>Caree<br>TD: 1<br>Track        | Pic: 0%<br>er: 1; 0 - 0<br>; 0 - 0 - 0<br>ck Gra<br>K M<br>Pic: 0%<br>er: 10; 0 - 0<br>; 0 - 1 - 0<br>Grade<br>M<br>M<br>M<br>M<br>M<br>M<br>M<br>M<br>M<br>M<br>M<br>M<br>M<br>M<br>M<br>M<br>M<br>M<br>M                                                                                                                                                                                                                                                                                                                                                                                                                    | / 0%<br>) - 0<br>ade /<br>2<br>\$1,870<br>/ 30%<br>2 - 1<br>AT<br>23,63<br>24,02<br>19,69<br>19,51<br>26,22<br>\$880<br>/ 60%<br>) - 3<br>AT                                       | WT<br>23.21<br>22.80<br>19.55<br>19.29<br>25.69<br>WT                                     | N/A<br>This<br>N/A<br>19.54<br>This<br>23.45<br>This<br>23.45<br>This<br>23.45<br>This<br>22.42<br>19.04<br>18.85<br>24.97<br>This<br>24.97<br>This<br>24.07<br>This<br>24.07<br>This<br>24.07         | T/D Best 1<br>BON<br>18.85<br>T/D Best 1<br>5 3 02 00<br>T/D Best 1<br>7 3 02 00<br>A1S<br>-<br>7.49<br>7.44<br>14.12<br>T/D Best 1<br>7 .16 00<br>T/D Best 1<br>7 .16 00<br>T/D Best 1<br>7 .16 00<br>T/D Best 1                                                                                                                                                                                                                                                                                                                                                                                                                                                                                                                                                                                                                                                                                                                                                                                                                                                                                                                                                                                                    | Ist Split           A1S           7.74           Time:           ct 2024           1st Split           ct 2024           A2S           -           -           -           -           -           -           -           -           -           -           -           -           -           -           -           -           -           -           -           -           -           -           -           -           -           -           -           -           -           -           -           -           -           -           -           -           -           -           -           -           -           -           -           -           -                                                                                | A2S<br>-<br>-<br>-<br>-<br>-<br>-<br>-<br>-<br>-<br>-<br>-<br>-<br>-                               | No wins<br>M W/2<br>18.50 Wr<br>Best Win<br>No wins<br>W/2G<br>W/2G<br>Best Win<br>No wins                                                                                                                                                                                                                                                                                                                                                                                                                                                                                                                                                                                                                                                                                                                                                                                                                                                                                                                                                                                                                                                                                                                                                                                                                                                                                                                                                                                                                                                                                                                                                                                                                                                                                                                                                                                                                                                                                                                                                                                                                                                                                                                                                                                                                                                          | at other tra                                                                                                                              | P     SP       P     SP       7     \$7.50       ther     Tracks:       cks     \$5.50       6     \$34.00       5     \$3.30       5     \$9.50       ther     Tracks:       cks     \$7.50                                                                                                                                                                                                                                                  | Trainer:       Bradley Belford         Owner/s:       Kaan Omerogu         Box History       3         Win       0       0       0         2nd-3rd       0       0       0       0         2nd-3rd       0       0       0       0         Starts       0       0       0       0         Vinning Distance       400       400+       5       0       0         Trainer:       Michael Edward       Owner/s:       Michael Edward       3         Win       0       0       0       0       2       3         Winning Distance       2       3       3       3       3       3       3       3       3       3       3       3       3       3       3       3       3       3       3       3       3       3       3       3       3       3       3       3       3       3       3                                                  | \$12.<br>Ilari<br>4 5 6 7<br>0 0 0 0<br>0 1 0 0<br>es<br>00+ 600+ 7<br>0 0 0 0<br>5<br>0 0 0 0<br>8<br>0 0 0 0<br>8<br>0 0 0 0<br>1 0 0<br>0 0<br>0 0<br>0 0<br>0 0<br>0                                                                                                                                                                                                                                                                                                                                                                                                                                                                                                                                                                                                                                                                                                                                                                                                                                                                                                                                                                                                                                                                                                                                                                                                                                                                                                                                                                                                                                                                                                                                                                                                                                                                                                                                                                                                                                                                                                                                                                                                                                                                                                |
| D 16<br>Mee<br>Aq<br>B<br>5<br>5<br>5<br>7<br>8<br>8<br>9<br>6<br>6<br>8<br>9<br>8<br>8<br>8<br>8<br>9<br>8<br>9<br>8<br>9<br>8<br>9<br>8<br>9 | Blk & V     Aug 202:     apunga Bla     uua Edie     W(kg)     26.5     //AGYU     Brindle     Apr 2022     perior Par     tara's Flict     W(kg)     29.9     30.3     30.3     29.9     EDER/     Brindle     Feb 2023     ton Fastma     to Jo Focus     W(kg)     27.2                                          | Vh<br>2<br>azer<br>D(m)<br>331<br>(M)<br>(M)<br>(M)<br>(m)<br>395<br>395<br>331<br>331<br>431<br>AL LAI<br>(a)<br>(b)<br>(b)<br>(c)<br>(c)<br>(c)<br>(c)<br>(c)<br>(c)<br>(c)<br>(c      | Date<br>07 Nov 24<br>07 Nov 24<br>16 Oct 24<br>23 Oct 24<br>31 Oct 24<br>07 Nov 24<br>15 Nov 24<br>DY (M)<br>Date<br>10 Oct 24                                        | Win /<br>Caree<br>TD: 0<br>Trav<br>ABI<br>Prize<br>Win /<br>Caree<br>TD: 3<br>Track<br>ABK<br>ABK<br>ABK<br>ABK<br>JPS<br>Prize<br>Win /<br>Caree<br>TD: 1<br>Track               | Pic:         0%.           er:         1:0         -0           i; 0         -0         -0           ck         Grade           M         M           Pic:         0%           M         M           M         M           M         M           M         M           M         M           M         M           M         M           M         M           M         M           M         M           M         M           M         M           M         M           M         M           M         M           M         M           M         M           M         M           M         M           M         M | / 0%<br>) - 0<br>ade /<br>2<br>\$1,870<br>/ 30%<br>2 - 1<br>AT<br>23.63<br>24.02<br>19.69<br>19.51<br>26.22<br>\$880<br>/ 60%<br>) - 3<br>AT<br>17.79                              | WT<br>23.21<br>23.21<br>22.80<br>19.55<br>19.29<br>25.69<br>25.69<br>WT<br>17.56          | N/A<br>This<br>N/A<br>19.54<br>This<br>23.45<br>This<br>23.45<br>This<br>20.87<br>22.30<br>22.42<br>19.04<br>18.85<br>24.97<br>This<br>24.97<br>This<br>11.42<br>BON<br>17.17                          | T/D Best 1<br>BON<br>18.85<br>5 3 02 OC<br>T/D Best 1<br>3 02 OC<br>A1S<br>10.99<br>-<br>7.49<br>7.44<br>14.12<br>T/D Best 1<br>7 16 Oc<br>7.49<br>7.44<br>14.12                                                                                                                                                                                                                                                                                                                                                                                                                                                                                                                                                                                                                                                                                                                                                                                                                                                                                                                                                                                                                                                     | Ist Split           A1S           7.74           7.74           Fime:           ct 2024           A2S           -           -           -           -           -           -           -           -           -           -           -           -           -           -           -           -           -           -           -           -           -           -           -           -           -           -           -           -           -           -           -           -           -           -           -           -           -           -           -           -           -           -           -           -           -           -                                                                                           | A2S<br>-<br>-<br>-<br>-<br>-<br>-<br>-<br>-<br>-<br>-<br>-<br>-<br>-<br>-<br>-<br>-<br>-<br>-<br>- | No wins<br>M W/2<br>18.50 Wr<br>Best Win<br>No wins<br>W/2G<br>W/2G<br>Best Win<br>No wins                                                                                                                                                                                                                                                                                                                                                                                                                                                                                                                                                                                                                                                                                                                                                                                                                                                                                                                                                                                                                                                                                                                                                                                                                                                                                                                                                                                                                                                                                                                                                                                                                                                                                                                                                                                                                                                                                                                                                                                                                                                                                                                                                                                                                                                          | at other tra<br>2G I<br>iting i<br>in Times Of<br>at other tra<br>bock i<br>i<br>i<br>i<br>i<br>i<br>i<br>i<br>i<br>i<br>i<br>i<br>i<br>i | Cks         SP           P         SP           7         \$7.50           ther         Tracks:           cks         \$5.50           P         SP           4         \$5.50           5         \$9.50           ther         Tracks:           cks         \$7.50           5         \$9.50                                                                                                                                              | Trainer:       Bradley Belford         Owner/s:       KaanOmerogu         Box History       3         Win       0       0       0         2nd-3rd       0       0       0       0         2nd-3rd       0       0       0       0         Starts       0       0       0       0         Vinning Distance       400       400+       5       0       0         Trainer:       Michael Edward       Owner/s:       3       3         Win       0       0       0       0         2nd-3rd       1       1       1       3         Win       0       0       0       0         2nd-3rd       1       1       1       3         Win       0       0       0       0         2nd-3rd       1       1       1       1         Starts       1       2       3       3         Winning Distance        400       +       5         0       0       0       0       0       0         2rainer:       Bradley Belford       0       0       0                                                                                         | \$12.<br>Ilari<br>4 5 6 7<br>0 0 0 0<br>0 1 0 0<br>es<br>5<br>4 5 6 7<br>0 0 0 0<br>0 1 0 0<br>0 0 0 0<br>5<br>6<br>7<br>0 0 0<br>5<br>6<br>7<br>0 0 0<br>5<br>6<br>7<br>0 0 0<br>5<br>6<br>7<br>0 0<br>0 0<br>5<br>6<br>7<br>0 0<br>0 0<br>5<br>6<br>7<br>0 0<br>0 0<br>5<br>6<br>7<br>0 0<br>0 0<br>5<br>6<br>7<br>0 0<br>0 0<br>0 0<br>5<br>6<br>7<br>7<br>0 0<br>0 0<br>5<br>6<br>7<br>7<br>0 0<br>0 0<br>0 0<br>0 0<br>0 0<br>0 0<br>0                                                                                                                                                                                                                                                                                                                                                                                                                                                                                                                                                                                                                                                                                                                                                                                                                                                                                                                                                                                                                                                                                                                                                                                                                                                                                                                                                                                                                                                                                                                                                                                                                                                                 |
| D<br>16<br>Materia<br>Aq<br>B<br>5<br>5<br>8<br>8<br>9<br>9<br>9<br>9<br>9<br>9<br>9<br>9<br>9<br>9<br>9<br>9<br>9<br>9<br>9<br>9              | Bik & V Aug 2022 apunga Bis uua Edie     W(kg)     26.5     //AGYU     Brindle Apr 2022 perior Par uara's Flict     W(kg)     29.9     30.3     30.3     29.9     EDERA     Brindle Feb 2022 ton Fastno o Jo Focus     W(kg)                                                                                        | Vh<br>2<br>azer<br>D(m)<br>331<br>(M)<br>2<br>395<br>331<br>331<br>431<br>431                                                                                                            | Date<br>07 Nov 24<br>07 Nov 24<br>16 Oct 24<br>23 Oct 24<br>31 Oct 24<br>07 Nov 24<br>15 Nov 24<br>15 Nov 24<br>DY (M)                                                | Win /<br>Caree<br>TD: 0<br>Trav<br>ABI<br>Prize<br>Win /<br>Caree<br>TD: 3<br>Track<br>ABK<br>ABK<br>ABK<br>ABK<br>ABK<br>IPS<br>Prize<br>Win /<br>Caree<br>TD: 1<br>Track        | Pic: 0%<br>er: 1; 0 - 0<br>; 0 - 0 - 0<br>ck Gra<br>K M<br>Pic: 0%<br>er: 10; 0 - 0<br>; 0 - 1 - 0<br>Grade<br>M<br>M<br>M<br>M<br>M<br>M<br>M<br>M<br>M<br>M<br>M<br>M<br>M<br>M<br>M<br>M<br>M<br>M<br>M                                                                                                                                                                                                                                                                                                                                                                                                                    | / 0%<br>) - 0<br>ade /<br>2<br>\$1,870<br>/ 30%<br>2 - 1<br>AT<br>23,63<br>24,02<br>19,69<br>19,51<br>26,22<br>\$880<br>/ 60%<br>) - 3<br>AT                                       | WT<br>23.21<br>22.80<br>19.55<br>19.29<br>25.69<br>WT<br>17.56<br>22.83                   | N/A<br>This<br>N/A<br>19.54<br>This<br>23.45<br>This<br>23.45<br>This<br>23.45<br>This<br>22.42<br>19.04<br>18.85<br>24.97<br>This<br>24.97<br>This<br>24.07<br>This<br>24.07<br>This<br>24.07         | T/D Best 1<br>BON<br>18.85<br>T/D Best 1<br>5 3 02 00<br>T/D Best 1<br>7 3 02 00<br>A1S<br>-<br>7.49<br>7.44<br>14.12<br>T/D Best 1<br>7 .16 00<br>T/D Best 1<br>7 .16 00<br>T/D Best 1<br>7 .16 00<br>T/D Best 1                                                                                                                                                                                                                                                                                                                                                                                                                                                                                                                                                                                                                                                                                                                                                                                                                                                                                                                                                                                                    | Ist Split           A1S           7.74           Time:           ct 2024           1st Split           ct 2024           A2S           -           -           -           -           -           -           -           -           -           -           -           -           -           -           -           -           -           -           -           -           -           -           -           -           -           -           -           -           -           -           -           -           -           -           -           -           -           -           -           -           -           -           -           -           -                                                                                | A2S<br>-<br>-<br>-<br>-<br>-<br>-<br>-<br>-<br>-<br>-<br>-<br>-<br>-                               | No wins<br>M W/2<br>18.50 Wr<br>Best Win<br>No wins<br>W/2G<br>W/2G<br>W/2G                                                                                                                                                                                                                                                                                                                                                                                                                                                                                                                                                                                                                                                                                                                                                                                                                                                                                                                                                                                                                                                                                                                                                                                                                                                                                                                                                                                                                                                                                                                                                                                                                                                                                                                                                                                                                                                                                                                                                                                                                                                                                                                                                                                                                                                                         | n Times Of<br>at other tra                                                                                                                | P     SP       P     SP       7     \$7.50       ther     Tracks:       cks     \$5.50       6     \$34.00       5     \$3.30       5     \$7.50       5     \$9.50       ther     Tracks:       cks     Tracks:                                                                                                                                                                                                                              | Trainer:         Bradley Belford         Owner/s:         Kaan Omerogu         Box History         I       I         Q       1         Q       0       0         2nd-3rd       0       0         Q       0       0       0         Starts       0       0       0         Vinning Distance         3         Vinning Distance        3       3         Win       0       0       0         Querts       1       I       3         Win       0       0       0         2nd-3rd       1       1       1         Starts       1       2       3         Winning Distance        400       400+         4400       400+       5       0       0         0       0       0       0       0         Bradley Belford       Owner/s:       Noeleen Benjes       Noeleen Benjes         Box History       I       I       I       I         Win       0       0       0       I                                                                                                                                                      | \$12.<br>Ilari<br>4 5 6 7<br>0 0 0 0<br>0 1 0 0<br>es<br>00+ 600+ 7<br>0 0 0 0<br>56.<br>ds<br>ds<br>ds<br>ds<br>ds<br>ds<br>ds<br>4 5 6 7<br>0 0 0 0<br>es<br>56.<br>ds<br>ds<br>ds<br>ds<br>ds<br>ds<br>ds<br>ds<br>ds<br>ds                                                                                                                                                                                                                                                                                                                                                                                                                                                                                                                                                                                                                                                                                                                                                                                                                                                                                                                                                                                                                                                                                                                                                                                                                                                                                                                                                                                                                                                                                                                                                                                                                                                                                                                                                                                                                                                                                                                                                                                                                                          |
| D 16<br>Meter<br>Aq<br>B<br>5<br>VV<br>D<br>23<br>Su<br>Qu<br>B<br>3<br>Su<br>Qu<br>B<br>5<br>FI<br>B<br>06<br>As<br>FIC<br>B<br>7             | Blk & V     Aug 2022     apunga Bla     uua Edie     W(kg)     26.5     //AGYU     Brindle     Apr 2022     perior Par     ara's Flice     W(kg)     29.9     30.3     30.3     29.9     EDERA     Brindle     Feb 2022     ton Fastno     Jo Focus     W(kg)     27.2     27.2     27.4     27.4     27.4     27.4 | Vh<br>2<br>azer<br>D(m)<br>331<br>(M)<br>(M)<br>(M)<br>335<br>331<br>331<br>331<br>331<br>431<br>(M)<br>288<br>395<br>331<br>431<br>(M)<br>(M)<br>(M)<br>(M)<br>(M)<br>(M)<br>(M)<br>(M) | Date<br>07 Nov 24<br>16 Oct 24<br>23 Oct 24<br>31 Oct 24<br>15 Nov 24<br>DY (M)<br>Date<br>10 Oct 24<br>16 Oct 24<br>15 Nov 24                                        | Win /<br>Caree<br>TD: 0<br>Trav<br>ABI<br>Prize<br>Win /<br>Caree<br>TD: 3<br>Track<br>ABK<br>ABK<br>ABK<br>ABK<br>ABK<br>IPS<br>Prize<br>Win /<br>Caree<br>TD: 1<br>Track<br>IPS | Pic: 0%<br>er: 1; 0 - 0<br>; 0 - 0 - 0<br>ck Gra<br>K M<br>Pic: 0%<br>er: 10; 0 - 0<br>; 0 - 1 - 0<br>Grade<br>M<br>M<br>M<br>M<br>M<br>M<br>M<br>M<br>M<br>M<br>M<br>M<br>M<br>M<br>M<br>M<br>M<br>M<br>M                                                                                                                                                                                                                                                                                                                                                                                                                    | / 0%<br>) - 0<br>ade //<br>2<br>\$1,870<br>/ 30%<br>2 - 1<br>AT<br>23,63<br>24,02<br>19,69<br>19,51<br>26,22<br>\$8880<br>/ 60%<br>) - 3<br>AT<br>17,79<br>24,07<br>19,67<br>26,26 | WT<br>23.21<br>22.80<br>19.55<br>19.29<br>25.69<br>VT<br>17.56<br>22.83<br>19.61<br>25.80 | N/A<br>This<br>N/A<br>WT<br>19.54<br>This<br>23.45<br>This<br>23.45<br>This<br>23.45<br>This<br>22.407<br>22.30<br>22.407<br>This<br>24.97<br>This<br>24.97<br>This<br>24.97<br>This<br>24.97          | T/D Best 1<br>BON<br>18.85<br>3 02 00<br>T/D Best 1<br>3 02 00<br>A1S<br>10.99<br>-<br>7.49<br>7.44<br>14.12<br>T/D Best 1<br>7 16 00<br>T/D Best 1 | Time:           ct 2024           Tist Split           ct 2024           A1S           7.74                                                                                                                                                                                                                                                                                                                                                                                                                                                                                                                                                                                                                                                                             | A2S<br>-<br>-<br>-<br>-<br>-<br>-<br>-<br>-<br>-<br>-<br>-<br>-<br>-<br>-<br>-<br>-<br>-<br>-<br>- | No wins<br>M W/2<br>18.50 Wr<br>Best Win<br>No wins<br>W/2G<br>W/2G<br>Mamma's O<br>Scud<br>Blue Milk<br>Wayne                                                                                                                                                                                                                                                                                                                                                                                                                                                                                                                                                                                                                                                                                                                                                                                                                                                                                                                                                                                                                                                                                                                                                                                                                                                                                                                                                                                                                                                                                                                                                                                                                                                                                                                                                                                                                                                                                                                                                                                                                                                                                                                                                                                                                                      | at other tra                                                                                                                              | Cks         SP           P         SP           7         \$7.50           ther         Tracks:           cks         SP           4         \$5.50           6         \$34.00           5         \$7.50           5         \$9.50           ther         Tracks:           cks         \$3.30           5         \$9.50           ther         Tracks:           cks         \$3.30           5         \$9.50                           | Trainer:       Bradley Belford         Owner/s:       KaanOmerogu         Box History       3         Win       0       0       0         2nd-3rd       0       0       0       0         2nd-3rd       0       0       0       0         Starts       0       0       0       0         Vinning Distance       400       400+       5       0       0         Trainer:       Michael Edward       Owner/s:       3       3         Win       0       0       0       0         2nd-3rd       1       1       1       3         Win       0       0       0       0         2nd-3rd       1       1       1       3         Win       0       0       0       0         2nd-3rd       1       1       1       1         Starts       1       2       3       3         Winning Distance        400       +       5         0       0       0       0       0       0         2rainer:       Bradley Belford       0       0       0                                                                                         | \$12.<br>Ilari<br>4 5 6 7<br>0 0 0 0<br>0 1 0 0<br>es<br>00+ 600+ 7<br>0 0 0<br>56.<br>ds<br>ds<br>4 5 6 7<br>0 0 0 0<br>0 0 0<br>0 0 0<br>0 0 0<br>0 0<br>0                                                                                                                                                                                                                                                                                                                                                                                                                                                                                                                                                                                                                                                                                                                                                                                                                                                                                                                                                                                                                                                                                                                                                                                                                                                                                                                                                                                                                                                                                                                                                                                                                                                                                                                                                                                                                                                                                                                                                                                                                                                                                                            |
| D 16<br>Meter<br>Aq<br>B<br>5<br>5<br>8<br>8<br>8<br>8<br>8<br>8<br>8<br>8<br>8<br>8<br>8<br>8<br>8<br>8<br>8<br>8<br>8                        | Bik & V Aug 2022 apunga Bis uua Edie     W(kg) 26.5      AGYU     Brindle Apr 2022 perior Par ara's Flict      W(kg) 29.9 30.3 30.3 29.9      EDERA     Brindle Feb 2023 ton Fastma o Jo Focus      W(kg) 27.2 27.4                                                                                                 | Vh<br>2<br>azer<br>D(m)<br>331<br>(M)<br>2<br>395<br>331<br>331<br>431<br>AL LAI<br>2<br>8<br>395<br>331<br>2<br>288<br>395<br>331                                                       | Date<br>07 Nov 24<br>07 Nov 24<br>16 Oct 24<br>23 Oct 24<br>31 Oct 24<br>15 Nov 24<br>DY (M)<br>Date<br>10 Oct 24<br>16 Oct 24<br>16 Oct 24<br>31 Oct 24<br>31 Oct 24 | Win /<br>Caree<br>TD: 0<br>Tra:<br>AB!<br>Prize<br>Win /<br>Caree<br>TD: 3<br>Track<br>ABK<br>ABK<br>ABK<br>ABK<br>PS<br>Prize<br>Win /<br>Caree<br>TD: 1<br>Track<br>IPS         | Plc: 0%<br>er: 1; 0 - 0<br>; 0 - 0 - 0<br>ck Gra<br>K M<br>Plc: 0%<br>er: 10; 0 - 1 - 0<br>Grade<br>M<br>M<br>M<br>M<br>M<br>M<br>M<br>M<br>M<br>M<br>M<br>M<br>M<br>M<br>M<br>M<br>M<br>M<br>M                                                                                                                                                                                                                                                                                                                                                                                                                               | / 0%<br>) - 0<br>*ade /<br>2<br>*<br>*<br>*<br>*<br>*<br>*<br>*<br>*<br>*<br>*<br>*<br>*<br>*<br>*<br>*<br>*<br>*<br>*                                                             | WT<br>23.21<br>22.80<br>19.55<br>19.29<br>25.69<br>VT<br>17.56<br>22.83<br>19.61<br>25.80 | N/A<br>This<br>N/A<br>19.54<br>This<br>23.42<br>This<br>10.87<br>BON<br>22.30<br>22.42<br>19.04<br>18.85<br>24.97<br>This<br>24.97<br>This<br>24.07<br>This<br>11.42<br>BON<br>17.17<br>22.30<br>19.04 | T/D Best 1<br>BON<br>18.85<br>5 3 02 00<br>T/D Best 1<br>7 3 02 00<br>A1S<br>10.99<br>-<br>7.49<br>7.49<br>7.49<br>7.49<br>7.49<br>7.49<br>7.49<br>7.49                                                                                                                                                                                                                                                                                                                                                                                                                                                                                                                                                                                                                                                                                                                                                                                                                                                                                                                                                                                                                                                              | Ist Split           A1S           7.74           7.74           7.74           7.74           7.74           7.74           7.74           7.74           7.74           7.74           7.74           7.74           7.74           7.74           7.74           7.74           7.74           7.74           7.74           7.74           7.74           7.74           7.74           7.74           7.74           7.74           7.74           7.74           7.74           7.74           7.74           7.74           7.74           7.74           7.74           7.74           7.74           7.74           7.74           7.74           7.74           7.74           7.74           7.74           7.74           7.74           7.74           7.74 | A2S<br>-<br>-<br>-<br>-<br>-<br>-<br>-<br>-<br>-<br>-<br>-<br>-<br>-<br>-<br>-<br>-<br>-<br>-<br>- | No wins<br>M W/2<br>18.50 Wr<br>Best Win<br>No wins<br>W/2G<br>Ckinawa<br>Peaky Wark<br>Tigger Tiger<br>Yager<br>Vark<br>Ckinawa<br>Peaky Wark<br>Tigger Tiger<br>Kona Girl<br>W/2G<br>Best Win<br>No wins<br>W/2G<br>Mamma's G<br>Scud<br>Blue Milk                                                                                                                                                                                                                                                                                                                                                                                                                                                                                                                                                                                                                                                                                                                                                                                                                                                                                                                                                                                                                                                                                                                                                                                                                                                                                                                                                                                                                                                                                                                                                                                                                                                                                                                                                                                                                                                                                                                                                                                                                                                                                                | at other tra                                                                                                                              | Cks         SP           SP         SP           7         \$7.50           ther Tracks:         SP           4         \$5.50           6         \$34.00           5         \$7.50           4         \$5.50           5         \$9.50           ther Tracks:           cks           cks           the Tracks:           cks           P           SP           4         \$3.30           6         \$23.00           7         \$8.00 | Trainer:       Bradley Belford         Owner/s:       Kaan Omerogu         Box History       3         Win       0       0       0         2nd-3rd       0       0       0         2nd-3rd       0       0       0         Starts       0       0       0         400       400+       5       0         0       0       0       0         Trainer:         Michael Edward       3         Win       0       0         2nd-3rd       1       1         Starts       1       2         Winh       0       0         2nd-3rd       1       1         Starts       1       2         Win       0       0       0         2nd-3rd       1       1       1         Starts       1       2       3         Win       0       0       0         2nd-3rd       1       1       1         Starts       5       0       0         0       0       0       0         0       0       0       0                                                                                                                                         | \$12.<br>Ilari<br>4 5 6 7<br>0 0 0 0<br>0 1 0 0<br>0 1 0 0<br>es<br>00+ 600+ 7<br>0 0 0<br>\$6.<br>ds<br>ds<br>ds<br>ds<br>4 5 6 7<br>0 0 0 0<br>0 0 0<br>0 0 0<br>0 0 0<br>0 0<br>0                                                                                                                                                                                                                                                                                                                                                                                                                                                                                                                                                                                                                                                                                                                                                                                                                                                                                                                                                                                                                                                                                                                                                                                                                                                                                                                                                                                                                                                                                                                                                                                                                                                                                                                                                                                                                                                                                                                                                                                                                                                                                    |