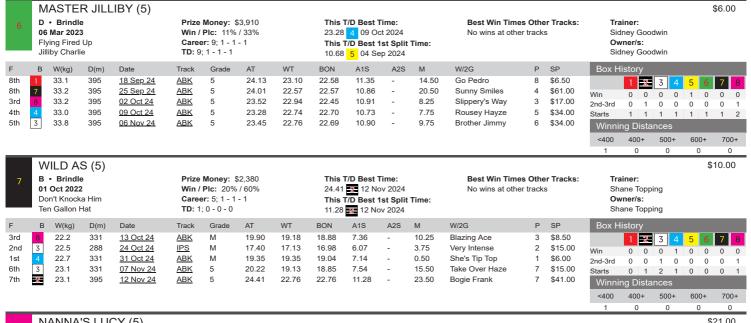

#### RACE 1 - TAB Maiden H

| Зох                                                                                                                                            | Last 5                                                                                                                                                                                                                                                                                                              |                                                                                                                                                                                          | Odds I                                                                                                                                                                | Best Time T/                                                                                                                                                                      | /D                                                                                                                                                                                                                                                                                                                                                                                                                                                                                                                                                                                                                            | S/A Trait                                                                                                                                                                          | Comm                                                                                      | ents                                                                                                                                                                                                   |                                                                                                                                                                                                                                                                                                                                                                                                                                                                                                                                                                                                                                                                                                                                                                                                                                                                                                                                                                                                                                                                                                                                                                                                                      |                                                                                                                                                                                                                                                                                                                                                                                                                                                                                                                                                                                                                                                                                                                                                                         |                                                                                                    |                                                                                                                                                                                                                                                                                                                                                                                                                                                                                                                                                                                                                                                                                                                                                                                                                                                                                                                                                                                                                                                                                                                                                                                                                                                                                                                                                                                                                                                                                                                                                                                                                                                                                                                                                                                                                                                                                                                                                                                                                                                                                                                                                                                                                                                                                                                                                     |                                                                                                                                           |                                                                                                                                                                                                                                                                                                                                                                                                                                               |                                                                                                                                                                                                                                                                                                                                                                                                                                                                                                                                                                                                                                                                                                                                                                                                                                                                                                                                                                                                                             |                                                                                                                                                                                                                                                                                                                                                                                                                                                                                                                                                                                                                                                                                                                                                                                                                                                                                                                                                                                                                                                                                                                                                                                                                                                                                                                                                                                                                                                                                                                                                                                                                                                                                                                                                                                                                                                                                                                                                                                                                                                                                                                                                                                                                                                                         |
|------------------------------------------------------------------------------------------------------------------------------------------------|---------------------------------------------------------------------------------------------------------------------------------------------------------------------------------------------------------------------------------------------------------------------------------------------------------------------|------------------------------------------------------------------------------------------------------------------------------------------------------------------------------------------|-----------------------------------------------------------------------------------------------------------------------------------------------------------------------|-----------------------------------------------------------------------------------------------------------------------------------------------------------------------------------|-------------------------------------------------------------------------------------------------------------------------------------------------------------------------------------------------------------------------------------------------------------------------------------------------------------------------------------------------------------------------------------------------------------------------------------------------------------------------------------------------------------------------------------------------------------------------------------------------------------------------------|------------------------------------------------------------------------------------------------------------------------------------------------------------------------------------|-------------------------------------------------------------------------------------------|--------------------------------------------------------------------------------------------------------------------------------------------------------------------------------------------------------|----------------------------------------------------------------------------------------------------------------------------------------------------------------------------------------------------------------------------------------------------------------------------------------------------------------------------------------------------------------------------------------------------------------------------------------------------------------------------------------------------------------------------------------------------------------------------------------------------------------------------------------------------------------------------------------------------------------------------------------------------------------------------------------------------------------------------------------------------------------------------------------------------------------------------------------------------------------------------------------------------------------------------------------------------------------------------------------------------------------------------------------------------------------------------------------------------------------------|-------------------------------------------------------------------------------------------------------------------------------------------------------------------------------------------------------------------------------------------------------------------------------------------------------------------------------------------------------------------------------------------------------------------------------------------------------------------------------------------------------------------------------------------------------------------------------------------------------------------------------------------------------------------------------------------------------------------------------------------------------------------------|----------------------------------------------------------------------------------------------------|-----------------------------------------------------------------------------------------------------------------------------------------------------------------------------------------------------------------------------------------------------------------------------------------------------------------------------------------------------------------------------------------------------------------------------------------------------------------------------------------------------------------------------------------------------------------------------------------------------------------------------------------------------------------------------------------------------------------------------------------------------------------------------------------------------------------------------------------------------------------------------------------------------------------------------------------------------------------------------------------------------------------------------------------------------------------------------------------------------------------------------------------------------------------------------------------------------------------------------------------------------------------------------------------------------------------------------------------------------------------------------------------------------------------------------------------------------------------------------------------------------------------------------------------------------------------------------------------------------------------------------------------------------------------------------------------------------------------------------------------------------------------------------------------------------------------------------------------------------------------------------------------------------------------------------------------------------------------------------------------------------------------------------------------------------------------------------------------------------------------------------------------------------------------------------------------------------------------------------------------------------------------------------------------------------------------------------------------------------|-------------------------------------------------------------------------------------------------------------------------------------------|-----------------------------------------------------------------------------------------------------------------------------------------------------------------------------------------------------------------------------------------------------------------------------------------------------------------------------------------------------------------------------------------------------------------------------------------------|-----------------------------------------------------------------------------------------------------------------------------------------------------------------------------------------------------------------------------------------------------------------------------------------------------------------------------------------------------------------------------------------------------------------------------------------------------------------------------------------------------------------------------------------------------------------------------------------------------------------------------------------------------------------------------------------------------------------------------------------------------------------------------------------------------------------------------------------------------------------------------------------------------------------------------------------------------------------------------------------------------------------------------|-------------------------------------------------------------------------------------------------------------------------------------------------------------------------------------------------------------------------------------------------------------------------------------------------------------------------------------------------------------------------------------------------------------------------------------------------------------------------------------------------------------------------------------------------------------------------------------------------------------------------------------------------------------------------------------------------------------------------------------------------------------------------------------------------------------------------------------------------------------------------------------------------------------------------------------------------------------------------------------------------------------------------------------------------------------------------------------------------------------------------------------------------------------------------------------------------------------------------------------------------------------------------------------------------------------------------------------------------------------------------------------------------------------------------------------------------------------------------------------------------------------------------------------------------------------------------------------------------------------------------------------------------------------------------------------------------------------------------------------------------------------------------------------------------------------------------------------------------------------------------------------------------------------------------------------------------------------------------------------------------------------------------------------------------------------------------------------------------------------------------------------------------------------------------------------------------------------------------------------------------------------------------|
| 1                                                                                                                                              | 82266                                                                                                                                                                                                                                                                                                               |                                                                                                                                                                                          | \$8.00                                                                                                                                                                | 23.72                                                                                                                                                                             |                                                                                                                                                                                                                                                                                                                                                                                                                                                                                                                                                                                                                               | FR                                                                                                                                                                                 | Long ti                                                                                   | me maiden                                                                                                                                                                                              | n but has ma                                                                                                                                                                                                                                                                                                                                                                                                                                                                                                                                                                                                                                                                                                                                                                                                                                                                                                                                                                                                                                                                                                                                                                                                         | anaged 1                                                                                                                                                                                                                                                                                                                                                                                                                                                                                                                                                                                                                                                                                                                                                                | 5 placings.                                                                                        | Drawn to be pror                                                                                                                                                                                                                                                                                                                                                                                                                                                                                                                                                                                                                                                                                                                                                                                                                                                                                                                                                                                                                                                                                                                                                                                                                                                                                                                                                                                                                                                                                                                                                                                                                                                                                                                                                                                                                                                                                                                                                                                                                                                                                                                                                                                                                                                                                                                                    | minent throu                                                                                                                              | ighout. A must                                                                                                                                                                                                                                                                                                                                                                                                                                | for exotics.                                                                                                                                                                                                                                                                                                                                                                                                                                                                                                                                                                                                                                                                                                                                                                                                                                                                                                                                                                                                                |                                                                                                                                                                                                                                                                                                                                                                                                                                                                                                                                                                                                                                                                                                                                                                                                                                                                                                                                                                                                                                                                                                                                                                                                                                                                                                                                                                                                                                                                                                                                                                                                                                                                                                                                                                                                                                                                                                                                                                                                                                                                                                                                                                                                                                                                         |
| 2                                                                                                                                              | 7                                                                                                                                                                                                                                                                                                                   |                                                                                                                                                                                          | \$12.00                                                                                                                                                               | NBT                                                                                                                                                                               |                                                                                                                                                                                                                                                                                                                                                                                                                                                                                                                                                                                                                               | RM                                                                                                                                                                                 |                                                                                           |                                                                                                                                                                                                        |                                                                                                                                                                                                                                                                                                                                                                                                                                                                                                                                                                                                                                                                                                                                                                                                                                                                                                                                                                                                                                                                                                                                                                                                                      |                                                                                                                                                                                                                                                                                                                                                                                                                                                                                                                                                                                                                                                                                                                                                                         |                                                                                                    | five seventh here                                                                                                                                                                                                                                                                                                                                                                                                                                                                                                                                                                                                                                                                                                                                                                                                                                                                                                                                                                                                                                                                                                                                                                                                                                                                                                                                                                                                                                                                                                                                                                                                                                                                                                                                                                                                                                                                                                                                                                                                                                                                                                                                                                                                                                                                                                                                   |                                                                                                                                           |                                                                                                                                                                                                                                                                                                                                                                                                                                               |                                                                                                                                                                                                                                                                                                                                                                                                                                                                                                                                                                                                                                                                                                                                                                                                                                                                                                                                                                                                                             |                                                                                                                                                                                                                                                                                                                                                                                                                                                                                                                                                                                                                                                                                                                                                                                                                                                                                                                                                                                                                                                                                                                                                                                                                                                                                                                                                                                                                                                                                                                                                                                                                                                                                                                                                                                                                                                                                                                                                                                                                                                                                                                                                                                                                                                                         |
| 3                                                                                                                                              | 26324                                                                                                                                                                                                                                                                                                               |                                                                                                                                                                                          | \$6.00                                                                                                                                                                | 23.45                                                                                                                                                                             |                                                                                                                                                                                                                                                                                                                                                                                                                                                                                                                                                                                                                               | SM                                                                                                                                                                                 |                                                                                           | •                                                                                                                                                                                                      |                                                                                                                                                                                                                                                                                                                                                                                                                                                                                                                                                                                                                                                                                                                                                                                                                                                                                                                                                                                                                                                                                                                                                                                                                      |                                                                                                                                                                                                                                                                                                                                                                                                                                                                                                                                                                                                                                                                                                                                                                         |                                                                                                    | aced this course i<br>and has placed i                                                                                                                                                                                                                                                                                                                                                                                                                                                                                                                                                                                                                                                                                                                                                                                                                                                                                                                                                                                                                                                                                                                                                                                                                                                                                                                                                                                                                                                                                                                                                                                                                                                                                                                                                                                                                                                                                                                                                                                                                                                                                                                                                                                                                                                                                                              |                                                                                                                                           | ,                                                                                                                                                                                                                                                                                                                                                                                                                                             | odds.<br>Flopped first go this trip. (                                                                                                                                                                                                                                                                                                                                                                                                                                                                                                                                                                                                                                                                                                                                                                                                                                                                                                                                                                                      | Can do better this ti                                                                                                                                                                                                                                                                                                                                                                                                                                                                                                                                                                                                                                                                                                                                                                                                                                                                                                                                                                                                                                                                                                                                                                                                                                                                                                                                                                                                                                                                                                                                                                                                                                                                                                                                                                                                                                                                                                                                                                                                                                                                                                                                                                                                                                                   |
| 4                                                                                                                                              | 36335                                                                                                                                                                                                                                                                                                               |                                                                                                                                                                                          | \$8.00                                                                                                                                                                | 24.07                                                                                                                                                                             |                                                                                                                                                                                                                                                                                                                                                                                                                                                                                                                                                                                                                               | SM                                                                                                                                                                                 | Each w                                                                                    | vay.                                                                                                                                                                                                   |                                                                                                                                                                                                                                                                                                                                                                                                                                                                                                                                                                                                                                                                                                                                                                                                                                                                                                                                                                                                                                                                                                                                                                                                                      |                                                                                                                                                                                                                                                                                                                                                                                                                                                                                                                                                                                                                                                                                                                                                                         |                                                                                                    |                                                                                                                                                                                                                                                                                                                                                                                                                                                                                                                                                                                                                                                                                                                                                                                                                                                                                                                                                                                                                                                                                                                                                                                                                                                                                                                                                                                                                                                                                                                                                                                                                                                                                                                                                                                                                                                                                                                                                                                                                                                                                                                                                                                                                                                                                                                                                     |                                                                                                                                           |                                                                                                                                                                                                                                                                                                                                                                                                                                               |                                                                                                                                                                                                                                                                                                                                                                                                                                                                                                                                                                                                                                                                                                                                                                                                                                                                                                                                                                                                                             |                                                                                                                                                                                                                                                                                                                                                                                                                                                                                                                                                                                                                                                                                                                                                                                                                                                                                                                                                                                                                                                                                                                                                                                                                                                                                                                                                                                                                                                                                                                                                                                                                                                                                                                                                                                                                                                                                                                                                                                                                                                                                                                                                                                                                                                                         |
| <mark>5</mark><br>6                                                                                                                            | 7<br>3                                                                                                                                                                                                                                                                                                              |                                                                                                                                                                                          | \$21.00<br>\$10.00                                                                                                                                                    | NBT<br>NBT                                                                                                                                                                        |                                                                                                                                                                                                                                                                                                                                                                                                                                                                                                                                                                                                                               | FM<br>RM                                                                                                                                                                           |                                                                                           |                                                                                                                                                                                                        | 0                                                                                                                                                                                                                                                                                                                                                                                                                                                                                                                                                                                                                                                                                                                                                                                                                                                                                                                                                                                                                                                                                                                                                                                                                    |                                                                                                                                                                                                                                                                                                                                                                                                                                                                                                                                                                                                                                                                                                                                                                         |                                                                                                    | ng way on debut l<br>adv time on debut                                                                                                                                                                                                                                                                                                                                                                                                                                                                                                                                                                                                                                                                                                                                                                                                                                                                                                                                                                                                                                                                                                                                                                                                                                                                                                                                                                                                                                                                                                                                                                                                                                                                                                                                                                                                                                                                                                                                                                                                                                                                                                                                                                                                                                                                                                              |                                                                                                                                           |                                                                                                                                                                                                                                                                                                                                                                                                                                               | effort.<br>o well in this one. Each wa                                                                                                                                                                                                                                                                                                                                                                                                                                                                                                                                                                                                                                                                                                                                                                                                                                                                                                                                                                                      | av.                                                                                                                                                                                                                                                                                                                                                                                                                                                                                                                                                                                                                                                                                                                                                                                                                                                                                                                                                                                                                                                                                                                                                                                                                                                                                                                                                                                                                                                                                                                                                                                                                                                                                                                                                                                                                                                                                                                                                                                                                                                                                                                                                                                                                                                                     |
| 7                                                                                                                                              | 42236                                                                                                                                                                                                                                                                                                               |                                                                                                                                                                                          | \$4.50                                                                                                                                                                | 23.18                                                                                                                                                                             |                                                                                                                                                                                                                                                                                                                                                                                                                                                                                                                                                                                                                               | FM                                                                                                                                                                                 |                                                                                           |                                                                                                                                                                                                        |                                                                                                                                                                                                                                                                                                                                                                                                                                                                                                                                                                                                                                                                                                                                                                                                                                                                                                                                                                                                                                                                                                                                                                                                                      |                                                                                                                                                                                                                                                                                                                                                                                                                                                                                                                                                                                                                                                                                                                                                                         |                                                                                                    | -                                                                                                                                                                                                                                                                                                                                                                                                                                                                                                                                                                                                                                                                                                                                                                                                                                                                                                                                                                                                                                                                                                                                                                                                                                                                                                                                                                                                                                                                                                                                                                                                                                                                                                                                                                                                                                                                                                                                                                                                                                                                                                                                                                                                                                                                                                                                                   |                                                                                                                                           |                                                                                                                                                                                                                                                                                                                                                                                                                                               | is trip. Field suits. Can wi                                                                                                                                                                                                                                                                                                                                                                                                                                                                                                                                                                                                                                                                                                                                                                                                                                                                                                                                                                                                | •                                                                                                                                                                                                                                                                                                                                                                                                                                                                                                                                                                                                                                                                                                                                                                                                                                                                                                                                                                                                                                                                                                                                                                                                                                                                                                                                                                                                                                                                                                                                                                                                                                                                                                                                                                                                                                                                                                                                                                                                                                                                                                                                                                                                                                                                       |
| 8                                                                                                                                              | 8                                                                                                                                                                                                                                                                                                                   |                                                                                                                                                                                          | \$2.50                                                                                                                                                                | NBT                                                                                                                                                                               |                                                                                                                                                                                                                                                                                                                                                                                                                                                                                                                                                                                                                               | FM                                                                                                                                                                                 | Led bo                                                                                    | x four and                                                                                                                                                                                             | looked good                                                                                                                                                                                                                                                                                                                                                                                                                                                                                                                                                                                                                                                                                                                                                                                                                                                                                                                                                                                                                                                                                                                                                                                                          |                                                                                                                                                                                                                                                                                                                                                                                                                                                                                                                                                                                                                                                                                                                                                                         | -                                                                                                  |                                                                                                                                                                                                                                                                                                                                                                                                                                                                                                                                                                                                                                                                                                                                                                                                                                                                                                                                                                                                                                                                                                                                                                                                                                                                                                                                                                                                                                                                                                                                                                                                                                                                                                                                                                                                                                                                                                                                                                                                                                                                                                                                                                                                                                                                                                                                                     |                                                                                                                                           |                                                                                                                                                                                                                                                                                                                                                                                                                                               | n debut here 520m. Has c                                                                                                                                                                                                                                                                                                                                                                                                                                                                                                                                                                                                                                                                                                                                                                                                                                                                                                                                                                                                    |                                                                                                                                                                                                                                                                                                                                                                                                                                                                                                                                                                                                                                                                                                                                                                                                                                                                                                                                                                                                                                                                                                                                                                                                                                                                                                                                                                                                                                                                                                                                                                                                                                                                                                                                                                                                                                                                                                                                                                                                                                                                                                                                                                                                                                                                         |
| 8                                                                                                                                              | <del>55664</del>                                                                                                                                                                                                                                                                                                    |                                                                                                                                                                                          | \$2.30<br>\$21.00                                                                                                                                                     | NBT                                                                                                                                                                               |                                                                                                                                                                                                                                                                                                                                                                                                                                                                                                                                                                                                                               | <del>SW</del>                                                                                                                                                                      |                                                                                           | e. Top pick                                                                                                                                                                                            |                                                                                                                                                                                                                                                                                                                                                                                                                                                                                                                                                                                                                                                                                                                                                                                                                                                                                                                                                                                                                                                                                                                                                                                                                      | no impo                                                                                                                                                                                                                                                                                                                                                                                                                                                                                                                                                                                                                                                                                                                                                                 | e <del>t in recent</del>                                                                           | 331m efforts her                                                                                                                                                                                                                                                                                                                                                                                                                                                                                                                                                                                                                                                                                                                                                                                                                                                                                                                                                                                                                                                                                                                                                                                                                                                                                                                                                                                                                                                                                                                                                                                                                                                                                                                                                                                                                                                                                                                                                                                                                                                                                                                                                                                                                                                                                                                                    | e. Yet to plo                                                                                                                             | ee in 10 earee                                                                                                                                                                                                                                                                                                                                                                                                                                | r starts. Risk.                                                                                                                                                                                                                                                                                                                                                                                                                                                                                                                                                                                                                                                                                                                                                                                                                                                                                                                                                                                                             |                                                                                                                                                                                                                                                                                                                                                                                                                                                                                                                                                                                                                                                                                                                                                                                                                                                                                                                                                                                                                                                                                                                                                                                                                                                                                                                                                                                                                                                                                                                                                                                                                                                                                                                                                                                                                                                                                                                                                                                                                                                                                                                                                                                                                                                                         |
| 10                                                                                                                                             | <del>66647</del>                                                                                                                                                                                                                                                                                                    |                                                                                                                                                                                          | <del>\$41.00</del>                                                                                                                                                    | 24.20                                                                                                                                                                             |                                                                                                                                                                                                                                                                                                                                                                                                                                                                                                                                                                                                                               | SM                                                                                                                                                                                 |                                                                                           |                                                                                                                                                                                                        |                                                                                                                                                                                                                                                                                                                                                                                                                                                                                                                                                                                                                                                                                                                                                                                                                                                                                                                                                                                                                                                                                                                                                                                                                      |                                                                                                                                                                                                                                                                                                                                                                                                                                                                                                                                                                                                                                                                                                                                                                         |                                                                                                    | ack and trip. No.                                                                                                                                                                                                                                                                                                                                                                                                                                                                                                                                                                                                                                                                                                                                                                                                                                                                                                                                                                                                                                                                                                                                                                                                                                                                                                                                                                                                                                                                                                                                                                                                                                                                                                                                                                                                                                                                                                                                                                                                                                                                                                                                                                                                                                                                                                                                   |                                                                                                                                           |                                                                                                                                                                                                                                                                                                                                                                                                                                               |                                                                                                                                                                                                                                                                                                                                                                                                                                                                                                                                                                                                                                                                                                                                                                                                                                                                                                                                                                                                                             |                                                                                                                                                                                                                                                                                                                                                                                                                                                                                                                                                                                                                                                                                                                                                                                                                                                                                                                                                                                                                                                                                                                                                                                                                                                                                                                                                                                                                                                                                                                                                                                                                                                                                                                                                                                                                                                                                                                                                                                                                                                                                                                                                                                                                                                                         |
| s                                                                                                                                              |                                                                                                                                                                                                                                                                                                                     |                                                                                                                                                                                          |                                                                                                                                                                       |                                                                                                                                                                                   |                                                                                                                                                                                                                                                                                                                                                                                                                                                                                                                                                                                                                               |                                                                                                                                                                                    |                                                                                           |                                                                                                                                                                                                        | 1 FR                                                                                                                                                                                                                                                                                                                                                                                                                                                                                                                                                                                                                                                                                                                                                                                                                                                                                                                                                                                                                                                                                                                                                                                                                 |                                                                                                                                                                                                                                                                                                                                                                                                                                                                                                                                                                                                                                                                                                                                                                         |                                                                                                    |                                                                                                                                                                                                                                                                                                                                                                                                                                                                                                                                                                                                                                                                                                                                                                                                                                                                                                                                                                                                                                                                                                                                                                                                                                                                                                                                                                                                                                                                                                                                                                                                                                                                                                                                                                                                                                                                                                                                                                                                                                                                                                                                                                                                                                                                                                                                                     | Analyst                                                                                                                                   | Comments                                                                                                                                                                                                                                                                                                                                                                                                                                      | •                                                                                                                                                                                                                                                                                                                                                                                                                                                                                                                                                                                                                                                                                                                                                                                                                                                                                                                                                                                                                           |                                                                                                                                                                                                                                                                                                                                                                                                                                                                                                                                                                                                                                                                                                                                                                                                                                                                                                                                                                                                                                                                                                                                                                                                                                                                                                                                                                                                                                                                                                                                                                                                                                                                                                                                                                                                                                                                                                                                                                                                                                                                                                                                                                                                                                                                         |
| 5                                                                                                                                              |                                                                                                                                                                                                                                                                                                                     |                                                                                                                                                                                          | 1st                                                                                                                                                                   | Sectional                                                                                                                                                                         | Standar                                                                                                                                                                                                                                                                                                                                                                                                                                                                                                                                                                                                                       | rd Time:                                                                                                                                                                           | 10.97                                                                                     |                                                                                                                                                                                                        | 2 RI                                                                                                                                                                                                                                                                                                                                                                                                                                                                                                                                                                                                                                                                                                                                                                                                                                                                                                                                                                                                                                                                                                                                                                                                                 |                                                                                                                                                                                                                                                                                                                                                                                                                                                                                                                                                                                                                                                                                                                                                                         | E,                                                                                                 |                                                                                                                                                                                                                                                                                                                                                                                                                                                                                                                                                                                                                                                                                                                                                                                                                                                                                                                                                                                                                                                                                                                                                                                                                                                                                                                                                                                                                                                                                                                                                                                                                                                                                                                                                                                                                                                                                                                                                                                                                                                                                                                                                                                                                                                                                                                                                     |                                                                                                                                           |                                                                                                                                                                                                                                                                                                                                                                                                                                               |                                                                                                                                                                                                                                                                                                                                                                                                                                                                                                                                                                                                                                                                                                                                                                                                                                                                                                                                                                                                                             |                                                                                                                                                                                                                                                                                                                                                                                                                                                                                                                                                                                                                                                                                                                                                                                                                                                                                                                                                                                                                                                                                                                                                                                                                                                                                                                                                                                                                                                                                                                                                                                                                                                                                                                                                                                                                                                                                                                                                                                                                                                                                                                                                                                                                                                                         |
|                                                                                                                                                | 7 3                                                                                                                                                                                                                                                                                                                 | 1                                                                                                                                                                                        |                                                                                                                                                                       |                                                                                                                                                                                   |                                                                                                                                                                                                                                                                                                                                                                                                                                                                                                                                                                                                                               |                                                                                                                                                                                    |                                                                                           |                                                                                                                                                                                                        | 3 SM 🚽                                                                                                                                                                                                                                                                                                                                                                                                                                                                                                                                                                                                                                                                                                                                                                                                                                                                                                                                                                                                                                                                                                                                                                                                               |                                                                                                                                                                                                                                                                                                                                                                                                                                                                                                                                                                                                                                                                                                                                                                         |                                                                                                    |                                                                                                                                                                                                                                                                                                                                                                                                                                                                                                                                                                                                                                                                                                                                                                                                                                                                                                                                                                                                                                                                                                                                                                                                                                                                                                                                                                                                                                                                                                                                                                                                                                                                                                                                                                                                                                                                                                                                                                                                                                                                                                                                                                                                                                                                                                                                                     |                                                                                                                                           |                                                                                                                                                                                                                                                                                                                                                                                                                                               | box four and looked good be<br>o finish last on debut here 5                                                                                                                                                                                                                                                                                                                                                                                                                                                                                                                                                                                                                                                                                                                                                                                                                                                                                                                                                                |                                                                                                                                                                                                                                                                                                                                                                                                                                                                                                                                                                                                                                                                                                                                                                                                                                                                                                                                                                                                                                                                                                                                                                                                                                                                                                                                                                                                                                                                                                                                                                                                                                                                                                                                                                                                                                                                                                                                                                                                                                                                                                                                                                                                                                                                         |
|                                                                                                                                                |                                                                                                                                                                                                                                                                                                                     |                                                                                                                                                                                          |                                                                                                                                                                       |                                                                                                                                                                                   |                                                                                                                                                                                                                                                                                                                                                                                                                                                                                                                                                                                                                               |                                                                                                                                                                                    |                                                                                           |                                                                                                                                                                                                        |                                                                                                                                                                                                                                                                                                                                                                                                                                                                                                                                                                                                                                                                                                                                                                                                                                                                                                                                                                                                                                                                                                                                                                                                                      | ≠ <u>₹</u>                                                                                                                                                                                                                                                                                                                                                                                                                                                                                                                                                                                                                                                                                                                                                              |                                                                                                    |                                                                                                                                                                                                                                                                                                                                                                                                                                                                                                                                                                                                                                                                                                                                                                                                                                                                                                                                                                                                                                                                                                                                                                                                                                                                                                                                                                                                                                                                                                                                                                                                                                                                                                                                                                                                                                                                                                                                                                                                                                                                                                                                                                                                                                                                                                                                                     |                                                                                                                                           |                                                                                                                                                                                                                                                                                                                                                                                                                                               | EDERAL TOMMY (7) Show                                                                                                                                                                                                                                                                                                                                                                                                                                                                                                                                                                                                                                                                                                                                                                                                                                                                                                                                                                                                       |                                                                                                                                                                                                                                                                                                                                                                                                                                                                                                                                                                                                                                                                                                                                                                                                                                                                                                                                                                                                                                                                                                                                                                                                                                                                                                                                                                                                                                                                                                                                                                                                                                                                                                                                                                                                                                                                                                                                                                                                                                                                                                                                                                                                                                                                         |
|                                                                                                                                                |                                                                                                                                                                                                                                                                                                                     |                                                                                                                                                                                          | Sta                                                                                                                                                                   | ndard Wir                                                                                                                                                                         | nning Tin                                                                                                                                                                                                                                                                                                                                                                                                                                                                                                                                                                                                                     | ne:                                                                                                                                                                                | 23.04                                                                                     | 4                                                                                                                                                                                                      | 6 RM                                                                                                                                                                                                                                                                                                                                                                                                                                                                                                                                                                                                                                                                                                                                                                                                                                                                                                                                                                                                                                                                                                                                                                                                                 |                                                                                                                                                                                                                                                                                                                                                                                                                                                                                                                                                                                                                                                                                                                                                                         |                                                                                                    |                                                                                                                                                                                                                                                                                                                                                                                                                                                                                                                                                                                                                                                                                                                                                                                                                                                                                                                                                                                                                                                                                                                                                                                                                                                                                                                                                                                                                                                                                                                                                                                                                                                                                                                                                                                                                                                                                                                                                                                                                                                                                                                                                                                                                                                                                                                                                     |                                                                                                                                           |                                                                                                                                                                                                                                                                                                                                                                                                                                               | this trip. Field suits. Danger                                                                                                                                                                                                                                                                                                                                                                                                                                                                                                                                                                                                                                                                                                                                                                                                                                                                                                                                                                                              | . WAGYU (3) Not a fl                                                                                                                                                                                                                                                                                                                                                                                                                                                                                                                                                                                                                                                                                                                                                                                                                                                                                                                                                                                                                                                                                                                                                                                                                                                                                                                                                                                                                                                                                                                                                                                                                                                                                                                                                                                                                                                                                                                                                                                                                                                                                                                                                                                                                                                    |
|                                                                                                                                                |                                                                                                                                                                                                                                                                                                                     |                                                                                                                                                                                          |                                                                                                                                                                       |                                                                                                                                                                                   |                                                                                                                                                                                                                                                                                                                                                                                                                                                                                                                                                                                                                               |                                                                                                                                                                                    |                                                                                           |                                                                                                                                                                                                        | 7 FM                                                                                                                                                                                                                                                                                                                                                                                                                                                                                                                                                                                                                                                                                                                                                                                                                                                                                                                                                                                                                                                                                                                                                                                                                 |                                                                                                                                                                                                                                                                                                                                                                                                                                                                                                                                                                                                                                                                                                                                                                         | -                                                                                                  |                                                                                                                                                                                                                                                                                                                                                                                                                                                                                                                                                                                                                                                                                                                                                                                                                                                                                                                                                                                                                                                                                                                                                                                                                                                                                                                                                                                                                                                                                                                                                                                                                                                                                                                                                                                                                                                                                                                                                                                                                                                                                                                                                                                                                                                                                                                                                     | beginner but                                                                                                                              | t sticks on OK. E                                                                                                                                                                                                                                                                                                                                                                                                                             | acn way.                                                                                                                                                                                                                                                                                                                                                                                                                                                                                                                                                                                                                                                                                                                                                                                                                                                                                                                                                                                                                    |                                                                                                                                                                                                                                                                                                                                                                                                                                                                                                                                                                                                                                                                                                                                                                                                                                                                                                                                                                                                                                                                                                                                                                                                                                                                                                                                                                                                                                                                                                                                                                                                                                                                                                                                                                                                                                                                                                                                                                                                                                                                                                                                                                                                                                                                         |
|                                                                                                                                                |                                                                                                                                                                                                                                                                                                                     |                                                                                                                                                                                          |                                                                                                                                                                       |                                                                                                                                                                                   |                                                                                                                                                                                                                                                                                                                                                                                                                                                                                                                                                                                                                               |                                                                                                                                                                                    |                                                                                           |                                                                                                                                                                                                        | 8 FM                                                                                                                                                                                                                                                                                                                                                                                                                                                                                                                                                                                                                                                                                                                                                                                                                                                                                                                                                                                                                                                                                                                                                                                                                 |                                                                                                                                                                                                                                                                                                                                                                                                                                                                                                                                                                                                                                                                                                                                                                         | •                                                                                                  |                                                                                                                                                                                                                                                                                                                                                                                                                                                                                                                                                                                                                                                                                                                                                                                                                                                                                                                                                                                                                                                                                                                                                                                                                                                                                                                                                                                                                                                                                                                                                                                                                                                                                                                                                                                                                                                                                                                                                                                                                                                                                                                                                                                                                                                                                                                                                     |                                                                                                                                           |                                                                                                                                                                                                                                                                                                                                                                                                                                               |                                                                                                                                                                                                                                                                                                                                                                                                                                                                                                                                                                                                                                                                                                                                                                                                                                                                                                                                                                                                                             |                                                                                                                                                                                                                                                                                                                                                                                                                                                                                                                                                                                                                                                                                                                                                                                                                                                                                                                                                                                                                                                                                                                                                                                                                                                                                                                                                                                                                                                                                                                                                                                                                                                                                                                                                                                                                                                                                                                                                                                                                                                                                                                                                                                                                                                                         |
|                                                                                                                                                |                                                                                                                                                                                                                                                                                                                     |                                                                                                                                                                                          | Tra                                                                                                                                                                   | ck Record                                                                                                                                                                         | 1:                                                                                                                                                                                                                                                                                                                                                                                                                                                                                                                                                                                                                            |                                                                                                                                                                                    | 22.16                                                                                     |                                                                                                                                                                                                        | SW 🚽                                                                                                                                                                                                                                                                                                                                                                                                                                                                                                                                                                                                                                                                                                                                                                                                                                                                                                                                                                                                                                                                                                                                                                                                                 |                                                                                                                                                                                                                                                                                                                                                                                                                                                                                                                                                                                                                                                                                                                                                                         |                                                                                                    |                                                                                                                                                                                                                                                                                                                                                                                                                                                                                                                                                                                                                                                                                                                                                                                                                                                                                                                                                                                                                                                                                                                                                                                                                                                                                                                                                                                                                                                                                                                                                                                                                                                                                                                                                                                                                                                                                                                                                                                                                                                                                                                                                                                                                                                                                                                                                     |                                                                                                                                           |                                                                                                                                                                                                                                                                                                                                                                                                                                               |                                                                                                                                                                                                                                                                                                                                                                                                                                                                                                                                                                                                                                                                                                                                                                                                                                                                                                                                                                                                                             |                                                                                                                                                                                                                                                                                                                                                                                                                                                                                                                                                                                                                                                                                                                                                                                                                                                                                                                                                                                                                                                                                                                                                                                                                                                                                                                                                                                                                                                                                                                                                                                                                                                                                                                                                                                                                                                                                                                                                                                                                                                                                                                                                                                                                                                                         |
|                                                                                                                                                |                                                                                                                                                                                                                                                                                                                     |                                                                                                                                                                                          |                                                                                                                                                                       |                                                                                                                                                                                   |                                                                                                                                                                                                                                                                                                                                                                                                                                                                                                                                                                                                                               |                                                                                                                                                                                    |                                                                                           |                                                                                                                                                                                                        | IO SM 🚽                                                                                                                                                                                                                                                                                                                                                                                                                                                                                                                                                                                                                                                                                                                                                                                                                                                                                                                                                                                                                                                                                                                                                                                                              |                                                                                                                                                                                                                                                                                                                                                                                                                                                                                                                                                                                                                                                                                                                                                                         | _                                                                                                  |                                                                                                                                                                                                                                                                                                                                                                                                                                                                                                                                                                                                                                                                                                                                                                                                                                                                                                                                                                                                                                                                                                                                                                                                                                                                                                                                                                                                                                                                                                                                                                                                                                                                                                                                                                                                                                                                                                                                                                                                                                                                                                                                                                                                                                                                                                                                                     |                                                                                                                                           |                                                                                                                                                                                                                                                                                                                                                                                                                                               |                                                                                                                                                                                                                                                                                                                                                                                                                                                                                                                                                                                                                                                                                                                                                                                                                                                                                                                                                                                                                             |                                                                                                                                                                                                                                                                                                                                                                                                                                                                                                                                                                                                                                                                                                                                                                                                                                                                                                                                                                                                                                                                                                                                                                                                                                                                                                                                                                                                                                                                                                                                                                                                                                                                                                                                                                                                                                                                                                                                                                                                                                                                                                                                                                                                                                                                         |
| D                                                                                                                                              | IVA UN                                                                                                                                                                                                                                                                                                              | ILEAS                                                                                                                                                                                    | SHED (M)                                                                                                                                                              |                                                                                                                                                                                   |                                                                                                                                                                                                                                                                                                                                                                                                                                                                                                                                                                                                                               |                                                                                                                                                                                    |                                                                                           |                                                                                                                                                                                                        |                                                                                                                                                                                                                                                                                                                                                                                                                                                                                                                                                                                                                                                                                                                                                                                                                                                                                                                                                                                                                                                                                                                                                                                                                      |                                                                                                                                                                                                                                                                                                                                                                                                                                                                                                                                                                                                                                                                                                                                                                         |                                                                                                    |                                                                                                                                                                                                                                                                                                                                                                                                                                                                                                                                                                                                                                                                                                                                                                                                                                                                                                                                                                                                                                                                                                                                                                                                                                                                                                                                                                                                                                                                                                                                                                                                                                                                                                                                                                                                                                                                                                                                                                                                                                                                                                                                                                                                                                                                                                                                                     |                                                                                                                                           |                                                                                                                                                                                                                                                                                                                                                                                                                                               |                                                                                                                                                                                                                                                                                                                                                                                                                                                                                                                                                                                                                                                                                                                                                                                                                                                                                                                                                                                                                             | \$8.                                                                                                                                                                                                                                                                                                                                                                                                                                                                                                                                                                                                                                                                                                                                                                                                                                                                                                                                                                                                                                                                                                                                                                                                                                                                                                                                                                                                                                                                                                                                                                                                                                                                                                                                                                                                                                                                                                                                                                                                                                                                                                                                                                                                                                                                    |
| в                                                                                                                                              | • Blk & V                                                                                                                                                                                                                                                                                                           | Vh                                                                                                                                                                                       | . /                                                                                                                                                                   | Prize                                                                                                                                                                             | Money:                                                                                                                                                                                                                                                                                                                                                                                                                                                                                                                                                                                                                        |                                                                                                                                                                                    |                                                                                           |                                                                                                                                                                                                        | T/D Best 1                                                                                                                                                                                                                                                                                                                                                                                                                                                                                                                                                                                                                                                                                                                                                                                                                                                                                                                                                                                                                                                                                                                                                                                                           |                                                                                                                                                                                                                                                                                                                                                                                                                                                                                                                                                                                                                                                                                                                                                                         |                                                                                                    |                                                                                                                                                                                                                                                                                                                                                                                                                                                                                                                                                                                                                                                                                                                                                                                                                                                                                                                                                                                                                                                                                                                                                                                                                                                                                                                                                                                                                                                                                                                                                                                                                                                                                                                                                                                                                                                                                                                                                                                                                                                                                                                                                                                                                                                                                                                                                     |                                                                                                                                           | ther Tracks:                                                                                                                                                                                                                                                                                                                                                                                                                                  | Trainer:                                                                                                                                                                                                                                                                                                                                                                                                                                                                                                                                                                                                                                                                                                                                                                                                                                                                                                                                                                                                                    |                                                                                                                                                                                                                                                                                                                                                                                                                                                                                                                                                                                                                                                                                                                                                                                                                                                                                                                                                                                                                                                                                                                                                                                                                                                                                                                                                                                                                                                                                                                                                                                                                                                                                                                                                                                                                                                                                                                                                                                                                                                                                                                                                                                                                                                                         |
|                                                                                                                                                | Nov 2021<br>ast Unlea                                                                                                                                                                                                                                                                                               |                                                                                                                                                                                          |                                                                                                                                                                       |                                                                                                                                                                                   | Plc: 3%                                                                                                                                                                                                                                                                                                                                                                                                                                                                                                                                                                                                                       |                                                                                                                                                                                    |                                                                                           |                                                                                                                                                                                                        | 2 8 14 Ma<br>T/D Best 1                                                                                                                                                                                                                                                                                                                                                                                                                                                                                                                                                                                                                                                                                                                                                                                                                                                                                                                                                                                                                                                                                                                                                                                              |                                                                                                                                                                                                                                                                                                                                                                                                                                                                                                                                                                                                                                                                                                                                                                         | Timer                                                                                              | IPS 17.3                                                                                                                                                                                                                                                                                                                                                                                                                                                                                                                                                                                                                                                                                                                                                                                                                                                                                                                                                                                                                                                                                                                                                                                                                                                                                                                                                                                                                                                                                                                                                                                                                                                                                                                                                                                                                                                                                                                                                                                                                                                                                                                                                                                                                                                                                                                                            | 3 <mark>6</mark> 11 Ap                                                                                                                    | pr 2024 (288n                                                                                                                                                                                                                                                                                                                                                                                                                                 | n) David Bailey<br>Owner/s:                                                                                                                                                                                                                                                                                                                                                                                                                                                                                                                                                                                                                                                                                                                                                                                                                                                                                                                                                                                                 |                                                                                                                                                                                                                                                                                                                                                                                                                                                                                                                                                                                                                                                                                                                                                                                                                                                                                                                                                                                                                                                                                                                                                                                                                                                                                                                                                                                                                                                                                                                                                                                                                                                                                                                                                                                                                                                                                                                                                                                                                                                                                                                                                                                                                                                                         |
|                                                                                                                                                | ni Diva                                                                                                                                                                                                                                                                                                             |                                                                                                                                                                                          |                                                                                                                                                                       |                                                                                                                                                                                   | ; 0 - 0 - 0                                                                                                                                                                                                                                                                                                                                                                                                                                                                                                                                                                                                                   |                                                                                                                                                                                    |                                                                                           |                                                                                                                                                                                                        | 6 8 14 Ma                                                                                                                                                                                                                                                                                                                                                                                                                                                                                                                                                                                                                                                                                                                                                                                                                                                                                                                                                                                                                                                                                                                                                                                                            |                                                                                                                                                                                                                                                                                                                                                                                                                                                                                                                                                                                                                                                                                                                                                                         | mile:                                                                                              |                                                                                                                                                                                                                                                                                                                                                                                                                                                                                                                                                                                                                                                                                                                                                                                                                                                                                                                                                                                                                                                                                                                                                                                                                                                                                                                                                                                                                                                                                                                                                                                                                                                                                                                                                                                                                                                                                                                                                                                                                                                                                                                                                                                                                                                                                                                                                     |                                                                                                                                           |                                                                                                                                                                                                                                                                                                                                                                                                                                               | Julie-Ann Johns                                                                                                                                                                                                                                                                                                                                                                                                                                                                                                                                                                                                                                                                                                                                                                                                                                                                                                                                                                                                             | ston                                                                                                                                                                                                                                                                                                                                                                                                                                                                                                                                                                                                                                                                                                                                                                                                                                                                                                                                                                                                                                                                                                                                                                                                                                                                                                                                                                                                                                                                                                                                                                                                                                                                                                                                                                                                                                                                                                                                                                                                                                                                                                                                                                                                                                                                    |
| В                                                                                                                                              | W(kg)                                                                                                                                                                                                                                                                                                               | D(m)                                                                                                                                                                                     | Date                                                                                                                                                                  | Track                                                                                                                                                                             | Grade                                                                                                                                                                                                                                                                                                                                                                                                                                                                                                                                                                                                                         | AT                                                                                                                                                                                 | WT                                                                                        | BON                                                                                                                                                                                                    | A1S                                                                                                                                                                                                                                                                                                                                                                                                                                                                                                                                                                                                                                                                                                                                                                                                                                                                                                                                                                                                                                                                                                                                                                                                                  | A2S                                                                                                                                                                                                                                                                                                                                                                                                                                                                                                                                                                                                                                                                                                                                                                     | М                                                                                                  | W/2G                                                                                                                                                                                                                                                                                                                                                                                                                                                                                                                                                                                                                                                                                                                                                                                                                                                                                                                                                                                                                                                                                                                                                                                                                                                                                                                                                                                                                                                                                                                                                                                                                                                                                                                                                                                                                                                                                                                                                                                                                                                                                                                                                                                                                                                                                                                                                |                                                                                                                                           | P SP                                                                                                                                                                                                                                                                                                                                                                                                                                          | Box History                                                                                                                                                                                                                                                                                                                                                                                                                                                                                                                                                                                                                                                                                                                                                                                                                                                                                                                                                                                                                 |                                                                                                                                                                                                                                                                                                                                                                                                                                                                                                                                                                                                                                                                                                                                                                                                                                                                                                                                                                                                                                                                                                                                                                                                                                                                                                                                                                                                                                                                                                                                                                                                                                                                                                                                                                                                                                                                                                                                                                                                                                                                                                                                                                                                                                                                         |
| 5                                                                                                                                              | 24.1                                                                                                                                                                                                                                                                                                                | 331                                                                                                                                                                                      | 13 Oct 24                                                                                                                                                             | ABK                                                                                                                                                                               | M                                                                                                                                                                                                                                                                                                                                                                                                                                                                                                                                                                                                                             | 19.96                                                                                                                                                                              | 19.17                                                                                     | 18.88                                                                                                                                                                                                  | 7.55                                                                                                                                                                                                                                                                                                                                                                                                                                                                                                                                                                                                                                                                                                                                                                                                                                                                                                                                                                                                                                                                                                                                                                                                                 | -                                                                                                                                                                                                                                                                                                                                                                                                                                                                                                                                                                                                                                                                                                                                                                       | 11.25                                                                                              | Supreme Cho                                                                                                                                                                                                                                                                                                                                                                                                                                                                                                                                                                                                                                                                                                                                                                                                                                                                                                                                                                                                                                                                                                                                                                                                                                                                                                                                                                                                                                                                                                                                                                                                                                                                                                                                                                                                                                                                                                                                                                                                                                                                                                                                                                                                                                                                                                                                         |                                                                                                                                           | 8 \$21.00                                                                                                                                                                                                                                                                                                                                                                                                                                     | 1 2 3                                                                                                                                                                                                                                                                                                                                                                                                                                                                                                                                                                                                                                                                                                                                                                                                                                                                                                                                                                                                                       | 4 5 6 7                                                                                                                                                                                                                                                                                                                                                                                                                                                                                                                                                                                                                                                                                                                                                                                                                                                                                                                                                                                                                                                                                                                                                                                                                                                                                                                                                                                                                                                                                                                                                                                                                                                                                                                                                                                                                                                                                                                                                                                                                                                                                                                                                                                                                                                                 |
| 5                                                                                                                                              | 24.0                                                                                                                                                                                                                                                                                                                | 331                                                                                                                                                                                      | 20 Oct 24                                                                                                                                                             | <u>ABK</u>                                                                                                                                                                        | М                                                                                                                                                                                                                                                                                                                                                                                                                                                                                                                                                                                                                             | 19.63                                                                                                                                                                              | 19.34                                                                                     | 18.98                                                                                                                                                                                                  | 7.37                                                                                                                                                                                                                                                                                                                                                                                                                                                                                                                                                                                                                                                                                                                                                                                                                                                                                                                                                                                                                                                                                                                                                                                                                 | -                                                                                                                                                                                                                                                                                                                                                                                                                                                                                                                                                                                                                                                                                                                                                                       | 4.25                                                                                               | Eastly Breeze                                                                                                                                                                                                                                                                                                                                                                                                                                                                                                                                                                                                                                                                                                                                                                                                                                                                                                                                                                                                                                                                                                                                                                                                                                                                                                                                                                                                                                                                                                                                                                                                                                                                                                                                                                                                                                                                                                                                                                                                                                                                                                                                                                                                                                                                                                                                       |                                                                                                                                           | 5 \$15.00                                                                                                                                                                                                                                                                                                                                                                                                                                     | Win 0 0 0                                                                                                                                                                                                                                                                                                                                                                                                                                                                                                                                                                                                                                                                                                                                                                                                                                                                                                                                                                                                                   |                                                                                                                                                                                                                                                                                                                                                                                                                                                                                                                                                                                                                                                                                                                                                                                                                                                                                                                                                                                                                                                                                                                                                                                                                                                                                                                                                                                                                                                                                                                                                                                                                                                                                                                                                                                                                                                                                                                                                                                                                                                                                                                                                                                                                                                                         |
| <b>6</b><br>3                                                                                                                                  | 24.1<br>24.9                                                                                                                                                                                                                                                                                                        | 331<br>431                                                                                                                                                                               | 27 Oct 24<br>29 Oct 24                                                                                                                                                | <u>ABK</u><br>IPS                                                                                                                                                                 | M<br>M                                                                                                                                                                                                                                                                                                                                                                                                                                                                                                                                                                                                                        | 19.47<br>26.39                                                                                                                                                                     | 19.13<br>25.64                                                                            | 18.73<br>25.08                                                                                                                                                                                         | 7.27<br>14.01                                                                                                                                                                                                                                                                                                                                                                                                                                                                                                                                                                                                                                                                                                                                                                                                                                                                                                                                                                                                                                                                                                                                                                                                        | -                                                                                                                                                                                                                                                                                                                                                                                                                                                                                                                                                                                                                                                                                                                                                                       | 4.75<br>10.50                                                                                      | Smooth Panth<br>Ouch My Fran                                                                                                                                                                                                                                                                                                                                                                                                                                                                                                                                                                                                                                                                                                                                                                                                                                                                                                                                                                                                                                                                                                                                                                                                                                                                                                                                                                                                                                                                                                                                                                                                                                                                                                                                                                                                                                                                                                                                                                                                                                                                                                                                                                                                                                                                                                                        |                                                                                                                                           | 3 \$23.00<br>5 \$14.00                                                                                                                                                                                                                                                                                                                                                                                                                        | 2nd-3rd 1 6 0                                                                                                                                                                                                                                                                                                                                                                                                                                                                                                                                                                                                                                                                                                                                                                                                                                                                                                                                                                                                               |                                                                                                                                                                                                                                                                                                                                                                                                                                                                                                                                                                                                                                                                                                                                                                                                                                                                                                                                                                                                                                                                                                                                                                                                                                                                                                                                                                                                                                                                                                                                                                                                                                                                                                                                                                                                                                                                                                                                                                                                                                                                                                                                                                                                                                                                         |
| 5                                                                                                                                              | 24.9<br>24.4                                                                                                                                                                                                                                                                                                        | 331                                                                                                                                                                                      | <u>29 Oct 24</u><br>10 Nov 24                                                                                                                                         | ABK                                                                                                                                                                               | M                                                                                                                                                                                                                                                                                                                                                                                                                                                                                                                                                                                                                             | 20.39                                                                                                                                                                              | 25.64<br>19.65                                                                            | 25.08<br>19.12                                                                                                                                                                                         | 7.29                                                                                                                                                                                                                                                                                                                                                                                                                                                                                                                                                                                                                                                                                                                                                                                                                                                                                                                                                                                                                                                                                                                                                                                                                 | -                                                                                                                                                                                                                                                                                                                                                                                                                                                                                                                                                                                                                                                                                                                                                                       | 9.25                                                                                               | Texas Diva                                                                                                                                                                                                                                                                                                                                                                                                                                                                                                                                                                                                                                                                                                                                                                                                                                                                                                                                                                                                                                                                                                                                                                                                                                                                                                                                                                                                                                                                                                                                                                                                                                                                                                                                                                                                                                                                                                                                                                                                                                                                                                                                                                                                                                                                                                                                          | •                                                                                                                                         | 3 \$14.00<br>3 \$14.00                                                                                                                                                                                                                                                                                                                                                                                                                        | Starts 1 6 2<br>Winning Distance                                                                                                                                                                                                                                                                                                                                                                                                                                                                                                                                                                                                                                                                                                                                                                                                                                                                                                                                                                                            |                                                                                                                                                                                                                                                                                                                                                                                                                                                                                                                                                                                                                                                                                                                                                                                                                                                                                                                                                                                                                                                                                                                                                                                                                                                                                                                                                                                                                                                                                                                                                                                                                                                                                                                                                                                                                                                                                                                                                                                                                                                                                                                                                                                                                                                                         |
|                                                                                                                                                |                                                                                                                                                                                                                                                                                                                     | -                                                                                                                                                                                        |                                                                                                                                                                       | <u> </u>                                                                                                                                                                          |                                                                                                                                                                                                                                                                                                                                                                                                                                                                                                                                                                                                                               |                                                                                                                                                                                    |                                                                                           |                                                                                                                                                                                                        |                                                                                                                                                                                                                                                                                                                                                                                                                                                                                                                                                                                                                                                                                                                                                                                                                                                                                                                                                                                                                                                                                                                                                                                                                      |                                                                                                                                                                                                                                                                                                                                                                                                                                                                                                                                                                                                                                                                                                                                                                         | -                                                                                                  |                                                                                                                                                                                                                                                                                                                                                                                                                                                                                                                                                                                                                                                                                                                                                                                                                                                                                                                                                                                                                                                                                                                                                                                                                                                                                                                                                                                                                                                                                                                                                                                                                                                                                                                                                                                                                                                                                                                                                                                                                                                                                                                                                                                                                                                                                                                                                     |                                                                                                                                           |                                                                                                                                                                                                                                                                                                                                                                                                                                               |                                                                                                                                                                                                                                                                                                                                                                                                                                                                                                                                                                                                                                                                                                                                                                                                                                                                                                                                                                                                                             | es<br>00+ 600+ 7                                                                                                                                                                                                                                                                                                                                                                                                                                                                                                                                                                                                                                                                                                                                                                                                                                                                                                                                                                                                                                                                                                                                                                                                                                                                                                                                                                                                                                                                                                                                                                                                                                                                                                                                                                                                                                                                                                                                                                                                                                                                                                                                                                                                                                                        |
|                                                                                                                                                |                                                                                                                                                                                                                                                                                                                     |                                                                                                                                                                                          |                                                                                                                                                                       |                                                                                                                                                                                   |                                                                                                                                                                                                                                                                                                                                                                                                                                                                                                                                                                                                                               |                                                                                                                                                                                    |                                                                                           |                                                                                                                                                                                                        |                                                                                                                                                                                                                                                                                                                                                                                                                                                                                                                                                                                                                                                                                                                                                                                                                                                                                                                                                                                                                                                                                                                                                                                                                      |                                                                                                                                                                                                                                                                                                                                                                                                                                                                                                                                                                                                                                                                                                                                                                         |                                                                                                    |                                                                                                                                                                                                                                                                                                                                                                                                                                                                                                                                                                                                                                                                                                                                                                                                                                                                                                                                                                                                                                                                                                                                                                                                                                                                                                                                                                                                                                                                                                                                                                                                                                                                                                                                                                                                                                                                                                                                                                                                                                                                                                                                                                                                                                                                                                                                                     |                                                                                                                                           |                                                                                                                                                                                                                                                                                                                                                                                                                                               |                                                                                                                                                                                                                                                                                                                                                                                                                                                                                                                                                                                                                                                                                                                                                                                                                                                                                                                                                                                                                             | 000 000 1                                                                                                                                                                                                                                                                                                                                                                                                                                                                                                                                                                                                                                                                                                                                                                                                                                                                                                                                                                                                                                                                                                                                                                                                                                                                                                                                                                                                                                                                                                                                                                                                                                                                                                                                                                                                                                                                                                                                                                                                                                                                                                                                                                                                                                                               |
|                                                                                                                                                |                                                                                                                                                                                                                                                                                                                     |                                                                                                                                                                                          |                                                                                                                                                                       |                                                                                                                                                                                   |                                                                                                                                                                                                                                                                                                                                                                                                                                                                                                                                                                                                                               |                                                                                                                                                                                    |                                                                                           |                                                                                                                                                                                                        |                                                                                                                                                                                                                                                                                                                                                                                                                                                                                                                                                                                                                                                                                                                                                                                                                                                                                                                                                                                                                                                                                                                                                                                                                      |                                                                                                                                                                                                                                                                                                                                                                                                                                                                                                                                                                                                                                                                                                                                                                         |                                                                                                    |                                                                                                                                                                                                                                                                                                                                                                                                                                                                                                                                                                                                                                                                                                                                                                                                                                                                                                                                                                                                                                                                                                                                                                                                                                                                                                                                                                                                                                                                                                                                                                                                                                                                                                                                                                                                                                                                                                                                                                                                                                                                                                                                                                                                                                                                                                                                                     |                                                                                                                                           |                                                                                                                                                                                                                                                                                                                                                                                                                                               | 1 0                                                                                                                                                                                                                                                                                                                                                                                                                                                                                                                                                                                                                                                                                                                                                                                                                                                                                                                                                                                                                         | 0 0                                                                                                                                                                                                                                                                                                                                                                                                                                                                                                                                                                                                                                                                                                                                                                                                                                                                                                                                                                                                                                                                                                                                                                                                                                                                                                                                                                                                                                                                                                                                                                                                                                                                                                                                                                                                                                                                                                                                                                                                                                                                                                                                                                                                                                                                     |
| А                                                                                                                                              | RENA                                                                                                                                                                                                                                                                                                                | ONF                                                                                                                                                                                      | (M)                                                                                                                                                                   |                                                                                                                                                                                   |                                                                                                                                                                                                                                                                                                                                                                                                                                                                                                                                                                                                                               |                                                                                                                                                                                    |                                                                                           |                                                                                                                                                                                                        |                                                                                                                                                                                                                                                                                                                                                                                                                                                                                                                                                                                                                                                                                                                                                                                                                                                                                                                                                                                                                                                                                                                                                                                                                      |                                                                                                                                                                                                                                                                                                                                                                                                                                                                                                                                                                                                                                                                                                                                                                         |                                                                                                    |                                                                                                                                                                                                                                                                                                                                                                                                                                                                                                                                                                                                                                                                                                                                                                                                                                                                                                                                                                                                                                                                                                                                                                                                                                                                                                                                                                                                                                                                                                                                                                                                                                                                                                                                                                                                                                                                                                                                                                                                                                                                                                                                                                                                                                                                                                                                                     |                                                                                                                                           |                                                                                                                                                                                                                                                                                                                                                                                                                                               | 1 0                                                                                                                                                                                                                                                                                                                                                                                                                                                                                                                                                                                                                                                                                                                                                                                                                                                                                                                                                                                                                         |                                                                                                                                                                                                                                                                                                                                                                                                                                                                                                                                                                                                                                                                                                                                                                                                                                                                                                                                                                                                                                                                                                                                                                                                                                                                                                                                                                                                                                                                                                                                                                                                                                                                                                                                                                                                                                                                                                                                                                                                                                                                                                                                                                                                                                                                         |
|                                                                                                                                                | RENA<br>• Bik & V                                                                                                                                                                                                                                                                                                   |                                                                                                                                                                                          | (M)                                                                                                                                                                   | Prize                                                                                                                                                                             | Monev:                                                                                                                                                                                                                                                                                                                                                                                                                                                                                                                                                                                                                        | \$50                                                                                                                                                                               |                                                                                           | This                                                                                                                                                                                                   | T/D Best 1                                                                                                                                                                                                                                                                                                                                                                                                                                                                                                                                                                                                                                                                                                                                                                                                                                                                                                                                                                                                                                                                                                                                                                                                           | Time:                                                                                                                                                                                                                                                                                                                                                                                                                                                                                                                                                                                                                                                                                                                                                                   |                                                                                                    | Best Wi                                                                                                                                                                                                                                                                                                                                                                                                                                                                                                                                                                                                                                                                                                                                                                                                                                                                                                                                                                                                                                                                                                                                                                                                                                                                                                                                                                                                                                                                                                                                                                                                                                                                                                                                                                                                                                                                                                                                                                                                                                                                                                                                                                                                                                                                                                                                             | n Times Of                                                                                                                                | ther Tracks:                                                                                                                                                                                                                                                                                                                                                                                                                                  |                                                                                                                                                                                                                                                                                                                                                                                                                                                                                                                                                                                                                                                                                                                                                                                                                                                                                                                                                                                                                             |                                                                                                                                                                                                                                                                                                                                                                                                                                                                                                                                                                                                                                                                                                                                                                                                                                                                                                                                                                                                                                                                                                                                                                                                                                                                                                                                                                                                                                                                                                                                                                                                                                                                                                                                                                                                                                                                                                                                                                                                                                                                                                                                                                                                                                                                         |
| D<br>16                                                                                                                                        | • Blk & V<br>Aug 2022                                                                                                                                                                                                                                                                                               | Vh<br>2                                                                                                                                                                                  | (M)                                                                                                                                                                   | Win /                                                                                                                                                                             | Money:<br>Plc: 0%                                                                                                                                                                                                                                                                                                                                                                                                                                                                                                                                                                                                             | / 0%                                                                                                                                                                               |                                                                                           | N/A                                                                                                                                                                                                    | T/D Best 1                                                                                                                                                                                                                                                                                                                                                                                                                                                                                                                                                                                                                                                                                                                                                                                                                                                                                                                                                                                                                                                                                                                                                                                                           |                                                                                                                                                                                                                                                                                                                                                                                                                                                                                                                                                                                                                                                                                                                                                                         |                                                                                                    |                                                                                                                                                                                                                                                                                                                                                                                                                                                                                                                                                                                                                                                                                                                                                                                                                                                                                                                                                                                                                                                                                                                                                                                                                                                                                                                                                                                                                                                                                                                                                                                                                                                                                                                                                                                                                                                                                                                                                                                                                                                                                                                                                                                                                                                                                                                                                     | n Times Of<br>at other tra                                                                                                                |                                                                                                                                                                                                                                                                                                                                                                                                                                               | <b>Trainer:</b><br>Bradley Belford                                                                                                                                                                                                                                                                                                                                                                                                                                                                                                                                                                                                                                                                                                                                                                                                                                                                                                                                                                                          | \$12.                                                                                                                                                                                                                                                                                                                                                                                                                                                                                                                                                                                                                                                                                                                                                                                                                                                                                                                                                                                                                                                                                                                                                                                                                                                                                                                                                                                                                                                                                                                                                                                                                                                                                                                                                                                                                                                                                                                                                                                                                                                                                                                                                                                                                                                                   |
| D<br>16<br>Me                                                                                                                                  | • Blk & V<br>Aug 2022<br>epunga Bla                                                                                                                                                                                                                                                                                 | Vh<br>2                                                                                                                                                                                  | (M)                                                                                                                                                                   | Win /<br>Caree                                                                                                                                                                    |                                                                                                                                                                                                                                                                                                                                                                                                                                                                                                                                                                                                                               | / 0%                                                                                                                                                                               |                                                                                           | N/A                                                                                                                                                                                                    | T/D Best 1<br>T/D Best 1                                                                                                                                                                                                                                                                                                                                                                                                                                                                                                                                                                                                                                                                                                                                                                                                                                                                                                                                                                                                                                                                                                                                                                                             |                                                                                                                                                                                                                                                                                                                                                                                                                                                                                                                                                                                                                                                                                                                                                                         | Time:                                                                                              |                                                                                                                                                                                                                                                                                                                                                                                                                                                                                                                                                                                                                                                                                                                                                                                                                                                                                                                                                                                                                                                                                                                                                                                                                                                                                                                                                                                                                                                                                                                                                                                                                                                                                                                                                                                                                                                                                                                                                                                                                                                                                                                                                                                                                                                                                                                                                     |                                                                                                                                           |                                                                                                                                                                                                                                                                                                                                                                                                                                               | Trainer:<br>Bradley Belford<br>Owner/s:                                                                                                                                                                                                                                                                                                                                                                                                                                                                                                                                                                                                                                                                                                                                                                                                                                                                                                                                                                                     | \$12.                                                                                                                                                                                                                                                                                                                                                                                                                                                                                                                                                                                                                                                                                                                                                                                                                                                                                                                                                                                                                                                                                                                                                                                                                                                                                                                                                                                                                                                                                                                                                                                                                                                                                                                                                                                                                                                                                                                                                                                                                                                                                                                                                                                                                                                                   |
| <b>D</b><br>16<br>Ме<br>Аq                                                                                                                     | • Blk & V<br>Aug 2022<br>epunga Bla<br>ua Edie                                                                                                                                                                                                                                                                      | Vh<br>2<br>azer                                                                                                                                                                          |                                                                                                                                                                       | Win /<br>Caree<br>TD: 0                                                                                                                                                           | Plc: 0%<br>er: 1; 0 - 0<br>); 0 - 0 - 0                                                                                                                                                                                                                                                                                                                                                                                                                                                                                                                                                                                       | / 0%<br>) - 0                                                                                                                                                                      | AT                                                                                        | N/A<br>This                                                                                                                                                                                            | T/D Best 1                                                                                                                                                                                                                                                                                                                                                                                                                                                                                                                                                                                                                                                                                                                                                                                                                                                                                                                                                                                                                                                                                                                                                                                                           | 1st Split                                                                                                                                                                                                                                                                                                                                                                                                                                                                                                                                                                                                                                                                                                                                                               |                                                                                                    | No wins                                                                                                                                                                                                                                                                                                                                                                                                                                                                                                                                                                                                                                                                                                                                                                                                                                                                                                                                                                                                                                                                                                                                                                                                                                                                                                                                                                                                                                                                                                                                                                                                                                                                                                                                                                                                                                                                                                                                                                                                                                                                                                                                                                                                                                                                                                                                             | at other tra                                                                                                                              | icks                                                                                                                                                                                                                                                                                                                                                                                                                                          | <b>Trainer:</b><br>Bradley Belford<br><b>Owner/s:</b><br>Kaan Omerogu                                                                                                                                                                                                                                                                                                                                                                                                                                                                                                                                                                                                                                                                                                                                                                                                                                                                                                                                                       | \$12.                                                                                                                                                                                                                                                                                                                                                                                                                                                                                                                                                                                                                                                                                                                                                                                                                                                                                                                                                                                                                                                                                                                                                                                                                                                                                                                                                                                                                                                                                                                                                                                                                                                                                                                                                                                                                                                                                                                                                                                                                                                                                                                                                                                                                                                                   |
| D<br>16<br>Me                                                                                                                                  | • Blk & V<br>Aug 2022<br>epunga Bla                                                                                                                                                                                                                                                                                 | Vh<br>2                                                                                                                                                                                  | (M)<br>Date<br><u>07 Nov 24</u>                                                                                                                                       | Win /<br>Care<br>TD: 0                                                                                                                                                            | PIC: 0%<br>er: 1; 0 - 0<br>); 0 - 0 - 0<br>ck Gra                                                                                                                                                                                                                                                                                                                                                                                                                                                                                                                                                                             | / 0%<br>) - 0<br>ade /                                                                                                                                                             |                                                                                           | N/A<br><b>This</b><br>N/A                                                                                                                                                                              |                                                                                                                                                                                                                                                                                                                                                                                                                                                                                                                                                                                                                                                                                                                                                                                                                                                                                                                                                                                                                                                                                                                                                                                                                      |                                                                                                                                                                                                                                                                                                                                                                                                                                                                                                                                                                                                                                                                                                                                                                         | Time:<br>A2S                                                                                       | No wins                                                                                                                                                                                                                                                                                                                                                                                                                                                                                                                                                                                                                                                                                                                                                                                                                                                                                                                                                                                                                                                                                                                                                                                                                                                                                                                                                                                                                                                                                                                                                                                                                                                                                                                                                                                                                                                                                                                                                                                                                                                                                                                                                                                                                                                                                                                                             | at other tra                                                                                                                              |                                                                                                                                                                                                                                                                                                                                                                                                                                               | Trainer:<br>Bradley Belford<br>Owner/s:<br>Kaan Omerogu<br>Box History                                                                                                                                                                                                                                                                                                                                                                                                                                                                                                                                                                                                                                                                                                                                                                                                                                                                                                                                                      | \$12.<br>Ilari                                                                                                                                                                                                                                                                                                                                                                                                                                                                                                                                                                                                                                                                                                                                                                                                                                                                                                                                                                                                                                                                                                                                                                                                                                                                                                                                                                                                                                                                                                                                                                                                                                                                                                                                                                                                                                                                                                                                                                                                                                                                                                                                                                                                                                                          |
| <b>D</b><br>16<br>Ме<br>Аq<br>В                                                                                                                | • Blk & V<br>Aug 2022<br>epunga Bla<br>ua Edie<br>W(kg)                                                                                                                                                                                                                                                             | Vh<br>2<br>azer<br>D(m)                                                                                                                                                                  | Date                                                                                                                                                                  | Win /<br>Careo<br>TD: 0<br>Trae                                                                                                                                                   | PIC: 0%<br>er: 1; 0 - 0<br>); 0 - 0 - 0<br>ck Gra                                                                                                                                                                                                                                                                                                                                                                                                                                                                                                                                                                             | / 0%<br>) - 0<br>ade /                                                                                                                                                             |                                                                                           | N/A<br>This<br>N/A                                                                                                                                                                                     | T/D Best 1<br>BON                                                                                                                                                                                                                                                                                                                                                                                                                                                                                                                                                                                                                                                                                                                                                                                                                                                                                                                                                                                                                                                                                                                                                                                                    | <b>1st Split</b><br>A1S                                                                                                                                                                                                                                                                                                                                                                                                                                                                                                                                                                                                                                                                                                                                                 |                                                                                                    | No wins                                                                                                                                                                                                                                                                                                                                                                                                                                                                                                                                                                                                                                                                                                                                                                                                                                                                                                                                                                                                                                                                                                                                                                                                                                                                                                                                                                                                                                                                                                                                                                                                                                                                                                                                                                                                                                                                                                                                                                                                                                                                                                                                                                                                                                                                                                                                             | at other tra                                                                                                                              | P SP                                                                                                                                                                                                                                                                                                                                                                                                                                          | Trainer:<br>Bradley Belford<br>Owner/s:<br>Kaan Omerogu<br>Box History<br>I 2 3 3<br>Win 0 0 0 0                                                                                                                                                                                                                                                                                                                                                                                                                                                                                                                                                                                                                                                                                                                                                                                                                                                                                                                            | \$12.<br>Ilari<br>0 0 0 0                                                                                                                                                                                                                                                                                                                                                                                                                                                                                                                                                                                                                                                                                                                                                                                                                                                                                                                                                                                                                                                                                                                                                                                                                                                                                                                                                                                                                                                                                                                                                                                                                                                                                                                                                                                                                                                                                                                                                                                                                                                                                                                                                                                                                                               |
| D<br>16<br>Me<br>Aq<br>B                                                                                                                       | • Blk & V<br>Aug 2022<br>epunga Bla<br>ua Edie<br>W(kg)                                                                                                                                                                                                                                                             | Vh<br>2<br>azer<br>D(m)                                                                                                                                                                  | Date                                                                                                                                                                  | Win /<br>Cared<br>TD: 0<br>Trad                                                                                                                                                   | PIC: 0%<br>er: 1; 0 - 0<br>); 0 - 0 - 0<br>ck Gra                                                                                                                                                                                                                                                                                                                                                                                                                                                                                                                                                                             | / 0%<br>) - 0<br>ade /                                                                                                                                                             |                                                                                           | N/A<br>This<br>N/A                                                                                                                                                                                     | T/D Best 1<br>BON                                                                                                                                                                                                                                                                                                                                                                                                                                                                                                                                                                                                                                                                                                                                                                                                                                                                                                                                                                                                                                                                                                                                                                                                    | <b>1st Split</b><br>A1S                                                                                                                                                                                                                                                                                                                                                                                                                                                                                                                                                                                                                                                                                                                                                 |                                                                                                    | No wins                                                                                                                                                                                                                                                                                                                                                                                                                                                                                                                                                                                                                                                                                                                                                                                                                                                                                                                                                                                                                                                                                                                                                                                                                                                                                                                                                                                                                                                                                                                                                                                                                                                                                                                                                                                                                                                                                                                                                                                                                                                                                                                                                                                                                                                                                                                                             | at other tra                                                                                                                              | P SP                                                                                                                                                                                                                                                                                                                                                                                                                                          | Trainer:<br>Bradley Belford<br>Owner/s:<br>Kaan Omerogu<br>Box History<br>Win 0 0 0<br>2nd-3rd 0 0 0 0                                                                                                                                                                                                                                                                                                                                                                                                                                                                                                                                                                                                                                                                                                                                                                                                                                                                                                                      | \$12.<br>Ilari<br>0 0 0 0<br>0 0 0 0                                                                                                                                                                                                                                                                                                                                                                                                                                                                                                                                                                                                                                                                                                                                                                                                                                                                                                                                                                                                                                                                                                                                                                                                                                                                                                                                                                                                                                                                                                                                                                                                                                                                                                                                                                                                                                                                                                                                                                                                                                                                                                                                                                                                                                    |
| <b>D</b><br>16<br>Ме<br>Аq<br>В                                                                                                                | • Blk & V<br>Aug 2022<br>epunga Bla<br>ua Edie<br>W(kg)                                                                                                                                                                                                                                                             | Vh<br>2<br>azer<br>D(m)                                                                                                                                                                  | Date                                                                                                                                                                  | Win /<br>Cared<br>TD: 0<br>Trad                                                                                                                                                   | PIC: 0%<br>er: 1; 0 - 0<br>); 0 - 0 - 0<br>ck Gra                                                                                                                                                                                                                                                                                                                                                                                                                                                                                                                                                                             | / 0%<br>) - 0<br>ade /                                                                                                                                                             |                                                                                           | N/A<br>This<br>N/A                                                                                                                                                                                     | T/D Best 1<br>BON                                                                                                                                                                                                                                                                                                                                                                                                                                                                                                                                                                                                                                                                                                                                                                                                                                                                                                                                                                                                                                                                                                                                                                                                    | <b>1st Split</b><br>A1S                                                                                                                                                                                                                                                                                                                                                                                                                                                                                                                                                                                                                                                                                                                                                 |                                                                                                    | No wins                                                                                                                                                                                                                                                                                                                                                                                                                                                                                                                                                                                                                                                                                                                                                                                                                                                                                                                                                                                                                                                                                                                                                                                                                                                                                                                                                                                                                                                                                                                                                                                                                                                                                                                                                                                                                                                                                                                                                                                                                                                                                                                                                                                                                                                                                                                                             | at other tra                                                                                                                              | P SP                                                                                                                                                                                                                                                                                                                                                                                                                                          | Trainer:         Bradley Belford         Owner/s:         Kaan Omerogu         Box History         Yin       0       0       0         2nd-3rd       0       0       0         Starts       0       0       0                                                                                                                                                                                                                                                                                                                                                                                                                                                                                                                                                                                                                                                                                                                                                                                                               | \$12.                                                                                                                                                                                                                                                                                                                                                                                                                                                                                                                                                                                                                                                                                                                                                                                                                                                                                                                                                                                                                                                                                                                                                                                                                                                                                                                                                                                                                                                                                                                                                                                                                                                                                                                                                                                                                                                                                                                                                                                                                                                                                                                                                                                                                                                                   |
| <b>D</b><br>16<br>Ме<br>Аq<br>В                                                                                                                | • Blk & V<br>Aug 2022<br>epunga Bla<br>ua Edie<br>W(kg)                                                                                                                                                                                                                                                             | Vh<br>2<br>azer<br>D(m)                                                                                                                                                                  | Date                                                                                                                                                                  | Win /<br>Cared<br>TD: 0<br>Trad                                                                                                                                                   | PIC: 0%<br>er: 1; 0 - 0<br>); 0 - 0 - 0<br>ck Gra                                                                                                                                                                                                                                                                                                                                                                                                                                                                                                                                                                             | / 0%<br>) - 0<br>ade /                                                                                                                                                             |                                                                                           | N/A<br>This<br>N/A                                                                                                                                                                                     | T/D Best 1<br>BON                                                                                                                                                                                                                                                                                                                                                                                                                                                                                                                                                                                                                                                                                                                                                                                                                                                                                                                                                                                                                                                                                                                                                                                                    | <b>1st Split</b><br>A1S                                                                                                                                                                                                                                                                                                                                                                                                                                                                                                                                                                                                                                                                                                                                                 |                                                                                                    | No wins                                                                                                                                                                                                                                                                                                                                                                                                                                                                                                                                                                                                                                                                                                                                                                                                                                                                                                                                                                                                                                                                                                                                                                                                                                                                                                                                                                                                                                                                                                                                                                                                                                                                                                                                                                                                                                                                                                                                                                                                                                                                                                                                                                                                                                                                                                                                             | at other tra                                                                                                                              | P SP                                                                                                                                                                                                                                                                                                                                                                                                                                          | Trainer:         Bradley Belford         Owner/s:         Kaan Omerogu         Box History         Win       0       0       0         2nd-3rd       0       0       0         Starts       0       0       0         Winning Distance       0       0       0                                                                                                                                                                                                                                                                                                                                                                                                                                                                                                                                                                                                                                                                                                                                                              | \$12.                                                                                                                                                                                                                                                                                                                                                                                                                                                                                                                                                                                                                                                                                                                                                                                                                                                                                                                                                                                                                                                                                                                                                                                                                                                                                                                                                                                                                                                                                                                                                                                                                                                                                                                                                                                                                                                                                                                                                                                                                                                                                                                                                                                                                                                                   |
| <b>D</b><br>16<br>Ме<br>Аq<br>В                                                                                                                | • Blk & V<br>Aug 2022<br>epunga Bla<br>ua Edie<br>W(kg)                                                                                                                                                                                                                                                             | Vh<br>2<br>azer<br>D(m)                                                                                                                                                                  | Date                                                                                                                                                                  | Win /<br>Cared<br>TD: 0<br>Trad                                                                                                                                                   | PIC: 0%<br>er: 1; 0 - 0<br>); 0 - 0 - 0<br>ck Gra                                                                                                                                                                                                                                                                                                                                                                                                                                                                                                                                                                             | / 0%<br>) - 0<br>ade /                                                                                                                                                             |                                                                                           | N/A<br>This<br>N/A                                                                                                                                                                                     | T/D Best 1<br>BON                                                                                                                                                                                                                                                                                                                                                                                                                                                                                                                                                                                                                                                                                                                                                                                                                                                                                                                                                                                                                                                                                                                                                                                                    | <b>1st Split</b><br>A1S                                                                                                                                                                                                                                                                                                                                                                                                                                                                                                                                                                                                                                                                                                                                                 |                                                                                                    | No wins                                                                                                                                                                                                                                                                                                                                                                                                                                                                                                                                                                                                                                                                                                                                                                                                                                                                                                                                                                                                                                                                                                                                                                                                                                                                                                                                                                                                                                                                                                                                                                                                                                                                                                                                                                                                                                                                                                                                                                                                                                                                                                                                                                                                                                                                                                                                             | at other tra                                                                                                                              | P SP                                                                                                                                                                                                                                                                                                                                                                                                                                          | Trainer:         Bradley Belford         Owner/s:         Kaan Omerogu         Box History         Win       0       0       0         2nd-3rd       0       0       0         Starts       0       0       0         Winning Distance       0       0       0                                                                                                                                                                                                                                                                                                                                                                                                                                                                                                                                                                                                                                                                                                                                                              | \$12.                                                                                                                                                                                                                                                                                                                                                                                                                                                                                                                                                                                                                                                                                                                                                                                                                                                                                                                                                                                                                                                                                                                                                                                                                                                                                                                                                                                                                                                                                                                                                                                                                                                                                                                                                                                                                                                                                                                                                                                                                                                                                                                                                                                                                                                                   |
| <b>D</b><br>16<br>Ме<br>Аq<br>В                                                                                                                | • Blk & V<br>Aug 2022<br>apunga Bla<br>ua Edie<br>W(kg)<br>26.5                                                                                                                                                                                                                                                     | Vh<br>2<br>azer<br>D(m)<br>331                                                                                                                                                           | Date                                                                                                                                                                  | Win /<br>Cared<br>TD: 0<br>Trad                                                                                                                                                   | PIC: 0%<br>er: 1; 0 - 0<br>); 0 - 0 - 0<br>ck Gra                                                                                                                                                                                                                                                                                                                                                                                                                                                                                                                                                                             | / 0%<br>) - 0<br>ade /                                                                                                                                                             |                                                                                           | N/A<br>This<br>N/A                                                                                                                                                                                     | T/D Best 1<br>BON                                                                                                                                                                                                                                                                                                                                                                                                                                                                                                                                                                                                                                                                                                                                                                                                                                                                                                                                                                                                                                                                                                                                                                                                    | <b>1st Split</b><br>A1S                                                                                                                                                                                                                                                                                                                                                                                                                                                                                                                                                                                                                                                                                                                                                 |                                                                                                    | No wins                                                                                                                                                                                                                                                                                                                                                                                                                                                                                                                                                                                                                                                                                                                                                                                                                                                                                                                                                                                                                                                                                                                                                                                                                                                                                                                                                                                                                                                                                                                                                                                                                                                                                                                                                                                                                                                                                                                                                                                                                                                                                                                                                                                                                                                                                                                                             | at other tra                                                                                                                              | P SP                                                                                                                                                                                                                                                                                                                                                                                                                                          | Trainer:           Bradley Belford           Owner/s:           Kaan Omerogu           Box History           I         Z         3           Win         0         0         0           2nd-3rd         0         0         0           Starts         0         0         0           Winning Distance              400         400+         5                                                                                                                                                                                                                                                                                                                                                                                                                                                                                                                                                                                                                                                                            | \$12.                                                                                                                                                                                                                                                                                                                                                                                                                                                                                                                                                                                                                                                                                                                                                                                                                                                                                                                                                                                                                                                                                                                                                                                                                                                                                                                                                                                                                                                                                                                                                                                                                                                                                                                                                                                                                                                                                                                                                                                                                                                                                                                                                                                                                                                                   |
| D<br>16<br>Me<br>Aq<br>5                                                                                                                       | • Blk & V<br>Aug 2022<br>epunga Bla<br>ua Edie<br>W(kg)                                                                                                                                                                                                                                                             | Vh<br>2<br>azer<br>D(m)<br>331                                                                                                                                                           | Date                                                                                                                                                                  | Win /<br>Carec<br>TD: 0<br>Trac<br>AB                                                                                                                                             | PIC: 0%<br>er: 1; 0 - 0<br>); 0 - 0 - 0<br>ck Gra                                                                                                                                                                                                                                                                                                                                                                                                                                                                                                                                                                             | / 0%<br>) - 0<br>/ade //                                                                                                                                                           |                                                                                           | N/A<br>This<br>N/A<br>N/T<br>19.54                                                                                                                                                                     | T/D Best 1<br>BON                                                                                                                                                                                                                                                                                                                                                                                                                                                                                                                                                                                                                                                                                                                                                                                                                                                                                                                                                                                                                                                                                                                                                                                                    | A1S<br>7.74                                                                                                                                                                                                                                                                                                                                                                                                                                                                                                                                                                                                                                                                                                                                                             |                                                                                                    | No wins<br>M W/<br>18.50 Wr                                                                                                                                                                                                                                                                                                                                                                                                                                                                                                                                                                                                                                                                                                                                                                                                                                                                                                                                                                                                                                                                                                                                                                                                                                                                                                                                                                                                                                                                                                                                                                                                                                                                                                                                                                                                                                                                                                                                                                                                                                                                                                                                                                                                                                                                                                                         | at other tra                                                                                                                              | P SP                                                                                                                                                                                                                                                                                                                                                                                                                                          | Trainer:           Bradley Belford           Owner/s:           Kaan Omerogu           Box History           I         Z         3           Win         0         0         0           2nd-3rd         0         0         0           Starts         0         0         0           Winning Distance              400         400+         5                                                                                                                                                                                                                                                                                                                                                                                                                                                                                                                                                                                                                                                                            | \$12.                                                                                                                                                                                                                                                                                                                                                                                                                                                                                                                                                                                                                                                                                                                                                                                                                                                                                                                                                                                                                                                                                                                                                                                                                                                                                                                                                                                                                                                                                                                                                                                                                                                                                                                                                                                                                                                                                                                                                                                                                                                                                                                                                                                                                                                                   |
| D<br>16<br>Me<br>Aq<br>B<br>5                                                                                                                  | Blk & V<br>Aug 2022<br>ppunga Bi<br>ua Edie<br>W(kg)<br>26.5<br>//AGYU<br>• Brindle<br>Apr 2022                                                                                                                                                                                                                     | Vh<br>2<br>azer<br>D(m)<br>331                                                                                                                                                           | Date                                                                                                                                                                  | Win /<br>Caree<br>TD: 0<br>Trae<br>AB                                                                                                                                             | Pic: 0%<br>er: 1; 0 - 0<br>; 0 - 0 - 0<br>ck Gra<br><u>k</u> M<br>Money: :<br>Pic: 0%                                                                                                                                                                                                                                                                                                                                                                                                                                                                                                                                         | / 0%<br>) - 0<br>(ade /<br>2<br>(30%)<br>/ 30%                                                                                                                                     |                                                                                           | N/A<br>This<br>N/A<br>19.54<br>This<br>23.45                                                                                                                                                           | T/D Best 1<br>BON<br>18.85<br>T/D Best 1<br>5 3 02 00                                                                                                                                                                                                                                                                                                                                                                                                                                                                                                                                                                                                                                                                                                                                                                                                                                                                                                                                                                                                                                                                                                                                                                | 1st Split           A1S           7.74                                                                                                                                                                                                                                                                                                                                                                                                                                                                                                                                                                                                                                                                                                                                  | A2S<br>-                                                                                           | No wins<br>M W/<br>18.50 Wr<br>Best Win                                                                                                                                                                                                                                                                                                                                                                                                                                                                                                                                                                                                                                                                                                                                                                                                                                                                                                                                                                                                                                                                                                                                                                                                                                                                                                                                                                                                                                                                                                                                                                                                                                                                                                                                                                                                                                                                                                                                                                                                                                                                                                                                                                                                                                                                                                             | at other tra                                                                                                                              | ther Tracks:                                                                                                                                                                                                                                                                                                                                                                                                                                  | Trainer:         Bradley Belford           Owner/s:         Kaan Omerogu           Box History         3           Win         0         0         0           2nd-3rd         0         0         0         0           Starts         0         0         0         0           Vinning Distance               400         400+         5              0         0                                                                                                                                                                                                                                                                                                                                                                                                                                                                                                                                                                                                                                                        | \$12.<br>Ilari<br>4 5 6 7<br>0 0 0 0<br>0 1 0 0<br>0 1 0 0<br>es<br>00+ 600+ 7<br>0 0<br>\$6.                                                                                                                                                                                                                                                                                                                                                                                                                                                                                                                                                                                                                                                                                                                                                                                                                                                                                                                                                                                                                                                                                                                                                                                                                                                                                                                                                                                                                                                                                                                                                                                                                                                                                                                                                                                                                                                                                                                                                                                                                                                                                                                                                                           |
| D<br>16<br>Me<br>Aq<br>B<br>5                                                                                                                  | Blk & V<br>Aug 2022<br>ppunga Bi-<br>ua Edie<br>W(kg)<br>26.5<br>//AGYU<br>Brindle<br>Apr 2022<br>perior Par                                                                                                                                                                                                        | Vh<br>2<br>azer<br>D(m)<br>331                                                                                                                                                           | Date                                                                                                                                                                  | Win /<br>Care<br>TD: 0<br>Tra<br><u>AB</u><br>Prize<br>Win /<br>Care                                                                                                              | Pic: 0%<br>er: 1; 0 - 0<br>; 0 - 0 - 0<br>ck Gra<br><u>k</u> M<br>Pic: 0%<br>er: 10; 0 -                                                                                                                                                                                                                                                                                                                                                                                                                                                                                                                                      | / 0%<br>) - 0<br>(ade /<br>2<br>(30%)<br>/ 30%                                                                                                                                     |                                                                                           | N/A<br>This<br>N/A<br>MT<br>19.54<br>This<br>23.45<br>This                                                                                                                                             | T/D Best 1<br>BON<br>18.85<br>T/D Best 1<br>5 3 02 Oc<br>T/D Best 1                                                                                                                                                                                                                                                                                                                                                                                                                                                                                                                                                                                                                                                                                                                                                                                                                                                                                                                                                                                                                                                                                                                                                  | A1S<br>7.74<br>Time:<br>ct 2024<br>1st Split                                                                                                                                                                                                                                                                                                                                                                                                                                                                                                                                                                                                                                                                                                                            | A2S<br>-                                                                                           | No wins<br>M W/<br>18.50 Wr<br>Best Win                                                                                                                                                                                                                                                                                                                                                                                                                                                                                                                                                                                                                                                                                                                                                                                                                                                                                                                                                                                                                                                                                                                                                                                                                                                                                                                                                                                                                                                                                                                                                                                                                                                                                                                                                                                                                                                                                                                                                                                                                                                                                                                                                                                                                                                                                                             | at other tra                                                                                                                              | ther Tracks:                                                                                                                                                                                                                                                                                                                                                                                                                                  | Trainer:<br>Bradley Belford<br>Owner/s:<br>Kaan Omerogu<br>Box History<br>Min 0 0 0 0<br>2nd-3rd 0 0 0 0<br>Starts 0 0 0 0<br>Winning Distance<br><400 400+ 5<br>0 0<br>Trainer:<br>Michael Edward<br>Owner/s:                                                                                                                                                                                                                                                                                                                                                                                                                                                                                                                                                                                                                                                                                                                                                                                                              | \$12.                                                                                                                                                                                                                                                                                                                                                                                                                                                                                                                                                                                                                                                                                                                                                                                                                                                                                                                                                                                                                                                                                                                                                                                                                                                                                                                                                                                                                                                                                                                                                                                                                                                                                                                                                                                                                                                                                                                                                                                                                                                                                                                                                                                                                                                                   |
| D<br>16<br>Me<br>Aq<br>B<br>5                                                                                                                  | Bik & V<br>Aug 202:<br>apunga Bi-<br>ua Edie<br>W(kg)<br>26.5<br>/AGYU<br>Brindle<br>Apr 2022<br>perior Par<br>ara's Flict                                                                                                                                                                                          | Vh<br>2<br>azer<br>D(m)<br>331<br>(M)                                                                                                                                                    | Date<br>07 Nov 24                                                                                                                                                     | Win /<br>Care<br>TD: 0<br>Tra<br>AB                                                                                                                                               | Pic: 0%<br>er: 1; 0 - 0<br>;; 0 - 0 - 0<br>ck Gra<br><u>K</u> M<br>Pic: 0%<br>er: 10; 0 - 1 - 0                                                                                                                                                                                                                                                                                                                                                                                                                                                                                                                               | / 0%<br>) - 0<br>ade /<br>2<br>\$1,870<br>/ 30%<br>2 - 1                                                                                                                           | 20.84 1                                                                                   | N/A<br>This<br>N/A<br>19.54<br>This<br>23.45<br>This<br>10.87                                                                                                                                          | T/D Best 1<br>BON<br>18.85<br>T/D Best 1<br>5 3 02 OC<br>T/D Best 1<br>7 3 02 OC                                                                                                                                                                                                                                                                                                                                                                                                                                                                                                                                                                                                                                                                                                                                                                                                                                                                                                                                                                                                                                                                                                                                     | A1S           7.74           Time:           ct 2024           1st Split           ct 2024                                                                                                                                                                                                                                                                                                                                                                                                                                                                                                                                                                                                                                                                              | A2S<br>-<br>Time:                                                                                  | No wins<br>M W/<br>18.50 Wr<br>Best Win<br>No wins                                                                                                                                                                                                                                                                                                                                                                                                                                                                                                                                                                                                                                                                                                                                                                                                                                                                                                                                                                                                                                                                                                                                                                                                                                                                                                                                                                                                                                                                                                                                                                                                                                                                                                                                                                                                                                                                                                                                                                                                                                                                                                                                                                                                                                                                                                  | at other tra<br>2G I<br>iting :<br>n Times Of<br>at other tra                                                                             | P SP<br>7 \$7.50<br>ther Tracks:<br>cks                                                                                                                                                                                                                                                                                                                                                                                                       | Trainer:         Bradley Belford           Owner/s:         Kaan Omerogu           Box History         1         22         3           Win         0         0         0         0           2nd-3rd         0         0         0         0           Starts         0         0         0         0           Vinning Distance          0         0         0           Vinning Distance          0         0         0           Trainer:         Michael Edward         0         0         0           Michael Edward         Owner/s:         Michael Edward         0         0                                                                                                                                                                                                                                                                                                                                                                                                                                     | \$12.                                                                                                                                                                                                                                                                                                                                                                                                                                                                                                                                                                                                                                                                                                                                                                                                                                                                                                                                                                                                                                                                                                                                                                                                                                                                                                                                                                                                                                                                                                                                                                                                                                                                                                                                                                                                                                                                                                                                                                                                                                                                                                                                                                                                                                                                   |
| D<br>16<br>Me<br>Aq<br>B<br>5<br>5                                                                                                             | Bik & V Aug 202: apunga Bia ua Edia W(kg) 26.5 VAGYU Brindle Apr 2022 perior Paraiara's Flick W(kg)                                                                                                                                                                                                                 | Vh<br>2<br>azer<br>D(m)<br>331                                                                                                                                                           | Date<br>07 Nov 24                                                                                                                                                     | Win /<br>Caree<br>TD: 0<br>Trae<br>ABI                                                                                                                                            | Plc: 0%<br>er: 1; 0 - 0<br>; 0 - 0 - 0<br>ck Gra<br>K M<br>Plc: 0%<br>er: 10; 0 - 1 - 0<br>Grade                                                                                                                                                                                                                                                                                                                                                                                                                                                                                                                              | / 0%<br>) - 0<br>ade //<br>2<br>\$1,870<br>/ 30%<br>2 - 1<br>AT                                                                                                                    | 20.84 1<br>WT                                                                             | N/A<br>This<br>N/A<br>MT<br>19.54<br>This<br>23.45<br>This<br>10.87<br>BON                                                                                                                             | T/D Best 1<br>BON<br>18.85<br>5 3 02 Oc<br>T/D Best 1<br>7 3 02 Oc<br>A1S                                                                                                                                                                                                                                                                                                                                                                                                                                                                                                                                                                                                                                                                                                                                                                                                                                                                                                                                                                                                                                                                                                                                            | 1st Split           A1S           7.74           Time:           ct 2024           1st Split           tct 2024           Asplit                                                                                                                                                                                                                                                                                                                                                                                                                                                                                                                                                                                                                                        | A2S<br>-<br>Time:<br>M                                                                             | No wins<br>M W/2<br>18.50 Wr<br>Best Win<br>No wins                                                                                                                                                                                                                                                                                                                                                                                                                                                                                                                                                                                                                                                                                                                                                                                                                                                                                                                                                                                                                                                                                                                                                                                                                                                                                                                                                                                                                                                                                                                                                                                                                                                                                                                                                                                                                                                                                                                                                                                                                                                                                                                                                                                                                                                                                                 | at other tra                                                                                                                              | cks<br>P SP<br>7 \$7.50<br>ther Tracks:<br>cks<br>P SP                                                                                                                                                                                                                                                                                                                                                                                        | Trainer:         Bradley Belford           Owner/s:         Kaan Omerogu           Box History         1         22         3           Win         0         0         0         0           2nd-3rd         0         0         0         0           Starts         0         0         0         0           Vinning Distance           0         0           Vinning Distance           0         0           Trainer:         Michael Edward           0           Trainer:         Michael Edward              Box History                                                                                                                                                                                                                                                                                                                                                                                                                                                                                           | \$12.<br>Ilari<br>4 5 6 7<br>0 0 0 0<br>0 0<br>0<br>0 0<br>0 0<br>0<br>0 0<br>0<br>0<br>0<br>0<br>0<br>0<br>0<br>0<br>0<br>0<br>0<br>0<br>0 |
| D<br>16<br>Me<br>Aq<br>B<br>5<br>5                                                                                                             | Bik & V<br>Aug 202:<br>apunga Bi-<br>ua Edie<br>W(kg)<br>26.5<br>/AGYU<br>Brindle<br>Apr 2022<br>perior Par<br>ara's Flict                                                                                                                                                                                          | Vh<br>2<br>azer<br>D(m)<br>331<br>(M)                                                                                                                                                    | Date<br>07 Nov 24                                                                                                                                                     | Win /<br>Care<br>TD: 0<br>Tra<br>AB                                                                                                                                               | Pic: 0%<br>er: 1; 0 - 0<br>;; 0 - 0 - 0<br>ck Gra<br><u>K</u> M<br>Pic: 0%<br>er: 10; 0 - 1 - 0                                                                                                                                                                                                                                                                                                                                                                                                                                                                                                                               | / 0%<br>) - 0<br>ade /<br>2<br>\$1,870<br>/ 30%<br>2 - 1                                                                                                                           | 20.84 1<br>WT<br>23.21                                                                    | N/A<br>This<br>N/A<br>19.54<br>This<br>23.45<br>This<br>10.87                                                                                                                                          | T/D Best 1<br>BON<br>18.85<br>T/D Best 1<br>5 3 02 OC<br>T/D Best 1<br>7 3 02 OC                                                                                                                                                                                                                                                                                                                                                                                                                                                                                                                                                                                                                                                                                                                                                                                                                                                                                                                                                                                                                                                                                                                                     | A1S           7.74           Time:           ct 2024           1st Split           ct 2024                                                                                                                                                                                                                                                                                                                                                                                                                                                                                                                                                                                                                                                                              | A2S<br>-<br>Time:                                                                                  | No wins<br>M W/<br>18.50 Wr<br>Best Win<br>No wins                                                                                                                                                                                                                                                                                                                                                                                                                                                                                                                                                                                                                                                                                                                                                                                                                                                                                                                                                                                                                                                                                                                                                                                                                                                                                                                                                                                                                                                                                                                                                                                                                                                                                                                                                                                                                                                                                                                                                                                                                                                                                                                                                                                                                                                                                                  | at other tra                                                                                                                              | P SP<br>7 \$7.50<br>ther Tracks:<br>cks                                                                                                                                                                                                                                                                                                                                                                                                       | Trainer:       Bradley Belford         Owner/s:       Kaan Omerogu         Box History       1       3         Win       0       0       0         2nd-3rd       0       0       0         Starts       0       0       0         Vinning Distance       400       400+       5         0       0       0       0         Trainer:       Michael Edward       0       0         Michael Edward       0       0       0         Box History       1       32       3                                                                                                                                                                                                                                                                                                                                                                                                                                                                                                                                                         | \$12.<br>Ilari<br>4 5 6 7<br>0 0 0 0<br>0 0 0 0<br>0 1 0 0<br>es<br>00+ 600+ 7<br>0 0<br>\$6.<br>ds<br>ds<br>4 5 6 7                                                                                                                                                                                                                                                                                                                                                                                                                                                                                                                                                                                                                                                                                                                                                                                                                                                                                                                                                                                                                                                                                                                                                                                                                                                                                                                                                                                                                                                                                                                                                                                                                                                                                                                                                                                                                                                                                                                                                                                                                                                                                                                                                    |
| D<br>16<br>Me<br>Aq<br>B<br>5<br>5<br>VV<br>D<br>23<br>Su<br>Qu<br>B                                                                           | Bik & V Aug 2022 apunga Bla ua Edie W(kg) 26.5      AGYU     Brindle Apr 2022 perior Par uara's Flicd W(kg) 29.9 30.3                                                                                                                                                                                               | Vh<br>2<br>azer<br>331<br>(M)<br>2<br>335<br>395<br>331                                                                                                                                  | Date<br>07 Nov 24<br>07 Nov 24<br>07 Nov 24<br>07 Nov 24                                                                                                              | Win /<br>Caree<br>TD: 0<br>Trav<br>ABI<br>Prize<br>Win /<br>Caree<br>TD: 3<br>Track<br>ABK<br>ABK                                                                                 | Pic: 0%<br>er: 1; 0 - 0<br>; 0 - 0 - 0<br>ck Gra<br><u>K</u> M<br>Pic: 0%<br>er: 10; 0 - 1 - 0<br>Grade<br>M<br>M                                                                                                                                                                                                                                                                                                                                                                                                                                                                                                             | / 0%<br>) - 0<br>ade /<br>2<br>\$1,870<br>/ 30%<br>2 - 1<br>AT<br>23,63<br>24,02<br>19,69                                                                                          | WT<br>23.21<br>22.80<br>19.55                                                             | N/A<br>This<br>N/A<br>19.54<br>This<br>23.45<br>This<br>10.87<br>BON<br>22.30<br>22.42<br>19.04                                                                                                        | T/D Best 1<br>BON<br>18.85<br>T/D Best 1<br>5 3 02 00<br>T/D Best 7<br>7 3 02 00<br>A1S<br>10.99<br>-<br>7.49                                                                                                                                                                                                                                                                                                                                                                                                                                                                                                                                                                                                                                                                                                                                                                                                                                                                                                                                                                                                                                                                                                        | Ist Split           A1S           7.74   Time:           ct 2024           1st Split           ct 2024           A2S           -           -           -                                                                                                                                                                                                                                                                                                                                                                                                                                                                                                                                                                                                                | A2S<br>-<br>Time:<br>M<br>6.00<br>17.25<br>2.00                                                    | No wins<br>M W/2<br>18.50 Wr<br>Best Win<br>No wins<br>W/2G<br>Okinawa<br>Peaky Wark<br>Tigger Tiger                                                                                                                                                                                                                                                                                                                                                                                                                                                                                                                                                                                                                                                                                                                                                                                                                                                                                                                                                                                                                                                                                                                                                                                                                                                                                                                                                                                                                                                                                                                                                                                                                                                                                                                                                                                                                                                                                                                                                                                                                                                                                                                                                                                                                                                | at other tra                                                                                                                              | Cks         SP           P         SP         7           7         \$7.50         \$7.50           ther Tracks:           cks         P         SP           4         \$5.50         6         \$34.00           5         \$3.30         \$3.30         \$3.30                                                                                                                                                                             | Trainer:         Bradley Belford         Win 0 0 0         Box History         0       1       2       3         Win       0       0       0         2nd-3rd       0       0       0         2nd-3rd       0       0       0         Starts       0       0       0         Vinning Distance            <400                                                                                                                                                                                                                                                                                                                                                                                                                                                                                                                                                                                                                                                                                                                | \$12.<br>Ilari<br>4 5 6 7<br>0 0 0 0<br>0 0 0 0<br>0 1 0 0<br>es<br>00+ 600+ 7<br>0 0<br>\$6.<br>ds<br>ds<br>ds<br>4 5 6 7<br>0 0 0<br>0 0<br>0 0<br>0 0<br>0 0<br>0 0<br>0 0                                                                                                                                                                                                                                                                                                                                                                                                                                                                                                                                                                                                                                                                                                                                                                                                                                                                                                                                                                                                                                                                                                                                                                                                                                                                                                                                                                                                                                                                                                                                                                                                                                                                                                                                                                                                                                                                                                                                                                                                                                                                                           |
| D<br>16<br>Me<br>Aq<br>B<br>5<br>5<br>VV<br>D<br>23<br>Su<br>Qu<br>B<br>23<br>Su<br>Qu<br>3                                                    | Bik & V     Aug 202:     apunga Bi:     uia Edia     W(kg)     26.5     //AGYU     · Brindle     Apr 2022     perior Parl     ara's Flict     W(kg)     29.9     29.9     30.3     30.3                                                                                                                             | Vh<br>2<br>azer<br>331<br>(M)<br>2<br>mama<br>(<br>D(m)<br>395<br>395<br>331<br>331                                                                                                      | Date<br>07 Nov 24<br>07 Nov 24<br>Date<br>16 Oct 24<br>23 Oct 24<br>31 Oct 24<br>07 Nov 24                                                                            | Win /<br>Caree<br>TD: 0<br>Trav<br>ABI<br>Prize<br>Win /<br>Caree<br>TD: 3<br>Track<br>ABK<br>ABK<br>ABK                                                                          | Pic: 0%<br>er: 1; 0 - 0<br>; 0 - 0 - 0<br>ck Gra<br>K M<br>Pic: 0%<br>er: 10; 0 - 1<br>; 0 - 1 - 0<br>Grade<br>M<br>M<br>M<br>M                                                                                                                                                                                                                                                                                                                                                                                                                                                                                               | / 0%<br>) - 0<br>ade /<br>2<br>\$1,870<br>/ 30%<br>2 - 1<br>AT<br>23.63<br>24.02<br>19.69<br>19.51                                                                                 | WT<br>23.21<br>22.80<br>19.55<br>19.29                                                    | N/A<br>This<br>N/A<br>19.54<br>This<br>23.45<br>This<br>10.87<br>BON<br>22.30<br>22.90<br>22.94<br>18.85                                                                                               | T/D Best 1<br>BON<br>18.85<br>5 3 02 Or<br>T/D Best 1<br>5 3 02 Or<br>T/D Best 1<br>7 3 02 Or<br>A1S<br>10.99<br>-<br>7.49<br>7.44                                                                                                                                                                                                                                                                                                                                                                                                                                                                                                                                                                                                                                                                                                                                                                                                                                                                                                                                                                                                                                                                                   | Time:           tt 2024           1st Split           A1S           7.74                                                                                                                                                                                                                                                                                                                                                                                                                                                                                                                                                                                                                                                                                                | A2S<br>-<br>-<br>Time:<br>M<br>6.00<br>17.25<br>2.00<br>3.00                                       | No wins<br>M W/2<br>18.50 Wr<br>Best Win<br>No wins<br>W/2G<br>Okinawa<br>Peaky Wark<br>Tigger Tiger<br>Tweed Lane                                                                                                                                                                                                                                                                                                                                                                                                                                                                                                                                                                                                                                                                                                                                                                                                                                                                                                                                                                                                                                                                                                                                                                                                                                                                                                                                                                                                                                                                                                                                                                                                                                                                                                                                                                                                                                                                                                                                                                                                                                                                                                                                                                                                                                  | n Times Of<br>at other tra                                                                                                                | Cks         SP           P         SP         7           7         \$7.50         \$7.50           ther Tracks:           cks         \$2.50           P         SP         \$4           \$5.50         \$3.30         \$5           \$5         \$3.30         \$5                                                                                                                                                                         | Trainer:         Bradley Belford         Owner/s:         Kaan Owner/s:       3         Kaan Owner/s:       3         Win       0       0       0         2nd-3rd       0       0       0         2nd-3rd       0       0       0         Starts       0       0       0         Vinning Distance            400       400+       5       5          0       0       0            Trainer:       Michael Edward         Michael Edward         Owner/s:         Michael Edward       3       3         Win       0       0       0         2nd-3rd       1       2       3         Win       0       0       0       0         2nd-3rd       1       1       1       1                                                                                                                                                                                                                                                                                                                                                      | \$12.<br>Ilari<br>4 5 6 7<br>0 0 0 0<br>0 1 0 0<br>es<br>5<br>00+ 600+ 7<br>0 0<br>\$6.<br>ds<br>4 5 6 7<br>0 0<br>0<br>7<br>0 0<br>0<br>0<br>0<br>0<br>0<br>0<br>0<br>0<br>0<br>0<br>0<br>0<br>0                                                                                                                                                                                                                                                                                                                                                                                                                                                                                                                                                                                                                                                                                                                                                                                                                                                                                                                                                                                                                                                                                                                                                                                                                                                                                                                                                                                                                                                                                                                                                                                                                                                                                                                                                                                                                                                                                                                                                                                                                                                                       |
| D<br>16<br>Me<br>Aq<br>B<br>5<br>5<br>VV<br>D<br>23<br>Su<br>Qu<br>B                                                                           | Bik & V Aug 2022 apunga Bla ua Edie W(kg) 26.5      AGYU     Brindle Apr 2022 perior Par uara's Flicd W(kg) 29.9 30.3                                                                                                                                                                                               | Vh<br>2<br>azer<br>331<br>(M)<br>2<br>335<br>395<br>331                                                                                                                                  | Date<br>07 Nov 24<br>07 Nov 24<br>07 Nov 24<br>07 Nov 24                                                                                                              | Win /<br>Caree<br>TD: 0<br>Trav<br>ABI<br>Prize<br>Win /<br>Caree<br>TD: 3<br>Track<br>ABK<br>ABK                                                                                 | Pic: 0%<br>er: 1; 0 - 0<br>; 0 - 0 - 0<br>ck Gra<br><u>K</u> M<br>Pic: 0%<br>er: 10; 0 - 1 - 0<br>Grade<br>M<br>M                                                                                                                                                                                                                                                                                                                                                                                                                                                                                                             | / 0%<br>) - 0<br>ade /<br>2<br>\$1,870<br>/ 30%<br>2 - 1<br>AT<br>23.63<br>24.02<br>19.69                                                                                          | WT<br>23.21<br>22.80<br>19.55<br>19.29                                                    | N/A<br>This<br>N/A<br>19.54<br>This<br>23.45<br>This<br>10.87<br>BON<br>22.30<br>22.42<br>19.04                                                                                                        | T/D Best 1<br>BON<br>18.85<br>T/D Best 1<br>5 3 02 00<br>T/D Best 7<br>7 3 02 00<br>A1S<br>10.99<br>-<br>7.49                                                                                                                                                                                                                                                                                                                                                                                                                                                                                                                                                                                                                                                                                                                                                                                                                                                                                                                                                                                                                                                                                                        | Ist Split           A1S           7.74   Time:           ct 2024           1st Split           ct 2024           A2S           -           -           -                                                                                                                                                                                                                                                                                                                                                                                                                                                                                                                                                                                                                | A2S<br>-<br>Time:<br>M<br>6.00<br>17.25<br>2.00                                                    | No wins<br>M W/2<br>18.50 Wr<br>Best Win<br>No wins<br>W/2G<br>Okinawa<br>Peaky Wark<br>Tigger Tiger                                                                                                                                                                                                                                                                                                                                                                                                                                                                                                                                                                                                                                                                                                                                                                                                                                                                                                                                                                                                                                                                                                                                                                                                                                                                                                                                                                                                                                                                                                                                                                                                                                                                                                                                                                                                                                                                                                                                                                                                                                                                                                                                                                                                                                                | n Times Of<br>at other tra                                                                                                                | Cks         SP           P         SP         7           7         \$7.50         \$7.50           ther Tracks:           cks         P         SP           4         \$5.50         6         \$34.00           5         \$3.30         \$3.30         \$3.30                                                                                                                                                                             | Trainer:         Bradley Belford         Owner/s:         Kaan Owner/s:         Kaan Owner/s:         Win       0       0       0         2nd-3rd       0       0       0       0         2nd-3rd       0       0       0       0         Starts       0       0       0       0         Vinning Distance       400       +       5       0       0         Trainer:         Michael Edward       Owner/s:       Michael Edward         Box History       3       3       3       3         Win       0       0       0       0         2nd-3rd       1       1       1       3         Win       0       0       0       0         2nd-3rd       1       1       1       1         Starts       1       2       3       3         Winning Distance       1       2       3                                                                                                                                                                                                                                                 | \$12.<br>Ilari<br>4 5 6 7<br>0 0 0 0<br>0 1 0 0<br>es<br>00+ 600+ 7<br>0 0<br>\$6.<br>ds<br>ds<br>4 5 6 7<br>0 0<br>0<br>0<br>0<br>0<br>0<br>0<br>0<br>0<br>0<br>0<br>0<br>0<br>0                                                                                                                                                                                                                                                                                                                                                                                                                                                                                                                                                                                                                                                                                                                                                                                                                                                                                                                                                                                                                                                                                                                                                                                                                                                                                                                                                                                                                                                                                                                                                                                                                                                                                                                                                                                                                                                                                                                                                                                                                                                                                       |
| D<br>16<br>Me<br>Aq<br>B<br>5<br>5<br>V<br>U<br>D<br>23<br>Su<br>Qu<br>B<br>2<br>3<br>3                                                        | Bik & V     Aug 202:     apunga Bi:     uia Edia     W(kg)     26.5     //AGYU     · Brindle     Apr 2022     perior Parl     ara's Flict     W(kg)     29.9     29.9     30.3     30.3                                                                                                                             | Vh<br>2<br>azer<br>331<br>(M)<br>2<br>mama<br>(<br>D(m)<br>395<br>395<br>331<br>331                                                                                                      | Date<br>07 Nov 24<br>07 Nov 24<br>Date<br>16 Oct 24<br>23 Oct 24<br>31 Oct 24<br>07 Nov 24                                                                            | Win /<br>Caree<br>TD: 0<br>Trav<br>ABI<br>Prize<br>Win /<br>Caree<br>TD: 3<br>Track<br>ABK<br>ABK<br>ABK                                                                          | Pic: 0%<br>er: 1; 0 - 0<br>; 0 - 0 - 0<br>ck Gra<br>K M<br>Pic: 0%<br>er: 10; 0 - 1<br>; 0 - 1 - 0<br>Grade<br>M<br>M<br>M<br>M                                                                                                                                                                                                                                                                                                                                                                                                                                                                                               | / 0%<br>) - 0<br>ade /<br>2<br>\$1,870<br>/ 30%<br>2 - 1<br>AT<br>23.63<br>24.02<br>19.69<br>19.51                                                                                 | WT<br>23.21<br>22.80<br>19.55<br>19.29                                                    | N/A<br>This<br>N/A<br>19.54<br>This<br>23.45<br>This<br>10.87<br>BON<br>22.30<br>22.90<br>22.94<br>18.85                                                                                               | T/D Best 1<br>BON<br>18.85<br>5 3 02 Or<br>T/D Best 1<br>5 3 02 Or<br>T/D Best 1<br>7 3 02 Or<br>A1S<br>10.99<br>-<br>7.49<br>7.44                                                                                                                                                                                                                                                                                                                                                                                                                                                                                                                                                                                                                                                                                                                                                                                                                                                                                                                                                                                                                                                                                   | Time:           tt 2024           1st Split           A1S           7.74                                                                                                                                                                                                                                                                                                                                                                                                                                                                                                                                                                                                                                                                                                | A2S<br>-<br>-<br>Time:<br>M<br>6.00<br>17.25<br>2.00<br>3.00                                       | No wins<br>M W/2<br>18.50 Wr<br>Best Win<br>No wins<br>W/2G<br>Okinawa<br>Peaky Wark<br>Tigger Tiger<br>Tweed Lane                                                                                                                                                                                                                                                                                                                                                                                                                                                                                                                                                                                                                                                                                                                                                                                                                                                                                                                                                                                                                                                                                                                                                                                                                                                                                                                                                                                                                                                                                                                                                                                                                                                                                                                                                                                                                                                                                                                                                                                                                                                                                                                                                                                                                                  | n Times Of<br>at other tra                                                                                                                | Cks         SP           P         SP         7           7         \$7.50         \$7.50           ther Tracks:           cks         \$2.50           P         SP         \$4           \$5.50         \$3.30         \$5           \$5         \$3.30         \$5                                                                                                                                                                         | Trainer:       Bradley Belford         Owner/s:       Kaan Omerogu         Box History       1       3         Win       0       0       0         2nd-3rd       0       0       0         2nd-3rd       0       0       0         Starts       0       0       0         400       400+       5       0       0         Trainer:       Michael Edward       0       0       0         Michael Edward       Owner/s:       Michael Edward       3         Win       0       0       0       0         2nd-3rd       1       1       1       3         Win       0       0       0       0         2nd-3rd       1       1       1       1         Starts       1       2       3       3         Winning Distanco       400       400+       5                                                                                                                                                                                                                                                                              | \$12.<br>Ilari<br>4 5 6 7<br>0 0 0 0<br>0 1 0 0<br>es<br>00+ 600+ 7<br>0 0<br>\$6.<br>ds<br>ds<br>ds<br>ds<br>ds<br>0 0 0 0<br>0 0<br>0 0<br>0 0<br>0 0<br>0 0<br>0 0                                                                                                                                                                                                                                                                                                                                                                                                                                                                                                                                                                                                                                                                                                                                                                                                                                                                                                                                                                                                                                                                                                                                                                                                                                                                                                                                                                                                                                                                                                                                                                                                                                                                                                                                                                                                                                                                                                                                                                                                                                                                                                   |
| D 16<br>Me<br>Aq<br>B<br>5<br>5<br>VV<br>D<br>23<br>Su<br>Qu<br>Q<br>B<br>8<br>2<br>3<br>3<br>3                                                | <ul> <li>Bik &amp; V</li> <li>Aug 2022</li> <li>apunga Bikujua Edie</li> <li>W(kg)</li> <li>26.5</li> <li>/AGYU</li> <li>Brindle</li> <li>Apr 2022</li> <li>perior Paraiara's Flick</li> <li>W(kg)</li> <li>29.9</li> <li>29.9</li> <li>30.3</li> <li>30.3</li> <li>29.9</li> </ul>                                 | Vh<br>2<br>azer<br>D(m)<br>331<br>(M)<br>(M)<br>2<br>mama<br>(<br>D(m)<br>395<br>395<br>331<br>331<br>331<br>431                                                                         | Date<br>07 Nov 24<br>07 Nov 24<br>16 Oct 24<br>23 Oct 24<br>31 Oct 24<br>07 Nov 24<br>15 Nov 24                                                                       | Win /<br>Caree<br>TD: 0<br>Trav<br>ABI<br>Prize<br>Win /<br>Caree<br>TD: 3<br>Track<br>ABK<br>ABK<br>ABK                                                                          | Pic: 0%<br>er: 1; 0 - 0<br>; 0 - 0 - 0<br>ck Gra<br>K M<br>Pic: 0%<br>er: 10; 0 - 1<br>; 0 - 1 - 0<br>Grade<br>M<br>M<br>M<br>M                                                                                                                                                                                                                                                                                                                                                                                                                                                                                               | / 0%<br>) - 0<br>ade /<br>2<br>\$1,870<br>/ 30%<br>2 - 1<br>AT<br>23.63<br>24.02<br>19.69<br>19.51                                                                                 | WT<br>23.21<br>22.80<br>19.55<br>19.29                                                    | N/A<br>This<br>N/A<br>19.54<br>This<br>23.45<br>This<br>10.87<br>BON<br>22.30<br>22.90<br>22.94<br>18.85                                                                                               | T/D Best 1<br>BON<br>18.85<br>5 3 02 Or<br>T/D Best 1<br>5 3 02 Or<br>T/D Best 1<br>7 3 02 Or<br>A1S<br>10.99<br>-<br>7.49<br>7.44                                                                                                                                                                                                                                                                                                                                                                                                                                                                                                                                                                                                                                                                                                                                                                                                                                                                                                                                                                                                                                                                                   | Time:           tt 2024           1st Split           A1S           7.74                                                                                                                                                                                                                                                                                                                                                                                                                                                                                                                                                                                                                                                                                                | A2S<br>-<br>-<br>Time:<br>M<br>6.00<br>17.25<br>2.00<br>3.00                                       | No wins<br>M W/2<br>18.50 Wr<br>Best Win<br>No wins<br>W/2G<br>Okinawa<br>Peaky Wark<br>Tigger Tiger<br>Tweed Lane                                                                                                                                                                                                                                                                                                                                                                                                                                                                                                                                                                                                                                                                                                                                                                                                                                                                                                                                                                                                                                                                                                                                                                                                                                                                                                                                                                                                                                                                                                                                                                                                                                                                                                                                                                                                                                                                                                                                                                                                                                                                                                                                                                                                                                  | n Times Of<br>at other tra                                                                                                                | Cks         SP           P         SP         7           7         \$7.50         \$7.50           ther Tracks:           cks         \$2.50           P         SP         \$4           \$5.50         \$3.30         \$5           \$5         \$3.30         \$5                                                                                                                                                                         | Trainer:       Bradley Belford         Owner/s:       Kaan Omerogu         Box History       1       3         Win       0       0       0         2nd-3rd       0       0       0         2nd-3rd       0       0       0         Starts       0       0       0         400       400+       5       0       0         Trainer:       Michael Edward       0       0       0         Michael Edward       Owner/s:       Michael Edward       3         Win       0       0       0       0         2nd-3rd       1       1       1       3         Win       0       0       0       0         2nd-3rd       1       1       1       1         Starts       1       2       3       3         Winning Distanco       400       400+       5                                                                                                                                                                                                                                                                              | \$12.<br>Ilari<br>4 5 6 7<br>0 0 0 0<br>0 1 0 0<br>es<br>00+ 600+ 7<br>0 0 0 0<br>\$6.<br>ds<br>ds<br>ds<br>ds<br>ds<br>ds<br>ds<br>ds<br>ds<br>ds                                                                                                                                                                                                                                                                                                                                                                                                                                                                                                                                                                                                                                                                                                                                                                                                                                                                                                                                                                                                                                                                                                                                                                                                                                                                                                                                                                                                                                                                                                                                                                                                                                                                                                                                                                                                                                                                                                                                                                                                                                                                                                                      |
| D 16<br>Mete<br>Aq<br>B<br>5<br>5<br>8<br>9<br>9<br>9<br>9<br>9<br>9<br>9<br>9<br>1<br>3<br>3<br>9<br>9<br>1<br>1<br>3<br>3                    | Bik & V Aug 2022 apunga Bia ua Edie W(kg) 26.5  AGGYU Brindle Apr 2022 perior Par ara's Flict W(kg) 29.9 30.3 30.3 29.9  EDERA                                                                                                                                                                                      | Vh<br>2<br>azer<br>D(m)<br>331<br>(M)<br>(M)<br>(M)<br>(M)<br>(M)<br>(M)<br>(M)<br>(M)<br>(M)<br>(M)                                                                                     | Date<br>07 Nov 24<br>07 Nov 24<br>Date<br>16 Oct 24<br>23 Oct 24<br>31 Oct 24<br>07 Nov 24                                                                            | Win /<br>Caree<br>TD: 0<br>Trav<br>ABI<br>Prizee<br>Win /<br>Caree<br>Win /<br>Caree<br>TD: 3<br>Track<br>ABK<br>ABK<br>ABK<br>ABK<br>ABK<br>IPS                                  | Pic: 0%<br>er: 1; 0 - 0<br>; 0 - 0 - 0<br>ck Gra<br>K M<br>Pic: 0%<br>er: 10; 0 - 1<br>Grade<br>M<br>M<br>M<br>M<br>M<br>M                                                                                                                                                                                                                                                                                                                                                                                                                                                                                                    | / 0%<br>) - 0<br>ade /<br>2<br>\$1,870<br>/ 30%<br>2 - 1<br>AT<br>23.63<br>24.02<br>19.69<br>19.51<br>26.22                                                                        | WT<br>23.21<br>22.80<br>19.55<br>19.29                                                    | N/A<br>This<br>N/A<br>19.54<br>This<br>23.45<br>This<br>10.87<br>22.30<br>22.42<br>19.04<br>18.85<br>24.97                                                                                             | T/D Best 1<br>BON<br>18.85<br>5 3 02 Or<br>T/D Best 1<br>3 02 Or<br>T/D Best 1<br>7 3 02 Or<br>A1S<br>10.99<br>-<br>7.49<br>7.44<br>14.12                                                                                                                                                                                                                                                                                                                                                                                                                                                                                                                                                                                                                                                                                                                                                                                                                                                                                                                                                                                                                                                                            | Time:           tt 2024           1st Split           A1S           7.74                                                                                                                                                                                                                                                                                                                                                                                                                                                                                                                                                                                                                                                                                                | A2S<br>-<br>-<br>Time:<br>M<br>6.00<br>17.25<br>2.00<br>3.00                                       | No wins<br>M W/2<br>18.50 Wr<br>Best Win<br>No wins<br>W/2G<br>Okinawa<br>Peaky Wark<br>Tigger Tiger<br>Tweed Lane<br>Kona Girl                                                                                                                                                                                                                                                                                                                                                                                                                                                                                                                                                                                                                                                                                                                                                                                                                                                                                                                                                                                                                                                                                                                                                                                                                                                                                                                                                                                                                                                                                                                                                                                                                                                                                                                                                                                                                                                                                                                                                                                                                                                                                                                                                                                                                     | at other tra                                                                                                                              | Cks         SP           P         SP           7         \$7.50           ther Tracks:         Cks           cks         SP           P         SP           4         \$5.50           6         \$34.00           5         \$3.30           5         \$3.05           5         \$9.50                                                                                                                                                   | Trainer:<br>Bradley Belford<br>Owner/s:<br>Kaan Ownergu         Box History         1       22       3         Win       0       0       0         2nd-3rd       0       0       0         2nd-3rd       0       0       0         Starts       0       0       0         Vinning Distance       400       400+       5         0       0       0       0         Trainer:<br>Michael Edward         Michael Edward       Owner/s:<br>Michael Edward         200       0       0       0         2nd-3rd       1       1       2       3         Win       0       0       0       0         2nd-3rd       1       1       2       3         Winning Distance         3          Quoto 400+       5       0       0                                                                                                                                                                                                                                                                                                         | \$12.<br>Ilari<br>4 5 6 7<br>0 0 0 0<br>0 1 0 0<br>es<br>00+ 600+ 7<br>0 0 0<br>\$6.<br>ds<br>ds<br>ds<br>4 5 6 7<br>0 0 0 0<br>0 0<br>0 0 0<br>0 0<br>0 0<br>0 0                                                                                                                                                                                                                                                                                                                                                                                                                                                                                                                                                                                                                                                                                                                                                                                                                                                                                                                                                                                                                                                                                                                                                                                                                                                                                                                                                                                                                                                                                                                                                                                                                                                                                                                                                                                                                                                                                                                                                                                                                                                                                                       |
| D 16<br>Mete<br>Aq<br>B<br>5<br>V<br>D<br>23<br>Su<br>Qu<br>B<br>23<br>Su<br>Qu<br>B<br>1<br>3<br>3<br>5                                       | <ul> <li>Bik &amp; V</li> <li>Aug 2022</li> <li>apunga Bikujua Edie</li> <li>W(kg)</li> <li>26.5</li> <li>/AGYU</li> <li>Brindle</li> <li>Apr 2022</li> <li>perior Paraiara's Flick</li> <li>W(kg)</li> <li>29.9</li> <li>29.9</li> <li>30.3</li> <li>30.3</li> <li>29.9</li> </ul>                                 | Vh<br>2<br>azer<br>D(m)<br>331<br>(M)<br>2<br>mama<br>(<br>D(m)<br>395<br>395<br>331<br>331<br>431                                                                                       | Date<br>07 Nov 24<br>07 Nov 24<br>16 Oct 24<br>23 Oct 24<br>31 Oct 24<br>07 Nov 24<br>15 Nov 24                                                                       | Win /<br>Caree<br>TD: 0<br>Trav<br>ABI<br>Win /<br>Caree<br>TD: 3<br>Track<br>ABK<br>ABK<br>ABK<br>ABK<br>ABK<br>IPS                                                              | Pic: 0%<br>er: 1; 0 - 0<br>; 0 - 0 - 0<br>ck Gra<br>K M<br>Pic: 0%<br>er: 10; 0 - 1<br>; 0 - 1 - 0<br>Grade<br>M<br>M<br>M<br>M                                                                                                                                                                                                                                                                                                                                                                                                                                                                                               | / 0%<br>) - 0<br>*ade / /<br>2<br>*<br>*<br>*<br>*<br>*<br>*<br>*<br>*<br>*<br>*<br>*<br>*<br>*<br>*<br>*<br>*<br>*<br>*                                                           | WT<br>23.21<br>22.80<br>19.55<br>19.29                                                    | N/A<br>This<br>N/A<br>19.54<br>This<br>23.45<br>This<br>10.87<br>BON<br>22.30<br>22.42<br>19.04<br>18.85<br>24.97<br>This                                                                              | T/D Best 1<br>BON<br>18.85<br>5 3 02 Or<br>T/D Best 1<br>5 3 02 Or<br>T/D Best 1<br>7 3 02 Or<br>A1S<br>10.99<br>-<br>7.49<br>7.44                                                                                                                                                                                                                                                                                                                                                                                                                                                                                                                                                                                                                                                                                                                                                                                                                                                                                                                                                                                                                                                                                   | Time:           ct 2024           ts Split           ct 2024           A2S           -           -           -           Time:                                                                                                                                                                                                                                                                                                                                                                                                                                                                                                                                                                                                                                          | A2S<br>-<br>-<br>Time:<br>M<br>6.00<br>17.25<br>2.00<br>3.00                                       | No wins<br>M W/2<br>18.50 Wr<br>Best Win<br>No wins<br>W/2G<br>Okinawa<br>Peaky Wark<br>Tigger Tiger<br>Yager Tiger<br>Tigger Tiger<br>For a Girl<br>Best Win                                                                                                                                                                                                                                                                                                                                                                                                                                                                                                                                                                                                                                                                                                                                                                                                                                                                                                                                                                                                                                                                                                                                                                                                                                                                                                                                                                                                                                                                                                                                                                                                                                                                                                                                                                                                                                                                                                                                                                                                                                                                                                                                                                                       | at other tra                                                                                                                              | Cks         SP           P         SP           7         \$7.50           ther Tracks:         Cks           P         SP           4         \$5.50           6         \$34.00           5         \$7.50           5         \$9.50           ther Tracks:         Cks                                                                                                                                                                    | Trainer:       Bradley Belford         Owner/s:       Kaan Omerogu         Box History       1       3         Win       0       0       0         2nd-3rd       0       0       0         2nd-3rd       0       0       0         Starts       0       0       0         400       400+       5       0       0         Trainer:       Michael Edward       0       0       0         Michael Edward       Owner/s:       Michael Edward       3         Win       0       0       0       0         2nd-3rd       1       1       1       3         Win       0       0       0       0         2nd-3rd       1       1       1       1         Starts       1       2       3       3         Winning Distanco       400       400+       5                                                                                                                                                                                                                                                                              | \$12.<br>Ilari<br>4 5 6 7<br>0 0 0 0<br>0 1 0 0<br>es<br>00+ 600+ 7<br>0 0 0<br>\$6.<br>ds<br>ds<br>ds<br>4 5 6 7<br>0 0 0<br>0 0<br>0 0<br>0 0<br>0 0<br>0 0<br>0 0                                                                                                                                                                                                                                                                                                                                                                                                                                                                                                                                                                                                                                                                                                                                                                                                                                                                                                                                                                                                                                                                                                                                                                                                                                                                                                                                                                                                                                                                                                                                                                                                                                                                                                                                                                                                                                                                                                                                                                                                                                                                                                    |
| D 16<br>Mete<br>Aq<br>B<br>5<br>5<br>8<br>9<br>9<br>9<br>9<br>9<br>9<br>9<br>9<br>9<br>9<br>9<br>9<br>9<br>9<br>9<br>9<br>9                    | Bik & V Aug 2022 apunga Bla uua Edie     W(kg)     26.5     //AGYU     Brindle Apr 2022 perior Par uara's Flicd     W(kg)     29.9     30.3     30.3     29.9     EDERA     Brindle Feb 2023 ton Fastmate                                                                                                           | Vh<br>2<br>azer<br>D(m)<br>331<br>(M)<br>2<br>aama<br>(<br>D(m)<br>395<br>331<br>331<br>431<br>431                                                                                       | Date<br>07 Nov 24<br>07 Nov 24<br>16 Oct 24<br>23 Oct 24<br>31 Oct 24<br>07 Nov 24<br>15 Nov 24                                                                       | Win /<br>Caree<br>TD: 0<br>Trav<br>ABI<br>Prize<br>Win /<br>Caree<br>TD: 3<br>Track<br>ABK<br>ABK<br>ABK<br>ABK<br>ABK<br>IPS<br>Prize<br>Win /<br>Caree<br>Win /                 | Pic: 0%<br>er: 1; 0 - 0<br>; 0 - 0 - 0<br>ck Gra<br>K M<br>Pic: 0%<br>er: 10; 0 - 0<br>S; 0 - 1 - 0<br>Grade<br>M<br>M<br>M<br>M<br>M<br>M<br>M<br>M<br>M<br>M<br>M<br>M<br>M<br>M<br>M                                                                                                                                                                                                                                                                                                                                                                                                                                       | / 0%<br>) - 0<br>ade /<br>2<br>\$1,870<br>/ 30%<br>2 - 1<br>AT<br>23.63<br>24.02<br>19.69<br>19.51<br>26.22<br>\$880<br>/ 60%                                                      | WT<br>23.21<br>22.80<br>19.55<br>19.29                                                    | N/A<br>This<br>N/A<br>WT<br>19.54<br>This<br>23.45<br>This<br>23.45<br>This<br>22.42<br>19.04<br>18.85<br>24.97<br>This<br>24.97                                                                       | T/D Best 1<br>BON<br>18.85<br>T/D Best 1<br>5 3 02 00<br>T/D Best 1<br>7 3 02 00<br>A1S<br>10.99<br>-<br>7.49<br>7.44<br>14.12<br>T/D Best 1<br>7 7.16 00<br>T/D Best 1                                                                                                                                                                                                                                                                                                                                                                                                                                                                                                                                                                                                                                                                                                                                                                                                                                                                                                                                                                                                                                              | Ist Split           A1S           7.74           Time:           ct 2024           1st Split           A2S           -           -           -           -           -           -           -           -           -           -           -           -           -           -           -           -           -           -           -           -           -           -           -           -           -           -           -           -           -           -           -           -           -           -           -           -           -           -           -           -           -           -           -           -      -           -                                                                                           | A2S<br>-<br>Time:<br>M<br>6.00<br>17.25<br>2.00<br>3.00<br>7.50                                    | No wins<br>M W/2<br>18.50 Wr<br>Best Win<br>No wins<br>W/2G<br>Okinawa<br>Peaky Wark<br>Tigger Tiger<br>Yager Tiger<br>Tigger Tiger<br>For a Girl<br>Best Win                                                                                                                                                                                                                                                                                                                                                                                                                                                                                                                                                                                                                                                                                                                                                                                                                                                                                                                                                                                                                                                                                                                                                                                                                                                                                                                                                                                                                                                                                                                                                                                                                                                                                                                                                                                                                                                                                                                                                                                                                                                                                                                                                                                       | n Times Of<br>at other tra                                                                                                                | Cks         SP           P         SP           7         \$7.50           ther Tracks:         Cks           P         SP           4         \$5.50           6         \$34.00           5         \$7.50           5         \$9.50           ther Tracks:         Cks                                                                                                                                                                    | Trainer:         Bradley Belford         Owner/s:         Kaan Omerogu         Box History         1       22       3         Win       0       0       0         2nd-3rd       0       0       0         2nd-3rd       0       0       0         Starts       0       0       0         Vinning Distance       400       400+       5         0       0       0       0         Trainer:         Michael Edward       3         Win       0       0       0         2nd-3rd       1       1       1         Starts       1       2       3         Win       0       0       0         2nd-3rd       1       1       1         Starts       1       2       3         Winn       0       0       0         2nd-3rd       1       1       1         Starts       1       2       3         Winning Distance       400       5       0         0       0       0       0                                                                                                                                                     | \$12.<br>Ilari<br>4 5 6 7<br>0 0 0 0<br>0 1 0 0<br>es<br>5<br>00+ 600+ 7<br>0 0 0<br>2 1 0 0<br>es<br>00+ 600+ 7<br>0 0 0<br>88.                                                                                                                                                                                                                                                                                                                                                                                                                                                                                                                                                                                                                                                                                                                                                                                                                                                                                                                                                                                                                                                                                                                                                                                                                                                                                                                                                                                                                                                                                                                                                                                                                                                                                                                                                                                                                                                                                                                                                                                                                                                                                                                                        |
| D 16<br>Mete<br>Aq<br>B<br>5<br>5<br>8<br>9<br>9<br>9<br>9<br>9<br>9<br>9<br>9<br>9<br>9<br>9<br>9<br>9<br>9<br>9<br>9<br>9                    | Bik & V<br>Aug 2022<br>apunga Bla<br>ua Edie<br>W(kg)<br>26.5<br>/AGYU<br>• Brindle<br>Apr 2022<br>perior Par<br>ara's Flict<br>W(kg)<br>29.9<br>30.3<br>30.3<br>29.9<br>EDERA<br>• Brindle<br>Feb 2023                                                                                                             | Vh<br>2<br>azer<br>D(m)<br>331<br>(M)<br>2<br>aama<br>(<br>D(m)<br>395<br>331<br>331<br>431<br>431                                                                                       | Date<br>07 Nov 24<br>07 Nov 24<br>16 Oct 24<br>23 Oct 24<br>31 Oct 24<br>07 Nov 24<br>15 Nov 24                                                                       | Win /<br>Caree<br>TD: 0<br>Trav<br>ABI<br>Prize<br>Win /<br>Caree<br>TD: 3<br>Track<br>ABK<br>ABK<br>ABK<br>ABK<br>ABK<br>IPS<br>Prize<br>Win /<br>Caree<br>Win /                 | Pic:         0%           er:         1; 0 - 0           i; 0 - 0 - 0         0           ck         Grade           M         M           Pic:         0%           M         M           M         M           M         M           M         M           M         M           M         M           M         M           M         M           M         M           M         M           M         M                                                                                                                                                                                                                  | / 0%<br>) - 0<br>ade /<br>2<br>\$1,870<br>/ 30%<br>2 - 1<br>AT<br>23.63<br>24.02<br>19.69<br>19.51<br>26.22<br>\$880<br>/ 60%                                                      | WT<br>23.21<br>22.80<br>19.55<br>19.29<br>25.69                                           | N/A<br>This<br>N/A<br>WT<br>19.54<br>This<br>23.45<br>This<br>23.45<br>This<br>22.42<br>19.04<br>18.85<br>24.97<br>This<br>24.97                                                                       | T/D Best 1<br>BON<br>18.85<br>5 3 02 00<br>T/D Best 1<br>3 02 00<br>A1S<br>10.99<br>-<br>7.49<br>7.44<br>14.12<br>T/D Best 1<br>7.16 00<br>T/D Best 1<br>7 16 00<br>T/D Best 1<br>7 2 16 00                                                                                                                                                                                                                                                                                                                                                                                                                                                                                                                                                                                                                                                                                                                                                                                                                                                                                                                                                                                                                          | Ist Split           A1S           7.74           Time:           ct 2024           1st Split           A2S           -           -           -           -           -           -           -           -           -           -           -           -           -           -           -           -           -           -           -           -           -           -           -           -           -           -           -           -           -           -           -           -           -           -           -           -           -           -           -           -           -           -           -           -      -           -                                                                                           | A2S<br>-<br>Time:<br>M<br>6.00<br>17.25<br>2.00<br>3.00<br>7.50                                    | No wins<br>M W/2<br>18.50 Wr<br>Best Win<br>No wins<br>W/2G<br>Okinawa<br>Peaky Wark<br>Tigger Tiger<br>Tigger Tigger<br>Tigger Tigger Tigger<br>Tigger Tigger Tigger<br>Tigger Tigger Tigger<br>Tigger Tigger Tigger Tigger<br>Tigger Tigger Tigger<br>Tigger Tigger | n Times Of<br>at other tra                                                                                                                | Cks         SP           P         SP           7         \$7.50           ther Tracks:           cks         S           P         SP           4         \$5.50           6         \$34.00           5         \$3.30           5         \$7.50           5         \$9.50           ther Tracks:           cks                                                                                                                           | Trainer:         Bradley Belford         Owner/s:         Kaan Omerogu         Box History         Image: Colspan="2">Colspan="2"         Min 0       0       0         Zad-3rd       0       0       0         Vinning Distance         «400       400+       5         0       0       0       0         Trainer:         Michael Edward       Owner/s:         Michael Edward       Owner/s:       3         Win       0       0       0         20       1       1       1         Starts       1       2       3         Win       0       0       0       0         20       1       1       1       1         Starts       1       2       3       3         Winning Distance       400       400+       5       0       0         20       0       0       0       0       0       0       0       0       0       0       0       0       0       0       0 <td>\$12.<br/>Ilari<br/>4 5 6 7<br/>0 0 0 0<br/>0 1 0 0<br/>es<br/>5<br/>00+ 600+ 7<br/>0 0 0<br/>2 1 0 0<br/>es<br/>00+ 600+ 7<br/>0 0 0<br/>88.</td> | \$12.<br>Ilari<br>4 5 6 7<br>0 0 0 0<br>0 1 0 0<br>es<br>5<br>00+ 600+ 7<br>0 0 0<br>2 1 0 0<br>es<br>00+ 600+ 7<br>0 0 0<br>88.                                                                                                                                                                                                                                                                                                                                                                                                                                                                                                                                                                                                                                                                                                                                                                                                                                                                                                                                                                                                                                                                                                                                                                                                                                                                                                                                                                                                                                                                                                                                                                                                                                                                                                                                                                                                                                                                                                                                                                                                                                                                                                                                        |
| D 16<br>Mete<br>Aq<br>B<br>5<br>5<br>8<br>8<br>9<br>8<br>9<br>8<br>9<br>9<br>9<br>9<br>9<br>9<br>9<br>9<br>9<br>9<br>9<br>9                    | Bik & V Aug 2022 apunga Bis uua Edie     W(kg)     26.5     //AGYU     Brindle Apr 2022 perior Par uara's Flict     W(kg)     29.9     30.3     30.3     29.9     EDERA     Brindle Feb 2022 ton Fastno o Jo Focus     W(kg)                                                                                        | Vh<br>2<br>azer<br>D(m)<br>331<br>(M)<br>2<br>395<br>331<br>331<br>431<br>431                                                                                                            | Date<br>07 Nov 24<br>07 Nov 24<br>16 Oct 24<br>23 Oct 24<br>31 Oct 24<br>07 Nov 24<br>15 Nov 24<br>15 Nov 24<br>DY (M)                                                | Win /<br>Caree<br>TD: 0<br>Trav<br>ABI<br>Prize<br>Win /<br>Caree<br>TD: 3<br>Track<br>ABK<br>ABK<br>ABK<br>ABK<br>ABK<br>IPS<br>Prize<br>Win /<br>Caree<br>TD: 1<br>Track        | Pic: 0%<br>er: 1; 0 - 0<br>; 0 - 0 - 0<br>ck Gra<br>K M<br>Pic: 0%<br>er: 10; 0 - 0<br>; 0 - 1 - 0<br>Grade<br>M<br>M<br>M<br>M<br>M<br>M<br>M<br>M<br>M<br>M<br>M<br>M<br>M<br>M<br>M<br>M<br>M<br>M<br>M                                                                                                                                                                                                                                                                                                                                                                                                                    | / 0%<br>) - 0<br>ade /<br>2<br>\$1,870<br>/ 30%<br>2 - 1<br>AT<br>23,63<br>24,02<br>19,69<br>19,51<br>26,22<br>\$880<br>/ 60%<br>) - 3<br>AT                                       | WT<br>23.21<br>22.80<br>19.55<br>19.29<br>25.69<br>WT                                     | N/A<br>This<br>N/A<br>19.54<br>This<br>23.45<br>This<br>23.45<br>This<br>23.45<br>This<br>22.42<br>19.04<br>18.85<br>24.97<br>This<br>24.97<br>This<br>24.07<br>This<br>24.07<br>This<br>24.07         | T/D Best 1<br>BON<br>18.85<br>T/D Best 1<br>5 3 02 00<br>T/D Best 1<br>7 3 02 00<br>A1S<br>-<br>7.49<br>7.44<br>14.12<br>T/D Best 1<br>7 .16 00<br>T/D Best 1<br>7 .16 00<br>T/D Best 1<br>7 .16 00<br>T/D Best 1                                                                                                                                                                                                                                                                                                                                                                                                                                                                                                                                                                                                                                                                                                                                                                                                                                                                                                                                                                                                    | Ist Split           A1S           7.74           Time:           ct 2024           1st Split           ct 2024           A2S           -           -           -           -           -           -           -           -           -           -           -           -           -           -           -           -           -           -           -           -           -           -           -           -           -           -           -           -           -           -           -           -           -           -           -           -           -           -           -           -           -           -           -           -           -                                                                                | A2S<br>-<br>-<br>-<br>-<br>-<br>-<br>-<br>-<br>-<br>-<br>-<br>-<br>-                               | No wins<br>M W/2<br>18.50 Wr<br>Best Win<br>No wins<br>W/2G<br>W/2G<br>Best Win<br>No wins                                                                                                                                                                                                                                                                                                                                                                                                                                                                                                                                                                                                                                                                                                                                                                                                                                                                                                                                                                                                                                                                                                                                                                                                                                                                                                                                                                                                                                                                                                                                                                                                                                                                                                                                                                                                                                                                                                                                                                                                                                                                                                                                                                                                                                                          | at other tra                                                                                                                              | P     SP       P     SP       7     \$7.50       ther     Tracks:       cks     \$5.50       6     \$34.00       5     \$3.30       5     \$9.50       ther     Tracks:       cks     \$7.50                                                                                                                                                                                                                                                  | Trainer:       Bradley Belford         Owner/s:       Kaan Omerogu         Box History       3         Win       0       0       0         2nd-3rd       0       0       0       0         2nd-3rd       0       0       0       0         Starts       0       0       0       0         Vinning Distance       400       400+       5       0       0         Trainer:       Michael Edward       Owner/s:       Michael Edward       3         Win       0       0       0       0       2       3         Winning Distance       2       3       3       3       3       3       3       3       3       3       3       3       3       3       3       3       3       3       3       3       3       3       3       3       3       3       3       3       3       3       3                                                  | \$12.<br>Ilari<br>4 5 6 7<br>0 0 0 0<br>0 1 0 0<br>es<br>00+ 600+ 7<br>0 0 0 0<br>5<br>0 0 0 0<br>8<br>0 0 0 0<br>8<br>0 0 0 0<br>1 0 0<br>0 0<br>0 0<br>0 0<br>0 0<br>0                                                                                                                                                                                                                                                                                                                                                                                                                                                                                                                                                                                                                                                                                                                                                                                                                                                                                                                                                                                                                                                                                                                                                                                                                                                                                                                                                                                                                                                                                                                                                                                                                                                                                                                                                                                                                                                                                                                                                                                                                                                                                                |
| D 16<br>Mee<br>Aq<br>B<br>5<br>5<br>5<br>7<br>8<br>8<br>9<br>6<br>6<br>8<br>9<br>8<br>8<br>8<br>8<br>9<br>8<br>9<br>8<br>9<br>8<br>9<br>8<br>9 | Blk & V     Aug 202:     apunga Bla     uua Edie     W(kg)     26.5     //AGYU     Brindle     Apr 2022     perior Par     tara's Flict     W(kg)     29.9     30.3     30.3     29.9     EDER/     Brindle     Feb 2023     ton Fastma     to Jo Focus     W(kg)     27.2                                          | Vh<br>2<br>azer<br>D(m)<br>331<br>(M)<br>(M)<br>(M)<br>(m)<br>395<br>395<br>331<br>331<br>431<br>AL LAI<br>(a)<br>(b)<br>(b)<br>(c)<br>(c)<br>(c)<br>(c)<br>(c)<br>(c)<br>(c)<br>(c      | Date<br>07 Nov 24<br>07 Nov 24<br>16 Oct 24<br>23 Oct 24<br>31 Oct 24<br>07 Nov 24<br>15 Nov 24<br>DY (M)<br>Date<br>10 Oct 24                                        | Win /<br>Caree<br>TD: 0<br>Trav<br>ABI<br>Prize<br>Win /<br>Caree<br>TD: 3<br>Track<br>ABK<br>ABK<br>ABK<br>ABK<br>JPS<br>Prize<br>Win /<br>Caree<br>TD: 1<br>Track               | Pic:         0%.           er:         1:0         -0           i; 0         -0         -0           ck         Grade           M         M           Pic:         0%           M         M           M         M           M         M           M         M           M         M           M         M           M         M           M         M           M         M           M         M           M         M           M         M           M         M           M         M           M         M           M         M           M         M           M         M           M         M           M         M | / 0%<br>) - 0<br>ade /<br>2<br>\$1,870<br>/ 30%<br>2 - 1<br>AT<br>23.63<br>24.02<br>19.69<br>19.51<br>26.22<br>\$880<br>/ 60%<br>) - 3<br>AT<br>17.79                              | WT<br>23.21<br>23.21<br>22.80<br>19.55<br>19.29<br>25.69<br>25.69<br>WT<br>17.56          | N/A<br>This<br>N/A<br>19.54<br>This<br>23.45<br>This<br>23.45<br>This<br>20.87<br>22.30<br>22.42<br>19.04<br>18.85<br>24.97<br>This<br>24.97<br>This<br>11.42<br>BON<br>17.17                          | T/D Best 1<br>BON<br>18.85<br>5 3 02 OC<br>T/D Best 1<br>3 02 OC<br>A1S<br>10.99<br>-<br>7.49<br>7.44<br>14.12<br>T/D Best 1<br>7 16 Oc<br>7.49<br>7.44<br>14.12                                                                                                                                                                                                                                                                                                                                                                                                                                                                                                                                                                                                                                                                                                                                                                                                                                                                                                                                                                                                                                                     | Ist Split           A1S           7.74           7.74           Fime:           ct 2024           A2S           -           -           -           -           -           -           -           -           -           -           -           -           -           -           -           -           -           -           -           -           -           -           -           -           -           -           -           -           -           -           -           -           -           -           -           -           -           -           -           -           -           -           -           -           -           -                                                                                           | A2S<br>-<br>-<br>-<br>-<br>-<br>-<br>-<br>-<br>-<br>-<br>-<br>-<br>-<br>-<br>-<br>-<br>-<br>-<br>- | No wins<br>M W/2<br>18.50 Wr<br>Best Win<br>No wins<br>W/2G<br>W/2G<br>Best Win<br>No wins                                                                                                                                                                                                                                                                                                                                                                                                                                                                                                                                                                                                                                                                                                                                                                                                                                                                                                                                                                                                                                                                                                                                                                                                                                                                                                                                                                                                                                                                                                                                                                                                                                                                                                                                                                                                                                                                                                                                                                                                                                                                                                                                                                                                                                                          | at other tra<br>2G I<br>iting i<br>in Times Of<br>at other tra<br>bock i<br>i<br>i<br>i<br>i<br>i<br>i<br>i<br>i<br>i<br>i<br>i<br>i<br>i | Cks         SP           P         SP           7         \$7.50           ther         Tracks:           cks         \$5.50           P         SP           4         \$5.50           5         \$9.50           ther         Tracks:           cks         \$7.50           5         \$9.50                                                                                                                                              | Trainer:       Bradley Belford         Owner/s:       KaanOmerogu         Box History       3         Win       0       0       0         2nd-3rd       0       0       0       0         2nd-3rd       0       0       0       0         Starts       0       0       0       0         Vinning Distance       400       400+       5       0       0         Trainer:       Michael Edward       Owner/s:       3       3         Win       0       0       0       0         2nd-3rd       1       1       1       3         Win       0       0       0       0         2nd-3rd       1       1       1       3         Win       0       0       0       0         2nd-3rd       1       1       1       1         Starts       1       2       3       3         Winning Distance        400       +       5         0       0       0       0       0       0         2rainer:       Bradley Belford       0       0       0                                                                                         | \$12.<br>Ilari<br>4 5 6 7<br>0 0 0 0<br>0 1 0 0<br>es<br>5<br>4 5 6 7<br>0 0 0 0<br>0 1 0 0<br>0 0 0 0<br>5<br>6<br>7<br>0 0 0<br>5<br>6<br>7<br>0 0 0<br>5<br>6<br>7<br>0 0 0<br>5<br>6<br>7<br>0 0<br>0 0<br>5<br>6<br>7<br>0 0<br>0 0<br>5<br>6<br>7<br>0 0<br>0 0<br>5<br>6<br>7<br>0 0<br>0 0<br>5<br>6<br>7<br>0 0<br>0 0<br>0 0<br>5<br>6<br>7<br>7<br>0 0<br>0 0<br>5<br>6<br>7<br>7<br>0 0<br>0 0<br>0 0<br>0 0<br>0 0<br>0 0<br>0                                                                                                                                                                                                                                                                                                                                                                                                                                                                                                                                                                                                                                                                                                                                                                                                                                                                                                                                                                                                                                                                                                                                                                                                                                                                                                                                                                                                                                                                                                                                                                                                                                                                 |
| D<br>16<br>Materia<br>Aq<br>B<br>5<br>5<br>8<br>8<br>9<br>9<br>9<br>9<br>9<br>9<br>9<br>9<br>9<br>9<br>9<br>9<br>9<br>9<br>9<br>9              | Bik & V Aug 2022 apunga Bis uua Edie     W(kg)     26.5     //AGYU     Brindle Apr 2022 perior Par uara's Flict     W(kg)     29.9     30.3     30.3     29.9     EDERA     Brindle Feb 2022 ton Fastno o Jo Focus     W(kg)                                                                                        | Vh<br>2<br>azer<br>D(m)<br>331<br>(M)<br>2<br>395<br>331<br>331<br>431<br>431                                                                                                            | Date<br>07 Nov 24<br>07 Nov 24<br>16 Oct 24<br>23 Oct 24<br>31 Oct 24<br>07 Nov 24<br>15 Nov 24<br>15 Nov 24<br>DY (M)                                                | Win /<br>Caree<br>TD: 0<br>Trav<br>ABI<br>Prize<br>Win /<br>Caree<br>TD: 3<br>Track<br>ABK<br>ABK<br>ABK<br>ABK<br>ABK<br>IPS<br>Prize<br>Win /<br>Caree<br>TD: 1<br>Track        | Pic: 0%<br>er: 1; 0 - 0<br>; 0 - 0 - 0<br>ck Gra<br>K M<br>Pic: 0%<br>er: 10; 0 - 0<br>; 0 - 1 - 0<br>Grade<br>M<br>M<br>M<br>M<br>M<br>M<br>M<br>M<br>M<br>M<br>M<br>M<br>M<br>M<br>M<br>M<br>M<br>M<br>M                                                                                                                                                                                                                                                                                                                                                                                                                    | / 0%<br>) - 0<br>ade /<br>2<br>\$1,870<br>/ 30%<br>2 - 1<br>AT<br>23,63<br>24,02<br>19,69<br>19,51<br>26,22<br>\$880<br>/ 60%<br>) - 3<br>AT                                       | WT<br>23.21<br>22.80<br>19.55<br>19.29<br>25.69<br>WT<br>17.56<br>22.83                   | N/A<br>This<br>N/A<br>19.54<br>This<br>23.45<br>This<br>23.45<br>This<br>23.45<br>This<br>22.42<br>19.04<br>18.85<br>24.97<br>This<br>24.97<br>This<br>24.07<br>This<br>24.07<br>This<br>24.07         | T/D Best 1<br>BON<br>18.85<br>T/D Best 1<br>5 3 02 00<br>T/D Best 1<br>7 3 02 00<br>A1S<br>-<br>7.49<br>7.44<br>14.12<br>T/D Best 1<br>7 .16 00<br>T/D Best 1<br>7 .16 00<br>T/D Best 1<br>7 .16 00<br>T/D Best 1                                                                                                                                                                                                                                                                                                                                                                                                                                                                                                                                                                                                                                                                                                                                                                                                                                                                                                                                                                                                    | Ist Split           A1S           7.74           Time:           ct 2024           1st Split           ct 2024           A2S           -           -           -           -           -           -           -           -           -           -           -           -           -           -           -           -           -           -           -           -           -           -           -           -           -           -           -           -           -           -           -           -           -           -           -           -           -           -           -           -           -           -           -           -           -                                                                                | A2S<br>-<br>-<br>-<br>-<br>-<br>-<br>-<br>-<br>-<br>-<br>-<br>-<br>-                               | No wins<br>M W/2<br>18.50 Wr<br>Best Win<br>No wins<br>W/2G<br>W/2G<br>W/2G                                                                                                                                                                                                                                                                                                                                                                                                                                                                                                                                                                                                                                                                                                                                                                                                                                                                                                                                                                                                                                                                                                                                                                                                                                                                                                                                                                                                                                                                                                                                                                                                                                                                                                                                                                                                                                                                                                                                                                                                                                                                                                                                                                                                                                                                         | n Times Of<br>at other tra                                                                                                                | P     SP       P     SP       7     \$7.50       ther     Tracks:       cks     \$5.50       6     \$34.00       5     \$3.30       5     \$7.50       5     \$9.50       ther     Tracks:       cks     Tracks:                                                                                                                                                                                                                              | Trainer:         Bradley Belford         Owner/s:         Kaan Omerogu         Box History         I       I         Q       1         Q       0       0         2nd-3rd       0       0         Q       0       0       0         Starts       0       0       0         Vinning Distance         3         Vinning Distance        3       3         Win       0       0       0         Querts       1       I       3         Win       0       0       0         2nd-3rd       1       1       1         Starts       1       2       3         Winning Distance        400       400+         4400       400+       5       0       0         0       0       0       0       0         Bradley Belford       Owner/s:       Noeleen Benjes       Noeleen Benjes         Box History       I       I       I       I         Win       0       0       0       I                                                                                                                                                      | \$12.<br>Ilari<br>4 5 6 7<br>0 0 0 0<br>0 1 0 0<br>es<br>00+ 600+ 7<br>0 0 0 0<br>56.<br>ds<br>ds<br>ds<br>ds<br>ds<br>ds<br>ds<br>4 5 6 7<br>0 0 0 0<br>es<br>56.<br>ds<br>ds<br>ds<br>ds<br>ds<br>ds<br>ds<br>ds<br>ds<br>ds                                                                                                                                                                                                                                                                                                                                                                                                                                                                                                                                                                                                                                                                                                                                                                                                                                                                                                                                                                                                                                                                                                                                                                                                                                                                                                                                                                                                                                                                                                                                                                                                                                                                                                                                                                                                                                                                                                                                                                                                                                          |
| D 16<br>Meter<br>Aq<br>B<br>5<br>VV<br>D<br>23<br>Su<br>Qu<br>B<br>3<br>Su<br>Qu<br>B<br>5<br>FI<br>B<br>06<br>As<br>FIC<br>B<br>7             | Blk & V     Aug 2022     apunga Bla     uua Edie     W(kg)     26.5     //AGYU     Brindle     Apr 2022     perior Par     ara's Flice     W(kg)     29.9     30.3     30.3     29.9     EDERA     Brindle     Feb 2022     ton Fastno     Jo Focus     W(kg)     27.2     27.2     27.4     27.4     27.4     27.4 | Vh<br>2<br>azer<br>D(m)<br>331<br>(M)<br>(M)<br>(M)<br>335<br>331<br>331<br>331<br>331<br>431<br>(M)<br>288<br>395<br>331<br>431<br>(M)<br>(M)<br>(M)<br>(M)<br>(M)<br>(M)<br>(M)<br>(M) | Date<br>07 Nov 24<br>16 Oct 24<br>23 Oct 24<br>31 Oct 24<br>15 Nov 24<br>DY (M)<br>Date<br>10 Oct 24<br>16 Oct 24<br>15 Nov 24                                        | Win /<br>Caree<br>TD: 0<br>Trav<br>ABI<br>Prize<br>Win /<br>Caree<br>TD: 3<br>Track<br>ABK<br>ABK<br>ABK<br>ABK<br>ABK<br>IPS<br>Prize<br>Win /<br>Caree<br>TD: 1<br>Track<br>IPS | Pic: 0%<br>er: 1; 0 - 0<br>; 0 - 0 - 0<br>ck Gra<br>K M<br>Pic: 0%<br>er: 10; 0 - 0<br>; 0 - 1 - 0<br>Grade<br>M<br>M<br>M<br>M<br>M<br>M<br>M<br>M<br>M<br>M<br>M<br>M<br>M<br>M<br>M<br>M<br>M<br>M<br>M                                                                                                                                                                                                                                                                                                                                                                                                                    | / 0%<br>) - 0<br>ade //<br>2<br>\$1,870<br>/ 30%<br>2 - 1<br>AT<br>23,63<br>24,02<br>19,69<br>19,51<br>26,22<br>\$8880<br>/ 60%<br>) - 3<br>AT<br>17,79<br>24,07<br>19,67<br>26,26 | WT<br>23.21<br>22.80<br>19.55<br>19.29<br>25.69<br>VT<br>17.56<br>22.83<br>19.61<br>25.80 | N/A<br>This<br>N/A<br>WT<br>19.54<br>This<br>23.45<br>This<br>23.45<br>This<br>23.45<br>This<br>22.407<br>22.30<br>22.407<br>This<br>24.97<br>This<br>24.97<br>This<br>24.97<br>This<br>24.97          | T/D Best 1<br>BON<br>18.85<br>3 02 00<br>T/D Best 1<br>3 02 00<br>A1S<br>10.99<br>-<br>7.49<br>7.44<br>14.12<br>T/D Best 1<br>7 16 00<br>T/D Best 1 | Time:           ct 2024           Tist Split           ct 2024           A1S           7.74                                                                                                                                                                                                                                                                                                                                                                                                                                                                                                                                                                                                                                                                             | A2S<br>-<br>-<br>-<br>-<br>-<br>-<br>-<br>-<br>-<br>-<br>-<br>-<br>-<br>-<br>-<br>-<br>-<br>-<br>- | No wins<br>M W/2<br>18.50 Wr<br>Best Win<br>No wins<br>W/2G<br>W/2G<br>Mamma's O<br>Scud<br>Blue Milk<br>Wayne                                                                                                                                                                                                                                                                                                                                                                                                                                                                                                                                                                                                                                                                                                                                                                                                                                                                                                                                                                                                                                                                                                                                                                                                                                                                                                                                                                                                                                                                                                                                                                                                                                                                                                                                                                                                                                                                                                                                                                                                                                                                                                                                                                                                                                      | at other tra                                                                                                                              | Cks         SP           P         SP           7         \$7.50           ther         Tracks:           cks         SP           4         \$5.50           6         \$34.00           5         \$7.50           5         \$9.50           ther         Tracks:           cks         \$3.30           5         \$9.50           ther         Tracks:           cks         \$3.30           5         \$9.50                           | Trainer:       Bradley Belford         Owner/s:       KaanOmerogu         Box History       3         Win       0       0       0         2nd-3rd       0       0       0       0         2nd-3rd       0       0       0       0         Starts       0       0       0       0         Vinning Distance       400       400+       5       0       0         Trainer:       Michael Edward       Owner/s:       3       3         Win       0       0       0       0         2nd-3rd       1       1       1       3         Win       0       0       0       0         2nd-3rd       1       1       1       3         Win       0       0       0       0         2nd-3rd       1       1       1       1         Starts       1       2       3       3         Winning Distance        400       +       5         0       0       0       0       0       0         2rainer:       Bradley Belford       0       0       0                                                                                         | \$12.<br>Ilari<br>4 5 6 7<br>0 0 0 0<br>0 1 0 0<br>es<br>00+ 600+ 7<br>0 0 0<br>56.<br>ds<br>ds<br>4 5 6 7<br>0 0 0 0<br>0 0 0<br>0 0 0<br>0 0 0<br>0 0<br>0                                                                                                                                                                                                                                                                                                                                                                                                                                                                                                                                                                                                                                                                                                                                                                                                                                                                                                                                                                                                                                                                                                                                                                                                                                                                                                                                                                                                                                                                                                                                                                                                                                                                                                                                                                                                                                                                                                                                                                                                                                                                                                            |
| D 16<br>Meter<br>Aq<br>B<br>5<br>5<br>8<br>8<br>8<br>8<br>8<br>8<br>8<br>8<br>8<br>8<br>8<br>8<br>8<br>8<br>8<br>8<br>8                        | Bik & V Aug 2022 apunga Bis uua Edie     W(kg) 26.5      AGYU     Brindle Apr 2022 perior Par ara's Flict      W(kg) 29.9 30.3 30.3 29.9      EDERA     Brindle Feb 2023 ton Fastma o Jo Focus      W(kg) 27.2 27.4                                                                                                 | Vh<br>2<br>azer<br>D(m)<br>331<br>(M)<br>2<br>395<br>331<br>331<br>431<br>AL LAI<br>2<br>8<br>395<br>331<br>2<br>288<br>395<br>331                                                       | Date<br>07 Nov 24<br>07 Nov 24<br>16 Oct 24<br>23 Oct 24<br>31 Oct 24<br>15 Nov 24<br>DY (M)<br>Date<br>10 Oct 24<br>16 Oct 24<br>16 Oct 24<br>31 Oct 24<br>31 Oct 24 | Win /<br>Caree<br>TD: 0<br>Tra:<br>AB!<br>Prize<br>Win /<br>Caree<br>TD: 3<br>Track<br>ABK<br>ABK<br>ABK<br>ABK<br>PS<br>Prize<br>Win /<br>Caree<br>TD: 1<br>Track<br>IPS         | Plc: 0%<br>er: 1; 0 - 0<br>; 0 - 0 - 0<br>ck Gra<br>K M<br>Plc: 0%<br>er: 10; 0 - 1 - 0<br>Grade<br>M<br>M<br>M<br>M<br>M<br>M<br>M<br>M<br>M<br>M<br>M<br>M<br>M<br>M<br>M<br>M<br>M<br>M<br>M                                                                                                                                                                                                                                                                                                                                                                                                                               | / 0%<br>) - 0<br>*ade /<br>2<br>*<br>*<br>*<br>*<br>*<br>*<br>*<br>*<br>*<br>*<br>*<br>*<br>*<br>*<br>*<br>*<br>*<br>*                                                             | WT<br>23.21<br>22.80<br>19.55<br>19.29<br>25.69<br>VT<br>17.56<br>22.83<br>19.61<br>25.80 | N/A<br>This<br>N/A<br>19.54<br>This<br>23.42<br>This<br>10.87<br>BON<br>22.30<br>22.42<br>19.04<br>18.85<br>24.97<br>This<br>24.97<br>This<br>24.07<br>This<br>11.42<br>BON<br>17.17<br>22.30<br>19.04 | T/D Best 1<br>BON<br>18.85<br>5 3 02 00<br>T/D Best 1<br>7 3 02 00<br>A1S<br>10.99<br>-<br>7.49<br>7.49<br>7.49<br>7.49<br>7.49<br>7.49<br>7.49<br>7.49                                                                                                                                                                                                                                                                                                                                                                                                                                                                                                                                                                                                                                                                                                                                                                                                                                                                                                                                                                                                                                                              | Ist Split           A1S           7.74           7.74           7.74           7.74           7.74           7.74           7.74           7.74           7.74           7.74           7.74           7.74           7.74           7.74           7.74           7.74           7.74           7.74           7.74           7.74           7.74           7.74           7.74           7.74           7.74           7.74           7.74           7.74           7.74           7.74           7.74           7.74           7.74           7.74           7.74           7.74           7.74           7.74           7.74           7.74           7.74           7.74           7.74           7.74           7.74           7.74           7.74           7.74 | A2S<br>-<br>-<br>-<br>-<br>-<br>-<br>-<br>-<br>-<br>-<br>-<br>-<br>-<br>-<br>-<br>-<br>-<br>-<br>- | No wins<br>M W/2<br>18.50 Wr<br>Best Win<br>No wins<br>W/2G<br>Ckinawa<br>Peaky Wark<br>Tigger Tiger<br>Yager<br>Vark<br>Ckinawa<br>Peaky Wark<br>Tigger Tiger<br>Kona Girl<br>W/2G<br>Best Win<br>No wins<br>W/2G<br>Mamma's G<br>Scud<br>Blue Milk                                                                                                                                                                                                                                                                                                                                                                                                                                                                                                                                                                                                                                                                                                                                                                                                                                                                                                                                                                                                                                                                                                                                                                                                                                                                                                                                                                                                                                                                                                                                                                                                                                                                                                                                                                                                                                                                                                                                                                                                                                                                                                | at other tra                                                                                                                              | Cks         SP           SP         SP           7         \$7.50           ther Tracks:         SP           4         \$5.50           6         \$34.00           5         \$7.50           4         \$5.50           5         \$9.50           ther Tracks:           cks           cks           the Tracks:           cks           P           SP           4         \$3.30           6         \$23.00           7         \$8.00 | Trainer:       Bradley Belford         Owner/s:       Kaan Omerogu         Box History       3         Win       0       0       0         2nd-3rd       0       0       0         2nd-3rd       0       0       0         Starts       0       0       0         400       400+       5       0         0       0       0       0         Trainer:         Michael Edward       3         Win       0       0         2nd-3rd       1       1         Starts       1       2         Winh       0       0         2nd-3rd       1       1         Starts       1       2         Win       0       0       0         2nd-3rd       1       1       1         Starts       1       2       3         Win       0       0       0         2nd-3rd       1       1       1         Starts       5       0       0         0       0       0       0         0       0       0       0                                                                                                                                         | \$12.<br>Ilari<br>4 5 6 7<br>0 0 0 0<br>0 1 0 0<br>0 1 0 0<br>es<br>00+ 600+ 7<br>0 0 0<br>\$6.<br>ds<br>ds<br>ds<br>ds<br>4 5 6 7<br>0 0 0 0<br>0 0 0<br>0 0 0<br>0 0 0<br>0 0<br>0                                                                                                                                                                                                                                                                                                                                                                                                                                                                                                                                                                                                                                                                                                                                                                                                                                                                                                                                                                                                                                                                                                                                                                                                                                                                                                                                                                                                                                                                                                                                                                                                                                                                                                                                                                                                                                                                                                                                                                                                                                                                                    |