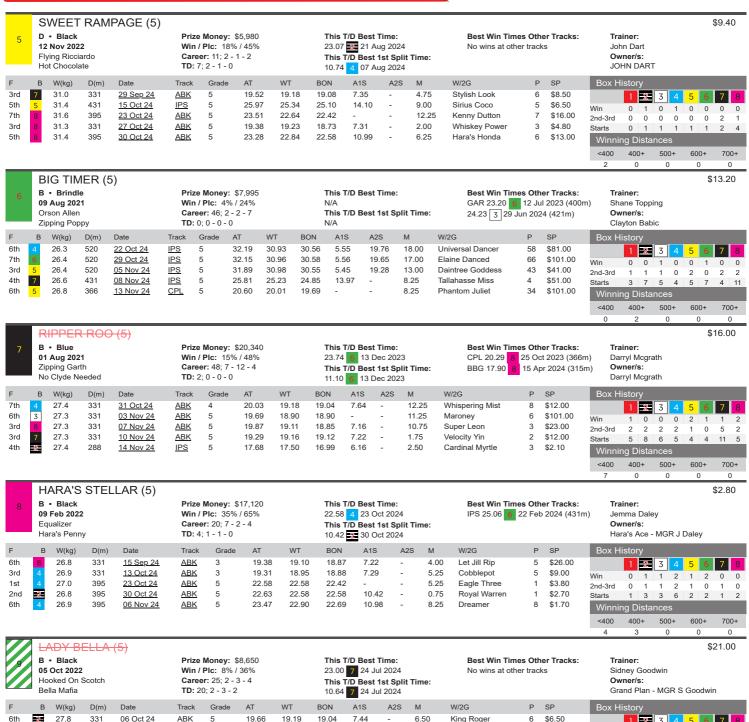

#### RACE 1 - TAB Maiden H

| Зох                                                                                                                                            | Last 5                                                                                                                                                                                                                                                                                                              |                                                                                                                                                                                          | Odds I                                                                                                                                                                | Best Time T/                                                                                                                                                                      | /D                                                                                                                                                                                                                                                                                                                                                                                                                                                                                                                                                                                                                            | S/A Trait                                                                                                                                                                          | Comm                                                                                      | ents                                                                                                                                                                                                   |                                                                                                                                                                                                                                                                                                                                                                                                                                                                                                                                                                                                                                                                                                                                                                                                                                                                                                                                                                                                                                                                                                                                                                                                                      |                                                                                                                                                                                                                                                                                                                                                                                                                                                                                                                                                                                                                                                                                                                                                                         |                                                                                                    |                                                                                                                                                                                                                                                                                                                                                                                                                                                                                                                                                                                                                                                                                                                                                                                                                                                                                                                                                                                                                                                                                                                                                                                                                                                                                                                                                                                                                                                                                                                                                                                                                                                                                                                                                                                                                                                                                                                                                                                                                                                                                                                                                                                                                                                                                                                                                     |                                                                                                                                           |                                                                                                                                                                                                                                                                                                                                                                                                                                               |                                                                                                                                                                                                                                                                                                                                                                                                                                                                                                                                                                                                                                                                                                                                                                                                                                                                                                                                                                                                                             |                                                                                                                                                                                                                                                                                                                                                                                                                                                                                                                                                                                                                                                                                                                                                                                                                                                                                                                                                                                                                                                                                                                                                                                                                                                                                                                                                                                                                                                                                                                                                                                                                                                                                                                                                                                                                                                                                                                                                                                                                                                                                                                                                                                                                                                                         |
|------------------------------------------------------------------------------------------------------------------------------------------------|---------------------------------------------------------------------------------------------------------------------------------------------------------------------------------------------------------------------------------------------------------------------------------------------------------------------|------------------------------------------------------------------------------------------------------------------------------------------------------------------------------------------|-----------------------------------------------------------------------------------------------------------------------------------------------------------------------|-----------------------------------------------------------------------------------------------------------------------------------------------------------------------------------|-------------------------------------------------------------------------------------------------------------------------------------------------------------------------------------------------------------------------------------------------------------------------------------------------------------------------------------------------------------------------------------------------------------------------------------------------------------------------------------------------------------------------------------------------------------------------------------------------------------------------------|------------------------------------------------------------------------------------------------------------------------------------------------------------------------------------|-------------------------------------------------------------------------------------------|--------------------------------------------------------------------------------------------------------------------------------------------------------------------------------------------------------|----------------------------------------------------------------------------------------------------------------------------------------------------------------------------------------------------------------------------------------------------------------------------------------------------------------------------------------------------------------------------------------------------------------------------------------------------------------------------------------------------------------------------------------------------------------------------------------------------------------------------------------------------------------------------------------------------------------------------------------------------------------------------------------------------------------------------------------------------------------------------------------------------------------------------------------------------------------------------------------------------------------------------------------------------------------------------------------------------------------------------------------------------------------------------------------------------------------------|-------------------------------------------------------------------------------------------------------------------------------------------------------------------------------------------------------------------------------------------------------------------------------------------------------------------------------------------------------------------------------------------------------------------------------------------------------------------------------------------------------------------------------------------------------------------------------------------------------------------------------------------------------------------------------------------------------------------------------------------------------------------------|----------------------------------------------------------------------------------------------------|-----------------------------------------------------------------------------------------------------------------------------------------------------------------------------------------------------------------------------------------------------------------------------------------------------------------------------------------------------------------------------------------------------------------------------------------------------------------------------------------------------------------------------------------------------------------------------------------------------------------------------------------------------------------------------------------------------------------------------------------------------------------------------------------------------------------------------------------------------------------------------------------------------------------------------------------------------------------------------------------------------------------------------------------------------------------------------------------------------------------------------------------------------------------------------------------------------------------------------------------------------------------------------------------------------------------------------------------------------------------------------------------------------------------------------------------------------------------------------------------------------------------------------------------------------------------------------------------------------------------------------------------------------------------------------------------------------------------------------------------------------------------------------------------------------------------------------------------------------------------------------------------------------------------------------------------------------------------------------------------------------------------------------------------------------------------------------------------------------------------------------------------------------------------------------------------------------------------------------------------------------------------------------------------------------------------------------------------------------|-------------------------------------------------------------------------------------------------------------------------------------------|-----------------------------------------------------------------------------------------------------------------------------------------------------------------------------------------------------------------------------------------------------------------------------------------------------------------------------------------------------------------------------------------------------------------------------------------------|-----------------------------------------------------------------------------------------------------------------------------------------------------------------------------------------------------------------------------------------------------------------------------------------------------------------------------------------------------------------------------------------------------------------------------------------------------------------------------------------------------------------------------------------------------------------------------------------------------------------------------------------------------------------------------------------------------------------------------------------------------------------------------------------------------------------------------------------------------------------------------------------------------------------------------------------------------------------------------------------------------------------------------|-------------------------------------------------------------------------------------------------------------------------------------------------------------------------------------------------------------------------------------------------------------------------------------------------------------------------------------------------------------------------------------------------------------------------------------------------------------------------------------------------------------------------------------------------------------------------------------------------------------------------------------------------------------------------------------------------------------------------------------------------------------------------------------------------------------------------------------------------------------------------------------------------------------------------------------------------------------------------------------------------------------------------------------------------------------------------------------------------------------------------------------------------------------------------------------------------------------------------------------------------------------------------------------------------------------------------------------------------------------------------------------------------------------------------------------------------------------------------------------------------------------------------------------------------------------------------------------------------------------------------------------------------------------------------------------------------------------------------------------------------------------------------------------------------------------------------------------------------------------------------------------------------------------------------------------------------------------------------------------------------------------------------------------------------------------------------------------------------------------------------------------------------------------------------------------------------------------------------------------------------------------------------|
| 1                                                                                                                                              | 82266                                                                                                                                                                                                                                                                                                               |                                                                                                                                                                                          | \$8.00                                                                                                                                                                | 23.72                                                                                                                                                                             |                                                                                                                                                                                                                                                                                                                                                                                                                                                                                                                                                                                                                               | FR                                                                                                                                                                                 | Long ti                                                                                   | me maiden                                                                                                                                                                                              | n but has ma                                                                                                                                                                                                                                                                                                                                                                                                                                                                                                                                                                                                                                                                                                                                                                                                                                                                                                                                                                                                                                                                                                                                                                                                         | anaged 1                                                                                                                                                                                                                                                                                                                                                                                                                                                                                                                                                                                                                                                                                                                                                                | 5 placings.                                                                                        | Drawn to be pror                                                                                                                                                                                                                                                                                                                                                                                                                                                                                                                                                                                                                                                                                                                                                                                                                                                                                                                                                                                                                                                                                                                                                                                                                                                                                                                                                                                                                                                                                                                                                                                                                                                                                                                                                                                                                                                                                                                                                                                                                                                                                                                                                                                                                                                                                                                                    | minent throu                                                                                                                              | ighout. A must                                                                                                                                                                                                                                                                                                                                                                                                                                | for exotics.                                                                                                                                                                                                                                                                                                                                                                                                                                                                                                                                                                                                                                                                                                                                                                                                                                                                                                                                                                                                                |                                                                                                                                                                                                                                                                                                                                                                                                                                                                                                                                                                                                                                                                                                                                                                                                                                                                                                                                                                                                                                                                                                                                                                                                                                                                                                                                                                                                                                                                                                                                                                                                                                                                                                                                                                                                                                                                                                                                                                                                                                                                                                                                                                                                                                                                         |
| 2                                                                                                                                              | 7                                                                                                                                                                                                                                                                                                                   |                                                                                                                                                                                          | \$12.00                                                                                                                                                               | NBT                                                                                                                                                                               |                                                                                                                                                                                                                                                                                                                                                                                                                                                                                                                                                                                                                               | RM                                                                                                                                                                                 |                                                                                           |                                                                                                                                                                                                        |                                                                                                                                                                                                                                                                                                                                                                                                                                                                                                                                                                                                                                                                                                                                                                                                                                                                                                                                                                                                                                                                                                                                                                                                                      |                                                                                                                                                                                                                                                                                                                                                                                                                                                                                                                                                                                                                                                                                                                                                                         |                                                                                                    | five seventh here                                                                                                                                                                                                                                                                                                                                                                                                                                                                                                                                                                                                                                                                                                                                                                                                                                                                                                                                                                                                                                                                                                                                                                                                                                                                                                                                                                                                                                                                                                                                                                                                                                                                                                                                                                                                                                                                                                                                                                                                                                                                                                                                                                                                                                                                                                                                   |                                                                                                                                           |                                                                                                                                                                                                                                                                                                                                                                                                                                               |                                                                                                                                                                                                                                                                                                                                                                                                                                                                                                                                                                                                                                                                                                                                                                                                                                                                                                                                                                                                                             |                                                                                                                                                                                                                                                                                                                                                                                                                                                                                                                                                                                                                                                                                                                                                                                                                                                                                                                                                                                                                                                                                                                                                                                                                                                                                                                                                                                                                                                                                                                                                                                                                                                                                                                                                                                                                                                                                                                                                                                                                                                                                                                                                                                                                                                                         |
| 3                                                                                                                                              | 26324                                                                                                                                                                                                                                                                                                               |                                                                                                                                                                                          | \$6.00                                                                                                                                                                | 23.45                                                                                                                                                                             |                                                                                                                                                                                                                                                                                                                                                                                                                                                                                                                                                                                                                               | SM                                                                                                                                                                                 |                                                                                           | •                                                                                                                                                                                                      |                                                                                                                                                                                                                                                                                                                                                                                                                                                                                                                                                                                                                                                                                                                                                                                                                                                                                                                                                                                                                                                                                                                                                                                                                      |                                                                                                                                                                                                                                                                                                                                                                                                                                                                                                                                                                                                                                                                                                                                                                         |                                                                                                    | aced this course i<br>and has placed i                                                                                                                                                                                                                                                                                                                                                                                                                                                                                                                                                                                                                                                                                                                                                                                                                                                                                                                                                                                                                                                                                                                                                                                                                                                                                                                                                                                                                                                                                                                                                                                                                                                                                                                                                                                                                                                                                                                                                                                                                                                                                                                                                                                                                                                                                                              |                                                                                                                                           | ,                                                                                                                                                                                                                                                                                                                                                                                                                                             | odds.<br>Flopped first go this trip. (                                                                                                                                                                                                                                                                                                                                                                                                                                                                                                                                                                                                                                                                                                                                                                                                                                                                                                                                                                                      | Can do better this ti                                                                                                                                                                                                                                                                                                                                                                                                                                                                                                                                                                                                                                                                                                                                                                                                                                                                                                                                                                                                                                                                                                                                                                                                                                                                                                                                                                                                                                                                                                                                                                                                                                                                                                                                                                                                                                                                                                                                                                                                                                                                                                                                                                                                                                                   |
| 4                                                                                                                                              | 36335                                                                                                                                                                                                                                                                                                               |                                                                                                                                                                                          | \$8.00                                                                                                                                                                | 24.07                                                                                                                                                                             |                                                                                                                                                                                                                                                                                                                                                                                                                                                                                                                                                                                                                               | SM                                                                                                                                                                                 | Each w                                                                                    | vay.                                                                                                                                                                                                   |                                                                                                                                                                                                                                                                                                                                                                                                                                                                                                                                                                                                                                                                                                                                                                                                                                                                                                                                                                                                                                                                                                                                                                                                                      |                                                                                                                                                                                                                                                                                                                                                                                                                                                                                                                                                                                                                                                                                                                                                                         |                                                                                                    |                                                                                                                                                                                                                                                                                                                                                                                                                                                                                                                                                                                                                                                                                                                                                                                                                                                                                                                                                                                                                                                                                                                                                                                                                                                                                                                                                                                                                                                                                                                                                                                                                                                                                                                                                                                                                                                                                                                                                                                                                                                                                                                                                                                                                                                                                                                                                     |                                                                                                                                           |                                                                                                                                                                                                                                                                                                                                                                                                                                               |                                                                                                                                                                                                                                                                                                                                                                                                                                                                                                                                                                                                                                                                                                                                                                                                                                                                                                                                                                                                                             |                                                                                                                                                                                                                                                                                                                                                                                                                                                                                                                                                                                                                                                                                                                                                                                                                                                                                                                                                                                                                                                                                                                                                                                                                                                                                                                                                                                                                                                                                                                                                                                                                                                                                                                                                                                                                                                                                                                                                                                                                                                                                                                                                                                                                                                                         |
| <mark>5</mark><br>6                                                                                                                            | 7<br>3                                                                                                                                                                                                                                                                                                              |                                                                                                                                                                                          | \$21.00<br>\$10.00                                                                                                                                                    | NBT<br>NBT                                                                                                                                                                        |                                                                                                                                                                                                                                                                                                                                                                                                                                                                                                                                                                                                                               | FM<br>RM                                                                                                                                                                           |                                                                                           |                                                                                                                                                                                                        | 0                                                                                                                                                                                                                                                                                                                                                                                                                                                                                                                                                                                                                                                                                                                                                                                                                                                                                                                                                                                                                                                                                                                                                                                                                    |                                                                                                                                                                                                                                                                                                                                                                                                                                                                                                                                                                                                                                                                                                                                                                         |                                                                                                    | ng way on debut l<br>adv time on debut                                                                                                                                                                                                                                                                                                                                                                                                                                                                                                                                                                                                                                                                                                                                                                                                                                                                                                                                                                                                                                                                                                                                                                                                                                                                                                                                                                                                                                                                                                                                                                                                                                                                                                                                                                                                                                                                                                                                                                                                                                                                                                                                                                                                                                                                                                              |                                                                                                                                           |                                                                                                                                                                                                                                                                                                                                                                                                                                               | effort.<br>o well in this one. Each wa                                                                                                                                                                                                                                                                                                                                                                                                                                                                                                                                                                                                                                                                                                                                                                                                                                                                                                                                                                                      | av.                                                                                                                                                                                                                                                                                                                                                                                                                                                                                                                                                                                                                                                                                                                                                                                                                                                                                                                                                                                                                                                                                                                                                                                                                                                                                                                                                                                                                                                                                                                                                                                                                                                                                                                                                                                                                                                                                                                                                                                                                                                                                                                                                                                                                                                                     |
| 7                                                                                                                                              | 42236                                                                                                                                                                                                                                                                                                               |                                                                                                                                                                                          | \$4.50                                                                                                                                                                | 23.18                                                                                                                                                                             |                                                                                                                                                                                                                                                                                                                                                                                                                                                                                                                                                                                                                               | FM                                                                                                                                                                                 |                                                                                           |                                                                                                                                                                                                        |                                                                                                                                                                                                                                                                                                                                                                                                                                                                                                                                                                                                                                                                                                                                                                                                                                                                                                                                                                                                                                                                                                                                                                                                                      |                                                                                                                                                                                                                                                                                                                                                                                                                                                                                                                                                                                                                                                                                                                                                                         |                                                                                                    | -                                                                                                                                                                                                                                                                                                                                                                                                                                                                                                                                                                                                                                                                                                                                                                                                                                                                                                                                                                                                                                                                                                                                                                                                                                                                                                                                                                                                                                                                                                                                                                                                                                                                                                                                                                                                                                                                                                                                                                                                                                                                                                                                                                                                                                                                                                                                                   |                                                                                                                                           |                                                                                                                                                                                                                                                                                                                                                                                                                                               | is trip. Field suits. Can wi                                                                                                                                                                                                                                                                                                                                                                                                                                                                                                                                                                                                                                                                                                                                                                                                                                                                                                                                                                                                | •                                                                                                                                                                                                                                                                                                                                                                                                                                                                                                                                                                                                                                                                                                                                                                                                                                                                                                                                                                                                                                                                                                                                                                                                                                                                                                                                                                                                                                                                                                                                                                                                                                                                                                                                                                                                                                                                                                                                                                                                                                                                                                                                                                                                                                                                       |
| 8                                                                                                                                              | 8                                                                                                                                                                                                                                                                                                                   |                                                                                                                                                                                          | \$2.50                                                                                                                                                                | NBT                                                                                                                                                                               |                                                                                                                                                                                                                                                                                                                                                                                                                                                                                                                                                                                                                               | FM                                                                                                                                                                                 | Led bo                                                                                    | x four and                                                                                                                                                                                             | looked good                                                                                                                                                                                                                                                                                                                                                                                                                                                                                                                                                                                                                                                                                                                                                                                                                                                                                                                                                                                                                                                                                                                                                                                                          |                                                                                                                                                                                                                                                                                                                                                                                                                                                                                                                                                                                                                                                                                                                                                                         | -                                                                                                  |                                                                                                                                                                                                                                                                                                                                                                                                                                                                                                                                                                                                                                                                                                                                                                                                                                                                                                                                                                                                                                                                                                                                                                                                                                                                                                                                                                                                                                                                                                                                                                                                                                                                                                                                                                                                                                                                                                                                                                                                                                                                                                                                                                                                                                                                                                                                                     |                                                                                                                                           |                                                                                                                                                                                                                                                                                                                                                                                                                                               | n debut here 520m. Has c                                                                                                                                                                                                                                                                                                                                                                                                                                                                                                                                                                                                                                                                                                                                                                                                                                                                                                                                                                                                    |                                                                                                                                                                                                                                                                                                                                                                                                                                                                                                                                                                                                                                                                                                                                                                                                                                                                                                                                                                                                                                                                                                                                                                                                                                                                                                                                                                                                                                                                                                                                                                                                                                                                                                                                                                                                                                                                                                                                                                                                                                                                                                                                                                                                                                                                         |
| 8                                                                                                                                              | <del>55664</del>                                                                                                                                                                                                                                                                                                    |                                                                                                                                                                                          | \$2.30<br>\$21.00                                                                                                                                                     | NBT                                                                                                                                                                               |                                                                                                                                                                                                                                                                                                                                                                                                                                                                                                                                                                                                                               | <del>SW</del>                                                                                                                                                                      |                                                                                           | e. Top pick                                                                                                                                                                                            |                                                                                                                                                                                                                                                                                                                                                                                                                                                                                                                                                                                                                                                                                                                                                                                                                                                                                                                                                                                                                                                                                                                                                                                                                      | no impo                                                                                                                                                                                                                                                                                                                                                                                                                                                                                                                                                                                                                                                                                                                                                                 | e <del>t in recent</del>                                                                           | 331m efforts her                                                                                                                                                                                                                                                                                                                                                                                                                                                                                                                                                                                                                                                                                                                                                                                                                                                                                                                                                                                                                                                                                                                                                                                                                                                                                                                                                                                                                                                                                                                                                                                                                                                                                                                                                                                                                                                                                                                                                                                                                                                                                                                                                                                                                                                                                                                                    | e. Yet to plo                                                                                                                             | ee in 10 earee                                                                                                                                                                                                                                                                                                                                                                                                                                | r starts. Risk.                                                                                                                                                                                                                                                                                                                                                                                                                                                                                                                                                                                                                                                                                                                                                                                                                                                                                                                                                                                                             |                                                                                                                                                                                                                                                                                                                                                                                                                                                                                                                                                                                                                                                                                                                                                                                                                                                                                                                                                                                                                                                                                                                                                                                                                                                                                                                                                                                                                                                                                                                                                                                                                                                                                                                                                                                                                                                                                                                                                                                                                                                                                                                                                                                                                                                                         |
| 10                                                                                                                                             | <del>66647</del>                                                                                                                                                                                                                                                                                                    |                                                                                                                                                                                          | <del>\$41.00</del>                                                                                                                                                    | 24.20                                                                                                                                                                             |                                                                                                                                                                                                                                                                                                                                                                                                                                                                                                                                                                                                                               | SM                                                                                                                                                                                 |                                                                                           |                                                                                                                                                                                                        |                                                                                                                                                                                                                                                                                                                                                                                                                                                                                                                                                                                                                                                                                                                                                                                                                                                                                                                                                                                                                                                                                                                                                                                                                      |                                                                                                                                                                                                                                                                                                                                                                                                                                                                                                                                                                                                                                                                                                                                                                         |                                                                                                    | ack and trip. No.                                                                                                                                                                                                                                                                                                                                                                                                                                                                                                                                                                                                                                                                                                                                                                                                                                                                                                                                                                                                                                                                                                                                                                                                                                                                                                                                                                                                                                                                                                                                                                                                                                                                                                                                                                                                                                                                                                                                                                                                                                                                                                                                                                                                                                                                                                                                   |                                                                                                                                           |                                                                                                                                                                                                                                                                                                                                                                                                                                               |                                                                                                                                                                                                                                                                                                                                                                                                                                                                                                                                                                                                                                                                                                                                                                                                                                                                                                                                                                                                                             |                                                                                                                                                                                                                                                                                                                                                                                                                                                                                                                                                                                                                                                                                                                                                                                                                                                                                                                                                                                                                                                                                                                                                                                                                                                                                                                                                                                                                                                                                                                                                                                                                                                                                                                                                                                                                                                                                                                                                                                                                                                                                                                                                                                                                                                                         |
| s                                                                                                                                              |                                                                                                                                                                                                                                                                                                                     |                                                                                                                                                                                          |                                                                                                                                                                       |                                                                                                                                                                                   |                                                                                                                                                                                                                                                                                                                                                                                                                                                                                                                                                                                                                               |                                                                                                                                                                                    |                                                                                           |                                                                                                                                                                                                        | 1 FR                                                                                                                                                                                                                                                                                                                                                                                                                                                                                                                                                                                                                                                                                                                                                                                                                                                                                                                                                                                                                                                                                                                                                                                                                 |                                                                                                                                                                                                                                                                                                                                                                                                                                                                                                                                                                                                                                                                                                                                                                         |                                                                                                    |                                                                                                                                                                                                                                                                                                                                                                                                                                                                                                                                                                                                                                                                                                                                                                                                                                                                                                                                                                                                                                                                                                                                                                                                                                                                                                                                                                                                                                                                                                                                                                                                                                                                                                                                                                                                                                                                                                                                                                                                                                                                                                                                                                                                                                                                                                                                                     | Analyst                                                                                                                                   | Comments                                                                                                                                                                                                                                                                                                                                                                                                                                      | •                                                                                                                                                                                                                                                                                                                                                                                                                                                                                                                                                                                                                                                                                                                                                                                                                                                                                                                                                                                                                           |                                                                                                                                                                                                                                                                                                                                                                                                                                                                                                                                                                                                                                                                                                                                                                                                                                                                                                                                                                                                                                                                                                                                                                                                                                                                                                                                                                                                                                                                                                                                                                                                                                                                                                                                                                                                                                                                                                                                                                                                                                                                                                                                                                                                                                                                         |
| 5                                                                                                                                              |                                                                                                                                                                                                                                                                                                                     |                                                                                                                                                                                          | 1st                                                                                                                                                                   | Sectional                                                                                                                                                                         | Standar                                                                                                                                                                                                                                                                                                                                                                                                                                                                                                                                                                                                                       | rd Time:                                                                                                                                                                           | 10.97                                                                                     |                                                                                                                                                                                                        | 2 RI                                                                                                                                                                                                                                                                                                                                                                                                                                                                                                                                                                                                                                                                                                                                                                                                                                                                                                                                                                                                                                                                                                                                                                                                                 |                                                                                                                                                                                                                                                                                                                                                                                                                                                                                                                                                                                                                                                                                                                                                                         | E,                                                                                                 |                                                                                                                                                                                                                                                                                                                                                                                                                                                                                                                                                                                                                                                                                                                                                                                                                                                                                                                                                                                                                                                                                                                                                                                                                                                                                                                                                                                                                                                                                                                                                                                                                                                                                                                                                                                                                                                                                                                                                                                                                                                                                                                                                                                                                                                                                                                                                     |                                                                                                                                           |                                                                                                                                                                                                                                                                                                                                                                                                                                               |                                                                                                                                                                                                                                                                                                                                                                                                                                                                                                                                                                                                                                                                                                                                                                                                                                                                                                                                                                                                                             |                                                                                                                                                                                                                                                                                                                                                                                                                                                                                                                                                                                                                                                                                                                                                                                                                                                                                                                                                                                                                                                                                                                                                                                                                                                                                                                                                                                                                                                                                                                                                                                                                                                                                                                                                                                                                                                                                                                                                                                                                                                                                                                                                                                                                                                                         |
|                                                                                                                                                | 7 3                                                                                                                                                                                                                                                                                                                 | 1                                                                                                                                                                                        |                                                                                                                                                                       |                                                                                                                                                                                   |                                                                                                                                                                                                                                                                                                                                                                                                                                                                                                                                                                                                                               |                                                                                                                                                                                    |                                                                                           |                                                                                                                                                                                                        | 3 SM 🚽                                                                                                                                                                                                                                                                                                                                                                                                                                                                                                                                                                                                                                                                                                                                                                                                                                                                                                                                                                                                                                                                                                                                                                                                               |                                                                                                                                                                                                                                                                                                                                                                                                                                                                                                                                                                                                                                                                                                                                                                         |                                                                                                    |                                                                                                                                                                                                                                                                                                                                                                                                                                                                                                                                                                                                                                                                                                                                                                                                                                                                                                                                                                                                                                                                                                                                                                                                                                                                                                                                                                                                                                                                                                                                                                                                                                                                                                                                                                                                                                                                                                                                                                                                                                                                                                                                                                                                                                                                                                                                                     |                                                                                                                                           |                                                                                                                                                                                                                                                                                                                                                                                                                                               | box four and looked good be<br>o finish last on debut here 5                                                                                                                                                                                                                                                                                                                                                                                                                                                                                                                                                                                                                                                                                                                                                                                                                                                                                                                                                                |                                                                                                                                                                                                                                                                                                                                                                                                                                                                                                                                                                                                                                                                                                                                                                                                                                                                                                                                                                                                                                                                                                                                                                                                                                                                                                                                                                                                                                                                                                                                                                                                                                                                                                                                                                                                                                                                                                                                                                                                                                                                                                                                                                                                                                                                         |
|                                                                                                                                                |                                                                                                                                                                                                                                                                                                                     |                                                                                                                                                                                          |                                                                                                                                                                       |                                                                                                                                                                                   |                                                                                                                                                                                                                                                                                                                                                                                                                                                                                                                                                                                                                               |                                                                                                                                                                                    |                                                                                           |                                                                                                                                                                                                        |                                                                                                                                                                                                                                                                                                                                                                                                                                                                                                                                                                                                                                                                                                                                                                                                                                                                                                                                                                                                                                                                                                                                                                                                                      | ≠ <u>₹</u>                                                                                                                                                                                                                                                                                                                                                                                                                                                                                                                                                                                                                                                                                                                                                              |                                                                                                    |                                                                                                                                                                                                                                                                                                                                                                                                                                                                                                                                                                                                                                                                                                                                                                                                                                                                                                                                                                                                                                                                                                                                                                                                                                                                                                                                                                                                                                                                                                                                                                                                                                                                                                                                                                                                                                                                                                                                                                                                                                                                                                                                                                                                                                                                                                                                                     |                                                                                                                                           |                                                                                                                                                                                                                                                                                                                                                                                                                                               | EDERAL TOMMY (7) Show                                                                                                                                                                                                                                                                                                                                                                                                                                                                                                                                                                                                                                                                                                                                                                                                                                                                                                                                                                                                       |                                                                                                                                                                                                                                                                                                                                                                                                                                                                                                                                                                                                                                                                                                                                                                                                                                                                                                                                                                                                                                                                                                                                                                                                                                                                                                                                                                                                                                                                                                                                                                                                                                                                                                                                                                                                                                                                                                                                                                                                                                                                                                                                                                                                                                                                         |
|                                                                                                                                                |                                                                                                                                                                                                                                                                                                                     |                                                                                                                                                                                          | Sta                                                                                                                                                                   | ndard Wir                                                                                                                                                                         | nning Tin                                                                                                                                                                                                                                                                                                                                                                                                                                                                                                                                                                                                                     | ne:                                                                                                                                                                                | 23.04                                                                                     | 4                                                                                                                                                                                                      | 6 RM                                                                                                                                                                                                                                                                                                                                                                                                                                                                                                                                                                                                                                                                                                                                                                                                                                                                                                                                                                                                                                                                                                                                                                                                                 |                                                                                                                                                                                                                                                                                                                                                                                                                                                                                                                                                                                                                                                                                                                                                                         |                                                                                                    |                                                                                                                                                                                                                                                                                                                                                                                                                                                                                                                                                                                                                                                                                                                                                                                                                                                                                                                                                                                                                                                                                                                                                                                                                                                                                                                                                                                                                                                                                                                                                                                                                                                                                                                                                                                                                                                                                                                                                                                                                                                                                                                                                                                                                                                                                                                                                     |                                                                                                                                           |                                                                                                                                                                                                                                                                                                                                                                                                                                               | this trip. Field suits. Danger                                                                                                                                                                                                                                                                                                                                                                                                                                                                                                                                                                                                                                                                                                                                                                                                                                                                                                                                                                                              | . WAGYU (3) Not a fl                                                                                                                                                                                                                                                                                                                                                                                                                                                                                                                                                                                                                                                                                                                                                                                                                                                                                                                                                                                                                                                                                                                                                                                                                                                                                                                                                                                                                                                                                                                                                                                                                                                                                                                                                                                                                                                                                                                                                                                                                                                                                                                                                                                                                                                    |
|                                                                                                                                                |                                                                                                                                                                                                                                                                                                                     |                                                                                                                                                                                          |                                                                                                                                                                       |                                                                                                                                                                                   |                                                                                                                                                                                                                                                                                                                                                                                                                                                                                                                                                                                                                               |                                                                                                                                                                                    |                                                                                           |                                                                                                                                                                                                        | 7 FM                                                                                                                                                                                                                                                                                                                                                                                                                                                                                                                                                                                                                                                                                                                                                                                                                                                                                                                                                                                                                                                                                                                                                                                                                 |                                                                                                                                                                                                                                                                                                                                                                                                                                                                                                                                                                                                                                                                                                                                                                         | -                                                                                                  |                                                                                                                                                                                                                                                                                                                                                                                                                                                                                                                                                                                                                                                                                                                                                                                                                                                                                                                                                                                                                                                                                                                                                                                                                                                                                                                                                                                                                                                                                                                                                                                                                                                                                                                                                                                                                                                                                                                                                                                                                                                                                                                                                                                                                                                                                                                                                     | beginner but                                                                                                                              | t sticks on OK. E                                                                                                                                                                                                                                                                                                                                                                                                                             | acn way.                                                                                                                                                                                                                                                                                                                                                                                                                                                                                                                                                                                                                                                                                                                                                                                                                                                                                                                                                                                                                    |                                                                                                                                                                                                                                                                                                                                                                                                                                                                                                                                                                                                                                                                                                                                                                                                                                                                                                                                                                                                                                                                                                                                                                                                                                                                                                                                                                                                                                                                                                                                                                                                                                                                                                                                                                                                                                                                                                                                                                                                                                                                                                                                                                                                                                                                         |
|                                                                                                                                                |                                                                                                                                                                                                                                                                                                                     |                                                                                                                                                                                          |                                                                                                                                                                       |                                                                                                                                                                                   |                                                                                                                                                                                                                                                                                                                                                                                                                                                                                                                                                                                                                               |                                                                                                                                                                                    |                                                                                           |                                                                                                                                                                                                        | 8 FM                                                                                                                                                                                                                                                                                                                                                                                                                                                                                                                                                                                                                                                                                                                                                                                                                                                                                                                                                                                                                                                                                                                                                                                                                 |                                                                                                                                                                                                                                                                                                                                                                                                                                                                                                                                                                                                                                                                                                                                                                         | •                                                                                                  |                                                                                                                                                                                                                                                                                                                                                                                                                                                                                                                                                                                                                                                                                                                                                                                                                                                                                                                                                                                                                                                                                                                                                                                                                                                                                                                                                                                                                                                                                                                                                                                                                                                                                                                                                                                                                                                                                                                                                                                                                                                                                                                                                                                                                                                                                                                                                     |                                                                                                                                           |                                                                                                                                                                                                                                                                                                                                                                                                                                               |                                                                                                                                                                                                                                                                                                                                                                                                                                                                                                                                                                                                                                                                                                                                                                                                                                                                                                                                                                                                                             |                                                                                                                                                                                                                                                                                                                                                                                                                                                                                                                                                                                                                                                                                                                                                                                                                                                                                                                                                                                                                                                                                                                                                                                                                                                                                                                                                                                                                                                                                                                                                                                                                                                                                                                                                                                                                                                                                                                                                                                                                                                                                                                                                                                                                                                                         |
|                                                                                                                                                |                                                                                                                                                                                                                                                                                                                     |                                                                                                                                                                                          | Tra                                                                                                                                                                   | ck Record                                                                                                                                                                         | 1:                                                                                                                                                                                                                                                                                                                                                                                                                                                                                                                                                                                                                            |                                                                                                                                                                                    | 22.16                                                                                     |                                                                                                                                                                                                        | SW 🚽                                                                                                                                                                                                                                                                                                                                                                                                                                                                                                                                                                                                                                                                                                                                                                                                                                                                                                                                                                                                                                                                                                                                                                                                                 |                                                                                                                                                                                                                                                                                                                                                                                                                                                                                                                                                                                                                                                                                                                                                                         |                                                                                                    |                                                                                                                                                                                                                                                                                                                                                                                                                                                                                                                                                                                                                                                                                                                                                                                                                                                                                                                                                                                                                                                                                                                                                                                                                                                                                                                                                                                                                                                                                                                                                                                                                                                                                                                                                                                                                                                                                                                                                                                                                                                                                                                                                                                                                                                                                                                                                     |                                                                                                                                           |                                                                                                                                                                                                                                                                                                                                                                                                                                               |                                                                                                                                                                                                                                                                                                                                                                                                                                                                                                                                                                                                                                                                                                                                                                                                                                                                                                                                                                                                                             |                                                                                                                                                                                                                                                                                                                                                                                                                                                                                                                                                                                                                                                                                                                                                                                                                                                                                                                                                                                                                                                                                                                                                                                                                                                                                                                                                                                                                                                                                                                                                                                                                                                                                                                                                                                                                                                                                                                                                                                                                                                                                                                                                                                                                                                                         |
|                                                                                                                                                |                                                                                                                                                                                                                                                                                                                     |                                                                                                                                                                                          |                                                                                                                                                                       |                                                                                                                                                                                   |                                                                                                                                                                                                                                                                                                                                                                                                                                                                                                                                                                                                                               |                                                                                                                                                                                    |                                                                                           |                                                                                                                                                                                                        | IO SM 🚽                                                                                                                                                                                                                                                                                                                                                                                                                                                                                                                                                                                                                                                                                                                                                                                                                                                                                                                                                                                                                                                                                                                                                                                                              |                                                                                                                                                                                                                                                                                                                                                                                                                                                                                                                                                                                                                                                                                                                                                                         | _                                                                                                  |                                                                                                                                                                                                                                                                                                                                                                                                                                                                                                                                                                                                                                                                                                                                                                                                                                                                                                                                                                                                                                                                                                                                                                                                                                                                                                                                                                                                                                                                                                                                                                                                                                                                                                                                                                                                                                                                                                                                                                                                                                                                                                                                                                                                                                                                                                                                                     |                                                                                                                                           |                                                                                                                                                                                                                                                                                                                                                                                                                                               |                                                                                                                                                                                                                                                                                                                                                                                                                                                                                                                                                                                                                                                                                                                                                                                                                                                                                                                                                                                                                             |                                                                                                                                                                                                                                                                                                                                                                                                                                                                                                                                                                                                                                                                                                                                                                                                                                                                                                                                                                                                                                                                                                                                                                                                                                                                                                                                                                                                                                                                                                                                                                                                                                                                                                                                                                                                                                                                                                                                                                                                                                                                                                                                                                                                                                                                         |
| D                                                                                                                                              | IVA UN                                                                                                                                                                                                                                                                                                              | ILEAS                                                                                                                                                                                    | SHED (M)                                                                                                                                                              |                                                                                                                                                                                   |                                                                                                                                                                                                                                                                                                                                                                                                                                                                                                                                                                                                                               |                                                                                                                                                                                    |                                                                                           |                                                                                                                                                                                                        |                                                                                                                                                                                                                                                                                                                                                                                                                                                                                                                                                                                                                                                                                                                                                                                                                                                                                                                                                                                                                                                                                                                                                                                                                      |                                                                                                                                                                                                                                                                                                                                                                                                                                                                                                                                                                                                                                                                                                                                                                         |                                                                                                    |                                                                                                                                                                                                                                                                                                                                                                                                                                                                                                                                                                                                                                                                                                                                                                                                                                                                                                                                                                                                                                                                                                                                                                                                                                                                                                                                                                                                                                                                                                                                                                                                                                                                                                                                                                                                                                                                                                                                                                                                                                                                                                                                                                                                                                                                                                                                                     |                                                                                                                                           |                                                                                                                                                                                                                                                                                                                                                                                                                                               |                                                                                                                                                                                                                                                                                                                                                                                                                                                                                                                                                                                                                                                                                                                                                                                                                                                                                                                                                                                                                             | \$8.                                                                                                                                                                                                                                                                                                                                                                                                                                                                                                                                                                                                                                                                                                                                                                                                                                                                                                                                                                                                                                                                                                                                                                                                                                                                                                                                                                                                                                                                                                                                                                                                                                                                                                                                                                                                                                                                                                                                                                                                                                                                                                                                                                                                                                                                    |
| в                                                                                                                                              | • Blk & V                                                                                                                                                                                                                                                                                                           | Vh                                                                                                                                                                                       | . /                                                                                                                                                                   | Prize                                                                                                                                                                             | Money:                                                                                                                                                                                                                                                                                                                                                                                                                                                                                                                                                                                                                        |                                                                                                                                                                                    |                                                                                           |                                                                                                                                                                                                        | T/D Best 1                                                                                                                                                                                                                                                                                                                                                                                                                                                                                                                                                                                                                                                                                                                                                                                                                                                                                                                                                                                                                                                                                                                                                                                                           |                                                                                                                                                                                                                                                                                                                                                                                                                                                                                                                                                                                                                                                                                                                                                                         |                                                                                                    |                                                                                                                                                                                                                                                                                                                                                                                                                                                                                                                                                                                                                                                                                                                                                                                                                                                                                                                                                                                                                                                                                                                                                                                                                                                                                                                                                                                                                                                                                                                                                                                                                                                                                                                                                                                                                                                                                                                                                                                                                                                                                                                                                                                                                                                                                                                                                     |                                                                                                                                           | ther Tracks:                                                                                                                                                                                                                                                                                                                                                                                                                                  | Trainer:                                                                                                                                                                                                                                                                                                                                                                                                                                                                                                                                                                                                                                                                                                                                                                                                                                                                                                                                                                                                                    |                                                                                                                                                                                                                                                                                                                                                                                                                                                                                                                                                                                                                                                                                                                                                                                                                                                                                                                                                                                                                                                                                                                                                                                                                                                                                                                                                                                                                                                                                                                                                                                                                                                                                                                                                                                                                                                                                                                                                                                                                                                                                                                                                                                                                                                                         |
|                                                                                                                                                | Nov 2021<br>ast Unlea                                                                                                                                                                                                                                                                                               |                                                                                                                                                                                          |                                                                                                                                                                       |                                                                                                                                                                                   | Plc: 3%                                                                                                                                                                                                                                                                                                                                                                                                                                                                                                                                                                                                                       |                                                                                                                                                                                    |                                                                                           |                                                                                                                                                                                                        | 2 8 14 Ma<br>T/D Best 1                                                                                                                                                                                                                                                                                                                                                                                                                                                                                                                                                                                                                                                                                                                                                                                                                                                                                                                                                                                                                                                                                                                                                                                              |                                                                                                                                                                                                                                                                                                                                                                                                                                                                                                                                                                                                                                                                                                                                                                         | Timer                                                                                              | IPS 17.3                                                                                                                                                                                                                                                                                                                                                                                                                                                                                                                                                                                                                                                                                                                                                                                                                                                                                                                                                                                                                                                                                                                                                                                                                                                                                                                                                                                                                                                                                                                                                                                                                                                                                                                                                                                                                                                                                                                                                                                                                                                                                                                                                                                                                                                                                                                                            | 3 <mark>6</mark> 11 Ap                                                                                                                    | pr 2024 (288n                                                                                                                                                                                                                                                                                                                                                                                                                                 | n) David Bailey<br>Owner/s:                                                                                                                                                                                                                                                                                                                                                                                                                                                                                                                                                                                                                                                                                                                                                                                                                                                                                                                                                                                                 |                                                                                                                                                                                                                                                                                                                                                                                                                                                                                                                                                                                                                                                                                                                                                                                                                                                                                                                                                                                                                                                                                                                                                                                                                                                                                                                                                                                                                                                                                                                                                                                                                                                                                                                                                                                                                                                                                                                                                                                                                                                                                                                                                                                                                                                                         |
|                                                                                                                                                | ni Diva                                                                                                                                                                                                                                                                                                             |                                                                                                                                                                                          |                                                                                                                                                                       |                                                                                                                                                                                   | ; 0 - 0 - 0                                                                                                                                                                                                                                                                                                                                                                                                                                                                                                                                                                                                                   |                                                                                                                                                                                    |                                                                                           |                                                                                                                                                                                                        | 6 8 14 Ma                                                                                                                                                                                                                                                                                                                                                                                                                                                                                                                                                                                                                                                                                                                                                                                                                                                                                                                                                                                                                                                                                                                                                                                                            |                                                                                                                                                                                                                                                                                                                                                                                                                                                                                                                                                                                                                                                                                                                                                                         | mile:                                                                                              |                                                                                                                                                                                                                                                                                                                                                                                                                                                                                                                                                                                                                                                                                                                                                                                                                                                                                                                                                                                                                                                                                                                                                                                                                                                                                                                                                                                                                                                                                                                                                                                                                                                                                                                                                                                                                                                                                                                                                                                                                                                                                                                                                                                                                                                                                                                                                     |                                                                                                                                           |                                                                                                                                                                                                                                                                                                                                                                                                                                               | Julie-Ann Johns                                                                                                                                                                                                                                                                                                                                                                                                                                                                                                                                                                                                                                                                                                                                                                                                                                                                                                                                                                                                             | ston                                                                                                                                                                                                                                                                                                                                                                                                                                                                                                                                                                                                                                                                                                                                                                                                                                                                                                                                                                                                                                                                                                                                                                                                                                                                                                                                                                                                                                                                                                                                                                                                                                                                                                                                                                                                                                                                                                                                                                                                                                                                                                                                                                                                                                                                    |
| В                                                                                                                                              | W(kg)                                                                                                                                                                                                                                                                                                               | D(m)                                                                                                                                                                                     | Date                                                                                                                                                                  | Track                                                                                                                                                                             | Grade                                                                                                                                                                                                                                                                                                                                                                                                                                                                                                                                                                                                                         | AT                                                                                                                                                                                 | WT                                                                                        | BON                                                                                                                                                                                                    | A1S                                                                                                                                                                                                                                                                                                                                                                                                                                                                                                                                                                                                                                                                                                                                                                                                                                                                                                                                                                                                                                                                                                                                                                                                                  | A2S                                                                                                                                                                                                                                                                                                                                                                                                                                                                                                                                                                                                                                                                                                                                                                     | М                                                                                                  | W/2G                                                                                                                                                                                                                                                                                                                                                                                                                                                                                                                                                                                                                                                                                                                                                                                                                                                                                                                                                                                                                                                                                                                                                                                                                                                                                                                                                                                                                                                                                                                                                                                                                                                                                                                                                                                                                                                                                                                                                                                                                                                                                                                                                                                                                                                                                                                                                |                                                                                                                                           | P SP                                                                                                                                                                                                                                                                                                                                                                                                                                          | Box History                                                                                                                                                                                                                                                                                                                                                                                                                                                                                                                                                                                                                                                                                                                                                                                                                                                                                                                                                                                                                 |                                                                                                                                                                                                                                                                                                                                                                                                                                                                                                                                                                                                                                                                                                                                                                                                                                                                                                                                                                                                                                                                                                                                                                                                                                                                                                                                                                                                                                                                                                                                                                                                                                                                                                                                                                                                                                                                                                                                                                                                                                                                                                                                                                                                                                                                         |
| 5                                                                                                                                              | 24.1                                                                                                                                                                                                                                                                                                                | 331                                                                                                                                                                                      | 13 Oct 24                                                                                                                                                             | ABK                                                                                                                                                                               | M                                                                                                                                                                                                                                                                                                                                                                                                                                                                                                                                                                                                                             | 19.96                                                                                                                                                                              | 19.17                                                                                     | 18.88                                                                                                                                                                                                  | 7.55                                                                                                                                                                                                                                                                                                                                                                                                                                                                                                                                                                                                                                                                                                                                                                                                                                                                                                                                                                                                                                                                                                                                                                                                                 | -                                                                                                                                                                                                                                                                                                                                                                                                                                                                                                                                                                                                                                                                                                                                                                       | 11.25                                                                                              | Supreme Cho                                                                                                                                                                                                                                                                                                                                                                                                                                                                                                                                                                                                                                                                                                                                                                                                                                                                                                                                                                                                                                                                                                                                                                                                                                                                                                                                                                                                                                                                                                                                                                                                                                                                                                                                                                                                                                                                                                                                                                                                                                                                                                                                                                                                                                                                                                                                         |                                                                                                                                           | 8 \$21.00                                                                                                                                                                                                                                                                                                                                                                                                                                     | 1 2 3                                                                                                                                                                                                                                                                                                                                                                                                                                                                                                                                                                                                                                                                                                                                                                                                                                                                                                                                                                                                                       | 4 5 6 7                                                                                                                                                                                                                                                                                                                                                                                                                                                                                                                                                                                                                                                                                                                                                                                                                                                                                                                                                                                                                                                                                                                                                                                                                                                                                                                                                                                                                                                                                                                                                                                                                                                                                                                                                                                                                                                                                                                                                                                                                                                                                                                                                                                                                                                                 |
| 5                                                                                                                                              | 24.0                                                                                                                                                                                                                                                                                                                | 331                                                                                                                                                                                      | 20 Oct 24                                                                                                                                                             | <u>ABK</u>                                                                                                                                                                        | М                                                                                                                                                                                                                                                                                                                                                                                                                                                                                                                                                                                                                             | 19.63                                                                                                                                                                              | 19.34                                                                                     | 18.98                                                                                                                                                                                                  | 7.37                                                                                                                                                                                                                                                                                                                                                                                                                                                                                                                                                                                                                                                                                                                                                                                                                                                                                                                                                                                                                                                                                                                                                                                                                 | -                                                                                                                                                                                                                                                                                                                                                                                                                                                                                                                                                                                                                                                                                                                                                                       | 4.25                                                                                               | Eastly Breeze                                                                                                                                                                                                                                                                                                                                                                                                                                                                                                                                                                                                                                                                                                                                                                                                                                                                                                                                                                                                                                                                                                                                                                                                                                                                                                                                                                                                                                                                                                                                                                                                                                                                                                                                                                                                                                                                                                                                                                                                                                                                                                                                                                                                                                                                                                                                       |                                                                                                                                           | 5 \$15.00                                                                                                                                                                                                                                                                                                                                                                                                                                     | Win 0 0 0                                                                                                                                                                                                                                                                                                                                                                                                                                                                                                                                                                                                                                                                                                                                                                                                                                                                                                                                                                                                                   |                                                                                                                                                                                                                                                                                                                                                                                                                                                                                                                                                                                                                                                                                                                                                                                                                                                                                                                                                                                                                                                                                                                                                                                                                                                                                                                                                                                                                                                                                                                                                                                                                                                                                                                                                                                                                                                                                                                                                                                                                                                                                                                                                                                                                                                                         |
| <b>6</b><br>3                                                                                                                                  | 24.1<br>24.9                                                                                                                                                                                                                                                                                                        | 331<br>431                                                                                                                                                                               | 27 Oct 24<br>29 Oct 24                                                                                                                                                | <u>ABK</u><br>IPS                                                                                                                                                                 | M<br>M                                                                                                                                                                                                                                                                                                                                                                                                                                                                                                                                                                                                                        | 19.47<br>26.39                                                                                                                                                                     | 19.13<br>25.64                                                                            | 18.73<br>25.08                                                                                                                                                                                         | 7.27<br>14.01                                                                                                                                                                                                                                                                                                                                                                                                                                                                                                                                                                                                                                                                                                                                                                                                                                                                                                                                                                                                                                                                                                                                                                                                        | -                                                                                                                                                                                                                                                                                                                                                                                                                                                                                                                                                                                                                                                                                                                                                                       | 4.75<br>10.50                                                                                      | Smooth Panth<br>Ouch My Fran                                                                                                                                                                                                                                                                                                                                                                                                                                                                                                                                                                                                                                                                                                                                                                                                                                                                                                                                                                                                                                                                                                                                                                                                                                                                                                                                                                                                                                                                                                                                                                                                                                                                                                                                                                                                                                                                                                                                                                                                                                                                                                                                                                                                                                                                                                                        |                                                                                                                                           | 3 \$23.00<br>5 \$14.00                                                                                                                                                                                                                                                                                                                                                                                                                        | 2nd-3rd 1 6 0                                                                                                                                                                                                                                                                                                                                                                                                                                                                                                                                                                                                                                                                                                                                                                                                                                                                                                                                                                                                               |                                                                                                                                                                                                                                                                                                                                                                                                                                                                                                                                                                                                                                                                                                                                                                                                                                                                                                                                                                                                                                                                                                                                                                                                                                                                                                                                                                                                                                                                                                                                                                                                                                                                                                                                                                                                                                                                                                                                                                                                                                                                                                                                                                                                                                                                         |
| 5                                                                                                                                              | 24.9<br>24.4                                                                                                                                                                                                                                                                                                        | 331                                                                                                                                                                                      | <u>29 Oct 24</u><br>10 Nov 24                                                                                                                                         | ABK                                                                                                                                                                               | M                                                                                                                                                                                                                                                                                                                                                                                                                                                                                                                                                                                                                             | 20.39                                                                                                                                                                              | 25.64<br>19.65                                                                            | 25.08<br>19.12                                                                                                                                                                                         | 7.29                                                                                                                                                                                                                                                                                                                                                                                                                                                                                                                                                                                                                                                                                                                                                                                                                                                                                                                                                                                                                                                                                                                                                                                                                 | -                                                                                                                                                                                                                                                                                                                                                                                                                                                                                                                                                                                                                                                                                                                                                                       | 9.25                                                                                               | Texas Diva                                                                                                                                                                                                                                                                                                                                                                                                                                                                                                                                                                                                                                                                                                                                                                                                                                                                                                                                                                                                                                                                                                                                                                                                                                                                                                                                                                                                                                                                                                                                                                                                                                                                                                                                                                                                                                                                                                                                                                                                                                                                                                                                                                                                                                                                                                                                          | •                                                                                                                                         | 3 \$14.00<br>3 \$14.00                                                                                                                                                                                                                                                                                                                                                                                                                        | Starts 1 6 2<br>Winning Distance                                                                                                                                                                                                                                                                                                                                                                                                                                                                                                                                                                                                                                                                                                                                                                                                                                                                                                                                                                                            |                                                                                                                                                                                                                                                                                                                                                                                                                                                                                                                                                                                                                                                                                                                                                                                                                                                                                                                                                                                                                                                                                                                                                                                                                                                                                                                                                                                                                                                                                                                                                                                                                                                                                                                                                                                                                                                                                                                                                                                                                                                                                                                                                                                                                                                                         |
|                                                                                                                                                |                                                                                                                                                                                                                                                                                                                     | -                                                                                                                                                                                        |                                                                                                                                                                       | <u> </u>                                                                                                                                                                          |                                                                                                                                                                                                                                                                                                                                                                                                                                                                                                                                                                                                                               |                                                                                                                                                                                    |                                                                                           |                                                                                                                                                                                                        |                                                                                                                                                                                                                                                                                                                                                                                                                                                                                                                                                                                                                                                                                                                                                                                                                                                                                                                                                                                                                                                                                                                                                                                                                      |                                                                                                                                                                                                                                                                                                                                                                                                                                                                                                                                                                                                                                                                                                                                                                         | -                                                                                                  |                                                                                                                                                                                                                                                                                                                                                                                                                                                                                                                                                                                                                                                                                                                                                                                                                                                                                                                                                                                                                                                                                                                                                                                                                                                                                                                                                                                                                                                                                                                                                                                                                                                                                                                                                                                                                                                                                                                                                                                                                                                                                                                                                                                                                                                                                                                                                     |                                                                                                                                           |                                                                                                                                                                                                                                                                                                                                                                                                                                               |                                                                                                                                                                                                                                                                                                                                                                                                                                                                                                                                                                                                                                                                                                                                                                                                                                                                                                                                                                                                                             | es<br>00+ 600+ 7                                                                                                                                                                                                                                                                                                                                                                                                                                                                                                                                                                                                                                                                                                                                                                                                                                                                                                                                                                                                                                                                                                                                                                                                                                                                                                                                                                                                                                                                                                                                                                                                                                                                                                                                                                                                                                                                                                                                                                                                                                                                                                                                                                                                                                                        |
|                                                                                                                                                |                                                                                                                                                                                                                                                                                                                     |                                                                                                                                                                                          |                                                                                                                                                                       |                                                                                                                                                                                   |                                                                                                                                                                                                                                                                                                                                                                                                                                                                                                                                                                                                                               |                                                                                                                                                                                    |                                                                                           |                                                                                                                                                                                                        |                                                                                                                                                                                                                                                                                                                                                                                                                                                                                                                                                                                                                                                                                                                                                                                                                                                                                                                                                                                                                                                                                                                                                                                                                      |                                                                                                                                                                                                                                                                                                                                                                                                                                                                                                                                                                                                                                                                                                                                                                         |                                                                                                    |                                                                                                                                                                                                                                                                                                                                                                                                                                                                                                                                                                                                                                                                                                                                                                                                                                                                                                                                                                                                                                                                                                                                                                                                                                                                                                                                                                                                                                                                                                                                                                                                                                                                                                                                                                                                                                                                                                                                                                                                                                                                                                                                                                                                                                                                                                                                                     |                                                                                                                                           |                                                                                                                                                                                                                                                                                                                                                                                                                                               |                                                                                                                                                                                                                                                                                                                                                                                                                                                                                                                                                                                                                                                                                                                                                                                                                                                                                                                                                                                                                             | 000 000 1                                                                                                                                                                                                                                                                                                                                                                                                                                                                                                                                                                                                                                                                                                                                                                                                                                                                                                                                                                                                                                                                                                                                                                                                                                                                                                                                                                                                                                                                                                                                                                                                                                                                                                                                                                                                                                                                                                                                                                                                                                                                                                                                                                                                                                                               |
|                                                                                                                                                |                                                                                                                                                                                                                                                                                                                     |                                                                                                                                                                                          |                                                                                                                                                                       |                                                                                                                                                                                   |                                                                                                                                                                                                                                                                                                                                                                                                                                                                                                                                                                                                                               |                                                                                                                                                                                    |                                                                                           |                                                                                                                                                                                                        |                                                                                                                                                                                                                                                                                                                                                                                                                                                                                                                                                                                                                                                                                                                                                                                                                                                                                                                                                                                                                                                                                                                                                                                                                      |                                                                                                                                                                                                                                                                                                                                                                                                                                                                                                                                                                                                                                                                                                                                                                         |                                                                                                    |                                                                                                                                                                                                                                                                                                                                                                                                                                                                                                                                                                                                                                                                                                                                                                                                                                                                                                                                                                                                                                                                                                                                                                                                                                                                                                                                                                                                                                                                                                                                                                                                                                                                                                                                                                                                                                                                                                                                                                                                                                                                                                                                                                                                                                                                                                                                                     |                                                                                                                                           |                                                                                                                                                                                                                                                                                                                                                                                                                                               | 1 0                                                                                                                                                                                                                                                                                                                                                                                                                                                                                                                                                                                                                                                                                                                                                                                                                                                                                                                                                                                                                         | 0 0                                                                                                                                                                                                                                                                                                                                                                                                                                                                                                                                                                                                                                                                                                                                                                                                                                                                                                                                                                                                                                                                                                                                                                                                                                                                                                                                                                                                                                                                                                                                                                                                                                                                                                                                                                                                                                                                                                                                                                                                                                                                                                                                                                                                                                                                     |
| А                                                                                                                                              | RENA                                                                                                                                                                                                                                                                                                                | ONF                                                                                                                                                                                      | (M)                                                                                                                                                                   |                                                                                                                                                                                   |                                                                                                                                                                                                                                                                                                                                                                                                                                                                                                                                                                                                                               |                                                                                                                                                                                    |                                                                                           |                                                                                                                                                                                                        |                                                                                                                                                                                                                                                                                                                                                                                                                                                                                                                                                                                                                                                                                                                                                                                                                                                                                                                                                                                                                                                                                                                                                                                                                      |                                                                                                                                                                                                                                                                                                                                                                                                                                                                                                                                                                                                                                                                                                                                                                         |                                                                                                    |                                                                                                                                                                                                                                                                                                                                                                                                                                                                                                                                                                                                                                                                                                                                                                                                                                                                                                                                                                                                                                                                                                                                                                                                                                                                                                                                                                                                                                                                                                                                                                                                                                                                                                                                                                                                                                                                                                                                                                                                                                                                                                                                                                                                                                                                                                                                                     |                                                                                                                                           |                                                                                                                                                                                                                                                                                                                                                                                                                                               | 1 0                                                                                                                                                                                                                                                                                                                                                                                                                                                                                                                                                                                                                                                                                                                                                                                                                                                                                                                                                                                                                         |                                                                                                                                                                                                                                                                                                                                                                                                                                                                                                                                                                                                                                                                                                                                                                                                                                                                                                                                                                                                                                                                                                                                                                                                                                                                                                                                                                                                                                                                                                                                                                                                                                                                                                                                                                                                                                                                                                                                                                                                                                                                                                                                                                                                                                                                         |
|                                                                                                                                                | RENA<br>• Bik & V                                                                                                                                                                                                                                                                                                   |                                                                                                                                                                                          | (M)                                                                                                                                                                   | Prize                                                                                                                                                                             | Monev:                                                                                                                                                                                                                                                                                                                                                                                                                                                                                                                                                                                                                        | \$50                                                                                                                                                                               |                                                                                           | This                                                                                                                                                                                                   | T/D Best 1                                                                                                                                                                                                                                                                                                                                                                                                                                                                                                                                                                                                                                                                                                                                                                                                                                                                                                                                                                                                                                                                                                                                                                                                           | Time:                                                                                                                                                                                                                                                                                                                                                                                                                                                                                                                                                                                                                                                                                                                                                                   |                                                                                                    | Best Wi                                                                                                                                                                                                                                                                                                                                                                                                                                                                                                                                                                                                                                                                                                                                                                                                                                                                                                                                                                                                                                                                                                                                                                                                                                                                                                                                                                                                                                                                                                                                                                                                                                                                                                                                                                                                                                                                                                                                                                                                                                                                                                                                                                                                                                                                                                                                             | n Times Of                                                                                                                                | ther Tracks:                                                                                                                                                                                                                                                                                                                                                                                                                                  |                                                                                                                                                                                                                                                                                                                                                                                                                                                                                                                                                                                                                                                                                                                                                                                                                                                                                                                                                                                                                             |                                                                                                                                                                                                                                                                                                                                                                                                                                                                                                                                                                                                                                                                                                                                                                                                                                                                                                                                                                                                                                                                                                                                                                                                                                                                                                                                                                                                                                                                                                                                                                                                                                                                                                                                                                                                                                                                                                                                                                                                                                                                                                                                                                                                                                                                         |
| D<br>16                                                                                                                                        | • Blk & V<br>Aug 2022                                                                                                                                                                                                                                                                                               | Vh<br>2                                                                                                                                                                                  | (M)                                                                                                                                                                   | Win /                                                                                                                                                                             | Money:<br>Plc: 0%                                                                                                                                                                                                                                                                                                                                                                                                                                                                                                                                                                                                             | / 0%                                                                                                                                                                               |                                                                                           | N/A                                                                                                                                                                                                    | T/D Best 1                                                                                                                                                                                                                                                                                                                                                                                                                                                                                                                                                                                                                                                                                                                                                                                                                                                                                                                                                                                                                                                                                                                                                                                                           |                                                                                                                                                                                                                                                                                                                                                                                                                                                                                                                                                                                                                                                                                                                                                                         |                                                                                                    |                                                                                                                                                                                                                                                                                                                                                                                                                                                                                                                                                                                                                                                                                                                                                                                                                                                                                                                                                                                                                                                                                                                                                                                                                                                                                                                                                                                                                                                                                                                                                                                                                                                                                                                                                                                                                                                                                                                                                                                                                                                                                                                                                                                                                                                                                                                                                     | n Times Of<br>at other tra                                                                                                                |                                                                                                                                                                                                                                                                                                                                                                                                                                               | <b>Trainer:</b><br>Bradley Belford                                                                                                                                                                                                                                                                                                                                                                                                                                                                                                                                                                                                                                                                                                                                                                                                                                                                                                                                                                                          | \$12.                                                                                                                                                                                                                                                                                                                                                                                                                                                                                                                                                                                                                                                                                                                                                                                                                                                                                                                                                                                                                                                                                                                                                                                                                                                                                                                                                                                                                                                                                                                                                                                                                                                                                                                                                                                                                                                                                                                                                                                                                                                                                                                                                                                                                                                                   |
| D<br>16<br>Me                                                                                                                                  | • Blk & V<br>Aug 2022<br>epunga Bla                                                                                                                                                                                                                                                                                 | Vh<br>2                                                                                                                                                                                  | (M)                                                                                                                                                                   | Win /<br>Caree                                                                                                                                                                    |                                                                                                                                                                                                                                                                                                                                                                                                                                                                                                                                                                                                                               | / 0%                                                                                                                                                                               |                                                                                           | N/A                                                                                                                                                                                                    | T/D Best 1<br>T/D Best 1                                                                                                                                                                                                                                                                                                                                                                                                                                                                                                                                                                                                                                                                                                                                                                                                                                                                                                                                                                                                                                                                                                                                                                                             |                                                                                                                                                                                                                                                                                                                                                                                                                                                                                                                                                                                                                                                                                                                                                                         | Time:                                                                                              |                                                                                                                                                                                                                                                                                                                                                                                                                                                                                                                                                                                                                                                                                                                                                                                                                                                                                                                                                                                                                                                                                                                                                                                                                                                                                                                                                                                                                                                                                                                                                                                                                                                                                                                                                                                                                                                                                                                                                                                                                                                                                                                                                                                                                                                                                                                                                     |                                                                                                                                           |                                                                                                                                                                                                                                                                                                                                                                                                                                               | Trainer:<br>Bradley Belford<br>Owner/s:                                                                                                                                                                                                                                                                                                                                                                                                                                                                                                                                                                                                                                                                                                                                                                                                                                                                                                                                                                                     | \$12.                                                                                                                                                                                                                                                                                                                                                                                                                                                                                                                                                                                                                                                                                                                                                                                                                                                                                                                                                                                                                                                                                                                                                                                                                                                                                                                                                                                                                                                                                                                                                                                                                                                                                                                                                                                                                                                                                                                                                                                                                                                                                                                                                                                                                                                                   |
| <b>D</b><br>16<br>Ме<br>Аq                                                                                                                     | • Blk & V<br>Aug 2022<br>epunga Bla<br>ua Edie                                                                                                                                                                                                                                                                      | Vh<br>2<br>azer                                                                                                                                                                          |                                                                                                                                                                       | Win /<br>Caree<br>TD: 0                                                                                                                                                           | Plc: 0%<br>er: 1; 0 - 0<br>); 0 - 0 - 0                                                                                                                                                                                                                                                                                                                                                                                                                                                                                                                                                                                       | / 0%<br>) - 0                                                                                                                                                                      | AT                                                                                        | N/A<br>This                                                                                                                                                                                            | T/D Best 1                                                                                                                                                                                                                                                                                                                                                                                                                                                                                                                                                                                                                                                                                                                                                                                                                                                                                                                                                                                                                                                                                                                                                                                                           | 1st Split                                                                                                                                                                                                                                                                                                                                                                                                                                                                                                                                                                                                                                                                                                                                                               |                                                                                                    | No wins                                                                                                                                                                                                                                                                                                                                                                                                                                                                                                                                                                                                                                                                                                                                                                                                                                                                                                                                                                                                                                                                                                                                                                                                                                                                                                                                                                                                                                                                                                                                                                                                                                                                                                                                                                                                                                                                                                                                                                                                                                                                                                                                                                                                                                                                                                                                             | at other tra                                                                                                                              | icks                                                                                                                                                                                                                                                                                                                                                                                                                                          | <b>Trainer:</b><br>Bradley Belford<br><b>Owner/s:</b><br>Kaan Omerogu                                                                                                                                                                                                                                                                                                                                                                                                                                                                                                                                                                                                                                                                                                                                                                                                                                                                                                                                                       | \$12.                                                                                                                                                                                                                                                                                                                                                                                                                                                                                                                                                                                                                                                                                                                                                                                                                                                                                                                                                                                                                                                                                                                                                                                                                                                                                                                                                                                                                                                                                                                                                                                                                                                                                                                                                                                                                                                                                                                                                                                                                                                                                                                                                                                                                                                                   |
| D<br>16<br>Me                                                                                                                                  | • Blk & V<br>Aug 2022<br>epunga Bla                                                                                                                                                                                                                                                                                 | Vh<br>2                                                                                                                                                                                  | (M)<br>Date<br><u>07 Nov 24</u>                                                                                                                                       | Win /<br>Care<br>TD: 0                                                                                                                                                            | PIC: 0%<br>er: 1; 0 - 0<br>); 0 - 0 - 0<br>ck Gra                                                                                                                                                                                                                                                                                                                                                                                                                                                                                                                                                                             | / 0%<br>) - 0<br>ade /                                                                                                                                                             |                                                                                           | N/A<br><b>This</b><br>N/A                                                                                                                                                                              |                                                                                                                                                                                                                                                                                                                                                                                                                                                                                                                                                                                                                                                                                                                                                                                                                                                                                                                                                                                                                                                                                                                                                                                                                      |                                                                                                                                                                                                                                                                                                                                                                                                                                                                                                                                                                                                                                                                                                                                                                         | Time:<br>A2S                                                                                       | No wins                                                                                                                                                                                                                                                                                                                                                                                                                                                                                                                                                                                                                                                                                                                                                                                                                                                                                                                                                                                                                                                                                                                                                                                                                                                                                                                                                                                                                                                                                                                                                                                                                                                                                                                                                                                                                                                                                                                                                                                                                                                                                                                                                                                                                                                                                                                                             | at other tra                                                                                                                              |                                                                                                                                                                                                                                                                                                                                                                                                                                               | Trainer:<br>Bradley Belford<br>Owner/s:<br>Kaan Omerogu<br>Box History                                                                                                                                                                                                                                                                                                                                                                                                                                                                                                                                                                                                                                                                                                                                                                                                                                                                                                                                                      | \$12.<br>Ilari                                                                                                                                                                                                                                                                                                                                                                                                                                                                                                                                                                                                                                                                                                                                                                                                                                                                                                                                                                                                                                                                                                                                                                                                                                                                                                                                                                                                                                                                                                                                                                                                                                                                                                                                                                                                                                                                                                                                                                                                                                                                                                                                                                                                                                                          |
| <b>D</b><br>16<br>Ме<br>Аq<br>В                                                                                                                | • Blk & V<br>Aug 2022<br>epunga Bla<br>ua Edie<br>W(kg)                                                                                                                                                                                                                                                             | Vh<br>2<br>azer<br>D(m)                                                                                                                                                                  | Date                                                                                                                                                                  | Win /<br>Careo<br>TD: 0<br>Trae                                                                                                                                                   | PIC: 0%<br>er: 1; 0 - 0<br>); 0 - 0 - 0<br>ck Gra                                                                                                                                                                                                                                                                                                                                                                                                                                                                                                                                                                             | / 0%<br>) - 0<br>ade /                                                                                                                                                             |                                                                                           | N/A<br>This<br>N/A                                                                                                                                                                                     | T/D Best 1<br>BON                                                                                                                                                                                                                                                                                                                                                                                                                                                                                                                                                                                                                                                                                                                                                                                                                                                                                                                                                                                                                                                                                                                                                                                                    | <b>1st Split</b><br>A1S                                                                                                                                                                                                                                                                                                                                                                                                                                                                                                                                                                                                                                                                                                                                                 |                                                                                                    | No wins                                                                                                                                                                                                                                                                                                                                                                                                                                                                                                                                                                                                                                                                                                                                                                                                                                                                                                                                                                                                                                                                                                                                                                                                                                                                                                                                                                                                                                                                                                                                                                                                                                                                                                                                                                                                                                                                                                                                                                                                                                                                                                                                                                                                                                                                                                                                             | at other tra                                                                                                                              | P SP                                                                                                                                                                                                                                                                                                                                                                                                                                          | Trainer:<br>Bradley Belford<br>Owner/s:<br>Kaan Omerogu<br>Box History<br>I 2 3 3<br>Win 0 0 0 0                                                                                                                                                                                                                                                                                                                                                                                                                                                                                                                                                                                                                                                                                                                                                                                                                                                                                                                            | \$12.<br>Ilari<br>0 0 0 0                                                                                                                                                                                                                                                                                                                                                                                                                                                                                                                                                                                                                                                                                                                                                                                                                                                                                                                                                                                                                                                                                                                                                                                                                                                                                                                                                                                                                                                                                                                                                                                                                                                                                                                                                                                                                                                                                                                                                                                                                                                                                                                                                                                                                                               |
| D<br>16<br>Me<br>Aq<br>B                                                                                                                       | • Blk & V<br>Aug 2022<br>epunga Bla<br>ua Edie<br>W(kg)                                                                                                                                                                                                                                                             | Vh<br>2<br>azer<br>D(m)                                                                                                                                                                  | Date                                                                                                                                                                  | Win /<br>Cared<br>TD: 0<br>Trad                                                                                                                                                   | PIC: 0%<br>er: 1; 0 - 0<br>); 0 - 0 - 0<br>ck Gra                                                                                                                                                                                                                                                                                                                                                                                                                                                                                                                                                                             | / 0%<br>) - 0<br>ade /                                                                                                                                                             |                                                                                           | N/A<br>This<br>N/A                                                                                                                                                                                     | T/D Best 1<br>BON                                                                                                                                                                                                                                                                                                                                                                                                                                                                                                                                                                                                                                                                                                                                                                                                                                                                                                                                                                                                                                                                                                                                                                                                    | <b>1st Split</b><br>A1S                                                                                                                                                                                                                                                                                                                                                                                                                                                                                                                                                                                                                                                                                                                                                 |                                                                                                    | No wins                                                                                                                                                                                                                                                                                                                                                                                                                                                                                                                                                                                                                                                                                                                                                                                                                                                                                                                                                                                                                                                                                                                                                                                                                                                                                                                                                                                                                                                                                                                                                                                                                                                                                                                                                                                                                                                                                                                                                                                                                                                                                                                                                                                                                                                                                                                                             | at other tra                                                                                                                              | P SP                                                                                                                                                                                                                                                                                                                                                                                                                                          | Trainer:<br>Bradley Belford<br>Owner/s:<br>Kaan Omerogu<br>Box History<br>Win 0 0 0<br>2nd-3rd 0 0 0 0                                                                                                                                                                                                                                                                                                                                                                                                                                                                                                                                                                                                                                                                                                                                                                                                                                                                                                                      | \$12.<br>Ilari<br>0 0 0 0<br>0 0 0 0                                                                                                                                                                                                                                                                                                                                                                                                                                                                                                                                                                                                                                                                                                                                                                                                                                                                                                                                                                                                                                                                                                                                                                                                                                                                                                                                                                                                                                                                                                                                                                                                                                                                                                                                                                                                                                                                                                                                                                                                                                                                                                                                                                                                                                    |
| <b>D</b><br>16<br>Ме<br>Аq<br>В                                                                                                                | • Blk & V<br>Aug 2022<br>epunga Bla<br>ua Edie<br>W(kg)                                                                                                                                                                                                                                                             | Vh<br>2<br>azer<br>D(m)                                                                                                                                                                  | Date                                                                                                                                                                  | Win /<br>Cared<br>TD: 0<br>Trad                                                                                                                                                   | PIC: 0%<br>er: 1; 0 - 0<br>); 0 - 0 - 0<br>ck Gra                                                                                                                                                                                                                                                                                                                                                                                                                                                                                                                                                                             | / 0%<br>) - 0<br>ade /                                                                                                                                                             |                                                                                           | N/A<br>This<br>N/A                                                                                                                                                                                     | T/D Best 1<br>BON                                                                                                                                                                                                                                                                                                                                                                                                                                                                                                                                                                                                                                                                                                                                                                                                                                                                                                                                                                                                                                                                                                                                                                                                    | <b>1st Split</b><br>A1S                                                                                                                                                                                                                                                                                                                                                                                                                                                                                                                                                                                                                                                                                                                                                 |                                                                                                    | No wins                                                                                                                                                                                                                                                                                                                                                                                                                                                                                                                                                                                                                                                                                                                                                                                                                                                                                                                                                                                                                                                                                                                                                                                                                                                                                                                                                                                                                                                                                                                                                                                                                                                                                                                                                                                                                                                                                                                                                                                                                                                                                                                                                                                                                                                                                                                                             | at other tra                                                                                                                              | P SP                                                                                                                                                                                                                                                                                                                                                                                                                                          | Trainer:         Bradley Belford         Owner/s:         Kaan Omerogu         Box History         Yin       0       0       0         2nd-3rd       0       0       0         Starts       0       0       0                                                                                                                                                                                                                                                                                                                                                                                                                                                                                                                                                                                                                                                                                                                                                                                                               | \$12.                                                                                                                                                                                                                                                                                                                                                                                                                                                                                                                                                                                                                                                                                                                                                                                                                                                                                                                                                                                                                                                                                                                                                                                                                                                                                                                                                                                                                                                                                                                                                                                                                                                                                                                                                                                                                                                                                                                                                                                                                                                                                                                                                                                                                                                                   |
| <b>D</b><br>16<br>Ме<br>Аq<br>В                                                                                                                | • Blk & V<br>Aug 2022<br>epunga Bla<br>ua Edie<br>W(kg)                                                                                                                                                                                                                                                             | Vh<br>2<br>azer<br>D(m)                                                                                                                                                                  | Date                                                                                                                                                                  | Win /<br>Cared<br>TD: 0<br>Trad                                                                                                                                                   | PIC: 0%<br>er: 1; 0 - 0<br>); 0 - 0 - 0<br>ck Gra                                                                                                                                                                                                                                                                                                                                                                                                                                                                                                                                                                             | / 0%<br>) - 0<br>ade /                                                                                                                                                             |                                                                                           | N/A<br>This<br>N/A                                                                                                                                                                                     | T/D Best 1<br>BON                                                                                                                                                                                                                                                                                                                                                                                                                                                                                                                                                                                                                                                                                                                                                                                                                                                                                                                                                                                                                                                                                                                                                                                                    | <b>1st Split</b><br>A1S                                                                                                                                                                                                                                                                                                                                                                                                                                                                                                                                                                                                                                                                                                                                                 |                                                                                                    | No wins                                                                                                                                                                                                                                                                                                                                                                                                                                                                                                                                                                                                                                                                                                                                                                                                                                                                                                                                                                                                                                                                                                                                                                                                                                                                                                                                                                                                                                                                                                                                                                                                                                                                                                                                                                                                                                                                                                                                                                                                                                                                                                                                                                                                                                                                                                                                             | at other tra                                                                                                                              | P SP                                                                                                                                                                                                                                                                                                                                                                                                                                          | Trainer:         Bradley Belford         Owner/s:         Kaan Omerogu         Box History         Win       0       0       0         2nd-3rd       0       0       0         Starts       0       0       0         Winning Distance       0       0       0                                                                                                                                                                                                                                                                                                                                                                                                                                                                                                                                                                                                                                                                                                                                                              | \$12.                                                                                                                                                                                                                                                                                                                                                                                                                                                                                                                                                                                                                                                                                                                                                                                                                                                                                                                                                                                                                                                                                                                                                                                                                                                                                                                                                                                                                                                                                                                                                                                                                                                                                                                                                                                                                                                                                                                                                                                                                                                                                                                                                                                                                                                                   |
| <b>D</b><br>16<br>Ме<br>Аq<br>В                                                                                                                | • Blk & V<br>Aug 2022<br>epunga Bla<br>ua Edie<br>W(kg)                                                                                                                                                                                                                                                             | Vh<br>2<br>azer<br>D(m)                                                                                                                                                                  | Date                                                                                                                                                                  | Win /<br>Cared<br>TD: 0<br>Trad                                                                                                                                                   | PIC: 0%<br>er: 1; 0 - 0<br>); 0 - 0 - 0<br>ck Gra                                                                                                                                                                                                                                                                                                                                                                                                                                                                                                                                                                             | / 0%<br>) - 0<br>ade /                                                                                                                                                             |                                                                                           | N/A<br>This<br>N/A                                                                                                                                                                                     | T/D Best 1<br>BON                                                                                                                                                                                                                                                                                                                                                                                                                                                                                                                                                                                                                                                                                                                                                                                                                                                                                                                                                                                                                                                                                                                                                                                                    | <b>1st Split</b><br>A1S                                                                                                                                                                                                                                                                                                                                                                                                                                                                                                                                                                                                                                                                                                                                                 |                                                                                                    | No wins                                                                                                                                                                                                                                                                                                                                                                                                                                                                                                                                                                                                                                                                                                                                                                                                                                                                                                                                                                                                                                                                                                                                                                                                                                                                                                                                                                                                                                                                                                                                                                                                                                                                                                                                                                                                                                                                                                                                                                                                                                                                                                                                                                                                                                                                                                                                             | at other tra                                                                                                                              | P SP                                                                                                                                                                                                                                                                                                                                                                                                                                          | Trainer:         Bradley Belford         Owner/s:         Kaan Omerogu         Box History         Win       0       0       0         2nd-3rd       0       0       0         Starts       0       0       0         Winning Distance       0       0       0                                                                                                                                                                                                                                                                                                                                                                                                                                                                                                                                                                                                                                                                                                                                                              | \$12.                                                                                                                                                                                                                                                                                                                                                                                                                                                                                                                                                                                                                                                                                                                                                                                                                                                                                                                                                                                                                                                                                                                                                                                                                                                                                                                                                                                                                                                                                                                                                                                                                                                                                                                                                                                                                                                                                                                                                                                                                                                                                                                                                                                                                                                                   |
| <b>D</b><br>16<br>Ме<br>Аq<br>В                                                                                                                | • Blk & V<br>Aug 2022<br>apunga Bla<br>ua Edie<br>W(kg)<br>26.5                                                                                                                                                                                                                                                     | Vh<br>2<br>azer<br>D(m)<br>331                                                                                                                                                           | Date                                                                                                                                                                  | Win /<br>Cared<br>TD: 0<br>Trad                                                                                                                                                   | PIC: 0%<br>er: 1; 0 - 0<br>); 0 - 0 - 0<br>ck Gra                                                                                                                                                                                                                                                                                                                                                                                                                                                                                                                                                                             | / 0%<br>) - 0<br>ade /                                                                                                                                                             |                                                                                           | N/A<br>This<br>N/A                                                                                                                                                                                     | T/D Best 1<br>BON                                                                                                                                                                                                                                                                                                                                                                                                                                                                                                                                                                                                                                                                                                                                                                                                                                                                                                                                                                                                                                                                                                                                                                                                    | <b>1st Split</b><br>A1S                                                                                                                                                                                                                                                                                                                                                                                                                                                                                                                                                                                                                                                                                                                                                 |                                                                                                    | No wins                                                                                                                                                                                                                                                                                                                                                                                                                                                                                                                                                                                                                                                                                                                                                                                                                                                                                                                                                                                                                                                                                                                                                                                                                                                                                                                                                                                                                                                                                                                                                                                                                                                                                                                                                                                                                                                                                                                                                                                                                                                                                                                                                                                                                                                                                                                                             | at other tra                                                                                                                              | P SP                                                                                                                                                                                                                                                                                                                                                                                                                                          | Trainer:           Bradley Belford           Owner/s:           Kaan Omerogu           Box History           I         Z         3           Win         0         0         0           2nd-3rd         0         0         0           Starts         0         0         0           Winning Distance              400         400+         5                                                                                                                                                                                                                                                                                                                                                                                                                                                                                                                                                                                                                                                                            | \$12.                                                                                                                                                                                                                                                                                                                                                                                                                                                                                                                                                                                                                                                                                                                                                                                                                                                                                                                                                                                                                                                                                                                                                                                                                                                                                                                                                                                                                                                                                                                                                                                                                                                                                                                                                                                                                                                                                                                                                                                                                                                                                                                                                                                                                                                                   |
| D<br>16<br>Me<br>Aq<br>5                                                                                                                       | • Blk & V<br>Aug 2022<br>epunga Bla<br>ua Edie<br>W(kg)                                                                                                                                                                                                                                                             | Vh<br>2<br>azer<br>D(m)<br>331                                                                                                                                                           | Date                                                                                                                                                                  | Win /<br>Carec<br>TD: 0<br>Trac<br>AB                                                                                                                                             | PIC: 0%<br>er: 1; 0 - 0<br>); 0 - 0 - 0<br>ck Gra                                                                                                                                                                                                                                                                                                                                                                                                                                                                                                                                                                             | / 0%<br>) - 0<br>/ade //                                                                                                                                                           |                                                                                           | N/A<br>This<br>N/A<br>N/T<br>19.54                                                                                                                                                                     | T/D Best 1<br>BON                                                                                                                                                                                                                                                                                                                                                                                                                                                                                                                                                                                                                                                                                                                                                                                                                                                                                                                                                                                                                                                                                                                                                                                                    | A1S<br>7.74                                                                                                                                                                                                                                                                                                                                                                                                                                                                                                                                                                                                                                                                                                                                                             |                                                                                                    | No wins<br>M W/<br>18.50 Wr                                                                                                                                                                                                                                                                                                                                                                                                                                                                                                                                                                                                                                                                                                                                                                                                                                                                                                                                                                                                                                                                                                                                                                                                                                                                                                                                                                                                                                                                                                                                                                                                                                                                                                                                                                                                                                                                                                                                                                                                                                                                                                                                                                                                                                                                                                                         | at other tra                                                                                                                              | P SP                                                                                                                                                                                                                                                                                                                                                                                                                                          | Trainer:           Bradley Belford           Owner/s:           Kaan Omerogu           Box History           I         Z         3           Win         0         0         0           2nd-3rd         0         0         0           Starts         0         0         0           Winning Distance              400         400+         5                                                                                                                                                                                                                                                                                                                                                                                                                                                                                                                                                                                                                                                                            | \$12.                                                                                                                                                                                                                                                                                                                                                                                                                                                                                                                                                                                                                                                                                                                                                                                                                                                                                                                                                                                                                                                                                                                                                                                                                                                                                                                                                                                                                                                                                                                                                                                                                                                                                                                                                                                                                                                                                                                                                                                                                                                                                                                                                                                                                                                                   |
| D<br>16<br>Me<br>Aq<br>B<br>5                                                                                                                  | Blk & V<br>Aug 2022<br>ppunga Bi<br>ua Edie<br>W(kg)<br>26.5<br>//AGYU<br>• Brindle<br>Apr 2022                                                                                                                                                                                                                     | Vh<br>2<br>azer<br>D(m)<br>331                                                                                                                                                           | Date                                                                                                                                                                  | Win /<br>Caree<br>TD: 0<br>Trae<br>AB                                                                                                                                             | Pic: 0%<br>er: 1; 0 - 0<br>; 0 - 0 - 0<br>ck Gra<br><u>k</u> M<br>Money: :<br>Pic: 0%                                                                                                                                                                                                                                                                                                                                                                                                                                                                                                                                         | / 0%<br>) - 0<br>(ade /<br>2<br>(30%)<br>/ 30%                                                                                                                                     |                                                                                           | N/A<br>This<br>N/A<br>19.54<br>This<br>23.45                                                                                                                                                           | T/D Best 1<br>BON<br>18.85<br>T/D Best 1<br>5 3 02 00                                                                                                                                                                                                                                                                                                                                                                                                                                                                                                                                                                                                                                                                                                                                                                                                                                                                                                                                                                                                                                                                                                                                                                | 1st Split           A1S           7.74                                                                                                                                                                                                                                                                                                                                                                                                                                                                                                                                                                                                                                                                                                                                  | A2S<br>-                                                                                           | No wins<br>M W/<br>18.50 Wr<br>Best Win                                                                                                                                                                                                                                                                                                                                                                                                                                                                                                                                                                                                                                                                                                                                                                                                                                                                                                                                                                                                                                                                                                                                                                                                                                                                                                                                                                                                                                                                                                                                                                                                                                                                                                                                                                                                                                                                                                                                                                                                                                                                                                                                                                                                                                                                                                             | at other tra                                                                                                                              | ther Tracks:                                                                                                                                                                                                                                                                                                                                                                                                                                  | Trainer:         Bradley Belford           Owner/s:         Kaan Omerogu           Box History         3           Win         0         0         0           2nd-3rd         0         0         0         0           Starts         0         0         0         0           Vinning Distance               400         400+         5              0         0                                                                                                                                                                                                                                                                                                                                                                                                                                                                                                                                                                                                                                                        | \$12.<br>Ilari<br>4 5 6 7<br>0 0 0 0<br>0 1 0 0<br>0 1 0 0<br>es<br>00+ 600+ 7<br>0 0<br>\$6.                                                                                                                                                                                                                                                                                                                                                                                                                                                                                                                                                                                                                                                                                                                                                                                                                                                                                                                                                                                                                                                                                                                                                                                                                                                                                                                                                                                                                                                                                                                                                                                                                                                                                                                                                                                                                                                                                                                                                                                                                                                                                                                                                                           |
| D<br>16<br>Me<br>Aq<br>B<br>5                                                                                                                  | Blk & V<br>Aug 2022<br>ppunga Bi-<br>ua Edie<br>W(kg)<br>26.5<br>//AGYU<br>Brindle<br>Apr 2022<br>perior Par                                                                                                                                                                                                        | Vh<br>2<br>azer<br>D(m)<br>331                                                                                                                                                           | Date                                                                                                                                                                  | Win /<br>Care<br>TD: 0<br>Tra<br><u>AB</u><br>Prize<br>Win /<br>Care                                                                                                              | Pic: 0%<br>er: 1; 0 - 0<br>; 0 - 0 - 0<br>ck Gra<br><u>k</u> M<br>Pic: 0%<br>er: 10; 0 -                                                                                                                                                                                                                                                                                                                                                                                                                                                                                                                                      | / 0%<br>) - 0<br>(ade /<br>2<br>(30%)<br>/ 30%                                                                                                                                     |                                                                                           | N/A<br>This<br>N/A<br>MT<br>19.54<br>This<br>23.45<br>This                                                                                                                                             | T/D Best 1<br>BON<br>18.85<br>T/D Best 1<br>5 3 02 Oc<br>T/D Best 1                                                                                                                                                                                                                                                                                                                                                                                                                                                                                                                                                                                                                                                                                                                                                                                                                                                                                                                                                                                                                                                                                                                                                  | A1S<br>7.74<br>Time:<br>ct 2024<br>1st Split                                                                                                                                                                                                                                                                                                                                                                                                                                                                                                                                                                                                                                                                                                                            | A2S<br>-                                                                                           | No wins<br>M W/<br>18.50 Wr<br>Best Win                                                                                                                                                                                                                                                                                                                                                                                                                                                                                                                                                                                                                                                                                                                                                                                                                                                                                                                                                                                                                                                                                                                                                                                                                                                                                                                                                                                                                                                                                                                                                                                                                                                                                                                                                                                                                                                                                                                                                                                                                                                                                                                                                                                                                                                                                                             | at other tra                                                                                                                              | ther Tracks:                                                                                                                                                                                                                                                                                                                                                                                                                                  | Trainer:<br>Bradley Belford<br>Owner/s:<br>Kaan Omerogu<br>Box History<br>Min 0 0 0 0<br>2nd-3rd 0 0 0 0<br>Starts 0 0 0 0<br>Winning Distance<br><400 400+ 5<br>0 0<br>Trainer:<br>Michael Edward<br>Owner/s:                                                                                                                                                                                                                                                                                                                                                                                                                                                                                                                                                                                                                                                                                                                                                                                                              | \$12.                                                                                                                                                                                                                                                                                                                                                                                                                                                                                                                                                                                                                                                                                                                                                                                                                                                                                                                                                                                                                                                                                                                                                                                                                                                                                                                                                                                                                                                                                                                                                                                                                                                                                                                                                                                                                                                                                                                                                                                                                                                                                                                                                                                                                                                                   |
| D<br>16<br>Me<br>Aq<br>B<br>5                                                                                                                  | Bik & V<br>Aug 202:<br>apunga Bi-<br>ua Edie<br>W(kg)<br>26.5<br>/AGYU<br>Brindle<br>Apr 2022<br>perior Par<br>ara's Flict                                                                                                                                                                                          | Vh<br>2<br>azer<br>D(m)<br>331<br>(M)                                                                                                                                                    | Date<br>07 Nov 24                                                                                                                                                     | Win /<br>Care<br>TD: 0<br>Tra<br>AB                                                                                                                                               | Pic: 0%<br>er: 1; 0 - 0<br>;; 0 - 0 - 0<br>ck Gra<br><u>K</u> M<br>Pic: 0%<br>er: 10; 0 - 1 - 0                                                                                                                                                                                                                                                                                                                                                                                                                                                                                                                               | / 0%<br>) - 0<br>ade /<br>2<br>\$1,870<br>/ 30%<br>2 - 1                                                                                                                           | 20.84 1                                                                                   | N/A<br>This<br>N/A<br>19.54<br>This<br>23.45<br>This<br>10.87                                                                                                                                          | T/D Best 1<br>BON<br>18.85<br>T/D Best 1<br>5 3 02 OC<br>T/D Best 1<br>7 3 02 OC                                                                                                                                                                                                                                                                                                                                                                                                                                                                                                                                                                                                                                                                                                                                                                                                                                                                                                                                                                                                                                                                                                                                     | A1S           7.74           Time:           ct 2024           1st Split           ct 2024                                                                                                                                                                                                                                                                                                                                                                                                                                                                                                                                                                                                                                                                              | A2S<br>-<br>Time:                                                                                  | No wins<br>M W/<br>18.50 Wr<br>Best Win<br>No wins                                                                                                                                                                                                                                                                                                                                                                                                                                                                                                                                                                                                                                                                                                                                                                                                                                                                                                                                                                                                                                                                                                                                                                                                                                                                                                                                                                                                                                                                                                                                                                                                                                                                                                                                                                                                                                                                                                                                                                                                                                                                                                                                                                                                                                                                                                  | at other tra<br>2G I<br>iting :<br>n Times Of<br>at other tra                                                                             | P SP<br>7 \$7.50<br>ther Tracks:<br>cks                                                                                                                                                                                                                                                                                                                                                                                                       | Trainer:         Bradley Belford           Owner/s:         Kaan Omerogu           Box History         1         22         3           Win         0         0         0         0           2nd-3rd         0         0         0         0           Starts         0         0         0         0           Vinning Distance          0         0         0           Vinning Distance          0         0         0           Trainer:         Michael Edward         0         0         0           Michael Edward         Owner/s:         Michael Edward         0         0                                                                                                                                                                                                                                                                                                                                                                                                                                     | \$12.                                                                                                                                                                                                                                                                                                                                                                                                                                                                                                                                                                                                                                                                                                                                                                                                                                                                                                                                                                                                                                                                                                                                                                                                                                                                                                                                                                                                                                                                                                                                                                                                                                                                                                                                                                                                                                                                                                                                                                                                                                                                                                                                                                                                                                                                   |
| D<br>16<br>Me<br>Aq<br>B<br>5<br>5                                                                                                             | Bik & V Aug 202: apunga Bia ua Edia W(kg) 26.5 VAGYU Brindle Apr 2022 perior Paraiara's Flick W(kg)                                                                                                                                                                                                                 | Vh<br>2<br>azer<br>D(m)<br>331                                                                                                                                                           | Date<br>07 Nov 24                                                                                                                                                     | Win /<br>Caree<br>TD: 0<br>Trae<br>ABI                                                                                                                                            | Plc: 0%<br>er: 1; 0 - 0<br>; 0 - 0 - 0<br>ck Gra<br>K M<br>Plc: 0%<br>er: 10; 0 - 1 - 0<br>Grade                                                                                                                                                                                                                                                                                                                                                                                                                                                                                                                              | / 0%<br>) - 0<br>ade //<br>2<br>\$1,870<br>/ 30%<br>2 - 1<br>AT                                                                                                                    | 20.84 1<br>WT                                                                             | N/A<br>This<br>N/A<br>MT<br>19.54<br>This<br>23.45<br>This<br>10.87<br>BON                                                                                                                             | T/D Best 1<br>BON<br>18.85<br>5 3 02 Oc<br>T/D Best 1<br>7 3 02 Oc<br>A1S                                                                                                                                                                                                                                                                                                                                                                                                                                                                                                                                                                                                                                                                                                                                                                                                                                                                                                                                                                                                                                                                                                                                            | 1st Split           A1S           7.74           Time:           ct 2024           1st Split           tct 2024           Asplit                                                                                                                                                                                                                                                                                                                                                                                                                                                                                                                                                                                                                                        | A2S<br>-<br>Time:<br>M                                                                             | No wins<br>M W/2<br>18.50 Wr<br>Best Win<br>No wins                                                                                                                                                                                                                                                                                                                                                                                                                                                                                                                                                                                                                                                                                                                                                                                                                                                                                                                                                                                                                                                                                                                                                                                                                                                                                                                                                                                                                                                                                                                                                                                                                                                                                                                                                                                                                                                                                                                                                                                                                                                                                                                                                                                                                                                                                                 | at other tra                                                                                                                              | cks<br>P SP<br>7 \$7.50<br>ther Tracks:<br>cks<br>P SP                                                                                                                                                                                                                                                                                                                                                                                        | Trainer:         Bradley Belford           Owner/s:         Kaan Omerogu           Box History         1         22         3           Win         0         0         0         0           2nd-3rd         0         0         0         0           Starts         0         0         0         0           Vinning Distance           0         0           Vinning Distance           0         0           Trainer:         Michael Edward           0           Trainer:         Michael Edward              Box History                                                                                                                                                                                                                                                                                                                                                                                                                                                                                           | \$12.<br>Ilari<br>4 5 6 7<br>0 0 0 0<br>0 0<br>0<br>0 0<br>0 0<br>0<br>0 0<br>0<br>0<br>0<br>0<br>0<br>0<br>0<br>0<br>0<br>0<br>0<br>0<br>0 |
| D<br>16<br>Me<br>Aq<br>B<br>5<br>5                                                                                                             | Bik & V<br>Aug 202:<br>apunga Bi-<br>ua Edie<br>W(kg)<br>26.5<br>/AGYU<br>Brindle<br>Apr 2022<br>perior Par<br>ara's Flict                                                                                                                                                                                          | Vh<br>2<br>azer<br>D(m)<br>331<br>(M)                                                                                                                                                    | Date<br>07 Nov 24                                                                                                                                                     | Win /<br>Care<br>TD: 0<br>Tra<br>AB                                                                                                                                               | Pic: 0%<br>er: 1; 0 - 0<br>;; 0 - 0 - 0<br>ck Gra<br><u>K</u> M<br>Pic: 0%<br>er: 10; 0 - 1 - 0                                                                                                                                                                                                                                                                                                                                                                                                                                                                                                                               | / 0%<br>) - 0<br>ade /<br>2<br>\$1,870<br>/ 30%<br>2 - 1                                                                                                                           | 20.84 1<br>WT<br>23.21                                                                    | N/A<br>This<br>N/A<br>19.54<br>This<br>23.45<br>This<br>10.87                                                                                                                                          | T/D Best 1<br>BON<br>18.85<br>T/D Best 1<br>5 3 02 OC<br>T/D Best 1<br>7 3 02 OC                                                                                                                                                                                                                                                                                                                                                                                                                                                                                                                                                                                                                                                                                                                                                                                                                                                                                                                                                                                                                                                                                                                                     | A1S           7.74           Time:           ct 2024           1st Split           ct 2024                                                                                                                                                                                                                                                                                                                                                                                                                                                                                                                                                                                                                                                                              | A2S<br>-<br>Time:                                                                                  | No wins<br>M W/<br>18.50 Wr<br>Best Win<br>No wins                                                                                                                                                                                                                                                                                                                                                                                                                                                                                                                                                                                                                                                                                                                                                                                                                                                                                                                                                                                                                                                                                                                                                                                                                                                                                                                                                                                                                                                                                                                                                                                                                                                                                                                                                                                                                                                                                                                                                                                                                                                                                                                                                                                                                                                                                                  | at other tra                                                                                                                              | P SP<br>7 \$7.50<br>ther Tracks:<br>cks                                                                                                                                                                                                                                                                                                                                                                                                       | Trainer:       Bradley Belford         Owner/s:       Kaan Omerogu         Box History       1       3         Win       0       0       0         2nd-3rd       0       0       0         Starts       0       0       0         Vinning Distance       400       400+       5         0       0       0       0         Trainer:       Michael Edward       0       0         Michael Edward       0       0       0         Box History       1       32       3                                                                                                                                                                                                                                                                                                                                                                                                                                                                                                                                                         | \$12.<br>Ilari<br>4 5 6 7<br>0 0 0 0<br>0 0 0 0<br>0 1 0 0<br>es<br>00+ 600+ 7<br>0 0<br>\$6.<br>ds<br>ds<br>4 5 6 7                                                                                                                                                                                                                                                                                                                                                                                                                                                                                                                                                                                                                                                                                                                                                                                                                                                                                                                                                                                                                                                                                                                                                                                                                                                                                                                                                                                                                                                                                                                                                                                                                                                                                                                                                                                                                                                                                                                                                                                                                                                                                                                                                    |
| D<br>16<br>Me<br>Aq<br>B<br>5<br>5<br>VV<br>D<br>23<br>Su<br>Qu<br>B                                                                           | Bik & V Aug 2022 apunga Bla ua Edie W(kg) 26.5      AGYU     Brindle Apr 2022 perior Par uara's Flicd W(kg) 29.9 30.3                                                                                                                                                                                               | Vh<br>2<br>azer<br>331<br>(M)<br>2<br>335<br>395<br>331                                                                                                                                  | Date<br>07 Nov 24<br>07 Nov 24<br>07 Nov 24<br>07 Nov 24                                                                                                              | Win /<br>Caree<br>TD: 0<br>Trav<br>ABI<br>Prize<br>Win /<br>Caree<br>TD: 3<br>Track<br>ABK<br>ABK                                                                                 | Pic: 0%<br>er: 1; 0 - 0<br>; 0 - 0 - 0<br>ck Gra<br><u>K</u> M<br>Pic: 0%<br>er: 10; 0 - 1 - 0<br>Grade<br>M<br>M                                                                                                                                                                                                                                                                                                                                                                                                                                                                                                             | / 0%<br>) - 0<br>ade /<br>2<br>\$1,870<br>/ 30%<br>2 - 1<br>AT<br>23,63<br>24,02<br>19,69                                                                                          | WT<br>23.21<br>22.80<br>19.55                                                             | N/A<br>This<br>N/A<br>19.54<br>This<br>23.45<br>This<br>10.87<br>BON<br>22.30<br>22.42<br>19.04                                                                                                        | T/D Best 1<br>BON<br>18.85<br>T/D Best 1<br>5 3 02 00<br>T/D Best 7<br>7 3 02 00<br>A1S<br>10.99<br>-<br>7.49                                                                                                                                                                                                                                                                                                                                                                                                                                                                                                                                                                                                                                                                                                                                                                                                                                                                                                                                                                                                                                                                                                        | Ist Split           A1S           7.74   Time:           ct 2024           1st Split           ct 2024           A2S           -           -           -                                                                                                                                                                                                                                                                                                                                                                                                                                                                                                                                                                                                                | A2S<br>-<br>Time:<br>M<br>6.00<br>17.25<br>2.00                                                    | No wins<br>M W/2<br>18.50 Wr<br>Best Win<br>No wins<br>W/2G<br>Okinawa<br>Peaky Wark<br>Tigger Tiger                                                                                                                                                                                                                                                                                                                                                                                                                                                                                                                                                                                                                                                                                                                                                                                                                                                                                                                                                                                                                                                                                                                                                                                                                                                                                                                                                                                                                                                                                                                                                                                                                                                                                                                                                                                                                                                                                                                                                                                                                                                                                                                                                                                                                                                | at other tra                                                                                                                              | Cks         SP           P         SP         7           7         \$7.50         \$7.50           ther Tracks:           cks         P         SP           4         \$5.50         6         \$34.00           5         \$3.30         \$3.30         \$3.30                                                                                                                                                                             | Trainer:         Bradley Belford         Win 0 0 0         Box History         0       1       2       3         Win       0       0       0         2nd-3rd       0       0       0         2nd-3rd       0       0       0         Starts       0       0       0         Vinning Distance            <400                                                                                                                                                                                                                                                                                                                                                                                                                                                                                                                                                                                                                                                                                                                | \$12.<br>Ilari<br>4 5 6 7<br>0 0 0 0<br>0 0 0 0<br>0 1 0 0<br>es<br>00+ 600+ 7<br>0 0<br>\$6.<br>ds<br>ds<br>ds<br>4 5 6 7<br>0 0 0<br>0 0<br>0 0<br>0 0<br>0 0<br>0 0<br>0 0                                                                                                                                                                                                                                                                                                                                                                                                                                                                                                                                                                                                                                                                                                                                                                                                                                                                                                                                                                                                                                                                                                                                                                                                                                                                                                                                                                                                                                                                                                                                                                                                                                                                                                                                                                                                                                                                                                                                                                                                                                                                                           |
| D<br>16<br>Me<br>Aq<br>B<br>5<br>5<br>VV<br>D<br>23<br>Su<br>Qu<br>B<br>23<br>Su<br>Qu<br>3                                                    | Bik & V     Aug 202:     apunga Bi:     uia Edia     W(kg)     26.5     //AGYU     · Brindle     Apr 2022     perior Parl     ara's Flict     W(kg)     29.9     29.9     30.3     30.3                                                                                                                             | Vh<br>2<br>azer<br>331<br>(M)<br>2<br>mama<br>(<br>D(m)<br>395<br>395<br>331<br>331                                                                                                      | Date<br>07 Nov 24<br>07 Nov 24<br>Date<br>16 Oct 24<br>23 Oct 24<br>31 Oct 24<br>07 Nov 24                                                                            | Win /<br>Caree<br>TD: 0<br>Trav<br>ABI<br>Prize<br>Win /<br>Caree<br>TD: 3<br>Track<br>ABK<br>ABK<br>ABK                                                                          | Pic: 0%<br>er: 1; 0 - 0<br>; 0 - 0 - 0<br>ck Gra<br>K M<br>Pic: 0%<br>er: 10; 0 - 1<br>; 0 - 1 - 0<br>Grade<br>M<br>M<br>M<br>M                                                                                                                                                                                                                                                                                                                                                                                                                                                                                               | / 0%<br>) - 0<br>ade /<br>2<br>\$1,870<br>/ 30%<br>2 - 1<br>AT<br>23.63<br>24.02<br>19.69<br>19.51                                                                                 | WT<br>23.21<br>22.80<br>19.55<br>19.29                                                    | N/A<br>This<br>N/A<br>19.54<br>This<br>23.45<br>This<br>10.87<br>BON<br>22.30<br>22.90<br>22.94<br>18.85                                                                                               | T/D Best 1<br>BON<br>18.85<br>5 3 02 Or<br>T/D Best 1<br>5 3 02 Or<br>T/D Best 1<br>7 3 02 Or<br>A1S<br>10.99<br>-<br>7.49<br>7.44                                                                                                                                                                                                                                                                                                                                                                                                                                                                                                                                                                                                                                                                                                                                                                                                                                                                                                                                                                                                                                                                                   | Time:           tt 2024           1st Split           A1S           7.74                                                                                                                                                                                                                                                                                                                                                                                                                                                                                                                                                                                                                                                                                                | A2S<br>-<br>-<br>Time:<br>M<br>6.00<br>17.25<br>2.00<br>3.00                                       | No wins<br>M W/2<br>18.50 Wr<br>Best Win<br>No wins<br>W/2G<br>Okinawa<br>Peaky Wark<br>Tigger Tiger<br>Tweed Lane                                                                                                                                                                                                                                                                                                                                                                                                                                                                                                                                                                                                                                                                                                                                                                                                                                                                                                                                                                                                                                                                                                                                                                                                                                                                                                                                                                                                                                                                                                                                                                                                                                                                                                                                                                                                                                                                                                                                                                                                                                                                                                                                                                                                                                  | n Times Of<br>at other tra                                                                                                                | Cks         SP           P         SP         7           7         \$7.50         \$7.50           ther Tracks:           cks         \$2.50           P         SP         \$4           \$5.50         \$3.30         \$5           \$5         \$3.30         \$5                                                                                                                                                                         | Trainer:         Bradley Belford         Owner/s:         Kaan Owner/s:       3         Kaan Owner/s:       3         Win       0       0       0         2nd-3rd       0       0       0         2nd-3rd       0       0       0         Starts       0       0       0         Vinning Distance            400       400+       5       5          0       0       0            Trainer:       Michael Edward         Michael Edward         Owner/s:         Michael Edward       3       3         Win       0       0       0         2nd-3rd       1       2       3         Win       0       0       0       0         2nd-3rd       1       1       1       1                                                                                                                                                                                                                                                                                                                                                      | \$12.<br>Ilari<br>4 5 6 7<br>0 0 0 0<br>0 1 0 0<br>es<br>5<br>00+ 600+ 7<br>0 0<br>\$6.<br>ds<br>4 5 6 7<br>0 0<br>0<br>7<br>0 0<br>0<br>0<br>0<br>0<br>0<br>0<br>0<br>0<br>0<br>0<br>0<br>0<br>0                                                                                                                                                                                                                                                                                                                                                                                                                                                                                                                                                                                                                                                                                                                                                                                                                                                                                                                                                                                                                                                                                                                                                                                                                                                                                                                                                                                                                                                                                                                                                                                                                                                                                                                                                                                                                                                                                                                                                                                                                                                                       |
| D<br>16<br>Me<br>Aq<br>B<br>5<br>5<br>VV<br>D<br>23<br>Su<br>Qu<br>B                                                                           | Bik & V Aug 2022 apunga Bla ua Edie W(kg) 26.5      AGYU     Brindle Apr 2022 perior Par uara's Flicd W(kg) 29.9 30.3                                                                                                                                                                                               | Vh<br>2<br>azer<br>331<br>(M)<br>2<br>335<br>395<br>331                                                                                                                                  | Date<br>07 Nov 24<br>07 Nov 24<br>07 Nov 24<br>07 Nov 24                                                                                                              | Win /<br>Caree<br>TD: 0<br>Trav<br>ABI<br>Prize<br>Win /<br>Caree<br>TD: 3<br>Track<br>ABK<br>ABK                                                                                 | Pic: 0%<br>er: 1; 0 - 0<br>; 0 - 0 - 0<br>ck Gra<br><u>K</u> M<br>Pic: 0%<br>er: 10; 0 - 1 - 0<br>Grade<br>M<br>M                                                                                                                                                                                                                                                                                                                                                                                                                                                                                                             | / 0%<br>) - 0<br>ade /<br>2<br>\$1,870<br>/ 30%<br>2 - 1<br>AT<br>23.63<br>24.02<br>19.69                                                                                          | WT<br>23.21<br>22.80<br>19.55<br>19.29                                                    | N/A<br>This<br>N/A<br>19.54<br>This<br>23.45<br>This<br>10.87<br>BON<br>22.30<br>22.42<br>19.04                                                                                                        | T/D Best 1<br>BON<br>18.85<br>T/D Best 1<br>5 3 02 00<br>T/D Best 7<br>7 3 02 00<br>A1S<br>10.99<br>-<br>7.49                                                                                                                                                                                                                                                                                                                                                                                                                                                                                                                                                                                                                                                                                                                                                                                                                                                                                                                                                                                                                                                                                                        | Ist Split           A1S           7.74   Time:           ct 2024           1st Split           ct 2024           A2S           -           -           -                                                                                                                                                                                                                                                                                                                                                                                                                                                                                                                                                                                                                | A2S<br>-<br>Time:<br>M<br>6.00<br>17.25<br>2.00                                                    | No wins<br>M W/2<br>18.50 Wr<br>Best Win<br>No wins<br>W/2G<br>Okinawa<br>Peaky Wark<br>Tigger Tiger                                                                                                                                                                                                                                                                                                                                                                                                                                                                                                                                                                                                                                                                                                                                                                                                                                                                                                                                                                                                                                                                                                                                                                                                                                                                                                                                                                                                                                                                                                                                                                                                                                                                                                                                                                                                                                                                                                                                                                                                                                                                                                                                                                                                                                                | n Times Of<br>at other tra                                                                                                                | Cks         SP           P         SP         7           7         \$7.50         \$7.50           ther Tracks:           cks         P         SP           4         \$5.50         6         \$34.00           5         \$3.30         \$3.30         \$3.30                                                                                                                                                                             | Trainer:         Bradley Belford         Owner/s:         Kaan Owner/s:         Kaan Owner/s:         Win       0       0       0         2nd-3rd       0       0       0       0         2nd-3rd       0       0       0       0         Starts       0       0       0       0         Vinning Distance       400       +       5       0       0         Trainer:         Michael Edward       Owner/s:       Michael Edward         Box History       3       3       3       3         Win       0       0       0       0         2nd-3rd       1       1       1       3         Win       0       0       0       0         2nd-3rd       1       1       1       1         Starts       1       2       3       3         Winning Distance       1       2       3                                                                                                                                                                                                                                                 | \$12.<br>Ilari<br>4 5 6 7<br>0 0 0 0<br>0 1 0 0<br>es<br>00+ 600+ 7<br>0 0<br>\$6.<br>ds<br>ds<br>4 5 6 7<br>0 0<br>0<br>0<br>0<br>0<br>0<br>0<br>0<br>0<br>0<br>0<br>0<br>0<br>0                                                                                                                                                                                                                                                                                                                                                                                                                                                                                                                                                                                                                                                                                                                                                                                                                                                                                                                                                                                                                                                                                                                                                                                                                                                                                                                                                                                                                                                                                                                                                                                                                                                                                                                                                                                                                                                                                                                                                                                                                                                                                       |
| D<br>16<br>Me<br>Aq<br>B<br>5<br>5<br>V<br>U<br>D<br>23<br>Su<br>Qu<br>B<br>2<br>3<br>3                                                        | Bik & V     Aug 202:     apunga Bi:     uia Edia     W(kg)     26.5     //AGYU     · Brindle     Apr 2022     perior Parl     ara's Flict     W(kg)     29.9     29.9     30.3     30.3                                                                                                                             | Vh<br>2<br>azer<br>331<br>(M)<br>2<br>mama<br>(<br>D(m)<br>395<br>395<br>331<br>331                                                                                                      | Date<br>07 Nov 24<br>07 Nov 24<br>Date<br>16 Oct 24<br>23 Oct 24<br>31 Oct 24<br>07 Nov 24                                                                            | Win /<br>Caree<br>TD: 0<br>Trav<br>ABI<br>Prize<br>Win /<br>Caree<br>TD: 3<br>Track<br>ABK<br>ABK<br>ABK                                                                          | Pic: 0%<br>er: 1; 0 - 0<br>; 0 - 0 - 0<br>ck Gra<br>K M<br>Pic: 0%<br>er: 10; 0 - 1<br>; 0 - 1 - 0<br>Grade<br>M<br>M<br>M<br>M                                                                                                                                                                                                                                                                                                                                                                                                                                                                                               | / 0%<br>) - 0<br>ade /<br>2<br>\$1,870<br>/ 30%<br>2 - 1<br>AT<br>23.63<br>24.02<br>19.69<br>19.51                                                                                 | WT<br>23.21<br>22.80<br>19.55<br>19.29                                                    | N/A<br>This<br>N/A<br>19.54<br>This<br>23.45<br>This<br>10.87<br>BON<br>22.30<br>22.90<br>22.94<br>18.85                                                                                               | T/D Best 1<br>BON<br>18.85<br>5 3 02 Or<br>T/D Best 1<br>5 3 02 Or<br>T/D Best 1<br>7 3 02 Or<br>A1S<br>10.99<br>-<br>7.49<br>7.44                                                                                                                                                                                                                                                                                                                                                                                                                                                                                                                                                                                                                                                                                                                                                                                                                                                                                                                                                                                                                                                                                   | Time:           tt 2024           1st Split           A1S           7.74                                                                                                                                                                                                                                                                                                                                                                                                                                                                                                                                                                                                                                                                                                | A2S<br>-<br>-<br>Time:<br>M<br>6.00<br>17.25<br>2.00<br>3.00                                       | No wins<br>M W/2<br>18.50 Wr<br>Best Win<br>No wins<br>W/2G<br>Okinawa<br>Peaky Wark<br>Tigger Tiger<br>Tweed Lane                                                                                                                                                                                                                                                                                                                                                                                                                                                                                                                                                                                                                                                                                                                                                                                                                                                                                                                                                                                                                                                                                                                                                                                                                                                                                                                                                                                                                                                                                                                                                                                                                                                                                                                                                                                                                                                                                                                                                                                                                                                                                                                                                                                                                                  | n Times Of<br>at other tra                                                                                                                | Cks         SP           P         SP         7           7         \$7.50         \$7.50           ther Tracks:           cks         \$2.50           P         SP         \$4           \$5.50         \$3.30         \$5           \$5         \$3.30         \$5                                                                                                                                                                         | Trainer:       Bradley Belford         Owner/s:       Kaan Omerogu         Box History       1       3         Win       0       0       0         2nd-3rd       0       0       0         2nd-3rd       0       0       0         Starts       0       0       0         400       400+       5       0       0         Trainer:       Michael Edward       0       0       0         Michael Edward       Owner/s:       Michael Edward       3         Win       0       0       0       0         2nd-3rd       1       1       1       3         Win       0       0       0       0         2nd-3rd       1       1       1       1         Starts       1       2       3       3         Winning Distanco       400       400+       5                                                                                                                                                                                                                                                                              | \$12.<br>Ilari<br>4 5 6 7<br>0 0 0 0<br>0 1 0 0<br>es<br>00+ 600+ 7<br>0 0<br>\$6.<br>ds<br>ds<br>ds<br>ds<br>ds<br>0 0 0 0<br>0 0<br>0 0<br>0 0<br>0 0<br>0 0<br>0 0                                                                                                                                                                                                                                                                                                                                                                                                                                                                                                                                                                                                                                                                                                                                                                                                                                                                                                                                                                                                                                                                                                                                                                                                                                                                                                                                                                                                                                                                                                                                                                                                                                                                                                                                                                                                                                                                                                                                                                                                                                                                                                   |
| D 16<br>Me<br>Aq<br>B<br>5<br>5<br>VV<br>D<br>23<br>Su<br>Qu<br>Q<br>B<br>8<br>2<br>3<br>3<br>3                                                | <ul> <li>Bik &amp; V</li> <li>Aug 2022</li> <li>apunga Bikujua Edie</li> <li>W(kg)</li> <li>26.5</li> <li>/AGYU</li> <li>Brindle</li> <li>Apr 2022</li> <li>perior Paraiara's Flick</li> <li>W(kg)</li> <li>29.9</li> <li>29.9</li> <li>30.3</li> <li>30.3</li> <li>29.9</li> </ul>                                 | Vh<br>2<br>azer<br>D(m)<br>331<br>(M)<br>(M)<br>2<br>mama<br>(<br>D(m)<br>395<br>395<br>331<br>331<br>331<br>431                                                                         | Date<br>07 Nov 24<br>07 Nov 24<br>16 Oct 24<br>23 Oct 24<br>31 Oct 24<br>07 Nov 24<br>15 Nov 24                                                                       | Win /<br>Caree<br>TD: 0<br>Trav<br>ABI<br>Prize<br>Win /<br>Caree<br>TD: 3<br>Track<br>ABK<br>ABK<br>ABK                                                                          | Pic: 0%<br>er: 1; 0 - 0<br>; 0 - 0 - 0<br>ck Gra<br>K M<br>Pic: 0%<br>er: 10; 0 - 1<br>; 0 - 1 - 0<br>Grade<br>M<br>M<br>M<br>M                                                                                                                                                                                                                                                                                                                                                                                                                                                                                               | / 0%<br>) - 0<br>ade /<br>2<br>\$1,870<br>/ 30%<br>2 - 1<br>AT<br>23.63<br>24.02<br>19.69<br>19.51                                                                                 | WT<br>23.21<br>22.80<br>19.55<br>19.29                                                    | N/A<br>This<br>N/A<br>19.54<br>This<br>23.45<br>This<br>10.87<br>BON<br>22.30<br>22.90<br>22.94<br>18.85                                                                                               | T/D Best 1<br>BON<br>18.85<br>5 3 02 Or<br>T/D Best 1<br>5 3 02 Or<br>T/D Best 1<br>7 3 02 Or<br>A1S<br>10.99<br>-<br>7.49<br>7.44                                                                                                                                                                                                                                                                                                                                                                                                                                                                                                                                                                                                                                                                                                                                                                                                                                                                                                                                                                                                                                                                                   | Time:           tt 2024           1st Split           A1S           7.74                                                                                                                                                                                                                                                                                                                                                                                                                                                                                                                                                                                                                                                                                                | A2S<br>-<br>-<br>Time:<br>M<br>6.00<br>17.25<br>2.00<br>3.00                                       | No wins<br>M W/2<br>18.50 Wr<br>Best Win<br>No wins<br>W/2G<br>Okinawa<br>Peaky Wark<br>Tigger Tiger<br>Tweed Lane                                                                                                                                                                                                                                                                                                                                                                                                                                                                                                                                                                                                                                                                                                                                                                                                                                                                                                                                                                                                                                                                                                                                                                                                                                                                                                                                                                                                                                                                                                                                                                                                                                                                                                                                                                                                                                                                                                                                                                                                                                                                                                                                                                                                                                  | n Times Of<br>at other tra                                                                                                                | Cks         SP           P         SP         7           7         \$7.50         \$7.50           ther Tracks:           cks         \$2.50           P         SP         \$4           \$5.50         \$3.30         \$5           \$5         \$3.30         \$5                                                                                                                                                                         | Trainer:       Bradley Belford         Owner/s:       Kaan Omerogu         Box History       1       3         Win       0       0       0         2nd-3rd       0       0       0         2nd-3rd       0       0       0         Starts       0       0       0         400       400+       5       0       0         Trainer:       Michael Edward       0       0       0         Michael Edward       Owner/s:       Michael Edward       3         Win       0       0       0       0         2nd-3rd       1       1       1       3         Win       0       0       0       0         2nd-3rd       1       1       1       1         Starts       1       2       3       3         Winning Distanco       400       400+       5                                                                                                                                                                                                                                                                              | \$12.<br>Ilari<br>4 5 6 7<br>0 0 0 0<br>0 1 0 0<br>es<br>00+ 600+ 7<br>0 0 0 0<br>\$6.<br>ds<br>ds<br>ds<br>ds<br>ds<br>ds<br>ds<br>ds<br>ds<br>ds                                                                                                                                                                                                                                                                                                                                                                                                                                                                                                                                                                                                                                                                                                                                                                                                                                                                                                                                                                                                                                                                                                                                                                                                                                                                                                                                                                                                                                                                                                                                                                                                                                                                                                                                                                                                                                                                                                                                                                                                                                                                                                                      |
| D 16<br>Mete<br>Aq<br>B<br>5<br>5<br>8<br>9<br>9<br>9<br>9<br>9<br>9<br>9<br>9<br>1<br>3<br>3<br>9<br>9<br>1<br>1<br>3<br>3                    | Bik & V Aug 2022 apunga Bia ua Edie W(kg) 26.5  AGGYU Brindle Apr 2022 perior Par ara's Flict W(kg) 29.9 30.3 30.3 29.9  EDERA                                                                                                                                                                                      | Vh<br>2<br>azer<br>D(m)<br>331<br>(M)<br>(M)<br>(M)<br>(M)<br>(M)<br>(M)<br>(M)<br>(M)<br>(M)<br>(M)                                                                                     | Date<br>07 Nov 24<br>07 Nov 24<br>Date<br>16 Oct 24<br>23 Oct 24<br>31 Oct 24<br>07 Nov 24                                                                            | Win /<br>Caree<br>TD: 0<br>Trav<br>ABI<br>Prizee<br>Win /<br>Caree<br>Win /<br>Caree<br>TD: 3<br>Track<br>ABK<br>ABK<br>ABK<br>ABK<br>ABK<br>IPS                                  | Pic: 0%<br>er: 1; 0 - 0<br>; 0 - 0 - 0<br>ck Gra<br>K M<br>Pic: 0%<br>er: 10; 0 - 1<br>Grade<br>M<br>M<br>M<br>M<br>M<br>M                                                                                                                                                                                                                                                                                                                                                                                                                                                                                                    | / 0%<br>) - 0<br>ade /<br>2<br>\$1,870<br>/ 30%<br>2 - 1<br>AT<br>23.63<br>24.02<br>19.69<br>19.51<br>26.22                                                                        | WT<br>23.21<br>22.80<br>19.55<br>19.29                                                    | N/A<br>This<br>N/A<br>19.54<br>This<br>23.45<br>This<br>10.87<br>22.30<br>22.42<br>19.04<br>18.85<br>24.97                                                                                             | T/D Best 1<br>BON<br>18.85<br>5 3 02 Or<br>T/D Best 1<br>3 02 Or<br>T/D Best 1<br>7 3 02 Or<br>A1S<br>10.99<br>-<br>7.49<br>7.44<br>14.12                                                                                                                                                                                                                                                                                                                                                                                                                                                                                                                                                                                                                                                                                                                                                                                                                                                                                                                                                                                                                                                                            | Time:           tt 2024           1st Split           A1S           7.74                                                                                                                                                                                                                                                                                                                                                                                                                                                                                                                                                                                                                                                                                                | A2S<br>-<br>-<br>Time:<br>M<br>6.00<br>17.25<br>2.00<br>3.00                                       | No wins<br>M W/2<br>18.50 Wr<br>Best Win<br>No wins<br>W/2G<br>Okinawa<br>Peaky Wark<br>Tigger Tiger<br>Tweed Lane<br>Kona Girl                                                                                                                                                                                                                                                                                                                                                                                                                                                                                                                                                                                                                                                                                                                                                                                                                                                                                                                                                                                                                                                                                                                                                                                                                                                                                                                                                                                                                                                                                                                                                                                                                                                                                                                                                                                                                                                                                                                                                                                                                                                                                                                                                                                                                     | at other tra                                                                                                                              | Cks         SP           P         SP           7         \$7.50           ther Tracks:         Cks           cks         SP           P         SP           4         \$5.50           6         \$34.00           5         \$3.30           5         \$3.05           5         \$9.50                                                                                                                                                   | Trainer:<br>Bradley Belford<br>Owner/s:<br>Kaan Ownergu         Box History         1       22       3         Win       0       0       0         2nd-3rd       0       0       0         2nd-3rd       0       0       0         Starts       0       0       0         Vinning Distance       400       400+       5         0       0       0       0         Trainer:<br>Michael Edward         Michael Edward       Owner/s:<br>Michael Edward         200       0       0       0         2nd-3rd       1       1       2       3         Win       0       0       0       0         2nd-3rd       1       1       2       3         Winning Distance         3          Quoto 400+       5       0       0                                                                                                                                                                                                                                                                                                         | \$12.<br>Ilari<br>4 5 6 7<br>0 0 0 0<br>0 1 0 0<br>es<br>00+ 600+ 7<br>0 0 0<br>\$6.<br>ds<br>ds<br>ds<br>4 5 6 7<br>0 0 0 0<br>0 0<br>0 0 0<br>0 0<br>0 0<br>0 0                                                                                                                                                                                                                                                                                                                                                                                                                                                                                                                                                                                                                                                                                                                                                                                                                                                                                                                                                                                                                                                                                                                                                                                                                                                                                                                                                                                                                                                                                                                                                                                                                                                                                                                                                                                                                                                                                                                                                                                                                                                                                                       |
| D 16<br>Mete<br>Aq<br>B<br>5<br>V<br>D<br>23<br>Su<br>Qu<br>B<br>23<br>Su<br>Qu<br>B<br>1<br>3<br>3<br>5                                       | <ul> <li>Bik &amp; V</li> <li>Aug 2022</li> <li>apunga Bikujua Edie</li> <li>W(kg)</li> <li>26.5</li> <li>/AGYU</li> <li>Brindle</li> <li>Apr 2022</li> <li>perior Paraiara's Flick</li> <li>W(kg)</li> <li>29.9</li> <li>29.9</li> <li>30.3</li> <li>30.3</li> <li>29.9</li> </ul>                                 | Vh<br>2<br>azer<br>D(m)<br>331<br>(M)<br>2<br>mama<br>(<br>D(m)<br>395<br>395<br>331<br>331<br>431                                                                                       | Date<br>07 Nov 24<br>07 Nov 24<br>16 Oct 24<br>23 Oct 24<br>31 Oct 24<br>07 Nov 24<br>15 Nov 24                                                                       | Win /<br>Caree<br>TD: 0<br>Trav<br>ABI<br>Win /<br>Caree<br>TD: 3<br>Track<br>ABK<br>ABK<br>ABK<br>ABK<br>ABK<br>IPS                                                              | Pic: 0%<br>er: 1; 0 - 0<br>; 0 - 0 - 0<br>ck Gra<br>K M<br>Pic: 0%<br>er: 10; 0 - 1<br>; 0 - 1 - 0<br>Grade<br>M<br>M<br>M<br>M                                                                                                                                                                                                                                                                                                                                                                                                                                                                                               | / 0%<br>) - 0<br>*ade / /<br>2<br>*<br>*<br>*<br>*<br>*<br>*<br>*<br>*<br>*<br>*<br>*<br>*<br>*<br>*<br>*<br>*<br>*<br>*                                                           | WT<br>23.21<br>22.80<br>19.55<br>19.29                                                    | N/A<br>This<br>N/A<br>19.54<br>This<br>23.45<br>This<br>10.87<br>BON<br>22.30<br>22.42<br>19.04<br>18.85<br>24.97<br>This                                                                              | T/D Best 1<br>BON<br>18.85<br>5 3 02 Or<br>T/D Best 1<br>5 3 02 Or<br>T/D Best 1<br>7 3 02 Or<br>A1S<br>10.99<br>-<br>7.49<br>7.44                                                                                                                                                                                                                                                                                                                                                                                                                                                                                                                                                                                                                                                                                                                                                                                                                                                                                                                                                                                                                                                                                   | Time:           ct 2024           ts Split           ct 2024           A2S           -           -           -           Time:                                                                                                                                                                                                                                                                                                                                                                                                                                                                                                                                                                                                                                          | A2S<br>-<br>-<br>Time:<br>M<br>6.00<br>17.25<br>2.00<br>3.00                                       | No wins<br>M W/2<br>18.50 Wr<br>Best Win<br>No wins<br>W/2G<br>Okinawa<br>Peaky Wark<br>Tigger Tiger<br>Yager Tiger<br>Tigger Tiger<br>For a Girl<br>Best Win                                                                                                                                                                                                                                                                                                                                                                                                                                                                                                                                                                                                                                                                                                                                                                                                                                                                                                                                                                                                                                                                                                                                                                                                                                                                                                                                                                                                                                                                                                                                                                                                                                                                                                                                                                                                                                                                                                                                                                                                                                                                                                                                                                                       | at other tra                                                                                                                              | Cks         SP           P         SP           7         \$7.50           ther Tracks:         Cks           P         SP           4         \$5.50           6         \$34.00           5         \$7.50           5         \$9.50           ther Tracks:         Cks                                                                                                                                                                    | Trainer:       Bradley Belford         Owner/s:       Kaan Omerogu         Box History       1       3         Win       0       0       0         2nd-3rd       0       0       0         2nd-3rd       0       0       0         Starts       0       0       0         400       400+       5       0       0         Trainer:       Michael Edward       0       0       0         Michael Edward       Owner/s:       Michael Edward       3         Win       0       0       0       0         2nd-3rd       1       1       1       3         Win       0       0       0       0         2nd-3rd       1       1       1       1         Starts       1       2       3       3         Winning Distanco       400       400+       5                                                                                                                                                                                                                                                                              | \$12.<br>Ilari<br>4 5 6 7<br>0 0 0 0<br>0 1 0 0<br>es<br>00+ 600+ 7<br>0 0 0<br>\$6.<br>ds<br>ds<br>ds<br>4 5 6 7<br>0 0 0<br>0 0<br>0 0<br>0 0<br>0 0<br>0 0<br>0 0                                                                                                                                                                                                                                                                                                                                                                                                                                                                                                                                                                                                                                                                                                                                                                                                                                                                                                                                                                                                                                                                                                                                                                                                                                                                                                                                                                                                                                                                                                                                                                                                                                                                                                                                                                                                                                                                                                                                                                                                                                                                                                    |
| D 16<br>Mete<br>Aq<br>B<br>5<br>5<br>8<br>9<br>9<br>9<br>9<br>9<br>9<br>9<br>9<br>9<br>9<br>9<br>9<br>9<br>9<br>9<br>9<br>9                    | Bik & V Aug 2022 apunga Bla uua Edie     W(kg)     26.5     //AGYU     Brindle Apr 2022 perior Par uara's Flicd     W(kg)     29.9     30.3     30.3     29.9     EDERA     Brindle Feb 2023 ton Fastmate                                                                                                           | Vh<br>2<br>azer<br>D(m)<br>331<br>(M)<br>2<br>aama<br>(<br>D(m)<br>395<br>331<br>331<br>431<br>431                                                                                       | Date<br>07 Nov 24<br>07 Nov 24<br>16 Oct 24<br>23 Oct 24<br>31 Oct 24<br>07 Nov 24<br>15 Nov 24                                                                       | Win /<br>Caree<br>TD: 0<br>Trav<br>ABI<br>Prize<br>Win /<br>Caree<br>TD: 3<br>Track<br>ABK<br>ABK<br>ABK<br>ABK<br>ABK<br>IPS<br>Prize<br>Win /<br>Caree<br>Win /                 | Pic: 0%<br>er: 1; 0 - 0<br>; 0 - 0 - 0<br>ck Gra<br>K M<br>Pic: 0%<br>er: 10; 0 - 0<br>S; 0 - 1 - 0<br>Grade<br>M<br>M<br>M<br>M<br>M<br>M<br>M<br>M<br>M<br>M<br>M<br>M<br>M<br>M<br>M                                                                                                                                                                                                                                                                                                                                                                                                                                       | / 0%<br>) - 0<br>ade /<br>2<br>\$1,870<br>/ 30%<br>2 - 1<br>AT<br>23.63<br>24.02<br>19.69<br>19.51<br>26.22<br>\$880<br>/ 60%                                                      | WT<br>23.21<br>22.80<br>19.55<br>19.29                                                    | N/A<br>This<br>N/A<br>WT<br>19.54<br>This<br>23.45<br>This<br>23.45<br>This<br>22.42<br>19.04<br>18.85<br>24.97<br>This<br>24.97                                                                       | T/D Best 1<br>BON<br>18.85<br>T/D Best 1<br>5 3 02 00<br>T/D Best 1<br>7 3 02 00<br>A1S<br>10.99<br>-<br>7.49<br>7.44<br>14.12<br>T/D Best 1<br>7 7.16 00<br>T/D Best 1                                                                                                                                                                                                                                                                                                                                                                                                                                                                                                                                                                                                                                                                                                                                                                                                                                                                                                                                                                                                                                              | Ist Split           A1S           7.74           Time:           ct 2024           1st Split           A2S           -           -           -           -           -           -           -           -           -           -           -           -           -           -           -           -           -           -           -           -           -           -           -           -           -           -           -           -           -           -           -           -           -           -           -           -           -           -           -           -           -           -           -           -      -           -                                                                                           | A2S<br>-<br>Time:<br>M<br>6.00<br>17.25<br>2.00<br>3.00<br>7.50                                    | No wins<br>M W/2<br>18.50 Wr<br>Best Win<br>No wins<br>W/2G<br>Okinawa<br>Peaky Wark<br>Tigger Tiger<br>Yager Tiger<br>Tigger Tiger<br>For a Girl<br>Best Win                                                                                                                                                                                                                                                                                                                                                                                                                                                                                                                                                                                                                                                                                                                                                                                                                                                                                                                                                                                                                                                                                                                                                                                                                                                                                                                                                                                                                                                                                                                                                                                                                                                                                                                                                                                                                                                                                                                                                                                                                                                                                                                                                                                       | n Times Of<br>at other tra                                                                                                                | Cks         SP           P         SP           7         \$7.50           ther Tracks:         Cks           P         SP           4         \$5.50           6         \$34.00           5         \$7.50           5         \$9.50           ther Tracks:         Cks                                                                                                                                                                    | Trainer:         Bradley Belford         Owner/s:         Kaan Omerogu         Box History         1       22       3         Win       0       0       0         2nd-3rd       0       0       0         2nd-3rd       0       0       0         Starts       0       0       0         Vinning Distance       400       400+       5         0       0       0       0         Trainer:         Michael Edward       3         Win       0       0       0         2nd-3rd       1       1       1         Starts       1       2       3         Win       0       0       0         2nd-3rd       1       1       1         Starts       1       2       3         Winn       0       0       0         2nd-3rd       1       1       1         Starts       1       2       3         Winning Distance       400       5       0         0       0       0       0                                                                                                                                                     | \$12.<br>Ilari<br>4 5 6 7<br>0 0 0 0<br>0 1 0 0<br>es<br>5<br>00+ 600+ 7<br>0 0 0<br>2 1 0 0<br>es<br>00+ 600+ 7<br>0 0 0<br>88.                                                                                                                                                                                                                                                                                                                                                                                                                                                                                                                                                                                                                                                                                                                                                                                                                                                                                                                                                                                                                                                                                                                                                                                                                                                                                                                                                                                                                                                                                                                                                                                                                                                                                                                                                                                                                                                                                                                                                                                                                                                                                                                                        |
| D 16<br>Mete<br>Aq<br>B<br>5<br>5<br>8<br>9<br>9<br>9<br>9<br>9<br>9<br>9<br>9<br>9<br>9<br>9<br>9<br>9<br>9<br>9<br>9<br>9                    | Bik & V<br>Aug 2022<br>apunga Bla<br>ua Edie<br>W(kg)<br>26.5<br>/AGYU<br>• Brindle<br>Apr 2022<br>perior Par<br>ara's Flict<br>W(kg)<br>29.9<br>30.3<br>30.3<br>29.9<br>EDERA<br>• Brindle<br>Feb 2023                                                                                                             | Vh<br>2<br>azer<br>D(m)<br>331<br>(M)<br>2<br>aama<br>(<br>D(m)<br>395<br>331<br>331<br>431<br>431                                                                                       | Date<br>07 Nov 24<br>07 Nov 24<br>16 Oct 24<br>23 Oct 24<br>31 Oct 24<br>07 Nov 24<br>15 Nov 24                                                                       | Win /<br>Caree<br>TD: 0<br>Trav<br>ABI<br>Prize<br>Win /<br>Caree<br>TD: 3<br>Track<br>ABK<br>ABK<br>ABK<br>ABK<br>ABK<br>IPS<br>Prize<br>Win /<br>Caree<br>Win /                 | Pic:         0%           er:         1; 0 - 0           i; 0 - 0 - 0         0           ck         Grade           M         M           Pic:         0%           M         M           M         M           M         M           M         M           M         M           M         M           M         M           M         M           M         M           M         M           M         M                                                                                                                                                                                                                  | / 0%<br>) - 0<br>ade /<br>2<br>\$1,870<br>/ 30%<br>2 - 1<br>AT<br>23.63<br>24.02<br>19.69<br>19.51<br>26.22<br>\$880<br>/ 60%                                                      | WT<br>23.21<br>22.80<br>19.55<br>19.29<br>25.69                                           | N/A<br>This<br>N/A<br>WT<br>19.54<br>This<br>23.45<br>This<br>23.45<br>This<br>22.42<br>19.04<br>18.85<br>24.97<br>This<br>24.97                                                                       | T/D Best 1<br>BON<br>18.85<br>5 3 02 00<br>T/D Best 1<br>3 02 00<br>A1S<br>10.99<br>-<br>7.49<br>7.44<br>14.12<br>T/D Best 1<br>7.16 00<br>T/D Best 1<br>7 16 00<br>T/D Best 1<br>7 2 16 00                                                                                                                                                                                                                                                                                                                                                                                                                                                                                                                                                                                                                                                                                                                                                                                                                                                                                                                                                                                                                          | Ist Split           A1S           7.74           Time:           ct 2024           1st Split           A2S           -           -           -           -           -           -           -           -           -           -           -           -           -           -           -           -           -           -           -           -           -           -           -           -           -           -           -           -           -           -           -           -           -           -           -           -           -           -           -           -           -           -           -           -      -           -                                                                                           | A2S<br>-<br>Time:<br>M<br>6.00<br>17.25<br>2.00<br>3.00<br>7.50                                    | No wins<br>M W/2<br>18.50 Wr<br>Best Win<br>No wins<br>W/2G<br>Okinawa<br>Peaky Wark<br>Tigger Tiger<br>Tigger Tigger<br>Tigger Tigger Tigger<br>Tigger Tigger Tigger<br>Tigger Tigger Tigger<br>Tigger Tigger Tigger Tigger<br>Tigger Tigger Tigger<br>Tigger Tigger | n Times Of<br>at other tra                                                                                                                | Cks         SP           P         SP           7         \$7.50           ther Tracks:           cks         S           P         SP           4         \$5.50           6         \$34.00           5         \$3.30           5         \$7.50           5         \$9.50           ther Tracks:           cks                                                                                                                           | Trainer:         Bradley Belford         Owner/s:         Kaan Omerogu         Box History         Image: Colspan="2">Colspan="2"         Min 0       0       0         Zad-3rd       0       0       0         Vinning Distance         «400       400+       5         0       0       0       0         Trainer:         Michael Edward       Owner/s:         Michael Edward       Owner/s:       3         Win       0       0       0         20       1       1       1         Starts       1       2       3         Win       0       0       0       0         20       1       1       1       1         Starts       1       2       3       3         Winning Distance       400       400+       5       0       0         20       0       0       0       0       0       0       0       0       0       0       0       0       0       0       0 <td>\$12.<br/>Ilari<br/>4 5 6 7<br/>0 0 0 0<br/>0 1 0 0<br/>es<br/>5<br/>00+ 600+ 7<br/>0 0 0<br/>2 1 0 0<br/>es<br/>00+ 600+ 7<br/>0 0 0<br/>88.</td> | \$12.<br>Ilari<br>4 5 6 7<br>0 0 0 0<br>0 1 0 0<br>es<br>5<br>00+ 600+ 7<br>0 0 0<br>2 1 0 0<br>es<br>00+ 600+ 7<br>0 0 0<br>88.                                                                                                                                                                                                                                                                                                                                                                                                                                                                                                                                                                                                                                                                                                                                                                                                                                                                                                                                                                                                                                                                                                                                                                                                                                                                                                                                                                                                                                                                                                                                                                                                                                                                                                                                                                                                                                                                                                                                                                                                                                                                                                                                        |
| D 16<br>Mete<br>Aq<br>B<br>5<br>5<br>8<br>8<br>9<br>8<br>9<br>8<br>9<br>9<br>9<br>9<br>9<br>9<br>9<br>9<br>9<br>9<br>9<br>9                    | Bik & V Aug 2022 apunga Bis uua Edie     W(kg)     26.5     //AGYU     Brindle Apr 2022 perior Par uara's Flict     W(kg)     29.9     30.3     30.3     29.9     EDERA     Brindle Feb 2022 ton Fastno o Jo Focus     W(kg)                                                                                        | Vh<br>2<br>azer<br>D(m)<br>331<br>(M)<br>2<br>395<br>331<br>331<br>431<br>431                                                                                                            | Date<br>07 Nov 24<br>07 Nov 24<br>16 Oct 24<br>23 Oct 24<br>31 Oct 24<br>07 Nov 24<br>15 Nov 24<br>15 Nov 24<br>DY (M)                                                | Win /<br>Caree<br>TD: 0<br>Trav<br>ABI<br>Prize<br>Win /<br>Caree<br>TD: 3<br>Track<br>ABK<br>ABK<br>ABK<br>ABK<br>ABK<br>IPS<br>Prize<br>Win /<br>Caree<br>TD: 1<br>Track        | Pic: 0%<br>er: 1; 0 - 0<br>; 0 - 0 - 0<br>ck Gra<br>K M<br>Pic: 0%<br>er: 10; 0 - 0<br>; 0 - 1 - 0<br>Grade<br>M<br>M<br>M<br>M<br>M<br>M<br>M<br>M<br>M<br>M<br>M<br>M<br>M<br>M<br>M<br>M<br>M<br>M<br>M                                                                                                                                                                                                                                                                                                                                                                                                                    | / 0%<br>) - 0<br>ade /<br>2<br>\$1,870<br>/ 30%<br>2 - 1<br>AT<br>23,63<br>24,02<br>19,69<br>19,51<br>26,22<br>\$880<br>/ 60%<br>) - 3<br>AT                                       | WT<br>23.21<br>22.80<br>19.55<br>19.29<br>25.69<br>WT                                     | N/A<br>This<br>N/A<br>19.54<br>This<br>23.45<br>This<br>23.45<br>This<br>23.45<br>This<br>22.42<br>19.04<br>18.85<br>24.97<br>This<br>24.97<br>This<br>24.07<br>This<br>24.07<br>This<br>24.07         | T/D Best 1<br>BON<br>18.85<br>T/D Best 1<br>5 3 02 00<br>T/D Best 1<br>7 3 02 00<br>A1S<br>-<br>7.49<br>7.44<br>14.12<br>T/D Best 1<br>7 .16 00<br>T/D Best 1<br>7 .16 00<br>T/D Best 1<br>7 .16 00<br>T/D Best 1                                                                                                                                                                                                                                                                                                                                                                                                                                                                                                                                                                                                                                                                                                                                                                                                                                                                                                                                                                                                    | Ist Split           A1S           7.74           Time:           ct 2024           1st Split           ct 2024           A2S           -           -           -           -           -           -           -           -           -           -           -           -           -           -           -           -           -           -           -           -           -           -           -           -           -           -           -           -           -           -           -           -           -           -           -           -           -           -           -           -           -           -           -           -           -                                                                                | A2S<br>-<br>-<br>-<br>-<br>-<br>-<br>-<br>-<br>-<br>-<br>-<br>-<br>-                               | No wins<br>M W/2<br>18.50 Wr<br>Best Win<br>No wins<br>W/2G<br>W/2G<br>Best Win<br>No wins                                                                                                                                                                                                                                                                                                                                                                                                                                                                                                                                                                                                                                                                                                                                                                                                                                                                                                                                                                                                                                                                                                                                                                                                                                                                                                                                                                                                                                                                                                                                                                                                                                                                                                                                                                                                                                                                                                                                                                                                                                                                                                                                                                                                                                                          | at other tra                                                                                                                              | P     SP       P     SP       7     \$7.50       ther     Tracks:       cks     \$5.50       6     \$34.00       5     \$3.30       5     \$9.50       ther     Tracks:       cks     \$7.50                                                                                                                                                                                                                                                  | Trainer:       Bradley Belford         Owner/s:       Kaan Omerogu         Box History       3         Win       0       0       0         2nd-3rd       0       0       0       0         2nd-3rd       0       0       0       0         Starts       0       0       0       0         Vinning Distance       400       400+       5       0       0         Trainer:       Michael Edward       Owner/s:       Michael Edward       3         Win       0       0       0       0       2       3         Winning Distance       2       3       3       3       3       3       3       3       3       3       3       3       3       3       3       3       3       3       3       3       3       3       3       3       3       3       3       3       3       3       3                                                  | \$12.<br>Ilari<br>4 5 6 7<br>0 0 0 0<br>0 1 0 0<br>es<br>00+ 600+ 7<br>0 0 0 0<br>5<br>0 0 0 0<br>8<br>0 0 0 0<br>8<br>0 0 0 0<br>1 0 0<br>0 0<br>0 0<br>0 0<br>0 0<br>0                                                                                                                                                                                                                                                                                                                                                                                                                                                                                                                                                                                                                                                                                                                                                                                                                                                                                                                                                                                                                                                                                                                                                                                                                                                                                                                                                                                                                                                                                                                                                                                                                                                                                                                                                                                                                                                                                                                                                                                                                                                                                                |
| D 16<br>Mee<br>Aq<br>B<br>5<br>5<br>5<br>7<br>8<br>8<br>9<br>6<br>6<br>8<br>9<br>8<br>8<br>8<br>8<br>9<br>8<br>9<br>8<br>9<br>8<br>9<br>8<br>9 | Blk & V     Aug 202:     apunga Bla     uua Edie     W(kg)     26.5     //AGYU     Brindle     Apr 2022     perior Par     tara's Flict     W(kg)     29.9     30.3     30.3     29.9     EDER/     Brindle     Feb 2023     ton Fastma     to Jo Focus     W(kg)     27.2                                          | Vh<br>2<br>azer<br>D(m)<br>331<br>(M)<br>(M)<br>(M)<br>(m)<br>395<br>395<br>331<br>331<br>431<br>AL LAI<br>(a)<br>(b)<br>(b)<br>(c)<br>(c)<br>(c)<br>(c)<br>(c)<br>(c)<br>(c)<br>(c      | Date<br>07 Nov 24<br>07 Nov 24<br>16 Oct 24<br>23 Oct 24<br>31 Oct 24<br>07 Nov 24<br>15 Nov 24<br>DY (M)<br>Date<br>10 Oct 24                                        | Win /<br>Caree<br>TD: 0<br>Trav<br>ABI<br>Prize<br>Win /<br>Caree<br>TD: 3<br>Track<br>ABK<br>ABK<br>ABK<br>ABK<br>JPS<br>Prize<br>Win /<br>Caree<br>TD: 1<br>Track               | Pic:         0%.           er:         1:0         -0           i; 0         -0         -0           ck         Grade           M         M           Pic:         0%           M         M           M         M           M         M           M         M           M         M           M         M           M         M           M         M           M         M           M         M           M         M           M         M           M         M           M         M           M         M           M         M           M         M           M         M           M         M           M         M | / 0%<br>) - 0<br>ade /<br>2<br>\$1,870<br>/ 30%<br>2 - 1<br>AT<br>23.63<br>24.02<br>19.69<br>19.51<br>26.22<br>\$880<br>/ 60%<br>) - 3<br>AT<br>17.79                              | WT<br>23.21<br>23.21<br>22.80<br>19.55<br>19.29<br>25.69<br>25.69<br>WT<br>17.56          | N/A<br>This<br>N/A<br>19.54<br>This<br>23.45<br>This<br>23.45<br>This<br>20.87<br>22.30<br>22.42<br>19.04<br>18.85<br>24.97<br>This<br>24.97<br>This<br>11.42<br>BON<br>17.17                          | T/D Best 1<br>BON<br>18.85<br>5 3 02 OC<br>T/D Best 1<br>3 02 OC<br>A1S<br>10.99<br>-<br>7.49<br>7.44<br>14.12<br>T/D Best 1<br>7 16 Oc<br>7.49<br>7.44<br>14.12                                                                                                                                                                                                                                                                                                                                                                                                                                                                                                                                                                                                                                                                                                                                                                                                                                                                                                                                                                                                                                                     | Ist Split           A1S           7.74           7.74           Fime:           ct 2024           A2S           -           -           -           -           -           -           -           -           -           -           -           -           -           -           -           -           -           -           -           -           -           -           -           -           -           -           -           -           -           -           -           -           -           -           -           -           -           -           -           -           -           -           -           -           -           -                                                                                           | A2S<br>-<br>-<br>-<br>-<br>-<br>-<br>-<br>-<br>-<br>-<br>-<br>-<br>-<br>-<br>-<br>-<br>-<br>-<br>- | No wins<br>M W/2<br>18.50 Wr<br>Best Win<br>No wins<br>W/2G<br>W/2G<br>Best Win<br>No wins                                                                                                                                                                                                                                                                                                                                                                                                                                                                                                                                                                                                                                                                                                                                                                                                                                                                                                                                                                                                                                                                                                                                                                                                                                                                                                                                                                                                                                                                                                                                                                                                                                                                                                                                                                                                                                                                                                                                                                                                                                                                                                                                                                                                                                                          | at other tra<br>2G I<br>iting i<br>in Times Of<br>at other tra<br>bock i<br>i<br>i<br>i<br>i<br>i<br>i<br>i<br>i<br>i<br>i<br>i<br>i<br>i | Cks         SP           P         SP           7         \$7.50           ther         Tracks:           cks         \$5.50           P         SP           4         \$5.50           5         \$9.50           ther         Tracks:           cks         \$7.50           5         \$9.50                                                                                                                                              | Trainer:       Bradley Belford         Owner/s:       KaanOmerogu         Box History       3         Win       0       0       0         2nd-3rd       0       0       0       0         2nd-3rd       0       0       0       0         Starts       0       0       0       0         Vinning Distance       400       400+       5       0       0         Trainer:       Michael Edward       Owner/s:       3       3         Win       0       0       0       0         2nd-3rd       1       1       1       3         Win       0       0       0       0         2nd-3rd       1       1       1       3         Win       0       0       0       0         2nd-3rd       1       1       1       1         Starts       1       2       3       3         Winning Distance        400       +       5         0       0       0       0       0       0         2rainer:       Bradley Belford       0       0       0                                                                                         | \$12.<br>Ilari<br>4 5 6 7<br>0 0 0 0<br>0 1 0 0<br>es<br>5<br>4 5 6 7<br>0 0 0 0<br>0 1 0 0<br>0 0 0 0<br>5<br>6<br>7<br>0 0 0<br>5<br>6<br>7<br>0 0 0<br>5<br>6<br>7<br>0 0 0<br>5<br>6<br>7<br>0 0<br>0 0<br>5<br>6<br>7<br>0 0<br>0 0<br>5<br>6<br>7<br>0 0<br>0 0<br>5<br>6<br>7<br>0 0<br>0 0<br>5<br>6<br>7<br>0 0<br>0 0<br>0 0<br>5<br>6<br>7<br>7<br>0 0<br>0 0<br>5<br>6<br>7<br>7<br>0 0<br>0 0<br>0 0<br>0 0<br>0 0<br>0 0<br>0                                                                                                                                                                                                                                                                                                                                                                                                                                                                                                                                                                                                                                                                                                                                                                                                                                                                                                                                                                                                                                                                                                                                                                                                                                                                                                                                                                                                                                                                                                                                                                                                                                                                 |
| D<br>16<br>Materia<br>Aq<br>B<br>5<br>5<br>8<br>8<br>9<br>9<br>9<br>9<br>9<br>9<br>9<br>9<br>9<br>9<br>9<br>9<br>9<br>9<br>9<br>9              | Bik & V Aug 2022 apunga Bis uua Edie     W(kg)     26.5     //AGYU     Brindle Apr 2022 perior Par uara's Flict     W(kg)     29.9     30.3     30.3     29.9     EDERA     Brindle Feb 2022 ton Fastno o Jo Focus     W(kg)                                                                                        | Vh<br>2<br>azer<br>D(m)<br>331<br>(M)<br>2<br>395<br>331<br>331<br>431<br>431                                                                                                            | Date<br>07 Nov 24<br>07 Nov 24<br>16 Oct 24<br>23 Oct 24<br>31 Oct 24<br>07 Nov 24<br>15 Nov 24<br>15 Nov 24<br>DY (M)                                                | Win /<br>Caree<br>TD: 0<br>Trav<br>ABI<br>Prize<br>Win /<br>Caree<br>TD: 3<br>Track<br>ABK<br>ABK<br>ABK<br>ABK<br>ABK<br>IPS<br>Prize<br>Win /<br>Caree<br>TD: 1<br>Track        | Pic: 0%<br>er: 1; 0 - 0<br>; 0 - 0 - 0<br>ck Gra<br>K M<br>Pic: 0%<br>er: 10; 0 - 0<br>; 0 - 1 - 0<br>Grade<br>M<br>M<br>M<br>M<br>M<br>M<br>M<br>M<br>M<br>M<br>M<br>M<br>M<br>M<br>M<br>M<br>M<br>M<br>M                                                                                                                                                                                                                                                                                                                                                                                                                    | / 0%<br>) - 0<br>ade /<br>2<br>\$1,870<br>/ 30%<br>2 - 1<br>AT<br>23,63<br>24,02<br>19,69<br>19,51<br>26,22<br>\$880<br>/ 60%<br>) - 3<br>AT                                       | WT<br>23.21<br>22.80<br>19.55<br>19.29<br>25.69<br>WT<br>17.56<br>22.83                   | N/A<br>This<br>N/A<br>19.54<br>This<br>23.45<br>This<br>23.45<br>This<br>23.45<br>This<br>22.42<br>19.04<br>18.85<br>24.97<br>This<br>24.97<br>This<br>24.07<br>This<br>24.07<br>This<br>24.07         | T/D Best 1<br>BON<br>18.85<br>T/D Best 1<br>5 3 02 00<br>T/D Best 1<br>7 3 02 00<br>A1S<br>-<br>7.49<br>7.44<br>14.12<br>T/D Best 1<br>7 .16 00<br>T/D Best 1<br>7 .16 00<br>T/D Best 1<br>7 .16 00<br>T/D Best 1                                                                                                                                                                                                                                                                                                                                                                                                                                                                                                                                                                                                                                                                                                                                                                                                                                                                                                                                                                                                    | Ist Split           A1S           7.74           Time:           ct 2024           1st Split           ct 2024           A2S           -           -           -           -           -           -           -           -           -           -           -           -           -           -           -           -           -           -           -           -           -           -           -           -           -           -           -           -           -           -           -           -           -           -           -           -           -           -           -           -           -           -           -           -           -                                                                                | A2S<br>-<br>-<br>-<br>-<br>-<br>-<br>-<br>-<br>-<br>-<br>-<br>-<br>-                               | No wins<br>M W/2<br>18.50 Wr<br>Best Win<br>No wins<br>W/2G<br>W/2G<br>W/2G                                                                                                                                                                                                                                                                                                                                                                                                                                                                                                                                                                                                                                                                                                                                                                                                                                                                                                                                                                                                                                                                                                                                                                                                                                                                                                                                                                                                                                                                                                                                                                                                                                                                                                                                                                                                                                                                                                                                                                                                                                                                                                                                                                                                                                                                         | n Times Of<br>at other tra                                                                                                                | P     SP       P     SP       7     \$7.50       ther     Tracks:       cks     \$5.50       6     \$34.00       5     \$3.30       5     \$7.50       5     \$9.50       ther     Tracks:       cks     Tracks:                                                                                                                                                                                                                              | Trainer:         Bradley Belford         Owner/s:         Kaan Omerogu         Box History         I       I         Q       1         Q       0       0         2nd-3rd       0       0         Q       0       0       0         Starts       0       0       0         Vinning Distance         3         Vinning Distance        3       3         Win       0       0       0         Querts       1       I       3         Win       0       0       0         2nd-3rd       1       1       1         Starts       1       2       3         Winning Distance        400       400+         4400       400+       5       0       0         0       0       0       0       0         Bradley Belford       Owner/s:       Noeleen Benjes       Noeleen Benjes         Box History       I       I       I       I         Win       0       0       0       I                                                                                                                                                      | \$12.<br>Ilari<br>4 5 6 7<br>0 0 0 0<br>0 1 0 0<br>es<br>00+ 600+ 7<br>0 0 0 0<br>56.<br>ds<br>ds<br>ds<br>ds<br>ds<br>ds<br>ds<br>4 5 6 7<br>0 0 0 0<br>es<br>56.<br>ds<br>ds<br>ds<br>ds<br>ds<br>ds<br>ds<br>ds<br>ds<br>ds                                                                                                                                                                                                                                                                                                                                                                                                                                                                                                                                                                                                                                                                                                                                                                                                                                                                                                                                                                                                                                                                                                                                                                                                                                                                                                                                                                                                                                                                                                                                                                                                                                                                                                                                                                                                                                                                                                                                                                                                                                          |
| D 16<br>Meter<br>Aq<br>B<br>5<br>VV<br>D<br>23<br>Su<br>Qu<br>B<br>3<br>Su<br>Qu<br>B<br>5<br>FI<br>B<br>06<br>As<br>FIC<br>B<br>7             | Blk & V     Aug 2022     apunga Bla     uua Edie     W(kg)     26.5     //AGYU     Brindle     Apr 2022     perior Par     ara's Flice     W(kg)     29.9     30.3     30.3     29.9     EDERA     Brindle     Feb 2022     ton Fastno     Jo Focus     W(kg)     27.2     27.2     27.4     27.4     27.4     27.4 | Vh<br>2<br>azer<br>D(m)<br>331<br>(M)<br>(M)<br>(M)<br>335<br>331<br>331<br>331<br>331<br>431<br>(M)<br>288<br>395<br>331<br>431<br>(M)<br>(M)<br>(M)<br>(M)<br>(M)<br>(M)<br>(M)<br>(M) | Date<br>07 Nov 24<br>16 Oct 24<br>23 Oct 24<br>31 Oct 24<br>15 Nov 24<br>DY (M)<br>Date<br>10 Oct 24<br>16 Oct 24<br>15 Nov 24                                        | Win /<br>Caree<br>TD: 0<br>Trav<br>ABI<br>Prize<br>Win /<br>Caree<br>TD: 3<br>Track<br>ABK<br>ABK<br>ABK<br>ABK<br>ABK<br>IPS<br>Prize<br>Win /<br>Caree<br>TD: 1<br>Track<br>IPS | Pic: 0%<br>er: 1; 0 - 0<br>; 0 - 0 - 0<br>ck Gra<br>K M<br>Pic: 0%<br>er: 10; 0 - 0<br>; 0 - 1 - 0<br>Grade<br>M<br>M<br>M<br>M<br>M<br>M<br>M<br>M<br>M<br>M<br>M<br>M<br>M<br>M<br>M<br>M<br>M<br>M<br>M                                                                                                                                                                                                                                                                                                                                                                                                                    | / 0%<br>) - 0<br>ade //<br>2<br>\$1,870<br>/ 30%<br>2 - 1<br>AT<br>23,63<br>24,02<br>19,69<br>19,51<br>26,22<br>\$8880<br>/ 60%<br>) - 3<br>AT<br>17,79<br>24,07<br>19,67<br>26,26 | WT<br>23.21<br>22.80<br>19.55<br>19.29<br>25.69<br>VT<br>17.56<br>22.83<br>19.61<br>25.80 | N/A<br>This<br>N/A<br>WT<br>19.54<br>This<br>23.45<br>This<br>23.45<br>This<br>23.45<br>This<br>22.407<br>22.30<br>22.407<br>This<br>24.97<br>This<br>24.97<br>This<br>24.97<br>This<br>24.97          | T/D Best 1<br>BON<br>18.85<br>3 02 00<br>T/D Best 1<br>3 02 00<br>A1S<br>10.99<br>-<br>7.49<br>7.44<br>14.12<br>T/D Best 1<br>7 16 00<br>T/D Best 1 | Time:           ct 2024           Tist Split           ct 2024           A1S           7.74                                                                                                                                                                                                                                                                                                                                                                                                                                                                                                                                                                                                                                                                             | A2S<br>-<br>-<br>-<br>-<br>-<br>-<br>-<br>-<br>-<br>-<br>-<br>-<br>-<br>-<br>-<br>-<br>-<br>-<br>- | No wins<br>M W/2<br>18.50 Wr<br>Best Win<br>No wins<br>W/2G<br>W/2G<br>Mamma's O<br>Scud<br>Blue Milk<br>Wayne                                                                                                                                                                                                                                                                                                                                                                                                                                                                                                                                                                                                                                                                                                                                                                                                                                                                                                                                                                                                                                                                                                                                                                                                                                                                                                                                                                                                                                                                                                                                                                                                                                                                                                                                                                                                                                                                                                                                                                                                                                                                                                                                                                                                                                      | at other tra                                                                                                                              | Cks         SP           P         SP           7         \$7.50           ther         Tracks:           cks         SP           4         \$5.50           6         \$34.00           5         \$7.50           5         \$9.50           ther         Tracks:           cks         \$3.30           5         \$9.50           ther         Tracks:           cks         \$3.30           5         \$9.50                           | Trainer:       Bradley Belford         Owner/s:       KaanOmerogu         Box History       3         Win       0       0       0         2nd-3rd       0       0       0       0         2nd-3rd       0       0       0       0         Starts       0       0       0       0         Vinning Distance       400       400+       5       0       0         Trainer:       Michael Edward       Owner/s:       3       3         Win       0       0       0       0         2nd-3rd       1       1       1       3         Win       0       0       0       0         2nd-3rd       1       1       1       3         Win       0       0       0       0         2nd-3rd       1       1       1       1         Starts       1       2       3       3         Winning Distance        400       +       5         0       0       0       0       0       0         2rainer:       Bradley Belford       0       0       0                                                                                         | \$12.<br>Ilari<br>4 5 6 7<br>0 0 0 0<br>0 1 0 0<br>es<br>00+ 600+ 7<br>0 0 0<br>56.<br>ds<br>ds<br>4 5 6 7<br>0 0 0 0<br>0 0 0<br>0 0 0<br>0 0 0<br>0 0<br>0                                                                                                                                                                                                                                                                                                                                                                                                                                                                                                                                                                                                                                                                                                                                                                                                                                                                                                                                                                                                                                                                                                                                                                                                                                                                                                                                                                                                                                                                                                                                                                                                                                                                                                                                                                                                                                                                                                                                                                                                                                                                                                            |
| D 16<br>Meter<br>Aq<br>B<br>5<br>5<br>8<br>8<br>8<br>8<br>8<br>8<br>8<br>8<br>8<br>8<br>8<br>8<br>8<br>8<br>8<br>8<br>8                        | Bik & V Aug 2022 apunga Bis uua Edie     W(kg) 26.5      AGYU     Brindle Apr 2022 perior Par ara's Flict      W(kg) 29.9 30.3 30.3 29.9      EDERA     Brindle Feb 2023 ton Fastma o Jo Focus      W(kg) 27.2 27.4                                                                                                 | Vh<br>2<br>azer<br>D(m)<br>331<br>(M)<br>2<br>395<br>331<br>331<br>431<br>AL LAI<br>2<br>8<br>395<br>331<br>2<br>288<br>395<br>331                                                       | Date<br>07 Nov 24<br>07 Nov 24<br>16 Oct 24<br>23 Oct 24<br>31 Oct 24<br>15 Nov 24<br>DY (M)<br>Date<br>10 Oct 24<br>16 Oct 24<br>16 Oct 24<br>31 Oct 24<br>31 Oct 24 | Win /<br>Caree<br>TD: 0<br>Tra:<br>AB!<br>Prize<br>Win /<br>Caree<br>TD: 3<br>Track<br>ABK<br>ABK<br>ABK<br>ABK<br>PS<br>Prize<br>Win /<br>Caree<br>TD: 1<br>Track<br>IPS         | Plc: 0%<br>er: 1; 0 - 0<br>; 0 - 0 - 0<br>ck Gra<br>K M<br>Plc: 0%<br>er: 10; 0 - 1 - 0<br>Grade<br>M<br>M<br>M<br>M<br>M<br>M<br>M<br>M<br>M<br>M<br>M<br>M<br>M<br>M<br>M<br>M<br>M<br>M<br>M                                                                                                                                                                                                                                                                                                                                                                                                                               | / 0%<br>) - 0<br>*ade /<br>2<br>*<br>*<br>*<br>*<br>*<br>*<br>*<br>*<br>*<br>*<br>*<br>*<br>*<br>*<br>*<br>*<br>*<br>*                                                             | WT<br>23.21<br>22.80<br>19.55<br>19.29<br>25.69<br>VT<br>17.56<br>22.83<br>19.61<br>25.80 | N/A<br>This<br>N/A<br>19.54<br>This<br>23.42<br>This<br>10.87<br>BON<br>22.30<br>22.42<br>19.04<br>18.85<br>24.97<br>This<br>24.97<br>This<br>24.07<br>This<br>11.42<br>BON<br>17.17<br>22.30<br>19.04 | T/D Best 1<br>BON<br>18.85<br>5 3 02 00<br>T/D Best 1<br>7 3 02 00<br>A1S<br>10.99<br>-<br>7.49<br>7.49<br>7.49<br>7.49<br>7.49<br>7.49<br>7.49<br>7.49                                                                                                                                                                                                                                                                                                                                                                                                                                                                                                                                                                                                                                                                                                                                                                                                                                                                                                                                                                                                                                                              | Ist Split           A1S           7.74           7.74           7.74           7.74           7.74           7.74           7.74           7.74           7.74           7.74           7.74           7.74           7.74           7.74           7.74           7.74           7.74           7.74           7.74           7.74           7.74           7.74           7.74           7.74           7.74           7.74           7.74           7.74           7.74           7.74           7.74           7.74           7.74           7.74           7.74           7.74           7.74           7.74           7.74           7.74           7.74           7.74           7.74           7.74           7.74           7.74           7.74           7.74 | A2S<br>-<br>-<br>-<br>-<br>-<br>-<br>-<br>-<br>-<br>-<br>-<br>-<br>-<br>-<br>-<br>-<br>-<br>-<br>- | No wins<br>M W/2<br>18.50 Wr<br>Best Win<br>No wins<br>W/2G<br>Ckinawa<br>Peaky Wark<br>Tigger Tiger<br>Yager<br>Vark<br>Ckinawa<br>Peaky Wark<br>Tigger Tiger<br>Kona Girl<br>W/2G<br>Best Win<br>No wins<br>W/2G<br>Mamma's G<br>Scud<br>Blue Milk                                                                                                                                                                                                                                                                                                                                                                                                                                                                                                                                                                                                                                                                                                                                                                                                                                                                                                                                                                                                                                                                                                                                                                                                                                                                                                                                                                                                                                                                                                                                                                                                                                                                                                                                                                                                                                                                                                                                                                                                                                                                                                | at other tra                                                                                                                              | Cks         SP           SP         SP           7         \$7.50           ther Tracks:         SP           4         \$5.50           6         \$34.00           5         \$7.50           4         \$5.50           5         \$9.50           ther Tracks:           cks           cks           the Tracks:           cks           P           SP           4         \$3.30           6         \$23.00           7         \$8.00 | Trainer:       Bradley Belford         Owner/s:       Kaan Omerogu         Box History       3         Win       0       0       0         2nd-3rd       0       0       0         2nd-3rd       0       0       0         Starts       0       0       0         400       400+       5       0         0       0       0       0         Trainer:         Michael Edward       3         Win       0       0         2nd-3rd       1       1         Starts       1       2         Winh       0       0         2nd-3rd       1       1         Starts       1       2         Win       0       0       0         2nd-3rd       1       1       1         Starts       1       2       3         Win       0       0       0         2nd-3rd       1       1       1         Starts       5       0       0         0       0       0       0         0       0       0       0                                                                                                                                         | \$12.<br>Ilari<br>4 5 6 7<br>0 0 0 0<br>0 1 0 0<br>0 1 0 0<br>es<br>00+ 600+ 7<br>0 0 0<br>\$6.<br>ds<br>ds<br>ds<br>ds<br>4 5 6 7<br>0 0 0 0<br>0 0 0<br>0 0 0<br>0 0 0<br>0 0<br>0                                                                                                                                                                                                                                                                                                                                                                                                                                                                                                                                                                                                                                                                                                                                                                                                                                                                                                                                                                                                                                                                                                                                                                                                                                                                                                                                                                                                                                                                                                                                                                                                                                                                                                                                                                                                                                                                                                                                                                                                                                                                                    |