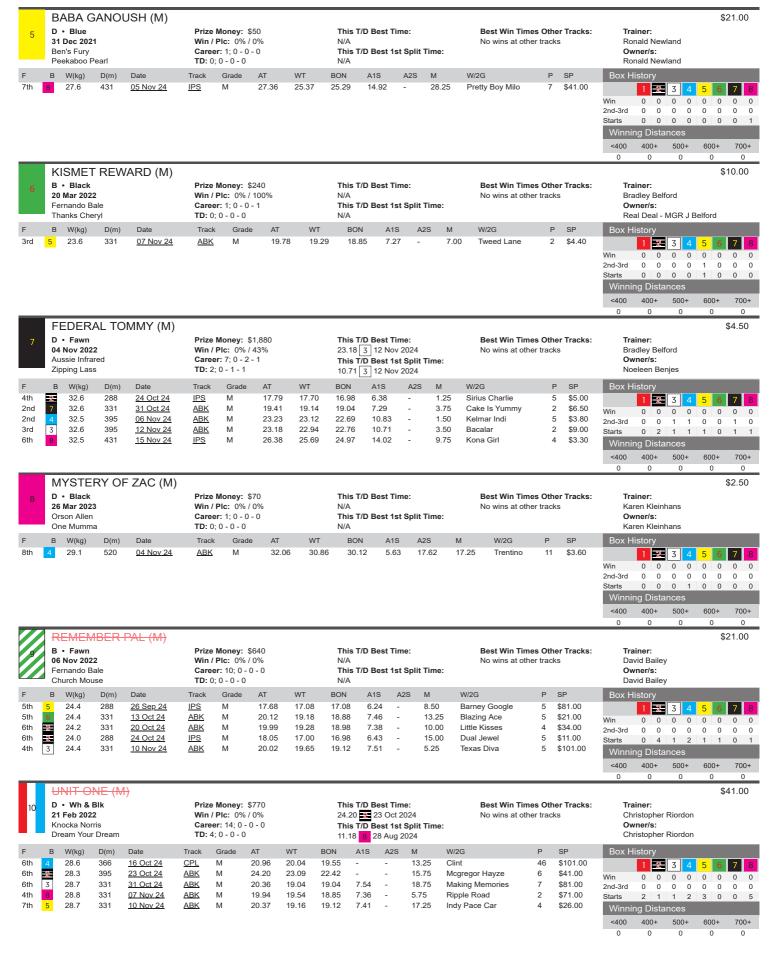

#### RACE 1 - TAB Maiden H

| Зох                                                                                                                                            | Last 5                                                                                                                                                                                                                                                                                                              |                                                                                                                                                                                          | Odds I                                                                                                                                                                | Best Time T/                                                                                                                                                                      | /D                                                                                                                                                                                                                                                                                                                                                                                                                                                                                                                                                                                                                            | S/A Trait                                                                                                                                                                          | Comm                                                                                      | ents                                                                                                                                                                                                   |                                                                                                                                                                                                                                                                                                                                                                                                                                                                                                                                                                                                                                                                                                                                                                                                                                                                                                                                                                                                                                                                                                                                                                                                                      |                                                                                                                                                                                                                                                                                                                                                                                                                                                                                                                                                                                                                                                                                                                                                                         |                                                                                                    |                                                                                                                                                                                                                                                                                                                                                                                                                                                                                                                                                                                                                                                                                                                                                                                                                                                                                                                                                                                                                                                                                                                                                                                                                                                                                                                                                                                                                                                                                                                                                                                                                                                                                                                                                                                                                                                                                                                                                                                                                                                                                                                                                                                                                                                                                                                                                     |                                                                                                                                           |                                                                                                                                                                                                                                                                                                                                                                                                                                               |                                                                                                                                                                                                                                                                                                                                                                                                                                                                                                                                                                                                                                                                                                                                                                                                                                                                                                                                                                                                                             |                                                                                                                                                                                                                                                                                                                                                                                                                                                                                                                                                                                                                                                                                                                                                                                                                                                                                                                                                                                                                                                                                                                                                                                                                                                                                                                                                                                                                                                                                                                                                                                                                                                                                                                                                                                                                                                                                                                                                                                                                                                                                                                                                                                                                                                                         |
|------------------------------------------------------------------------------------------------------------------------------------------------|---------------------------------------------------------------------------------------------------------------------------------------------------------------------------------------------------------------------------------------------------------------------------------------------------------------------|------------------------------------------------------------------------------------------------------------------------------------------------------------------------------------------|-----------------------------------------------------------------------------------------------------------------------------------------------------------------------|-----------------------------------------------------------------------------------------------------------------------------------------------------------------------------------|-------------------------------------------------------------------------------------------------------------------------------------------------------------------------------------------------------------------------------------------------------------------------------------------------------------------------------------------------------------------------------------------------------------------------------------------------------------------------------------------------------------------------------------------------------------------------------------------------------------------------------|------------------------------------------------------------------------------------------------------------------------------------------------------------------------------------|-------------------------------------------------------------------------------------------|--------------------------------------------------------------------------------------------------------------------------------------------------------------------------------------------------------|----------------------------------------------------------------------------------------------------------------------------------------------------------------------------------------------------------------------------------------------------------------------------------------------------------------------------------------------------------------------------------------------------------------------------------------------------------------------------------------------------------------------------------------------------------------------------------------------------------------------------------------------------------------------------------------------------------------------------------------------------------------------------------------------------------------------------------------------------------------------------------------------------------------------------------------------------------------------------------------------------------------------------------------------------------------------------------------------------------------------------------------------------------------------------------------------------------------------|-------------------------------------------------------------------------------------------------------------------------------------------------------------------------------------------------------------------------------------------------------------------------------------------------------------------------------------------------------------------------------------------------------------------------------------------------------------------------------------------------------------------------------------------------------------------------------------------------------------------------------------------------------------------------------------------------------------------------------------------------------------------------|----------------------------------------------------------------------------------------------------|-----------------------------------------------------------------------------------------------------------------------------------------------------------------------------------------------------------------------------------------------------------------------------------------------------------------------------------------------------------------------------------------------------------------------------------------------------------------------------------------------------------------------------------------------------------------------------------------------------------------------------------------------------------------------------------------------------------------------------------------------------------------------------------------------------------------------------------------------------------------------------------------------------------------------------------------------------------------------------------------------------------------------------------------------------------------------------------------------------------------------------------------------------------------------------------------------------------------------------------------------------------------------------------------------------------------------------------------------------------------------------------------------------------------------------------------------------------------------------------------------------------------------------------------------------------------------------------------------------------------------------------------------------------------------------------------------------------------------------------------------------------------------------------------------------------------------------------------------------------------------------------------------------------------------------------------------------------------------------------------------------------------------------------------------------------------------------------------------------------------------------------------------------------------------------------------------------------------------------------------------------------------------------------------------------------------------------------------------------|-------------------------------------------------------------------------------------------------------------------------------------------|-----------------------------------------------------------------------------------------------------------------------------------------------------------------------------------------------------------------------------------------------------------------------------------------------------------------------------------------------------------------------------------------------------------------------------------------------|-----------------------------------------------------------------------------------------------------------------------------------------------------------------------------------------------------------------------------------------------------------------------------------------------------------------------------------------------------------------------------------------------------------------------------------------------------------------------------------------------------------------------------------------------------------------------------------------------------------------------------------------------------------------------------------------------------------------------------------------------------------------------------------------------------------------------------------------------------------------------------------------------------------------------------------------------------------------------------------------------------------------------------|-------------------------------------------------------------------------------------------------------------------------------------------------------------------------------------------------------------------------------------------------------------------------------------------------------------------------------------------------------------------------------------------------------------------------------------------------------------------------------------------------------------------------------------------------------------------------------------------------------------------------------------------------------------------------------------------------------------------------------------------------------------------------------------------------------------------------------------------------------------------------------------------------------------------------------------------------------------------------------------------------------------------------------------------------------------------------------------------------------------------------------------------------------------------------------------------------------------------------------------------------------------------------------------------------------------------------------------------------------------------------------------------------------------------------------------------------------------------------------------------------------------------------------------------------------------------------------------------------------------------------------------------------------------------------------------------------------------------------------------------------------------------------------------------------------------------------------------------------------------------------------------------------------------------------------------------------------------------------------------------------------------------------------------------------------------------------------------------------------------------------------------------------------------------------------------------------------------------------------------------------------------------------|
| 1                                                                                                                                              | 82266                                                                                                                                                                                                                                                                                                               |                                                                                                                                                                                          | \$8.00                                                                                                                                                                | 23.72                                                                                                                                                                             |                                                                                                                                                                                                                                                                                                                                                                                                                                                                                                                                                                                                                               | FR                                                                                                                                                                                 | Long ti                                                                                   | me maiden                                                                                                                                                                                              | n but has ma                                                                                                                                                                                                                                                                                                                                                                                                                                                                                                                                                                                                                                                                                                                                                                                                                                                                                                                                                                                                                                                                                                                                                                                                         | anaged 1                                                                                                                                                                                                                                                                                                                                                                                                                                                                                                                                                                                                                                                                                                                                                                | 5 placings.                                                                                        | Drawn to be pror                                                                                                                                                                                                                                                                                                                                                                                                                                                                                                                                                                                                                                                                                                                                                                                                                                                                                                                                                                                                                                                                                                                                                                                                                                                                                                                                                                                                                                                                                                                                                                                                                                                                                                                                                                                                                                                                                                                                                                                                                                                                                                                                                                                                                                                                                                                                    | minent throu                                                                                                                              | ighout. A must                                                                                                                                                                                                                                                                                                                                                                                                                                | for exotics.                                                                                                                                                                                                                                                                                                                                                                                                                                                                                                                                                                                                                                                                                                                                                                                                                                                                                                                                                                                                                |                                                                                                                                                                                                                                                                                                                                                                                                                                                                                                                                                                                                                                                                                                                                                                                                                                                                                                                                                                                                                                                                                                                                                                                                                                                                                                                                                                                                                                                                                                                                                                                                                                                                                                                                                                                                                                                                                                                                                                                                                                                                                                                                                                                                                                                                         |
| 2                                                                                                                                              | 7                                                                                                                                                                                                                                                                                                                   |                                                                                                                                                                                          | \$12.00                                                                                                                                                               | NBT                                                                                                                                                                               |                                                                                                                                                                                                                                                                                                                                                                                                                                                                                                                                                                                                                               | RM                                                                                                                                                                                 |                                                                                           |                                                                                                                                                                                                        |                                                                                                                                                                                                                                                                                                                                                                                                                                                                                                                                                                                                                                                                                                                                                                                                                                                                                                                                                                                                                                                                                                                                                                                                                      |                                                                                                                                                                                                                                                                                                                                                                                                                                                                                                                                                                                                                                                                                                                                                                         |                                                                                                    | five seventh here                                                                                                                                                                                                                                                                                                                                                                                                                                                                                                                                                                                                                                                                                                                                                                                                                                                                                                                                                                                                                                                                                                                                                                                                                                                                                                                                                                                                                                                                                                                                                                                                                                                                                                                                                                                                                                                                                                                                                                                                                                                                                                                                                                                                                                                                                                                                   |                                                                                                                                           |                                                                                                                                                                                                                                                                                                                                                                                                                                               |                                                                                                                                                                                                                                                                                                                                                                                                                                                                                                                                                                                                                                                                                                                                                                                                                                                                                                                                                                                                                             |                                                                                                                                                                                                                                                                                                                                                                                                                                                                                                                                                                                                                                                                                                                                                                                                                                                                                                                                                                                                                                                                                                                                                                                                                                                                                                                                                                                                                                                                                                                                                                                                                                                                                                                                                                                                                                                                                                                                                                                                                                                                                                                                                                                                                                                                         |
| 3                                                                                                                                              | 26324                                                                                                                                                                                                                                                                                                               |                                                                                                                                                                                          | \$6.00                                                                                                                                                                | 23.45                                                                                                                                                                             |                                                                                                                                                                                                                                                                                                                                                                                                                                                                                                                                                                                                                               | SM                                                                                                                                                                                 |                                                                                           | •                                                                                                                                                                                                      |                                                                                                                                                                                                                                                                                                                                                                                                                                                                                                                                                                                                                                                                                                                                                                                                                                                                                                                                                                                                                                                                                                                                                                                                                      |                                                                                                                                                                                                                                                                                                                                                                                                                                                                                                                                                                                                                                                                                                                                                                         |                                                                                                    | aced this course i<br>and has placed i                                                                                                                                                                                                                                                                                                                                                                                                                                                                                                                                                                                                                                                                                                                                                                                                                                                                                                                                                                                                                                                                                                                                                                                                                                                                                                                                                                                                                                                                                                                                                                                                                                                                                                                                                                                                                                                                                                                                                                                                                                                                                                                                                                                                                                                                                                              |                                                                                                                                           | ,                                                                                                                                                                                                                                                                                                                                                                                                                                             | odds.<br>Flopped first go this trip. (                                                                                                                                                                                                                                                                                                                                                                                                                                                                                                                                                                                                                                                                                                                                                                                                                                                                                                                                                                                      | Can do better this ti                                                                                                                                                                                                                                                                                                                                                                                                                                                                                                                                                                                                                                                                                                                                                                                                                                                                                                                                                                                                                                                                                                                                                                                                                                                                                                                                                                                                                                                                                                                                                                                                                                                                                                                                                                                                                                                                                                                                                                                                                                                                                                                                                                                                                                                   |
| 4                                                                                                                                              | 36335                                                                                                                                                                                                                                                                                                               |                                                                                                                                                                                          | \$8.00                                                                                                                                                                | 24.07                                                                                                                                                                             |                                                                                                                                                                                                                                                                                                                                                                                                                                                                                                                                                                                                                               | SM                                                                                                                                                                                 | Each w                                                                                    | vay.                                                                                                                                                                                                   |                                                                                                                                                                                                                                                                                                                                                                                                                                                                                                                                                                                                                                                                                                                                                                                                                                                                                                                                                                                                                                                                                                                                                                                                                      |                                                                                                                                                                                                                                                                                                                                                                                                                                                                                                                                                                                                                                                                                                                                                                         |                                                                                                    |                                                                                                                                                                                                                                                                                                                                                                                                                                                                                                                                                                                                                                                                                                                                                                                                                                                                                                                                                                                                                                                                                                                                                                                                                                                                                                                                                                                                                                                                                                                                                                                                                                                                                                                                                                                                                                                                                                                                                                                                                                                                                                                                                                                                                                                                                                                                                     |                                                                                                                                           |                                                                                                                                                                                                                                                                                                                                                                                                                                               |                                                                                                                                                                                                                                                                                                                                                                                                                                                                                                                                                                                                                                                                                                                                                                                                                                                                                                                                                                                                                             |                                                                                                                                                                                                                                                                                                                                                                                                                                                                                                                                                                                                                                                                                                                                                                                                                                                                                                                                                                                                                                                                                                                                                                                                                                                                                                                                                                                                                                                                                                                                                                                                                                                                                                                                                                                                                                                                                                                                                                                                                                                                                                                                                                                                                                                                         |
| <mark>5</mark><br>6                                                                                                                            | 7<br>3                                                                                                                                                                                                                                                                                                              |                                                                                                                                                                                          | \$21.00<br>\$10.00                                                                                                                                                    | NBT<br>NBT                                                                                                                                                                        |                                                                                                                                                                                                                                                                                                                                                                                                                                                                                                                                                                                                                               | FM<br>RM                                                                                                                                                                           |                                                                                           |                                                                                                                                                                                                        | 0                                                                                                                                                                                                                                                                                                                                                                                                                                                                                                                                                                                                                                                                                                                                                                                                                                                                                                                                                                                                                                                                                                                                                                                                                    |                                                                                                                                                                                                                                                                                                                                                                                                                                                                                                                                                                                                                                                                                                                                                                         |                                                                                                    | ng way on debut l<br>adv time on debut                                                                                                                                                                                                                                                                                                                                                                                                                                                                                                                                                                                                                                                                                                                                                                                                                                                                                                                                                                                                                                                                                                                                                                                                                                                                                                                                                                                                                                                                                                                                                                                                                                                                                                                                                                                                                                                                                                                                                                                                                                                                                                                                                                                                                                                                                                              |                                                                                                                                           |                                                                                                                                                                                                                                                                                                                                                                                                                                               | effort.<br>o well in this one. Each wa                                                                                                                                                                                                                                                                                                                                                                                                                                                                                                                                                                                                                                                                                                                                                                                                                                                                                                                                                                                      | av.                                                                                                                                                                                                                                                                                                                                                                                                                                                                                                                                                                                                                                                                                                                                                                                                                                                                                                                                                                                                                                                                                                                                                                                                                                                                                                                                                                                                                                                                                                                                                                                                                                                                                                                                                                                                                                                                                                                                                                                                                                                                                                                                                                                                                                                                     |
| 7                                                                                                                                              | 42236                                                                                                                                                                                                                                                                                                               |                                                                                                                                                                                          | \$4.50                                                                                                                                                                | 23.18                                                                                                                                                                             |                                                                                                                                                                                                                                                                                                                                                                                                                                                                                                                                                                                                                               | FM                                                                                                                                                                                 |                                                                                           |                                                                                                                                                                                                        |                                                                                                                                                                                                                                                                                                                                                                                                                                                                                                                                                                                                                                                                                                                                                                                                                                                                                                                                                                                                                                                                                                                                                                                                                      |                                                                                                                                                                                                                                                                                                                                                                                                                                                                                                                                                                                                                                                                                                                                                                         |                                                                                                    | -                                                                                                                                                                                                                                                                                                                                                                                                                                                                                                                                                                                                                                                                                                                                                                                                                                                                                                                                                                                                                                                                                                                                                                                                                                                                                                                                                                                                                                                                                                                                                                                                                                                                                                                                                                                                                                                                                                                                                                                                                                                                                                                                                                                                                                                                                                                                                   |                                                                                                                                           |                                                                                                                                                                                                                                                                                                                                                                                                                                               | is trip. Field suits. Can wi                                                                                                                                                                                                                                                                                                                                                                                                                                                                                                                                                                                                                                                                                                                                                                                                                                                                                                                                                                                                | •                                                                                                                                                                                                                                                                                                                                                                                                                                                                                                                                                                                                                                                                                                                                                                                                                                                                                                                                                                                                                                                                                                                                                                                                                                                                                                                                                                                                                                                                                                                                                                                                                                                                                                                                                                                                                                                                                                                                                                                                                                                                                                                                                                                                                                                                       |
| 8                                                                                                                                              | 8                                                                                                                                                                                                                                                                                                                   |                                                                                                                                                                                          | \$2.50                                                                                                                                                                | NBT                                                                                                                                                                               |                                                                                                                                                                                                                                                                                                                                                                                                                                                                                                                                                                                                                               | FM                                                                                                                                                                                 | Led bo                                                                                    | x four and                                                                                                                                                                                             | looked good                                                                                                                                                                                                                                                                                                                                                                                                                                                                                                                                                                                                                                                                                                                                                                                                                                                                                                                                                                                                                                                                                                                                                                                                          |                                                                                                                                                                                                                                                                                                                                                                                                                                                                                                                                                                                                                                                                                                                                                                         | -                                                                                                  |                                                                                                                                                                                                                                                                                                                                                                                                                                                                                                                                                                                                                                                                                                                                                                                                                                                                                                                                                                                                                                                                                                                                                                                                                                                                                                                                                                                                                                                                                                                                                                                                                                                                                                                                                                                                                                                                                                                                                                                                                                                                                                                                                                                                                                                                                                                                                     |                                                                                                                                           |                                                                                                                                                                                                                                                                                                                                                                                                                                               | n debut here 520m. Has c                                                                                                                                                                                                                                                                                                                                                                                                                                                                                                                                                                                                                                                                                                                                                                                                                                                                                                                                                                                                    |                                                                                                                                                                                                                                                                                                                                                                                                                                                                                                                                                                                                                                                                                                                                                                                                                                                                                                                                                                                                                                                                                                                                                                                                                                                                                                                                                                                                                                                                                                                                                                                                                                                                                                                                                                                                                                                                                                                                                                                                                                                                                                                                                                                                                                                                         |
| 8                                                                                                                                              | <del>55664</del>                                                                                                                                                                                                                                                                                                    |                                                                                                                                                                                          | \$2.30<br>\$21.00                                                                                                                                                     | NBT                                                                                                                                                                               |                                                                                                                                                                                                                                                                                                                                                                                                                                                                                                                                                                                                                               | <del>SW</del>                                                                                                                                                                      |                                                                                           | e. Top pick                                                                                                                                                                                            |                                                                                                                                                                                                                                                                                                                                                                                                                                                                                                                                                                                                                                                                                                                                                                                                                                                                                                                                                                                                                                                                                                                                                                                                                      | no impo                                                                                                                                                                                                                                                                                                                                                                                                                                                                                                                                                                                                                                                                                                                                                                 | e <del>t in recent</del>                                                                           | 331m efforts her                                                                                                                                                                                                                                                                                                                                                                                                                                                                                                                                                                                                                                                                                                                                                                                                                                                                                                                                                                                                                                                                                                                                                                                                                                                                                                                                                                                                                                                                                                                                                                                                                                                                                                                                                                                                                                                                                                                                                                                                                                                                                                                                                                                                                                                                                                                                    | e. Yet to plo                                                                                                                             | ee in 10 earee                                                                                                                                                                                                                                                                                                                                                                                                                                | r starts. Risk.                                                                                                                                                                                                                                                                                                                                                                                                                                                                                                                                                                                                                                                                                                                                                                                                                                                                                                                                                                                                             |                                                                                                                                                                                                                                                                                                                                                                                                                                                                                                                                                                                                                                                                                                                                                                                                                                                                                                                                                                                                                                                                                                                                                                                                                                                                                                                                                                                                                                                                                                                                                                                                                                                                                                                                                                                                                                                                                                                                                                                                                                                                                                                                                                                                                                                                         |
| 10                                                                                                                                             | <del>66647</del>                                                                                                                                                                                                                                                                                                    |                                                                                                                                                                                          | <del>\$41.00</del>                                                                                                                                                    | 24.20                                                                                                                                                                             |                                                                                                                                                                                                                                                                                                                                                                                                                                                                                                                                                                                                                               | SM                                                                                                                                                                                 |                                                                                           |                                                                                                                                                                                                        |                                                                                                                                                                                                                                                                                                                                                                                                                                                                                                                                                                                                                                                                                                                                                                                                                                                                                                                                                                                                                                                                                                                                                                                                                      |                                                                                                                                                                                                                                                                                                                                                                                                                                                                                                                                                                                                                                                                                                                                                                         |                                                                                                    | ack and trip. No.                                                                                                                                                                                                                                                                                                                                                                                                                                                                                                                                                                                                                                                                                                                                                                                                                                                                                                                                                                                                                                                                                                                                                                                                                                                                                                                                                                                                                                                                                                                                                                                                                                                                                                                                                                                                                                                                                                                                                                                                                                                                                                                                                                                                                                                                                                                                   |                                                                                                                                           |                                                                                                                                                                                                                                                                                                                                                                                                                                               |                                                                                                                                                                                                                                                                                                                                                                                                                                                                                                                                                                                                                                                                                                                                                                                                                                                                                                                                                                                                                             |                                                                                                                                                                                                                                                                                                                                                                                                                                                                                                                                                                                                                                                                                                                                                                                                                                                                                                                                                                                                                                                                                                                                                                                                                                                                                                                                                                                                                                                                                                                                                                                                                                                                                                                                                                                                                                                                                                                                                                                                                                                                                                                                                                                                                                                                         |
| s                                                                                                                                              |                                                                                                                                                                                                                                                                                                                     |                                                                                                                                                                                          |                                                                                                                                                                       |                                                                                                                                                                                   |                                                                                                                                                                                                                                                                                                                                                                                                                                                                                                                                                                                                                               |                                                                                                                                                                                    |                                                                                           |                                                                                                                                                                                                        | 1 FR                                                                                                                                                                                                                                                                                                                                                                                                                                                                                                                                                                                                                                                                                                                                                                                                                                                                                                                                                                                                                                                                                                                                                                                                                 |                                                                                                                                                                                                                                                                                                                                                                                                                                                                                                                                                                                                                                                                                                                                                                         |                                                                                                    |                                                                                                                                                                                                                                                                                                                                                                                                                                                                                                                                                                                                                                                                                                                                                                                                                                                                                                                                                                                                                                                                                                                                                                                                                                                                                                                                                                                                                                                                                                                                                                                                                                                                                                                                                                                                                                                                                                                                                                                                                                                                                                                                                                                                                                                                                                                                                     | Analyst                                                                                                                                   | Comments                                                                                                                                                                                                                                                                                                                                                                                                                                      | •                                                                                                                                                                                                                                                                                                                                                                                                                                                                                                                                                                                                                                                                                                                                                                                                                                                                                                                                                                                                                           |                                                                                                                                                                                                                                                                                                                                                                                                                                                                                                                                                                                                                                                                                                                                                                                                                                                                                                                                                                                                                                                                                                                                                                                                                                                                                                                                                                                                                                                                                                                                                                                                                                                                                                                                                                                                                                                                                                                                                                                                                                                                                                                                                                                                                                                                         |
| 5                                                                                                                                              |                                                                                                                                                                                                                                                                                                                     |                                                                                                                                                                                          | 1st                                                                                                                                                                   | Sectional                                                                                                                                                                         | Standar                                                                                                                                                                                                                                                                                                                                                                                                                                                                                                                                                                                                                       | rd Time:                                                                                                                                                                           | 10.97                                                                                     |                                                                                                                                                                                                        | 2 RI                                                                                                                                                                                                                                                                                                                                                                                                                                                                                                                                                                                                                                                                                                                                                                                                                                                                                                                                                                                                                                                                                                                                                                                                                 |                                                                                                                                                                                                                                                                                                                                                                                                                                                                                                                                                                                                                                                                                                                                                                         | E,                                                                                                 |                                                                                                                                                                                                                                                                                                                                                                                                                                                                                                                                                                                                                                                                                                                                                                                                                                                                                                                                                                                                                                                                                                                                                                                                                                                                                                                                                                                                                                                                                                                                                                                                                                                                                                                                                                                                                                                                                                                                                                                                                                                                                                                                                                                                                                                                                                                                                     |                                                                                                                                           |                                                                                                                                                                                                                                                                                                                                                                                                                                               |                                                                                                                                                                                                                                                                                                                                                                                                                                                                                                                                                                                                                                                                                                                                                                                                                                                                                                                                                                                                                             |                                                                                                                                                                                                                                                                                                                                                                                                                                                                                                                                                                                                                                                                                                                                                                                                                                                                                                                                                                                                                                                                                                                                                                                                                                                                                                                                                                                                                                                                                                                                                                                                                                                                                                                                                                                                                                                                                                                                                                                                                                                                                                                                                                                                                                                                         |
|                                                                                                                                                | 7 3                                                                                                                                                                                                                                                                                                                 | 1                                                                                                                                                                                        |                                                                                                                                                                       |                                                                                                                                                                                   |                                                                                                                                                                                                                                                                                                                                                                                                                                                                                                                                                                                                                               |                                                                                                                                                                                    |                                                                                           |                                                                                                                                                                                                        | 3 SM 🚽                                                                                                                                                                                                                                                                                                                                                                                                                                                                                                                                                                                                                                                                                                                                                                                                                                                                                                                                                                                                                                                                                                                                                                                                               |                                                                                                                                                                                                                                                                                                                                                                                                                                                                                                                                                                                                                                                                                                                                                                         |                                                                                                    |                                                                                                                                                                                                                                                                                                                                                                                                                                                                                                                                                                                                                                                                                                                                                                                                                                                                                                                                                                                                                                                                                                                                                                                                                                                                                                                                                                                                                                                                                                                                                                                                                                                                                                                                                                                                                                                                                                                                                                                                                                                                                                                                                                                                                                                                                                                                                     |                                                                                                                                           |                                                                                                                                                                                                                                                                                                                                                                                                                                               | box four and looked good be<br>o finish last on debut here 5                                                                                                                                                                                                                                                                                                                                                                                                                                                                                                                                                                                                                                                                                                                                                                                                                                                                                                                                                                |                                                                                                                                                                                                                                                                                                                                                                                                                                                                                                                                                                                                                                                                                                                                                                                                                                                                                                                                                                                                                                                                                                                                                                                                                                                                                                                                                                                                                                                                                                                                                                                                                                                                                                                                                                                                                                                                                                                                                                                                                                                                                                                                                                                                                                                                         |
|                                                                                                                                                |                                                                                                                                                                                                                                                                                                                     |                                                                                                                                                                                          |                                                                                                                                                                       |                                                                                                                                                                                   |                                                                                                                                                                                                                                                                                                                                                                                                                                                                                                                                                                                                                               |                                                                                                                                                                                    |                                                                                           |                                                                                                                                                                                                        |                                                                                                                                                                                                                                                                                                                                                                                                                                                                                                                                                                                                                                                                                                                                                                                                                                                                                                                                                                                                                                                                                                                                                                                                                      | ≠ <u>₹</u>                                                                                                                                                                                                                                                                                                                                                                                                                                                                                                                                                                                                                                                                                                                                                              |                                                                                                    |                                                                                                                                                                                                                                                                                                                                                                                                                                                                                                                                                                                                                                                                                                                                                                                                                                                                                                                                                                                                                                                                                                                                                                                                                                                                                                                                                                                                                                                                                                                                                                                                                                                                                                                                                                                                                                                                                                                                                                                                                                                                                                                                                                                                                                                                                                                                                     |                                                                                                                                           |                                                                                                                                                                                                                                                                                                                                                                                                                                               | EDERAL TOMMY (7) Show                                                                                                                                                                                                                                                                                                                                                                                                                                                                                                                                                                                                                                                                                                                                                                                                                                                                                                                                                                                                       |                                                                                                                                                                                                                                                                                                                                                                                                                                                                                                                                                                                                                                                                                                                                                                                                                                                                                                                                                                                                                                                                                                                                                                                                                                                                                                                                                                                                                                                                                                                                                                                                                                                                                                                                                                                                                                                                                                                                                                                                                                                                                                                                                                                                                                                                         |
|                                                                                                                                                |                                                                                                                                                                                                                                                                                                                     |                                                                                                                                                                                          | Sta                                                                                                                                                                   | ndard Wir                                                                                                                                                                         | nning Tin                                                                                                                                                                                                                                                                                                                                                                                                                                                                                                                                                                                                                     | ne:                                                                                                                                                                                | 23.04                                                                                     | 4                                                                                                                                                                                                      | 6 RM                                                                                                                                                                                                                                                                                                                                                                                                                                                                                                                                                                                                                                                                                                                                                                                                                                                                                                                                                                                                                                                                                                                                                                                                                 |                                                                                                                                                                                                                                                                                                                                                                                                                                                                                                                                                                                                                                                                                                                                                                         |                                                                                                    |                                                                                                                                                                                                                                                                                                                                                                                                                                                                                                                                                                                                                                                                                                                                                                                                                                                                                                                                                                                                                                                                                                                                                                                                                                                                                                                                                                                                                                                                                                                                                                                                                                                                                                                                                                                                                                                                                                                                                                                                                                                                                                                                                                                                                                                                                                                                                     |                                                                                                                                           |                                                                                                                                                                                                                                                                                                                                                                                                                                               | this trip. Field suits. Danger                                                                                                                                                                                                                                                                                                                                                                                                                                                                                                                                                                                                                                                                                                                                                                                                                                                                                                                                                                                              | . WAGYU (3) Not a fl                                                                                                                                                                                                                                                                                                                                                                                                                                                                                                                                                                                                                                                                                                                                                                                                                                                                                                                                                                                                                                                                                                                                                                                                                                                                                                                                                                                                                                                                                                                                                                                                                                                                                                                                                                                                                                                                                                                                                                                                                                                                                                                                                                                                                                                    |
|                                                                                                                                                |                                                                                                                                                                                                                                                                                                                     |                                                                                                                                                                                          |                                                                                                                                                                       |                                                                                                                                                                                   |                                                                                                                                                                                                                                                                                                                                                                                                                                                                                                                                                                                                                               |                                                                                                                                                                                    |                                                                                           |                                                                                                                                                                                                        | 7 FM                                                                                                                                                                                                                                                                                                                                                                                                                                                                                                                                                                                                                                                                                                                                                                                                                                                                                                                                                                                                                                                                                                                                                                                                                 |                                                                                                                                                                                                                                                                                                                                                                                                                                                                                                                                                                                                                                                                                                                                                                         | -                                                                                                  |                                                                                                                                                                                                                                                                                                                                                                                                                                                                                                                                                                                                                                                                                                                                                                                                                                                                                                                                                                                                                                                                                                                                                                                                                                                                                                                                                                                                                                                                                                                                                                                                                                                                                                                                                                                                                                                                                                                                                                                                                                                                                                                                                                                                                                                                                                                                                     | beginner but                                                                                                                              | t sticks on OK. E                                                                                                                                                                                                                                                                                                                                                                                                                             | acn way.                                                                                                                                                                                                                                                                                                                                                                                                                                                                                                                                                                                                                                                                                                                                                                                                                                                                                                                                                                                                                    |                                                                                                                                                                                                                                                                                                                                                                                                                                                                                                                                                                                                                                                                                                                                                                                                                                                                                                                                                                                                                                                                                                                                                                                                                                                                                                                                                                                                                                                                                                                                                                                                                                                                                                                                                                                                                                                                                                                                                                                                                                                                                                                                                                                                                                                                         |
|                                                                                                                                                |                                                                                                                                                                                                                                                                                                                     |                                                                                                                                                                                          |                                                                                                                                                                       |                                                                                                                                                                                   |                                                                                                                                                                                                                                                                                                                                                                                                                                                                                                                                                                                                                               |                                                                                                                                                                                    |                                                                                           |                                                                                                                                                                                                        | 8 FM                                                                                                                                                                                                                                                                                                                                                                                                                                                                                                                                                                                                                                                                                                                                                                                                                                                                                                                                                                                                                                                                                                                                                                                                                 |                                                                                                                                                                                                                                                                                                                                                                                                                                                                                                                                                                                                                                                                                                                                                                         | •                                                                                                  |                                                                                                                                                                                                                                                                                                                                                                                                                                                                                                                                                                                                                                                                                                                                                                                                                                                                                                                                                                                                                                                                                                                                                                                                                                                                                                                                                                                                                                                                                                                                                                                                                                                                                                                                                                                                                                                                                                                                                                                                                                                                                                                                                                                                                                                                                                                                                     |                                                                                                                                           |                                                                                                                                                                                                                                                                                                                                                                                                                                               |                                                                                                                                                                                                                                                                                                                                                                                                                                                                                                                                                                                                                                                                                                                                                                                                                                                                                                                                                                                                                             |                                                                                                                                                                                                                                                                                                                                                                                                                                                                                                                                                                                                                                                                                                                                                                                                                                                                                                                                                                                                                                                                                                                                                                                                                                                                                                                                                                                                                                                                                                                                                                                                                                                                                                                                                                                                                                                                                                                                                                                                                                                                                                                                                                                                                                                                         |
|                                                                                                                                                |                                                                                                                                                                                                                                                                                                                     |                                                                                                                                                                                          | Tra                                                                                                                                                                   | ck Record                                                                                                                                                                         | 1:                                                                                                                                                                                                                                                                                                                                                                                                                                                                                                                                                                                                                            |                                                                                                                                                                                    | 22.16                                                                                     |                                                                                                                                                                                                        | SW 🚽                                                                                                                                                                                                                                                                                                                                                                                                                                                                                                                                                                                                                                                                                                                                                                                                                                                                                                                                                                                                                                                                                                                                                                                                                 |                                                                                                                                                                                                                                                                                                                                                                                                                                                                                                                                                                                                                                                                                                                                                                         |                                                                                                    |                                                                                                                                                                                                                                                                                                                                                                                                                                                                                                                                                                                                                                                                                                                                                                                                                                                                                                                                                                                                                                                                                                                                                                                                                                                                                                                                                                                                                                                                                                                                                                                                                                                                                                                                                                                                                                                                                                                                                                                                                                                                                                                                                                                                                                                                                                                                                     |                                                                                                                                           |                                                                                                                                                                                                                                                                                                                                                                                                                                               |                                                                                                                                                                                                                                                                                                                                                                                                                                                                                                                                                                                                                                                                                                                                                                                                                                                                                                                                                                                                                             |                                                                                                                                                                                                                                                                                                                                                                                                                                                                                                                                                                                                                                                                                                                                                                                                                                                                                                                                                                                                                                                                                                                                                                                                                                                                                                                                                                                                                                                                                                                                                                                                                                                                                                                                                                                                                                                                                                                                                                                                                                                                                                                                                                                                                                                                         |
|                                                                                                                                                |                                                                                                                                                                                                                                                                                                                     |                                                                                                                                                                                          |                                                                                                                                                                       |                                                                                                                                                                                   |                                                                                                                                                                                                                                                                                                                                                                                                                                                                                                                                                                                                                               |                                                                                                                                                                                    |                                                                                           |                                                                                                                                                                                                        | IO SM 🚽                                                                                                                                                                                                                                                                                                                                                                                                                                                                                                                                                                                                                                                                                                                                                                                                                                                                                                                                                                                                                                                                                                                                                                                                              |                                                                                                                                                                                                                                                                                                                                                                                                                                                                                                                                                                                                                                                                                                                                                                         | _                                                                                                  |                                                                                                                                                                                                                                                                                                                                                                                                                                                                                                                                                                                                                                                                                                                                                                                                                                                                                                                                                                                                                                                                                                                                                                                                                                                                                                                                                                                                                                                                                                                                                                                                                                                                                                                                                                                                                                                                                                                                                                                                                                                                                                                                                                                                                                                                                                                                                     |                                                                                                                                           |                                                                                                                                                                                                                                                                                                                                                                                                                                               |                                                                                                                                                                                                                                                                                                                                                                                                                                                                                                                                                                                                                                                                                                                                                                                                                                                                                                                                                                                                                             |                                                                                                                                                                                                                                                                                                                                                                                                                                                                                                                                                                                                                                                                                                                                                                                                                                                                                                                                                                                                                                                                                                                                                                                                                                                                                                                                                                                                                                                                                                                                                                                                                                                                                                                                                                                                                                                                                                                                                                                                                                                                                                                                                                                                                                                                         |
| D                                                                                                                                              | IVA UN                                                                                                                                                                                                                                                                                                              | ILEAS                                                                                                                                                                                    | SHED (M)                                                                                                                                                              |                                                                                                                                                                                   |                                                                                                                                                                                                                                                                                                                                                                                                                                                                                                                                                                                                                               |                                                                                                                                                                                    |                                                                                           |                                                                                                                                                                                                        |                                                                                                                                                                                                                                                                                                                                                                                                                                                                                                                                                                                                                                                                                                                                                                                                                                                                                                                                                                                                                                                                                                                                                                                                                      |                                                                                                                                                                                                                                                                                                                                                                                                                                                                                                                                                                                                                                                                                                                                                                         |                                                                                                    |                                                                                                                                                                                                                                                                                                                                                                                                                                                                                                                                                                                                                                                                                                                                                                                                                                                                                                                                                                                                                                                                                                                                                                                                                                                                                                                                                                                                                                                                                                                                                                                                                                                                                                                                                                                                                                                                                                                                                                                                                                                                                                                                                                                                                                                                                                                                                     |                                                                                                                                           |                                                                                                                                                                                                                                                                                                                                                                                                                                               |                                                                                                                                                                                                                                                                                                                                                                                                                                                                                                                                                                                                                                                                                                                                                                                                                                                                                                                                                                                                                             | \$8.                                                                                                                                                                                                                                                                                                                                                                                                                                                                                                                                                                                                                                                                                                                                                                                                                                                                                                                                                                                                                                                                                                                                                                                                                                                                                                                                                                                                                                                                                                                                                                                                                                                                                                                                                                                                                                                                                                                                                                                                                                                                                                                                                                                                                                                                    |
| в                                                                                                                                              | • Blk & V                                                                                                                                                                                                                                                                                                           | Vh                                                                                                                                                                                       | . /                                                                                                                                                                   | Prize                                                                                                                                                                             | Money:                                                                                                                                                                                                                                                                                                                                                                                                                                                                                                                                                                                                                        |                                                                                                                                                                                    |                                                                                           |                                                                                                                                                                                                        | T/D Best 1                                                                                                                                                                                                                                                                                                                                                                                                                                                                                                                                                                                                                                                                                                                                                                                                                                                                                                                                                                                                                                                                                                                                                                                                           |                                                                                                                                                                                                                                                                                                                                                                                                                                                                                                                                                                                                                                                                                                                                                                         |                                                                                                    |                                                                                                                                                                                                                                                                                                                                                                                                                                                                                                                                                                                                                                                                                                                                                                                                                                                                                                                                                                                                                                                                                                                                                                                                                                                                                                                                                                                                                                                                                                                                                                                                                                                                                                                                                                                                                                                                                                                                                                                                                                                                                                                                                                                                                                                                                                                                                     |                                                                                                                                           | ther Tracks:                                                                                                                                                                                                                                                                                                                                                                                                                                  | Trainer:                                                                                                                                                                                                                                                                                                                                                                                                                                                                                                                                                                                                                                                                                                                                                                                                                                                                                                                                                                                                                    |                                                                                                                                                                                                                                                                                                                                                                                                                                                                                                                                                                                                                                                                                                                                                                                                                                                                                                                                                                                                                                                                                                                                                                                                                                                                                                                                                                                                                                                                                                                                                                                                                                                                                                                                                                                                                                                                                                                                                                                                                                                                                                                                                                                                                                                                         |
|                                                                                                                                                | Nov 2021<br>ast Unlea                                                                                                                                                                                                                                                                                               |                                                                                                                                                                                          |                                                                                                                                                                       |                                                                                                                                                                                   | Plc: 3%                                                                                                                                                                                                                                                                                                                                                                                                                                                                                                                                                                                                                       |                                                                                                                                                                                    |                                                                                           |                                                                                                                                                                                                        | 2 8 14 Ma<br>T/D Best 1                                                                                                                                                                                                                                                                                                                                                                                                                                                                                                                                                                                                                                                                                                                                                                                                                                                                                                                                                                                                                                                                                                                                                                                              |                                                                                                                                                                                                                                                                                                                                                                                                                                                                                                                                                                                                                                                                                                                                                                         | Timer                                                                                              | IPS 17.3                                                                                                                                                                                                                                                                                                                                                                                                                                                                                                                                                                                                                                                                                                                                                                                                                                                                                                                                                                                                                                                                                                                                                                                                                                                                                                                                                                                                                                                                                                                                                                                                                                                                                                                                                                                                                                                                                                                                                                                                                                                                                                                                                                                                                                                                                                                                            | 3 <mark>6</mark> 11 Ap                                                                                                                    | pr 2024 (288n                                                                                                                                                                                                                                                                                                                                                                                                                                 | n) David Bailey<br>Owner/s:                                                                                                                                                                                                                                                                                                                                                                                                                                                                                                                                                                                                                                                                                                                                                                                                                                                                                                                                                                                                 |                                                                                                                                                                                                                                                                                                                                                                                                                                                                                                                                                                                                                                                                                                                                                                                                                                                                                                                                                                                                                                                                                                                                                                                                                                                                                                                                                                                                                                                                                                                                                                                                                                                                                                                                                                                                                                                                                                                                                                                                                                                                                                                                                                                                                                                                         |
|                                                                                                                                                | ni Diva                                                                                                                                                                                                                                                                                                             |                                                                                                                                                                                          |                                                                                                                                                                       |                                                                                                                                                                                   | ; 0 - 0 - 0                                                                                                                                                                                                                                                                                                                                                                                                                                                                                                                                                                                                                   |                                                                                                                                                                                    |                                                                                           |                                                                                                                                                                                                        | 6 8 14 Ma                                                                                                                                                                                                                                                                                                                                                                                                                                                                                                                                                                                                                                                                                                                                                                                                                                                                                                                                                                                                                                                                                                                                                                                                            |                                                                                                                                                                                                                                                                                                                                                                                                                                                                                                                                                                                                                                                                                                                                                                         | mile:                                                                                              |                                                                                                                                                                                                                                                                                                                                                                                                                                                                                                                                                                                                                                                                                                                                                                                                                                                                                                                                                                                                                                                                                                                                                                                                                                                                                                                                                                                                                                                                                                                                                                                                                                                                                                                                                                                                                                                                                                                                                                                                                                                                                                                                                                                                                                                                                                                                                     |                                                                                                                                           |                                                                                                                                                                                                                                                                                                                                                                                                                                               | Julie-Ann Johns                                                                                                                                                                                                                                                                                                                                                                                                                                                                                                                                                                                                                                                                                                                                                                                                                                                                                                                                                                                                             | ston                                                                                                                                                                                                                                                                                                                                                                                                                                                                                                                                                                                                                                                                                                                                                                                                                                                                                                                                                                                                                                                                                                                                                                                                                                                                                                                                                                                                                                                                                                                                                                                                                                                                                                                                                                                                                                                                                                                                                                                                                                                                                                                                                                                                                                                                    |
| В                                                                                                                                              | W(kg)                                                                                                                                                                                                                                                                                                               | D(m)                                                                                                                                                                                     | Date                                                                                                                                                                  | Track                                                                                                                                                                             | Grade                                                                                                                                                                                                                                                                                                                                                                                                                                                                                                                                                                                                                         | AT                                                                                                                                                                                 | WT                                                                                        | BON                                                                                                                                                                                                    | A1S                                                                                                                                                                                                                                                                                                                                                                                                                                                                                                                                                                                                                                                                                                                                                                                                                                                                                                                                                                                                                                                                                                                                                                                                                  | A2S                                                                                                                                                                                                                                                                                                                                                                                                                                                                                                                                                                                                                                                                                                                                                                     | М                                                                                                  | W/2G                                                                                                                                                                                                                                                                                                                                                                                                                                                                                                                                                                                                                                                                                                                                                                                                                                                                                                                                                                                                                                                                                                                                                                                                                                                                                                                                                                                                                                                                                                                                                                                                                                                                                                                                                                                                                                                                                                                                                                                                                                                                                                                                                                                                                                                                                                                                                |                                                                                                                                           | P SP                                                                                                                                                                                                                                                                                                                                                                                                                                          | Box History                                                                                                                                                                                                                                                                                                                                                                                                                                                                                                                                                                                                                                                                                                                                                                                                                                                                                                                                                                                                                 |                                                                                                                                                                                                                                                                                                                                                                                                                                                                                                                                                                                                                                                                                                                                                                                                                                                                                                                                                                                                                                                                                                                                                                                                                                                                                                                                                                                                                                                                                                                                                                                                                                                                                                                                                                                                                                                                                                                                                                                                                                                                                                                                                                                                                                                                         |
| 5                                                                                                                                              | 24.1                                                                                                                                                                                                                                                                                                                | 331                                                                                                                                                                                      | 13 Oct 24                                                                                                                                                             | ABK                                                                                                                                                                               | M                                                                                                                                                                                                                                                                                                                                                                                                                                                                                                                                                                                                                             | 19.96                                                                                                                                                                              | 19.17                                                                                     | 18.88                                                                                                                                                                                                  | 7.55                                                                                                                                                                                                                                                                                                                                                                                                                                                                                                                                                                                                                                                                                                                                                                                                                                                                                                                                                                                                                                                                                                                                                                                                                 | -                                                                                                                                                                                                                                                                                                                                                                                                                                                                                                                                                                                                                                                                                                                                                                       | 11.25                                                                                              | Supreme Cho                                                                                                                                                                                                                                                                                                                                                                                                                                                                                                                                                                                                                                                                                                                                                                                                                                                                                                                                                                                                                                                                                                                                                                                                                                                                                                                                                                                                                                                                                                                                                                                                                                                                                                                                                                                                                                                                                                                                                                                                                                                                                                                                                                                                                                                                                                                                         |                                                                                                                                           | 8 \$21.00                                                                                                                                                                                                                                                                                                                                                                                                                                     | 1 2 3                                                                                                                                                                                                                                                                                                                                                                                                                                                                                                                                                                                                                                                                                                                                                                                                                                                                                                                                                                                                                       | 4 5 6 7                                                                                                                                                                                                                                                                                                                                                                                                                                                                                                                                                                                                                                                                                                                                                                                                                                                                                                                                                                                                                                                                                                                                                                                                                                                                                                                                                                                                                                                                                                                                                                                                                                                                                                                                                                                                                                                                                                                                                                                                                                                                                                                                                                                                                                                                 |
| 5                                                                                                                                              | 24.0                                                                                                                                                                                                                                                                                                                | 331                                                                                                                                                                                      | 20 Oct 24                                                                                                                                                             | <u>ABK</u>                                                                                                                                                                        | М                                                                                                                                                                                                                                                                                                                                                                                                                                                                                                                                                                                                                             | 19.63                                                                                                                                                                              | 19.34                                                                                     | 18.98                                                                                                                                                                                                  | 7.37                                                                                                                                                                                                                                                                                                                                                                                                                                                                                                                                                                                                                                                                                                                                                                                                                                                                                                                                                                                                                                                                                                                                                                                                                 | -                                                                                                                                                                                                                                                                                                                                                                                                                                                                                                                                                                                                                                                                                                                                                                       | 4.25                                                                                               | Eastly Breeze                                                                                                                                                                                                                                                                                                                                                                                                                                                                                                                                                                                                                                                                                                                                                                                                                                                                                                                                                                                                                                                                                                                                                                                                                                                                                                                                                                                                                                                                                                                                                                                                                                                                                                                                                                                                                                                                                                                                                                                                                                                                                                                                                                                                                                                                                                                                       |                                                                                                                                           | 5 \$15.00                                                                                                                                                                                                                                                                                                                                                                                                                                     | Win 0 0 0                                                                                                                                                                                                                                                                                                                                                                                                                                                                                                                                                                                                                                                                                                                                                                                                                                                                                                                                                                                                                   |                                                                                                                                                                                                                                                                                                                                                                                                                                                                                                                                                                                                                                                                                                                                                                                                                                                                                                                                                                                                                                                                                                                                                                                                                                                                                                                                                                                                                                                                                                                                                                                                                                                                                                                                                                                                                                                                                                                                                                                                                                                                                                                                                                                                                                                                         |
| <b>6</b><br>3                                                                                                                                  | 24.1<br>24.9                                                                                                                                                                                                                                                                                                        | 331<br>431                                                                                                                                                                               | 27 Oct 24<br>29 Oct 24                                                                                                                                                | <u>ABK</u><br>IPS                                                                                                                                                                 | M<br>M                                                                                                                                                                                                                                                                                                                                                                                                                                                                                                                                                                                                                        | 19.47<br>26.39                                                                                                                                                                     | 19.13<br>25.64                                                                            | 18.73<br>25.08                                                                                                                                                                                         | 7.27<br>14.01                                                                                                                                                                                                                                                                                                                                                                                                                                                                                                                                                                                                                                                                                                                                                                                                                                                                                                                                                                                                                                                                                                                                                                                                        | -                                                                                                                                                                                                                                                                                                                                                                                                                                                                                                                                                                                                                                                                                                                                                                       | 4.75<br>10.50                                                                                      | Smooth Panth<br>Ouch My Fran                                                                                                                                                                                                                                                                                                                                                                                                                                                                                                                                                                                                                                                                                                                                                                                                                                                                                                                                                                                                                                                                                                                                                                                                                                                                                                                                                                                                                                                                                                                                                                                                                                                                                                                                                                                                                                                                                                                                                                                                                                                                                                                                                                                                                                                                                                                        |                                                                                                                                           | 3 \$23.00<br>5 \$14.00                                                                                                                                                                                                                                                                                                                                                                                                                        | 2nd-3rd 1 6 0                                                                                                                                                                                                                                                                                                                                                                                                                                                                                                                                                                                                                                                                                                                                                                                                                                                                                                                                                                                                               |                                                                                                                                                                                                                                                                                                                                                                                                                                                                                                                                                                                                                                                                                                                                                                                                                                                                                                                                                                                                                                                                                                                                                                                                                                                                                                                                                                                                                                                                                                                                                                                                                                                                                                                                                                                                                                                                                                                                                                                                                                                                                                                                                                                                                                                                         |
| 5                                                                                                                                              | 24.9<br>24.4                                                                                                                                                                                                                                                                                                        | 331                                                                                                                                                                                      | <u>29 Oct 24</u><br>10 Nov 24                                                                                                                                         | ABK                                                                                                                                                                               | M                                                                                                                                                                                                                                                                                                                                                                                                                                                                                                                                                                                                                             | 20.39                                                                                                                                                                              | 25.64<br>19.65                                                                            | 25.08<br>19.12                                                                                                                                                                                         | 7.29                                                                                                                                                                                                                                                                                                                                                                                                                                                                                                                                                                                                                                                                                                                                                                                                                                                                                                                                                                                                                                                                                                                                                                                                                 | -                                                                                                                                                                                                                                                                                                                                                                                                                                                                                                                                                                                                                                                                                                                                                                       | 9.25                                                                                               | Texas Diva                                                                                                                                                                                                                                                                                                                                                                                                                                                                                                                                                                                                                                                                                                                                                                                                                                                                                                                                                                                                                                                                                                                                                                                                                                                                                                                                                                                                                                                                                                                                                                                                                                                                                                                                                                                                                                                                                                                                                                                                                                                                                                                                                                                                                                                                                                                                          | •                                                                                                                                         | 3 \$14.00<br>3 \$14.00                                                                                                                                                                                                                                                                                                                                                                                                                        | Starts 1 6 2<br>Winning Distance                                                                                                                                                                                                                                                                                                                                                                                                                                                                                                                                                                                                                                                                                                                                                                                                                                                                                                                                                                                            |                                                                                                                                                                                                                                                                                                                                                                                                                                                                                                                                                                                                                                                                                                                                                                                                                                                                                                                                                                                                                                                                                                                                                                                                                                                                                                                                                                                                                                                                                                                                                                                                                                                                                                                                                                                                                                                                                                                                                                                                                                                                                                                                                                                                                                                                         |
|                                                                                                                                                |                                                                                                                                                                                                                                                                                                                     | -                                                                                                                                                                                        |                                                                                                                                                                       | <u> </u>                                                                                                                                                                          |                                                                                                                                                                                                                                                                                                                                                                                                                                                                                                                                                                                                                               |                                                                                                                                                                                    |                                                                                           |                                                                                                                                                                                                        |                                                                                                                                                                                                                                                                                                                                                                                                                                                                                                                                                                                                                                                                                                                                                                                                                                                                                                                                                                                                                                                                                                                                                                                                                      |                                                                                                                                                                                                                                                                                                                                                                                                                                                                                                                                                                                                                                                                                                                                                                         | -                                                                                                  |                                                                                                                                                                                                                                                                                                                                                                                                                                                                                                                                                                                                                                                                                                                                                                                                                                                                                                                                                                                                                                                                                                                                                                                                                                                                                                                                                                                                                                                                                                                                                                                                                                                                                                                                                                                                                                                                                                                                                                                                                                                                                                                                                                                                                                                                                                                                                     |                                                                                                                                           |                                                                                                                                                                                                                                                                                                                                                                                                                                               |                                                                                                                                                                                                                                                                                                                                                                                                                                                                                                                                                                                                                                                                                                                                                                                                                                                                                                                                                                                                                             | es<br>00+ 600+ 7                                                                                                                                                                                                                                                                                                                                                                                                                                                                                                                                                                                                                                                                                                                                                                                                                                                                                                                                                                                                                                                                                                                                                                                                                                                                                                                                                                                                                                                                                                                                                                                                                                                                                                                                                                                                                                                                                                                                                                                                                                                                                                                                                                                                                                                        |
|                                                                                                                                                |                                                                                                                                                                                                                                                                                                                     |                                                                                                                                                                                          |                                                                                                                                                                       |                                                                                                                                                                                   |                                                                                                                                                                                                                                                                                                                                                                                                                                                                                                                                                                                                                               |                                                                                                                                                                                    |                                                                                           |                                                                                                                                                                                                        |                                                                                                                                                                                                                                                                                                                                                                                                                                                                                                                                                                                                                                                                                                                                                                                                                                                                                                                                                                                                                                                                                                                                                                                                                      |                                                                                                                                                                                                                                                                                                                                                                                                                                                                                                                                                                                                                                                                                                                                                                         |                                                                                                    |                                                                                                                                                                                                                                                                                                                                                                                                                                                                                                                                                                                                                                                                                                                                                                                                                                                                                                                                                                                                                                                                                                                                                                                                                                                                                                                                                                                                                                                                                                                                                                                                                                                                                                                                                                                                                                                                                                                                                                                                                                                                                                                                                                                                                                                                                                                                                     |                                                                                                                                           |                                                                                                                                                                                                                                                                                                                                                                                                                                               |                                                                                                                                                                                                                                                                                                                                                                                                                                                                                                                                                                                                                                                                                                                                                                                                                                                                                                                                                                                                                             | 000 000 1                                                                                                                                                                                                                                                                                                                                                                                                                                                                                                                                                                                                                                                                                                                                                                                                                                                                                                                                                                                                                                                                                                                                                                                                                                                                                                                                                                                                                                                                                                                                                                                                                                                                                                                                                                                                                                                                                                                                                                                                                                                                                                                                                                                                                                                               |
|                                                                                                                                                |                                                                                                                                                                                                                                                                                                                     |                                                                                                                                                                                          |                                                                                                                                                                       |                                                                                                                                                                                   |                                                                                                                                                                                                                                                                                                                                                                                                                                                                                                                                                                                                                               |                                                                                                                                                                                    |                                                                                           |                                                                                                                                                                                                        |                                                                                                                                                                                                                                                                                                                                                                                                                                                                                                                                                                                                                                                                                                                                                                                                                                                                                                                                                                                                                                                                                                                                                                                                                      |                                                                                                                                                                                                                                                                                                                                                                                                                                                                                                                                                                                                                                                                                                                                                                         |                                                                                                    |                                                                                                                                                                                                                                                                                                                                                                                                                                                                                                                                                                                                                                                                                                                                                                                                                                                                                                                                                                                                                                                                                                                                                                                                                                                                                                                                                                                                                                                                                                                                                                                                                                                                                                                                                                                                                                                                                                                                                                                                                                                                                                                                                                                                                                                                                                                                                     |                                                                                                                                           |                                                                                                                                                                                                                                                                                                                                                                                                                                               | 1 0                                                                                                                                                                                                                                                                                                                                                                                                                                                                                                                                                                                                                                                                                                                                                                                                                                                                                                                                                                                                                         | 0 0                                                                                                                                                                                                                                                                                                                                                                                                                                                                                                                                                                                                                                                                                                                                                                                                                                                                                                                                                                                                                                                                                                                                                                                                                                                                                                                                                                                                                                                                                                                                                                                                                                                                                                                                                                                                                                                                                                                                                                                                                                                                                                                                                                                                                                                                     |
| А                                                                                                                                              | RENA                                                                                                                                                                                                                                                                                                                | ONF                                                                                                                                                                                      | (M)                                                                                                                                                                   |                                                                                                                                                                                   |                                                                                                                                                                                                                                                                                                                                                                                                                                                                                                                                                                                                                               |                                                                                                                                                                                    |                                                                                           |                                                                                                                                                                                                        |                                                                                                                                                                                                                                                                                                                                                                                                                                                                                                                                                                                                                                                                                                                                                                                                                                                                                                                                                                                                                                                                                                                                                                                                                      |                                                                                                                                                                                                                                                                                                                                                                                                                                                                                                                                                                                                                                                                                                                                                                         |                                                                                                    |                                                                                                                                                                                                                                                                                                                                                                                                                                                                                                                                                                                                                                                                                                                                                                                                                                                                                                                                                                                                                                                                                                                                                                                                                                                                                                                                                                                                                                                                                                                                                                                                                                                                                                                                                                                                                                                                                                                                                                                                                                                                                                                                                                                                                                                                                                                                                     |                                                                                                                                           |                                                                                                                                                                                                                                                                                                                                                                                                                                               | 1 0                                                                                                                                                                                                                                                                                                                                                                                                                                                                                                                                                                                                                                                                                                                                                                                                                                                                                                                                                                                                                         |                                                                                                                                                                                                                                                                                                                                                                                                                                                                                                                                                                                                                                                                                                                                                                                                                                                                                                                                                                                                                                                                                                                                                                                                                                                                                                                                                                                                                                                                                                                                                                                                                                                                                                                                                                                                                                                                                                                                                                                                                                                                                                                                                                                                                                                                         |
|                                                                                                                                                | RENA<br>• Bik & V                                                                                                                                                                                                                                                                                                   |                                                                                                                                                                                          | (M)                                                                                                                                                                   | Prize                                                                                                                                                                             | Monev:                                                                                                                                                                                                                                                                                                                                                                                                                                                                                                                                                                                                                        | \$50                                                                                                                                                                               |                                                                                           | This                                                                                                                                                                                                   | T/D Best 1                                                                                                                                                                                                                                                                                                                                                                                                                                                                                                                                                                                                                                                                                                                                                                                                                                                                                                                                                                                                                                                                                                                                                                                                           | Time:                                                                                                                                                                                                                                                                                                                                                                                                                                                                                                                                                                                                                                                                                                                                                                   |                                                                                                    | Best Wi                                                                                                                                                                                                                                                                                                                                                                                                                                                                                                                                                                                                                                                                                                                                                                                                                                                                                                                                                                                                                                                                                                                                                                                                                                                                                                                                                                                                                                                                                                                                                                                                                                                                                                                                                                                                                                                                                                                                                                                                                                                                                                                                                                                                                                                                                                                                             | n Times Of                                                                                                                                | ther Tracks:                                                                                                                                                                                                                                                                                                                                                                                                                                  |                                                                                                                                                                                                                                                                                                                                                                                                                                                                                                                                                                                                                                                                                                                                                                                                                                                                                                                                                                                                                             |                                                                                                                                                                                                                                                                                                                                                                                                                                                                                                                                                                                                                                                                                                                                                                                                                                                                                                                                                                                                                                                                                                                                                                                                                                                                                                                                                                                                                                                                                                                                                                                                                                                                                                                                                                                                                                                                                                                                                                                                                                                                                                                                                                                                                                                                         |
| D<br>16                                                                                                                                        | • Blk & V<br>Aug 2022                                                                                                                                                                                                                                                                                               | Vh<br>2                                                                                                                                                                                  | (M)                                                                                                                                                                   | Win /                                                                                                                                                                             | Money:<br>Plc: 0%                                                                                                                                                                                                                                                                                                                                                                                                                                                                                                                                                                                                             | / 0%                                                                                                                                                                               |                                                                                           | N/A                                                                                                                                                                                                    | T/D Best 1                                                                                                                                                                                                                                                                                                                                                                                                                                                                                                                                                                                                                                                                                                                                                                                                                                                                                                                                                                                                                                                                                                                                                                                                           |                                                                                                                                                                                                                                                                                                                                                                                                                                                                                                                                                                                                                                                                                                                                                                         |                                                                                                    |                                                                                                                                                                                                                                                                                                                                                                                                                                                                                                                                                                                                                                                                                                                                                                                                                                                                                                                                                                                                                                                                                                                                                                                                                                                                                                                                                                                                                                                                                                                                                                                                                                                                                                                                                                                                                                                                                                                                                                                                                                                                                                                                                                                                                                                                                                                                                     | n Times Of<br>at other tra                                                                                                                |                                                                                                                                                                                                                                                                                                                                                                                                                                               | <b>Trainer:</b><br>Bradley Belford                                                                                                                                                                                                                                                                                                                                                                                                                                                                                                                                                                                                                                                                                                                                                                                                                                                                                                                                                                                          | \$12.                                                                                                                                                                                                                                                                                                                                                                                                                                                                                                                                                                                                                                                                                                                                                                                                                                                                                                                                                                                                                                                                                                                                                                                                                                                                                                                                                                                                                                                                                                                                                                                                                                                                                                                                                                                                                                                                                                                                                                                                                                                                                                                                                                                                                                                                   |
| D<br>16<br>Me                                                                                                                                  | • Blk & V<br>Aug 2022<br>epunga Bla                                                                                                                                                                                                                                                                                 | Vh<br>2                                                                                                                                                                                  | (M)                                                                                                                                                                   | Win /<br>Caree                                                                                                                                                                    |                                                                                                                                                                                                                                                                                                                                                                                                                                                                                                                                                                                                                               | / 0%                                                                                                                                                                               |                                                                                           | N/A                                                                                                                                                                                                    | T/D Best 1<br>T/D Best 1                                                                                                                                                                                                                                                                                                                                                                                                                                                                                                                                                                                                                                                                                                                                                                                                                                                                                                                                                                                                                                                                                                                                                                                             |                                                                                                                                                                                                                                                                                                                                                                                                                                                                                                                                                                                                                                                                                                                                                                         | Time:                                                                                              |                                                                                                                                                                                                                                                                                                                                                                                                                                                                                                                                                                                                                                                                                                                                                                                                                                                                                                                                                                                                                                                                                                                                                                                                                                                                                                                                                                                                                                                                                                                                                                                                                                                                                                                                                                                                                                                                                                                                                                                                                                                                                                                                                                                                                                                                                                                                                     |                                                                                                                                           |                                                                                                                                                                                                                                                                                                                                                                                                                                               | Trainer:<br>Bradley Belford<br>Owner/s:                                                                                                                                                                                                                                                                                                                                                                                                                                                                                                                                                                                                                                                                                                                                                                                                                                                                                                                                                                                     | \$12.                                                                                                                                                                                                                                                                                                                                                                                                                                                                                                                                                                                                                                                                                                                                                                                                                                                                                                                                                                                                                                                                                                                                                                                                                                                                                                                                                                                                                                                                                                                                                                                                                                                                                                                                                                                                                                                                                                                                                                                                                                                                                                                                                                                                                                                                   |
| <b>D</b><br>16<br>Ме<br>Аq                                                                                                                     | • Blk & V<br>Aug 2022<br>epunga Bla<br>ua Edie                                                                                                                                                                                                                                                                      | Vh<br>2<br>azer                                                                                                                                                                          |                                                                                                                                                                       | Win /<br>Caree<br>TD: 0                                                                                                                                                           | Plc: 0%<br>er: 1; 0 - 0<br>); 0 - 0 - 0                                                                                                                                                                                                                                                                                                                                                                                                                                                                                                                                                                                       | / 0%<br>) - 0                                                                                                                                                                      | AT                                                                                        | N/A<br>This                                                                                                                                                                                            | T/D Best 1                                                                                                                                                                                                                                                                                                                                                                                                                                                                                                                                                                                                                                                                                                                                                                                                                                                                                                                                                                                                                                                                                                                                                                                                           | 1st Split                                                                                                                                                                                                                                                                                                                                                                                                                                                                                                                                                                                                                                                                                                                                                               |                                                                                                    | No wins                                                                                                                                                                                                                                                                                                                                                                                                                                                                                                                                                                                                                                                                                                                                                                                                                                                                                                                                                                                                                                                                                                                                                                                                                                                                                                                                                                                                                                                                                                                                                                                                                                                                                                                                                                                                                                                                                                                                                                                                                                                                                                                                                                                                                                                                                                                                             | at other tra                                                                                                                              | icks                                                                                                                                                                                                                                                                                                                                                                                                                                          | <b>Trainer:</b><br>Bradley Belford<br><b>Owner/s:</b><br>Kaan Omerogu                                                                                                                                                                                                                                                                                                                                                                                                                                                                                                                                                                                                                                                                                                                                                                                                                                                                                                                                                       | \$12.                                                                                                                                                                                                                                                                                                                                                                                                                                                                                                                                                                                                                                                                                                                                                                                                                                                                                                                                                                                                                                                                                                                                                                                                                                                                                                                                                                                                                                                                                                                                                                                                                                                                                                                                                                                                                                                                                                                                                                                                                                                                                                                                                                                                                                                                   |
| D<br>16<br>Me                                                                                                                                  | • Blk & V<br>Aug 2022<br>epunga Bla                                                                                                                                                                                                                                                                                 | Vh<br>2                                                                                                                                                                                  | (M)<br>Date<br><u>07 Nov 24</u>                                                                                                                                       | Win /<br>Care<br>TD: 0                                                                                                                                                            | PIC: 0%<br>er: 1; 0 - 0<br>); 0 - 0 - 0<br>ck Gra                                                                                                                                                                                                                                                                                                                                                                                                                                                                                                                                                                             | / 0%<br>) - 0<br>ade /                                                                                                                                                             |                                                                                           | N/A<br><b>This</b><br>N/A                                                                                                                                                                              |                                                                                                                                                                                                                                                                                                                                                                                                                                                                                                                                                                                                                                                                                                                                                                                                                                                                                                                                                                                                                                                                                                                                                                                                                      |                                                                                                                                                                                                                                                                                                                                                                                                                                                                                                                                                                                                                                                                                                                                                                         | Time:<br>A2S                                                                                       | No wins                                                                                                                                                                                                                                                                                                                                                                                                                                                                                                                                                                                                                                                                                                                                                                                                                                                                                                                                                                                                                                                                                                                                                                                                                                                                                                                                                                                                                                                                                                                                                                                                                                                                                                                                                                                                                                                                                                                                                                                                                                                                                                                                                                                                                                                                                                                                             | at other tra                                                                                                                              |                                                                                                                                                                                                                                                                                                                                                                                                                                               | Trainer:<br>Bradley Belford<br>Owner/s:<br>Kaan Omerogu<br>Box History                                                                                                                                                                                                                                                                                                                                                                                                                                                                                                                                                                                                                                                                                                                                                                                                                                                                                                                                                      | \$12.<br>Ilari                                                                                                                                                                                                                                                                                                                                                                                                                                                                                                                                                                                                                                                                                                                                                                                                                                                                                                                                                                                                                                                                                                                                                                                                                                                                                                                                                                                                                                                                                                                                                                                                                                                                                                                                                                                                                                                                                                                                                                                                                                                                                                                                                                                                                                                          |
| <b>D</b><br>16<br>Ме<br>Аq<br>В                                                                                                                | • Blk & V<br>Aug 2022<br>epunga Bla<br>ua Edie<br>W(kg)                                                                                                                                                                                                                                                             | Vh<br>2<br>azer<br>D(m)                                                                                                                                                                  | Date                                                                                                                                                                  | Win /<br>Careo<br>TD: 0<br>Trae                                                                                                                                                   | PIC: 0%<br>er: 1; 0 - 0<br>); 0 - 0 - 0<br>ck Gra                                                                                                                                                                                                                                                                                                                                                                                                                                                                                                                                                                             | / 0%<br>) - 0<br>ade /                                                                                                                                                             |                                                                                           | N/A<br>This<br>N/A                                                                                                                                                                                     | T/D Best 1<br>BON                                                                                                                                                                                                                                                                                                                                                                                                                                                                                                                                                                                                                                                                                                                                                                                                                                                                                                                                                                                                                                                                                                                                                                                                    | <b>1st Split</b><br>A1S                                                                                                                                                                                                                                                                                                                                                                                                                                                                                                                                                                                                                                                                                                                                                 |                                                                                                    | No wins                                                                                                                                                                                                                                                                                                                                                                                                                                                                                                                                                                                                                                                                                                                                                                                                                                                                                                                                                                                                                                                                                                                                                                                                                                                                                                                                                                                                                                                                                                                                                                                                                                                                                                                                                                                                                                                                                                                                                                                                                                                                                                                                                                                                                                                                                                                                             | at other tra                                                                                                                              | P SP                                                                                                                                                                                                                                                                                                                                                                                                                                          | Trainer:<br>Bradley Belford<br>Owner/s:<br>Kaan Omerogu<br>Box History<br>I 2 3 3<br>Win 0 0 0 0                                                                                                                                                                                                                                                                                                                                                                                                                                                                                                                                                                                                                                                                                                                                                                                                                                                                                                                            | \$12.<br>Ilari<br>0 0 0 0                                                                                                                                                                                                                                                                                                                                                                                                                                                                                                                                                                                                                                                                                                                                                                                                                                                                                                                                                                                                                                                                                                                                                                                                                                                                                                                                                                                                                                                                                                                                                                                                                                                                                                                                                                                                                                                                                                                                                                                                                                                                                                                                                                                                                                               |
| D<br>16<br>Me<br>Aq<br>B                                                                                                                       | • Blk & V<br>Aug 2022<br>epunga Bla<br>ua Edie<br>W(kg)                                                                                                                                                                                                                                                             | Vh<br>2<br>azer<br>D(m)                                                                                                                                                                  | Date                                                                                                                                                                  | Win /<br>Cared<br>TD: 0<br>Trad                                                                                                                                                   | PIC: 0%<br>er: 1; 0 - 0<br>); 0 - 0 - 0<br>ck Gra                                                                                                                                                                                                                                                                                                                                                                                                                                                                                                                                                                             | / 0%<br>) - 0<br>ade /                                                                                                                                                             |                                                                                           | N/A<br>This<br>N/A                                                                                                                                                                                     | T/D Best 1<br>BON                                                                                                                                                                                                                                                                                                                                                                                                                                                                                                                                                                                                                                                                                                                                                                                                                                                                                                                                                                                                                                                                                                                                                                                                    | <b>1st Split</b><br>A1S                                                                                                                                                                                                                                                                                                                                                                                                                                                                                                                                                                                                                                                                                                                                                 |                                                                                                    | No wins                                                                                                                                                                                                                                                                                                                                                                                                                                                                                                                                                                                                                                                                                                                                                                                                                                                                                                                                                                                                                                                                                                                                                                                                                                                                                                                                                                                                                                                                                                                                                                                                                                                                                                                                                                                                                                                                                                                                                                                                                                                                                                                                                                                                                                                                                                                                             | at other tra                                                                                                                              | P SP                                                                                                                                                                                                                                                                                                                                                                                                                                          | Trainer:<br>Bradley Belford<br>Owner/s:<br>Kaan Omerogu<br>Box History<br>Win 0 0 0<br>2nd-3rd 0 0 0 0                                                                                                                                                                                                                                                                                                                                                                                                                                                                                                                                                                                                                                                                                                                                                                                                                                                                                                                      | \$12.<br>Ilari<br>0 0 0 0<br>0 0 0 0                                                                                                                                                                                                                                                                                                                                                                                                                                                                                                                                                                                                                                                                                                                                                                                                                                                                                                                                                                                                                                                                                                                                                                                                                                                                                                                                                                                                                                                                                                                                                                                                                                                                                                                                                                                                                                                                                                                                                                                                                                                                                                                                                                                                                                    |
| <b>D</b><br>16<br>Ме<br>Аq<br>В                                                                                                                | • Blk & V<br>Aug 2022<br>epunga Bla<br>ua Edie<br>W(kg)                                                                                                                                                                                                                                                             | Vh<br>2<br>azer<br>D(m)                                                                                                                                                                  | Date                                                                                                                                                                  | Win /<br>Cared<br>TD: 0<br>Trad                                                                                                                                                   | PIC: 0%<br>er: 1; 0 - 0<br>); 0 - 0 - 0<br>ck Gra                                                                                                                                                                                                                                                                                                                                                                                                                                                                                                                                                                             | / 0%<br>) - 0<br>ade /                                                                                                                                                             |                                                                                           | N/A<br>This<br>N/A                                                                                                                                                                                     | T/D Best 1<br>BON                                                                                                                                                                                                                                                                                                                                                                                                                                                                                                                                                                                                                                                                                                                                                                                                                                                                                                                                                                                                                                                                                                                                                                                                    | <b>1st Split</b><br>A1S                                                                                                                                                                                                                                                                                                                                                                                                                                                                                                                                                                                                                                                                                                                                                 |                                                                                                    | No wins                                                                                                                                                                                                                                                                                                                                                                                                                                                                                                                                                                                                                                                                                                                                                                                                                                                                                                                                                                                                                                                                                                                                                                                                                                                                                                                                                                                                                                                                                                                                                                                                                                                                                                                                                                                                                                                                                                                                                                                                                                                                                                                                                                                                                                                                                                                                             | at other tra                                                                                                                              | P SP                                                                                                                                                                                                                                                                                                                                                                                                                                          | Trainer:         Bradley Belford         Owner/s:         Kaan Omerogu         Box History         Yin       0       0       0         2nd-3rd       0       0       0         Starts       0       0       0                                                                                                                                                                                                                                                                                                                                                                                                                                                                                                                                                                                                                                                                                                                                                                                                               | \$12.                                                                                                                                                                                                                                                                                                                                                                                                                                                                                                                                                                                                                                                                                                                                                                                                                                                                                                                                                                                                                                                                                                                                                                                                                                                                                                                                                                                                                                                                                                                                                                                                                                                                                                                                                                                                                                                                                                                                                                                                                                                                                                                                                                                                                                                                   |
| <b>D</b><br>16<br>Ме<br>Аq<br>В                                                                                                                | • Blk & V<br>Aug 2022<br>epunga Bla<br>ua Edie<br>W(kg)                                                                                                                                                                                                                                                             | Vh<br>2<br>azer<br>D(m)                                                                                                                                                                  | Date                                                                                                                                                                  | Win /<br>Cared<br>TD: 0<br>Trad                                                                                                                                                   | PIC: 0%<br>er: 1; 0 - 0<br>); 0 - 0 - 0<br>ck Gra                                                                                                                                                                                                                                                                                                                                                                                                                                                                                                                                                                             | / 0%<br>) - 0<br>ade /                                                                                                                                                             |                                                                                           | N/A<br>This<br>N/A                                                                                                                                                                                     | T/D Best 1<br>BON                                                                                                                                                                                                                                                                                                                                                                                                                                                                                                                                                                                                                                                                                                                                                                                                                                                                                                                                                                                                                                                                                                                                                                                                    | <b>1st Split</b><br>A1S                                                                                                                                                                                                                                                                                                                                                                                                                                                                                                                                                                                                                                                                                                                                                 |                                                                                                    | No wins                                                                                                                                                                                                                                                                                                                                                                                                                                                                                                                                                                                                                                                                                                                                                                                                                                                                                                                                                                                                                                                                                                                                                                                                                                                                                                                                                                                                                                                                                                                                                                                                                                                                                                                                                                                                                                                                                                                                                                                                                                                                                                                                                                                                                                                                                                                                             | at other tra                                                                                                                              | P SP                                                                                                                                                                                                                                                                                                                                                                                                                                          | Trainer:         Bradley Belford         Owner/s:         Kaan Omerogu         Box History         Win       0       0       0         2nd-3rd       0       0       0         Starts       0       0       0         Winning Distance       0       0       0                                                                                                                                                                                                                                                                                                                                                                                                                                                                                                                                                                                                                                                                                                                                                              | \$12.                                                                                                                                                                                                                                                                                                                                                                                                                                                                                                                                                                                                                                                                                                                                                                                                                                                                                                                                                                                                                                                                                                                                                                                                                                                                                                                                                                                                                                                                                                                                                                                                                                                                                                                                                                                                                                                                                                                                                                                                                                                                                                                                                                                                                                                                   |
| <b>D</b><br>16<br>Ме<br>Аq<br>В                                                                                                                | • Blk & V<br>Aug 2022<br>epunga Bla<br>ua Edie<br>W(kg)                                                                                                                                                                                                                                                             | Vh<br>2<br>azer<br>D(m)                                                                                                                                                                  | Date                                                                                                                                                                  | Win /<br>Cared<br>TD: 0<br>Trad                                                                                                                                                   | PIC: 0%<br>er: 1; 0 - 0<br>); 0 - 0 - 0<br>ck Gra                                                                                                                                                                                                                                                                                                                                                                                                                                                                                                                                                                             | / 0%<br>) - 0<br>ade /                                                                                                                                                             |                                                                                           | N/A<br>This<br>N/A                                                                                                                                                                                     | T/D Best 1<br>BON                                                                                                                                                                                                                                                                                                                                                                                                                                                                                                                                                                                                                                                                                                                                                                                                                                                                                                                                                                                                                                                                                                                                                                                                    | <b>1st Split</b><br>A1S                                                                                                                                                                                                                                                                                                                                                                                                                                                                                                                                                                                                                                                                                                                                                 |                                                                                                    | No wins                                                                                                                                                                                                                                                                                                                                                                                                                                                                                                                                                                                                                                                                                                                                                                                                                                                                                                                                                                                                                                                                                                                                                                                                                                                                                                                                                                                                                                                                                                                                                                                                                                                                                                                                                                                                                                                                                                                                                                                                                                                                                                                                                                                                                                                                                                                                             | at other tra                                                                                                                              | P SP                                                                                                                                                                                                                                                                                                                                                                                                                                          | Trainer:         Bradley Belford         Owner/s:         Kaan Omerogu         Box History         Win       0       0       0         2nd-3rd       0       0       0         Starts       0       0       0         Winning Distance       0       0       0                                                                                                                                                                                                                                                                                                                                                                                                                                                                                                                                                                                                                                                                                                                                                              | \$12.                                                                                                                                                                                                                                                                                                                                                                                                                                                                                                                                                                                                                                                                                                                                                                                                                                                                                                                                                                                                                                                                                                                                                                                                                                                                                                                                                                                                                                                                                                                                                                                                                                                                                                                                                                                                                                                                                                                                                                                                                                                                                                                                                                                                                                                                   |
| <b>D</b><br>16<br>Ме<br>Аq<br>В                                                                                                                | • Blk & V<br>Aug 2022<br>apunga Bla<br>ua Edie<br>W(kg)<br>26.5                                                                                                                                                                                                                                                     | Vh<br>2<br>azer<br>D(m)<br>331                                                                                                                                                           | Date                                                                                                                                                                  | Win /<br>Cared<br>TD: 0<br>Trad                                                                                                                                                   | PIC: 0%<br>er: 1; 0 - 0<br>); 0 - 0 - 0<br>ck Gra                                                                                                                                                                                                                                                                                                                                                                                                                                                                                                                                                                             | / 0%<br>) - 0<br>ade /                                                                                                                                                             |                                                                                           | N/A<br>This<br>N/A                                                                                                                                                                                     | T/D Best 1<br>BON                                                                                                                                                                                                                                                                                                                                                                                                                                                                                                                                                                                                                                                                                                                                                                                                                                                                                                                                                                                                                                                                                                                                                                                                    | <b>1st Split</b><br>A1S                                                                                                                                                                                                                                                                                                                                                                                                                                                                                                                                                                                                                                                                                                                                                 |                                                                                                    | No wins                                                                                                                                                                                                                                                                                                                                                                                                                                                                                                                                                                                                                                                                                                                                                                                                                                                                                                                                                                                                                                                                                                                                                                                                                                                                                                                                                                                                                                                                                                                                                                                                                                                                                                                                                                                                                                                                                                                                                                                                                                                                                                                                                                                                                                                                                                                                             | at other tra                                                                                                                              | P SP                                                                                                                                                                                                                                                                                                                                                                                                                                          | Trainer:           Bradley Belford           Owner/s:           Kaan Omerogu           Box History           I         Z         3           Win         0         0         0           2nd-3rd         0         0         0           Starts         0         0         0           Winning Distance              400         400+         5                                                                                                                                                                                                                                                                                                                                                                                                                                                                                                                                                                                                                                                                            | \$12.                                                                                                                                                                                                                                                                                                                                                                                                                                                                                                                                                                                                                                                                                                                                                                                                                                                                                                                                                                                                                                                                                                                                                                                                                                                                                                                                                                                                                                                                                                                                                                                                                                                                                                                                                                                                                                                                                                                                                                                                                                                                                                                                                                                                                                                                   |
| D<br>16<br>Me<br>Aq<br>5                                                                                                                       | • Blk & V<br>Aug 2022<br>epunga Bla<br>ua Edie<br>W(kg)                                                                                                                                                                                                                                                             | Vh<br>2<br>azer<br>D(m)<br>331                                                                                                                                                           | Date                                                                                                                                                                  | Win /<br>Carec<br>TD: 0<br>Trac<br>AB                                                                                                                                             | PIC: 0%<br>er: 1; 0 - 0<br>); 0 - 0 - 0<br>ck Gra                                                                                                                                                                                                                                                                                                                                                                                                                                                                                                                                                                             | / 0%<br>) - 0<br>/ade //                                                                                                                                                           |                                                                                           | N/A<br>This<br>N/A<br>N/T<br>19.54                                                                                                                                                                     | T/D Best 1<br>BON                                                                                                                                                                                                                                                                                                                                                                                                                                                                                                                                                                                                                                                                                                                                                                                                                                                                                                                                                                                                                                                                                                                                                                                                    | A1S<br>7.74                                                                                                                                                                                                                                                                                                                                                                                                                                                                                                                                                                                                                                                                                                                                                             |                                                                                                    | No wins<br>M W/<br>18.50 Wr                                                                                                                                                                                                                                                                                                                                                                                                                                                                                                                                                                                                                                                                                                                                                                                                                                                                                                                                                                                                                                                                                                                                                                                                                                                                                                                                                                                                                                                                                                                                                                                                                                                                                                                                                                                                                                                                                                                                                                                                                                                                                                                                                                                                                                                                                                                         | at other tra                                                                                                                              | P SP                                                                                                                                                                                                                                                                                                                                                                                                                                          | Trainer:           Bradley Belford           Owner/s:           Kaan Omerogu           Box History           I         Z         3           Win         0         0         0           2nd-3rd         0         0         0           Starts         0         0         0           Winning Distance              400         400+         5                                                                                                                                                                                                                                                                                                                                                                                                                                                                                                                                                                                                                                                                            | \$12.                                                                                                                                                                                                                                                                                                                                                                                                                                                                                                                                                                                                                                                                                                                                                                                                                                                                                                                                                                                                                                                                                                                                                                                                                                                                                                                                                                                                                                                                                                                                                                                                                                                                                                                                                                                                                                                                                                                                                                                                                                                                                                                                                                                                                                                                   |
| D<br>16<br>Me<br>Aq<br>B<br>5                                                                                                                  | Blk & V<br>Aug 2022<br>ppunga Bi<br>ua Edie<br>W(kg)<br>26.5<br>//AGYU<br>• Brindle<br>Apr 2022                                                                                                                                                                                                                     | Vh<br>2<br>azer<br>D(m)<br>331                                                                                                                                                           | Date                                                                                                                                                                  | Win /<br>Caree<br>TD: 0<br>Trae<br>AB                                                                                                                                             | Pic: 0%<br>er: 1; 0 - 0<br>; 0 - 0 - 0<br>ck Gra<br><u>k</u> M<br>Money: :<br>Pic: 0%                                                                                                                                                                                                                                                                                                                                                                                                                                                                                                                                         | / 0%<br>) - 0<br>(ade /<br>2<br>(30%)<br>/ 30%                                                                                                                                     |                                                                                           | N/A<br>This<br>N/A<br>19.54<br>This<br>23.45                                                                                                                                                           | T/D Best 1<br>BON<br>18.85<br>T/D Best 1<br>5 3 02 00                                                                                                                                                                                                                                                                                                                                                                                                                                                                                                                                                                                                                                                                                                                                                                                                                                                                                                                                                                                                                                                                                                                                                                | 1st Split           A1S           7.74                                                                                                                                                                                                                                                                                                                                                                                                                                                                                                                                                                                                                                                                                                                                  | A2S<br>-                                                                                           | No wins<br>M W/<br>18.50 Wr<br>Best Win                                                                                                                                                                                                                                                                                                                                                                                                                                                                                                                                                                                                                                                                                                                                                                                                                                                                                                                                                                                                                                                                                                                                                                                                                                                                                                                                                                                                                                                                                                                                                                                                                                                                                                                                                                                                                                                                                                                                                                                                                                                                                                                                                                                                                                                                                                             | at other tra                                                                                                                              | ther Tracks:                                                                                                                                                                                                                                                                                                                                                                                                                                  | Trainer:         Bradley Belford           Owner/s:         Kaan Omerogu           Box History         3           Win         0         0         0           2nd-3rd         0         0         0         0           Starts         0         0         0         0           Vinning Distance               400         400+         5              0         0                                                                                                                                                                                                                                                                                                                                                                                                                                                                                                                                                                                                                                                        | \$12.<br>Ilari<br>4 5 6 7<br>0 0 0 0<br>0 1 0 0<br>0 1 0 0<br>es<br>00+ 600+ 7<br>0 0<br>\$6.                                                                                                                                                                                                                                                                                                                                                                                                                                                                                                                                                                                                                                                                                                                                                                                                                                                                                                                                                                                                                                                                                                                                                                                                                                                                                                                                                                                                                                                                                                                                                                                                                                                                                                                                                                                                                                                                                                                                                                                                                                                                                                                                                                           |
| D<br>16<br>Me<br>Aq<br>B<br>5                                                                                                                  | Blk & V<br>Aug 2022<br>ppunga Bi-<br>ua Edie<br>W(kg)<br>26.5<br>//AGYU<br>Brindle<br>Apr 2022<br>perior Par                                                                                                                                                                                                        | Vh<br>2<br>azer<br>D(m)<br>331                                                                                                                                                           | Date                                                                                                                                                                  | Win /<br>Care<br>TD: 0<br>Tra<br><u>AB</u><br>Prize<br>Win /<br>Care                                                                                                              | Pic: 0%<br>er: 1; 0 - 0<br>; 0 - 0 - 0<br>ck Gra<br><u>k</u> M<br>Pic: 0%<br>er: 10; 0 -                                                                                                                                                                                                                                                                                                                                                                                                                                                                                                                                      | / 0%<br>) - 0<br>(ade /<br>2<br>(30%)<br>/ 30%                                                                                                                                     |                                                                                           | N/A<br>This<br>N/A<br>MT<br>19.54<br>This<br>23.45<br>This                                                                                                                                             | T/D Best 1<br>BON<br>18.85<br>T/D Best 1<br>5 3 02 Oc<br>T/D Best 1                                                                                                                                                                                                                                                                                                                                                                                                                                                                                                                                                                                                                                                                                                                                                                                                                                                                                                                                                                                                                                                                                                                                                  | A1S<br>7.74<br>Time:<br>ct 2024<br>1st Split                                                                                                                                                                                                                                                                                                                                                                                                                                                                                                                                                                                                                                                                                                                            | A2S<br>-                                                                                           | No wins<br>M W/<br>18.50 Wr<br>Best Win                                                                                                                                                                                                                                                                                                                                                                                                                                                                                                                                                                                                                                                                                                                                                                                                                                                                                                                                                                                                                                                                                                                                                                                                                                                                                                                                                                                                                                                                                                                                                                                                                                                                                                                                                                                                                                                                                                                                                                                                                                                                                                                                                                                                                                                                                                             | at other tra                                                                                                                              | ther Tracks:                                                                                                                                                                                                                                                                                                                                                                                                                                  | Trainer:<br>Bradley Belford<br>Owner/s:<br>Kaan Omerogu<br>Box History<br>Min 0 0 0 0<br>2nd-3rd 0 0 0 0<br>Starts 0 0 0 0<br>Winning Distance<br><400 400+ 5<br>0 0<br>Trainer:<br>Michael Edward<br>Owner/s:                                                                                                                                                                                                                                                                                                                                                                                                                                                                                                                                                                                                                                                                                                                                                                                                              | \$12.                                                                                                                                                                                                                                                                                                                                                                                                                                                                                                                                                                                                                                                                                                                                                                                                                                                                                                                                                                                                                                                                                                                                                                                                                                                                                                                                                                                                                                                                                                                                                                                                                                                                                                                                                                                                                                                                                                                                                                                                                                                                                                                                                                                                                                                                   |
| D<br>16<br>Me<br>Aq<br>B<br>5                                                                                                                  | Bik & V<br>Aug 202:<br>apunga Bi-<br>ua Edie<br>W(kg)<br>26.5<br>/AGYU<br>Brindle<br>Apr 2022<br>perior Par<br>ara's Flict                                                                                                                                                                                          | Vh<br>2<br>azer<br>D(m)<br>331<br>(M)                                                                                                                                                    | Date<br>07 Nov 24                                                                                                                                                     | Win /<br>Care<br>TD: 0<br>Tra<br>AB                                                                                                                                               | Pic: 0%<br>er: 1; 0 - 0<br>;; 0 - 0 - 0<br>ck Gra<br><u>K</u> M<br>Pic: 0%<br>er: 10; 0 - 1 - 0                                                                                                                                                                                                                                                                                                                                                                                                                                                                                                                               | / 0%<br>) - 0<br>ade /<br>2<br>\$1,870<br>/ 30%<br>2 - 1                                                                                                                           | 20.84 1                                                                                   | N/A<br>This<br>N/A<br>19.54<br>This<br>23.45<br>This<br>10.87                                                                                                                                          | T/D Best 1<br>BON<br>18.85<br>T/D Best 1<br>5 3 02 OC<br>T/D Best 1<br>7 3 02 OC                                                                                                                                                                                                                                                                                                                                                                                                                                                                                                                                                                                                                                                                                                                                                                                                                                                                                                                                                                                                                                                                                                                                     | A1S           7.74           Time:           ct 2024           1st Split           ct 2024                                                                                                                                                                                                                                                                                                                                                                                                                                                                                                                                                                                                                                                                              | A2S<br>-<br>Time:                                                                                  | No wins<br>M W/<br>18.50 Wr<br>Best Win<br>No wins                                                                                                                                                                                                                                                                                                                                                                                                                                                                                                                                                                                                                                                                                                                                                                                                                                                                                                                                                                                                                                                                                                                                                                                                                                                                                                                                                                                                                                                                                                                                                                                                                                                                                                                                                                                                                                                                                                                                                                                                                                                                                                                                                                                                                                                                                                  | at other tra<br>2G I<br>iting :<br>n Times Of<br>at other tra                                                                             | P SP<br>7 \$7.50<br>ther Tracks:<br>cks                                                                                                                                                                                                                                                                                                                                                                                                       | Trainer:         Bradley Belford           Owner/s:         Kaan Omerogu           Box History         1         22         3           Win         0         0         0         0           2nd-3rd         0         0         0         0           Starts         0         0         0         0           Vinning Distance          0         0         0           Vinning Distance          0         0         0           Trainer:         Michael Edward         0         0         0           Michael Edward         Owner/s:         Michael Edward         0         0                                                                                                                                                                                                                                                                                                                                                                                                                                     | \$12.                                                                                                                                                                                                                                                                                                                                                                                                                                                                                                                                                                                                                                                                                                                                                                                                                                                                                                                                                                                                                                                                                                                                                                                                                                                                                                                                                                                                                                                                                                                                                                                                                                                                                                                                                                                                                                                                                                                                                                                                                                                                                                                                                                                                                                                                   |
| D<br>16<br>Me<br>Aq<br>B<br>5<br>5                                                                                                             | Bik & V Aug 202: apunga Bia ua Edia W(kg) 26.5 VAGYU Brindle Apr 2022 perior Paraiara's Flick W(kg)                                                                                                                                                                                                                 | Vh<br>2<br>azer<br>D(m)<br>331                                                                                                                                                           | Date<br>07 Nov 24                                                                                                                                                     | Win /<br>Caree<br>TD: 0<br>Trae<br>ABI                                                                                                                                            | Plc: 0%<br>er: 1; 0 - 0<br>; 0 - 0 - 0<br>ck Gra<br>K M<br>Plc: 0%<br>er: 10; 0 - 1 - 0<br>Grade                                                                                                                                                                                                                                                                                                                                                                                                                                                                                                                              | / 0%<br>) - 0<br>ade //<br>2<br>\$1,870<br>/ 30%<br>2 - 1<br>AT                                                                                                                    | 20.84 1<br>WT                                                                             | N/A<br>This<br>N/A<br>MT<br>19.54<br>This<br>23.45<br>This<br>10.87<br>BON                                                                                                                             | T/D Best 1<br>BON<br>18.85<br>5 3 02 Oc<br>T/D Best 1<br>7 3 02 Oc<br>A1S                                                                                                                                                                                                                                                                                                                                                                                                                                                                                                                                                                                                                                                                                                                                                                                                                                                                                                                                                                                                                                                                                                                                            | 1st Split           A1S           7.74           Time:           ct 2024           1st Split           tct 2024           Asplit                                                                                                                                                                                                                                                                                                                                                                                                                                                                                                                                                                                                                                        | A2S<br>-<br>Time:<br>M                                                                             | No wins<br>M W/2<br>18.50 Wr<br>Best Win<br>No wins                                                                                                                                                                                                                                                                                                                                                                                                                                                                                                                                                                                                                                                                                                                                                                                                                                                                                                                                                                                                                                                                                                                                                                                                                                                                                                                                                                                                                                                                                                                                                                                                                                                                                                                                                                                                                                                                                                                                                                                                                                                                                                                                                                                                                                                                                                 | at other tra                                                                                                                              | cks<br>P SP<br>7 \$7.50<br>ther Tracks:<br>cks<br>P SP                                                                                                                                                                                                                                                                                                                                                                                        | Trainer:         Bradley Belford           Owner/s:         Kaan Omerogu           Box History         1         22         3           Win         0         0         0         0           2nd-3rd         0         0         0         0           Starts         0         0         0         0           Vinning Distance           0         0           Vinning Distance           0         0           Trainer:         Michael Edward           0           Trainer:         Michael Edward              Box History                                                                                                                                                                                                                                                                                                                                                                                                                                                                                           | \$12.<br>Ilari<br>4 5 6 7<br>0 0 0 0<br>0 0<br>0<br>0 0<br>0 0<br>0<br>0 0<br>0<br>0<br>0<br>0<br>0<br>0<br>0<br>0<br>0<br>0<br>0<br>0<br>0 |
| D<br>16<br>Me<br>Aq<br>B<br>5<br>5                                                                                                             | Bik & V<br>Aug 202:<br>apunga Bi-<br>ua Edie<br>W(kg)<br>26.5<br>/AGYU<br>Brindle<br>Apr 2022<br>perior Par<br>ara's Flict                                                                                                                                                                                          | Vh<br>2<br>azer<br>D(m)<br>331<br>(M)                                                                                                                                                    | Date<br>07 Nov 24                                                                                                                                                     | Win /<br>Care<br>TD: 0<br>Tra<br>AB                                                                                                                                               | Pic: 0%<br>er: 1; 0 - 0<br>;; 0 - 0 - 0<br>ck Gra<br><u>K</u> M<br>Pic: 0%<br>er: 10; 0 - 1 - 0                                                                                                                                                                                                                                                                                                                                                                                                                                                                                                                               | / 0%<br>) - 0<br>ade /<br>2<br>\$1,870<br>/ 30%<br>2 - 1                                                                                                                           | 20.84 1<br>WT<br>23.21                                                                    | N/A<br>This<br>N/A<br>19.54<br>This<br>23.45<br>This<br>10.87                                                                                                                                          | T/D Best 1<br>BON<br>18.85<br>T/D Best 1<br>5 3 02 OC<br>T/D Best 1<br>7 3 02 OC                                                                                                                                                                                                                                                                                                                                                                                                                                                                                                                                                                                                                                                                                                                                                                                                                                                                                                                                                                                                                                                                                                                                     | A1S           7.74           Time:           ct 2024           1st Split           ct 2024                                                                                                                                                                                                                                                                                                                                                                                                                                                                                                                                                                                                                                                                              | A2S<br>-<br>Time:                                                                                  | No wins<br>M W/<br>18.50 Wr<br>Best Win<br>No wins                                                                                                                                                                                                                                                                                                                                                                                                                                                                                                                                                                                                                                                                                                                                                                                                                                                                                                                                                                                                                                                                                                                                                                                                                                                                                                                                                                                                                                                                                                                                                                                                                                                                                                                                                                                                                                                                                                                                                                                                                                                                                                                                                                                                                                                                                                  | at other tra                                                                                                                              | P SP<br>7 \$7.50<br>ther Tracks:<br>cks                                                                                                                                                                                                                                                                                                                                                                                                       | Trainer:       Bradley Belford         Owner/s:       Kaan Omerogu         Box History       1       3         Win       0       0       0         2nd-3rd       0       0       0         Starts       0       0       0         Vinning Distance       400       400+       5         0       0       0       0         Trainer:       Michael Edward       0       0         Michael Edward       0       0       0         Box History       1       32       3                                                                                                                                                                                                                                                                                                                                                                                                                                                                                                                                                         | \$12.<br>Ilari<br>4 5 6 7<br>0 0 0 0<br>0 0 0 0<br>0 1 0 0<br>es<br>00+ 600+ 7<br>0 0<br>\$6.<br>ds<br>ds<br>4 5 6 7                                                                                                                                                                                                                                                                                                                                                                                                                                                                                                                                                                                                                                                                                                                                                                                                                                                                                                                                                                                                                                                                                                                                                                                                                                                                                                                                                                                                                                                                                                                                                                                                                                                                                                                                                                                                                                                                                                                                                                                                                                                                                                                                                    |
| D<br>16<br>Me<br>Aq<br>B<br>5<br>5<br>VV<br>D<br>23<br>Su<br>Qu<br>B                                                                           | Bik & V Aug 2022 apunga Bla ua Edie W(kg) 26.5      AGYU     Brindle Apr 2022 perior Par uara's Flicd W(kg) 29.9 30.3                                                                                                                                                                                               | Vh<br>2<br>azer<br>331<br>(M)<br>2<br>335<br>395<br>331                                                                                                                                  | Date<br>07 Nov 24<br>07 Nov 24<br>07 Nov 24<br>07 Nov 24                                                                                                              | Win /<br>Caree<br>TD: 0<br>Trav<br>ABI<br>Prize<br>Win /<br>Caree<br>TD: 3<br>Track<br>ABK<br>ABK                                                                                 | Pic: 0%<br>er: 1; 0 - 0<br>; 0 - 0 - 0<br>ck Gra<br><u>K</u> M<br>Pic: 0%<br>er: 10; 0 - 1 - 0<br>Grade<br>M<br>M                                                                                                                                                                                                                                                                                                                                                                                                                                                                                                             | / 0%<br>) - 0<br>ade /<br>2<br>\$1,870<br>/ 30%<br>2 - 1<br>AT<br>23,63<br>24,02<br>19,69                                                                                          | WT<br>23.21<br>22.80<br>19.55                                                             | N/A<br>This<br>N/A<br>19.54<br>This<br>23.45<br>This<br>10.87<br>BON<br>22.30<br>22.42<br>19.04                                                                                                        | T/D Best 1<br>BON<br>18.85<br>T/D Best 1<br>5 3 02 00<br>T/D Best 7<br>7 3 02 00<br>A1S<br>10.99<br>-<br>7.49                                                                                                                                                                                                                                                                                                                                                                                                                                                                                                                                                                                                                                                                                                                                                                                                                                                                                                                                                                                                                                                                                                        | Ist Split           A1S           7.74   Time:           ct 2024           1st Split           ct 2024           A2S           -           -           -                                                                                                                                                                                                                                                                                                                                                                                                                                                                                                                                                                                                                | A2S<br>-<br>Time:<br>M<br>6.00<br>17.25<br>2.00                                                    | No wins<br>M W/2<br>18.50 Wr<br>Best Win<br>No wins<br>W/2G<br>Okinawa<br>Peaky Wark<br>Tigger Tiger                                                                                                                                                                                                                                                                                                                                                                                                                                                                                                                                                                                                                                                                                                                                                                                                                                                                                                                                                                                                                                                                                                                                                                                                                                                                                                                                                                                                                                                                                                                                                                                                                                                                                                                                                                                                                                                                                                                                                                                                                                                                                                                                                                                                                                                | at other tra                                                                                                                              | Cks         SP           P         SP         7           7         \$7.50         \$7.50           ther Tracks:           cks         P         SP           4         \$5.50         6         \$34.00           5         \$3.30         \$3.30         \$3.30                                                                                                                                                                             | Trainer:         Bradley Belford         Win 0 0 0         Box History         0       1       2       3         Win       0       0       0         2nd-3rd       0       0       0         2nd-3rd       0       0       0         Starts       0       0       0         Vinning Distance            <400                                                                                                                                                                                                                                                                                                                                                                                                                                                                                                                                                                                                                                                                                                                | \$12.<br>Ilari<br>4 5 6 7<br>0 0 0 0<br>0 0 0 0<br>0 1 0 0<br>es<br>00+ 600+ 7<br>0 0<br>\$6.<br>ds<br>ds<br>ds<br>4 5 6 7<br>0 0 0<br>0 0<br>0 0<br>0 0<br>0 0<br>0 0<br>0 0                                                                                                                                                                                                                                                                                                                                                                                                                                                                                                                                                                                                                                                                                                                                                                                                                                                                                                                                                                                                                                                                                                                                                                                                                                                                                                                                                                                                                                                                                                                                                                                                                                                                                                                                                                                                                                                                                                                                                                                                                                                                                           |
| D<br>16<br>Me<br>Aq<br>B<br>5<br>5<br>VV<br>D<br>23<br>Su<br>Qu<br>B<br>23<br>Su<br>Qu<br>3                                                    | Bik & V     Aug 202:     apunga Bi:     uia Edia     W(kg)     26.5     //AGYU     · Brindle     Apr 2022     perior Parl     ara's Flict     W(kg)     29.9     29.9     30.3     30.3                                                                                                                             | Vh<br>2<br>azer<br>331<br>(M)<br>2<br>mama<br>(<br>D(m)<br>395<br>395<br>331<br>331                                                                                                      | Date<br>07 Nov 24<br>07 Nov 24<br>Date<br>16 Oct 24<br>23 Oct 24<br>31 Oct 24<br>07 Nov 24                                                                            | Win /<br>Caree<br>TD: 0<br>Trav<br>ABI<br>Prize<br>Win /<br>Caree<br>TD: 3<br>Track<br>ABK<br>ABK<br>ABK                                                                          | Pic: 0%<br>er: 1; 0 - 0<br>; 0 - 0 - 0<br>ck Gra<br>K M<br>Pic: 0%<br>er: 10; 0 - 1<br>; 0 - 1 - 0<br>Grade<br>M<br>M<br>M<br>M                                                                                                                                                                                                                                                                                                                                                                                                                                                                                               | / 0%<br>) - 0<br>ade /<br>2<br>\$1,870<br>/ 30%<br>2 - 1<br>AT<br>23.63<br>24.02<br>19.69<br>19.51                                                                                 | WT<br>23.21<br>22.80<br>19.55<br>19.29                                                    | N/A<br>This<br>N/A<br>19.54<br>This<br>23.45<br>This<br>10.87<br>BON<br>22.30<br>22.90<br>22.94<br>18.85                                                                                               | T/D Best 1<br>BON<br>18.85<br>5 3 02 Or<br>T/D Best 1<br>5 3 02 Or<br>T/D Best 1<br>7 3 02 Or<br>A1S<br>10.99<br>-<br>7.49<br>7.44                                                                                                                                                                                                                                                                                                                                                                                                                                                                                                                                                                                                                                                                                                                                                                                                                                                                                                                                                                                                                                                                                   | Time:           tt 2024           1st Split           A1S           7.74                                                                                                                                                                                                                                                                                                                                                                                                                                                                                                                                                                                                                                                                                                | A2S<br>-<br>-<br>Time:<br>M<br>6.00<br>17.25<br>2.00<br>3.00                                       | No wins<br>M W/2<br>18.50 Wr<br>Best Win<br>No wins<br>W/2G<br>Okinawa<br>Peaky Wark<br>Tigger Tiger<br>Tweed Lane                                                                                                                                                                                                                                                                                                                                                                                                                                                                                                                                                                                                                                                                                                                                                                                                                                                                                                                                                                                                                                                                                                                                                                                                                                                                                                                                                                                                                                                                                                                                                                                                                                                                                                                                                                                                                                                                                                                                                                                                                                                                                                                                                                                                                                  | n Times Of<br>at other tra                                                                                                                | Cks         SP           P         SP         7           7         \$7.50         \$7.50           ther Tracks:           cks         \$2.50           P         SP         \$4           \$5.50         \$3.30         \$5           \$5         \$3.30         \$5                                                                                                                                                                         | Trainer:         Bradley Belford         Owner/s:         Kaan Owner/s:       3         Kaan Owner/s:       3         Win       0       0       0         2nd-3rd       0       0       0         2nd-3rd       0       0       0         Starts       0       0       0         Vinning Distance            400       400+       5       5          0       0       0            Trainer:       Michael Edward         Michael Edward         Owner/s:         Michael Edward       3       3         Win       0       0       0         2nd-3rd       1       2       3         Win       0       0       0       0         2nd-3rd       1       1       1       1                                                                                                                                                                                                                                                                                                                                                      | \$12.<br>Ilari<br>4 5 6 7<br>0 0 0 0<br>0 1 0 0<br>es<br>5<br>00+ 600+ 7<br>0 0<br>\$6.<br>ds<br>4 5 6 7<br>0 0<br>0<br>7<br>0 0<br>0<br>0<br>0<br>0<br>0<br>0<br>0<br>0<br>0<br>0<br>0<br>0<br>0                                                                                                                                                                                                                                                                                                                                                                                                                                                                                                                                                                                                                                                                                                                                                                                                                                                                                                                                                                                                                                                                                                                                                                                                                                                                                                                                                                                                                                                                                                                                                                                                                                                                                                                                                                                                                                                                                                                                                                                                                                                                       |
| D<br>16<br>Me<br>Aq<br>B<br>5<br>5<br>VV<br>D<br>23<br>Su<br>Qu<br>B                                                                           | Bik & V Aug 2022 apunga Bla ua Edie W(kg) 26.5      AGYU     Brindle Apr 2022 perior Par uara's Flicd W(kg) 29.9 30.3                                                                                                                                                                                               | Vh<br>2<br>azer<br>331<br>(M)<br>2<br>335<br>395<br>331                                                                                                                                  | Date<br>07 Nov 24<br>07 Nov 24<br>07 Nov 24<br>07 Nov 24                                                                                                              | Win /<br>Caree<br>TD: 0<br>Trav<br>ABI<br>Prize<br>Win /<br>Caree<br>TD: 3<br>Track<br>ABK<br>ABK                                                                                 | Pic: 0%<br>er: 1; 0 - 0<br>; 0 - 0 - 0<br>ck Gra<br><u>K</u> M<br>Pic: 0%<br>er: 10; 0 - 1 - 0<br>Grade<br>M<br>M                                                                                                                                                                                                                                                                                                                                                                                                                                                                                                             | / 0%<br>) - 0<br>ade /<br>2<br>\$1,870<br>/ 30%<br>2 - 1<br>AT<br>23.63<br>24.02<br>19.69                                                                                          | WT<br>23.21<br>22.80<br>19.55<br>19.29                                                    | N/A<br>This<br>N/A<br>19.54<br>This<br>23.45<br>This<br>10.87<br>BON<br>22.30<br>22.42<br>19.04                                                                                                        | T/D Best 1<br>BON<br>18.85<br>T/D Best 1<br>5 3 02 00<br>T/D Best 7<br>7 3 02 00<br>A1S<br>10.99<br>-<br>7.49                                                                                                                                                                                                                                                                                                                                                                                                                                                                                                                                                                                                                                                                                                                                                                                                                                                                                                                                                                                                                                                                                                        | Ist Split           A1S           7.74   Time:           ct 2024           1st Split           ct 2024           A2S           -           -           -                                                                                                                                                                                                                                                                                                                                                                                                                                                                                                                                                                                                                | A2S<br>-<br>Time:<br>M<br>6.00<br>17.25<br>2.00                                                    | No wins<br>M W/2<br>18.50 Wr<br>Best Win<br>No wins<br>W/2G<br>Okinawa<br>Peaky Wark<br>Tigger Tiger                                                                                                                                                                                                                                                                                                                                                                                                                                                                                                                                                                                                                                                                                                                                                                                                                                                                                                                                                                                                                                                                                                                                                                                                                                                                                                                                                                                                                                                                                                                                                                                                                                                                                                                                                                                                                                                                                                                                                                                                                                                                                                                                                                                                                                                | n Times Of<br>at other tra                                                                                                                | Cks         SP           P         SP         7           7         \$7.50         \$7.50           ther Tracks:           cks         P         SP           4         \$5.50         6         \$34.00           5         \$3.30         \$3.30         \$3.30                                                                                                                                                                             | Trainer:         Bradley Belford         Owner/s:         Kaan Owner/s:         Kaan Owner/s:         Win       0       0       0         2nd-3rd       0       0       0       0         2nd-3rd       0       0       0       0         Starts       0       0       0       0         Vinning Distance       400       +       5       0       0         Trainer:         Michael Edward       Owner/s:       Michael Edward         Box History       3       3       3       3         Win       0       0       0       0         2nd-3rd       1       1       1       3         Win       0       0       0       0         2nd-3rd       1       1       1       1         Starts       1       2       3       3         Winning Distance       1       2       3                                                                                                                                                                                                                                                 | \$12.<br>Ilari<br>4 5 6 7<br>0 0 0 0<br>0 1 0 0<br>es<br>00+ 600+ 7<br>0 0<br>\$6.<br>ds<br>ds<br>4 5 6 7<br>0 0<br>0<br>0<br>0<br>0<br>0<br>0<br>0<br>0<br>0<br>0<br>0<br>0<br>0                                                                                                                                                                                                                                                                                                                                                                                                                                                                                                                                                                                                                                                                                                                                                                                                                                                                                                                                                                                                                                                                                                                                                                                                                                                                                                                                                                                                                                                                                                                                                                                                                                                                                                                                                                                                                                                                                                                                                                                                                                                                                       |
| D<br>16<br>Me<br>Aq<br>B<br>5<br>5<br>V<br>U<br>D<br>23<br>Su<br>Qu<br>B<br>2<br>3<br>3                                                        | Bik & V     Aug 202:     apunga Bi:     uia Edia     W(kg)     26.5     //AGYU     · Brindle     Apr 2022     perior Parl     ara's Flict     W(kg)     29.9     29.9     30.3     30.3                                                                                                                             | Vh<br>2<br>azer<br>331<br>(M)<br>2<br>mama<br>(<br>D(m)<br>395<br>395<br>331<br>331                                                                                                      | Date<br>07 Nov 24<br>07 Nov 24<br>Date<br>16 Oct 24<br>23 Oct 24<br>31 Oct 24<br>07 Nov 24                                                                            | Win /<br>Caree<br>TD: 0<br>Trav<br>ABI<br>Prize<br>Win /<br>Caree<br>TD: 3<br>Track<br>ABK<br>ABK<br>ABK                                                                          | Pic: 0%<br>er: 1; 0 - 0<br>; 0 - 0 - 0<br>ck Gra<br>K M<br>Pic: 0%<br>er: 10; 0 - 1<br>; 0 - 1 - 0<br>Grade<br>M<br>M<br>M<br>M                                                                                                                                                                                                                                                                                                                                                                                                                                                                                               | / 0%<br>) - 0<br>ade /<br>2<br>\$1,870<br>/ 30%<br>2 - 1<br>AT<br>23.63<br>24.02<br>19.69<br>19.51                                                                                 | WT<br>23.21<br>22.80<br>19.55<br>19.29                                                    | N/A<br>This<br>N/A<br>19.54<br>This<br>23.45<br>This<br>10.87<br>BON<br>22.30<br>22.90<br>22.94<br>18.85                                                                                               | T/D Best 1<br>BON<br>18.85<br>5 3 02 Or<br>T/D Best 1<br>5 3 02 Or<br>T/D Best 1<br>7 3 02 Or<br>A1S<br>10.99<br>-<br>7.49<br>7.44                                                                                                                                                                                                                                                                                                                                                                                                                                                                                                                                                                                                                                                                                                                                                                                                                                                                                                                                                                                                                                                                                   | Time:           tt 2024           1st Split           A1S           7.74                                                                                                                                                                                                                                                                                                                                                                                                                                                                                                                                                                                                                                                                                                | A2S<br>-<br>-<br>Time:<br>M<br>6.00<br>17.25<br>2.00<br>3.00                                       | No wins<br>M W/2<br>18.50 Wr<br>Best Win<br>No wins<br>W/2G<br>Okinawa<br>Peaky Wark<br>Tigger Tiger<br>Tweed Lane                                                                                                                                                                                                                                                                                                                                                                                                                                                                                                                                                                                                                                                                                                                                                                                                                                                                                                                                                                                                                                                                                                                                                                                                                                                                                                                                                                                                                                                                                                                                                                                                                                                                                                                                                                                                                                                                                                                                                                                                                                                                                                                                                                                                                                  | n Times Of<br>at other tra                                                                                                                | Cks         SP           P         SP         7           7         \$7.50         \$7.50           ther Tracks:           cks         \$2.50           P         SP         \$4           \$5.50         \$3.30         \$5           \$5         \$3.30         \$5                                                                                                                                                                         | Trainer:       Bradley Belford         Owner/s:       Kaan Omerogu         Box History       1       3         Win       0       0       0         2nd-3rd       0       0       0         2nd-3rd       0       0       0         Starts       0       0       0         400       400+       5       0       0         Trainer:       Michael Edward       0       0       0         Michael Edward       Owner/s:       Michael Edward       3         Win       0       0       0       0         2nd-3rd       1       1       1       3         Win       0       0       0       0         2nd-3rd       1       1       1       1         Starts       1       2       3       3         Winning Distanco       400       400+       5                                                                                                                                                                                                                                                                              | \$12.<br>Ilari<br>4 5 6 7<br>0 0 0 0<br>0 1 0 0<br>es<br>00+ 600+ 7<br>0 0<br>\$6.<br>ds<br>ds<br>ds<br>ds<br>ds<br>0 0 0 0<br>0 0<br>0 0<br>0 0<br>0 0<br>0 0<br>0 0                                                                                                                                                                                                                                                                                                                                                                                                                                                                                                                                                                                                                                                                                                                                                                                                                                                                                                                                                                                                                                                                                                                                                                                                                                                                                                                                                                                                                                                                                                                                                                                                                                                                                                                                                                                                                                                                                                                                                                                                                                                                                                   |
| D 16<br>Me<br>Aq<br>B<br>5<br>5<br>VV<br>D<br>23<br>Su<br>Qu<br>Q<br>B<br>8<br>2<br>3<br>3<br>3                                                | <ul> <li>Bik &amp; V</li> <li>Aug 2022</li> <li>apunga Bikujua Edie</li> <li>W(kg)</li> <li>26.5</li> <li>/AGYU</li> <li>Brindle</li> <li>Apr 2022</li> <li>perior Paraiara's Flick</li> <li>W(kg)</li> <li>29.9</li> <li>29.9</li> <li>30.3</li> <li>30.3</li> <li>29.9</li> </ul>                                 | Vh<br>2<br>azer<br>D(m)<br>331<br>(M)<br>(M)<br>2<br>mama<br>(<br>D(m)<br>395<br>395<br>331<br>331<br>331<br>431                                                                         | Date<br>07 Nov 24<br>07 Nov 24<br>16 Oct 24<br>23 Oct 24<br>31 Oct 24<br>07 Nov 24<br>15 Nov 24                                                                       | Win /<br>Caree<br>TD: 0<br>Trav<br>ABI<br>Prize<br>Win /<br>Caree<br>TD: 3<br>Track<br>ABK<br>ABK<br>ABK                                                                          | Pic: 0%<br>er: 1; 0 - 0<br>; 0 - 0 - 0<br>ck Gra<br>K M<br>Pic: 0%<br>er: 10; 0 - 1<br>; 0 - 1 - 0<br>Grade<br>M<br>M<br>M<br>M                                                                                                                                                                                                                                                                                                                                                                                                                                                                                               | / 0%<br>) - 0<br>ade /<br>2<br>\$1,870<br>/ 30%<br>2 - 1<br>AT<br>23.63<br>24.02<br>19.69<br>19.51                                                                                 | WT<br>23.21<br>22.80<br>19.55<br>19.29                                                    | N/A<br>This<br>N/A<br>19.54<br>This<br>23.45<br>This<br>10.87<br>BON<br>22.30<br>22.90<br>22.94<br>18.85                                                                                               | T/D Best 1<br>BON<br>18.85<br>5 3 02 Or<br>T/D Best 1<br>5 3 02 Or<br>T/D Best 1<br>7 3 02 Or<br>A1S<br>10.99<br>-<br>7.49<br>7.44                                                                                                                                                                                                                                                                                                                                                                                                                                                                                                                                                                                                                                                                                                                                                                                                                                                                                                                                                                                                                                                                                   | Time:           tt 2024           1st Split           A1S           7.74                                                                                                                                                                                                                                                                                                                                                                                                                                                                                                                                                                                                                                                                                                | A2S<br>-<br>-<br>Time:<br>M<br>6.00<br>17.25<br>2.00<br>3.00                                       | No wins<br>M W/2<br>18.50 Wr<br>Best Win<br>No wins<br>W/2G<br>Okinawa<br>Peaky Wark<br>Tigger Tiger<br>Tweed Lane                                                                                                                                                                                                                                                                                                                                                                                                                                                                                                                                                                                                                                                                                                                                                                                                                                                                                                                                                                                                                                                                                                                                                                                                                                                                                                                                                                                                                                                                                                                                                                                                                                                                                                                                                                                                                                                                                                                                                                                                                                                                                                                                                                                                                                  | n Times Of<br>at other tra                                                                                                                | Cks         SP           P         SP         7           7         \$7.50         \$7.50           ther Tracks:           cks         \$2.50           P         SP         \$4           \$5.50         \$3.30         \$5           \$5         \$3.30         \$5                                                                                                                                                                         | Trainer:       Bradley Belford         Owner/s:       Kaan Omerogu         Box History       1       3         Win       0       0       0         2nd-3rd       0       0       0         2nd-3rd       0       0       0         Starts       0       0       0         400       400+       5       0       0         Trainer:       Michael Edward       0       0       0         Michael Edward       Owner/s:       Michael Edward       3         Win       0       0       0       0         2nd-3rd       1       1       1       3         Win       0       0       0       0         2nd-3rd       1       1       1       1         Starts       1       2       3       3         Winning Distanco       400       400+       5                                                                                                                                                                                                                                                                              | \$12.<br>Ilari<br>4 5 6 7<br>0 0 0 0<br>0 1 0 0<br>es<br>00+ 600+ 7<br>0 0 0 0<br>\$6.<br>ds<br>ds<br>ds<br>ds<br>ds<br>ds<br>ds<br>ds<br>ds<br>ds                                                                                                                                                                                                                                                                                                                                                                                                                                                                                                                                                                                                                                                                                                                                                                                                                                                                                                                                                                                                                                                                                                                                                                                                                                                                                                                                                                                                                                                                                                                                                                                                                                                                                                                                                                                                                                                                                                                                                                                                                                                                                                                      |
| D 16<br>Mete<br>Aq<br>B<br>5<br>5<br>8<br>9<br>9<br>9<br>9<br>9<br>9<br>9<br>9<br>1<br>3<br>3<br>9<br>9<br>1<br>1<br>3<br>3                    | Bik & V Aug 2022 apunga Bia ua Edie W(kg) 26.5  AGGYU Brindle Apr 2022 perior Par ara's Flict W(kg) 29.9 30.3 30.3 29.9  EDERA                                                                                                                                                                                      | Vh<br>2<br>azer<br>D(m)<br>331<br>(M)<br>(M)<br>(M)<br>(M)<br>(M)<br>(M)<br>(M)<br>(M)<br>(M)<br>(M)                                                                                     | Date<br>07 Nov 24<br>07 Nov 24<br>Date<br>16 Oct 24<br>23 Oct 24<br>31 Oct 24<br>07 Nov 24                                                                            | Win /<br>Caree<br>TD: 0<br>Trav<br>ABI<br>Prizee<br>Win /<br>Caree<br>Win /<br>Caree<br>TD: 3<br>Track<br>ABK<br>ABK<br>ABK<br>ABK<br>ABK<br>IPS                                  | Pic: 0%<br>er: 1; 0 - 0<br>; 0 - 0 - 0<br>ck Gra<br>K M<br>Pic: 0%<br>er: 10; 0 - 1<br>Grade<br>M<br>M<br>M<br>M<br>M<br>M                                                                                                                                                                                                                                                                                                                                                                                                                                                                                                    | / 0%<br>) - 0<br>ade /<br>2<br>\$1,870<br>/ 30%<br>2 - 1<br>AT<br>23.63<br>24.02<br>19.69<br>19.51<br>26.22                                                                        | WT<br>23.21<br>22.80<br>19.55<br>19.29                                                    | N/A<br>This<br>N/A<br>19.54<br>This<br>23.45<br>This<br>10.87<br>22.30<br>22.42<br>19.04<br>18.85<br>24.97                                                                                             | T/D Best 1<br>BON<br>18.85<br>5 3 02 Or<br>T/D Best 1<br>3 02 Or<br>T/D Best 1<br>7 3 02 Or<br>A1S<br>10.99<br>-<br>7.49<br>7.44<br>14.12                                                                                                                                                                                                                                                                                                                                                                                                                                                                                                                                                                                                                                                                                                                                                                                                                                                                                                                                                                                                                                                                            | Time:           tt 2024           1st Split           A1S           7.74                                                                                                                                                                                                                                                                                                                                                                                                                                                                                                                                                                                                                                                                                                | A2S<br>-<br>-<br>Time:<br>M<br>6.00<br>17.25<br>2.00<br>3.00                                       | No wins<br>M W/2<br>18.50 Wr<br>Best Win<br>No wins<br>W/2G<br>Okinawa<br>Peaky Wark<br>Tigger Tiger<br>Tweed Lane<br>Kona Girl                                                                                                                                                                                                                                                                                                                                                                                                                                                                                                                                                                                                                                                                                                                                                                                                                                                                                                                                                                                                                                                                                                                                                                                                                                                                                                                                                                                                                                                                                                                                                                                                                                                                                                                                                                                                                                                                                                                                                                                                                                                                                                                                                                                                                     | at other tra                                                                                                                              | Cks         SP           P         SP           7         \$7.50           ther Tracks:         Cks           cks         SP           P         SP           4         \$5.50           6         \$34.00           5         \$3.30           5         \$3.05           5         \$9.50                                                                                                                                                   | Trainer:<br>Bradley Belford<br>Owner/s:<br>Kaan Ownergu         Box History         1       22       3         Win       0       0       0         2nd-3rd       0       0       0         2nd-3rd       0       0       0         Starts       0       0       0         Vinning Distance       400       400+       5         0       0       0       0         Trainer:<br>Michael Edward         Michael Edward       Owner/s:<br>Michael Edward         200       0       0       0         2nd-3rd       1       1       2       3         Win       0       0       0       0         2nd-3rd       1       1       2       3         Winning Distance         3          Quoto 400+       5       0       0                                                                                                                                                                                                                                                                                                         | \$12.<br>Ilari<br>4 5 6 7<br>0 0 0 0<br>0 1 0 0<br>es<br>00+ 600+ 7<br>0 0 0<br>\$6.<br>ds<br>ds<br>ds<br>4 5 6 7<br>0 0 0 0<br>0 0<br>0 0 0<br>0 0<br>0 0<br>0 0                                                                                                                                                                                                                                                                                                                                                                                                                                                                                                                                                                                                                                                                                                                                                                                                                                                                                                                                                                                                                                                                                                                                                                                                                                                                                                                                                                                                                                                                                                                                                                                                                                                                                                                                                                                                                                                                                                                                                                                                                                                                                                       |
| D 16<br>Mete<br>Aq<br>B<br>5<br>V<br>D<br>23<br>Su<br>Qu<br>B<br>23<br>Su<br>Qu<br>B<br>1<br>3<br>3<br>5                                       | <ul> <li>Bik &amp; V</li> <li>Aug 2022</li> <li>apunga Bikujua Edie</li> <li>W(kg)</li> <li>26.5</li> <li>/AGYU</li> <li>Brindle</li> <li>Apr 2022</li> <li>perior Paraiara's Flick</li> <li>W(kg)</li> <li>29.9</li> <li>29.9</li> <li>30.3</li> <li>30.3</li> <li>29.9</li> </ul>                                 | Vh<br>2<br>azer<br>D(m)<br>331<br>(M)<br>2<br>mama<br>(<br>D(m)<br>395<br>395<br>331<br>331<br>431                                                                                       | Date<br>07 Nov 24<br>07 Nov 24<br>16 Oct 24<br>23 Oct 24<br>31 Oct 24<br>07 Nov 24<br>15 Nov 24                                                                       | Win /<br>Caree<br>TD: 0<br>Trav<br>ABI<br>Win /<br>Caree<br>TD: 3<br>Track<br>ABK<br>ABK<br>ABK<br>ABK<br>ABK<br>IPS                                                              | Pic: 0%<br>er: 1; 0 - 0<br>; 0 - 0 - 0<br>ck Gra<br>K M<br>Pic: 0%<br>er: 10; 0 - 1<br>; 0 - 1 - 0<br>Grade<br>M<br>M<br>M<br>M                                                                                                                                                                                                                                                                                                                                                                                                                                                                                               | / 0%<br>) - 0<br>*ade / /<br>2<br>*<br>*<br>*<br>*<br>*<br>*<br>*<br>*<br>*<br>*<br>*<br>*<br>*<br>*<br>*<br>*<br>*<br>*                                                           | WT<br>23.21<br>22.80<br>19.55<br>19.29                                                    | N/A<br>This<br>N/A<br>19.54<br>This<br>23.45<br>This<br>10.87<br>BON<br>22.30<br>22.42<br>19.04<br>18.85<br>24.97<br>This                                                                              | T/D Best 1<br>BON<br>18.85<br>5 3 02 Or<br>T/D Best 1<br>5 3 02 Or<br>T/D Best 1<br>7 3 02 Or<br>A1S<br>10.99<br>-<br>7.49<br>7.44                                                                                                                                                                                                                                                                                                                                                                                                                                                                                                                                                                                                                                                                                                                                                                                                                                                                                                                                                                                                                                                                                   | Time:           ct 2024           ts Split           ct 2024           A2S           -           -           -           Time:                                                                                                                                                                                                                                                                                                                                                                                                                                                                                                                                                                                                                                          | A2S<br>-<br>-<br>Time:<br>M<br>6.00<br>17.25<br>2.00<br>3.00                                       | No wins<br>M W/2<br>18.50 Wr<br>Best Win<br>No wins<br>W/2G<br>Okinawa<br>Peaky Wark<br>Tigger Tiger<br>Yager Tiger<br>Tigger Tiger<br>For a Girl<br>Best Win                                                                                                                                                                                                                                                                                                                                                                                                                                                                                                                                                                                                                                                                                                                                                                                                                                                                                                                                                                                                                                                                                                                                                                                                                                                                                                                                                                                                                                                                                                                                                                                                                                                                                                                                                                                                                                                                                                                                                                                                                                                                                                                                                                                       | at other tra                                                                                                                              | Cks         SP           P         SP           7         \$7.50           ther Tracks:         Cks           P         SP           4         \$5.50           6         \$34.00           5         \$7.50           5         \$9.50           ther Tracks:         Cks                                                                                                                                                                    | Trainer:       Bradley Belford         Owner/s:       Kaan Omerogu         Box History       1       3         Win       0       0       0         2nd-3rd       0       0       0         2nd-3rd       0       0       0         Starts       0       0       0         400       400+       5       0       0         Trainer:       Michael Edward       0       0       0         Michael Edward       Owner/s:       Michael Edward       3         Win       0       0       0       0         2nd-3rd       1       1       1       3         Win       0       0       0       0         2nd-3rd       1       1       1       1         Starts       1       2       3       3         Winning Distanco       400       400+       5                                                                                                                                                                                                                                                                              | \$12.<br>Ilari<br>4 5 6 7<br>0 0 0 0<br>0 1 0 0<br>es<br>00+ 600+ 7<br>0 0 0<br>\$6.<br>ds<br>ds<br>ds<br>4 5 6 7<br>0 0 0<br>0 0<br>0 0<br>0 0<br>0 0<br>0 0<br>0 0                                                                                                                                                                                                                                                                                                                                                                                                                                                                                                                                                                                                                                                                                                                                                                                                                                                                                                                                                                                                                                                                                                                                                                                                                                                                                                                                                                                                                                                                                                                                                                                                                                                                                                                                                                                                                                                                                                                                                                                                                                                                                                    |
| D 16<br>Mete<br>Aq<br>B<br>5<br>5<br>8<br>9<br>9<br>9<br>9<br>9<br>9<br>9<br>9<br>9<br>9<br>9<br>9<br>9<br>9<br>9<br>9<br>9                    | Bik & V Aug 2022 apunga Bla uua Edie     W(kg)     26.5     //AGYU     Brindle Apr 2022 perior Par uara's Flicd     W(kg)     29.9     30.3     30.3     29.9     EDERA     Brindle Feb 2023 ton Fastmate                                                                                                           | Vh<br>2<br>azer<br>D(m)<br>331<br>(M)<br>2<br>aama<br>(<br>D(m)<br>395<br>331<br>331<br>431<br>431                                                                                       | Date<br>07 Nov 24<br>07 Nov 24<br>16 Oct 24<br>23 Oct 24<br>31 Oct 24<br>07 Nov 24<br>15 Nov 24                                                                       | Win /<br>Caree<br>TD: 0<br>Trav<br>ABI<br>Prize<br>Win /<br>Caree<br>TD: 3<br>Track<br>ABK<br>ABK<br>ABK<br>ABK<br>ABK<br>IPS<br>Prize<br>Win /<br>Caree<br>Win /                 | Pic: 0%<br>er: 1; 0 - 0<br>; 0 - 0 - 0<br>ck Gra<br>K M<br>Pic: 0%<br>er: 10; 0 - 0<br>S; 0 - 1 - 0<br>Grade<br>M<br>M<br>M<br>M<br>M<br>M<br>M<br>M<br>M<br>M<br>M<br>M<br>M<br>M<br>M                                                                                                                                                                                                                                                                                                                                                                                                                                       | / 0%<br>) - 0<br>ade /<br>2<br>\$1,870<br>/ 30%<br>2 - 1<br>AT<br>23.63<br>24.02<br>19.69<br>19.51<br>26.22<br>\$880<br>/ 60%                                                      | WT<br>23.21<br>22.80<br>19.55<br>19.29                                                    | N/A<br>This<br>N/A<br>WT<br>19.54<br>This<br>23.45<br>This<br>23.45<br>This<br>22.42<br>19.04<br>18.85<br>24.97<br>This<br>24.97                                                                       | T/D Best 1<br>BON<br>18.85<br>T/D Best 1<br>5 3 02 00<br>T/D Best 1<br>7 3 02 00<br>A1S<br>10.99<br>-<br>7.49<br>7.44<br>14.12<br>T/D Best 1<br>7 7.16 00<br>T/D Best 1                                                                                                                                                                                                                                                                                                                                                                                                                                                                                                                                                                                                                                                                                                                                                                                                                                                                                                                                                                                                                                              | Ist Split           A1S           7.74           Time:           ct 2024           1st Split           A2S           -           -           -           -           -           -           -           -           -           -           -           -           -           -           -           -           -           -           -           -           -           -           -           -           -           -           -           -           -           -           -           -           -           -           -           -           -           -           -           -           -           -           -           -      -           -                                                                                           | A2S<br>-<br>Time:<br>M<br>6.00<br>17.25<br>2.00<br>3.00<br>7.50                                    | No wins<br>M W/2<br>18.50 Wr<br>Best Win<br>No wins<br>W/2G<br>Okinawa<br>Peaky Wark<br>Tigger Tiger<br>Yager Tiger<br>Tigger Tiger<br>For a Girl<br>Best Win                                                                                                                                                                                                                                                                                                                                                                                                                                                                                                                                                                                                                                                                                                                                                                                                                                                                                                                                                                                                                                                                                                                                                                                                                                                                                                                                                                                                                                                                                                                                                                                                                                                                                                                                                                                                                                                                                                                                                                                                                                                                                                                                                                                       | n Times Of<br>at other tra                                                                                                                | Cks         SP           P         SP           7         \$7.50           ther Tracks:         Cks           P         SP           4         \$5.50           6         \$34.00           5         \$7.50           5         \$9.50           ther Tracks:         Cks                                                                                                                                                                    | Trainer:         Bradley Belford         Owner/s:         Kaan Omerogu         Box History         1       22       3         Win       0       0       0         2nd-3rd       0       0       0         2nd-3rd       0       0       0         Starts       0       0       0         Vinning Distance       400       400+       5         0       0       0       0         Trainer:         Michael Edward       3         Win       0       0       0         2nd-3rd       1       1       1         Starts       1       2       3         Win       0       0       0         2nd-3rd       1       1       1         Starts       1       2       3         Winn       0       0       0         2nd-3rd       1       1       1         Starts       1       2       3         Winning Distance       400       5       0         0       0       0       0                                                                                                                                                     | \$12.<br>Ilari<br>4 5 6 7<br>0 0 0 0<br>0 1 0 0<br>es<br>5<br>00+ 600+ 7<br>0 0 0<br>2 1 0 0<br>es<br>00+ 600+ 7<br>0 0 0<br>88.                                                                                                                                                                                                                                                                                                                                                                                                                                                                                                                                                                                                                                                                                                                                                                                                                                                                                                                                                                                                                                                                                                                                                                                                                                                                                                                                                                                                                                                                                                                                                                                                                                                                                                                                                                                                                                                                                                                                                                                                                                                                                                                                        |
| D 16<br>Mete<br>Aq<br>B<br>5<br>5<br>8<br>9<br>9<br>9<br>9<br>9<br>9<br>9<br>9<br>9<br>9<br>9<br>9<br>9<br>9<br>9<br>9<br>9                    | Bik & V<br>Aug 2022<br>apunga Bla<br>ua Edie<br>W(kg)<br>26.5<br>/AGYU<br>• Brindle<br>Apr 2022<br>perior Par<br>ara's Flict<br>W(kg)<br>29.9<br>30.3<br>30.3<br>29.9<br>EDERA<br>• Brindle<br>Feb 2023                                                                                                             | Vh<br>2<br>azer<br>D(m)<br>331<br>(M)<br>2<br>aama<br>(<br>D(m)<br>395<br>331<br>331<br>431<br>431                                                                                       | Date<br>07 Nov 24<br>07 Nov 24<br>16 Oct 24<br>23 Oct 24<br>31 Oct 24<br>07 Nov 24<br>15 Nov 24                                                                       | Win /<br>Caree<br>TD: 0<br>Trav<br>ABI<br>Prize<br>Win /<br>Caree<br>TD: 3<br>Track<br>ABK<br>ABK<br>ABK<br>ABK<br>ABK<br>IPS<br>Prize<br>Win /<br>Caree<br>Win /                 | Pic:         0%           er:         1; 0 - 0           i; 0 - 0 - 0         0           ck         Grade           M         M           Pic:         0%           M         M           M         M           M         M           M         M           M         M           M         M           M         M           M         M           M         M           M         M           M         M                                                                                                                                                                                                                  | / 0%<br>) - 0<br>ade /<br>2<br>\$1,870<br>/ 30%<br>2 - 1<br>AT<br>23.63<br>24.02<br>19.69<br>19.51<br>26.22<br>\$880<br>/ 60%                                                      | WT<br>23.21<br>22.80<br>19.55<br>19.29<br>25.69                                           | N/A<br>This<br>N/A<br>WT<br>19.54<br>This<br>23.45<br>This<br>23.45<br>This<br>22.42<br>19.04<br>18.85<br>24.97<br>This<br>24.97                                                                       | T/D Best 1<br>BON<br>18.85<br>5 3 02 00<br>T/D Best 1<br>3 02 00<br>A1S<br>10.99<br>-<br>7.49<br>7.44<br>14.12<br>T/D Best 1<br>7.16 00<br>T/D Best 1<br>7 16 00<br>T/D Best 1<br>7 2 16 00                                                                                                                                                                                                                                                                                                                                                                                                                                                                                                                                                                                                                                                                                                                                                                                                                                                                                                                                                                                                                          | Ist Split           A1S           7.74           Time:           ct 2024           1st Split           A2S           -           -           -           -           -           -           -           -           -           -           -           -           -           -           -           -           -           -           -           -           -           -           -           -           -           -           -           -           -           -           -           -           -           -           -           -           -           -           -           -           -           -           -           -      -           -                                                                                           | A2S<br>-<br>Time:<br>M<br>6.00<br>17.25<br>2.00<br>3.00<br>7.50                                    | No wins<br>M W/2<br>18.50 Wr<br>Best Win<br>No wins<br>W/2G<br>Okinawa<br>Peaky Wark<br>Tigger Tiger<br>Tigger Tigger<br>Tigger Tigger Tigger<br>Tigger Tigger Tigger<br>Tigger Tigger Tigger<br>Tigger Tigger Tigger Tigger<br>Tigger Tigger Tigger<br>Tigger Tigger | n Times Of<br>at other tra                                                                                                                | Cks         SP           P         SP           7         \$7.50           ther Tracks:           cks         S           P         SP           4         \$5.50           6         \$34.00           5         \$3.30           5         \$7.50           5         \$9.50           ther Tracks:           cks                                                                                                                           | Trainer:         Bradley Belford         Owner/s:         Kaan Omerogu         Box History         Image: Colspan="2">Colspan="2"         Min 0       0       0         Zad-3rd       0       0       0         Vinning Distance         «400       400+       5         0       0       0       0         Trainer:         Michael Edward       Owner/s:         Michael Edward       Owner/s:       3         Win       0       0       0         20       1       1       1         Starts       1       2       3         Win       0       0       0       0         20       1       1       1       1         Starts       1       2       3       3         Winning Distance       400       400+       5       0       0         20       0       0       0       0       0       0       0       0       0       0       0       0       0       0       0 <td>\$12.<br/>Ilari<br/>4 5 6 7<br/>0 0 0 0<br/>0 1 0 0<br/>es<br/>5<br/>00+ 600+ 7<br/>0 0 0<br/>2 1 0 0<br/>es<br/>00+ 600+ 7<br/>0 0 0<br/>88.</td> | \$12.<br>Ilari<br>4 5 6 7<br>0 0 0 0<br>0 1 0 0<br>es<br>5<br>00+ 600+ 7<br>0 0 0<br>2 1 0 0<br>es<br>00+ 600+ 7<br>0 0 0<br>88.                                                                                                                                                                                                                                                                                                                                                                                                                                                                                                                                                                                                                                                                                                                                                                                                                                                                                                                                                                                                                                                                                                                                                                                                                                                                                                                                                                                                                                                                                                                                                                                                                                                                                                                                                                                                                                                                                                                                                                                                                                                                                                                                        |
| D 16<br>Mete<br>Aq<br>B<br>5<br>5<br>8<br>8<br>9<br>8<br>9<br>8<br>9<br>9<br>9<br>9<br>9<br>9<br>9<br>9<br>9<br>9<br>9<br>9                    | Bik & V Aug 2022 apunga Bis uua Edie     W(kg)     26.5     //AGYU     Brindle Apr 2022 perior Par uara's Flict     W(kg)     29.9     30.3     30.3     29.9     EDERA     Brindle Feb 2022 ton Fastno o Jo Focus     W(kg)                                                                                        | Vh<br>2<br>azer<br>D(m)<br>331<br>(M)<br>2<br>395<br>331<br>331<br>431<br>431                                                                                                            | Date<br>07 Nov 24<br>07 Nov 24<br>16 Oct 24<br>23 Oct 24<br>31 Oct 24<br>07 Nov 24<br>15 Nov 24<br>15 Nov 24<br>DY (M)                                                | Win /<br>Caree<br>TD: 0<br>Trav<br>ABI<br>Prize<br>Win /<br>Caree<br>TD: 3<br>Track<br>ABK<br>ABK<br>ABK<br>ABK<br>ABK<br>IPS<br>Prize<br>Win /<br>Caree<br>TD: 1<br>Track        | Pic: 0%<br>er: 1; 0 - 0<br>; 0 - 0 - 0<br>ck Gra<br>K M<br>Pic: 0%<br>er: 10; 0 - 0<br>; 0 - 1 - 0<br>Grade<br>M<br>M<br>M<br>M<br>M<br>M<br>M<br>M<br>M<br>M<br>M<br>M<br>M<br>M<br>M<br>M<br>M<br>M<br>M                                                                                                                                                                                                                                                                                                                                                                                                                    | / 0%<br>) - 0<br>ade /<br>2<br>\$1,870<br>/ 30%<br>2 - 1<br>AT<br>23,63<br>24,02<br>19,69<br>19,51<br>26,22<br>\$880<br>/ 60%<br>) - 3<br>AT                                       | WT<br>23.21<br>22.80<br>19.55<br>19.29<br>25.69<br>WT                                     | N/A<br>This<br>N/A<br>19.54<br>This<br>23.45<br>This<br>23.45<br>This<br>23.45<br>This<br>22.42<br>19.04<br>18.85<br>24.97<br>This<br>24.97<br>This<br>24.07<br>This<br>24.07<br>This<br>24.07         | T/D Best 1<br>BON<br>18.85<br>T/D Best 1<br>5 3 02 00<br>T/D Best 1<br>7 3 02 00<br>A1S<br>-<br>7.49<br>7.44<br>14.12<br>T/D Best 1<br>7 .16 00<br>T/D Best 1<br>7 .16 00<br>T/D Best 1<br>7 .16 00<br>T/D Best 1                                                                                                                                                                                                                                                                                                                                                                                                                                                                                                                                                                                                                                                                                                                                                                                                                                                                                                                                                                                                    | Ist Split           A1S           7.74           Time:           ct 2024           1st Split           ct 2024           A2S           -           -           -           -           -           -           -           -           -           -           -           -           -           -           -           -           -           -           -           -           -           -           -           -           -           -           -           -           -           -           -           -           -           -           -           -           -           -           -           -           -           -           -           -           -                                                                                | A2S<br>-<br>-<br>-<br>-<br>-<br>-<br>-<br>-<br>-<br>-<br>-<br>-<br>-                               | No wins<br>M W/2<br>18.50 Wr<br>Best Win<br>No wins<br>W/2G<br>W/2G<br>Best Win<br>No wins                                                                                                                                                                                                                                                                                                                                                                                                                                                                                                                                                                                                                                                                                                                                                                                                                                                                                                                                                                                                                                                                                                                                                                                                                                                                                                                                                                                                                                                                                                                                                                                                                                                                                                                                                                                                                                                                                                                                                                                                                                                                                                                                                                                                                                                          | at other tra                                                                                                                              | P     SP       P     SP       7     \$7.50       ther     Tracks:       cks     \$5.50       6     \$34.00       5     \$3.30       5     \$9.50       ther     Tracks:       cks     \$7.50                                                                                                                                                                                                                                                  | Trainer:       Bradley Belford         Owner/s:       Kaan Omerogu         Box History       3         Win       0       0       0         2nd-3rd       0       0       0       0         2nd-3rd       0       0       0       0         Starts       0       0       0       0         Vinning Distance       400       400+       5       0       0         Trainer:       Michael Edward       Owner/s:       Michael Edward       3         Win       0       0       0       0       2       3         Winning Distance       2       3       3       3       3       3       3       3       3       3       3       3       3       3       3       3       3       3       3       3       3       3       3       3       3       3       3       3       3       3       3                                                  | \$12.<br>Ilari<br>4 5 6 7<br>0 0 0 0<br>0 1 0 0<br>es<br>00+ 600+ 7<br>0 0 0 0<br>5<br>0 0 0 0<br>8<br>0 0 0 0<br>8<br>0 0 0 0<br>1 0 0<br>0 0<br>0 0<br>0 0<br>0 0<br>0                                                                                                                                                                                                                                                                                                                                                                                                                                                                                                                                                                                                                                                                                                                                                                                                                                                                                                                                                                                                                                                                                                                                                                                                                                                                                                                                                                                                                                                                                                                                                                                                                                                                                                                                                                                                                                                                                                                                                                                                                                                                                                |
| D 16<br>Mee<br>Aq<br>B<br>5<br>5<br>5<br>7<br>8<br>8<br>9<br>6<br>6<br>8<br>9<br>8<br>8<br>8<br>8<br>9<br>8<br>9<br>8<br>9<br>8<br>9<br>8<br>9 | Blk & V     Aug 202:     apunga Bla     uua Edie     W(kg)     26.5     //AGYU     Brindle     Apr 2022     perior Par     tara's Flict     W(kg)     29.9     30.3     30.3     29.9     EDER/     Brindle     Feb 2023     ton Fastma     to Jo Focus     W(kg)     27.2                                          | Vh<br>2<br>azer<br>D(m)<br>331<br>(M)<br>(M)<br>(M)<br>(m)<br>395<br>395<br>331<br>331<br>431<br>AL LAI<br>(a)<br>(b)<br>(b)<br>(c)<br>(c)<br>(c)<br>(c)<br>(c)<br>(c)<br>(c)<br>(c      | Date<br>07 Nov 24<br>07 Nov 24<br>16 Oct 24<br>23 Oct 24<br>31 Oct 24<br>07 Nov 24<br>15 Nov 24<br>DY (M)<br>Date<br>10 Oct 24                                        | Win /<br>Caree<br>TD: 0<br>Trav<br>ABI<br>Prize<br>Win /<br>Caree<br>TD: 3<br>Track<br>ABK<br>ABK<br>ABK<br>ABK<br>JPS<br>Prize<br>Win /<br>Caree<br>TD: 1<br>Track               | Pic:         0%.           er:         1:0         -0           i; 0         -0         -0           ck         Grade           M         M           Pic:         0%           M         M           M         M           M         M           M         M           M         M           M         M           M         M           M         M           M         M           M         M           M         M           M         M           M         M           M         M           M         M           M         M           M         M           M         M           M         M           M         M | / 0%<br>) - 0<br>ade /<br>2<br>\$1,870<br>/ 30%<br>2 - 1<br>AT<br>23.63<br>24.02<br>19.69<br>19.51<br>26.22<br>\$880<br>/ 60%<br>) - 3<br>AT<br>17.79                              | WT<br>23.21<br>23.21<br>22.80<br>19.55<br>19.29<br>25.69<br>25.69<br>WT<br>17.56          | N/A<br>This<br>N/A<br>19.54<br>This<br>23.45<br>This<br>23.45<br>This<br>20.87<br>22.30<br>22.42<br>19.04<br>18.85<br>24.97<br>This<br>24.97<br>This<br>11.42<br>BON<br>17.17                          | T/D Best 1<br>BON<br>18.85<br>5 3 02 OC<br>T/D Best 1<br>3 02 OC<br>A1S<br>10.99<br>-<br>7.49<br>7.44<br>14.12<br>T/D Best 1<br>7 16 Oc<br>7.49<br>7.44<br>14.12                                                                                                                                                                                                                                                                                                                                                                                                                                                                                                                                                                                                                                                                                                                                                                                                                                                                                                                                                                                                                                                     | Ist Split           A1S           7.74           7.74           Fime:           ct 2024           A2S           -           -           -           -           -           -           -           -           -           -           -           -           -           -           -           -           -           -           -           -           -           -           -           -           -           -           -           -           -           -           -           -           -           -           -           -           -           -           -           -           -           -           -           -           -           -                                                                                           | A2S<br>-<br>-<br>-<br>-<br>-<br>-<br>-<br>-<br>-<br>-<br>-<br>-<br>-<br>-<br>-<br>-<br>-<br>-<br>- | No wins<br>M W/2<br>18.50 Wr<br>Best Win<br>No wins<br>W/2G<br>W/2G<br>Best Win<br>No wins                                                                                                                                                                                                                                                                                                                                                                                                                                                                                                                                                                                                                                                                                                                                                                                                                                                                                                                                                                                                                                                                                                                                                                                                                                                                                                                                                                                                                                                                                                                                                                                                                                                                                                                                                                                                                                                                                                                                                                                                                                                                                                                                                                                                                                                          | at other tra<br>2G I<br>iting i<br>in Times Of<br>at other tra<br>bock i<br>i<br>i<br>i<br>i<br>i<br>i<br>i<br>i<br>i<br>i<br>i<br>i<br>i | Cks         SP           P         SP           7         \$7.50           ther         Tracks:           cks         \$5.50           P         SP           4         \$5.50           5         \$9.50           ther         Tracks:           cks         \$7.50           5         \$9.50                                                                                                                                              | Trainer:       Bradley Belford         Owner/s:       KaanOmerogu         Box History       3         Win       0       0       0         2nd-3rd       0       0       0       0         2nd-3rd       0       0       0       0         Starts       0       0       0       0         Vinning Distance       400       400+       5       0       0         Trainer:       Michael Edward       Owner/s:       3       3         Win       0       0       0       0         2nd-3rd       1       1       1       3         Win       0       0       0       0         2nd-3rd       1       1       1       3         Win       0       0       0       0         2nd-3rd       1       1       1       1         Starts       1       2       3       3         Winning Distance        400       +       5         0       0       0       0       0       0         2rainer:       Bradley Belford       0       0       0                                                                                         | \$12.<br>Ilari<br>4 5 6 7<br>0 0 0 0<br>0 1 0 0<br>es<br>5<br>4 5 6 7<br>0 0 0 0<br>0 1 0 0<br>0 0 0 0<br>5<br>6<br>7<br>0 0 0<br>5<br>6<br>7<br>0 0 0<br>5<br>6<br>7<br>0 0 0<br>5<br>6<br>7<br>0 0<br>0 0<br>5<br>6<br>7<br>0 0<br>0 0<br>5<br>6<br>7<br>0 0<br>0 0<br>5<br>6<br>7<br>0 0<br>0 0<br>5<br>6<br>7<br>0 0<br>0 0<br>0 0<br>5<br>6<br>7<br>7<br>0 0<br>0 0<br>5<br>6<br>7<br>7<br>0 0<br>0 0<br>0 0<br>0 0<br>0 0<br>0 0<br>0                                                                                                                                                                                                                                                                                                                                                                                                                                                                                                                                                                                                                                                                                                                                                                                                                                                                                                                                                                                                                                                                                                                                                                                                                                                                                                                                                                                                                                                                                                                                                                                                                                                                 |
| D<br>16<br>Materia<br>Aq<br>B<br>5<br>5<br>8<br>8<br>9<br>9<br>9<br>9<br>9<br>9<br>9<br>9<br>9<br>9<br>9<br>9<br>9<br>9<br>9<br>9              | Bik & V Aug 2022 apunga Bis uua Edie     W(kg)     26.5     //AGYU     Brindle Apr 2022 perior Par uara's Flict     W(kg)     29.9     30.3     30.3     29.9     EDERA     Brindle Feb 2022 ton Fastno o Jo Focus     W(kg)                                                                                        | Vh<br>2<br>azer<br>D(m)<br>331<br>(M)<br>2<br>395<br>331<br>331<br>431<br>431                                                                                                            | Date<br>07 Nov 24<br>07 Nov 24<br>16 Oct 24<br>23 Oct 24<br>31 Oct 24<br>07 Nov 24<br>15 Nov 24<br>15 Nov 24<br>DY (M)                                                | Win /<br>Caree<br>TD: 0<br>Trav<br>ABI<br>Prize<br>Win /<br>Caree<br>TD: 3<br>Track<br>ABK<br>ABK<br>ABK<br>ABK<br>ABK<br>IPS<br>Prize<br>Win /<br>Caree<br>TD: 1<br>Track        | Pic: 0%<br>er: 1; 0 - 0<br>; 0 - 0 - 0<br>ck Gra<br>K M<br>Pic: 0%<br>er: 10; 0 - 0<br>; 0 - 1 - 0<br>Grade<br>M<br>M<br>M<br>M<br>M<br>M<br>M<br>M<br>M<br>M<br>M<br>M<br>M<br>M<br>M<br>M<br>M<br>M<br>M                                                                                                                                                                                                                                                                                                                                                                                                                    | / 0%<br>) - 0<br>ade /<br>2<br>\$1,870<br>/ 30%<br>2 - 1<br>AT<br>23,63<br>24,02<br>19,69<br>19,51<br>26,22<br>\$880<br>/ 60%<br>) - 3<br>AT                                       | WT<br>23.21<br>22.80<br>19.55<br>19.29<br>25.69<br>WT<br>17.56<br>22.83                   | N/A<br>This<br>N/A<br>19.54<br>This<br>23.45<br>This<br>23.45<br>This<br>23.45<br>This<br>22.42<br>19.04<br>18.85<br>24.97<br>This<br>24.97<br>This<br>24.07<br>This<br>24.07<br>This<br>24.07         | T/D Best 1<br>BON<br>18.85<br>T/D Best 1<br>5 3 02 00<br>T/D Best 1<br>7 3 02 00<br>A1S<br>-<br>7.49<br>7.44<br>14.12<br>T/D Best 1<br>7 .16 00<br>T/D Best 1<br>7 .16 00<br>T/D Best 1<br>7 .16 00<br>T/D Best 1                                                                                                                                                                                                                                                                                                                                                                                                                                                                                                                                                                                                                                                                                                                                                                                                                                                                                                                                                                                                    | Ist Split           A1S           7.74           Time:           ct 2024           1st Split           ct 2024           A2S           -           -           -           -           -           -           -           -           -           -           -           -           -           -           -           -           -           -           -           -           -           -           -           -           -           -           -           -           -           -           -           -           -           -           -           -           -           -           -           -           -           -           -           -           -                                                                                | A2S<br>-<br>-<br>-<br>-<br>-<br>-<br>-<br>-<br>-<br>-<br>-<br>-<br>-                               | No wins<br>M W/2<br>18.50 Wr<br>Best Win<br>No wins<br>W/2G<br>W/2G<br>W/2G                                                                                                                                                                                                                                                                                                                                                                                                                                                                                                                                                                                                                                                                                                                                                                                                                                                                                                                                                                                                                                                                                                                                                                                                                                                                                                                                                                                                                                                                                                                                                                                                                                                                                                                                                                                                                                                                                                                                                                                                                                                                                                                                                                                                                                                                         | n Times Of<br>at other tra                                                                                                                | P     SP       P     SP       7     \$7.50       ther     Tracks:       cks     \$5.50       6     \$34.00       5     \$3.30       5     \$7.50       5     \$9.50       ther     Tracks:       cks     Tracks:                                                                                                                                                                                                                              | Trainer:         Bradley Belford         Owner/s:         Kaan Omerogu         Box History         I       I         Q       1         Q       0       0         2nd-3rd       0       0         Q       0       0       0         Starts       0       0       0         Vinning Distance         3         Vinning Distance        3       3         Win       0       0       0         Querts       1       I       3         Win       0       0       0         2nd-3rd       1       1       1         Starts       1       2       3         Winning Distance        400       400+         4400       400+       5       0       0         0       0       0       0       0         Bradley Belford       Owner/s:       Noeleen Benjes       Noeleen Benjes         Box History       I       I       I       I         Win       0       0       0       I                                                                                                                                                      | \$12.<br>Ilari<br>4 5 6 7<br>0 0 0 0<br>0 1 0 0<br>es<br>00+ 600+ 7<br>0 0 0 0<br>56.<br>ds<br>ds<br>ds<br>ds<br>ds<br>ds<br>ds<br>4 5 6 7<br>0 0 0 0<br>es<br>56.<br>ds<br>ds<br>ds<br>ds<br>ds<br>ds<br>ds<br>ds<br>ds<br>ds                                                                                                                                                                                                                                                                                                                                                                                                                                                                                                                                                                                                                                                                                                                                                                                                                                                                                                                                                                                                                                                                                                                                                                                                                                                                                                                                                                                                                                                                                                                                                                                                                                                                                                                                                                                                                                                                                                                                                                                                                                          |
| D 16<br>Meter<br>Aq<br>B<br>5<br>VV<br>D<br>23<br>Su<br>Qu<br>B<br>3<br>Su<br>Qu<br>B<br>5<br>FI<br>B<br>06<br>As<br>FIC<br>B<br>7             | Blk & V     Aug 2022     apunga Bla     uua Edie     W(kg)     26.5     //AGYU     Brindle     Apr 2022     perior Par     ara's Flice     W(kg)     29.9     30.3     30.3     29.9     EDERA     Brindle     Feb 2022     ton Fastno     Jo Focus     W(kg)     27.2     27.2     27.4     27.4     27.4     27.4 | Vh<br>2<br>azer<br>D(m)<br>331<br>(M)<br>(M)<br>(M)<br>335<br>331<br>331<br>331<br>331<br>431<br>(M)<br>288<br>395<br>331<br>431<br>(M)<br>(M)<br>(M)<br>(M)<br>(M)<br>(M)<br>(M)<br>(M) | Date<br>07 Nov 24<br>16 Oct 24<br>23 Oct 24<br>31 Oct 24<br>15 Nov 24<br>DY (M)<br>Date<br>10 Oct 24<br>16 Oct 24<br>15 Nov 24                                        | Win /<br>Caree<br>TD: 0<br>Trav<br>ABI<br>Prize<br>Win /<br>Caree<br>TD: 3<br>Track<br>ABK<br>ABK<br>ABK<br>ABK<br>ABK<br>IPS<br>Prize<br>Win /<br>Caree<br>TD: 1<br>Track<br>IPS | Pic: 0%<br>er: 1; 0 - 0<br>; 0 - 0 - 0<br>ck Gra<br>K M<br>Pic: 0%<br>er: 10; 0 - 0<br>; 0 - 1 - 0<br>Grade<br>M<br>M<br>M<br>M<br>M<br>M<br>M<br>M<br>M<br>M<br>M<br>M<br>M<br>M<br>M<br>M<br>M<br>M<br>M                                                                                                                                                                                                                                                                                                                                                                                                                    | / 0%<br>) - 0<br>ade //<br>2<br>\$1,870<br>/ 30%<br>2 - 1<br>AT<br>23,63<br>24,02<br>19,69<br>19,51<br>26,22<br>\$8880<br>/ 60%<br>) - 3<br>AT<br>17,79<br>24,07<br>19,67<br>26,26 | WT<br>23.21<br>22.80<br>19.55<br>19.29<br>25.69<br>VT<br>17.56<br>22.83<br>19.61<br>25.80 | N/A<br>This<br>N/A<br>WT<br>19.54<br>This<br>23.45<br>This<br>23.45<br>This<br>23.45<br>This<br>22.407<br>22.30<br>22.407<br>This<br>24.97<br>This<br>24.97<br>This<br>24.97<br>This<br>24.97          | T/D Best 1<br>BON<br>18.85<br>3 02 00<br>T/D Best 1<br>3 02 00<br>A1S<br>10.99<br>-<br>7.49<br>7.44<br>14.12<br>T/D Best 1<br>7 16 00<br>T/D Best 1 | Time:           ct 2024           Tist Split           ct 2024           A1S           7.74                                                                                                                                                                                                                                                                                                                                                                                                                                                                                                                                                                                                                                                                             | A2S<br>-<br>-<br>-<br>-<br>-<br>-<br>-<br>-<br>-<br>-<br>-<br>-<br>-<br>-<br>-<br>-<br>-<br>-<br>- | No wins<br>M W/2<br>18.50 Wr<br>Best Win<br>No wins<br>W/2G<br>W/2G<br>Mamma's O<br>Scud<br>Blue Milk<br>Wayne                                                                                                                                                                                                                                                                                                                                                                                                                                                                                                                                                                                                                                                                                                                                                                                                                                                                                                                                                                                                                                                                                                                                                                                                                                                                                                                                                                                                                                                                                                                                                                                                                                                                                                                                                                                                                                                                                                                                                                                                                                                                                                                                                                                                                                      | at other tra                                                                                                                              | Cks         SP           P         SP           7         \$7.50           ther         Tracks:           cks         SP           4         \$5.50           6         \$34.00           5         \$7.50           5         \$9.50           ther         Tracks:           cks         \$3.30           5         \$9.50           ther         Tracks:           cks         \$3.30           5         \$9.50                           | Trainer:       Bradley Belford         Owner/s:       KaanOmerogu         Box History       3         Win       0       0       0         2nd-3rd       0       0       0       0         2nd-3rd       0       0       0       0         Starts       0       0       0       0         Vinning Distance       400       400+       5       0       0         Trainer:       Michael Edward       Owner/s:       3       3         Win       0       0       0       0         2nd-3rd       1       1       1       3         Win       0       0       0       0         2nd-3rd       1       1       1       3         Win       0       0       0       0         2nd-3rd       1       1       1       1         Starts       1       2       3       3         Winning Distance        400       +       5         0       0       0       0       0       0         2rainer:       Bradley Belford       0       0       0                                                                                         | \$12.<br>Ilari<br>4 5 6 7<br>0 0 0 0<br>0 1 0 0<br>es<br>00+ 600+ 7<br>0 0 0<br>56.<br>ds<br>ds<br>4 5 6 7<br>0 0 0 0<br>0 0 0<br>0 0 0<br>0 0 0<br>0 0<br>0                                                                                                                                                                                                                                                                                                                                                                                                                                                                                                                                                                                                                                                                                                                                                                                                                                                                                                                                                                                                                                                                                                                                                                                                                                                                                                                                                                                                                                                                                                                                                                                                                                                                                                                                                                                                                                                                                                                                                                                                                                                                                                            |
| D 16<br>Meter<br>Aq<br>B<br>5<br>5<br>8<br>8<br>8<br>8<br>8<br>8<br>8<br>8<br>8<br>8<br>8<br>8<br>8<br>8<br>8<br>8<br>8                        | Bik & V Aug 2022 apunga Bis uua Edie     W(kg) 26.5      AGYU     Brindle Apr 2022 perior Par ara's Flict      W(kg) 29.9 30.3 30.3 29.9      EDERA     Brindle Feb 2023 ton Fastma o Jo Focus      W(kg) 27.2 27.4                                                                                                 | Vh<br>2<br>azer<br>D(m)<br>331<br>(M)<br>2<br>395<br>331<br>331<br>431<br>AL LAI<br>2<br>8<br>395<br>331<br>2<br>288<br>395<br>331                                                       | Date<br>07 Nov 24<br>07 Nov 24<br>16 Oct 24<br>23 Oct 24<br>31 Oct 24<br>15 Nov 24<br>DY (M)<br>Date<br>10 Oct 24<br>16 Oct 24<br>16 Oct 24<br>31 Oct 24<br>31 Oct 24 | Win /<br>Caree<br>TD: 0<br>Tra:<br>AB!<br>Prize<br>Win /<br>Caree<br>TD: 3<br>Track<br>ABK<br>ABK<br>ABK<br>ABK<br>PS<br>Prize<br>Win /<br>Caree<br>TD: 1<br>Track<br>IPS         | Plc: 0%<br>er: 1; 0 - 0<br>; 0 - 0 - 0<br>ck Gra<br>K M<br>Plc: 0%<br>er: 10; 0 - 1 - 0<br>Grade<br>M<br>M<br>M<br>M<br>M<br>M<br>M<br>M<br>M<br>M<br>M<br>M<br>M<br>M<br>M<br>M<br>M<br>M<br>M                                                                                                                                                                                                                                                                                                                                                                                                                               | / 0%<br>) - 0<br>*ade /<br>2<br>*<br>*<br>*<br>*<br>*<br>*<br>*<br>*<br>*<br>*<br>*<br>*<br>*<br>*<br>*<br>*<br>*<br>*                                                             | WT<br>23.21<br>22.80<br>19.55<br>19.29<br>25.69<br>VT<br>17.56<br>22.83<br>19.61<br>25.80 | N/A<br>This<br>N/A<br>19.54<br>This<br>23.42<br>This<br>10.87<br>BON<br>22.30<br>22.42<br>19.04<br>18.85<br>24.97<br>This<br>24.97<br>This<br>24.07<br>This<br>11.42<br>BON<br>17.17<br>22.30<br>19.04 | T/D Best 1<br>BON<br>18.85<br>5 3 02 00<br>T/D Best 1<br>7 3 02 00<br>A1S<br>10.99<br>-<br>7.49<br>7.49<br>7.49<br>7.49<br>7.49<br>7.49<br>7.49<br>7.49                                                                                                                                                                                                                                                                                                                                                                                                                                                                                                                                                                                                                                                                                                                                                                                                                                                                                                                                                                                                                                                              | Ist Split           A1S           7.74           7.74           7.74           7.74           7.74           7.74           7.74           7.74           7.74           7.74           7.74           7.74           7.74           7.74           7.74           7.74           7.74           7.74           7.74           7.74           7.74           7.74           7.74           7.74           7.74           7.74           7.74           7.74           7.74           7.74           7.74           7.74           7.74           7.74           7.74           7.74           7.74           7.74           7.74           7.74           7.74           7.74           7.74           7.74           7.74           7.74           7.74           7.74 | A2S<br>-<br>-<br>-<br>-<br>-<br>-<br>-<br>-<br>-<br>-<br>-<br>-<br>-<br>-<br>-<br>-<br>-<br>-<br>- | No wins<br>M W/2<br>18.50 Wr<br>Best Win<br>No wins<br>W/2G<br>Ckinawa<br>Peaky Wark<br>Tigger Tiger<br>Yager<br>Vark<br>Ckinawa<br>Peaky Wark<br>Tigger Tiger<br>Kona Girl<br>W/2G<br>Best Win<br>No wins<br>W/2G<br>Mamma's G<br>Scud<br>Blue Milk                                                                                                                                                                                                                                                                                                                                                                                                                                                                                                                                                                                                                                                                                                                                                                                                                                                                                                                                                                                                                                                                                                                                                                                                                                                                                                                                                                                                                                                                                                                                                                                                                                                                                                                                                                                                                                                                                                                                                                                                                                                                                                | at other tra                                                                                                                              | Cks         SP           SP         SP           7         \$7.50           ther Tracks:         SP           4         \$5.50           6         \$34.00           5         \$7.50           4         \$5.50           5         \$9.50           ther Tracks:           cks           cks           the Tracks:           cks           P           SP           4         \$3.30           6         \$23.00           7         \$8.00 | Trainer:       Bradley Belford         Owner/s:       Kaan Omerogu         Box History       3         Win       0       0       0         2nd-3rd       0       0       0         2nd-3rd       0       0       0         Starts       0       0       0         400       400+       5       0         0       0       0       0         Trainer:         Michael Edward       3         Win       0       0         2nd-3rd       1       1         Starts       1       2         Winh       0       0         2nd-3rd       1       1         Starts       1       2         Win       0       0       0         2nd-3rd       1       1       1         Starts       1       2       3         Win       0       0       0         2nd-3rd       1       1       1         Starts       5       0       0         0       0       0       0         0       0       0       0                                                                                                                                         | \$12.<br>Ilari<br>4 5 6 7<br>0 0 0 0<br>0 1 0 0<br>0 1 0 0<br>es<br>00+ 600+ 7<br>0 0 0<br>\$6.<br>ds<br>ds<br>ds<br>ds<br>4 5 6 7<br>0 0 0 0<br>0 0 0<br>0 0 0<br>0 0 0<br>0 0<br>0                                                                                                                                                                                                                                                                                                                                                                                                                                                                                                                                                                                                                                                                                                                                                                                                                                                                                                                                                                                                                                                                                                                                                                                                                                                                                                                                                                                                                                                                                                                                                                                                                                                                                                                                                                                                                                                                                                                                                                                                                                                                                    |