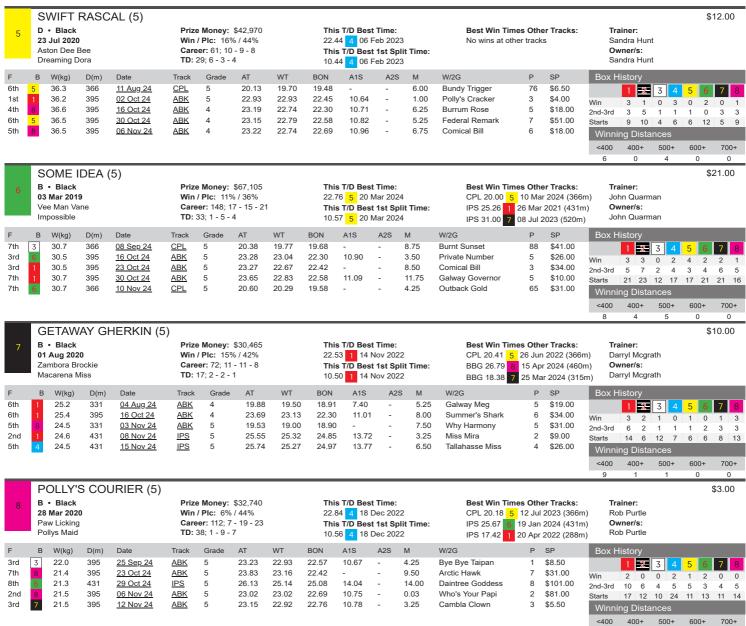

| -                       | 4.75  | Snowy Waugh                                                                                            | 8               | \$31.00                      | Starts  | 12                                 | 15          | 9   | 19 | 4 | 8 |
| 5th | 4        | 26.9                                            | 431             | 29 Oct 24 | IPS        | 5          | 25.93       | 25.39 | 25.08 | 13.99            | -                       | 7.75  | Majestic Money                                                                                         | 6               | \$61.00                      | Winni   | ng E                               | )ista       | nce | 5  |   |   |

<400 400+ 500+ 600+ 700+ 0 0 2 4 3 0

3 4

0 20 14 8

Greyhound RACING SA





6 1 0 0 0



#### RACE 12 - SENNACHIE @ STUD - STEVE WHITE

Time: 6:12pm • Distance: 395m • M5

Prize Money: \$3,700 \$2,275 - \$700 - \$350

<400 400+ 500+ 600+

700+

| Box  | Last 5       | Odds    | Best Time T/D        | S/A Trait | Comments      |                                                   |                                                                                                           |
|------|--------------|---------|----------------------|-----------|---------------|---------------------------------------------------|-----------------------------------------------------------------------------------------------------------|
| 1    | 55454        | \$8.00  | 23.17                | FM        | Unplaced las  | st eight starts and has a steady record this trad | ck