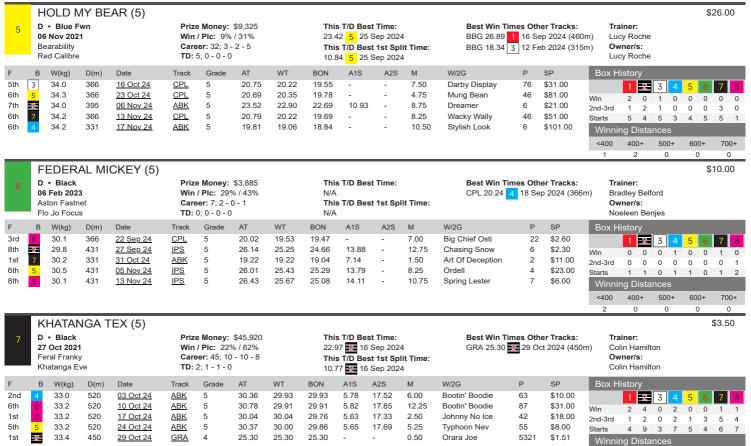

|                   |      |                              |    |        | -           |                                                    |             |      |       |    |      |

| Box H   | istor | y    |     |    |    |    |    |    |
|---------|-------|------|-----|----|----|----|----|----|
|         | 1     | 2    | 3   | 4  | 5  | 6  | 7  | 8  |
| Win     | 0     | 0    | 0   | 0  | 0  | 0  | 1  | 1  |
| 2nd-3rd | 1     | 0    | 0   | 2  | 0  | 0  | 1  | 1  |
| Starts  | 1     | 0    | 0   | 2  | 2  | 0  | 2  | 2  |
| Winnir  | ng D  | ista | nce | s  |    |    |    |    |
| <400    | 400   | )+   | 50  | 0+ | 60 | 0+ | 70 | 0+ |
| 2       | 0     |      | C   | )  | (  | )  | (  | )  |

<400 400+ 500+ 600+ 700+

Greyhound

**RACING SA** 



<400

400+

500+

600+

700+

700+



|     |         |                                                  |         |                  |               |                                                     |                     |       |              |                                                            |                     |          |                                        |        |            | 2                    | 6                                       |      | 2    |     |     | 0    |
|-----|---------|--------------------------------------------------|---------|------------------|---------------|-----------------------------------------------------|---------------------|-------|--------------|------------------------------------------------------------|---------------------|----------|------------------------