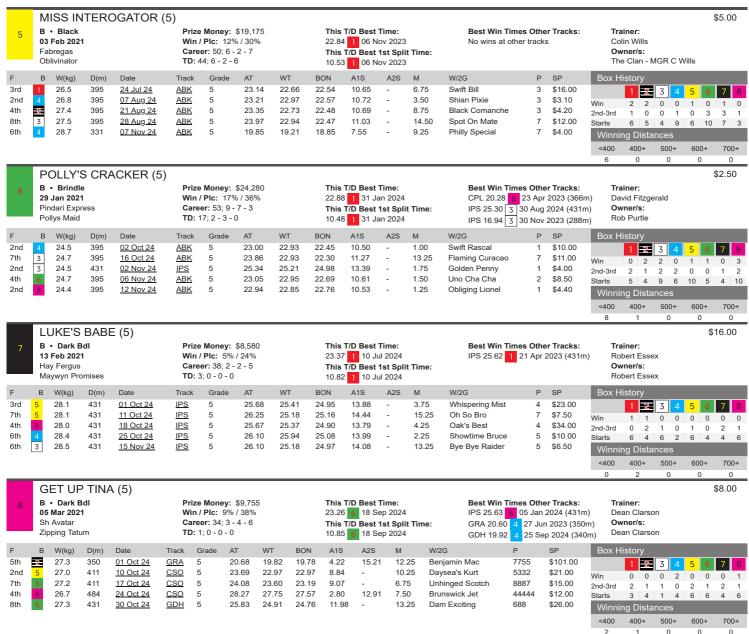

| 19.48            | 18.85 | 18.85           | 7.33                                                     | -                   | 9.00  | Johnny Koala                                | 5     | \$7.50       | Starts                | 16     | 6 8                   | 12 | 5 | 9 8  | 14 |
| 3rd | 5      | 26.8                                            | 331   | <u>10 Nov 24</u> | <u>ABK</u>       | 4                                                    | 19.35            | 19.19 | 19.12           | 7.35                                                     | -                   | 2.25  | Fancy A Scotch                              | 5     | \$17.00      | Winnii                | ng Di  | _                     | es |   |      |    |

<400 400+ 500+ 600+ 700+ 9 2 0 0