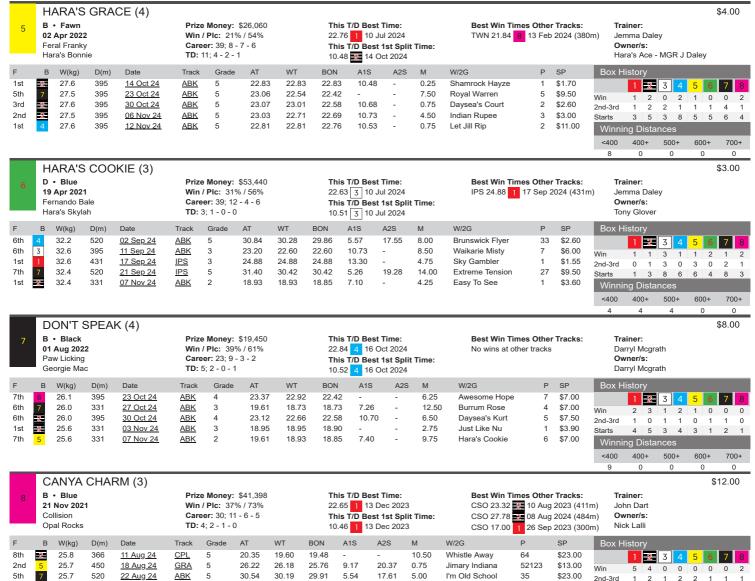

#### RACE 1 - TAB Maiden H

| Зох                                                                                                                                            | Last 5                                                                                                                                                                                                                                                                                                              |                                                                                                                                                                                          | Odds I                                                                                                                                                                | Best Time T/                                                                                                                                                                      | /D                                                                                                                                                                                                                                                                                                                                                                                                                                                                                                                                                                                                                            | S/A Trait                                                                                                                                                                          | Comm                                                                                      | ents                                                                                                                                                                                                   |                                                                                                                                                                                                                                                                                                                                                                                                                                                                                                                                                                                                                                                                                                                                                                                                                                                                                                                                                                                                                                                                                                                                                                                                                      |                                                                                                                                                                                                                                                                                                                                                                                                                                                                                                                                                                                                                                                                                                                                                                         |                                                                                                    |                                                                                                                                                                                                                                                                                                                                                                                                                                                                                                                                                                                                                                                                                                                                                                                                                                                                                                                                                                                                                                                                                                                                                                                                                                                                                                                                                                                                                                                                                                                                                                                                                                                                                                                                                                                                                                                                                                                                                                                                                                                                                                                                                                                                                                                                                                                                                     |                                                                                                                                           |                                                                                                                                                                                                                                                                                                                                                                                                                                               |                                                                                                                                                                                                                                                                                                                                                                                                                                                                                                                                                                                                                                                                                                                                                                                                                                                                                                                                                                                                                             |                                                                                                                                                                                                                                                                                                                                                                                                                                                                                                                                                                                                                                                                                                                                                                                                                                                                                                                                                                                                                                                                                                                                                                                                                                                                                                                                                                                                                                                                                                                                                                                                                                                                                                                                                                                                                                                                                                                                                                                                                                                                                                                                                                                                                                                                         |
|------------------------------------------------------------------------------------------------------------------------------------------------|---------------------------------------------------------------------------------------------------------------------------------------------------------------------------------------------------------------------------------------------------------------------------------------------------------------------|------------------------------------------------------------------------------------------------------------------------------------------------------------------------------------------|-----------------------------------------------------------------------------------------------------------------------------------------------------------------------|-----------------------------------------------------------------------------------------------------------------------------------------------------------------------------------|-------------------------------------------------------------------------------------------------------------------------------------------------------------------------------------------------------------------------------------------------------------------------------------------------------------------------------------------------------------------------------------------------------------------------------------------------------------------------------------------------------------------------------------------------------------------------------------------------------------------------------|------------------------------------------------------------------------------------------------------------------------------------------------------------------------------------|-------------------------------------------------------------------------------------------|--------------------------------------------------------------------------------------------------------------------------------------------------------------------------------------------------------|----------------------------------------------------------------------------------------------------------------------------------------------------------------------------------------------------------------------------------------------------------------------------------------------------------------------------------------------------------------------------------------------------------------------------------------------------------------------------------------------------------------------------------------------------------------------------------------------------------------------------------------------------------------------------------------------------------------------------------------------------------------------------------------------------------------------------------------------------------------------------------------------------------------------------------------------------------------------------------------------------------------------------------------------------------------------------------------------------------------------------------------------------------------------------------------------------------------------|-------------------------------------------------------------------------------------------------------------------------------------------------------------------------------------------------------------------------------------------------------------------------------------------------------------------------------------------------------------------------------------------------------------------------------------------------------------------------------------------------------------------------------------------------------------------------------------------------------------------------------------------------------------------------------------------------------------------------------------------------------------------------|----------------------------------------------------------------------------------------------------|-----------------------------------------------------------------------------------------------------------------------------------------------------------------------------------------------------------------------------------------------------------------------------------------------------------------------------------------------------------------------------------------------------------------------------------------------------------------------------------------------------------------------------------------------------------------------------------------------------------------------------------------------------------------------------------------------------------------------------------------------------------------------------------------------------------------------------------------------------------------------------------------------------------------------------------------------------------------------------------------------------------------------------------------------------------------------------------------------------------------------------------------------------------------------------------------------------------------------------------------------------------------------------------------------------------------------------------------------------------------------------------------------------------------------------------------------------------------------------------------------------------------------------------------------------------------------------------------------------------------------------------------------------------------------------------------------------------------------------------------------------------------------------------------------------------------------------------------------------------------------------------------------------------------------------------------------------------------------------------------------------------------------------------------------------------------------------------------------------------------------------------------------------------------------------------------------------------------------------------------------------------------------------------------------------------------------------------------------------|-------------------------------------------------------------------------------------------------------------------------------------------|-----------------------------------------------------------------------------------------------------------------------------------------------------------------------------------------------------------------------------------------------------------------------------------------------------------------------------------------------------------------------------------------------------------------------------------------------|-----------------------------------------------------------------------------------------------------------------------------------------------------------------------------------------------------------------------------------------------------------------------------------------------------------------------------------------------------------------------------------------------------------------------------------------------------------------------------------------------------------------------------------------------------------------------------------------------------------------------------------------------------------------------------------------------------------------------------------------------------------------------------------------------------------------------------------------------------------------------------------------------------------------------------------------------------------------------------------------------------------------------------|-------------------------------------------------------------------------------------------------------------------------------------------------------------------------------------------------------------------------------------------------------------------------------------------------------------------------------------------------------------------------------------------------------------------------------------------------------------------------------------------------------------------------------------------------------------------------------------------------------------------------------------------------------------------------------------------------------------------------------------------------------------------------------------------------------------------------------------------------------------------------------------------------------------------------------------------------------------------------------------------------------------------------------------------------------------------------------------------------------------------------------------------------------------------------------------------------------------------------------------------------------------------------------------------------------------------------------------------------------------------------------------------------------------------------------------------------------------------------------------------------------------------------------------------------------------------------------------------------------------------------------------------------------------------------------------------------------------------------------------------------------------------------------------------------------------------------------------------------------------------------------------------------------------------------------------------------------------------------------------------------------------------------------------------------------------------------------------------------------------------------------------------------------------------------------------------------------------------------------------------------------------------------|
| 1                                                                                                                                              | 82266                                                                                                                                                                                                                                                                                                               |                                                                                                                                                                                          | \$8.00                                                                                                                                                                | 23.72                                                                                                                                                                             |                                                                                                                                                                                                                                                                                                                                                                                                                                                                                                                                                                                                                               | FR                                                                                                                                                                                 | Long ti                                                                                   | me maiden                                                                                                                                                                                              | n but has ma                                                                                                                                                                                                                                                                                                                                                                                                                                                                                                                                                                                                                                                                                                                                                                                                                                                                                                                                                                                                                                                                                                                                                                                                         | anaged 1                                                                                                                                                                                                                                                                                                                                                                                                                                                                                                                                                                                                                                                                                                                                                                | 5 placings.                                                                                        | Drawn to be pror                                                                                                                                                                                                                                                                                                                                                                                                                                                                                                                                                                                                                                                                                                                                                                                                                                                                                                                                                                                                                                                                                                                                                                                                                                                                                                                                                                                                                                                                                                                                                                                                                                                                                                                                                                                                                                                                                                                                                                                                                                                                                                                                                                                                                                                                                                                                    | minent throu                                                                                                                              | ighout. A must                                                                                                                                                                                                                                                                                                                                                                                                                                | for exotics.                                                                                                                                                                                                                                                                                                                                                                                                                                                                                                                                                                                                                                                                                                                                                                                                                                                                                                                                                                                                                |                                                                                                                                                                                                                                                                                                                                                                                                                                                                                                                                                                                                                                                                                                                                                                                                                                                                                                                                                                                                                                                                                                                                                                                                                                                                                                                                                                                                                                                                                                                                                                                                                                                                                                                                                                                                                                                                                                                                                                                                                                                                                                                                                                                                                                                                         |
| 2                                                                                                                                              | 7                                                                                                                                                                                                                                                                                                                   |                                                                                                                                                                                          | \$12.00                                                                                                                                                               | NBT                                                                                                                                                                               |                                                                                                                                                                                                                                                                                                                                                                                                                                                                                                                                                                                                                               | RM                                                                                                                                                                                 |                                                                                           |                                                                                                                                                                                                        |                                                                                                                                                                                                                                                                                                                                                                                                                                                                                                                                                                                                                                                                                                                                                                                                                                                                                                                                                                                                                                                                                                                                                                                                                      |                                                                                                                                                                                                                                                                                                                                                                                                                                                                                                                                                                                                                                                                                                                                                                         |                                                                                                    | five seventh here                                                                                                                                                                                                                                                                                                                                                                                                                                                                                                                                                                                                                                                                                                                                                                                                                                                                                                                                                                                                                                                                                                                                                                                                                                                                                                                                                                                                                                                                                                                                                                                                                                                                                                                                                                                                                                                                                                                                                                                                                                                                                                                                                                                                                                                                                                                                   |                                                                                                                                           |                                                                                                                                                                                                                                                                                                                                                                                                                                               |                                                                                                                                                                                                                                                                                                                                                                                                                                                                                                                                                                                                                                                                                                                                                                                                                                                                                                                                                                                                                             |                                                                                                                                                                                                                                                                                                                                                                                                                                                                                                                                                                                                                                                                                                                                                                                                                                                                                                                                                                                                                                                                                                                                                                                                                                                                                                                                                                                                                                                                                                                                                                                                                                                                                                                                                                                                                                                                                                                                                                                                                                                                                                                                                                                                                                                                         |
| 3                                                                                                                                              | 26324                                                                                                                                                                                                                                                                                                               |                                                                                                                                                                                          | \$6.00                                                                                                                                                                | 23.45                                                                                                                                                                             |                                                                                                                                                                                                                                                                                                                                                                                                                                                                                                                                                                                                                               | SM                                                                                                                                                                                 |                                                                                           | •                                                                                                                                                                                                      |                                                                                                                                                                                                                                                                                                                                                                                                                                                                                                                                                                                                                                                                                                                                                                                                                                                                                                                                                                                                                                                                                                                                                                                                                      |                                                                                                                                                                                                                                                                                                                                                                                                                                                                                                                                                                                                                                                                                                                                                                         |                                                                                                    | aced this course i<br>and has placed i                                                                                                                                                                                                                                                                                                                                                                                                                                                                                                                                                                                                                                                                                                                                                                                                                                                                                                                                                                                                                                                                                                                                                                                                                                                                                                                                                                                                                                                                                                                                                                                                                                                                                                                                                                                                                                                                                                                                                                                                                                                                                                                                                                                                                                                                                                              |                                                                                                                                           | ,                                                                                                                                                                                                                                                                                                                                                                                                                                             | odds.<br>Flopped first go this trip. (                                                                                                                                                                                                                                                                                                                                                                                                                                                                                                                                                                                                                                                                                                                                                                                                                                                                                                                                                                                      | Can do better this ti                                                                                                                                                                                                                                                                                                                                                                                                                                                                                                                                                                                                                                                                                                                                                                                                                                                                                                                                                                                                                                                                                                                                                                                                                                                                                                                                                                                                                                                                                                                                                                                                                                                                                                                                                                                                                                                                                                                                                                                                                                                                                                                                                                                                                                                   |
| 4                                                                                                                                              | 36335                                                                                                                                                                                                                                                                                                               |                                                                                                                                                                                          | \$8.00                                                                                                                                                                | 24.07                                                                                                                                                                             |                                                                                                                                                                                                                                                                                                                                                                                                                                                                                                                                                                                                                               | SM                                                                                                                                                                                 | Each w                                                                                    | vay.                                                                                                                                                                                                   |                                                                                                                                                                                                                                                                                                                                                                                                                                                                                                                                                                                                                                                                                                                                                                                                                                                                                                                                                                                                                                                                                                                                                                                                                      |                                                                                                                                                                                                                                                                                                                                                                                                                                                                                                                                                                                                                                                                                                                                                                         |                                                                                                    |                                                                                                                                                                                                                                                                                                                                                                                                                                                                                                                                                                                                                                                                                                                                                                                                                                                                                                                                                                                                                                                                                                                                                                                                                                                                                                                                                                                                                                                                                                                                                                                                                                                                                                                                                                                                                                                                                                                                                                                                                                                                                                                                                                                                                                                                                                                                                     |                                                                                                                                           |                                                                                                                                                                                                                                                                                                                                                                                                                                               |                                                                                                                                                                                                                                                                                                                                                                                                                                                                                                                                                                                                                                                                                                                                                                                                                                                                                                                                                                                                                             |                                                                                                                                                                                                                                                                                                                                                                                                                                                                                                                                                                                                                                                                                                                                                                                                                                                                                                                                                                                                                                                                                                                                                                                                                                                                                                                                                                                                                                                                                                                                                                                                                                                                                                                                                                                                                                                                                                                                                                                                                                                                                                                                                                                                                                                                         |
| <mark>5</mark><br>6                                                                                                                            | 7<br>3                                                                                                                                                                                                                                                                                                              |                                                                                                                                                                                          | \$21.00<br>\$10.00                                                                                                                                                    | NBT<br>NBT                                                                                                                                                                        |                                                                                                                                                                                                                                                                                                                                                                                                                                                                                                                                                                                                                               | FM<br>RM                                                                                                                                                                           |                                                                                           |                                                                                                                                                                                                        | 0                                                                                                                                                                                                                                                                                                                                                                                                                                                                                                                                                                                                                                                                                                                                                                                                                                                                                                                                                                                                                                                                                                                                                                                                                    |                                                                                                                                                                                                                                                                                                                                                                                                                                                                                                                                                                                                                                                                                                                                                                         |                                                                                                    | ng way on debut l<br>adv time on debut                                                                                                                                                                                                                                                                                                                                                                                                                                                                                                                                                                                                                                                                                                                                                                                                                                                                                                                                                                                                                                                                                                                                                                                                                                                                                                                                                                                                                                                                                                                                                                                                                                                                                                                                                                                                                                                                                                                                                                                                                                                                                                                                                                                                                                                                                                              |                                                                                                                                           |                                                                                                                                                                                                                                                                                                                                                                                                                                               | effort.<br>o well in this one. Each wa                                                                                                                                                                                                                                                                                                                                                                                                                                                                                                                                                                                                                                                                                                                                                                                                                                                                                                                                                                                      | av.                                                                                                                                                                                                                                                                                                                                                                                                                                                                                                                                                                                                                                                                                                                                                                                                                                                                                                                                                                                                                                                                                                                                                                                                                                                                                                                                                                                                                                                                                                                                                                                                                                                                                                                                                                                                                                                                                                                                                                                                                                                                                                                                                                                                                                                                     |
| 7                                                                                                                                              | 42236                                                                                                                                                                                                                                                                                                               |                                                                                                                                                                                          | \$4.50                                                                                                                                                                | 23.18                                                                                                                                                                             |                                                                                                                                                                                                                                                                                                                                                                                                                                                                                                                                                                                                                               | FM                                                                                                                                                                                 |                                                                                           |                                                                                                                                                                                                        |                                                                                                                                                                                                                                                                                                                                                                                                                                                                                                                                                                                                                                                                                                                                                                                                                                                                                                                                                                                                                                                                                                                                                                                                                      |                                                                                                                                                                                                                                                                                                                                                                                                                                                                                                                                                                                                                                                                                                                                                                         |                                                                                                    | -                                                                                                                                                                                                                                                                                                                                                                                                                                                                                                                                                                                                                                                                                                                                                                                                                                                                                                                                                                                                                                                                                                                                                                                                                                                                                                                                                                                                                                                                                                                                                                                                                                                                                                                                                                                                                                                                                                                                                                                                                                                                                                                                                                                                                                                                                                                                                   |                                                                                                                                           |                                                                                                                                                                                                                                                                                                                                                                                                                                               | is trip. Field suits. Can wi                                                                                                                                                                                                                                                                                                                                                                                                                                                                                                                                                                                                                                                                                                                                                                                                                                                                                                                                                                                                | •                                                                                                                                                                                                                                                                                                                                                                                                                                                                                                                                                                                                                                                                                                                                                                                                                                                                                                                                                                                                                                                                                                                                                                                                                                                                                                                                                                                                                                                                                                                                                                                                                                                                                                                                                                                                                                                                                                                                                                                                                                                                                                                                                                                                                                                                       |
| 8                                                                                                                                              | 8                                                                                                                                                                                                                                                                                                                   |                                                                                                                                                                                          | \$2.50                                                                                                                                                                | NBT                                                                                                                                                                               |                                                                                                                                                                                                                                                                                                                                                                                                                                                                                                                                                                                                                               | FM                                                                                                                                                                                 | Led bo                                                                                    | x four and                                                                                                                                                                                             | looked good                                                                                                                                                                                                                                                                                                                                                                                                                                                                                                                                                                                                                                                                                                                                                                                                                                                                                                                                                                                                                                                                                                                                                                                                          |                                                                                                                                                                                                                                                                                                                                                                                                                                                                                                                                                                                                                                                                                                                                                                         | -                                                                                                  |                                                                                                                                                                                                                                                                                                                                                                                                                                                                                                                                                                                                                                                                                                                                                                                                                                                                                                                                                                                                                                                                                                                                                                                                                                                                                                                                                                                                                                                                                                                                                                                                                                                                                                                                                                                                                                                                                                                                                                                                                                                                                                                                                                                                                                                                                                                                                     |                                                                                                                                           |                                                                                                                                                                                                                                                                                                                                                                                                                                               | n debut here 520m. Has c                                                                                                                                                                                                                                                                                                                                                                                                                                                                                                                                                                                                                                                                                                                                                                                                                                                                                                                                                                                                    |                                                                                                                                                                                                                                                                                                                                                                                                                                                                                                                                                                                                                                                                                                                                                                                                                                                                                                                                                                                                                                                                                                                                                                                                                                                                                                                                                                                                                                                                                                                                                                                                                                                                                                                                                                                                                                                                                                                                                                                                                                                                                                                                                                                                                                                                         |
| 8                                                                                                                                              | <del>55664</del>                                                                                                                                                                                                                                                                                                    |                                                                                                                                                                                          | \$2.30<br>\$21.00                                                                                                                                                     | NBT                                                                                                                                                                               |                                                                                                                                                                                                                                                                                                                                                                                                                                                                                                                                                                                                                               | <del>SW</del>                                                                                                                                                                      |                                                                                           | e. Top pick                                                                                                                                                                                            |                                                                                                                                                                                                                                                                                                                                                                                                                                                                                                                                                                                                                                                                                                                                                                                                                                                                                                                                                                                                                                                                                                                                                                                                                      | no impo                                                                                                                                                                                                                                                                                                                                                                                                                                                                                                                                                                                                                                                                                                                                                                 | e <del>t in recent</del>                                                                           | 331m efforts her                                                                                                                                                                                                                                                                                                                                                                                                                                                                                                                                                                                                                                                                                                                                                                                                                                                                                                                                                                                                                                                                                                                                                                                                                                                                                                                                                                                                                                                                                                                                                                                                                                                                                                                                                                                                                                                                                                                                                                                                                                                                                                                                                                                                                                                                                                                                    | e. Yet to plo                                                                                                                             | ee in 10 earee                                                                                                                                                                                                                                                                                                                                                                                                                                | r starts. Risk.                                                                                                                                                                                                                                                                                                                                                                                                                                                                                                                                                                                                                                                                                                                                                                                                                                                                                                                                                                                                             |                                                                                                                                                                                                                                                                                                                                                                                                                                                                                                                                                                                                                                                                                                                                                                                                                                                                                                                                                                                                                                                                                                                                                                                                                                                                                                                                                                                                                                                                                                                                                                                                                                                                                                                                                                                                                                                                                                                                                                                                                                                                                                                                                                                                                                                                         |
| 10                                                                                                                                             | <del>66647</del>                                                                                                                                                                                                                                                                                                    |                                                                                                                                                                                          | <del>\$41.00</del>                                                                                                                                                    | 24.20                                                                                                                                                                             |                                                                                                                                                                                                                                                                                                                                                                                                                                                                                                                                                                                                                               | SM                                                                                                                                                                                 |                                                                                           |                                                                                                                                                                                                        |                                                                                                                                                                                                                                                                                                                                                                                                                                                                                                                                                                                                                                                                                                                                                                                                                                                                                                                                                                                                                                                                                                                                                                                                                      |                                                                                                                                                                                                                                                                                                                                                                                                                                                                                                                                                                                                                                                                                                                                                                         |                                                                                                    | ack and trip. No.                                                                                                                                                                                                                                                                                                                                                                                                                                                                                                                                                                                                                                                                                                                                                                                                                                                                                                                                                                                                                                                                                                                                                                                                                                                                                                                                                                                                                                                                                                                                                                                                                                                                                                                                                                                                                                                                                                                                                                                                                                                                                                                                                                                                                                                                                                                                   |                                                                                                                                           |                                                                                                                                                                                                                                                                                                                                                                                                                                               |                                                                                                                                                                                                                                                                                                                                                                                                                                                                                                                                                                                                                                                                                                                                                                                                                                                                                                                                                                                                                             |                                                                                                                                                                                                                                                                                                                                                                                                                                                                                                                                                                                                                                                                                                                                                                                                                                                                                                                                                                                                                                                                                                                                                                                                                                                                                                                                                                                                                                                                                                                                                                                                                                                                                                                                                                                                                                                                                                                                                                                                                                                                                                                                                                                                                                                                         |
| s                                                                                                                                              |                                                                                                                                                                                                                                                                                                                     |                                                                                                                                                                                          |                                                                                                                                                                       |                                                                                                                                                                                   |                                                                                                                                                                                                                                                                                                                                                                                                                                                                                                                                                                                                                               |                                                                                                                                                                                    |                                                                                           |                                                                                                                                                                                                        | 1 FR                                                                                                                                                                                                                                                                                                                                                                                                                                                                                                                                                                                                                                                                                                                                                                                                                                                                                                                                                                                                                                                                                                                                                                                                                 |                                                                                                                                                                                                                                                                                                                                                                                                                                                                                                                                                                                                                                                                                                                                                                         |                                                                                                    |                                                                                                                                                                                                                                                                                                                                                                                                                                                                                                                                                                                                                                                                                                                                                                                                                                                                                                                                                                                                                                                                                                                                                                                                                                                                                                                                                                                                                                                                                                                                                                                                                                                                                                                                                                                                                                                                                                                                                                                                                                                                                                                                                                                                                                                                                                                                                     | Analyst                                                                                                                                   | Comments                                                                                                                                                                                                                                                                                                                                                                                                                                      | •                                                                                                                                                                                                                                                                                                                                                                                                                                                                                                                                                                                                                                                                                                                                                                                                                                                                                                                                                                                                                           |                                                                                                                                                                                                                                                                                                                                                                                                                                                                                                                                                                                                                                                                                                                                                                                                                                                                                                                                                                                                                                                                                                                                                                                                                                                                                                                                                                                                                                                                                                                                                                                                                                                                                                                                                                                                                                                                                                                                                                                                                                                                                                                                                                                                                                                                         |
| 5                                                                                                                                              |                                                                                                                                                                                                                                                                                                                     |                                                                                                                                                                                          | 1st                                                                                                                                                                   | Sectional                                                                                                                                                                         | Standar                                                                                                                                                                                                                                                                                                                                                                                                                                                                                                                                                                                                                       | rd Time:                                                                                                                                                                           | 10.97                                                                                     |                                                                                                                                                                                                        | 2 RI                                                                                                                                                                                                                                                                                                                                                                                                                                                                                                                                                                                                                                                                                                                                                                                                                                                                                                                                                                                                                                                                                                                                                                                                                 |                                                                                                                                                                                                                                                                                                                                                                                                                                                                                                                                                                                                                                                                                                                                                                         | E,                                                                                                 |                                                                                                                                                                                                                                                                                                                                                                                                                                                                                                                                                                                                                                                                                                                                                                                                                                                                                                                                                                                                                                                                                                                                                                                                                                                                                                                                                                                                                                                                                                                                                                                                                                                                                                                                                                                                                                                                                                                                                                                                                                                                                                                                                                                                                                                                                                                                                     |                                                                                                                                           |                                                                                                                                                                                                                                                                                                                                                                                                                                               |                                                                                                                                                                                                                                                                                                                                                                                                                                                                                                                                                                                                                                                                                                                                                                                                                                                                                                                                                                                                                             |                                                                                                                                                                                                                                                                                                                                                                                                                                                                                                                                                                                                                                                                                                                                                                                                                                                                                                                                                                                                                                                                                                                                                                                                                                                                                                                                                                                                                                                                                                                                                                                                                                                                                                                                                                                                                                                                                                                                                                                                                                                                                                                                                                                                                                                                         |
|                                                                                                                                                | 7 3                                                                                                                                                                                                                                                                                                                 | 1                                                                                                                                                                                        |                                                                                                                                                                       |                                                                                                                                                                                   |                                                                                                                                                                                                                                                                                                                                                                                                                                                                                                                                                                                                                               |                                                                                                                                                                                    |                                                                                           |                                                                                                                                                                                                        | 3 SM 🚽                                                                                                                                                                                                                                                                                                                                                                                                                                                                                                                                                                                                                                                                                                                                                                                                                                                                                                                                                                                                                                                                                                                                                                                                               |                                                                                                                                                                                                                                                                                                                                                                                                                                                                                                                                                                                                                                                                                                                                                                         |                                                                                                    |                                                                                                                                                                                                                                                                                                                                                                                                                                                                                                                                                                                                                                                                                                                                                                                                                                                                                                                                                                                                                                                                                                                                                                                                                                                                                                                                                                                                                                                                                                                                                                                                                                                                                                                                                                                                                                                                                                                                                                                                                                                                                                                                                                                                                                                                                                                                                     |                                                                                                                                           |                                                                                                                                                                                                                                                                                                                                                                                                                                               | box four and looked good be<br>o finish last on debut here 5                                                                                                                                                                                                                                                                                                                                                                                                                                                                                                                                                                                                                                                                                                                                                                                                                                                                                                                                                                |                                                                                                                                                                                                                                                                                                                                                                                                                                                                                                                                                                                                                                                                                                                                                                                                                                                                                                                                                                                                                                                                                                                                                                                                                                                                                                                                                                                                                                                                                                                                                                                                                                                                                                                                                                                                                                                                                                                                                                                                                                                                                                                                                                                                                                                                         |
|                                                                                                                                                |                                                                                                                                                                                                                                                                                                                     |                                                                                                                                                                                          |                                                                                                                                                                       |                                                                                                                                                                                   |                                                                                                                                                                                                                                                                                                                                                                                                                                                                                                                                                                                                                               |                                                                                                                                                                                    |                                                                                           |                                                                                                                                                                                                        |                                                                                                                                                                                                                                                                                                                                                                                                                                                                                                                                                                                                                                                                                                                                                                                                                                                                                                                                                                                                                                                                                                                                                                                                                      | ≠ <u>₹</u>                                                                                                                                                                                                                                                                                                                                                                                                                                                                                                                                                                                                                                                                                                                                                              |                                                                                                    |                                                                                                                                                                                                                                                                                                                                                                                                                                                                                                                                                                                                                                                                                                                                                                                                                                                                                                                                                                                                                                                                                                                                                                                                                                                                                                                                                                                                                                                                                                                                                                                                                                                                                                                                                                                                                                                                                                                                                                                                                                                                                                                                                                                                                                                                                                                                                     |                                                                                                                                           |                                                                                                                                                                                                                                                                                                                                                                                                                                               | EDERAL TOMMY (7) Show                                                                                                                                                                                                                                                                                                                                                                                                                                                                                                                                                                                                                                                                                                                                                                                                                                                                                                                                                                                                       |                                                                                                                                                                                                                                                                                                                                                                                                                                                                                                                                                                                                                                                                                                                                                                                                                                                                                                                                                                                                                                                                                                                                                                                                                                                                                                                                                                                                                                                                                                                                                                                                                                                                                                                                                                                                                                                                                                                                                                                                                                                                                                                                                                                                                                                                         |
|                                                                                                                                                |                                                                                                                                                                                                                                                                                                                     |                                                                                                                                                                                          | Sta                                                                                                                                                                   | ndard Wir                                                                                                                                                                         | nning Tin                                                                                                                                                                                                                                                                                                                                                                                                                                                                                                                                                                                                                     | ne:                                                                                                                                                                                | 23.04                                                                                     | 4                                                                                                                                                                                                      | 6 RM                                                                                                                                                                                                                                                                                                                                                                                                                                                                                                                                                                                                                                                                                                                                                                                                                                                                                                                                                                                                                                                                                                                                                                                                                 |                                                                                                                                                                                                                                                                                                                                                                                                                                                                                                                                                                                                                                                                                                                                                                         |                                                                                                    |                                                                                                                                                                                                                                                                                                                                                                                                                                                                                                                                                                                                                                                                                                                                                                                                                                                                                                                                                                                                                                                                                                                                                                                                                                                                                                                                                                                                                                                                                                                                                                                                                                                                                                                                                                                                                                                                                                                                                                                                                                                                                                                                                                                                                                                                                                                                                     |                                                                                                                                           |                                                                                                                                                                                                                                                                                                                                                                                                                                               | this trip. Field suits. Danger                                                                                                                                                                                                                                                                                                                                                                                                                                                                                                                                                                                                                                                                                                                                                                                                                                                                                                                                                                                              | . WAGYU (3) Not a fl                                                                                                                                                                                                                                                                                                                                                                                                                                                                                                                                                                                                                                                                                                                                                                                                                                                                                                                                                                                                                                                                                                                                                                                                                                                                                                                                                                                                                                                                                                                                                                                                                                                                                                                                                                                                                                                                                                                                                                                                                                                                                                                                                                                                                                                    |
|                                                                                                                                                |                                                                                                                                                                                                                                                                                                                     |                                                                                                                                                                                          |                                                                                                                                                                       |                                                                                                                                                                                   |                                                                                                                                                                                                                                                                                                                                                                                                                                                                                                                                                                                                                               |                                                                                                                                                                                    |                                                                                           |                                                                                                                                                                                                        | 7 FM                                                                                                                                                                                                                                                                                                                                                                                                                                                                                                                                                                                                                                                                                                                                                                                                                                                                                                                                                                                                                                                                                                                                                                                                                 |                                                                                                                                                                                                                                                                                                                                                                                                                                                                                                                                                                                                                                                                                                                                                                         | -                                                                                                  |                                                                                                                                                                                                                                                                                                                                                                                                                                                                                                                                                                                                                                                                                                                                                                                                                                                                                                                                                                                                                                                                                                                                                                                                                                                                                                                                                                                                                                                                                                                                                                                                                                                                                                                                                                                                                                                                                                                                                                                                                                                                                                                                                                                                                                                                                                                                                     | beginner but                                                                                                                              | t sticks on OK. E                                                                                                                                                                                                                                                                                                                                                                                                                             | acn way.                                                                                                                                                                                                                                                                                                                                                                                                                                                                                                                                                                                                                                                                                                                                                                                                                                                                                                                                                                                                                    |                                                                                                                                                                                                                                                                                                                                                                                                                                                                                                                                                                                                                                                                                                                                                                                                                                                                                                                                                                                                                                                                                                                                                                                                                                                                                                                                                                                                                                                                                                                                                                                                                                                                                                                                                                                                                                                                                                                                                                                                                                                                                                                                                                                                                                                                         |
|                                                                                                                                                |                                                                                                                                                                                                                                                                                                                     |                                                                                                                                                                                          |                                                                                                                                                                       |                                                                                                                                                                                   |                                                                                                                                                                                                                                                                                                                                                                                                                                                                                                                                                                                                                               |                                                                                                                                                                                    |                                                                                           |                                                                                                                                                                                                        | 8 FM                                                                                                                                                                                                                                                                                                                                                                                                                                                                                                                                                                                                                                                                                                                                                                                                                                                                                                                                                                                                                                                                                                                                                                                                                 |                                                                                                                                                                                                                                                                                                                                                                                                                                                                                                                                                                                                                                                                                                                                                                         | •                                                                                                  |                                                                                                                                                                                                                                                                                                                                                                                                                                                                                                                                                                                                                                                                                                                                                                                                                                                                                                                                                                                                                                                                                                                                                                                                                                                                                                                                                                                                                                                                                                                                                                                                                                                                                                                                                                                                                                                                                                                                                                                                                                                                                                                                                                                                                                                                                                                                                     |                                                                                                                                           |                                                                                                                                                                                                                                                                                                                                                                                                                                               |                                                                                                                                                                                                                                                                                                                                                                                                                                                                                                                                                                                                                                                                                                                                                                                                                                                                                                                                                                                                                             |                                                                                                                                                                                                                                                                                                                                                                                                                                                                                                                                                                                                                                                                                                                                                                                                                                                                                                                                                                                                                                                                                                                                                                                                                                                                                                                                                                                                                                                                                                                                                                                                                                                                                                                                                                                                                                                                                                                                                                                                                                                                                                                                                                                                                                                                         |
|                                                                                                                                                |                                                                                                                                                                                                                                                                                                                     |                                                                                                                                                                                          | Tra                                                                                                                                                                   | ck Record                                                                                                                                                                         | 1:                                                                                                                                                                                                                                                                                                                                                                                                                                                                                                                                                                                                                            |                                                                                                                                                                                    | 22.16                                                                                     |                                                                                                                                                                                                        | SW 🚽                                                                                                                                                                                                                                                                                                                                                                                                                                                                                                                                                                                                                                                                                                                                                                                                                                                                                                                                                                                                                                                                                                                                                                                                                 |                                                                                                                                                                                                                                                                                                                                                                                                                                                                                                                                                                                                                                                                                                                                                                         |                                                                                                    |                                                                                                                                                                                                                                                                                                                                                                                                                                                                                                                                                                                                                                                                                                                                                                                                                                                                                                                                                                                                                                                                                                                                                                                                                                                                                                                                                                                                                                                                                                                                                                                                                                                                                                                                                                                                                                                                                                                                                                                                                                                                                                                                                                                                                                                                                                                                                     |                                                                                                                                           |                                                                                                                                                                                                                                                                                                                                                                                                                                               |                                                                                                                                                                                                                                                                                                                                                                                                                                                                                                                                                                                                                                                                                                                                                                                                                                                                                                                                                                                                                             |                                                                                                                                                                                                                                                                                                                                                                                                                                                                                                                                                                                                                                                                                                                                                                                                                                                                                                                                                                                                                                                                                                                                                                                                                                                                                                                                                                                                                                                                                                                                                                                                                                                                                                                                                                                                                                                                                                                                                                                                                                                                                                                                                                                                                                                                         |
|                                                                                                                                                |                                                                                                                                                                                                                                                                                                                     |                                                                                                                                                                                          |                                                                                                                                                                       |                                                                                                                                                                                   |                                                                                                                                                                                                                                                                                                                                                                                                                                                                                                                                                                                                                               |                                                                                                                                                                                    |                                                                                           |                                                                                                                                                                                                        | IO SM 🚽                                                                                                                                                                                                                                                                                                                                                                                                                                                                                                                                                                                                                                                                                                                                                                                                                                                                                                                                                                                                                                                                                                                                                                                                              |                                                                                                                                                                                                                                                                                                                                                                                                                                                                                                                                                                                                                                                                                                                                                                         | _                                                                                                  |                                                                                                                                                                                                                                                                                                                                                                                                                                                                                                                                                                                                                                                                                                                                                                                                                                                                                                                                                                                                                                                                                                                                                                                                                                                                                                                                                                                                                                                                                                                                                                                                                                                                                                                                                                                                                                                                                                                                                                                                                                                                                                                                                                                                                                                                                                                                                     |                                                                                                                                           |                                                                                                                                                                                                                                                                                                                                                                                                                                               |                                                                                                                                                                                                                                                                                                                                                                                                                                                                                                                                                                                                                                                                                                                                                                                                                                                                                                                                                                                                                             |                                                                                                                                                                                                                                                                                                                                                                                                                                                                                                                                                                                                                                                                                                                                                                                                                                                                                                                                                                                                                                                                                                                                                                                                                                                                                                                                                                                                                                                                                                                                                                                                                                                                                                                                                                                                                                                                                                                                                                                                                                                                                                                                                                                                                                                                         |
| D                                                                                                                                              | IVA UN                                                                                                                                                                                                                                                                                                              | ILEAS                                                                                                                                                                                    | SHED (M)                                                                                                                                                              |                                                                                                                                                                                   |                                                                                                                                                                                                                                                                                                                                                                                                                                                                                                                                                                                                                               |                                                                                                                                                                                    |                                                                                           |                                                                                                                                                                                                        |                                                                                                                                                                                                                                                                                                                                                                                                                                                                                                                                                                                                                                                                                                                                                                                                                                                                                                                                                                                                                                                                                                                                                                                                                      |                                                                                                                                                                                                                                                                                                                                                                                                                                                                                                                                                                                                                                                                                                                                                                         |                                                                                                    |                                                                                                                                                                                                                                                                                                                                                                                                                                                                                                                                                                                                                                                                                                                                                                                                                                                                                                                                                                                                                                                                                                                                                                                                                                                                                                                                                                                                                                                                                                                                                                                                                                                                                                                                                                                                                                                                                                                                                                                                                                                                                                                                                                                                                                                                                                                                                     |                                                                                                                                           |                                                                                                                                                                                                                                                                                                                                                                                                                                               |                                                                                                                                                                                                                                                                                                                                                                                                                                                                                                                                                                                                                                                                                                                                                                                                                                                                                                                                                                                                                             | \$8.                                                                                                                                                                                                                                                                                                                                                                                                                                                                                                                                                                                                                                                                                                                                                                                                                                                                                                                                                                                                                                                                                                                                                                                                                                                                                                                                                                                                                                                                                                                                                                                                                                                                                                                                                                                                                                                                                                                                                                                                                                                                                                                                                                                                                                                                    |
| в                                                                                                                                              | • Blk & V                                                                                                                                                                                                                                                                                                           | Vh                                                                                                                                                                                       | . /                                                                                                                                                                   | Prize                                                                                                                                                                             | Money:                                                                                                                                                                                                                                                                                                                                                                                                                                                                                                                                                                                                                        |                                                                                                                                                                                    |                                                                                           |                                                                                                                                                                                                        | T/D Best 1                                                                                                                                                                                                                                                                                                                                                                                                                                                                                                                                                                                                                                                                                                                                                                                                                                                                                                                                                                                                                                                                                                                                                                                                           |                                                                                                                                                                                                                                                                                                                                                                                                                                                                                                                                                                                                                                                                                                                                                                         |                                                                                                    |                                                                                                                                                                                                                                                                                                                                                                                                                                                                                                                                                                                                                                                                                                                                                                                                                                                                                                                                                                                                                                                                                                                                                                                                                                                                                                                                                                                                                                                                                                                                                                                                                                                                                                                                                                                                                                                                                                                                                                                                                                                                                                                                                                                                                                                                                                                                                     |                                                                                                                                           | ther Tracks:                                                                                                                                                                                                                                                                                                                                                                                                                                  | Trainer:                                                                                                                                                                                                                                                                                                                                                                                                                                                                                                                                                                                                                                                                                                                                                                                                                                                                                                                                                                                                                    |                                                                                                                                                                                                                                                                                                                                                                                                                                                                                                                                                                                                                                                                                                                                                                                                                                                                                                                                                                                                                                                                                                                                                                                                                                                                                                                                                                                                                                                                                                                                                                                                                                                                                                                                                                                                                                                                                                                                                                                                                                                                                                                                                                                                                                                                         |
|                                                                                                                                                | Nov 2021<br>ast Unlea                                                                                                                                                                                                                                                                                               |                                                                                                                                                                                          |                                                                                                                                                                       |                                                                                                                                                                                   | Plc: 3%                                                                                                                                                                                                                                                                                                                                                                                                                                                                                                                                                                                                                       |                                                                                                                                                                                    |                                                                                           |                                                                                                                                                                                                        | 2 8 14 Ma<br>T/D Best 1                                                                                                                                                                                                                                                                                                                                                                                                                                                                                                                                                                                                                                                                                                                                                                                                                                                                                                                                                                                                                                                                                                                                                                                              |                                                                                                                                                                                                                                                                                                                                                                                                                                                                                                                                                                                                                                                                                                                                                                         | Timer                                                                                              | IPS 17.3                                                                                                                                                                                                                                                                                                                                                                                                                                                                                                                                                                                                                                                                                                                                                                                                                                                                                                                                                                                                                                                                                                                                                                                                                                                                                                                                                                                                                                                                                                                                                                                                                                                                                                                                                                                                                                                                                                                                                                                                                                                                                                                                                                                                                                                                                                                                            | 3 <mark>6</mark> 11 Ap                                                                                                                    | pr 2024 (288n                                                                                                                                                                                                                                                                                                                                                                                                                                 | n) David Bailey<br>Owner/s:                                                                                                                                                                                                                                                                                                                                                                                                                                                                                                                                                                                                                                                                                                                                                                                                                                                                                                                                                                                                 |                                                                                                                                                                                                                                                                                                                                                                                                                                                                                                                                                                                                                                                                                                                                                                                                                                                                                                                                                                                                                                                                                                                                                                                                                                                                                                                                                                                                                                                                                                                                                                                                                                                                                                                                                                                                                                                                                                                                                                                                                                                                                                                                                                                                                                                                         |
|                                                                                                                                                | ni Diva                                                                                                                                                                                                                                                                                                             |                                                                                                                                                                                          |                                                                                                                                                                       |                                                                                                                                                                                   | ; 0 - 0 - 0                                                                                                                                                                                                                                                                                                                                                                                                                                                                                                                                                                                                                   |                                                                                                                                                                                    |                                                                                           |                                                                                                                                                                                                        | 6 8 14 Ma                                                                                                                                                                                                                                                                                                                                                                                                                                                                                                                                                                                                                                                                                                                                                                                                                                                                                                                                                                                                                                                                                                                                                                                                            |                                                                                                                                                                                                                                                                                                                                                                                                                                                                                                                                                                                                                                                                                                                                                                         | mile:                                                                                              |                                                                                                                                                                                                                                                                                                                                                                                                                                                                                                                                                                                                                                                                                                                                                                                                                                                                                                                                                                                                                                                                                                                                                                                                                                                                                                                                                                                                                                                                                                                                                                                                                                                                                                                                                                                                                                                                                                                                                                                                                                                                                                                                                                                                                                                                                                                                                     |                                                                                                                                           |                                                                                                                                                                                                                                                                                                                                                                                                                                               | Julie-Ann Johns                                                                                                                                                                                                                                                                                                                                                                                                                                                                                                                                                                                                                                                                                                                                                                                                                                                                                                                                                                                                             | ston                                                                                                                                                                                                                                                                                                                                                                                                                                                                                                                                                                                                                                                                                                                                                                                                                                                                                                                                                                                                                                                                                                                                                                                                                                                                                                                                                                                                                                                                                                                                                                                                                                                                                                                                                                                                                                                                                                                                                                                                                                                                                                                                                                                                                                                                    |
| В                                                                                                                                              | W(kg)                                                                                                                                                                                                                                                                                                               | D(m)                                                                                                                                                                                     | Date                                                                                                                                                                  | Track                                                                                                                                                                             | Grade                                                                                                                                                                                                                                                                                                                                                                                                                                                                                                                                                                                                                         | AT                                                                                                                                                                                 | WT                                                                                        | BON                                                                                                                                                                                                    | A1S                                                                                                                                                                                                                                                                                                                                                                                                                                                                                                                                                                                                                                                                                                                                                                                                                                                                                                                                                                                                                                                                                                                                                                                                                  | A2S                                                                                                                                                                                                                                                                                                                                                                                                                                                                                                                                                                                                                                                                                                                                                                     | М                                                                                                  | W/2G                                                                                                                                                                                                                                                                                                                                                                                                                                                                                                                                                                                                                                                                                                                                                                                                                                                                                                                                                                                                                                                                                                                                                                                                                                                                                                                                                                                                                                                                                                                                                                                                                                                                                                                                                                                                                                                                                                                                                                                                                                                                                                                                                                                                                                                                                                                                                |                                                                                                                                           | P SP                                                                                                                                                                                                                                                                                                                                                                                                                                          | Box History                                                                                                                                                                                                                                                                                                                                                                                                                                                                                                                                                                                                                                                                                                                                                                                                                                                                                                                                                                                                                 |                                                                                                                                                                                                                                                                                                                                                                                                                                                                                                                                                                                                                                                                                                                                                                                                                                                                                                                                                                                                                                                                                                                                                                                                                                                                                                                                                                                                                                                                                                                                                                                                                                                                                                                                                                                                                                                                                                                                                                                                                                                                                                                                                                                                                                                                         |
| 5                                                                                                                                              | 24.1                                                                                                                                                                                                                                                                                                                | 331                                                                                                                                                                                      | 13 Oct 24                                                                                                                                                             | ABK                                                                                                                                                                               | M                                                                                                                                                                                                                                                                                                                                                                                                                                                                                                                                                                                                                             | 19.96                                                                                                                                                                              | 19.17                                                                                     | 18.88                                                                                                                                                                                                  | 7.55                                                                                                                                                                                                                                                                                                                                                                                                                                                                                                                                                                                                                                                                                                                                                                                                                                                                                                                                                                                                                                                                                                                                                                                                                 | -                                                                                                                                                                                                                                                                                                                                                                                                                                                                                                                                                                                                                                                                                                                                                                       | 11.25                                                                                              | Supreme Cho                                                                                                                                                                                                                                                                                                                                                                                                                                                                                                                                                                                                                                                                                                                                                                                                                                                                                                                                                                                                                                                                                                                                                                                                                                                                                                                                                                                                                                                                                                                                                                                                                                                                                                                                                                                                                                                                                                                                                                                                                                                                                                                                                                                                                                                                                                                                         |                                                                                                                                           | 8 \$21.00                                                                                                                                                                                                                                                                                                                                                                                                                                     | 1 2 3                                                                                                                                                                                                                                                                                                                                                                                                                                                                                                                                                                                                                                                                                                                                                                                                                                                                                                                                                                                                                       | 4 5 6 7                                                                                                                                                                                                                                                                                                                                                                                                                                                                                                                                                                                                                                                                                                                                                                                                                                                                                                                                                                                                                                                                                                                                                                                                                                                                                                                                                                                                                                                                                                                                                                                                                                                                                                                                                                                                                                                                                                                                                                                                                                                                                                                                                                                                                                                                 |
| 5                                                                                                                                              | 24.0                                                                                                                                                                                                                                                                                                                | 331                                                                                                                                                                                      | 20 Oct 24                                                                                                                                                             | <u>ABK</u>                                                                                                                                                                        | М                                                                                                                                                                                                                                                                                                                                                                                                                                                                                                                                                                                                                             | 19.63                                                                                                                                                                              | 19.34                                                                                     | 18.98                                                                                                                                                                                                  | 7.37                                                                                                                                                                                                                                                                                                                                                                                                                                                                                                                                                                                                                                                                                                                                                                                                                                                                                                                                                                                                                                                                                                                                                                                                                 | -                                                                                                                                                                                                                                                                                                                                                                                                                                                                                                                                                                                                                                                                                                                                                                       | 4.25                                                                                               | Eastly Breeze                                                                                                                                                                                                                                                                                                                                                                                                                                                                                                                                                                                                                                                                                                                                                                                                                                                                                                                                                                                                                                                                                                                                                                                                                                                                                                                                                                                                                                                                                                                                                                                                                                                                                                                                                                                                                                                                                                                                                                                                                                                                                                                                                                                                                                                                                                                                       |                                                                                                                                           | 5 \$15.00                                                                                                                                                                                                                                                                                                                                                                                                                                     | Win 0 0 0                                                                                                                                                                                                                                                                                                                                                                                                                                                                                                                                                                                                                                                                                                                                                                                                                                                                                                                                                                                                                   |                                                                                                                                                                                                                                                                                                                                                                                                                                                                                                                                                                                                                                                                                                                                                                                                                                                                                                                                                                                                                                                                                                                                                                                                                                                                                                                                                                                                                                                                                                                                                                                                                                                                                                                                                                                                                                                                                                                                                                                                                                                                                                                                                                                                                                                                         |
| <b>6</b><br>3                                                                                                                                  | 24.1<br>24.9                                                                                                                                                                                                                                                                                                        | 331<br>431                                                                                                                                                                               | 27 Oct 24<br>29 Oct 24                                                                                                                                                | <u>ABK</u><br>IPS                                                                                                                                                                 | M<br>M                                                                                                                                                                                                                                                                                                                                                                                                                                                                                                                                                                                                                        | 19.47<br>26.39                                                                                                                                                                     | 19.13<br>25.64                                                                            | 18.73<br>25.08                                                                                                                                                                                         | 7.27<br>14.01                                                                                                                                                                                                                                                                                                                                                                                                                                                                                                                                                                                                                                                                                                                                                                                                                                                                                                                                                                                                                                                                                                                                                                                                        | -                                                                                                                                                                                                                                                                                                                                                                                                                                                                                                                                                                                                                                                                                                                                                                       | 4.75<br>10.50                                                                                      | Smooth Panth<br>Ouch My Fran                                                                                                                                                                                                                                                                                                                                                                                                                                                                                                                                                                                                                                                                                                                                                                                                                                                                                                                                                                                                                                                                                                                                                                                                                                                                                                                                                                                                                                                                                                                                                                                                                                                                                                                                                                                                                                                                                                                                                                                                                                                                                                                                                                                                                                                                                                                        |                                                                                                                                           | 3 \$23.00<br>5 \$14.00                                                                                                                                                                                                                                                                                                                                                                                                                        | 2nd-3rd 1 6 0                                                                                                                                                                                                                                                                                                                                                                                                                                                                                                                                                                                                                                                                                                                                                                                                                                                                                                                                                                                                               |                                                                                                                                                                                                                                                                                                                                                                                                                                                                                                                                                                                                                                                                                                                                                                                                                                                                                                                                                                                                                                                                                                                                                                                                                                                                                                                                                                                                                                                                                                                                                                                                                                                                                                                                                                                                                                                                                                                                                                                                                                                                                                                                                                                                                                                                         |
| 5                                                                                                                                              | 24.9<br>24.4                                                                                                                                                                                                                                                                                                        | 331                                                                                                                                                                                      | <u>29 Oct 24</u><br>10 Nov 24                                                                                                                                         | ABK                                                                                                                                                                               | M                                                                                                                                                                                                                                                                                                                                                                                                                                                                                                                                                                                                                             | 20.39                                                                                                                                                                              | 25.64<br>19.65                                                                            | 25.08<br>19.12                                                                                                                                                                                         | 7.29                                                                                                                                                                                                                                                                                                                                                                                                                                                                                                                                                                                                                                                                                                                                                                                                                                                                                                                                                                                                                                                                                                                                                                                                                 | -                                                                                                                                                                                                                                                                                                                                                                                                                                                                                                                                                                                                                                                                                                                                                                       | 9.25                                                                                               | Texas Diva                                                                                                                                                                                                                                                                                                                                                                                                                                                                                                                                                                                                                                                                                                                                                                                                                                                                                                                                                                                                                                                                                                                                                                                                                                                                                                                                                                                                                                                                                                                                                                                                                                                                                                                                                                                                                                                                                                                                                                                                                                                                                                                                                                                                                                                                                                                                          | •                                                                                                                                         | 3 \$14.00<br>3 \$14.00                                                                                                                                                                                                                                                                                                                                                                                                                        | Starts 1 6 2<br>Winning Distance                                                                                                                                                                                                                                                                                                                                                                                                                                                                                                                                                                                                                                                                                                                                                                                                                                                                                                                                                                                            |                                                                                                                                                                                                                                                                                                                                                                                                                                                                                                                                                                                                                                                                                                                                                                                                                                                                                                                                                                                                                                                                                                                                                                                                                                                                                                                                                                                                                                                                                                                                                                                                                                                                                                                                                                                                                                                                                                                                                                                                                                                                                                                                                                                                                                                                         |
|                                                                                                                                                |                                                                                                                                                                                                                                                                                                                     | -                                                                                                                                                                                        |                                                                                                                                                                       | <u> </u>                                                                                                                                                                          |                                                                                                                                                                                                                                                                                                                                                                                                                                                                                                                                                                                                                               |                                                                                                                                                                                    |                                                                                           |                                                                                                                                                                                                        |                                                                                                                                                                                                                                                                                                                                                                                                                                                                                                                                                                                                                                                                                                                                                                                                                                                                                                                                                                                                                                                                                                                                                                                                                      |                                                                                                                                                                                                                                                                                                                                                                                                                                                                                                                                                                                                                                                                                                                                                                         | -                                                                                                  |                                                                                                                                                                                                                                                                                                                                                                                                                                                                                                                                                                                                                                                                                                                                                                                                                                                                                                                                                                                                                                                                                                                                                                                                                                                                                                                                                                                                                                                                                                                                                                                                                                                                                                                                                                                                                                                                                                                                                                                                                                                                                                                                                                                                                                                                                                                                                     |                                                                                                                                           |                                                                                                                                                                                                                                                                                                                                                                                                                                               |                                                                                                                                                                                                                                                                                                                                                                                                                                                                                                                                                                                                                                                                                                                                                                                                                                                                                                                                                                                                                             | es<br>00+ 600+ 7                                                                                                                                                                                                                                                                                                                                                                                                                                                                                                                                                                                                                                                                                                                                                                                                                                                                                                                                                                                                                                                                                                                                                                                                                                                                                                                                                                                                                                                                                                                                                                                                                                                                                                                                                                                                                                                                                                                                                                                                                                                                                                                                                                                                                                                        |
|                                                                                                                                                |                                                                                                                                                                                                                                                                                                                     |                                                                                                                                                                                          |                                                                                                                                                                       |                                                                                                                                                                                   |                                                                                                                                                                                                                                                                                                                                                                                                                                                                                                                                                                                                                               |                                                                                                                                                                                    |                                                                                           |                                                                                                                                                                                                        |                                                                                                                                                                                                                                                                                                                                                                                                                                                                                                                                                                                                                                                                                                                                                                                                                                                                                                                                                                                                                                                                                                                                                                                                                      |                                                                                                                                                                                                                                                                                                                                                                                                                                                                                                                                                                                                                                                                                                                                                                         |                                                                                                    |                                                                                                                                                                                                                                                                                                                                                                                                                                                                                                                                                                                                                                                                                                                                                                                                                                                                                                                                                                                                                                                                                                                                                                                                                                                                                                                                                                                                                                                                                                                                                                                                                                                                                                                                                                                                                                                                                                                                                                                                                                                                                                                                                                                                                                                                                                                                                     |                                                                                                                                           |                                                                                                                                                                                                                                                                                                                                                                                                                                               |                                                                                                                                                                                                                                                                                                                                                                                                                                                                                                                                                                                                                                                                                                                                                                                                                                                                                                                                                                                                                             | 000 000 1                                                                                                                                                                                                                                                                                                                                                                                                                                                                                                                                                                                                                                                                                                                                                                                                                                                                                                                                                                                                                                                                                                                                                                                                                                                                                                                                                                                                                                                                                                                                                                                                                                                                                                                                                                                                                                                                                                                                                                                                                                                                                                                                                                                                                                                               |
|                                                                                                                                                |                                                                                                                                                                                                                                                                                                                     |                                                                                                                                                                                          |                                                                                                                                                                       |                                                                                                                                                                                   |                                                                                                                                                                                                                                                                                                                                                                                                                                                                                                                                                                                                                               |                                                                                                                                                                                    |                                                                                           |                                                                                                                                                                                                        |                                                                                                                                                                                                                                                                                                                                                                                                                                                                                                                                                                                                                                                                                                                                                                                                                                                                                                                                                                                                                                                                                                                                                                                                                      |                                                                                                                                                                                                                                                                                                                                                                                                                                                                                                                                                                                                                                                                                                                                                                         |                                                                                                    |                                                                                                                                                                                                                                                                                                                                                                                                                                                                                                                                                                                                                                                                                                                                                                                                                                                                                                                                                                                                                                                                                                                                                                                                                                                                                                                                                                                                                                                                                                                                                                                                                                                                                                                                                                                                                                                                                                                                                                                                                                                                                                                                                                                                                                                                                                                                                     |                                                                                                                                           |                                                                                                                                                                                                                                                                                                                                                                                                                                               | 1 0                                                                                                                                                                                                                                                                                                                                                                                                                                                                                                                                                                                                                                                                                                                                                                                                                                                                                                                                                                                                                         | 0 0                                                                                                                                                                                                                                                                                                                                                                                                                                                                                                                                                                                                                                                                                                                                                                                                                                                                                                                                                                                                                                                                                                                                                                                                                                                                                                                                                                                                                                                                                                                                                                                                                                                                                                                                                                                                                                                                                                                                                                                                                                                                                                                                                                                                                                                                     |
| А                                                                                                                                              | RENA                                                                                                                                                                                                                                                                                                                | ONF                                                                                                                                                                                      | (M)                                                                                                                                                                   |                                                                                                                                                                                   |                                                                                                                                                                                                                                                                                                                                                                                                                                                                                                                                                                                                                               |                                                                                                                                                                                    |                                                                                           |                                                                                                                                                                                                        |                                                                                                                                                                                                                                                                                                                                                                                                                                                                                                                                                                                                                                                                                                                                                                                                                                                                                                                                                                                                                                                                                                                                                                                                                      |                                                                                                                                                                                                                                                                                                                                                                                                                                                                                                                                                                                                                                                                                                                                                                         |                                                                                                    |                                                                                                                                                                                                                                                                                                                                                                                                                                                                                                                                                                                                                                                                                                                                                                                                                                                                                                                                                                                                                                                                                                                                                                                                                                                                                                                                                                                                                                                                                                                                                                                                                                                                                                                                                                                                                                                                                                                                                                                                                                                                                                                                                                                                                                                                                                                                                     |                                                                                                                                           |                                                                                                                                                                                                                                                                                                                                                                                                                                               | 1 0                                                                                                                                                                                                                                                                                                                                                                                                                                                                                                                                                                                                                                                                                                                                                                                                                                                                                                                                                                                                                         |                                                                                                                                                                                                                                                                                                                                                                                                                                                                                                                                                                                                                                                                                                                                                                                                                                                                                                                                                                                                                                                                                                                                                                                                                                                                                                                                                                                                                                                                                                                                                                                                                                                                                                                                                                                                                                                                                                                                                                                                                                                                                                                                                                                                                                                                         |
|                                                                                                                                                | RENA<br>• Bik & V                                                                                                                                                                                                                                                                                                   |                                                                                                                                                                                          | (M)                                                                                                                                                                   | Prize                                                                                                                                                                             | Monev:                                                                                                                                                                                                                                                                                                                                                                                                                                                                                                                                                                                                                        | \$50                                                                                                                                                                               |                                                                                           | This                                                                                                                                                                                                   | T/D Best 1                                                                                                                                                                                                                                                                                                                                                                                                                                                                                                                                                                                                                                                                                                                                                                                                                                                                                                                                                                                                                                                                                                                                                                                                           | Time:                                                                                                                                                                                                                                                                                                                                                                                                                                                                                                                                                                                                                                                                                                                                                                   |                                                                                                    | Best Wi                                                                                                                                                                                                                                                                                                                                                                                                                                                                                                                                                                                                                                                                                                                                                                                                                                                                                                                                                                                                                                                                                                                                                                                                                                                                                                                                                                                                                                                                                                                                                                                                                                                                                                                                                                                                                                                                                                                                                                                                                                                                                                                                                                                                                                                                                                                                             | n Times Of                                                                                                                                | ther Tracks:                                                                                                                                                                                                                                                                                                                                                                                                                                  |                                                                                                                                                                                                                                                                                                                                                                                                                                                                                                                                                                                                                                                                                                                                                                                                                                                                                                                                                                                                                             |                                                                                                                                                                                                                                                                                                                                                                                                                                                                                                                                                                                                                                                                                                                                                                                                                                                                                                                                                                                                                                                                                                                                                                                                                                                                                                                                                                                                                                                                                                                                                                                                                                                                                                                                                                                                                                                                                                                                                                                                                                                                                                                                                                                                                                                                         |
| D<br>16                                                                                                                                        | • Blk & V<br>Aug 2022                                                                                                                                                                                                                                                                                               | Vh<br>2                                                                                                                                                                                  | (M)                                                                                                                                                                   | Win /                                                                                                                                                                             | Money:<br>Plc: 0%                                                                                                                                                                                                                                                                                                                                                                                                                                                                                                                                                                                                             | / 0%                                                                                                                                                                               |                                                                                           | N/A                                                                                                                                                                                                    | T/D Best 1                                                                                                                                                                                                                                                                                                                                                                                                                                                                                                                                                                                                                                                                                                                                                                                                                                                                                                                                                                                                                                                                                                                                                                                                           |                                                                                                                                                                                                                                                                                                                                                                                                                                                                                                                                                                                                                                                                                                                                                                         |                                                                                                    |                                                                                                                                                                                                                                                                                                                                                                                                                                                                                                                                                                                                                                                                                                                                                                                                                                                                                                                                                                                                                                                                                                                                                                                                                                                                                                                                                                                                                                                                                                                                                                                                                                                                                                                                                                                                                                                                                                                                                                                                                                                                                                                                                                                                                                                                                                                                                     | n Times Of<br>at other tra                                                                                                                |                                                                                                                                                                                                                                                                                                                                                                                                                                               | <b>Trainer:</b><br>Bradley Belford                                                                                                                                                                                                                                                                                                                                                                                                                                                                                                                                                                                                                                                                                                                                                                                                                                                                                                                                                                                          | \$12.                                                                                                                                                                                                                                                                                                                                                                                                                                                                                                                                                                                                                                                                                                                                                                                                                                                                                                                                                                                                                                                                                                                                                                                                                                                                                                                                                                                                                                                                                                                                                                                                                                                                                                                                                                                                                                                                                                                                                                                                                                                                                                                                                                                                                                                                   |
| D<br>16<br>Me                                                                                                                                  | • Blk & V<br>Aug 2022<br>epunga Bla                                                                                                                                                                                                                                                                                 | Vh<br>2                                                                                                                                                                                  | (M)                                                                                                                                                                   | Win /<br>Caree                                                                                                                                                                    |                                                                                                                                                                                                                                                                                                                                                                                                                                                                                                                                                                                                                               | / 0%                                                                                                                                                                               |                                                                                           | N/A                                                                                                                                                                                                    | T/D Best 1<br>T/D Best 1                                                                                                                                                                                                                                                                                                                                                                                                                                                                                                                                                                                                                                                                                                                                                                                                                                                                                                                                                                                                                                                                                                                                                                                             |                                                                                                                                                                                                                                                                                                                                                                                                                                                                                                                                                                                                                                                                                                                                                                         | Time:                                                                                              |                                                                                                                                                                                                                                                                                                                                                                                                                                                                                                                                                                                                                                                                                                                                                                                                                                                                                                                                                                                                                                                                                                                                                                                                                                                                                                                                                                                                                                                                                                                                                                                                                                                                                                                                                                                                                                                                                                                                                                                                                                                                                                                                                                                                                                                                                                                                                     |                                                                                                                                           |                                                                                                                                                                                                                                                                                                                                                                                                                                               | Trainer:<br>Bradley Belford<br>Owner/s:                                                                                                                                                                                                                                                                                                                                                                                                                                                                                                                                                                                                                                                                                                                                                                                                                                                                                                                                                                                     | \$12.                                                                                                                                                                                                                                                                                                                                                                                                                                                                                                                                                                                                                                                                                                                                                                                                                                                                                                                                                                                                                                                                                                                                                                                                                                                                                                                                                                                                                                                                                                                                                                                                                                                                                                                                                                                                                                                                                                                                                                                                                                                                                                                                                                                                                                                                   |
| <b>D</b><br>16<br>Ме<br>Аq                                                                                                                     | • Blk & V<br>Aug 2022<br>epunga Bla<br>ua Edie                                                                                                                                                                                                                                                                      | Vh<br>2<br>azer                                                                                                                                                                          |                                                                                                                                                                       | Win /<br>Caree<br>TD: 0                                                                                                                                                           | Plc: 0%<br>er: 1; 0 - 0<br>); 0 - 0 - 0                                                                                                                                                                                                                                                                                                                                                                                                                                                                                                                                                                                       | / 0%<br>) - 0                                                                                                                                                                      | AT                                                                                        | N/A<br>This                                                                                                                                                                                            | T/D Best 1                                                                                                                                                                                                                                                                                                                                                                                                                                                                                                                                                                                                                                                                                                                                                                                                                                                                                                                                                                                                                                                                                                                                                                                                           | 1st Split                                                                                                                                                                                                                                                                                                                                                                                                                                                                                                                                                                                                                                                                                                                                                               |                                                                                                    | No wins                                                                                                                                                                                                                                                                                                                                                                                                                                                                                                                                                                                                                                                                                                                                                                                                                                                                                                                                                                                                                                                                                                                                                                                                                                                                                                                                                                                                                                                                                                                                                                                                                                                                                                                                                                                                                                                                                                                                                                                                                                                                                                                                                                                                                                                                                                                                             | at other tra                                                                                                                              | icks                                                                                                                                                                                                                                                                                                                                                                                                                                          | <b>Trainer:</b><br>Bradley Belford<br><b>Owner/s:</b><br>Kaan Omerogu                                                                                                                                                                                                                                                                                                                                                                                                                                                                                                                                                                                                                                                                                                                                                                                                                                                                                                                                                       | \$12.                                                                                                                                                                                                                                                                                                                                                                                                                                                                                                                                                                                                                                                                                                                                                                                                                                                                                                                                                                                                                                                                                                                                                                                                                                                                                                                                                                                                                                                                                                                                                                                                                                                                                                                                                                                                                                                                                                                                                                                                                                                                                                                                                                                                                                                                   |
| D<br>16<br>Me                                                                                                                                  | • Blk & V<br>Aug 2022<br>epunga Bla                                                                                                                                                                                                                                                                                 | Vh<br>2                                                                                                                                                                                  | (M)<br>Date<br><u>07 Nov 24</u>                                                                                                                                       | Win /<br>Care<br>TD: 0                                                                                                                                                            | PIC: 0%<br>er: 1; 0 - 0<br>); 0 - 0 - 0<br>ck Gra                                                                                                                                                                                                                                                                                                                                                                                                                                                                                                                                                                             | / 0%<br>) - 0<br>ade /                                                                                                                                                             |                                                                                           | N/A<br><b>This</b><br>N/A                                                                                                                                                                              |                                                                                                                                                                                                                                                                                                                                                                                                                                                                                                                                                                                                                                                                                                                                                                                                                                                                                                                                                                                                                                                                                                                                                                                                                      |                                                                                                                                                                                                                                                                                                                                                                                                                                                                                                                                                                                                                                                                                                                                                                         | Time:<br>A2S                                                                                       | No wins                                                                                                                                                                                                                                                                                                                                                                                                                                                                                                                                                                                                                                                                                                                                                                                                                                                                                                                                                                                                                                                                                                                                                                                                                                                                                                                                                                                                                                                                                                                                                                                                                                                                                                                                                                                                                                                                                                                                                                                                                                                                                                                                                                                                                                                                                                                                             | at other tra                                                                                                                              |                                                                                                                                                                                                                                                                                                                                                                                                                                               | Trainer:<br>Bradley Belford<br>Owner/s:<br>Kaan Omerogu<br>Box History                                                                                                                                                                                                                                                                                                                                                                                                                                                                                                                                                                                                                                                                                                                                                                                                                                                                                                                                                      | \$12.<br>Ilari                                                                                                                                                                                                                                                                                                                                                                                                                                                                                                                                                                                                                                                                                                                                                                                                                                                                                                                                                                                                                                                                                                                                                                                                                                                                                                                                                                                                                                                                                                                                                                                                                                                                                                                                                                                                                                                                                                                                                                                                                                                                                                                                                                                                                                                          |
| <b>D</b><br>16<br>Ме<br>Аq<br>В                                                                                                                | • Blk & V<br>Aug 2022<br>epunga Bla<br>ua Edie<br>W(kg)                                                                                                                                                                                                                                                             | Vh<br>2<br>azer<br>D(m)                                                                                                                                                                  | Date                                                                                                                                                                  | Win /<br>Careo<br>TD: 0<br>Trae                                                                                                                                                   | PIC: 0%<br>er: 1; 0 - 0<br>); 0 - 0 - 0<br>ck Gra                                                                                                                                                                                                                                                                                                                                                                                                                                                                                                                                                                             | / 0%<br>) - 0<br>ade /                                                                                                                                                             |                                                                                           | N/A<br>This<br>N/A                                                                                                                                                                                     | T/D Best 1<br>BON                                                                                                                                                                                                                                                                                                                                                                                                                                                                                                                                                                                                                                                                                                                                                                                                                                                                                                                                                                                                                                                                                                                                                                                                    | <b>1st Split</b><br>A1S                                                                                                                                                                                                                                                                                                                                                                                                                                                                                                                                                                                                                                                                                                                                                 |                                                                                                    | No wins                                                                                                                                                                                                                                                                                                                                                                                                                                                                                                                                                                                                                                                                                                                                                                                                                                                                                                                                                                                                                                                                                                                                                                                                                                                                                                                                                                                                                                                                                                                                                                                                                                                                                                                                                                                                                                                                                                                                                                                                                                                                                                                                                                                                                                                                                                                                             | at other tra                                                                                                                              | P SP                                                                                                                                                                                                                                                                                                                                                                                                                                          | Trainer:<br>Bradley Belford<br>Owner/s:<br>Kaan Omerogu<br>Box History<br>I 2 3 3<br>Win 0 0 0 0                                                                                                                                                                                                                                                                                                                                                                                                                                                                                                                                                                                                                                                                                                                                                                                                                                                                                                                            | \$12.<br>Ilari<br>0 0 0 0                                                                                                                                                                                                                                                                                                                                                                                                                                                                                                                                                                                                                                                                                                                                                                                                                                                                                                                                                                                                                                                                                                                                                                                                                                                                                                                                                                                                                                                                                                                                                                                                                                                                                                                                                                                                                                                                                                                                                                                                                                                                                                                                                                                                                                               |
| D<br>16<br>Me<br>Aq<br>B                                                                                                                       | • Blk & V<br>Aug 2022<br>epunga Bla<br>ua Edie<br>W(kg)                                                                                                                                                                                                                                                             | Vh<br>2<br>azer<br>D(m)                                                                                                                                                                  | Date                                                                                                                                                                  | Win /<br>Cared<br>TD: 0<br>Trad                                                                                                                                                   | PIC: 0%<br>er: 1; 0 - 0<br>); 0 - 0 - 0<br>ck Gra                                                                                                                                                                                                                                                                                                                                                                                                                                                                                                                                                                             | / 0%<br>) - 0<br>ade /                                                                                                                                                             |                                                                                           | N/A<br>This<br>N/A                                                                                                                                                                                     | T/D Best 1<br>BON                                                                                                                                                                                                                                                                                                                                                                                                                                                                                                                                                                                                                                                                                                                                                                                                                                                                                                                                                                                                                                                                                                                                                                                                    | <b>1st Split</b><br>A1S                                                                                                                                                                                                                                                                                                                                                                                                                                                                                                                                                                                                                                                                                                                                                 |                                                                                                    | No wins                                                                                                                                                                                                                                                                                                                                                                                                                                                                                                                                                                                                                                                                                                                                                                                                                                                                                                                                                                                                                                                                                                                                                                                                                                                                                                                                                                                                                                                                                                                                                                                                                                                                                                                                                                                                                                                                                                                                                                                                                                                                                                                                                                                                                                                                                                                                             | at other tra                                                                                                                              | P SP                                                                                                                                                                                                                                                                                                                                                                                                                                          | Trainer:<br>Bradley Belford<br>Owner/s:<br>Kaan Omerogu<br>Box History<br>Win 0 0 0<br>2nd-3rd 0 0 0 0                                                                                                                                                                                                                                                                                                                                                                                                                                                                                                                                                                                                                                                                                                                                                                                                                                                                                                                      | \$12.<br>Ilari<br>0 0 0 0<br>0 0 0 0                                                                                                                                                                                                                                                                                                                                                                                                                                                                                                                                                                                                                                                                                                                                                                                                                                                                                                                                                                                                                                                                                                                                                                                                                                                                                                                                                                                                                                                                                                                                                                                                                                                                                                                                                                                                                                                                                                                                                                                                                                                                                                                                                                                                                                    |
| <b>D</b><br>16<br>Ме<br>Аq<br>В                                                                                                                | • Blk & V<br>Aug 2022<br>epunga Bla<br>ua Edie<br>W(kg)                                                                                                                                                                                                                                                             | Vh<br>2<br>azer<br>D(m)                                                                                                                                                                  | Date                                                                                                                                                                  | Win /<br>Cared<br>TD: 0<br>Trad                                                                                                                                                   | PIC: 0%<br>er: 1; 0 - 0<br>); 0 - 0 - 0<br>ck Gra                                                                                                                                                                                                                                                                                                                                                                                                                                                                                                                                                                             | / 0%<br>) - 0<br>ade /                                                                                                                                                             |                                                                                           | N/A<br>This<br>N/A                                                                                                                                                                                     | T/D Best 1<br>BON                                                                                                                                                                                                                                                                                                                                                                                                                                                                                                                                                                                                                                                                                                                                                                                                                                                                                                                                                                                                                                                                                                                                                                                                    | <b>1st Split</b><br>A1S                                                                                                                                                                                                                                                                                                                                                                                                                                                                                                                                                                                                                                                                                                                                                 |                                                                                                    | No wins                                                                                                                                                                                                                                                                                                                                                                                                                                                                                                                                                                                                                                                                                                                                                                                                                                                                                                                                                                                                                                                                                                                                                                                                                                                                                                                                                                                                                                                                                                                                                                                                                                                                                                                                                                                                                                                                                                                                                                                                                                                                                                                                                                                                                                                                                                                                             | at other tra                                                                                                                              | P SP                                                                                                                                                                                                                                                                                                                                                                                                                                          | Trainer:         Bradley Belford         Owner/s:         Kaan Omerogu         Box History         Yin       0       0       0         2nd-3rd       0       0       0         Starts       0       0       0                                                                                                                                                                                                                                                                                                                                                                                                                                                                                                                                                                                                                                                                                                                                                                                                               | \$12.                                                                                                                                                                                                                                                                                                                                                                                                                                                                                                                                                                                                                                                                                                                                                                                                                                                                                                                                                                                                                                                                                                                                                                                                                                                                                                                                                                                                                                                                                                                                                                                                                                                                                                                                                                                                                                                                                                                                                                                                                                                                                                                                                                                                                                                                   |
| <b>D</b><br>16<br>Ме<br>Аq<br>В                                                                                                                | • Blk & V<br>Aug 2022<br>epunga Bla<br>ua Edie<br>W(kg)                                                                                                                                                                                                                                                             | Vh<br>2<br>azer<br>D(m)                                                                                                                                                                  | Date                                                                                                                                                                  | Win /<br>Cared<br>TD: 0<br>Trad                                                                                                                                                   | PIC: 0%<br>er: 1; 0 - 0<br>); 0 - 0 - 0<br>ck Gra                                                                                                                                                                                                                                                                                                                                                                                                                                                                                                                                                                             | / 0%<br>) - 0<br>ade /                                                                                                                                                             |                                                                                           | N/A<br>This<br>N/A                                                                                                                                                                                     | T/D Best 1<br>BON                                                                                                                                                                                                                                                                                                                                                                                                                                                                                                                                                                                                                                                                                                                                                                                                                                                                                                                                                                                                                                                                                                                                                                                                    | <b>1st Split</b><br>A1S                                                                                                                                                                                                                                                                                                                                                                                                                                                                                                                                                                                                                                                                                                                                                 |                                                                                                    | No wins                                                                                                                                                                                                                                                                                                                                                                                                                                                                                                                                                                                                                                                                                                                                                                                                                                                                                                                                                                                                                                                                                                                                                                                                                                                                                                                                                                                                                                                                                                                                                                                                                                                                                                                                                                                                                                                                                                                                                                                                                                                                                                                                                                                                                                                                                                                                             | at other tra                                                                                                                              | P SP                                                                                                                                                                                                                                                                                                                                                                                                                                          | Trainer:         Bradley Belford         Owner/s:         Kaan Omerogu         Box History         Win       0       0       0         2nd-3rd       0       0       0         Starts       0       0       0         Winning Distance       0       0       0                                                                                                                                                                                                                                                                                                                                                                                                                                                                                                                                                                                                                                                                                                                                                              | \$12.                                                                                                                                                                                                                                                                                                                                                                                                                                                                                                                                                                                                                                                                                                                                                                                                                                                                                                                                                                                                                                                                                                                                                                                                                                                                                                                                                                                                                                                                                                                                                                                                                                                                                                                                                                                                                                                                                                                                                                                                                                                                                                                                                                                                                                                                   |
| <b>D</b><br>16<br>Ме<br>Аq<br>В                                                                                                                | • Blk & V<br>Aug 2022<br>epunga Bla<br>ua Edie<br>W(kg)                                                                                                                                                                                                                                                             | Vh<br>2<br>azer<br>D(m)                                                                                                                                                                  | Date                                                                                                                                                                  | Win /<br>Cared<br>TD: 0<br>Trad                                                                                                                                                   | PIC: 0%<br>er: 1; 0 - 0<br>); 0 - 0 - 0<br>ck Gra                                                                                                                                                                                                                                                                                                                                                                                                                                                                                                                                                                             | / 0%<br>) - 0<br>ade /                                                                                                                                                             |                                                                                           | N/A<br>This<br>N/A                                                                                                                                                                                     | T/D Best 1<br>BON                                                                                                                                                                                                                                                                                                                                                                                                                                                                                                                                                                                                                                                                                                                                                                                                                                                                                                                                                                                                                                                                                                                                                                                                    | <b>1st Split</b><br>A1S                                                                                                                                                                                                                                                                                                                                                                                                                                                                                                                                                                                                                                                                                                                                                 |                                                                                                    | No wins                                                                                                                                                                                                                                                                                                                                                                                                                                                                                                                                                                                                                                                                                                                                                                                                                                                                                                                                                                                                                                                                                                                                                                                                                                                                                                                                                                                                                                                                                                                                                                                                                                                                                                                                                                                                                                                                                                                                                                                                                                                                                                                                                                                                                                                                                                                                             | at other tra                                                                                                                              | P SP                                                                                                                                                                                                                                                                                                                                                                                                                                          | Trainer:         Bradley Belford         Owner/s:         Kaan Omerogu         Box History         Win       0       0       0         2nd-3rd       0       0       0         Starts       0       0       0         Winning Distance       0       0       0                                                                                                                                                                                                                                                                                                                                                                                                                                                                                                                                                                                                                                                                                                                                                              | \$12.                                                                                                                                                                                                                                                                                                                                                                                                                                                                                                                                                                                                                                                                                                                                                                                                                                                                                                                                                                                                                                                                                                                                                                                                                                                                                                                                                                                                                                                                                                                                                                                                                                                                                                                                                                                                                                                                                                                                                                                                                                                                                                                                                                                                                                                                   |
| <b>D</b><br>16<br>Ме<br>Аq<br>В                                                                                                                | • Blk & V<br>Aug 2022<br>apunga Bla<br>ua Edie<br>W(kg)<br>26.5                                                                                                                                                                                                                                                     | Vh<br>2<br>azer<br>D(m)<br>331                                                                                                                                                           | Date                                                                                                                                                                  | Win /<br>Cared<br>TD: 0<br>Trad                                                                                                                                                   | PIC: 0%<br>er: 1; 0 - 0<br>); 0 - 0 - 0<br>ck Gra                                                                                                                                                                                                                                                                                                                                                                                                                                                                                                                                                                             | / 0%<br>) - 0<br>ade /                                                                                                                                                             |                                                                                           | N/A<br>This<br>N/A                                                                                                                                                                                     | T/D Best 1<br>BON                                                                                                                                                                                                                                                                                                                                                                                                                                                                                                                                                                                                                                                                                                                                                                                                                                                                                                                                                                                                                                                                                                                                                                                                    | <b>1st Split</b><br>A1S                                                                                                                                                                                                                                                                                                                                                                                                                                                                                                                                                                                                                                                                                                                                                 |                                                                                                    | No wins                                                                                                                                                                                                                                                                                                                                                                                                                                                                                                                                                                                                                                                                                                                                                                                                                                                                                                                                                                                                                                                                                                                                                                                                                                                                                                                                                                                                                                                                                                                                                                                                                                                                                                                                                                                                                                                                                                                                                                                                                                                                                                                                                                                                                                                                                                                                             | at other tra                                                                                                                              | P SP                                                                                                                                                                                                                                                                                                                                                                                                                                          | Trainer:           Bradley Belford           Owner/s:           Kaan Omerogu           Box History           I         Z         3           Win         0         0         0           2nd-3rd         0         0         0           Starts         0         0         0           Winning Distance              400         400+         5                                                                                                                                                                                                                                                                                                                                                                                                                                                                                                                                                                                                                                                                            | \$12.                                                                                                                                                                                                                                                                                                                                                                                                                                                                                                                                                                                                                                                                                                                                                                                                                                                                                                                                                                                                                                                                                                                                                                                                                                                                                                                                                                                                                                                                                                                                                                                                                                                                                                                                                                                                                                                                                                                                                                                                                                                                                                                                                                                                                                                                   |
| D<br>16<br>Me<br>Aq<br>5                                                                                                                       | • Blk & V<br>Aug 2022<br>epunga Bla<br>ua Edie<br>W(kg)                                                                                                                                                                                                                                                             | Vh<br>2<br>azer<br>D(m)<br>331                                                                                                                                                           | Date                                                                                                                                                                  | Win /<br>Carec<br>TD: 0<br>Trac<br>AB                                                                                                                                             | PIC: 0%<br>er: 1; 0 - 0<br>); 0 - 0 - 0<br>ck Gra                                                                                                                                                                                                                                                                                                                                                                                                                                                                                                                                                                             | / 0%<br>) - 0<br>/ade //                                                                                                                                                           |                                                                                           | N/A<br>This<br>N/A<br>N/T<br>19.54                                                                                                                                                                     | T/D Best 1<br>BON                                                                                                                                                                                                                                                                                                                                                                                                                                                                                                                                                                                                                                                                                                                                                                                                                                                                                                                                                                                                                                                                                                                                                                                                    | A1S<br>7.74                                                                                                                                                                                                                                                                                                                                                                                                                                                                                                                                                                                                                                                                                                                                                             |                                                                                                    | No wins<br>M W/<br>18.50 Wr                                                                                                                                                                                                                                                                                                                                                                                                                                                                                                                                                                                                                                                                                                                                                                                                                                                                                                                                                                                                                                                                                                                                                                                                                                                                                                                                                                                                                                                                                                                                                                                                                                                                                                                                                                                                                                                                                                                                                                                                                                                                                                                                                                                                                                                                                                                         | at other tra                                                                                                                              | P SP                                                                                                                                                                                                                                                                                                                                                                                                                                          | Trainer:           Bradley Belford           Owner/s:           Kaan Omerogu           Box History           I         Z         3           Win         0         0         0           2nd-3rd         0         0         0           Starts         0         0         0           Winning Distance              400         400+         5                                                                                                                                                                                                                                                                                                                                                                                                                                                                                                                                                                                                                                                                            | \$12.                                                                                                                                                                                                                                                                                                                                                                                                                                                                                                                                                                                                                                                                                                                                                                                                                                                                                                                                                                                                                                                                                                                                                                                                                                                                                                                                                                                                                                                                                                                                                                                                                                                                                                                                                                                                                                                                                                                                                                                                                                                                                                                                                                                                                                                                   |
| D<br>16<br>Me<br>Aq<br>B<br>5                                                                                                                  | Blk & V<br>Aug 2022<br>ppunga Bi<br>ua Edie<br>W(kg)<br>26.5<br>//AGYU<br>• Brindle<br>Apr 2022                                                                                                                                                                                                                     | Vh<br>2<br>azer<br>D(m)<br>331                                                                                                                                                           | Date                                                                                                                                                                  | Win /<br>Caree<br>TD: 0<br>Trae<br>AB                                                                                                                                             | Pic: 0%<br>er: 1; 0 - 0<br>; 0 - 0 - 0<br>ck Gra<br><u>k</u> M<br>Money: :<br>Pic: 0%                                                                                                                                                                                                                                                                                                                                                                                                                                                                                                                                         | / 0%<br>) - 0<br>(ade /<br>2<br>(30%)<br>/ 30%                                                                                                                                     |                                                                                           | N/A<br>This<br>N/A<br>19.54<br>This<br>23.45                                                                                                                                                           | T/D Best 1<br>BON<br>18.85<br>T/D Best 1<br>5 3 02 00                                                                                                                                                                                                                                                                                                                                                                                                                                                                                                                                                                                                                                                                                                                                                                                                                                                                                                                                                                                                                                                                                                                                                                | 1st Split           A1S           7.74                                                                                                                                                                                                                                                                                                                                                                                                                                                                                                                                                                                                                                                                                                                                  | A2S<br>-                                                                                           | No wins<br>M W/<br>18.50 Wr<br>Best Win                                                                                                                                                                                                                                                                                                                                                                                                                                                                                                                                                                                                                                                                                                                                                                                                                                                                                                                                                                                                                                                                                                                                                                                                                                                                                                                                                                                                                                                                                                                                                                                                                                                                                                                                                                                                                                                                                                                                                                                                                                                                                                                                                                                                                                                                                                             | at other tra                                                                                                                              | ther Tracks:                                                                                                                                                                                                                                                                                                                                                                                                                                  | Trainer:         Bradley Belford           Owner/s:         Kaan Omerogu           Box History         3           Win         0         0         0           2nd-3rd         0         0         0         0           Starts         0         0         0         0           Vinning Distance               400         400+         5              0         0                                                                                                                                                                                                                                                                                                                                                                                                                                                                                                                                                                                                                                                        | \$12.<br>Ilari<br>4 5 6 7<br>0 0 0 0<br>0 1 0 0<br>0 1 0 0<br>es<br>00+ 600+ 7<br>0 0<br>\$6.                                                                                                                                                                                                                                                                                                                                                                                                                                                                                                                                                                                                                                                                                                                                                                                                                                                                                                                                                                                                                                                                                                                                                                                                                                                                                                                                                                                                                                                                                                                                                                                                                                                                                                                                                                                                                                                                                                                                                                                                                                                                                                                                                                           |
| D<br>16<br>Me<br>Aq<br>B<br>5                                                                                                                  | Blk & V<br>Aug 2022<br>ppunga Bi-<br>ua Edie<br>W(kg)<br>26.5<br>//AGYU<br>Brindle<br>Apr 2022<br>perior Par                                                                                                                                                                                                        | Vh<br>2<br>azer<br>D(m)<br>331                                                                                                                                                           | Date                                                                                                                                                                  | Win /<br>Care<br>TD: 0<br>Tra<br><u>AB</u><br>Prize<br>Win /<br>Care                                                                                                              | Pic: 0%<br>er: 1; 0 - 0<br>; 0 - 0 - 0<br>ck Gra<br><u>k</u> M<br>Pic: 0%<br>er: 10; 0 -                                                                                                                                                                                                                                                                                                                                                                                                                                                                                                                                      | / 0%<br>) - 0<br>(ade /<br>2<br>(30%)<br>/ 30%                                                                                                                                     |                                                                                           | N/A<br>This<br>N/A<br>MT<br>19.54<br>This<br>23.45<br>This                                                                                                                                             | T/D Best 1<br>BON<br>18.85<br>T/D Best 1<br>5 3 02 Oc<br>T/D Best 1                                                                                                                                                                                                                                                                                                                                                                                                                                                                                                                                                                                                                                                                                                                                                                                                                                                                                                                                                                                                                                                                                                                                                  | A1S<br>7.74<br>Time:<br>ct 2024<br>1st Split                                                                                                                                                                                                                                                                                                                                                                                                                                                                                                                                                                                                                                                                                                                            | A2S<br>-                                                                                           | No wins<br>M W/<br>18.50 Wr<br>Best Win                                                                                                                                                                                                                                                                                                                                                                                                                                                                                                                                                                                                                                                                                                                                                                                                                                                                                                                                                                                                                                                                                                                                                                                                                                                                                                                                                                                                                                                                                                                                                                                                                                                                                                                                                                                                                                                                                                                                                                                                                                                                                                                                                                                                                                                                                                             | at other tra                                                                                                                              | ther Tracks:                                                                                                                                                                                                                                                                                                                                                                                                                                  | Trainer:<br>Bradley Belford<br>Owner/s:<br>Kaan Omerogu<br>Box History<br>Min 0 0 0 0<br>2nd-3rd 0 0 0 0<br>Starts 0 0 0 0<br>Winning Distance<br><400 400+ 5<br>0 0<br>Trainer:<br>Michael Edward<br>Owner/s:                                                                                                                                                                                                                                                                                                                                                                                                                                                                                                                                                                                                                                                                                                                                                                                                              | \$12.                                                                                                                                                                                                                                                                                                                                                                                                                                                                                                                                                                                                                                                                                                                                                                                                                                                                                                                                                                                                                                                                                                                                                                                                                                                                                                                                                                                                                                                                                                                                                                                                                                                                                                                                                                                                                                                                                                                                                                                                                                                                                                                                                                                                                                                                   |
| D<br>16<br>Me<br>Aq<br>B<br>5                                                                                                                  | Bik & V<br>Aug 202:<br>apunga Bi-<br>ua Edie<br>W(kg)<br>26.5<br>/AGYU<br>Brindle<br>Apr 2022<br>perior Par<br>ara's Flict                                                                                                                                                                                          | Vh<br>2<br>azer<br>D(m)<br>331<br>(M)                                                                                                                                                    | Date<br>07 Nov 24                                                                                                                                                     | Win /<br>Care<br>TD: 0<br>Tra<br>AB                                                                                                                                               | Pic: 0%<br>er: 1; 0 - 0<br>;; 0 - 0 - 0<br>ck Gra<br><u>K</u> M<br>Pic: 0%<br>er: 10; 0 - 1 - 0                                                                                                                                                                                                                                                                                                                                                                                                                                                                                                                               | / 0%<br>) - 0<br>ade /<br>2<br>\$1,870<br>/ 30%<br>2 - 1                                                                                                                           | 20.84 1                                                                                   | N/A<br>This<br>N/A<br>19.54<br>This<br>23.45<br>This<br>10.87                                                                                                                                          | T/D Best 1<br>BON<br>18.85<br>T/D Best 1<br>5 3 02 OC<br>T/D Best 1<br>7 3 02 OC                                                                                                                                                                                                                                                                                                                                                                                                                                                                                                                                                                                                                                                                                                                                                                                                                                                                                                                                                                                                                                                                                                                                     | A1S           7.74           Time:           ct 2024           1st Split           ct 2024                                                                                                                                                                                                                                                                                                                                                                                                                                                                                                                                                                                                                                                                              | A2S<br>-<br>Time:                                                                                  | No wins<br>M W/<br>18.50 Wr<br>Best Win<br>No wins                                                                                                                                                                                                                                                                                                                                                                                                                                                                                                                                                                                                                                                                                                                                                                                                                                                                                                                                                                                                                                                                                                                                                                                                                                                                                                                                                                                                                                                                                                                                                                                                                                                                                                                                                                                                                                                                                                                                                                                                                                                                                                                                                                                                                                                                                                  | at other tra<br>2G I<br>iting :<br>n Times Of<br>at other tra                                                                             | P SP<br>7 \$7.50<br>ther Tracks:<br>cks                                                                                                                                                                                                                                                                                                                                                                                                       | Trainer:         Bradley Belford           Owner/s:         Kaan Omerogu           Box History         1         22         3           Win         0         0         0         0           2nd-3rd         0         0         0         0           Starts         0         0         0         0           Vinning Distance          0         0         0           Vinning Distance          0         0         0           Trainer:         Michael Edward         0         0         0           Michael Edward         Owner/s:         Michael Edward         0         0                                                                                                                                                                                                                                                                                                                                                                                                                                     | \$12.                                                                                                                                                                                                                                                                                                                                                                                                                                                                                                                                                                                                                                                                                                                                                                                                                                                                                                                                                                                                                                                                                                                                                                                                                                                                                                                                                                                                                                                                                                                                                                                                                                                                                                                                                                                                                                                                                                                                                                                                                                                                                                                                                                                                                                                                   |
| D<br>16<br>Me<br>Aq<br>B<br>5<br>5                                                                                                             | Bik & V Aug 202: apunga Bia ua Edia W(kg) 26.5 VAGYU Brindle Apr 2022 perior Paraiara's Flick W(kg)                                                                                                                                                                                                                 | Vh<br>2<br>azer<br>D(m)<br>331                                                                                                                                                           | Date<br>07 Nov 24                                                                                                                                                     | Win /<br>Caree<br>TD: 0<br>Trae<br>ABI                                                                                                                                            | Plc: 0%<br>er: 1; 0 - 0<br>; 0 - 0 - 0<br>ck Gra<br>K M<br>Plc: 0%<br>er: 10; 0 - 1 - 0<br>Grade                                                                                                                                                                                                                                                                                                                                                                                                                                                                                                                              | / 0%<br>) - 0<br>ade //<br>2<br>\$1,870<br>/ 30%<br>2 - 1<br>AT                                                                                                                    | 20.84 1<br>WT                                                                             | N/A<br>This<br>N/A<br>MT<br>19.54<br>This<br>23.45<br>This<br>10.87<br>BON                                                                                                                             | T/D Best 1<br>BON<br>18.85<br>5 3 02 Oc<br>T/D Best 1<br>7 3 02 Oc<br>A1S                                                                                                                                                                                                                                                                                                                                                                                                                                                                                                                                                                                                                                                                                                                                                                                                                                                                                                                                                                                                                                                                                                                                            | 1st Split           A1S           7.74           Time:           ct 2024           1st Split           tct 2024           Asplit                                                                                                                                                                                                                                                                                                                                                                                                                                                                                                                                                                                                                                        | A2S<br>-<br>Time:<br>M                                                                             | No wins<br>M W/2<br>18.50 Wr<br>Best Win<br>No wins                                                                                                                                                                                                                                                                                                                                                                                                                                                                                                                                                                                                                                                                                                                                                                                                                                                                                                                                                                                                                                                                                                                                                                                                                                                                                                                                                                                                                                                                                                                                                                                                                                                                                                                                                                                                                                                                                                                                                                                                                                                                                                                                                                                                                                                                                                 | at other tra                                                                                                                              | cks<br>P SP<br>7 \$7.50<br>ther Tracks:<br>cks<br>P SP                                                                                                                                                                                                                                                                                                                                                                                        | Trainer:         Bradley Belford           Owner/s:         Kaan Omerogu           Box History         1         22         3           Win         0         0         0         0           2nd-3rd         0         0         0         0           Starts         0         0         0         0           Vinning Distance           0         0           Vinning Distance           0         0           Trainer:         Michael Edward           0           Trainer:         Michael Edward              Box History                                                                                                                                                                                                                                                                                                                                                                                                                                                                                           | \$12.<br>Ilari<br>4 5 6 7<br>0 0 0 0<br>0 0<br>0<br>0 0<br>0 0<br>0<br>0 0<br>0<br>0<br>0<br>0<br>0<br>0<br>0<br>0<br>0<br>0<br>0<br>0<br>0 |
| D<br>16<br>Me<br>Aq<br>B<br>5<br>5                                                                                                             | Bik & V<br>Aug 202:<br>apunga Bi-<br>ua Edie<br>W(kg)<br>26.5<br>/AGYU<br>Brindle<br>Apr 2022<br>perior Par<br>ara's Flict                                                                                                                                                                                          | Vh<br>2<br>azer<br>D(m)<br>331<br>(M)                                                                                                                                                    | Date<br>07 Nov 24                                                                                                                                                     | Win /<br>Care<br>TD: 0<br>Tra<br>AB                                                                                                                                               | Pic: 0%<br>er: 1; 0 - 0<br>;; 0 - 0 - 0<br>ck Gra<br><u>K</u> M<br>Pic: 0%<br>er: 10; 0 - 1 - 0                                                                                                                                                                                                                                                                                                                                                                                                                                                                                                                               | / 0%<br>) - 0<br>ade /<br>2<br>\$1,870<br>/ 30%<br>2 - 1                                                                                                                           | 20.84 1<br>WT<br>23.21                                                                    | N/A<br>This<br>N/A<br>19.54<br>This<br>23.45<br>This<br>10.87                                                                                                                                          | T/D Best 1<br>BON<br>18.85<br>T/D Best 1<br>5 3 02 OC<br>T/D Best 1<br>7 3 02 OC                                                                                                                                                                                                                                                                                                                                                                                                                                                                                                                                                                                                                                                                                                                                                                                                                                                                                                                                                                                                                                                                                                                                     | A1S           7.74           Time:           ct 2024           1st Split           ct 2024                                                                                                                                                                                                                                                                                                                                                                                                                                                                                                                                                                                                                                                                              | A2S<br>-<br>Time:                                                                                  | No wins<br>M W/<br>18.50 Wr<br>Best Win<br>No wins                                                                                                                                                                                                                                                                                                                                                                                                                                                                                                                                                                                                                                                                                                                                                                                                                                                                                                                                                                                                                                                                                                                                                                                                                                                                                                                                                                                                                                                                                                                                                                                                                                                                                                                                                                                                                                                                                                                                                                                                                                                                                                                                                                                                                                                                                                  | at other tra                                                                                                                              | P SP<br>7 \$7.50<br>ther Tracks:<br>cks                                                                                                                                                                                                                                                                                                                                                                                                       | Trainer:       Bradley Belford         Owner/s:       Kaan Omerogu         Box History       1       3         Win       0       0       0         2nd-3rd       0       0       0         Starts       0       0       0         Vinning Distance       400       400+       5         0       0       0       0         Trainer:       Michael Edward       0       0         Michael Edward       0       0       0         Box History       1       32       3                                                                                                                                                                                                                                                                                                                                                                                                                                                                                                                                                         | \$12.<br>Ilari<br>4 5 6 7<br>0 0 0 0<br>0 0 0 0<br>0 1 0 0<br>es<br>00+ 600+ 7<br>0 0<br>\$6.<br>ds<br>ds<br>4 5 6 7                                                                                                                                                                                                                                                                                                                                                                                                                                                                                                                                                                                                                                                                                                                                                                                                                                                                                                                                                                                                                                                                                                                                                                                                                                                                                                                                                                                                                                                                                                                                                                                                                                                                                                                                                                                                                                                                                                                                                                                                                                                                                                                                                    |
| D<br>16<br>Me<br>Aq<br>B<br>5<br>5<br>VV<br>D<br>23<br>Su<br>Qu<br>B                                                                           | Bik & V Aug 2022 apunga Bla ua Edie W(kg) 26.5      AGYU     Brindle Apr 2022 perior Par uara's Flicd W(kg) 29.9 30.3                                                                                                                                                                                               | Vh<br>2<br>azer<br>331<br>(M)<br>2<br>335<br>395<br>331                                                                                                                                  | Date<br>07 Nov 24<br>07 Nov 24<br>07 Nov 24<br>07 Nov 24                                                                                                              | Win /<br>Caree<br>TD: 0<br>Trav<br>ABI<br>Prize<br>Win /<br>Caree<br>TD: 3<br>Track<br>ABK<br>ABK                                                                                 | Pic: 0%<br>er: 1; 0 - 0<br>; 0 - 0 - 0<br>ck Gra<br><u>K</u> M<br>Pic: 0%<br>er: 10; 0 - 1 - 0<br>Grade<br>M<br>M                                                                                                                                                                                                                                                                                                                                                                                                                                                                                                             | / 0%<br>) - 0<br>ade /<br>2<br>\$1,870<br>/ 30%<br>2 - 1<br>AT<br>23,63<br>24,02<br>19,69                                                                                          | WT<br>23.21<br>22.80<br>19.55                                                             | N/A<br>This<br>N/A<br>19.54<br>This<br>23.45<br>This<br>10.87<br>BON<br>22.30<br>22.42<br>19.04                                                                                                        | T/D Best 1<br>BON<br>18.85<br>T/D Best 1<br>5 3 02 00<br>T/D Best 7<br>7 3 02 00<br>A1S<br>10.99<br>-<br>7.49                                                                                                                                                                                                                                                                                                                                                                                                                                                                                                                                                                                                                                                                                                                                                                                                                                                                                                                                                                                                                                                                                                        | Ist Split           A1S           7.74   Time:           ct 2024           1st Split           ct 2024           A2S           -           -           -                                                                                                                                                                                                                                                                                                                                                                                                                                                                                                                                                                                                                | A2S<br>-<br>Time:<br>M<br>6.00<br>17.25<br>2.00                                                    | No wins<br>M W/2<br>18.50 Wr<br>Best Win<br>No wins<br>W/2G<br>Okinawa<br>Peaky Wark<br>Tigger Tiger                                                                                                                                                                                                                                                                                                                                                                                                                                                                                                                                                                                                                                                                                                                                                                                                                                                                                                                                                                                                                                                                                                                                                                                                                                                                                                                                                                                                                                                                                                                                                                                                                                                                                                                                                                                                                                                                                                                                                                                                                                                                                                                                                                                                                                                | at other tra                                                                                                                              | Cks         SP           P         SP         7           7         \$7.50         \$7.50           ther Tracks:           cks         P         SP           4         \$5.50         6         \$34.00           5         \$3.30         \$3.30         \$3.30                                                                                                                                                                             | Trainer:         Bradley Belford         Win 0 0 0         Box History         0       1       2       3         Win       0       0       0         2nd-3rd       0       0       0         2nd-3rd       0       0       0         Starts       0       0       0         Vinning Distance            <400                                                                                                                                                                                                                                                                                                                                                                                                                                                                                                                                                                                                                                                                                                                | \$12.<br>Ilari<br>4 5 6 7<br>0 0 0 0<br>0 0 0 0<br>0 1 0 0<br>es<br>00+ 600+ 7<br>0 0<br>\$6.<br>ds<br>ds<br>ds<br>4 5 6 7<br>0 0 0<br>0 0<br>0 0<br>0 0<br>0 0<br>0 0<br>0 0                                                                                                                                                                                                                                                                                                                                                                                                                                                                                                                                                                                                                                                                                                                                                                                                                                                                                                                                                                                                                                                                                                                                                                                                                                                                                                                                                                                                                                                                                                                                                                                                                                                                                                                                                                                                                                                                                                                                                                                                                                                                                           |
| D<br>16<br>Me<br>Aq<br>B<br>5<br>5<br>VV<br>D<br>23<br>Su<br>Qu<br>B<br>23<br>Su<br>Qu<br>3                                                    | Bik & V     Aug 202:     apunga Bi:     uia Edia     W(kg)     26.5     //AGYU     · Brindle     Apr 2022     perior Parl     ara's Flict     W(kg)     29.9     29.9     30.3     30.3                                                                                                                             | Vh<br>2<br>azer<br>331<br>(M)<br>2<br>mama<br>(<br>D(m)<br>395<br>395<br>331<br>331                                                                                                      | Date<br>07 Nov 24<br>07 Nov 24<br>Date<br>16 Oct 24<br>23 Oct 24<br>31 Oct 24<br>07 Nov 24                                                                            | Win /<br>Caree<br>TD: 0<br>Trav<br>ABI<br>Prize<br>Win /<br>Caree<br>TD: 3<br>Track<br>ABK<br>ABK<br>ABK                                                                          | Pic: 0%<br>er: 1; 0 - 0<br>; 0 - 0 - 0<br>ck Gra<br>K M<br>Pic: 0%<br>er: 10; 0 - 1<br>; 0 - 1 - 0<br>Grade<br>M<br>M<br>M<br>M                                                                                                                                                                                                                                                                                                                                                                                                                                                                                               | / 0%<br>) - 0<br>ade /<br>2<br>\$1,870<br>/ 30%<br>2 - 1<br>AT<br>23.63<br>24.02<br>19.69<br>19.51                                                                                 | WT<br>23.21<br>22.80<br>19.55<br>19.29                                                    | N/A<br>This<br>N/A<br>19.54<br>This<br>23.45<br>This<br>10.87<br>BON<br>22.30<br>22.90<br>22.94<br>18.85                                                                                               | T/D Best 1<br>BON<br>18.85<br>5 3 02 Or<br>T/D Best 1<br>5 3 02 Or<br>T/D Best 1<br>7 3 02 Or<br>A1S<br>10.99<br>-<br>7.49<br>7.44                                                                                                                                                                                                                                                                                                                                                                                                                                                                                                                                                                                                                                                                                                                                                                                                                                                                                                                                                                                                                                                                                   | Time:           tt 2024           1st Split           A1S           7.74                                                                                                                                                                                                                                                                                                                                                                                                                                                                                                                                                                                                                                                                                                | A2S<br>-<br>-<br>Time:<br>M<br>6.00<br>17.25<br>2.00<br>3.00                                       | No wins<br>M W/2<br>18.50 Wr<br>Best Win<br>No wins<br>W/2G<br>Okinawa<br>Peaky Wark<br>Tigger Tiger<br>Tweed Lane                                                                                                                                                                                                                                                                                                                                                                                                                                                                                                                                                                                                                                                                                                                                                                                                                                                                                                                                                                                                                                                                                                                                                                                                                                                                                                                                                                                                                                                                                                                                                                                                                                                                                                                                                                                                                                                                                                                                                                                                                                                                                                                                                                                                                                  | n Times Of<br>at other tra                                                                                                                | Cks         SP           P         SP         7           7         \$7.50         \$7.50           ther Tracks:           cks         \$2.50           P         SP         \$4           \$5.50         \$3.30         \$5           \$5         \$3.30         \$5                                                                                                                                                                         | Trainer:         Bradley Belford         Owner/s:         Kaan Owner/s:       3         Kaan Owner/s:       3         Win       0       0       0         2nd-3rd       0       0       0         2nd-3rd       0       0       0         Starts       0       0       0         Vinning Distance            400       400+       5       5          0       0       0            Trainer:       Michael Edward         Michael Edward         Owner/s:         Michael Edward       3       3         Win       0       0       0         2nd-3rd       1       2       3         Win       0       0       0       0         2nd-3rd       1       1       1       1                                                                                                                                                                                                                                                                                                                                                      | \$12.<br>Ilari<br>4 5 6 7<br>0 0 0 0<br>0 1 0 0<br>es<br>5<br>00+ 600+ 7<br>0 0<br>\$6.<br>ds<br>4 5 6 7<br>0 0<br>0<br>7<br>0 0<br>0<br>0<br>0<br>0<br>0<br>0<br>0<br>0<br>0<br>0<br>0<br>0<br>0                                                                                                                                                                                                                                                                                                                                                                                                                                                                                                                                                                                                                                                                                                                                                                                                                                                                                                                                                                                                                                                                                                                                                                                                                                                                                                                                                                                                                                                                                                                                                                                                                                                                                                                                                                                                                                                                                                                                                                                                                                                                       |
| D<br>16<br>Me<br>Aq<br>B<br>5<br>5<br>VV<br>D<br>23<br>Su<br>Qu<br>B                                                                           | Bik & V Aug 2022 apunga Bla ua Edie W(kg) 26.5      AGYU     Brindle Apr 2022 perior Par uara's Flicd W(kg) 29.9 30.3                                                                                                                                                                                               | Vh<br>2<br>azer<br>331<br>(M)<br>2<br>335<br>395<br>331                                                                                                                                  | Date<br>07 Nov 24<br>07 Nov 24<br>07 Nov 24<br>07 Nov 24                                                                                                              | Win /<br>Caree<br>TD: 0<br>Trav<br>ABI<br>Prize<br>Win /<br>Caree<br>TD: 3<br>Track<br>ABK<br>ABK                                                                                 | Pic: 0%<br>er: 1; 0 - 0<br>; 0 - 0 - 0<br>ck Gra<br><u>K</u> M<br>Pic: 0%<br>er: 10; 0 - 1 - 0<br>Grade<br>M<br>M                                                                                                                                                                                                                                                                                                                                                                                                                                                                                                             | / 0%<br>) - 0<br>ade /<br>2<br>\$1,870<br>/ 30%<br>2 - 1<br>AT<br>23.63<br>24.02<br>19.69                                                                                          | WT<br>23.21<br>22.80<br>19.55<br>19.29                                                    | N/A<br>This<br>N/A<br>19.54<br>This<br>23.45<br>This<br>10.87<br>BON<br>22.30<br>22.42<br>19.04                                                                                                        | T/D Best 1<br>BON<br>18.85<br>T/D Best 1<br>5 3 02 00<br>T/D Best 7<br>7 3 02 00<br>A1S<br>10.99<br>-<br>7.49                                                                                                                                                                                                                                                                                                                                                                                                                                                                                                                                                                                                                                                                                                                                                                                                                                                                                                                                                                                                                                                                                                        | Ist Split           A1S           7.74   Time:           ct 2024           1st Split           ct 2024           A2S           -           -           -                                                                                                                                                                                                                                                                                                                                                                                                                                                                                                                                                                                                                | A2S<br>-<br>Time:<br>M<br>6.00<br>17.25<br>2.00                                                    | No wins<br>M W/2<br>18.50 Wr<br>Best Win<br>No wins<br>W/2G<br>Okinawa<br>Peaky Wark<br>Tigger Tiger                                                                                                                                                                                                                                                                                                                                                                                                                                                                                                                                                                                                                                                                                                                                                                                                                                                                                                                                                                                                                                                                                                                                                                                                                                                                                                                                                                                                                                                                                                                                                                                                                                                                                                                                                                                                                                                                                                                                                                                                                                                                                                                                                                                                                                                | n Times Of<br>at other tra                                                                                                                | Cks         SP           P         SP         7           7         \$7.50         \$7.50           ther Tracks:           cks         P         SP           4         \$5.50         6         \$34.00           5         \$3.30         \$3.30         \$3.30                                                                                                                                                                             | Trainer:         Bradley Belford         Owner/s:         Kaan Owner/s:         Kaan Owner/s:         Win       0       0       0         2nd-3rd       0       0       0       0         2nd-3rd       0       0       0       0         Starts       0       0       0       0         Vinning Distance       400       +       5       0       0         Trainer:         Michael Edward       Owner/s:       Michael Edward         Box History       3       3       3       3         Win       0       0       0       0         2nd-3rd       1       1       1       3         Win       0       0       0       0         2nd-3rd       1       1       1       1         Starts       1       2       3       3         Winning Distance       1       2       3                                                                                                                                                                                                                                                 | \$12.<br>Ilari<br>4 5 6 7<br>0 0 0 0<br>0 1 0 0<br>es<br>00+ 600+ 7<br>0 0<br>\$6.<br>ds<br>ds<br>4 5 6 7<br>0 0<br>0<br>0<br>0<br>0<br>0<br>0<br>0<br>0<br>0<br>0<br>0<br>0<br>0                                                                                                                                                                                                                                                                                                                                                                                                                                                                                                                                                                                                                                                                                                                                                                                                                                                                                                                                                                                                                                                                                                                                                                                                                                                                                                                                                                                                                                                                                                                                                                                                                                                                                                                                                                                                                                                                                                                                                                                                                                                                                       |
| D<br>16<br>Me<br>Aq<br>B<br>5<br>5<br>V<br>U<br>D<br>23<br>Su<br>Qu<br>B<br>2<br>3<br>3                                                        | Bik & V     Aug 202:     apunga Bi:     uia Edia     W(kg)     26.5     //AGYU     · Brindle     Apr 2022     perior Parl     ara's Flict     W(kg)     29.9     29.9     30.3     30.3                                                                                                                             | Vh<br>2<br>azer<br>331<br>(M)<br>2<br>mama<br>(<br>D(m)<br>395<br>395<br>331<br>331                                                                                                      | Date<br>07 Nov 24<br>07 Nov 24<br>Date<br>16 Oct 24<br>23 Oct 24<br>31 Oct 24<br>07 Nov 24                                                                            | Win /<br>Caree<br>TD: 0<br>Trav<br>ABI<br>Prize<br>Win /<br>Caree<br>TD: 3<br>Track<br>ABK<br>ABK<br>ABK                                                                          | Pic: 0%<br>er: 1; 0 - 0<br>; 0 - 0 - 0<br>ck Gra<br>K M<br>Pic: 0%<br>er: 10; 0 - 1<br>; 0 - 1 - 0<br>Grade<br>M<br>M<br>M<br>M                                                                                                                                                                                                                                                                                                                                                                                                                                                                                               | / 0%<br>) - 0<br>ade /<br>2<br>\$1,870<br>/ 30%<br>2 - 1<br>AT<br>23.63<br>24.02<br>19.69<br>19.51                                                                                 | WT<br>23.21<br>22.80<br>19.55<br>19.29                                                    | N/A<br>This<br>N/A<br>19.54<br>This<br>23.45<br>This<br>10.87<br>BON<br>22.30<br>22.90<br>22.94<br>18.85                                                                                               | T/D Best 1<br>BON<br>18.85<br>5 3 02 Or<br>T/D Best 1<br>5 3 02 Or<br>T/D Best 1<br>7 3 02 Or<br>A1S<br>10.99<br>-<br>7.49<br>7.44                                                                                                                                                                                                                                                                                                                                                                                                                                                                                                                                                                                                                                                                                                                                                                                                                                                                                                                                                                                                                                                                                   | Time:           tt 2024           1st Split           A1S           7.74                                                                                                                                                                                                                                                                                                                                                                                                                                                                                                                                                                                                                                                                                                | A2S<br>-<br>-<br>Time:<br>M<br>6.00<br>17.25<br>2.00<br>3.00                                       | No wins<br>M W/2<br>18.50 Wr<br>Best Win<br>No wins<br>W/2G<br>Okinawa<br>Peaky Wark<br>Tigger Tiger<br>Tweed Lane                                                                                                                                                                                                                                                                                                                                                                                                                                                                                                                                                                                                                                                                                                                                                                                                                                                                                                                                                                                                                                                                                                                                                                                                                                                                                                                                                                                                                                                                                                                                                                                                                                                                                                                                                                                                                                                                                                                                                                                                                                                                                                                                                                                                                                  | n Times Of<br>at other tra                                                                                                                | Cks         SP           P         SP         7           7         \$7.50         \$7.50           ther Tracks:           cks         \$2.50           P         SP         \$4           \$5.50         \$3.30         \$5           \$5         \$3.30         \$5                                                                                                                                                                         | Trainer:       Bradley Belford         Owner/s:       Kaan Omerogu         Box History       1       3         Win       0       0       0         2nd-3rd       0       0       0         2nd-3rd       0       0       0         Starts       0       0       0         400       400+       5       0       0         Trainer:       Michael Edward       0       0       0         Michael Edward       Owner/s:       Michael Edward       3         Win       0       0       0       0         2nd-3rd       1       1       1       3         Win       0       0       0       0         2nd-3rd       1       1       1       1         Starts       1       2       3       3         Winning Distanco       400       400+       5                                                                                                                                                                                                                                                                              | \$12.<br>Ilari<br>4 5 6 7<br>0 0 0 0<br>0 1 0 0<br>es<br>00+ 600+ 7<br>0 0<br>\$6.<br>ds<br>ds<br>ds<br>ds<br>ds<br>0 0 0 0<br>0 0<br>0 0<br>0 0<br>0 0<br>0 0<br>0 0                                                                                                                                                                                                                                                                                                                                                                                                                                                                                                                                                                                                                                                                                                                                                                                                                                                                                                                                                                                                                                                                                                                                                                                                                                                                                                                                                                                                                                                                                                                                                                                                                                                                                                                                                                                                                                                                                                                                                                                                                                                                                                   |
| D 16<br>Me<br>Aq<br>B<br>5<br>5<br>VV<br>D<br>23<br>Su<br>Qu<br>Q<br>B<br>8<br>2<br>3<br>3<br>3                                                | <ul> <li>Bik &amp; V</li> <li>Aug 2022</li> <li>apunga Bikujua Edie</li> <li>W(kg)</li> <li>26.5</li> <li>/AGYU</li> <li>Brindle</li> <li>Apr 2022</li> <li>perior Paraiara's Flick</li> <li>W(kg)</li> <li>29.9</li> <li>29.9</li> <li>30.3</li> <li>30.3</li> <li>29.9</li> </ul>                                 | Vh<br>2<br>azer<br>D(m)<br>331<br>(M)<br>(M)<br>2<br>mama<br>(<br>D(m)<br>395<br>395<br>331<br>331<br>331<br>431                                                                         | Date<br>07 Nov 24<br>07 Nov 24<br>16 Oct 24<br>23 Oct 24<br>31 Oct 24<br>07 Nov 24<br>15 Nov 24                                                                       | Win /<br>Caree<br>TD: 0<br>Trav<br>ABI<br>Prize<br>Win /<br>Caree<br>TD: 3<br>Track<br>ABK<br>ABK<br>ABK                                                                          | Pic: 0%<br>er: 1; 0 - 0<br>; 0 - 0 - 0<br>ck Gra<br>K M<br>Pic: 0%<br>er: 10; 0 - 1<br>; 0 - 1 - 0<br>Grade<br>M<br>M<br>M<br>M                                                                                                                                                                                                                                                                                                                                                                                                                                                                                               | / 0%<br>) - 0<br>ade /<br>2<br>\$1,870<br>/ 30%<br>2 - 1<br>AT<br>23.63<br>24.02<br>19.69<br>19.51                                                                                 | WT<br>23.21<br>22.80<br>19.55<br>19.29                                                    | N/A<br>This<br>N/A<br>19.54<br>This<br>23.45<br>This<br>10.87<br>BON<br>22.30<br>22.90<br>22.94<br>18.85                                                                                               | T/D Best 1<br>BON<br>18.85<br>5 3 02 Or<br>T/D Best 1<br>5 3 02 Or<br>T/D Best 1<br>7 3 02 Or<br>A1S<br>10.99<br>-<br>7.49<br>7.44                                                                                                                                                                                                                                                                                                                                                                                                                                                                                                                                                                                                                                                                                                                                                                                                                                                                                                                                                                                                                                                                                   | Time:           tt 2024           1st Split           A1S           7.74                                                                                                                                                                                                                                                                                                                                                                                                                                                                                                                                                                                                                                                                                                | A2S<br>-<br>-<br>Time:<br>M<br>6.00<br>17.25<br>2.00<br>3.00                                       | No wins<br>M W/2<br>18.50 Wr<br>Best Win<br>No wins<br>W/2G<br>Okinawa<br>Peaky Wark<br>Tigger Tiger<br>Tweed Lane                                                                                                                                                                                                                                                                                                                                                                                                                                                                                                                                                                                                                                                                                                                                                                                                                                                                                                                                                                                                                                                                                                                                                                                                                                                                                                                                                                                                                                                                                                                                                                                                                                                                                                                                                                                                                                                                                                                                                                                                                                                                                                                                                                                                                                  | n Times Of<br>at other tra                                                                                                                | Cks         SP           P         SP         7           7         \$7.50         \$7.50           ther Tracks:           cks         \$2.50           P         SP         \$4           \$5.50         \$3.30         \$5           \$5         \$3.30         \$5                                                                                                                                                                         | Trainer:       Bradley Belford         Owner/s:       Kaan Omerogu         Box History       1       3         Win       0       0       0         2nd-3rd       0       0       0         2nd-3rd       0       0       0         Starts       0       0       0         400       400+       5       0       0         Trainer:       Michael Edward       0       0       0         Michael Edward       Owner/s:       Michael Edward       3         Win       0       0       0       0         2nd-3rd       1       1       1       3         Win       0       0       0       0         2nd-3rd       1       1       1       1         Starts       1       2       3       3         Winning Distanco       400       400+       5                                                                                                                                                                                                                                                                              | \$12.<br>Ilari<br>4 5 6 7<br>0 0 0 0<br>0 1 0 0<br>es<br>00+ 600+ 7<br>0 0 0 0<br>\$6.<br>ds<br>ds<br>ds<br>ds<br>ds<br>ds<br>ds<br>ds<br>ds<br>ds                                                                                                                                                                                                                                                                                                                                                                                                                                                                                                                                                                                                                                                                                                                                                                                                                                                                                                                                                                                                                                                                                                                                                                                                                                                                                                                                                                                                                                                                                                                                                                                                                                                                                                                                                                                                                                                                                                                                                                                                                                                                                                                      |
| D 16<br>Mete<br>Aq<br>B<br>5<br>5<br>8<br>9<br>9<br>9<br>9<br>9<br>9<br>9<br>9<br>1<br>3<br>3<br>9<br>9<br>1<br>1<br>3<br>3                    | Bik & V Aug 2022 apunga Bia ua Edie W(kg) 26.5  AGGYU Brindle Apr 2022 perior Par ara's Flict W(kg) 29.9 30.3 30.3 29.9  EDERA                                                                                                                                                                                      | Vh<br>2<br>azer<br>D(m)<br>331<br>(M)<br>(M)<br>(M)<br>(M)<br>(M)<br>(M)<br>(M)<br>(M)<br>(M)<br>(M)                                                                                     | Date<br>07 Nov 24<br>07 Nov 24<br>Date<br>16 Oct 24<br>23 Oct 24<br>31 Oct 24<br>07 Nov 24                                                                            | Win /<br>Caree<br>TD: 0<br>Trav<br>ABI<br>Prizee<br>Win /<br>Caree<br>Win /<br>Caree<br>TD: 3<br>Track<br>ABK<br>ABK<br>ABK<br>ABK<br>ABK<br>IPS                                  | Pic: 0%<br>er: 1; 0 - 0<br>; 0 - 0 - 0<br>ck Gra<br>K M<br>Pic: 0%<br>er: 10; 0 - 1<br>Grade<br>M<br>M<br>M<br>M<br>M<br>M                                                                                                                                                                                                                                                                                                                                                                                                                                                                                                    | / 0%<br>) - 0<br>ade /<br>2<br>\$1,870<br>/ 30%<br>2 - 1<br>AT<br>23.63<br>24.02<br>19.69<br>19.51<br>26.22                                                                        | WT<br>23.21<br>22.80<br>19.55<br>19.29                                                    | N/A<br>This<br>N/A<br>19.54<br>This<br>23.45<br>This<br>10.87<br>22.30<br>22.42<br>19.04<br>18.85<br>24.97                                                                                             | T/D Best 1<br>BON<br>18.85<br>5 3 02 Or<br>T/D Best 1<br>3 02 Or<br>T/D Best 1<br>7 3 02 Or<br>A1S<br>10.99<br>-<br>7.49<br>7.44<br>14.12                                                                                                                                                                                                                                                                                                                                                                                                                                                                                                                                                                                                                                                                                                                                                                                                                                                                                                                                                                                                                                                                            | Time:           tt 2024           1st Split           A1S           7.74                                                                                                                                                                                                                                                                                                                                                                                                                                                                                                                                                                                                                                                                                                | A2S<br>-<br>-<br>Time:<br>M<br>6.00<br>17.25<br>2.00<br>3.00                                       | No wins<br>M W/2<br>18.50 Wr<br>Best Win<br>No wins<br>W/2G<br>Okinawa<br>Peaky Wark<br>Tigger Tiger<br>Tweed Lane<br>Kona Girl                                                                                                                                                                                                                                                                                                                                                                                                                                                                                                                                                                                                                                                                                                                                                                                                                                                                                                                                                                                                                                                                                                                                                                                                                                                                                                                                                                                                                                                                                                                                                                                                                                                                                                                                                                                                                                                                                                                                                                                                                                                                                                                                                                                                                     | at other tra                                                                                                                              | Cks         SP           P         SP           7         \$7.50           ther Tracks:         Cks           cks         SP           P         SP           4         \$5.50           6         \$34.00           5         \$3.30           5         \$3.05           5         \$9.50                                                                                                                                                   | Trainer:<br>Bradley Belford<br>Owner/s:<br>Kaan Ownergu         Box History         1       22       3         Win       0       0       0         2nd-3rd       0       0       0         2nd-3rd       0       0       0         Starts       0       0       0         Vinning Distance       400       400+       5         0       0       0       0         Trainer:<br>Michael Edward         Michael Edward       Owner/s:<br>Michael Edward         200       0       0       0         2nd-3rd       1       1       2       3         Win       0       0       0       0         2nd-3rd       1       1       2       3         Winning Distance         3          Quoto 400+       5       0       0                                                                                                                                                                                                                                                                                                         | \$12.<br>Ilari<br>4 5 6 7<br>0 0 0 0<br>0 1 0 0<br>es<br>00+ 600+ 7<br>0 0 0<br>\$6.<br>ds<br>ds<br>ds<br>4 5 6 7<br>0 0 0 0<br>0 0<br>0 0 0<br>0 0<br>0 0<br>0 0                                                                                                                                                                                                                                                                                                                                                                                                                                                                                                                                                                                                                                                                                                                                                                                                                                                                                                                                                                                                                                                                                                                                                                                                                                                                                                                                                                                                                                                                                                                                                                                                                                                                                                                                                                                                                                                                                                                                                                                                                                                                                                       |
| D 16<br>Mete<br>Aq<br>B<br>5<br>V<br>D<br>23<br>Su<br>Qu<br>B<br>23<br>Su<br>Qu<br>B<br>1<br>3<br>3<br>5                                       | <ul> <li>Bik &amp; V</li> <li>Aug 2022</li> <li>apunga Bikujua Edie</li> <li>W(kg)</li> <li>26.5</li> <li>/AGYU</li> <li>Brindle</li> <li>Apr 2022</li> <li>perior Paraiara's Flick</li> <li>W(kg)</li> <li>29.9</li> <li>29.9</li> <li>30.3</li> <li>30.3</li> <li>29.9</li> </ul>                                 | Vh<br>2<br>azer<br>D(m)<br>331<br>(M)<br>2<br>mama<br>(<br>D(m)<br>395<br>395<br>331<br>331<br>431                                                                                       | Date<br>07 Nov 24<br>07 Nov 24<br>16 Oct 24<br>23 Oct 24<br>31 Oct 24<br>07 Nov 24<br>15 Nov 24                                                                       | Win /<br>Caree<br>TD: 0<br>Trav<br>ABI<br>Win /<br>Caree<br>TD: 3<br>Track<br>ABK<br>ABK<br>ABK<br>ABK<br>ABK<br>IPS                                                              | Pic: 0%<br>er: 1; 0 - 0<br>; 0 - 0 - 0<br>ck Gra<br>K M<br>Pic: 0%<br>er: 10; 0 - 1<br>; 0 - 1 - 0<br>Grade<br>M<br>M<br>M<br>M                                                                                                                                                                                                                                                                                                                                                                                                                                                                                               | / 0%<br>) - 0<br>*ade / /<br>2<br>*<br>*<br>*<br>*<br>*<br>*<br>*<br>*<br>*<br>*<br>*<br>*<br>*<br>*<br>*<br>*<br>*<br>*                                                           | WT<br>23.21<br>22.80<br>19.55<br>19.29                                                    | N/A<br>This<br>N/A<br>19.54<br>This<br>23.45<br>This<br>10.87<br>BON<br>22.30<br>22.42<br>19.04<br>18.85<br>24.97<br>This                                                                              | T/D Best 1<br>BON<br>18.85<br>5 3 02 Or<br>T/D Best 1<br>5 3 02 Or<br>T/D Best 1<br>7 3 02 Or<br>A1S<br>10.99<br>-<br>7.49<br>7.44                                                                                                                                                                                                                                                                                                                                                                                                                                                                                                                                                                                                                                                                                                                                                                                                                                                                                                                                                                                                                                                                                   | Time:           ct 2024           ts Split           ct 2024           A2S           -           -           -           Time:                                                                                                                                                                                                                                                                                                                                                                                                                                                                                                                                                                                                                                          | A2S<br>-<br>-<br>Time:<br>M<br>6.00<br>17.25<br>2.00<br>3.00                                       | No wins<br>M W/2<br>18.50 Wr<br>Best Win<br>No wins<br>W/2G<br>Okinawa<br>Peaky Wark<br>Tigger Tiger<br>Yager Tiger<br>Tigger Tiger<br>For a Girl<br>Best Win                                                                                                                                                                                                                                                                                                                                                                                                                                                                                                                                                                                                                                                                                                                                                                                                                                                                                                                                                                                                                                                                                                                                                                                                                                                                                                                                                                                                                                                                                                                                                                                                                                                                                                                                                                                                                                                                                                                                                                                                                                                                                                                                                                                       | at other tra                                                                                                                              | Cks         SP           P         SP           7         \$7.50           ther Tracks:         Cks           P         SP           4         \$5.50           6         \$34.00           5         \$7.50           5         \$9.50           ther Tracks:         Cks                                                                                                                                                                    | Trainer:       Bradley Belford         Owner/s:       Kaan Omerogu         Box History       1       3         Win       0       0       0         2nd-3rd       0       0       0         2nd-3rd       0       0       0         Starts       0       0       0         400       400+       5       0       0         Trainer:       Michael Edward       0       0       0         Michael Edward       Owner/s:       Michael Edward       3         Win       0       0       0       0         2nd-3rd       1       1       1       3         Win       0       0       0       0         2nd-3rd       1       1       1       1         Starts       1       2       3       3         Winning Distanco       400       400+       5                                                                                                                                                                                                                                                                              | \$12.<br>Ilari<br>4 5 6 7<br>0 0 0 0<br>0 1 0 0<br>es<br>00+ 600+ 7<br>0 0 0<br>\$6.<br>ds<br>ds<br>ds<br>4 5 6 7<br>0 0 0<br>0 0<br>0 0<br>0 0<br>0 0<br>0 0<br>0 0                                                                                                                                                                                                                                                                                                                                                                                                                                                                                                                                                                                                                                                                                                                                                                                                                                                                                                                                                                                                                                                                                                                                                                                                                                                                                                                                                                                                                                                                                                                                                                                                                                                                                                                                                                                                                                                                                                                                                                                                                                                                                                    |
| D 16<br>Mete<br>Aq<br>B<br>5<br>5<br>8<br>9<br>9<br>9<br>9<br>9<br>9<br>9<br>9<br>9<br>9<br>9<br>9<br>9<br>9<br>9<br>9<br>9                    | Bik & V Aug 2022 apunga Bla uua Edie     W(kg)     26.5     //AGYU     Brindle Apr 2022 perior Par uara's Flicd     W(kg)     29.9     30.3     30.3     29.9     EDERA     Brindle Feb 2023 ton Fastmate                                                                                                           | Vh<br>2<br>azer<br>D(m)<br>331<br>(M)<br>2<br>aama<br>(<br>D(m)<br>395<br>331<br>331<br>431<br>431                                                                                       | Date<br>07 Nov 24<br>07 Nov 24<br>16 Oct 24<br>23 Oct 24<br>31 Oct 24<br>07 Nov 24<br>15 Nov 24                                                                       | Win /<br>Caree<br>TD: 0<br>Trav<br>ABI<br>Prize<br>Win /<br>Caree<br>TD: 3<br>Track<br>ABK<br>ABK<br>ABK<br>ABK<br>ABK<br>IPS<br>Prize<br>Win /<br>Caree<br>Win /                 | Pic: 0%<br>er: 1; 0 - 0<br>; 0 - 0 - 0<br>ck Gra<br>K M<br>Pic: 0%<br>er: 10; 0 - 0<br>S; 0 - 1 - 0<br>Grade<br>M<br>M<br>M<br>M<br>M<br>M<br>M<br>M<br>M<br>M<br>M<br>M<br>M<br>M<br>M                                                                                                                                                                                                                                                                                                                                                                                                                                       | / 0%<br>) - 0<br>ade /<br>2<br>\$1,870<br>/ 30%<br>2 - 1<br>AT<br>23.63<br>24.02<br>19.69<br>19.51<br>26.22<br>\$880<br>/ 60%                                                      | WT<br>23.21<br>22.80<br>19.55<br>19.29                                                    | N/A<br>This<br>N/A<br>WT<br>19.54<br>This<br>23.45<br>This<br>23.45<br>This<br>22.42<br>19.04<br>18.85<br>24.97<br>This<br>24.97                                                                       | T/D Best 1<br>BON<br>18.85<br>T/D Best 1<br>5 3 02 00<br>T/D Best 1<br>7 3 02 00<br>A1S<br>10.99<br>-<br>7.49<br>7.44<br>14.12<br>T/D Best 1<br>7 7.16 00<br>T/D Best 1                                                                                                                                                                                                                                                                                                                                                                                                                                                                                                                                                                                                                                                                                                                                                                                                                                                                                                                                                                                                                                              | Ist Split           A1S           7.74           Time:           ct 2024           1st Split           A2S           -           -           -           -           -           -           -           -           -           -           -           -           -           -           -           -           -           -           -           -           -           -           -           -           -           -           -           -           -           -           -           -           -           -           -           -           -           -           -           -           -           -           -           -      -           -                                                                                           | A2S<br>-<br>Time:<br>M<br>6.00<br>17.25<br>2.00<br>3.00<br>7.50                                    | No wins<br>M W/2<br>18.50 Wr<br>Best Win<br>No wins<br>W/2G<br>Okinawa<br>Peaky Wark<br>Tigger Tiger<br>Yager Tiger<br>Tigger Tiger<br>For a Girl<br>Best Win                                                                                                                                                                                                                                                                                                                                                                                                                                                                                                                                                                                                                                                                                                                                                                                                                                                                                                                                                                                                                                                                                                                                                                                                                                                                                                                                                                                                                                                                                                                                                                                                                                                                                                                                                                                                                                                                                                                                                                                                                                                                                                                                                                                       | n Times Of<br>at other tra                                                                                                                | Cks         SP           P         SP           7         \$7.50           ther Tracks:         Cks           P         SP           4         \$5.50           6         \$34.00           5         \$7.50           5         \$9.50           ther Tracks:         Cks                                                                                                                                                                    | Trainer:         Bradley Belford         Owner/s:         Kaan Omerogu         Box History         1       22       3         Win       0       0       0         2nd-3rd       0       0       0         2nd-3rd       0       0       0         Starts       0       0       0         Vinning Distance       400       400+       5         0       0       0       0         Trainer:         Michael Edward       3         Win       0       0       0         2nd-3rd       1       1       1         Starts       1       2       3         Win       0       0       0         2nd-3rd       1       1       1         Starts       1       2       3         Winn       0       0       0         2nd-3rd       1       1       1         Starts       1       2       3         Winning Distance       400       5       0         0       0       0       0                                                                                                                                                     | \$12.<br>Ilari<br>4 5 6 7<br>0 0 0 0<br>0 1 0 0<br>es<br>5<br>00+ 600+ 7<br>0 0 0<br>2 1 0 0<br>es<br>00+ 600+ 7<br>0 0 0<br>88.                                                                                                                                                                                                                                                                                                                                                                                                                                                                                                                                                                                                                                                                                                                                                                                                                                                                                                                                                                                                                                                                                                                                                                                                                                                                                                                                                                                                                                                                                                                                                                                                                                                                                                                                                                                                                                                                                                                                                                                                                                                                                                                                        |
| D 16<br>Mete<br>Aq<br>B<br>5<br>5<br>8<br>9<br>9<br>9<br>9<br>9<br>9<br>9<br>9<br>9<br>9<br>9<br>9<br>9<br>9<br>9<br>9<br>9                    | Bik & V<br>Aug 2022<br>apunga Bla<br>ua Edie<br>W(kg)<br>26.5<br>/AGYU<br>• Brindle<br>Apr 2022<br>perior Par<br>ara's Flict<br>W(kg)<br>29.9<br>30.3<br>30.3<br>29.9<br>EDERA<br>• Brindle<br>Feb 2023                                                                                                             | Vh<br>2<br>azer<br>D(m)<br>331<br>(M)<br>2<br>aama<br>(<br>D(m)<br>395<br>331<br>331<br>431<br>431                                                                                       | Date<br>07 Nov 24<br>07 Nov 24<br>16 Oct 24<br>23 Oct 24<br>31 Oct 24<br>07 Nov 24<br>15 Nov 24                                                                       | Win /<br>Caree<br>TD: 0<br>Trav<br>ABI<br>Prize<br>Win /<br>Caree<br>TD: 3<br>Track<br>ABK<br>ABK<br>ABK<br>ABK<br>ABK<br>IPS<br>Prize<br>Win /<br>Caree<br>Win /                 | Pic:         0%           er:         1; 0 - 0           i; 0 - 0 - 0         0           ck         Grade           M         M           Pic:         0%           M         M           M         M           M         M           M         M           M         M           M         M           M         M           M         M           M         M           M         M           M         M                                                                                                                                                                                                                  | / 0%<br>) - 0<br>ade /<br>2<br>\$1,870<br>/ 30%<br>2 - 1<br>AT<br>23.63<br>24.02<br>19.69<br>19.51<br>26.22<br>\$880<br>/ 60%                                                      | WT<br>23.21<br>22.80<br>19.55<br>19.29<br>25.69                                           | N/A<br>This<br>N/A<br>WT<br>19.54<br>This<br>23.45<br>This<br>23.45<br>This<br>22.42<br>19.04<br>18.85<br>24.97<br>This<br>24.97                                                                       | T/D Best 1<br>BON<br>18.85<br>5 3 02 00<br>T/D Best 1<br>3 02 00<br>A1S<br>10.99<br>-<br>7.49<br>7.44<br>14.12<br>T/D Best 1<br>7.16 00<br>T/D Best 1<br>7 16 00<br>T/D Best 1<br>7 2 16 00                                                                                                                                                                                                                                                                                                                                                                                                                                                                                                                                                                                                                                                                                                                                                                                                                                                                                                                                                                                                                          | Ist Split           A1S           7.74           Time:           ct 2024           1st Split           A2S           -           -           -           -           -           -           -           -           -           -           -           -           -           -           -           -           -           -           -           -           -           -           -           -           -           -           -           -           -           -           -           -           -           -           -           -           -           -           -           -           -           -           -           -      -           -                                                                                           | A2S<br>-<br>Time:<br>M<br>6.00<br>17.25<br>2.00<br>3.00<br>7.50                                    | No wins<br>M W/2<br>18.50 Wr<br>Best Win<br>No wins<br>W/2G<br>Okinawa<br>Peaky Wark<br>Tigger Tiger<br>Tigger Tigger<br>Tigger Tigger Tigger<br>Tigger Tigger Tigger<br>Tigger Tigger Tigger<br>Tigger Tigger Tigger Tigger<br>Tigger Tigger Tigger<br>Tigger Tigger | n Times Of<br>at other tra                                                                                                                | Cks         SP           P         SP           7         \$7.50           ther Tracks:           cks         S           P         SP           4         \$5.50           6         \$34.00           5         \$3.30           5         \$7.50           5         \$9.50           ther Tracks:           cks                                                                                                                           | Trainer:         Bradley Belford         Owner/s:         Kaan Omerogu         Box History         Image: Colspan="2">Colspan="2"         Min 0       0       0         Zad-3rd       0       0       0         Vinning Distance         «400       400+       5         0       0       0       0         Trainer:         Michael Edward       Owner/s:         Michael Edward       Owner/s:       3         Win       0       0       0         20       1       1       1         Starts       1       2       3         Win       0       0       0       0         20       1       1       1       1         Starts       1       2       3       3         Winning Distance       400       400+       5       0       0         20       0       0       0       0       0       0       0       0       0       0       0       0       0       0       0 <td>\$12.<br/>Ilari<br/>4 5 6 7<br/>0 0 0 0<br/>0 1 0 0<br/>es<br/>5<br/>00+ 600+ 7<br/>0 0 0<br/>2 1 0 0<br/>es<br/>00+ 600+ 7<br/>0 0 0<br/>88.</td> | \$12.<br>Ilari<br>4 5 6 7<br>0 0 0 0<br>0 1 0 0<br>es<br>5<br>00+ 600+ 7<br>0 0 0<br>2 1 0 0<br>es<br>00+ 600+ 7<br>0 0 0<br>88.                                                                                                                                                                                                                                                                                                                                                                                                                                                                                                                                                                                                                                                                                                                                                                                                                                                                                                                                                                                                                                                                                                                                                                                                                                                                                                                                                                                                                                                                                                                                                                                                                                                                                                                                                                                                                                                                                                                                                                                                                                                                                                                                        |
| D 16<br>Mete<br>Aq<br>B<br>5<br>5<br>8<br>8<br>9<br>8<br>9<br>8<br>9<br>9<br>9<br>9<br>9<br>9<br>9<br>9<br>9<br>9<br>9<br>9                    | Bik & V Aug 2022 apunga Bis uua Edie     W(kg)     26.5     //AGYU     Brindle Apr 2022 perior Par uara's Flict     W(kg)     29.9     30.3     30.3     29.9     EDERA     Brindle Feb 2022 ton Fastno o Jo Focus     W(kg)                                                                                        | Vh<br>2<br>azer<br>D(m)<br>331<br>(M)<br>2<br>395<br>331<br>331<br>431<br>431                                                                                                            | Date<br>07 Nov 24<br>07 Nov 24<br>16 Oct 24<br>23 Oct 24<br>31 Oct 24<br>07 Nov 24<br>15 Nov 24<br>15 Nov 24<br>DY (M)                                                | Win /<br>Caree<br>TD: 0<br>Trav<br>ABI<br>Prize<br>Win /<br>Caree<br>TD: 3<br>Track<br>ABK<br>ABK<br>ABK<br>ABK<br>ABK<br>IPS<br>Prize<br>Win /<br>Caree<br>TD: 1<br>Track        | Pic: 0%<br>er: 1; 0 - 0<br>; 0 - 0 - 0<br>ck Gra<br>K M<br>Pic: 0%<br>er: 10; 0 - 0<br>; 0 - 1 - 0<br>Grade<br>M<br>M<br>M<br>M<br>M<br>M<br>M<br>M<br>M<br>M<br>M<br>M<br>M<br>M<br>M<br>M<br>M<br>M<br>M                                                                                                                                                                                                                                                                                                                                                                                                                    | / 0%<br>) - 0<br>ade /<br>2<br>\$1,870<br>/ 30%<br>2 - 1<br>AT<br>23,63<br>24,02<br>19,69<br>19,51<br>26,22<br>\$880<br>/ 60%<br>) - 3<br>AT                                       | WT<br>23.21<br>22.80<br>19.55<br>19.29<br>25.69<br>WT                                     | N/A<br>This<br>N/A<br>19.54<br>This<br>23.45<br>This<br>23.45<br>This<br>23.45<br>This<br>22.42<br>19.04<br>18.85<br>24.97<br>This<br>24.97<br>This<br>24.07<br>This<br>24.07<br>This<br>24.07         | T/D Best 1<br>BON<br>18.85<br>T/D Best 1<br>5 3 02 00<br>T/D Best 1<br>7 3 02 00<br>A1S<br>-<br>7.49<br>7.44<br>14.12<br>T/D Best 1<br>7 .16 00<br>T/D Best 1<br>7 .16 00<br>T/D Best 1<br>7 .16 00<br>T/D Best 1                                                                                                                                                                                                                                                                                                                                                                                                                                                                                                                                                                                                                                                                                                                                                                                                                                                                                                                                                                                                    | Ist Split           A1S           7.74           Time:           ct 2024           1st Split           ct 2024           A2S           -           -           -           -           -           -           -           -           -           -           -           -           -           -           -           -           -           -           -           -           -           -           -           -           -           -           -           -           -           -           -           -           -           -           -           -           -           -           -           -           -           -           -           -           -                                                                                | A2S<br>-<br>-<br>-<br>-<br>-<br>-<br>-<br>-<br>-<br>-<br>-<br>-<br>-                               | No wins<br>M W/2<br>18.50 Wr<br>Best Win<br>No wins<br>W/2G<br>W/2G<br>Best Win<br>No wins                                                                                                                                                                                                                                                                                                                                                                                                                                                                                                                                                                                                                                                                                                                                                                                                                                                                                                                                                                                                                                                                                                                                                                                                                                                                                                                                                                                                                                                                                                                                                                                                                                                                                                                                                                                                                                                                                                                                                                                                                                                                                                                                                                                                                                                          | at other tra                                                                                                                              | P     SP       P     SP       7     \$7.50       ther     Tracks:       cks     \$5.50       6     \$34.00       5     \$3.30       5     \$9.50       ther     Tracks:       cks     \$7.50                                                                                                                                                                                                                                                  | Trainer:       Bradley Belford         Owner/s:       Kaan Omerogu         Box History       3         Win       0       0       0         2nd-3rd       0       0       0       0         2nd-3rd       0       0       0       0         Starts       0       0       0       0         Vinning Distance       400       400+       5       0       0         Trainer:       Michael Edward       Owner/s:       Michael Edward       3         Win       0       0       0       0       2       3         Winning Distance       2       3       3       3       3       3       3       3       3       3       3       3       3       3       3       3       3       3       3       3       3       3       3       3       3       3       3       3       3       3       3                                                  | \$12.<br>Ilari<br>4 5 6 7<br>0 0 0 0<br>0 1 0 0<br>es<br>00+ 600+ 7<br>0 0 0 0<br>5<br>0 0 0 0<br>8<br>0 0 0 0<br>8<br>0 0 0 0<br>1 0 0<br>0 0<br>0 0<br>0 0<br>0 0<br>0                                                                                                                                                                                                                                                                                                                                                                                                                                                                                                                                                                                                                                                                                                                                                                                                                                                                                                                                                                                                                                                                                                                                                                                                                                                                                                                                                                                                                                                                                                                                                                                                                                                                                                                                                                                                                                                                                                                                                                                                                                                                                                |
| D 16<br>Mee<br>Aq<br>B<br>5<br>5<br>5<br>7<br>8<br>8<br>9<br>6<br>6<br>8<br>9<br>8<br>8<br>8<br>8<br>9<br>8<br>9<br>8<br>9<br>8<br>9<br>8<br>9 | Blk & V     Aug 202:     apunga Bla     uua Edie     W(kg)     26.5     //AGYU     Brindle     Apr 2022     perior Par     tara's Flict     W(kg)     29.9     30.3     30.3     29.9     EDER/     Brindle     Feb 2023     ton Fastma     to Jo Focus     W(kg)     27.2                                          | Vh<br>2<br>azer<br>D(m)<br>331<br>(M)<br>(M)<br>(M)<br>(m)<br>395<br>395<br>331<br>331<br>431<br>AL LAI<br>(a)<br>(b)<br>(b)<br>(c)<br>(c)<br>(c)<br>(c)<br>(c)<br>(c)<br>(c)<br>(c      | Date<br>07 Nov 24<br>07 Nov 24<br>16 Oct 24<br>23 Oct 24<br>31 Oct 24<br>07 Nov 24<br>15 Nov 24<br>DY (M)<br>Date<br>10 Oct 24                                        | Win /<br>Caree<br>TD: 0<br>Trav<br>ABI<br>Prize<br>Win /<br>Caree<br>TD: 3<br>Track<br>ABK<br>ABK<br>ABK<br>ABK<br>JPS<br>Prize<br>Win /<br>Caree<br>TD: 1<br>Track               | Pic:         0%.           er:         1:0         -0           i; 0         -0         -0           ck         Grade           M         M           Pic:         0%           M         M           M         M           M         M           M         M           M         M           M         M           M         M           M         M           M         M           M         M           M         M           M         M           M         M           M         M           M         M           M         M           M         M           M         M           M         M           M         M | / 0%<br>) - 0<br>ade /<br>2<br>\$1,870<br>/ 30%<br>2 - 1<br>AT<br>23.63<br>24.02<br>19.69<br>19.51<br>26.22<br>\$880<br>/ 60%<br>) - 3<br>AT<br>17.79                              | WT<br>23.21<br>23.21<br>22.80<br>19.55<br>19.29<br>25.69<br>25.69<br>WT<br>17.56          | N/A<br>This<br>N/A<br>19.54<br>This<br>23.45<br>This<br>23.45<br>This<br>20.87<br>22.30<br>22.42<br>19.04<br>18.85<br>24.97<br>This<br>24.97<br>This<br>11.42<br>BON<br>17.17                          | T/D Best 1<br>BON<br>18.85<br>5 3 02 OC<br>T/D Best 1<br>3 02 OC<br>A1S<br>10.99<br>-<br>7.49<br>7.44<br>14.12<br>T/D Best 1<br>7 16 Oc<br>7.49<br>7.44<br>14.12                                                                                                                                                                                                                                                                                                                                                                                                                                                                                                                                                                                                                                                                                                                                                                                                                                                                                                                                                                                                                                                     | Ist Split           A1S           7.74           7.74           Fime:           ct 2024           A2S           -           -           -           -           -           -           -           -           -           -           -           -           -           -           -           -           -           -           -           -           -           -           -           -           -           -           -           -           -           -           -           -           -           -           -           -           -           -           -           -           -           -           -           -           -           -                                                                                           | A2S<br>-<br>-<br>-<br>-<br>-<br>-<br>-<br>-<br>-<br>-<br>-<br>-<br>-<br>-<br>-<br>-<br>-<br>-<br>- | No wins<br>M W/2<br>18.50 Wr<br>Best Win<br>No wins<br>W/2G<br>W/2G<br>Best Win<br>No wins                                                                                                                                                                                                                                                                                                                                                                                                                                                                                                                                                                                                                                                                                                                                                                                                                                                                                                                                                                                                                                                                                                                                                                                                                                                                                                                                                                                                                                                                                                                                                                                                                                                                                                                                                                                                                                                                                                                                                                                                                                                                                                                                                                                                                                                          | at other tra<br>2G I<br>iting i<br>in Times Of<br>at other tra<br>bock i<br>i<br>i<br>i<br>i<br>i<br>i<br>i<br>i<br>i<br>i<br>i<br>i<br>i | Cks         SP           P         SP           7         \$7.50           ther         Tracks:           cks         \$5.50           P         SP           4         \$5.50           5         \$9.50           ther         Tracks:           cks         \$7.50           5         \$9.50                                                                                                                                              | Trainer:       Bradley Belford         Owner/s:       KaanOmerogu         Box History       3         Win       0       0       0         2nd-3rd       0       0       0       0         2nd-3rd       0       0       0       0         Starts       0       0       0       0         Vinning Distance       400       400+       5       0       0         Trainer:       Michael Edward       Owner/s:       3       3         Win       0       0       0       0         2nd-3rd       1       1       1       3         Win       0       0       0       0         2nd-3rd       1       1       1       3         Win       0       0       0       0         2nd-3rd       1       1       1       1         Starts       1       2       3       3         Winning Distance        400       +       5         0       0       0       0       0       0         2rainer:       Bradley Belford       0       0       0                                                                                         | \$12.<br>Ilari<br>4 5 6 7<br>0 0 0 0<br>0 1 0 0<br>es<br>5<br>4 5 6 7<br>0 0 0 0<br>0 1 0 0<br>0 0 0 0<br>5<br>6<br>7<br>0 0 0<br>5<br>6<br>7<br>0 0 0<br>5<br>6<br>7<br>0 0 0<br>5<br>6<br>7<br>0 0<br>0 0<br>5<br>6<br>7<br>0 0<br>0 0<br>5<br>6<br>7<br>0 0<br>0 0<br>5<br>6<br>7<br>0 0<br>0 0<br>5<br>6<br>7<br>0 0<br>0 0<br>0 0<br>5<br>6<br>7<br>7<br>0 0<br>0 0<br>5<br>6<br>7<br>7<br>0 0<br>0 0<br>0 0<br>0 0<br>0 0<br>0 0<br>0                                                                                                                                                                                                                                                                                                                                                                                                                                                                                                                                                                                                                                                                                                                                                                                                                                                                                                                                                                                                                                                                                                                                                                                                                                                                                                                                                                                                                                                                                                                                                                                                                                                                 |
| D<br>16<br>Materia<br>Aq<br>B<br>5<br>5<br>8<br>8<br>9<br>9<br>9<br>9<br>9<br>9<br>9<br>9<br>9<br>9<br>9<br>9<br>9<br>9<br>9<br>9              | Bik & V Aug 2022 apunga Bis uua Edie     W(kg)     26.5     //AGYU     Brindle Apr 2022 perior Par uara's Flict     W(kg)     29.9     30.3     30.3     29.9     EDERA     Brindle Feb 2022 ton Fastno o Jo Focus     W(kg)                                                                                        | Vh<br>2<br>azer<br>D(m)<br>331<br>(M)<br>2<br>395<br>331<br>331<br>431<br>431                                                                                                            | Date<br>07 Nov 24<br>07 Nov 24<br>16 Oct 24<br>23 Oct 24<br>31 Oct 24<br>07 Nov 24<br>15 Nov 24<br>15 Nov 24<br>DY (M)                                                | Win /<br>Caree<br>TD: 0<br>Trav<br>ABI<br>Prize<br>Win /<br>Caree<br>TD: 3<br>Track<br>ABK<br>ABK<br>ABK<br>ABK<br>ABK<br>IPS<br>Prize<br>Win /<br>Caree<br>TD: 1<br>Track        | Pic: 0%<br>er: 1; 0 - 0<br>; 0 - 0 - 0<br>ck Gra<br>K M<br>Pic: 0%<br>er: 10; 0 - 0<br>; 0 - 1 - 0<br>Grade<br>M<br>M<br>M<br>M<br>M<br>M<br>M<br>M<br>M<br>M<br>M<br>M<br>M<br>M<br>M<br>M<br>M<br>M<br>M                                                                                                                                                                                                                                                                                                                                                                                                                    | / 0%<br>) - 0<br>ade /<br>2<br>\$1,870<br>/ 30%<br>2 - 1<br>AT<br>23,63<br>24,02<br>19,69<br>19,51<br>26,22<br>\$880<br>/ 60%<br>) - 3<br>AT                                       | WT<br>23.21<br>22.80<br>19.55<br>19.29<br>25.69<br>WT<br>17.56<br>22.83                   | N/A<br>This<br>N/A<br>19.54<br>This<br>23.45<br>This<br>23.45<br>This<br>23.45<br>This<br>22.42<br>19.04<br>18.85<br>24.97<br>This<br>24.97<br>This<br>24.07<br>This<br>24.07<br>This<br>24.07         | T/D Best 1<br>BON<br>18.85<br>T/D Best 1<br>5 3 02 00<br>T/D Best 1<br>7 3 02 00<br>A1S<br>-<br>7.49<br>7.44<br>14.12<br>T/D Best 1<br>7 .16 00<br>T/D Best 1<br>7 .16 00<br>T/D Best 1<br>7 .16 00<br>T/D Best 1                                                                                                                                                                                                                                                                                                                                                                                                                                                                                                                                                                                                                                                                                                                                                                                                                                                                                                                                                                                                    | Ist Split           A1S           7.74           Time:           ct 2024           1st Split           ct 2024           A2S           -           -           -           -           -           -           -           -           -           -           -           -           -           -           -           -           -           -           -           -           -           -           -           -           -           -           -           -           -           -           -           -           -           -           -           -           -           -           -           -           -           -           -           -           -                                                                                | A2S<br>-<br>-<br>-<br>-<br>-<br>-<br>-<br>-<br>-<br>-<br>-<br>-<br>-                               | No wins<br>M W/2<br>18.50 Wr<br>Best Win<br>No wins<br>W/2G<br>W/2G<br>W/2G                                                                                                                                                                                                                                                                                                                                                                                                                                                                                                                                                                                                                                                                                                                                                                                                                                                                                                                                                                                                                                                                                                                                                                                                                                                                                                                                                                                                                                                                                                                                                                                                                                                                                                                                                                                                                                                                                                                                                                                                                                                                                                                                                                                                                                                                         | n Times Of<br>at other tra                                                                                                                | P     SP       P     SP       7     \$7.50       ther     Tracks:       cks     \$5.50       6     \$34.00       5     \$3.30       5     \$7.50       5     \$9.50       ther     Tracks:       cks     Tracks:                                                                                                                                                                                                                              | Trainer:         Bradley Belford         Owner/s:         Kaan Omerogu         Box History         I       I         Q       1         Q       0       0         2nd-3rd       0       0         Q       0       0       0         Starts       0       0       0         Vinning Distance         3         Vinning Distance        3       3         Win       0       0       0         Querts       1       I       3         Win       0       0       0         2nd-3rd       1       1       1         Starts       1       2       3         Winning Distance        400       400+         4400       400+       5       0       0         0       0       0       0       0         Bradley Belford       Owner/s:       Noeleen Benjes       Noeleen Benjes         Box History       I       I       I       I         Win       0       0       0       I                                                                                                                                                      | \$12.<br>Ilari<br>4 5 6 7<br>0 0 0 0<br>0 1 0 0<br>es<br>00+ 600+ 7<br>0 0 0 0<br>56.<br>ds<br>ds<br>ds<br>ds<br>ds<br>ds<br>ds<br>4 5 6 7<br>0 0 0 0<br>es<br>56.<br>ds<br>ds<br>ds<br>ds<br>ds<br>ds<br>ds<br>ds<br>ds<br>ds                                                                                                                                                                                                                                                                                                                                                                                                                                                                                                                                                                                                                                                                                                                                                                                                                                                                                                                                                                                                                                                                                                                                                                                                                                                                                                                                                                                                                                                                                                                                                                                                                                                                                                                                                                                                                                                                                                                                                                                                                                          |
| D 16<br>Meter<br>Aq<br>B<br>5<br>VV<br>D<br>23<br>Su<br>Qu<br>B<br>3<br>Su<br>Qu<br>B<br>5<br>FI<br>B<br>06<br>As<br>FIC<br>B<br>7             | Blk & V     Aug 2022     apunga Bla     uua Edie     W(kg)     26.5     //AGYU     Brindle     Apr 2022     perior Par     ara's Flice     W(kg)     29.9     30.3     30.3     29.9     EDERA     Brindle     Feb 2022     ton Fastno     Jo Focus     W(kg)     27.2     27.2     27.4     27.4     27.4     27.4 | Vh<br>2<br>azer<br>D(m)<br>331<br>(M)<br>(M)<br>(M)<br>335<br>331<br>331<br>331<br>331<br>431<br>(M)<br>288<br>395<br>331<br>431<br>(M)<br>(M)<br>(M)<br>(M)<br>(M)<br>(M)<br>(M)<br>(M) | Date<br>07 Nov 24<br>16 Oct 24<br>23 Oct 24<br>31 Oct 24<br>15 Nov 24<br>DY (M)<br>Date<br>10 Oct 24<br>16 Oct 24<br>15 Nov 24                                        | Win /<br>Caree<br>TD: 0<br>Trav<br>ABI<br>Prize<br>Win /<br>Caree<br>TD: 3<br>Track<br>ABK<br>ABK<br>ABK<br>ABK<br>ABK<br>IPS<br>Prize<br>Win /<br>Caree<br>TD: 1<br>Track<br>IPS | Pic: 0%<br>er: 1; 0 - 0<br>; 0 - 0 - 0<br>ck Gra<br>K M<br>Pic: 0%<br>er: 10; 0 - 0<br>; 0 - 1 - 0<br>Grade<br>M<br>M<br>M<br>M<br>M<br>M<br>M<br>M<br>M<br>M<br>M<br>M<br>M<br>M<br>M<br>M<br>M<br>M<br>M                                                                                                                                                                                                                                                                                                                                                                                                                    | / 0%<br>) - 0<br>ade //<br>2<br>\$1,870<br>/ 30%<br>2 - 1<br>AT<br>23,63<br>24,02<br>19,69<br>19,51<br>26,22<br>\$8880<br>/ 60%<br>) - 3<br>AT<br>17,79<br>24,07<br>19,67<br>26,26 | WT<br>23.21<br>22.80<br>19.55<br>19.29<br>25.69<br>VT<br>17.56<br>22.83<br>19.61<br>25.80 | N/A<br>This<br>N/A<br>WT<br>19.54<br>This<br>23.45<br>This<br>23.45<br>This<br>23.45<br>This<br>22.407<br>22.30<br>22.407<br>This<br>24.97<br>This<br>24.97<br>This<br>24.97<br>This<br>24.97          | T/D Best 1<br>BON<br>18.85<br>3 02 00<br>T/D Best 1<br>3 02 00<br>A1S<br>10.99<br>-<br>7.49<br>7.44<br>14.12<br>T/D Best 1<br>7 16 00<br>T/D Best 1 | Time:           ct 2024           Tist Split           ct 2024           A1S           7.74                                                                                                                                                                                                                                                                                                                                                                                                                                                                                                                                                                                                                                                                             | A2S<br>-<br>-<br>-<br>-<br>-<br>-<br>-<br>-<br>-<br>-<br>-<br>-<br>-<br>-<br>-<br>-<br>-<br>-<br>- | No wins<br>M W/2<br>18.50 Wr<br>Best Win<br>No wins<br>W/2G<br>W/2G<br>Mamma's O<br>Scud<br>Blue Milk<br>Wayne                                                                                                                                                                                                                                                                                                                                                                                                                                                                                                                                                                                                                                                                                                                                                                                                                                                                                                                                                                                                                                                                                                                                                                                                                                                                                                                                                                                                                                                                                                                                                                                                                                                                                                                                                                                                                                                                                                                                                                                                                                                                                                                                                                                                                                      | at other tra                                                                                                                              | Cks         SP           P         SP           7         \$7.50           ther         Tracks:           cks         SP           4         \$5.50           6         \$34.00           5         \$7.50           5         \$9.50           ther         Tracks:           cks         \$3.30           5         \$9.50           ther         Tracks:           cks         \$3.30           5         \$9.50                           | Trainer:       Bradley Belford         Owner/s:       KaanOmerogu         Box History       3         Win       0       0       0         2nd-3rd       0       0       0       0         2nd-3rd       0       0       0       0         Starts       0       0       0       0         Vinning Distance       400       400+       5       0       0         Trainer:       Michael Edward       Owner/s:       3       3         Win       0       0       0       0         2nd-3rd       1       1       1       3         Win       0       0       0       0         2nd-3rd       1       1       1       3         Win       0       0       0       0         2nd-3rd       1       1       1       1         Starts       1       2       3       3         Winning Distance        400       +       5         0       0       0       0       0       0         2rainer:       Bradley Belford       0       0       0                                                                                         | \$12.<br>Ilari<br>4 5 6 7<br>0 0 0 0<br>0 1 0 0<br>es<br>00+ 600+ 7<br>0 0 0<br>56.<br>ds<br>ds<br>4 5 6 7<br>0 0 0 0<br>0 0 0<br>0 0 0<br>0 0 0<br>0 0<br>0                                                                                                                                                                                                                                                                                                                                                                                                                                                                                                                                                                                                                                                                                                                                                                                                                                                                                                                                                                                                                                                                                                                                                                                                                                                                                                                                                                                                                                                                                                                                                                                                                                                                                                                                                                                                                                                                                                                                                                                                                                                                                                            |
| D 16<br>Meter<br>Aq<br>B<br>5<br>5<br>8<br>8<br>8<br>8<br>8<br>8<br>8<br>8<br>8<br>8<br>8<br>8<br>8<br>8<br>8<br>8<br>8                        | Bik & V Aug 2022 apunga Bis uua Edie     W(kg) 26.5      AGYU     Brindle Apr 2022 perior Par ara's Flict      W(kg) 29.9 30.3 30.3 29.9      EDERA     Brindle Feb 2023 ton Fastma o Jo Focus      W(kg) 27.2 27.4                                                                                                 | Vh<br>2<br>azer<br>D(m)<br>331<br>(M)<br>2<br>395<br>331<br>331<br>431<br>AL LAI<br>2<br>8<br>395<br>331<br>2<br>288<br>395<br>331                                                       | Date<br>07 Nov 24<br>07 Nov 24<br>16 Oct 24<br>23 Oct 24<br>31 Oct 24<br>15 Nov 24<br>DY (M)<br>Date<br>10 Oct 24<br>16 Oct 24<br>16 Oct 24<br>31 Oct 24<br>31 Oct 24 | Win /<br>Caree<br>TD: 0<br>Tra:<br>AB!<br>Prize<br>Win /<br>Caree<br>TD: 3<br>Track<br>ABK<br>ABK<br>ABK<br>ABK<br>PS<br>Prize<br>Win /<br>Caree<br>TD: 1<br>Track<br>IPS         | Plc: 0%<br>er: 1; 0 - 0<br>; 0 - 0 - 0<br>ck Gra<br>K M<br>Plc: 0%<br>er: 10; 0 - 1 - 0<br>Grade<br>M<br>M<br>M<br>M<br>M<br>M<br>M<br>M<br>M<br>M<br>M<br>M<br>M<br>M<br>M<br>M<br>M<br>M<br>M                                                                                                                                                                                                                                                                                                                                                                                                                               | / 0%<br>) - 0<br>*ade /<br>2<br>*<br>*<br>*<br>*<br>*<br>*<br>*<br>*<br>*<br>*<br>*<br>*<br>*<br>*<br>*<br>*<br>*<br>*                                                             | WT<br>23.21<br>22.80<br>19.55<br>19.29<br>25.69<br>VT<br>17.56<br>22.83<br>19.61<br>25.80 | N/A<br>This<br>N/A<br>19.54<br>This<br>23.42<br>This<br>10.87<br>BON<br>22.30<br>22.42<br>19.04<br>18.85<br>24.97<br>This<br>24.97<br>This<br>24.07<br>This<br>11.42<br>BON<br>17.17<br>22.30<br>19.04 | T/D Best 1<br>BON<br>18.85<br>5 3 02 00<br>T/D Best 1<br>7 3 02 00<br>A1S<br>10.99<br>-<br>7.49<br>7.49<br>7.49<br>7.49<br>7.49<br>7.49<br>7.49<br>7.49                                                                                                                                                                                                                                                                                                                                                                                                                                                                                                                                                                                                                                                                                                                                                                                                                                                                                                                                                                                                                                                              | Ist Split           A1S           7.74           7.74           7.74           7.74           7.74           7.74           7.74           7.74           7.74           7.74           7.74           7.74           7.74           7.74           7.74           7.74           7.74           7.74           7.74           7.74           7.74           7.74           7.74           7.74           7.74           7.74           7.74           7.74           7.74           7.74           7.74           7.74           7.74           7.74           7.74           7.74           7.74           7.74           7.74           7.74           7.74           7.74           7.74           7.74           7.74           7.74           7.74           7.74 | A2S<br>-<br>-<br>-<br>-<br>-<br>-<br>-<br>-<br>-<br>-<br>-<br>-<br>-<br>-<br>-<br>-<br>-<br>-<br>- | No wins<br>M W/2<br>18.50 Wr<br>Best Win<br>No wins<br>W/2G<br>Ckinawa<br>Peaky Wark<br>Tigger Tiger<br>Yager<br>Vark<br>Ckinawa<br>Peaky Wark<br>Tigger Tiger<br>Kona Girl<br>W/2G<br>Best Win<br>No wins<br>W/2G<br>Mamma's G<br>Scud<br>Blue Milk                                                                                                                                                                                                                                                                                                                                                                                                                                                                                                                                                                                                                                                                                                                                                                                                                                                                                                                                                                                                                                                                                                                                                                                                                                                                                                                                                                                                                                                                                                                                                                                                                                                                                                                                                                                                                                                                                                                                                                                                                                                                                                | at other tra                                                                                                                              | Cks         SP           SP         SP           7         \$7.50           ther Tracks:         SP           4         \$5.50           6         \$34.00           5         \$7.50           4         \$5.50           5         \$9.50           ther Tracks:           cks           cks           the Tracks:           cks           P           SP           4         \$3.30           6         \$23.00           7         \$8.00 | Trainer:       Bradley Belford         Owner/s:       Kaan Omerogu         Box History       3         Win       0       0       0         2nd-3rd       0       0       0         2nd-3rd       0       0       0         Starts       0       0       0         400       400+       5       0         0       0       0       0         Trainer:         Michael Edward       3         Win       0       0         2nd-3rd       1       1         Starts       1       2         Winh       0       0         2nd-3rd       1       1         Starts       1       2         Win       0       0       0         2nd-3rd       1       1       1         Starts       1       2       3         Win       0       0       0         2nd-3rd       1       1       1         Starts       5       0       0         0       0       0       0         0       0       0       0                                                                                                                                         | \$12.<br>Ilari<br>4 5 6 7<br>0 0 0 0<br>0 1 0 0<br>0 1 0 0<br>es<br>00+ 600+ 7<br>0 0 0<br>\$6.<br>ds<br>ds<br>ds<br>ds<br>4 5 6 7<br>0 0 0 0<br>0 0 0<br>0 0 0<br>0 0 0<br>0 0<br>0                                                                                                                                                                                                                                                                                                                                                                                                                                                                                                                                                                                                                                                                                                                                                                                                                                                                                                                                                                                                                                                                                                                                                                                                                                                                                                                                                                                                                                                                                                                                                                                                                                                                                                                                                                                                                                                                                                                                                                                                                                                                                    |