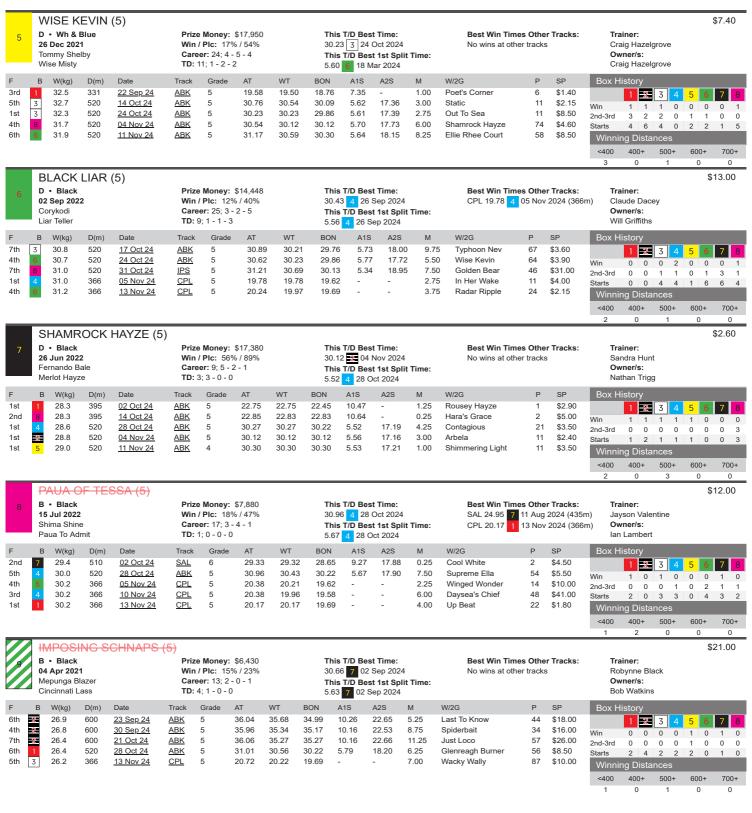

| 2       | 32.3             | 366    | <u>10 Nov 2</u>    | 24 <u>CPL</u>    | 5 19           |                           |                 |                         |                           | 2.00      |                        |                          |                 |                | 0 5 9          | 2 7        |

| VVIII   |      |      | 0   | 2  | 3  | 0  | 2  | 0  |
|---------|------|------|-----|----|----|----|----|----|
| 2nd-3rd | 0    | 0    | 0   | 0  | 4  | 0  | 1  | 0  |
| Starts  | 3    | 4    | 0   | 5  | 9  | 2  | 7  | 2  |
| Winnir  | ng D | ista | nce | s  |    |    |    |    |
| <400    | 400  | )+   | 50  | 0+ | 60 | 0+ | 70 | 0+ |
| 6       | 2    |      | 1   |    | (  | )  | (  | )  |

Greyhound RACING SA







| Time: | 5:16pm • Di      | stance: 39         | 5m • 5                |           |            |                            |                                | Prize Money: \$3,700                                                                                         | \$2,275 - \$700 - \$350 |
|-------|------------------|--------------------|-----------------------|-----------|------------|----------------------------|--------------------------------|--------------------------------------------------------------------------------------------------------------|-------------------------|
| Box   | Last 5           | Odds               | Best Time T/D         | S/A Trait | Commen     | ts                         |                                |