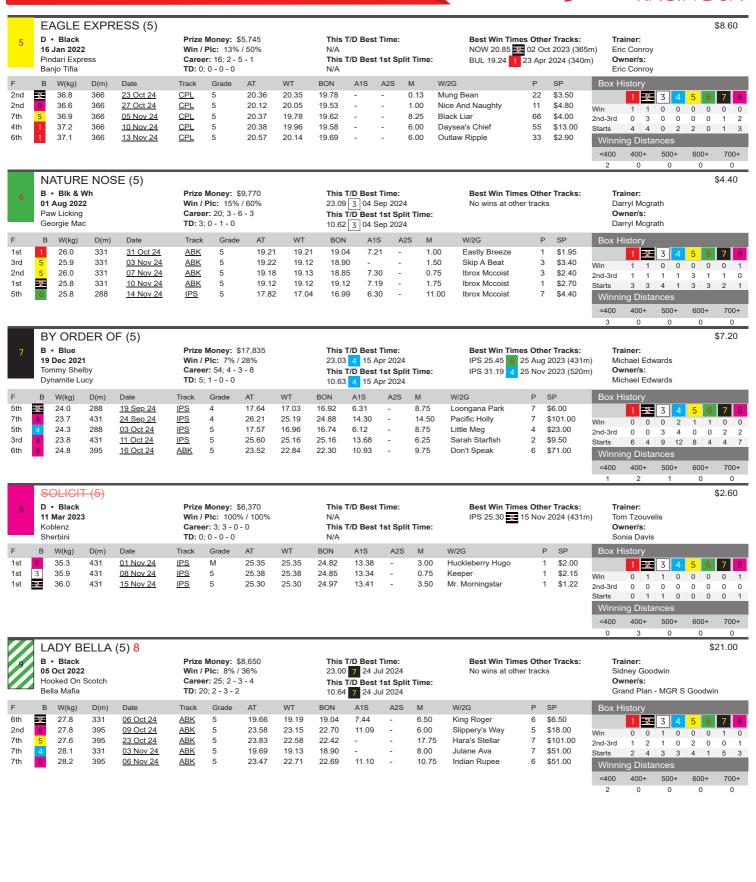

| rdon<br>4 5 6 7<br>0 0 1 0<br>0 0 1 0<br>0 0 2<br>0 0 0 0<br>2 0<br>3 2<br>3 2<br>3 3<br>0 4 600+ 70<br>0 0<br>3 3<br>3 3<br>3 4<br>5 6 7<br>3 4<br>5 6 7<br>5 7<br>7 0<br>0 0<br>0 2<br>5 3<br>6 7<br>7 0<br>0 0<br>2 2 0<br>7 0<br>0 0<br>1 0<br>0 2<br>1 0<br>0 0<br>0 0<br>0 0<br>0 0<br>0 0<br>0 0<br>0 0                         |  |  |







| ox Last                                                                               |                          | Odds                                             | Best Time T                      |                                                                                       |                    | omments                          |                                                     |                   |                               |                                                               |                                                                                                        |                                              |                                                                                                    |