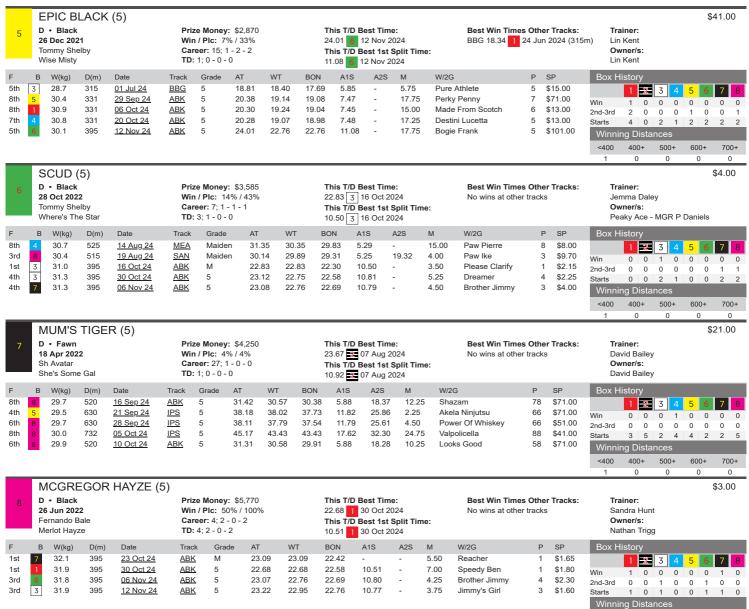

#### RACE 1 - TAB Maiden H

| Зох                                                                                                                                            | Last 5                                                                                                                                                                                                                                                                                                              |                                                                                                                                                                                          | Odds I                                                                                                                                                                | Best Time T/                                                                                                                                                                      | /D                                                                                                                                                                                                                                                                                                                                                                                                                                                                                                                                                                                                                            | S/A Trait                                                                                                                                                                          | Comm                                                                                      | ents                                                                                                                                                                                                   |                                                                                                                                                                                                                                                                                                                                                                                                                                                                                                                                                                                                                                                                                                                                                                                                                                                                                                                                                                                                                                                                                                                                                                                                                      |                                                                                                                                                                                                                                                                                                                                                                                                                                                                                                                                                                                                                                                                                                                                                                         |                                                                                                    |                                                                                                                                                                                                                                                                                                                                                                                                                                                                                                                                                                                                                                                                                                                                                                                                                                                                                                                                                                                                                                                                                                                                                                                                                                                                                                                                                                                                                                                                                                                                                                                                                                                                                                                                                                                                                                                                                                                                                                                                                                                                                                                                                                                                                                                                                                                                                     |                                                                                                                                           |                                                                                                                                                                                                                                                                                                                                                                                                                                               |                                                                                                                                                                                                                                                                                                                                                                                                                                                                                                                                                                                                                                                                                                                                                                                                                                                                                                                                                                                                                             |                                                                                                                                                                                                                                                                                                                                                                                                                                                                                                                                                                                                                                                                                                                                                                                                                                                                                                                                                                                                                                                                                                                                                                                                                                                                                                                                                                                                                                                                                                                                                                                                                                                                                                                                                                                                                                                                                                                                                                                                                                                                                                                                                                                                                                                                         |
|------------------------------------------------------------------------------------------------------------------------------------------------|---------------------------------------------------------------------------------------------------------------------------------------------------------------------------------------------------------------------------------------------------------------------------------------------------------------------|------------------------------------------------------------------------------------------------------------------------------------------------------------------------------------------|-----------------------------------------------------------------------------------------------------------------------------------------------------------------------|-----------------------------------------------------------------------------------------------------------------------------------------------------------------------------------|-------------------------------------------------------------------------------------------------------------------------------------------------------------------------------------------------------------------------------------------------------------------------------------------------------------------------------------------------------------------------------------------------------------------------------------------------------------------------------------------------------------------------------------------------------------------------------------------------------------------------------|------------------------------------------------------------------------------------------------------------------------------------------------------------------------------------|-------------------------------------------------------------------------------------------|--------------------------------------------------------------------------------------------------------------------------------------------------------------------------------------------------------|----------------------------------------------------------------------------------------------------------------------------------------------------------------------------------------------------------------------------------------------------------------------------------------------------------------------------------------------------------------------------------------------------------------------------------------------------------------------------------------------------------------------------------------------------------------------------------------------------------------------------------------------------------------------------------------------------------------------------------------------------------------------------------------------------------------------------------------------------------------------------------------------------------------------------------------------------------------------------------------------------------------------------------------------------------------------------------------------------------------------------------------------------------------------------------------------------------------------|-------------------------------------------------------------------------------------------------------------------------------------------------------------------------------------------------------------------------------------------------------------------------------------------------------------------------------------------------------------------------------------------------------------------------------------------------------------------------------------------------------------------------------------------------------------------------------------------------------------------------------------------------------------------------------------------------------------------------------------------------------------------------|----------------------------------------------------------------------------------------------------|-----------------------------------------------------------------------------------------------------------------------------------------------------------------------------------------------------------------------------------------------------------------------------------------------------------------------------------------------------------------------------------------------------------------------------------------------------------------------------------------------------------------------------------------------------------------------------------------------------------------------------------------------------------------------------------------------------------------------------------------------------------------------------------------------------------------------------------------------------------------------------------------------------------------------------------------------------------------------------------------------------------------------------------------------------------------------------------------------------------------------------------------------------------------------------------------------------------------------------------------------------------------------------------------------------------------------------------------------------------------------------------------------------------------------------------------------------------------------------------------------------------------------------------------------------------------------------------------------------------------------------------------------------------------------------------------------------------------------------------------------------------------------------------------------------------------------------------------------------------------------------------------------------------------------------------------------------------------------------------------------------------------------------------------------------------------------------------------------------------------------------------------------------------------------------------------------------------------------------------------------------------------------------------------------------------------------------------------------------|-------------------------------------------------------------------------------------------------------------------------------------------|-----------------------------------------------------------------------------------------------------------------------------------------------------------------------------------------------------------------------------------------------------------------------------------------------------------------------------------------------------------------------------------------------------------------------------------------------|-----------------------------------------------------------------------------------------------------------------------------------------------------------------------------------------------------------------------------------------------------------------------------------------------------------------------------------------------------------------------------------------------------------------------------------------------------------------------------------------------------------------------------------------------------------------------------------------------------------------------------------------------------------------------------------------------------------------------------------------------------------------------------------------------------------------------------------------------------------------------------------------------------------------------------------------------------------------------------------------------------------------------------|-------------------------------------------------------------------------------------------------------------------------------------------------------------------------------------------------------------------------------------------------------------------------------------------------------------------------------------------------------------------------------------------------------------------------------------------------------------------------------------------------------------------------------------------------------------------------------------------------------------------------------------------------------------------------------------------------------------------------------------------------------------------------------------------------------------------------------------------------------------------------------------------------------------------------------------------------------------------------------------------------------------------------------------------------------------------------------------------------------------------------------------------------------------------------------------------------------------------------------------------------------------------------------------------------------------------------------------------------------------------------------------------------------------------------------------------------------------------------------------------------------------------------------------------------------------------------------------------------------------------------------------------------------------------------------------------------------------------------------------------------------------------------------------------------------------------------------------------------------------------------------------------------------------------------------------------------------------------------------------------------------------------------------------------------------------------------------------------------------------------------------------------------------------------------------------------------------------------------------------------------------------------------|
| 1                                                                                                                                              | 82266                                                                                                                                                                                                                                                                                                               |                                                                                                                                                                                          | \$8.00                                                                                                                                                                | 23.72                                                                                                                                                                             |                                                                                                                                                                                                                                                                                                                                                                                                                                                                                                                                                                                                                               | FR                                                                                                                                                                                 | Long ti                                                                                   | me maiden                                                                                                                                                                                              | n but has ma                                                                                                                                                                                                                                                                                                                                                                                                                                                                                                                                                                                                                                                                                                                                                                                                                                                                                                                                                                                                                                                                                                                                                                                                         | anaged 1                                                                                                                                                                                                                                                                                                                                                                                                                                                                                                                                                                                                                                                                                                                                                                | 5 placings.                                                                                        | Drawn to be pror                                                                                                                                                                                                                                                                                                                                                                                                                                                                                                                                                                                                                                                                                                                                                                                                                                                                                                                                                                                                                                                                                                                                                                                                                                                                                                                                                                                                                                                                                                                                                                                                                                                                                                                                                                                                                                                                                                                                                                                                                                                                                                                                                                                                                                                                                                                                    | minent throu                                                                                                                              | ighout. A must                                                                                                                                                                                                                                                                                                                                                                                                                                | for exotics.                                                                                                                                                                                                                                                                                                                                                                                                                                                                                                                                                                                                                                                                                                                                                                                                                                                                                                                                                                                                                |                                                                                                                                                                                                                                                                                                                                                                                                                                                                                                                                                                                                                                                                                                                                                                                                                                                                                                                                                                                                                                                                                                                                                                                                                                                                                                                                                                                                                                                                                                                                                                                                                                                                                                                                                                                                                                                                                                                                                                                                                                                                                                                                                                                                                                                                         |
| 2                                                                                                                                              | 7                                                                                                                                                                                                                                                                                                                   |                                                                                                                                                                                          | \$12.00                                                                                                                                                               | NBT                                                                                                                                                                               |                                                                                                                                                                                                                                                                                                                                                                                                                                                                                                                                                                                                                               | RM                                                                                                                                                                                 |                                                                                           |                                                                                                                                                                                                        |                                                                                                                                                                                                                                                                                                                                                                                                                                                                                                                                                                                                                                                                                                                                                                                                                                                                                                                                                                                                                                                                                                                                                                                                                      |                                                                                                                                                                                                                                                                                                                                                                                                                                                                                                                                                                                                                                                                                                                                                                         |                                                                                                    | five seventh here                                                                                                                                                                                                                                                                                                                                                                                                                                                                                                                                                                                                                                                                                                                                                                                                                                                                                                                                                                                                                                                                                                                                                                                                                                                                                                                                                                                                                                                                                                                                                                                                                                                                                                                                                                                                                                                                                                                                                                                                                                                                                                                                                                                                                                                                                                                                   |                                                                                                                                           |                                                                                                                                                                                                                                                                                                                                                                                                                                               |                                                                                                                                                                                                                                                                                                                                                                                                                                                                                                                                                                                                                                                                                                                                                                                                                                                                                                                                                                                                                             |                                                                                                                                                                                                                                                                                                                                                                                                                                                                                                                                                                                                                                                                                                                                                                                                                                                                                                                                                                                                                                                                                                                                                                                                                                                                                                                                                                                                                                                                                                                                                                                                                                                                                                                                                                                                                                                                                                                                                                                                                                                                                                                                                                                                                                                                         |
| 3                                                                                                                                              | 26324                                                                                                                                                                                                                                                                                                               |                                                                                                                                                                                          | \$6.00                                                                                                                                                                | 23.45                                                                                                                                                                             |                                                                                                                                                                                                                                                                                                                                                                                                                                                                                                                                                                                                                               | SM                                                                                                                                                                                 |                                                                                           | •                                                                                                                                                                                                      |                                                                                                                                                                                                                                                                                                                                                                                                                                                                                                                                                                                                                                                                                                                                                                                                                                                                                                                                                                                                                                                                                                                                                                                                                      |                                                                                                                                                                                                                                                                                                                                                                                                                                                                                                                                                                                                                                                                                                                                                                         |                                                                                                    | aced this course i<br>and has placed i                                                                                                                                                                                                                                                                                                                                                                                                                                                                                                                                                                                                                                                                                                                                                                                                                                                                                                                                                                                                                                                                                                                                                                                                                                                                                                                                                                                                                                                                                                                                                                                                                                                                                                                                                                                                                                                                                                                                                                                                                                                                                                                                                                                                                                                                                                              |                                                                                                                                           | ,                                                                                                                                                                                                                                                                                                                                                                                                                                             | odds.<br>Flopped first go this trip. (                                                                                                                                                                                                                                                                                                                                                                                                                                                                                                                                                                                                                                                                                                                                                                                                                                                                                                                                                                                      | Can do better this ti                                                                                                                                                                                                                                                                                                                                                                                                                                                                                                                                                                                                                                                                                                                                                                                                                                                                                                                                                                                                                                                                                                                                                                                                                                                                                                                                                                                                                                                                                                                                                                                                                                                                                                                                                                                                                                                                                                                                                                                                                                                                                                                                                                                                                                                   |
| 4                                                                                                                                              | 36335                                                                                                                                                                                                                                                                                                               |                                                                                                                                                                                          | \$8.00                                                                                                                                                                | 24.07                                                                                                                                                                             |                                                                                                                                                                                                                                                                                                                                                                                                                                                                                                                                                                                                                               | SM                                                                                                                                                                                 | Each w                                                                                    | vay.                                                                                                                                                                                                   |                                                                                                                                                                                                                                                                                                                                                                                                                                                                                                                                                                                                                                                                                                                                                                                                                                                                                                                                                                                                                                                                                                                                                                                                                      |                                                                                                                                                                                                                                                                                                                                                                                                                                                                                                                                                                                                                                                                                                                                                                         |                                                                                                    |                                                                                                                                                                                                                                                                                                                                                                                                                                                                                                                                                                                                                                                                                                                                                                                                                                                                                                                                                                                                                                                                                                                                                                                                                                                                                                                                                                                                                                                                                                                                                                                                                                                                                                                                                                                                                                                                                                                                                                                                                                                                                                                                                                                                                                                                                                                                                     |                                                                                                                                           |                                                                                                                                                                                                                                                                                                                                                                                                                                               |                                                                                                                                                                                                                                                                                                                                                                                                                                                                                                                                                                                                                                                                                                                                                                                                                                                                                                                                                                                                                             |                                                                                                                                                                                                                                                                                                                                                                                                                                                                                                                                                                                                                                                                                                                                                                                                                                                                                                                                                                                                                                                                                                                                                                                                                                                                                                                                                                                                                                                                                                                                                                                                                                                                                                                                                                                                                                                                                                                                                                                                                                                                                                                                                                                                                                                                         |
| <mark>5</mark><br>6                                                                                                                            | 7<br>3                                                                                                                                                                                                                                                                                                              |                                                                                                                                                                                          | \$21.00<br>\$10.00                                                                                                                                                    | NBT<br>NBT                                                                                                                                                                        |                                                                                                                                                                                                                                                                                                                                                                                                                                                                                                                                                                                                                               | FM<br>RM                                                                                                                                                                           |                                                                                           |                                                                                                                                                                                                        | 0                                                                                                                                                                                                                                                                                                                                                                                                                                                                                                                                                                                                                                                                                                                                                                                                                                                                                                                                                                                                                                                                                                                                                                                                                    |                                                                                                                                                                                                                                                                                                                                                                                                                                                                                                                                                                                                                                                                                                                                                                         |                                                                                                    | ng way on debut l<br>adv time on debut                                                                                                                                                                                                                                                                                                                                                                                                                                                                                                                                                                                                                                                                                                                                                                                                                                                                                                                                                                                                                                                                                                                                                                                                                                                                                                                                                                                                                                                                                                                                                                                                                                                                                                                                                                                                                                                                                                                                                                                                                                                                                                                                                                                                                                                                                                              |                                                                                                                                           |                                                                                                                                                                                                                                                                                                                                                                                                                                               | effort.<br>o well in this one. Each wa                                                                                                                                                                                                                                                                                                                                                                                                                                                                                                                                                                                                                                                                                                                                                                                                                                                                                                                                                                                      | av.                                                                                                                                                                                                                                                                                                                                                                                                                                                                                                                                                                                                                                                                                                                                                                                                                                                                                                                                                                                                                                                                                                                                                                                                                                                                                                                                                                                                                                                                                                                                                                                                                                                                                                                                                                                                                                                                                                                                                                                                                                                                                                                                                                                                                                                                     |
| 7                                                                                                                                              | 42236                                                                                                                                                                                                                                                                                                               |                                                                                                                                                                                          | \$4.50                                                                                                                                                                | 23.18                                                                                                                                                                             |                                                                                                                                                                                                                                                                                                                                                                                                                                                                                                                                                                                                                               | FM                                                                                                                                                                                 |                                                                                           |                                                                                                                                                                                                        |                                                                                                                                                                                                                                                                                                                                                                                                                                                                                                                                                                                                                                                                                                                                                                                                                                                                                                                                                                                                                                                                                                                                                                                                                      |                                                                                                                                                                                                                                                                                                                                                                                                                                                                                                                                                                                                                                                                                                                                                                         |                                                                                                    | -                                                                                                                                                                                                                                                                                                                                                                                                                                                                                                                                                                                                                                                                                                                                                                                                                                                                                                                                                                                                                                                                                                                                                                                                                                                                                                                                                                                                                                                                                                                                                                                                                                                                                                                                                                                                                                                                                                                                                                                                                                                                                                                                                                                                                                                                                                                                                   |                                                                                                                                           |                                                                                                                                                                                                                                                                                                                                                                                                                                               | is trip. Field suits. Can wi                                                                                                                                                                                                                                                                                                                                                                                                                                                                                                                                                                                                                                                                                                                                                                                                                                                                                                                                                                                                | •                                                                                                                                                                                                                                                                                                                                                                                                                                                                                                                                                                                                                                                                                                                                                                                                                                                                                                                                                                                                                                                                                                                                                                                                                                                                                                                                                                                                                                                                                                                                                                                                                                                                                                                                                                                                                                                                                                                                                                                                                                                                                                                                                                                                                                                                       |
| 8                                                                                                                                              | 8                                                                                                                                                                                                                                                                                                                   |                                                                                                                                                                                          | \$2.50                                                                                                                                                                | NBT                                                                                                                                                                               |                                                                                                                                                                                                                                                                                                                                                                                                                                                                                                                                                                                                                               | FM                                                                                                                                                                                 | Led bo                                                                                    | x four and                                                                                                                                                                                             | looked good                                                                                                                                                                                                                                                                                                                                                                                                                                                                                                                                                                                                                                                                                                                                                                                                                                                                                                                                                                                                                                                                                                                                                                                                          |                                                                                                                                                                                                                                                                                                                                                                                                                                                                                                                                                                                                                                                                                                                                                                         | -                                                                                                  |                                                                                                                                                                                                                                                                                                                                                                                                                                                                                                                                                                                                                                                                                                                                                                                                                                                                                                                                                                                                                                                                                                                                                                                                                                                                                                                                                                                                                                                                                                                                                                                                                                                                                                                                                                                                                                                                                                                                                                                                                                                                                                                                                                                                                                                                                                                                                     |                                                                                                                                           |                                                                                                                                                                                                                                                                                                                                                                                                                                               | n debut here 520m. Has c                                                                                                                                                                                                                                                                                                                                                                                                                                                                                                                                                                                                                                                                                                                                                                                                                                                                                                                                                                                                    |                                                                                                                                                                                                                                                                                                                                                                                                                                                                                                                                                                                                                                                                                                                                                                                                                                                                                                                                                                                                                                                                                                                                                                                                                                                                                                                                                                                                                                                                                                                                                                                                                                                                                                                                                                                                                                                                                                                                                                                                                                                                                                                                                                                                                                                                         |
| 8                                                                                                                                              | <del>55664</del>                                                                                                                                                                                                                                                                                                    |                                                                                                                                                                                          | \$2.30<br>\$21.00                                                                                                                                                     | NBT                                                                                                                                                                               |                                                                                                                                                                                                                                                                                                                                                                                                                                                                                                                                                                                                                               | <del>SW</del>                                                                                                                                                                      |                                                                                           | e. Top pick                                                                                                                                                                                            |                                                                                                                                                                                                                                                                                                                                                                                                                                                                                                                                                                                                                                                                                                                                                                                                                                                                                                                                                                                                                                                                                                                                                                                                                      | no impo                                                                                                                                                                                                                                                                                                                                                                                                                                                                                                                                                                                                                                                                                                                                                                 | e <del>t in recent</del>                                                                           | 331m efforts her                                                                                                                                                                                                                                                                                                                                                                                                                                                                                                                                                                                                                                                                                                                                                                                                                                                                                                                                                                                                                                                                                                                                                                                                                                                                                                                                                                                                                                                                                                                                                                                                                                                                                                                                                                                                                                                                                                                                                                                                                                                                                                                                                                                                                                                                                                                                    | e. Yet to plo                                                                                                                             | ee in 10 earee                                                                                                                                                                                                                                                                                                                                                                                                                                | r starts. Risk.                                                                                                                                                                                                                                                                                                                                                                                                                                                                                                                                                                                                                                                                                                                                                                                                                                                                                                                                                                                                             |                                                                                                                                                                                                                                                                                                                                                                                                                                                                                                                                                                                                                                                                                                                                                                                                                                                                                                                                                                                                                                                                                                                                                                                                                                                                                                                                                                                                                                                                                                                                                                                                                                                                                                                                                                                                                                                                                                                                                                                                                                                                                                                                                                                                                                                                         |
| 10                                                                                                                                             | <del>66647</del>                                                                                                                                                                                                                                                                                                    |                                                                                                                                                                                          | <del>\$41.00</del>                                                                                                                                                    | 24.20                                                                                                                                                                             |                                                                                                                                                                                                                                                                                                                                                                                                                                                                                                                                                                                                                               | SM                                                                                                                                                                                 |                                                                                           |                                                                                                                                                                                                        |                                                                                                                                                                                                                                                                                                                                                                                                                                                                                                                                                                                                                                                                                                                                                                                                                                                                                                                                                                                                                                                                                                                                                                                                                      |                                                                                                                                                                                                                                                                                                                                                                                                                                                                                                                                                                                                                                                                                                                                                                         |                                                                                                    | ack and trip. No.                                                                                                                                                                                                                                                                                                                                                                                                                                                                                                                                                                                                                                                                                                                                                                                                                                                                                                                                                                                                                                                                                                                                                                                                                                                                                                                                                                                                                                                                                                                                                                                                                                                                                                                                                                                                                                                                                                                                                                                                                                                                                                                                                                                                                                                                                                                                   |                                                                                                                                           |                                                                                                                                                                                                                                                                                                                                                                                                                                               |                                                                                                                                                                                                                                                                                                                                                                                                                                                                                                                                                                                                                                                                                                                                                                                                                                                                                                                                                                                                                             |                                                                                                                                                                                                                                                                                                                                                                                                                                                                                                                                                                                                                                                                                                                                                                                                                                                                                                                                                                                                                                                                                                                                                                                                                                                                                                                                                                                                                                                                                                                                                                                                                                                                                                                                                                                                                                                                                                                                                                                                                                                                                                                                                                                                                                                                         |
| s                                                                                                                                              |                                                                                                                                                                                                                                                                                                                     |                                                                                                                                                                                          |                                                                                                                                                                       |                                                                                                                                                                                   |                                                                                                                                                                                                                                                                                                                                                                                                                                                                                                                                                                                                                               |                                                                                                                                                                                    |                                                                                           |                                                                                                                                                                                                        | 1 FR                                                                                                                                                                                                                                                                                                                                                                                                                                                                                                                                                                                                                                                                                                                                                                                                                                                                                                                                                                                                                                                                                                                                                                                                                 |                                                                                                                                                                                                                                                                                                                                                                                                                                                                                                                                                                                                                                                                                                                                                                         |                                                                                                    |                                                                                                                                                                                                                                                                                                                                                                                                                                                                                                                                                                                                                                                                                                                                                                                                                                                                                                                                                                                                                                                                                                                                                                                                                                                                                                                                                                                                                                                                                                                                                                                                                                                                                                                                                                                                                                                                                                                                                                                                                                                                                                                                                                                                                                                                                                                                                     | Analyst                                                                                                                                   | Comments                                                                                                                                                                                                                                                                                                                                                                                                                                      | •                                                                                                                                                                                                                                                                                                                                                                                                                                                                                                                                                                                                                                                                                                                                                                                                                                                                                                                                                                                                                           |                                                                                                                                                                                                                                                                                                                                                                                                                                                                                                                                                                                                                                                                                                                                                                                                                                                                                                                                                                                                                                                                                                                                                                                                                                                                                                                                                                                                                                                                                                                                                                                                                                                                                                                                                                                                                                                                                                                                                                                                                                                                                                                                                                                                                                                                         |
| 5                                                                                                                                              |                                                                                                                                                                                                                                                                                                                     |                                                                                                                                                                                          | 1st                                                                                                                                                                   | Sectional                                                                                                                                                                         | Standar                                                                                                                                                                                                                                                                                                                                                                                                                                                                                                                                                                                                                       | rd Time:                                                                                                                                                                           | 10.97                                                                                     |                                                                                                                                                                                                        | 2 RI                                                                                                                                                                                                                                                                                                                                                                                                                                                                                                                                                                                                                                                                                                                                                                                                                                                                                                                                                                                                                                                                                                                                                                                                                 |                                                                                                                                                                                                                                                                                                                                                                                                                                                                                                                                                                                                                                                                                                                                                                         | E,                                                                                                 |                                                                                                                                                                                                                                                                                                                                                                                                                                                                                                                                                                                                                                                                                                                                                                                                                                                                                                                                                                                                                                                                                                                                                                                                                                                                                                                                                                                                                                                                                                                                                                                                                                                                                                                                                                                                                                                                                                                                                                                                                                                                                                                                                                                                                                                                                                                                                     |                                                                                                                                           |                                                                                                                                                                                                                                                                                                                                                                                                                                               |                                                                                                                                                                                                                                                                                                                                                                                                                                                                                                                                                                                                                                                                                                                                                                                                                                                                                                                                                                                                                             |                                                                                                                                                                                                                                                                                                                                                                                                                                                                                                                                                                                                                                                                                                                                                                                                                                                                                                                                                                                                                                                                                                                                                                                                                                                                                                                                                                                                                                                                                                                                                                                                                                                                                                                                                                                                                                                                                                                                                                                                                                                                                                                                                                                                                                                                         |
|                                                                                                                                                | 7 3                                                                                                                                                                                                                                                                                                                 | 1                                                                                                                                                                                        |                                                                                                                                                                       |                                                                                                                                                                                   |                                                                                                                                                                                                                                                                                                                                                                                                                                                                                                                                                                                                                               |                                                                                                                                                                                    |                                                                                           |                                                                                                                                                                                                        | 3 SM 🚽                                                                                                                                                                                                                                                                                                                                                                                                                                                                                                                                                                                                                                                                                                                                                                                                                                                                                                                                                                                                                                                                                                                                                                                                               |                                                                                                                                                                                                                                                                                                                                                                                                                                                                                                                                                                                                                                                                                                                                                                         |                                                                                                    |                                                                                                                                                                                                                                                                                                                                                                                                                                                                                                                                                                                                                                                                                                                                                                                                                                                                                                                                                                                                                                                                                                                                                                                                                                                                                                                                                                                                                                                                                                                                                                                                                                                                                                                                                                                                                                                                                                                                                                                                                                                                                                                                                                                                                                                                                                                                                     |                                                                                                                                           |                                                                                                                                                                                                                                                                                                                                                                                                                                               | box four and looked good be<br>o finish last on debut here 5                                                                                                                                                                                                                                                                                                                                                                                                                                                                                                                                                                                                                                                                                                                                                                                                                                                                                                                                                                |                                                                                                                                                                                                                                                                                                                                                                                                                                                                                                                                                                                                                                                                                                                                                                                                                                                                                                                                                                                                                                                                                                                                                                                                                                                                                                                                                                                                                                                                                                                                                                                                                                                                                                                                                                                                                                                                                                                                                                                                                                                                                                                                                                                                                                                                         |
|                                                                                                                                                |                                                                                                                                                                                                                                                                                                                     |                                                                                                                                                                                          |                                                                                                                                                                       |                                                                                                                                                                                   |                                                                                                                                                                                                                                                                                                                                                                                                                                                                                                                                                                                                                               |                                                                                                                                                                                    |                                                                                           |                                                                                                                                                                                                        |                                                                                                                                                                                                                                                                                                                                                                                                                                                                                                                                                                                                                                                                                                                                                                                                                                                                                                                                                                                                                                                                                                                                                                                                                      | ≠ <u>₹</u>                                                                                                                                                                                                                                                                                                                                                                                                                                                                                                                                                                                                                                                                                                                                                              |                                                                                                    |                                                                                                                                                                                                                                                                                                                                                                                                                                                                                                                                                                                                                                                                                                                                                                                                                                                                                                                                                                                                                                                                                                                                                                                                                                                                                                                                                                                                                                                                                                                                                                                                                                                                                                                                                                                                                                                                                                                                                                                                                                                                                                                                                                                                                                                                                                                                                     |                                                                                                                                           |                                                                                                                                                                                                                                                                                                                                                                                                                                               | EDERAL TOMMY (7) Show                                                                                                                                                                                                                                                                                                                                                                                                                                                                                                                                                                                                                                                                                                                                                                                                                                                                                                                                                                                                       |                                                                                                                                                                                                                                                                                                                                                                                                                                                                                                                                                                                                                                                                                                                                                                                                                                                                                                                                                                                                                                                                                                                                                                                                                                                                                                                                                                                                                                                                                                                                                                                                                                                                                                                                                                                                                                                                                                                                                                                                                                                                                                                                                                                                                                                                         |
|                                                                                                                                                |                                                                                                                                                                                                                                                                                                                     |                                                                                                                                                                                          | Sta                                                                                                                                                                   | ndard Wir                                                                                                                                                                         | nning Tin                                                                                                                                                                                                                                                                                                                                                                                                                                                                                                                                                                                                                     | ne:                                                                                                                                                                                | 23.04                                                                                     | 4                                                                                                                                                                                                      | 6 RM                                                                                                                                                                                                                                                                                                                                                                                                                                                                                                                                                                                                                                                                                                                                                                                                                                                                                                                                                                                                                                                                                                                                                                                                                 |                                                                                                                                                                                                                                                                                                                                                                                                                                                                                                                                                                                                                                                                                                                                                                         |                                                                                                    |                                                                                                                                                                                                                                                                                                                                                                                                                                                                                                                                                                                                                                                                                                                                                                                                                                                                                                                                                                                                                                                                                                                                                                                                                                                                                                                                                                                                                                                                                                                                                                                                                                                                                                                                                                                                                                                                                                                                                                                                                                                                                                                                                                                                                                                                                                                                                     |                                                                                                                                           |                                                                                                                                                                                                                                                                                                                                                                                                                                               | this trip. Field suits. Danger                                                                                                                                                                                                                                                                                                                                                                                                                                                                                                                                                                                                                                                                                                                                                                                                                                                                                                                                                                                              | . WAGYU (3) Not a fl                                                                                                                                                                                                                                                                                                                                                                                                                                                                                                                                                                                                                                                                                                                                                                                                                                                                                                                                                                                                                                                                                                                                                                                                                                                                                                                                                                                                                                                                                                                                                                                                                                                                                                                                                                                                                                                                                                                                                                                                                                                                                                                                                                                                                                                    |
|                                                                                                                                                |                                                                                                                                                                                                                                                                                                                     |                                                                                                                                                                                          |                                                                                                                                                                       |                                                                                                                                                                                   |                                                                                                                                                                                                                                                                                                                                                                                                                                                                                                                                                                                                                               |                                                                                                                                                                                    |                                                                                           |                                                                                                                                                                                                        | 7 FM                                                                                                                                                                                                                                                                                                                                                                                                                                                                                                                                                                                                                                                                                                                                                                                                                                                                                                                                                                                                                                                                                                                                                                                                                 |                                                                                                                                                                                                                                                                                                                                                                                                                                                                                                                                                                                                                                                                                                                                                                         | -                                                                                                  |                                                                                                                                                                                                                                                                                                                                                                                                                                                                                                                                                                                                                                                                                                                                                                                                                                                                                                                                                                                                                                                                                                                                                                                                                                                                                                                                                                                                                                                                                                                                                                                                                                                                                                                                                                                                                                                                                                                                                                                                                                                                                                                                                                                                                                                                                                                                                     | beginner but                                                                                                                              | t sticks on OK. E                                                                                                                                                                                                                                                                                                                                                                                                                             | acn way.                                                                                                                                                                                                                                                                                                                                                                                                                                                                                                                                                                                                                                                                                                                                                                                                                                                                                                                                                                                                                    |                                                                                                                                                                                                                                                                                                                                                                                                                                                                                                                                                                                                                                                                                                                                                                                                                                                                                                                                                                                                                                                                                                                                                                                                                                                                                                                                                                                                                                                                                                                                                                                                                                                                                                                                                                                                                                                                                                                                                                                                                                                                                                                                                                                                                                                                         |
|                                                                                                                                                |                                                                                                                                                                                                                                                                                                                     |                                                                                                                                                                                          |                                                                                                                                                                       |                                                                                                                                                                                   |                                                                                                                                                                                                                                                                                                                                                                                                                                                                                                                                                                                                                               |                                                                                                                                                                                    |                                                                                           |                                                                                                                                                                                                        | 8 FM                                                                                                                                                                                                                                                                                                                                                                                                                                                                                                                                                                                                                                                                                                                                                                                                                                                                                                                                                                                                                                                                                                                                                                                                                 |                                                                                                                                                                                                                                                                                                                                                                                                                                                                                                                                                                                                                                                                                                                                                                         | •                                                                                                  |                                                                                                                                                                                                                                                                                                                                                                                                                                                                                                                                                                                                                                                                                                                                                                                                                                                                                                                                                                                                                                                                                                                                                                                                                                                                                                                                                                                                                                                                                                                                                                                                                                                                                                                                                                                                                                                                                                                                                                                                                                                                                                                                                                                                                                                                                                                                                     |                                                                                                                                           |                                                                                                                                                                                                                                                                                                                                                                                                                                               |                                                                                                                                                                                                                                                                                                                                                                                                                                                                                                                                                                                                                                                                                                                                                                                                                                                                                                                                                                                                                             |                                                                                                                                                                                                                                                                                                                                                                                                                                                                                                                                                                                                                                                                                                                                                                                                                                                                                                                                                                                                                                                                                                                                                                                                                                                                                                                                                                                                                                                                                                                                                                                                                                                                                                                                                                                                                                                                                                                                                                                                                                                                                                                                                                                                                                                                         |
|                                                                                                                                                |                                                                                                                                                                                                                                                                                                                     |                                                                                                                                                                                          | Tra                                                                                                                                                                   | ck Record                                                                                                                                                                         | 1:                                                                                                                                                                                                                                                                                                                                                                                                                                                                                                                                                                                                                            |                                                                                                                                                                                    | 22.16                                                                                     |                                                                                                                                                                                                        | SW 🚽                                                                                                                                                                                                                                                                                                                                                                                                                                                                                                                                                                                                                                                                                                                                                                                                                                                                                                                                                                                                                                                                                                                                                                                                                 |                                                                                                                                                                                                                                                                                                                                                                                                                                                                                                                                                                                                                                                                                                                                                                         |                                                                                                    |                                                                                                                                                                                                                                                                                                                                                                                                                                                                                                                                                                                                                                                                                                                                                                                                                                                                                                                                                                                                                                                                                                                                                                                                                                                                                                                                                                                                                                                                                                                                                                                                                                                                                                                                                                                                                                                                                                                                                                                                                                                                                                                                                                                                                                                                                                                                                     |                                                                                                                                           |                                                                                                                                                                                                                                                                                                                                                                                                                                               |                                                                                                                                                                                                                                                                                                                                                                                                                                                                                                                                                                                                                                                                                                                                                                                                                                                                                                                                                                                                                             |                                                                                                                                                                                                                                                                                                                                                                                                                                                                                                                                                                                                                                                                                                                                                                                                                                                                                                                                                                                                                                                                                                                                                                                                                                                                                                                                                                                                                                                                                                                                                                                                                                                                                                                                                                                                                                                                                                                                                                                                                                                                                                                                                                                                                                                                         |
|                                                                                                                                                |                                                                                                                                                                                                                                                                                                                     |                                                                                                                                                                                          |                                                                                                                                                                       |                                                                                                                                                                                   |                                                                                                                                                                                                                                                                                                                                                                                                                                                                                                                                                                                                                               |                                                                                                                                                                                    |                                                                                           |                                                                                                                                                                                                        | IO SM 🚽                                                                                                                                                                                                                                                                                                                                                                                                                                                                                                                                                                                                                                                                                                                                                                                                                                                                                                                                                                                                                                                                                                                                                                                                              |                                                                                                                                                                                                                                                                                                                                                                                                                                                                                                                                                                                                                                                                                                                                                                         | _                                                                                                  |                                                                                                                                                                                                                                                                                                                                                                                                                                                                                                                                                                                                                                                                                                                                                                                                                                                                                                                                                                                                                                                                                                                                                                                                                                                                                                                                                                                                                                                                                                                                                                                                                                                                                                                                                                                                                                                                                                                                                                                                                                                                                                                                                                                                                                                                                                                                                     |                                                                                                                                           |                                                                                                                                                                                                                                                                                                                                                                                                                                               |                                                                                                                                                                                                                                                                                                                                                                                                                                                                                                                                                                                                                                                                                                                                                                                                                                                                                                                                                                                                                             |                                                                                                                                                                                                                                                                                                                                                                                                                                                                                                                                                                                                                                                                                                                                                                                                                                                                                                                                                                                                                                                                                                                                                                                                                                                                                                                                                                                                                                                                                                                                                                                                                                                                                                                                                                                                                                                                                                                                                                                                                                                                                                                                                                                                                                                                         |
| D                                                                                                                                              | IVA UN                                                                                                                                                                                                                                                                                                              | ILEAS                                                                                                                                                                                    | SHED (M)                                                                                                                                                              |                                                                                                                                                                                   |                                                                                                                                                                                                                                                                                                                                                                                                                                                                                                                                                                                                                               |                                                                                                                                                                                    |                                                                                           |                                                                                                                                                                                                        |                                                                                                                                                                                                                                                                                                                                                                                                                                                                                                                                                                                                                                                                                                                                                                                                                                                                                                                                                                                                                                                                                                                                                                                                                      |                                                                                                                                                                                                                                                                                                                                                                                                                                                                                                                                                                                                                                                                                                                                                                         |                                                                                                    |                                                                                                                                                                                                                                                                                                                                                                                                                                                                                                                                                                                                                                                                                                                                                                                                                                                                                                                                                                                                                                                                                                                                                                                                                                                                                                                                                                                                                                                                                                                                                                                                                                                                                                                                                                                                                                                                                                                                                                                                                                                                                                                                                                                                                                                                                                                                                     |                                                                                                                                           |                                                                                                                                                                                                                                                                                                                                                                                                                                               |                                                                                                                                                                                                                                                                                                                                                                                                                                                                                                                                                                                                                                                                                                                                                                                                                                                                                                                                                                                                                             | \$8.                                                                                                                                                                                                                                                                                                                                                                                                                                                                                                                                                                                                                                                                                                                                                                                                                                                                                                                                                                                                                                                                                                                                                                                                                                                                                                                                                                                                                                                                                                                                                                                                                                                                                                                                                                                                                                                                                                                                                                                                                                                                                                                                                                                                                                                                    |
| в                                                                                                                                              | • Blk & V                                                                                                                                                                                                                                                                                                           | Vh                                                                                                                                                                                       | . /                                                                                                                                                                   | Prize                                                                                                                                                                             | Money:                                                                                                                                                                                                                                                                                                                                                                                                                                                                                                                                                                                                                        |                                                                                                                                                                                    |                                                                                           |                                                                                                                                                                                                        | T/D Best 1                                                                                                                                                                                                                                                                                                                                                                                                                                                                                                                                                                                                                                                                                                                                                                                                                                                                                                                                                                                                                                                                                                                                                                                                           |                                                                                                                                                                                                                                                                                                                                                                                                                                                                                                                                                                                                                                                                                                                                                                         |                                                                                                    |                                                                                                                                                                                                                                                                                                                                                                                                                                                                                                                                                                                                                                                                                                                                                                                                                                                                                                                                                                                                                                                                                                                                                                                                                                                                                                                                                                                                                                                                                                                                                                                                                                                                                                                                                                                                                                                                                                                                                                                                                                                                                                                                                                                                                                                                                                                                                     |                                                                                                                                           | ther Tracks:                                                                                                                                                                                                                                                                                                                                                                                                                                  | Trainer:                                                                                                                                                                                                                                                                                                                                                                                                                                                                                                                                                                                                                                                                                                                                                                                                                                                                                                                                                                                                                    |                                                                                                                                                                                                                                                                                                                                                                                                                                                                                                                                                                                                                                                                                                                                                                                                                                                                                                                                                                                                                                                                                                                                                                                                                                                                                                                                                                                                                                                                                                                                                                                                                                                                                                                                                                                                                                                                                                                                                                                                                                                                                                                                                                                                                                                                         |
|                                                                                                                                                | Nov 2021<br>ast Unlea                                                                                                                                                                                                                                                                                               |                                                                                                                                                                                          |                                                                                                                                                                       |                                                                                                                                                                                   | Plc: 3%                                                                                                                                                                                                                                                                                                                                                                                                                                                                                                                                                                                                                       |                                                                                                                                                                                    |                                                                                           |                                                                                                                                                                                                        | 2 8 14 Ma<br>T/D Best 1                                                                                                                                                                                                                                                                                                                                                                                                                                                                                                                                                                                                                                                                                                                                                                                                                                                                                                                                                                                                                                                                                                                                                                                              |                                                                                                                                                                                                                                                                                                                                                                                                                                                                                                                                                                                                                                                                                                                                                                         | Timer                                                                                              | IPS 17.3                                                                                                                                                                                                                                                                                                                                                                                                                                                                                                                                                                                                                                                                                                                                                                                                                                                                                                                                                                                                                                                                                                                                                                                                                                                                                                                                                                                                                                                                                                                                                                                                                                                                                                                                                                                                                                                                                                                                                                                                                                                                                                                                                                                                                                                                                                                                            | 3 <mark>6</mark> 11 Ap                                                                                                                    | pr 2024 (288n                                                                                                                                                                                                                                                                                                                                                                                                                                 | n) David Bailey<br>Owner/s:                                                                                                                                                                                                                                                                                                                                                                                                                                                                                                                                                                                                                                                                                                                                                                                                                                                                                                                                                                                                 |                                                                                                                                                                                                                                                                                                                                                                                                                                                                                                                                                                                                                                                                                                                                                                                                                                                                                                                                                                                                                                                                                                                                                                                                                                                                                                                                                                                                                                                                                                                                                                                                                                                                                                                                                                                                                                                                                                                                                                                                                                                                                                                                                                                                                                                                         |
|                                                                                                                                                | ni Diva                                                                                                                                                                                                                                                                                                             |                                                                                                                                                                                          |                                                                                                                                                                       |                                                                                                                                                                                   | ; 0 - 0 - 0                                                                                                                                                                                                                                                                                                                                                                                                                                                                                                                                                                                                                   |                                                                                                                                                                                    |                                                                                           |                                                                                                                                                                                                        | 6 8 14 Ma                                                                                                                                                                                                                                                                                                                                                                                                                                                                                                                                                                                                                                                                                                                                                                                                                                                                                                                                                                                                                                                                                                                                                                                                            |                                                                                                                                                                                                                                                                                                                                                                                                                                                                                                                                                                                                                                                                                                                                                                         | mile:                                                                                              |                                                                                                                                                                                                                                                                                                                                                                                                                                                                                                                                                                                                                                                                                                                                                                                                                                                                                                                                                                                                                                                                                                                                                                                                                                                                                                                                                                                                                                                                                                                                                                                                                                                                                                                                                                                                                                                                                                                                                                                                                                                                                                                                                                                                                                                                                                                                                     |                                                                                                                                           |                                                                                                                                                                                                                                                                                                                                                                                                                                               | Julie-Ann Johns                                                                                                                                                                                                                                                                                                                                                                                                                                                                                                                                                                                                                                                                                                                                                                                                                                                                                                                                                                                                             | ston                                                                                                                                                                                                                                                                                                                                                                                                                                                                                                                                                                                                                                                                                                                                                                                                                                                                                                                                                                                                                                                                                                                                                                                                                                                                                                                                                                                                                                                                                                                                                                                                                                                                                                                                                                                                                                                                                                                                                                                                                                                                                                                                                                                                                                                                    |
| В                                                                                                                                              | W(kg)                                                                                                                                                                                                                                                                                                               | D(m)                                                                                                                                                                                     | Date                                                                                                                                                                  | Track                                                                                                                                                                             | Grade                                                                                                                                                                                                                                                                                                                                                                                                                                                                                                                                                                                                                         | AT                                                                                                                                                                                 | WT                                                                                        | BON                                                                                                                                                                                                    | A1S                                                                                                                                                                                                                                                                                                                                                                                                                                                                                                                                                                                                                                                                                                                                                                                                                                                                                                                                                                                                                                                                                                                                                                                                                  | A2S                                                                                                                                                                                                                                                                                                                                                                                                                                                                                                                                                                                                                                                                                                                                                                     | М                                                                                                  | W/2G                                                                                                                                                                                                                                                                                                                                                                                                                                                                                                                                                                                                                                                                                                                                                                                                                                                                                                                                                                                                                                                                                                                                                                                                                                                                                                                                                                                                                                                                                                                                                                                                                                                                                                                                                                                                                                                                                                                                                                                                                                                                                                                                                                                                                                                                                                                                                |                                                                                                                                           | P SP                                                                                                                                                                                                                                                                                                                                                                                                                                          | Box History                                                                                                                                                                                                                                                                                                                                                                                                                                                                                                                                                                                                                                                                                                                                                                                                                                                                                                                                                                                                                 |                                                                                                                                                                                                                                                                                                                                                                                                                                                                                                                                                                                                                                                                                                                                                                                                                                                                                                                                                                                                                                                                                                                                                                                                                                                                                                                                                                                                                                                                                                                                                                                                                                                                                                                                                                                                                                                                                                                                                                                                                                                                                                                                                                                                                                                                         |
| 5                                                                                                                                              | 24.1                                                                                                                                                                                                                                                                                                                | 331                                                                                                                                                                                      | 13 Oct 24                                                                                                                                                             | ABK                                                                                                                                                                               | M                                                                                                                                                                                                                                                                                                                                                                                                                                                                                                                                                                                                                             | 19.96                                                                                                                                                                              | 19.17                                                                                     | 18.88                                                                                                                                                                                                  | 7.55                                                                                                                                                                                                                                                                                                                                                                                                                                                                                                                                                                                                                                                                                                                                                                                                                                                                                                                                                                                                                                                                                                                                                                                                                 | -                                                                                                                                                                                                                                                                                                                                                                                                                                                                                                                                                                                                                                                                                                                                                                       | 11.25                                                                                              | Supreme Cho                                                                                                                                                                                                                                                                                                                                                                                                                                                                                                                                                                                                                                                                                                                                                                                                                                                                                                                                                                                                                                                                                                                                                                                                                                                                                                                                                                                                                                                                                                                                                                                                                                                                                                                                                                                                                                                                                                                                                                                                                                                                                                                                                                                                                                                                                                                                         |                                                                                                                                           | 8 \$21.00                                                                                                                                                                                                                                                                                                                                                                                                                                     | 1 2 3                                                                                                                                                                                                                                                                                                                                                                                                                                                                                                                                                                                                                                                                                                                                                                                                                                                                                                                                                                                                                       | 4 5 6 7                                                                                                                                                                                                                                                                                                                                                                                                                                                                                                                                                                                                                                                                                                                                                                                                                                                                                                                                                                                                                                                                                                                                                                                                                                                                                                                                                                                                                                                                                                                                                                                                                                                                                                                                                                                                                                                                                                                                                                                                                                                                                                                                                                                                                                                                 |
| 5                                                                                                                                              | 24.0                                                                                                                                                                                                                                                                                                                | 331                                                                                                                                                                                      | 20 Oct 24                                                                                                                                                             | <u>ABK</u>                                                                                                                                                                        | М                                                                                                                                                                                                                                                                                                                                                                                                                                                                                                                                                                                                                             | 19.63                                                                                                                                                                              | 19.34                                                                                     | 18.98                                                                                                                                                                                                  | 7.37                                                                                                                                                                                                                                                                                                                                                                                                                                                                                                                                                                                                                                                                                                                                                                                                                                                                                                                                                                                                                                                                                                                                                                                                                 | -                                                                                                                                                                                                                                                                                                                                                                                                                                                                                                                                                                                                                                                                                                                                                                       | 4.25                                                                                               | Eastly Breeze                                                                                                                                                                                                                                                                                                                                                                                                                                                                                                                                                                                                                                                                                                                                                                                                                                                                                                                                                                                                                                                                                                                                                                                                                                                                                                                                                                                                                                                                                                                                                                                                                                                                                                                                                                                                                                                                                                                                                                                                                                                                                                                                                                                                                                                                                                                                       |                                                                                                                                           | 5 \$15.00                                                                                                                                                                                                                                                                                                                                                                                                                                     | Win 0 0 0                                                                                                                                                                                                                                                                                                                                                                                                                                                                                                                                                                                                                                                                                                                                                                                                                                                                                                                                                                                                                   |                                                                                                                                                                                                                                                                                                                                                                                                                                                                                                                                                                                                                                                                                                                                                                                                                                                                                                                                                                                                                                                                                                                                                                                                                                                                                                                                                                                                                                                                                                                                                                                                                                                                                                                                                                                                                                                                                                                                                                                                                                                                                                                                                                                                                                                                         |
| <b>6</b><br>3                                                                                                                                  | 24.1<br>24.9                                                                                                                                                                                                                                                                                                        | 331<br>431                                                                                                                                                                               | 27 Oct 24<br>29 Oct 24                                                                                                                                                | <u>ABK</u><br>IPS                                                                                                                                                                 | M<br>M                                                                                                                                                                                                                                                                                                                                                                                                                                                                                                                                                                                                                        | 19.47<br>26.39                                                                                                                                                                     | 19.13<br>25.64                                                                            | 18.73<br>25.08                                                                                                                                                                                         | 7.27<br>14.01                                                                                                                                                                                                                                                                                                                                                                                                                                                                                                                                                                                                                                                                                                                                                                                                                                                                                                                                                                                                                                                                                                                                                                                                        | -                                                                                                                                                                                                                                                                                                                                                                                                                                                                                                                                                                                                                                                                                                                                                                       | 4.75<br>10.50                                                                                      | Smooth Panth<br>Ouch My Fran                                                                                                                                                                                                                                                                                                                                                                                                                                                                                                                                                                                                                                                                                                                                                                                                                                                                                                                                                                                                                                                                                                                                                                                                                                                                                                                                                                                                                                                                                                                                                                                                                                                                                                                                                                                                                                                                                                                                                                                                                                                                                                                                                                                                                                                                                                                        |                                                                                                                                           | 3 \$23.00<br>5 \$14.00                                                                                                                                                                                                                                                                                                                                                                                                                        | 2nd-3rd 1 6 0                                                                                                                                                                                                                                                                                                                                                                                                                                                                                                                                                                                                                                                                                                                                                                                                                                                                                                                                                                                                               |                                                                                                                                                                                                                                                                                                                                                                                                                                                                                                                                                                                                                                                                                                                                                                                                                                                                                                                                                                                                                                                                                                                                                                                                                                                                                                                                                                                                                                                                                                                                                                                                                                                                                                                                                                                                                                                                                                                                                                                                                                                                                                                                                                                                                                                                         |
| 5                                                                                                                                              | 24.9<br>24.4                                                                                                                                                                                                                                                                                                        | 331                                                                                                                                                                                      | <u>29 Oct 24</u><br>10 Nov 24                                                                                                                                         | ABK                                                                                                                                                                               | M                                                                                                                                                                                                                                                                                                                                                                                                                                                                                                                                                                                                                             | 20.39                                                                                                                                                                              | 25.64<br>19.65                                                                            | 25.08<br>19.12                                                                                                                                                                                         | 7.29                                                                                                                                                                                                                                                                                                                                                                                                                                                                                                                                                                                                                                                                                                                                                                                                                                                                                                                                                                                                                                                                                                                                                                                                                 | -                                                                                                                                                                                                                                                                                                                                                                                                                                                                                                                                                                                                                                                                                                                                                                       | 9.25                                                                                               | Texas Diva                                                                                                                                                                                                                                                                                                                                                                                                                                                                                                                                                                                                                                                                                                                                                                                                                                                                                                                                                                                                                                                                                                                                                                                                                                                                                                                                                                                                                                                                                                                                                                                                                                                                                                                                                                                                                                                                                                                                                                                                                                                                                                                                                                                                                                                                                                                                          | •                                                                                                                                         | 3 \$14.00<br>3 \$14.00                                                                                                                                                                                                                                                                                                                                                                                                                        | Starts 1 6 2<br>Winning Distance                                                                                                                                                                                                                                                                                                                                                                                                                                                                                                                                                                                                                                                                                                                                                                                                                                                                                                                                                                                            |                                                                                                                                                                                                                                                                                                                                                                                                                                                                                                                                                                                                                                                                                                                                                                                                                                                                                                                                                                                                                                                                                                                                                                                                                                                                                                                                                                                                                                                                                                                                                                                                                                                                                                                                                                                                                                                                                                                                                                                                                                                                                                                                                                                                                                                                         |
|                                                                                                                                                |                                                                                                                                                                                                                                                                                                                     | -                                                                                                                                                                                        |                                                                                                                                                                       | <u> </u>                                                                                                                                                                          |                                                                                                                                                                                                                                                                                                                                                                                                                                                                                                                                                                                                                               |                                                                                                                                                                                    |                                                                                           |                                                                                                                                                                                                        |                                                                                                                                                                                                                                                                                                                                                                                                                                                                                                                                                                                                                                                                                                                                                                                                                                                                                                                                                                                                                                                                                                                                                                                                                      |                                                                                                                                                                                                                                                                                                                                                                                                                                                                                                                                                                                                                                                                                                                                                                         | -                                                                                                  |                                                                                                                                                                                                                                                                                                                                                                                                                                                                                                                                                                                                                                                                                                                                                                                                                                                                                                                                                                                                                                                                                                                                                                                                                                                                                                                                                                                                                                                                                                                                                                                                                                                                                                                                                                                                                                                                                                                                                                                                                                                                                                                                                                                                                                                                                                                                                     |                                                                                                                                           |                                                                                                                                                                                                                                                                                                                                                                                                                                               |                                                                                                                                                                                                                                                                                                                                                                                                                                                                                                                                                                                                                                                                                                                                                                                                                                                                                                                                                                                                                             | es<br>00+ 600+ 7                                                                                                                                                                                                                                                                                                                                                                                                                                                                                                                                                                                                                                                                                                                                                                                                                                                                                                                                                                                                                                                                                                                                                                                                                                                                                                                                                                                                                                                                                                                                                                                                                                                                                                                                                                                                                                                                                                                                                                                                                                                                                                                                                                                                                                                        |
|                                                                                                                                                |                                                                                                                                                                                                                                                                                                                     |                                                                                                                                                                                          |                                                                                                                                                                       |                                                                                                                                                                                   |                                                                                                                                                                                                                                                                                                                                                                                                                                                                                                                                                                                                                               |                                                                                                                                                                                    |                                                                                           |                                                                                                                                                                                                        |                                                                                                                                                                                                                                                                                                                                                                                                                                                                                                                                                                                                                                                                                                                                                                                                                                                                                                                                                                                                                                                                                                                                                                                                                      |                                                                                                                                                                                                                                                                                                                                                                                                                                                                                                                                                                                                                                                                                                                                                                         |                                                                                                    |                                                                                                                                                                                                                                                                                                                                                                                                                                                                                                                                                                                                                                                                                                                                                                                                                                                                                                                                                                                                                                                                                                                                                                                                                                                                                                                                                                                                                                                                                                                                                                                                                                                                                                                                                                                                                                                                                                                                                                                                                                                                                                                                                                                                                                                                                                                                                     |                                                                                                                                           |                                                                                                                                                                                                                                                                                                                                                                                                                                               |                                                                                                                                                                                                                                                                                                                                                                                                                                                                                                                                                                                                                                                                                                                                                                                                                                                                                                                                                                                                                             | 000 000 1                                                                                                                                                                                                                                                                                                                                                                                                                                                                                                                                                                                                                                                                                                                                                                                                                                                                                                                                                                                                                                                                                                                                                                                                                                                                                                                                                                                                                                                                                                                                                                                                                                                                                                                                                                                                                                                                                                                                                                                                                                                                                                                                                                                                                                                               |
|                                                                                                                                                |                                                                                                                                                                                                                                                                                                                     |                                                                                                                                                                                          |                                                                                                                                                                       |                                                                                                                                                                                   |                                                                                                                                                                                                                                                                                                                                                                                                                                                                                                                                                                                                                               |                                                                                                                                                                                    |                                                                                           |                                                                                                                                                                                                        |                                                                                                                                                                                                                                                                                                                                                                                                                                                                                                                                                                                                                                                                                                                                                                                                                                                                                                                                                                                                                                                                                                                                                                                                                      |                                                                                                                                                                                                                                                                                                                                                                                                                                                                                                                                                                                                                                                                                                                                                                         |                                                                                                    |                                                                                                                                                                                                                                                                                                                                                                                                                                                                                                                                                                                                                                                                                                                                                                                                                                                                                                                                                                                                                                                                                                                                                                                                                                                                                                                                                                                                                                                                                                                                                                                                                                                                                                                                                                                                                                                                                                                                                                                                                                                                                                                                                                                                                                                                                                                                                     |                                                                                                                                           |                                                                                                                                                                                                                                                                                                                                                                                                                                               | 1 0                                                                                                                                                                                                                                                                                                                                                                                                                                                                                                                                                                                                                                                                                                                                                                                                                                                                                                                                                                                                                         | 0 0                                                                                                                                                                                                                                                                                                                                                                                                                                                                                                                                                                                                                                                                                                                                                                                                                                                                                                                                                                                                                                                                                                                                                                                                                                                                                                                                                                                                                                                                                                                                                                                                                                                                                                                                                                                                                                                                                                                                                                                                                                                                                                                                                                                                                                                                     |
| А                                                                                                                                              | RENA                                                                                                                                                                                                                                                                                                                | ONF                                                                                                                                                                                      | (M)                                                                                                                                                                   |                                                                                                                                                                                   |                                                                                                                                                                                                                                                                                                                                                                                                                                                                                                                                                                                                                               |                                                                                                                                                                                    |                                                                                           |                                                                                                                                                                                                        |                                                                                                                                                                                                                                                                                                                                                                                                                                                                                                                                                                                                                                                                                                                                                                                                                                                                                                                                                                                                                                                                                                                                                                                                                      |                                                                                                                                                                                                                                                                                                                                                                                                                                                                                                                                                                                                                                                                                                                                                                         |                                                                                                    |                                                                                                                                                                                                                                                                                                                                                                                                                                                                                                                                                                                                                                                                                                                                                                                                                                                                                                                                                                                                                                                                                                                                                                                                                                                                                                                                                                                                                                                                                                                                                                                                                                                                                                                                                                                                                                                                                                                                                                                                                                                                                                                                                                                                                                                                                                                                                     |                                                                                                                                           |                                                                                                                                                                                                                                                                                                                                                                                                                                               | 1 0                                                                                                                                                                                                                                                                                                                                                                                                                                                                                                                                                                                                                                                                                                                                                                                                                                                                                                                                                                                                                         |                                                                                                                                                                                                                                                                                                                                                                                                                                                                                                                                                                                                                                                                                                                                                                                                                                                                                                                                                                                                                                                                                                                                                                                                                                                                                                                                                                                                                                                                                                                                                                                                                                                                                                                                                                                                                                                                                                                                                                                                                                                                                                                                                                                                                                                                         |
|                                                                                                                                                | RENA<br>• Bik & V                                                                                                                                                                                                                                                                                                   |                                                                                                                                                                                          | (M)                                                                                                                                                                   | Prize                                                                                                                                                                             | Monev:                                                                                                                                                                                                                                                                                                                                                                                                                                                                                                                                                                                                                        | \$50                                                                                                                                                                               |                                                                                           | This                                                                                                                                                                                                   | T/D Best 1                                                                                                                                                                                                                                                                                                                                                                                                                                                                                                                                                                                                                                                                                                                                                                                                                                                                                                                                                                                                                                                                                                                                                                                                           | Time:                                                                                                                                                                                                                                                                                                                                                                                                                                                                                                                                                                                                                                                                                                                                                                   |                                                                                                    | Best Wi                                                                                                                                                                                                                                                                                                                                                                                                                                                                                                                                                                                                                                                                                                                                                                                                                                                                                                                                                                                                                                                                                                                                                                                                                                                                                                                                                                                                                                                                                                                                                                                                                                                                                                                                                                                                                                                                                                                                                                                                                                                                                                                                                                                                                                                                                                                                             | n Times Of                                                                                                                                | ther Tracks:                                                                                                                                                                                                                                                                                                                                                                                                                                  |                                                                                                                                                                                                                                                                                                                                                                                                                                                                                                                                                                                                                                                                                                                                                                                                                                                                                                                                                                                                                             |                                                                                                                                                                                                                                                                                                                                                                                                                                                                                                                                                                                                                                                                                                                                                                                                                                                                                                                                                                                                                                                                                                                                                                                                                                                                                                                                                                                                                                                                                                                                                                                                                                                                                                                                                                                                                                                                                                                                                                                                                                                                                                                                                                                                                                                                         |
| D<br>16                                                                                                                                        | • Blk & V<br>Aug 2022                                                                                                                                                                                                                                                                                               | Vh<br>2                                                                                                                                                                                  | (M)                                                                                                                                                                   | Win /                                                                                                                                                                             | Money:<br>Plc: 0%                                                                                                                                                                                                                                                                                                                                                                                                                                                                                                                                                                                                             | / 0%                                                                                                                                                                               |                                                                                           | N/A                                                                                                                                                                                                    | T/D Best 1                                                                                                                                                                                                                                                                                                                                                                                                                                                                                                                                                                                                                                                                                                                                                                                                                                                                                                                                                                                                                                                                                                                                                                                                           |                                                                                                                                                                                                                                                                                                                                                                                                                                                                                                                                                                                                                                                                                                                                                                         |                                                                                                    |                                                                                                                                                                                                                                                                                                                                                                                                                                                                                                                                                                                                                                                                                                                                                                                                                                                                                                                                                                                                                                                                                                                                                                                                                                                                                                                                                                                                                                                                                                                                                                                                                                                                                                                                                                                                                                                                                                                                                                                                                                                                                                                                                                                                                                                                                                                                                     | n Times Of<br>at other tra                                                                                                                |                                                                                                                                                                                                                                                                                                                                                                                                                                               | <b>Trainer:</b><br>Bradley Belford                                                                                                                                                                                                                                                                                                                                                                                                                                                                                                                                                                                                                                                                                                                                                                                                                                                                                                                                                                                          | \$12.                                                                                                                                                                                                                                                                                                                                                                                                                                                                                                                                                                                                                                                                                                                                                                                                                                                                                                                                                                                                                                                                                                                                                                                                                                                                                                                                                                                                                                                                                                                                                                                                                                                                                                                                                                                                                                                                                                                                                                                                                                                                                                                                                                                                                                                                   |
| D<br>16<br>Me                                                                                                                                  | • Blk & V<br>Aug 2022<br>epunga Bla                                                                                                                                                                                                                                                                                 | Vh<br>2                                                                                                                                                                                  | (M)                                                                                                                                                                   | Win /<br>Caree                                                                                                                                                                    |                                                                                                                                                                                                                                                                                                                                                                                                                                                                                                                                                                                                                               | / 0%                                                                                                                                                                               |                                                                                           | N/A                                                                                                                                                                                                    | T/D Best 1<br>T/D Best 1                                                                                                                                                                                                                                                                                                                                                                                                                                                                                                                                                                                                                                                                                                                                                                                                                                                                                                                                                                                                                                                                                                                                                                                             |                                                                                                                                                                                                                                                                                                                                                                                                                                                                                                                                                                                                                                                                                                                                                                         | Time:                                                                                              |                                                                                                                                                                                                                                                                                                                                                                                                                                                                                                                                                                                                                                                                                                                                                                                                                                                                                                                                                                                                                                                                                                                                                                                                                                                                                                                                                                                                                                                                                                                                                                                                                                                                                                                                                                                                                                                                                                                                                                                                                                                                                                                                                                                                                                                                                                                                                     |                                                                                                                                           |                                                                                                                                                                                                                                                                                                                                                                                                                                               | Trainer:<br>Bradley Belford<br>Owner/s:                                                                                                                                                                                                                                                                                                                                                                                                                                                                                                                                                                                                                                                                                                                                                                                                                                                                                                                                                                                     | \$12.                                                                                                                                                                                                                                                                                                                                                                                                                                                                                                                                                                                                                                                                                                                                                                                                                                                                                                                                                                                                                                                                                                                                                                                                                                                                                                                                                                                                                                                                                                                                                                                                                                                                                                                                                                                                                                                                                                                                                                                                                                                                                                                                                                                                                                                                   |
| <b>D</b><br>16<br>Ме<br>Аq                                                                                                                     | • Blk & V<br>Aug 2022<br>epunga Bla<br>ua Edie                                                                                                                                                                                                                                                                      | Vh<br>2<br>azer                                                                                                                                                                          |                                                                                                                                                                       | Win /<br>Caree<br>TD: 0                                                                                                                                                           | Plc: 0%<br>er: 1; 0 - 0<br>); 0 - 0 - 0                                                                                                                                                                                                                                                                                                                                                                                                                                                                                                                                                                                       | / 0%<br>) - 0                                                                                                                                                                      | AT                                                                                        | N/A<br>This                                                                                                                                                                                            | T/D Best 1                                                                                                                                                                                                                                                                                                                                                                                                                                                                                                                                                                                                                                                                                                                                                                                                                                                                                                                                                                                                                                                                                                                                                                                                           | 1st Split                                                                                                                                                                                                                                                                                                                                                                                                                                                                                                                                                                                                                                                                                                                                                               |                                                                                                    | No wins                                                                                                                                                                                                                                                                                                                                                                                                                                                                                                                                                                                                                                                                                                                                                                                                                                                                                                                                                                                                                                                                                                                                                                                                                                                                                                                                                                                                                                                                                                                                                                                                                                                                                                                                                                                                                                                                                                                                                                                                                                                                                                                                                                                                                                                                                                                                             | at other tra                                                                                                                              | icks                                                                                                                                                                                                                                                                                                                                                                                                                                          | <b>Trainer:</b><br>Bradley Belford<br><b>Owner/s:</b><br>Kaan Omerogu                                                                                                                                                                                                                                                                                                                                                                                                                                                                                                                                                                                                                                                                                                                                                                                                                                                                                                                                                       | \$12.                                                                                                                                                                                                                                                                                                                                                                                                                                                                                                                                                                                                                                                                                                                                                                                                                                                                                                                                                                                                                                                                                                                                                                                                                                                                                                                                                                                                                                                                                                                                                                                                                                                                                                                                                                                                                                                                                                                                                                                                                                                                                                                                                                                                                                                                   |
| D<br>16<br>Me                                                                                                                                  | • Blk & V<br>Aug 2022<br>epunga Bla                                                                                                                                                                                                                                                                                 | Vh<br>2                                                                                                                                                                                  | (M)<br>Date<br><u>07 Nov 24</u>                                                                                                                                       | Win /<br>Care<br>TD: 0                                                                                                                                                            | PIC: 0%<br>er: 1; 0 - 0<br>); 0 - 0 - 0<br>ck Gra                                                                                                                                                                                                                                                                                                                                                                                                                                                                                                                                                                             | / 0%<br>) - 0<br>ade /                                                                                                                                                             |                                                                                           | N/A<br><b>This</b><br>N/A                                                                                                                                                                              |                                                                                                                                                                                                                                                                                                                                                                                                                                                                                                                                                                                                                                                                                                                                                                                                                                                                                                                                                                                                                                                                                                                                                                                                                      |                                                                                                                                                                                                                                                                                                                                                                                                                                                                                                                                                                                                                                                                                                                                                                         | Time:<br>A2S                                                                                       | No wins                                                                                                                                                                                                                                                                                                                                                                                                                                                                                                                                                                                                                                                                                                                                                                                                                                                                                                                                                                                                                                                                                                                                                                                                                                                                                                                                                                                                                                                                                                                                                                                                                                                                                                                                                                                                                                                                                                                                                                                                                                                                                                                                                                                                                                                                                                                                             | at other tra                                                                                                                              |                                                                                                                                                                                                                                                                                                                                                                                                                                               | Trainer:<br>Bradley Belford<br>Owner/s:<br>Kaan Omerogu<br>Box History                                                                                                                                                                                                                                                                                                                                                                                                                                                                                                                                                                                                                                                                                                                                                                                                                                                                                                                                                      | \$12.<br>Ilari                                                                                                                                                                                                                                                                                                                                                                                                                                                                                                                                                                                                                                                                                                                                                                                                                                                                                                                                                                                                                                                                                                                                                                                                                                                                                                                                                                                                                                                                                                                                                                                                                                                                                                                                                                                                                                                                                                                                                                                                                                                                                                                                                                                                                                                          |
| <b>D</b><br>16<br>Ме<br>Аq<br>В                                                                                                                | • Blk & V<br>Aug 2022<br>epunga Bla<br>ua Edie<br>W(kg)                                                                                                                                                                                                                                                             | Vh<br>2<br>azer<br>D(m)                                                                                                                                                                  | Date                                                                                                                                                                  | Win /<br>Careo<br>TD: 0<br>Trae                                                                                                                                                   | PIC: 0%<br>er: 1; 0 - 0<br>); 0 - 0 - 0<br>ck Gra                                                                                                                                                                                                                                                                                                                                                                                                                                                                                                                                                                             | / 0%<br>) - 0<br>ade /                                                                                                                                                             |                                                                                           | N/A<br>This<br>N/A                                                                                                                                                                                     | T/D Best 1<br>BON                                                                                                                                                                                                                                                                                                                                                                                                                                                                                                                                                                                                                                                                                                                                                                                                                                                                                                                                                                                                                                                                                                                                                                                                    | <b>1st Split</b><br>A1S                                                                                                                                                                                                                                                                                                                                                                                                                                                                                                                                                                                                                                                                                                                                                 |                                                                                                    | No wins                                                                                                                                                                                                                                                                                                                                                                                                                                                                                                                                                                                                                                                                                                                                                                                                                                                                                                                                                                                                                                                                                                                                                                                                                                                                                                                                                                                                                                                                                                                                                                                                                                                                                                                                                                                                                                                                                                                                                                                                                                                                                                                                                                                                                                                                                                                                             | at other tra                                                                                                                              | P SP                                                                                                                                                                                                                                                                                                                                                                                                                                          | Trainer:<br>Bradley Belford<br>Owner/s:<br>Kaan Omerogu<br>Box History<br>I 2 3 3<br>Win 0 0 0 0                                                                                                                                                                                                                                                                                                                                                                                                                                                                                                                                                                                                                                                                                                                                                                                                                                                                                                                            | \$12.<br>Ilari<br>0 0 0 0                                                                                                                                                                                                                                                                                                                                                                                                                                                                                                                                                                                                                                                                                                                                                                                                                                                                                                                                                                                                                                                                                                                                                                                                                                                                                                                                                                                                                                                                                                                                                                                                                                                                                                                                                                                                                                                                                                                                                                                                                                                                                                                                                                                                                                               |
| D<br>16<br>Me<br>Aq<br>B                                                                                                                       | • Blk & V<br>Aug 2022<br>epunga Bla<br>ua Edie<br>W(kg)                                                                                                                                                                                                                                                             | Vh<br>2<br>azer<br>D(m)                                                                                                                                                                  | Date                                                                                                                                                                  | Win /<br>Cared<br>TD: 0<br>Trad                                                                                                                                                   | PIC: 0%<br>er: 1; 0 - 0<br>); 0 - 0 - 0<br>ck Gra                                                                                                                                                                                                                                                                                                                                                                                                                                                                                                                                                                             | / 0%<br>) - 0<br>ade /                                                                                                                                                             |                                                                                           | N/A<br>This<br>N/A                                                                                                                                                                                     | T/D Best 1<br>BON                                                                                                                                                                                                                                                                                                                                                                                                                                                                                                                                                                                                                                                                                                                                                                                                                                                                                                                                                                                                                                                                                                                                                                                                    | <b>1st Split</b><br>A1S                                                                                                                                                                                                                                                                                                                                                                                                                                                                                                                                                                                                                                                                                                                                                 |                                                                                                    | No wins                                                                                                                                                                                                                                                                                                                                                                                                                                                                                                                                                                                                                                                                                                                                                                                                                                                                                                                                                                                                                                                                                                                                                                                                                                                                                                                                                                                                                                                                                                                                                                                                                                                                                                                                                                                                                                                                                                                                                                                                                                                                                                                                                                                                                                                                                                                                             | at other tra                                                                                                                              | P SP                                                                                                                                                                                                                                                                                                                                                                                                                                          | Trainer:<br>Bradley Belford<br>Owner/s:<br>Kaan Omerogu<br>Box History<br>Win 0 0 0<br>2nd-3rd 0 0 0 0                                                                                                                                                                                                                                                                                                                                                                                                                                                                                                                                                                                                                                                                                                                                                                                                                                                                                                                      | \$12.<br>Ilari<br>0 0 0 0<br>0 0 0 0                                                                                                                                                                                                                                                                                                                                                                                                                                                                                                                                                                                                                                                                                                                                                                                                                                                                                                                                                                                                                                                                                                                                                                                                                                                                                                                                                                                                                                                                                                                                                                                                                                                                                                                                                                                                                                                                                                                                                                                                                                                                                                                                                                                                                                    |
| <b>D</b><br>16<br>Ме<br>Аq<br>В                                                                                                                | • Blk & V<br>Aug 2022<br>epunga Bla<br>ua Edie<br>W(kg)                                                                                                                                                                                                                                                             | Vh<br>2<br>azer<br>D(m)                                                                                                                                                                  | Date                                                                                                                                                                  | Win /<br>Cared<br>TD: 0<br>Trad                                                                                                                                                   | PIC: 0%<br>er: 1; 0 - 0<br>); 0 - 0 - 0<br>ck Gra                                                                                                                                                                                                                                                                                                                                                                                                                                                                                                                                                                             | / 0%<br>) - 0<br>ade /                                                                                                                                                             |                                                                                           | N/A<br>This<br>N/A                                                                                                                                                                                     | T/D Best 1<br>BON                                                                                                                                                                                                                                                                                                                                                                                                                                                                                                                                                                                                                                                                                                                                                                                                                                                                                                                                                                                                                                                                                                                                                                                                    | <b>1st Split</b><br>A1S                                                                                                                                                                                                                                                                                                                                                                                                                                                                                                                                                                                                                                                                                                                                                 |                                                                                                    | No wins                                                                                                                                                                                                                                                                                                                                                                                                                                                                                                                                                                                                                                                                                                                                                                                                                                                                                                                                                                                                                                                                                                                                                                                                                                                                                                                                                                                                                                                                                                                                                                                                                                                                                                                                                                                                                                                                                                                                                                                                                                                                                                                                                                                                                                                                                                                                             | at other tra                                                                                                                              | P SP                                                                                                                                                                                                                                                                                                                                                                                                                                          | Trainer:         Bradley Belford         Owner/s:         Kaan Omerogu         Box History         Yin       0       0       0         2nd-3rd       0       0       0         Starts       0       0       0                                                                                                                                                                                                                                                                                                                                                                                                                                                                                                                                                                                                                                                                                                                                                                                                               | \$12.                                                                                                                                                                                                                                                                                                                                                                                                                                                                                                                                                                                                                                                                                                                                                                                                                                                                                                                                                                                                                                                                                                                                                                                                                                                                                                                                                                                                                                                                                                                                                                                                                                                                                                                                                                                                                                                                                                                                                                                                                                                                                                                                                                                                                                                                   |
| <b>D</b><br>16<br>Ме<br>Аq<br>В                                                                                                                | • Blk & V<br>Aug 2022<br>epunga Bla<br>ua Edie<br>W(kg)                                                                                                                                                                                                                                                             | Vh<br>2<br>azer<br>D(m)                                                                                                                                                                  | Date                                                                                                                                                                  | Win /<br>Cared<br>TD: 0<br>Trad                                                                                                                                                   | PIC: 0%<br>er: 1; 0 - 0<br>); 0 - 0 - 0<br>ck Gra                                                                                                                                                                                                                                                                                                                                                                                                                                                                                                                                                                             | / 0%<br>) - 0<br>ade /                                                                                                                                                             |                                                                                           | N/A<br>This<br>N/A                                                                                                                                                                                     | T/D Best 1<br>BON                                                                                                                                                                                                                                                                                                                                                                                                                                                                                                                                                                                                                                                                                                                                                                                                                                                                                                                                                                                                                                                                                                                                                                                                    | <b>1st Split</b><br>A1S                                                                                                                                                                                                                                                                                                                                                                                                                                                                                                                                                                                                                                                                                                                                                 |                                                                                                    | No wins                                                                                                                                                                                                                                                                                                                                                                                                                                                                                                                                                                                                                                                                                                                                                                                                                                                                                                                                                                                                                                                                                                                                                                                                                                                                                                                                                                                                                                                                                                                                                                                                                                                                                                                                                                                                                                                                                                                                                                                                                                                                                                                                                                                                                                                                                                                                             | at other tra                                                                                                                              | P SP                                                                                                                                                                                                                                                                                                                                                                                                                                          | Trainer:         Bradley Belford         Owner/s:         Kaan Omerogu         Box History         Win       0       0       0         2nd-3rd       0       0       0         Starts       0       0       0         Winning Distance       0       0       0                                                                                                                                                                                                                                                                                                                                                                                                                                                                                                                                                                                                                                                                                                                                                              | \$12.                                                                                                                                                                                                                                                                                                                                                                                                                                                                                                                                                                                                                                                                                                                                                                                                                                                                                                                                                                                                                                                                                                                                                                                                                                                                                                                                                                                                                                                                                                                                                                                                                                                                                                                                                                                                                                                                                                                                                                                                                                                                                                                                                                                                                                                                   |
| <b>D</b><br>16<br>Ме<br>Аq<br>В                                                                                                                | • Blk & V<br>Aug 2022<br>epunga Bla<br>ua Edie<br>W(kg)                                                                                                                                                                                                                                                             | Vh<br>2<br>azer<br>D(m)                                                                                                                                                                  | Date                                                                                                                                                                  | Win /<br>Cared<br>TD: 0<br>Trad                                                                                                                                                   | PIC: 0%<br>er: 1; 0 - 0<br>); 0 - 0 - 0<br>ck Gra                                                                                                                                                                                                                                                                                                                                                                                                                                                                                                                                                                             | / 0%<br>) - 0<br>ade /                                                                                                                                                             |                                                                                           | N/A<br>This<br>N/A                                                                                                                                                                                     | T/D Best 1<br>BON                                                                                                                                                                                                                                                                                                                                                                                                                                                                                                                                                                                                                                                                                                                                                                                                                                                                                                                                                                                                                                                                                                                                                                                                    | <b>1st Split</b><br>A1S                                                                                                                                                                                                                                                                                                                                                                                                                                                                                                                                                                                                                                                                                                                                                 |                                                                                                    | No wins                                                                                                                                                                                                                                                                                                                                                                                                                                                                                                                                                                                                                                                                                                                                                                                                                                                                                                                                                                                                                                                                                                                                                                                                                                                                                                                                                                                                                                                                                                                                                                                                                                                                                                                                                                                                                                                                                                                                                                                                                                                                                                                                                                                                                                                                                                                                             | at other tra                                                                                                                              | P SP                                                                                                                                                                                                                                                                                                                                                                                                                                          | Trainer:         Bradley Belford         Owner/s:         Kaan Omerogu         Box History         Win       0       0       0         2nd-3rd       0       0       0         Starts       0       0       0         Winning Distance       0       0       0                                                                                                                                                                                                                                                                                                                                                                                                                                                                                                                                                                                                                                                                                                                                                              | \$12.                                                                                                                                                                                                                                                                                                                                                                                                                                                                                                                                                                                                                                                                                                                                                                                                                                                                                                                                                                                                                                                                                                                                                                                                                                                                                                                                                                                                                                                                                                                                                                                                                                                                                                                                                                                                                                                                                                                                                                                                                                                                                                                                                                                                                                                                   |
| <b>D</b><br>16<br>Ме<br>Аq<br>В                                                                                                                | • Blk & V<br>Aug 2022<br>apunga Bla<br>ua Edie<br>W(kg)<br>26.5                                                                                                                                                                                                                                                     | Vh<br>2<br>azer<br>D(m)<br>331                                                                                                                                                           | Date                                                                                                                                                                  | Win /<br>Cared<br>TD: 0<br>Trad                                                                                                                                                   | PIC: 0%<br>er: 1; 0 - 0<br>); 0 - 0 - 0<br>ck Gra                                                                                                                                                                                                                                                                                                                                                                                                                                                                                                                                                                             | / 0%<br>) - 0<br>ade /                                                                                                                                                             |                                                                                           | N/A<br>This<br>N/A                                                                                                                                                                                     | T/D Best 1<br>BON                                                                                                                                                                                                                                                                                                                                                                                                                                                                                                                                                                                                                                                                                                                                                                                                                                                                                                                                                                                                                                                                                                                                                                                                    | <b>1st Split</b><br>A1S                                                                                                                                                                                                                                                                                                                                                                                                                                                                                                                                                                                                                                                                                                                                                 |                                                                                                    | No wins                                                                                                                                                                                                                                                                                                                                                                                                                                                                                                                                                                                                                                                                                                                                                                                                                                                                                                                                                                                                                                                                                                                                                                                                                                                                                                                                                                                                                                                                                                                                                                                                                                                                                                                                                                                                                                                                                                                                                                                                                                                                                                                                                                                                                                                                                                                                             | at other tra                                                                                                                              | P SP                                                                                                                                                                                                                                                                                                                                                                                                                                          | Trainer:           Bradley Belford           Owner/s:           Kaan Omerogu           Box History           I         Z         3           Win         0         0         0           2nd-3rd         0         0         0           Starts         0         0         0           Winning Distance              400         400+         5                                                                                                                                                                                                                                                                                                                                                                                                                                                                                                                                                                                                                                                                            | \$12.                                                                                                                                                                                                                                                                                                                                                                                                                                                                                                                                                                                                                                                                                                                                                                                                                                                                                                                                                                                                                                                                                                                                                                                                                                                                                                                                                                                                                                                                                                                                                                                                                                                                                                                                                                                                                                                                                                                                                                                                                                                                                                                                                                                                                                                                   |
| D<br>16<br>Me<br>Aq<br>5                                                                                                                       | • Blk & V<br>Aug 2022<br>epunga Bla<br>ua Edie<br>W(kg)                                                                                                                                                                                                                                                             | Vh<br>2<br>azer<br>D(m)<br>331                                                                                                                                                           | Date                                                                                                                                                                  | Win /<br>Carec<br>TD: 0<br>Trac<br>AB                                                                                                                                             | PIC: 0%<br>er: 1; 0 - 0<br>); 0 - 0 - 0<br>ck Gra                                                                                                                                                                                                                                                                                                                                                                                                                                                                                                                                                                             | / 0%<br>) - 0<br>/ade //                                                                                                                                                           |                                                                                           | N/A<br>This<br>N/A<br>N/T<br>19.54                                                                                                                                                                     | T/D Best 1<br>BON                                                                                                                                                                                                                                                                                                                                                                                                                                                                                                                                                                                                                                                                                                                                                                                                                                                                                                                                                                                                                                                                                                                                                                                                    | A1S<br>7.74                                                                                                                                                                                                                                                                                                                                                                                                                                                                                                                                                                                                                                                                                                                                                             |                                                                                                    | No wins<br>M W/<br>18.50 Wr                                                                                                                                                                                                                                                                                                                                                                                                                                                                                                                                                                                                                                                                                                                                                                                                                                                                                                                                                                                                                                                                                                                                                                                                                                                                                                                                                                                                                                                                                                                                                                                                                                                                                                                                                                                                                                                                                                                                                                                                                                                                                                                                                                                                                                                                                                                         | at other tra                                                                                                                              | P SP                                                                                                                                                                                                                                                                                                                                                                                                                                          | Trainer:           Bradley Belford           Owner/s:           Kaan Omerogu           Box History           I         Z         3           Win         0         0         0           2nd-3rd         0         0         0           Starts         0         0         0           Winning Distance              400         400+         5                                                                                                                                                                                                                                                                                                                                                                                                                                                                                                                                                                                                                                                                            | \$12.                                                                                                                                                                                                                                                                                                                                                                                                                                                                                                                                                                                                                                                                                                                                                                                                                                                                                                                                                                                                                                                                                                                                                                                                                                                                                                                                                                                                                                                                                                                                                                                                                                                                                                                                                                                                                                                                                                                                                                                                                                                                                                                                                                                                                                                                   |
| D<br>16<br>Me<br>Aq<br>B<br>5                                                                                                                  | Blk & V<br>Aug 2022<br>ppunga Bi<br>ua Edie<br>W(kg)<br>26.5<br>//AGYU<br>• Brindle<br>Apr 2022                                                                                                                                                                                                                     | Vh<br>2<br>azer<br>D(m)<br>331                                                                                                                                                           | Date                                                                                                                                                                  | Win /<br>Caree<br>TD: 0<br>Trae<br>AB                                                                                                                                             | Pic: 0%<br>er: 1; 0 - 0<br>; 0 - 0 - 0<br>ck Gra<br><u>k</u> M<br>Money: :<br>Pic: 0%                                                                                                                                                                                                                                                                                                                                                                                                                                                                                                                                         | / 0%<br>) - 0<br>(ade /<br>2<br>(30%)<br>/ 30%                                                                                                                                     |                                                                                           | N/A<br>This<br>N/A<br>19.54<br>This<br>23.45                                                                                                                                                           | T/D Best 1<br>BON<br>18.85<br>T/D Best 1<br>5 3 02 00                                                                                                                                                                                                                                                                                                                                                                                                                                                                                                                                                                                                                                                                                                                                                                                                                                                                                                                                                                                                                                                                                                                                                                | 1st Split           A1S           7.74                                                                                                                                                                                                                                                                                                                                                                                                                                                                                                                                                                                                                                                                                                                                  | A2S<br>-                                                                                           | No wins<br>M W/<br>18.50 Wr<br>Best Win                                                                                                                                                                                                                                                                                                                                                                                                                                                                                                                                                                                                                                                                                                                                                                                                                                                                                                                                                                                                                                                                                                                                                                                                                                                                                                                                                                                                                                                                                                                                                                                                                                                                                                                                                                                                                                                                                                                                                                                                                                                                                                                                                                                                                                                                                                             | at other tra                                                                                                                              | ther Tracks:                                                                                                                                                                                                                                                                                                                                                                                                                                  | Trainer:         Bradley Belford           Owner/s:         Kaan Omerogu           Box History         3           Win         0         0         0           2nd-3rd         0         0         0         0           Starts         0         0         0         0           Vinning Distance               400         400+         5              0         0                                                                                                                                                                                                                                                                                                                                                                                                                                                                                                                                                                                                                                                        | \$12.<br>Ilari<br>4 5 6 7<br>0 0 0 0<br>0 1 0 0<br>0 1 0 0<br>es<br>00+ 600+ 7<br>0 0<br>\$6.                                                                                                                                                                                                                                                                                                                                                                                                                                                                                                                                                                                                                                                                                                                                                                                                                                                                                                                                                                                                                                                                                                                                                                                                                                                                                                                                                                                                                                                                                                                                                                                                                                                                                                                                                                                                                                                                                                                                                                                                                                                                                                                                                                           |
| D<br>16<br>Me<br>Aq<br>B<br>5                                                                                                                  | Blk & V<br>Aug 2022<br>ppunga Bi-<br>ua Edie<br>W(kg)<br>26.5<br>//AGYU<br>Brindle<br>Apr 2022<br>perior Par                                                                                                                                                                                                        | Vh<br>2<br>azer<br>D(m)<br>331                                                                                                                                                           | Date                                                                                                                                                                  | Win /<br>Care<br>TD: 0<br>Tra<br><u>AB</u><br>Prize<br>Win /<br>Care                                                                                                              | Pic: 0%<br>er: 1; 0 - 0<br>; 0 - 0 - 0<br>ck Gra<br><u>k</u> M<br>Pic: 0%<br>er: 10; 0 -                                                                                                                                                                                                                                                                                                                                                                                                                                                                                                                                      | / 0%<br>) - 0<br>(ade /<br>2<br>(30%)<br>/ 30%                                                                                                                                     |                                                                                           | N/A<br>This<br>N/A<br>MT<br>19.54<br>This<br>23.45<br>This                                                                                                                                             | T/D Best 1<br>BON<br>18.85<br>T/D Best 1<br>5 3 02 Oc<br>T/D Best 1                                                                                                                                                                                                                                                                                                                                                                                                                                                                                                                                                                                                                                                                                                                                                                                                                                                                                                                                                                                                                                                                                                                                                  | A1S<br>7.74<br>Time:<br>ct 2024<br>1st Split                                                                                                                                                                                                                                                                                                                                                                                                                                                                                                                                                                                                                                                                                                                            | A2S<br>-                                                                                           | No wins<br>M W/<br>18.50 Wr<br>Best Win                                                                                                                                                                                                                                                                                                                                                                                                                                                                                                                                                                                                                                                                                                                                                                                                                                                                                                                                                                                                                                                                                                                                                                                                                                                                                                                                                                                                                                                                                                                                                                                                                                                                                                                                                                                                                                                                                                                                                                                                                                                                                                                                                                                                                                                                                                             | at other tra                                                                                                                              | ther Tracks:                                                                                                                                                                                                                                                                                                                                                                                                                                  | Trainer:<br>Bradley Belford<br>Owner/s:<br>Kaan Omerogu<br>Box History<br>Min 0 0 0 0<br>2nd-3rd 0 0 0 0<br>Starts 0 0 0 0<br>Winning Distance<br><400 400+ 5<br>0 0<br>Trainer:<br>Michael Edward<br>Owner/s:                                                                                                                                                                                                                                                                                                                                                                                                                                                                                                                                                                                                                                                                                                                                                                                                              | \$12.                                                                                                                                                                                                                                                                                                                                                                                                                                                                                                                                                                                                                                                                                                                                                                                                                                                                                                                                                                                                                                                                                                                                                                                                                                                                                                                                                                                                                                                                                                                                                                                                                                                                                                                                                                                                                                                                                                                                                                                                                                                                                                                                                                                                                                                                   |
| D<br>16<br>Me<br>Aq<br>B<br>5                                                                                                                  | Bik & V<br>Aug 202:<br>apunga Bi-<br>ua Edie<br>W(kg)<br>26.5<br>/AGYU<br>Brindle<br>Apr 2022<br>perior Par<br>ara's Flict                                                                                                                                                                                          | Vh<br>2<br>azer<br>D(m)<br>331<br>(M)                                                                                                                                                    | Date<br>07 Nov 24                                                                                                                                                     | Win /<br>Care<br>TD: 0<br>Tra<br>AB                                                                                                                                               | Pic: 0%<br>er: 1; 0 - 0<br>;; 0 - 0 - 0<br>ck Gra<br><u>K</u> M<br>Pic: 0%<br>er: 10; 0 - 1 - 0                                                                                                                                                                                                                                                                                                                                                                                                                                                                                                                               | / 0%<br>) - 0<br>ade /<br>2<br>\$1,870<br>/ 30%<br>2 - 1                                                                                                                           | 20.84 1                                                                                   | N/A<br>This<br>N/A<br>19.54<br>This<br>23.45<br>This<br>10.87                                                                                                                                          | T/D Best 1<br>BON<br>18.85<br>T/D Best 1<br>5 3 02 OC<br>T/D Best 1<br>7 3 02 OC                                                                                                                                                                                                                                                                                                                                                                                                                                                                                                                                                                                                                                                                                                                                                                                                                                                                                                                                                                                                                                                                                                                                     | A1S           7.74           Time:           ct 2024           1st Split           ct 2024                                                                                                                                                                                                                                                                                                                                                                                                                                                                                                                                                                                                                                                                              | A2S<br>-<br>Time:                                                                                  | No wins<br>M W/<br>18.50 Wr<br>Best Win<br>No wins                                                                                                                                                                                                                                                                                                                                                                                                                                                                                                                                                                                                                                                                                                                                                                                                                                                                                                                                                                                                                                                                                                                                                                                                                                                                                                                                                                                                                                                                                                                                                                                                                                                                                                                                                                                                                                                                                                                                                                                                                                                                                                                                                                                                                                                                                                  | at other tra<br>2G I<br>iting :<br>n Times Of<br>at other tra                                                                             | P SP<br>7 \$7.50<br>ther Tracks:<br>cks                                                                                                                                                                                                                                                                                                                                                                                                       | Trainer:         Bradley Belford           Owner/s:         Kaan Omerogu           Box History         1         22         3           Win         0         0         0         0           2nd-3rd         0         0         0         0           Starts         0         0         0         0           Vinning Distance          0         0         0           Vinning Distance          0         0         0           Trainer:         Michael Edward         0         0         0           Michael Edward         Owner/s:         Michael Edward         0         0                                                                                                                                                                                                                                                                                                                                                                                                                                     | \$12.                                                                                                                                                                                                                                                                                                                                                                                                                                                                                                                                                                                                                                                                                                                                                                                                                                                                                                                                                                                                                                                                                                                                                                                                                                                                                                                                                                                                                                                                                                                                                                                                                                                                                                                                                                                                                                                                                                                                                                                                                                                                                                                                                                                                                                                                   |
| D<br>16<br>Me<br>Aq<br>B<br>5<br>5                                                                                                             | Bik & V Aug 202: apunga Bia ua Edia W(kg) 26.5 VAGYU Brindle Apr 2022 perior Paraiara's Flick W(kg)                                                                                                                                                                                                                 | Vh<br>2<br>azer<br>D(m)<br>331                                                                                                                                                           | Date<br>07 Nov 24                                                                                                                                                     | Win /<br>Caree<br>TD: 0<br>Trae<br>ABI                                                                                                                                            | Plc: 0%<br>er: 1; 0 - 0<br>; 0 - 0 - 0<br>ck Gra<br>K M<br>Plc: 0%<br>er: 10; 0 - 1 - 0<br>Grade                                                                                                                                                                                                                                                                                                                                                                                                                                                                                                                              | / 0%<br>) - 0<br>ade //<br>2<br>\$1,870<br>/ 30%<br>2 - 1<br>AT                                                                                                                    | 20.84 1<br>WT                                                                             | N/A<br>This<br>N/A<br>MT<br>19.54<br>This<br>23.45<br>This<br>10.87<br>BON                                                                                                                             | T/D Best 1<br>BON<br>18.85<br>5 3 02 Oc<br>T/D Best 1<br>7 3 02 Oc<br>A1S                                                                                                                                                                                                                                                                                                                                                                                                                                                                                                                                                                                                                                                                                                                                                                                                                                                                                                                                                                                                                                                                                                                                            | 1st Split           A1S           7.74           Time:           ct 2024           1st Split           tct 2024           Asplit                                                                                                                                                                                                                                                                                                                                                                                                                                                                                                                                                                                                                                        | A2S<br>-<br>Time:<br>M                                                                             | No wins<br>M W/2<br>18.50 Wr<br>Best Win<br>No wins                                                                                                                                                                                                                                                                                                                                                                                                                                                                                                                                                                                                                                                                                                                                                                                                                                                                                                                                                                                                                                                                                                                                                                                                                                                                                                                                                                                                                                                                                                                                                                                                                                                                                                                                                                                                                                                                                                                                                                                                                                                                                                                                                                                                                                                                                                 | at other tra                                                                                                                              | cks<br>P SP<br>7 \$7.50<br>ther Tracks:<br>cks<br>P SP                                                                                                                                                                                                                                                                                                                                                                                        | Trainer:         Bradley Belford           Owner/s:         Kaan Omerogu           Box History         1         22         3           Win         0         0         0         0           2nd-3rd         0         0         0         0           Starts         0         0         0         0           Vinning Distance           0         0           Vinning Distance           0         0           Trainer:         Michael Edward           0           Trainer:         Michael Edward              Box History                                                                                                                                                                                                                                                                                                                                                                                                                                                                                           | \$12.<br>Ilari<br>4 5 6 7<br>0 0 0 0<br>0 0<br>0<br>0 0<br>0 0<br>0<br>0 0<br>0<br>0<br>0<br>0<br>0<br>0<br>0<br>0<br>0<br>0<br>0<br>0<br>0 |
| D<br>16<br>Me<br>Aq<br>B<br>5<br>5                                                                                                             | Bik & V<br>Aug 202:<br>apunga Bi-<br>ua Edie<br>W(kg)<br>26.5<br>/AGYU<br>Brindle<br>Apr 2022<br>perior Par<br>ara's Flict                                                                                                                                                                                          | Vh<br>2<br>azer<br>D(m)<br>331<br>(M)                                                                                                                                                    | Date<br>07 Nov 24                                                                                                                                                     | Win /<br>Care<br>TD: 0<br>Tra<br>AB                                                                                                                                               | Pic: 0%<br>er: 1; 0 - 0<br>;; 0 - 0 - 0<br>ck Gra<br><u>K</u> M<br>Pic: 0%<br>er: 10; 0 - 1 - 0                                                                                                                                                                                                                                                                                                                                                                                                                                                                                                                               | / 0%<br>) - 0<br>ade /<br>2<br>\$1,870<br>/ 30%<br>2 - 1                                                                                                                           | 20.84 1<br>WT<br>23.21                                                                    | N/A<br>This<br>N/A<br>19.54<br>This<br>23.45<br>This<br>10.87                                                                                                                                          | T/D Best 1<br>BON<br>18.85<br>T/D Best 1<br>5 3 02 OC<br>T/D Best 1<br>7 3 02 OC                                                                                                                                                                                                                                                                                                                                                                                                                                                                                                                                                                                                                                                                                                                                                                                                                                                                                                                                                                                                                                                                                                                                     | A1S           7.74           Time:           ct 2024           1st Split           ct 2024                                                                                                                                                                                                                                                                                                                                                                                                                                                                                                                                                                                                                                                                              | A2S<br>-<br>Time:                                                                                  | No wins<br>M W/<br>18.50 Wr<br>Best Win<br>No wins                                                                                                                                                                                                                                                                                                                                                                                                                                                                                                                                                                                                                                                                                                                                                                                                                                                                                                                                                                                                                                                                                                                                                                                                                                                                                                                                                                                                                                                                                                                                                                                                                                                                                                                                                                                                                                                                                                                                                                                                                                                                                                                                                                                                                                                                                                  | at other tra                                                                                                                              | P SP<br>7 \$7.50<br>ther Tracks:<br>cks                                                                                                                                                                                                                                                                                                                                                                                                       | Trainer:       Bradley Belford         Owner/s:       Kaan Omerogu         Box History       1       3         Win       0       0       0         2nd-3rd       0       0       0         Starts       0       0       0         Vinning Distance       400       400+       5         0       0       0       0         Trainer:       Michael Edward       0       0         Michael Edward       0       0       0         Box History       1       32       3                                                                                                                                                                                                                                                                                                                                                                                                                                                                                                                                                         | \$12.<br>Ilari<br>4 5 6 7<br>0 0 0 0<br>0 0 0 0<br>0 1 0 0<br>es<br>00+ 600+ 7<br>0 0<br>\$6.<br>ds<br>ds<br>4 5 6 7                                                                                                                                                                                                                                                                                                                                                                                                                                                                                                                                                                                                                                                                                                                                                                                                                                                                                                                                                                                                                                                                                                                                                                                                                                                                                                                                                                                                                                                                                                                                                                                                                                                                                                                                                                                                                                                                                                                                                                                                                                                                                                                                                    |
| D<br>16<br>Me<br>Aq<br>B<br>5<br>5<br>VV<br>D<br>23<br>Su<br>Qu<br>B                                                                           | Bik & V Aug 2022 apunga Bla ua Edie W(kg) 26.5      AGYU     Brindle Apr 2022 perior Par uara's Flicd W(kg) 29.9 30.3                                                                                                                                                                                               | Vh<br>2<br>azer<br>331<br>(M)<br>2<br>335<br>395<br>331                                                                                                                                  | Date<br>07 Nov 24<br>07 Nov 24<br>07 Nov 24<br>07 Nov 24                                                                                                              | Win /<br>Caree<br>TD: 0<br>Trav<br>ABI<br>Prize<br>Win /<br>Caree<br>TD: 3<br>Track<br>ABK<br>ABK                                                                                 | Pic: 0%<br>er: 1; 0 - 0<br>; 0 - 0 - 0<br>ck Gra<br><u>K</u> M<br>Pic: 0%<br>er: 10; 0 - 1 - 0<br>Grade<br>M<br>M                                                                                                                                                                                                                                                                                                                                                                                                                                                                                                             | / 0%<br>) - 0<br>ade /<br>2<br>\$1,870<br>/ 30%<br>2 - 1<br>AT<br>23,63<br>24,02<br>19,69                                                                                          | WT<br>23.21<br>22.80<br>19.55                                                             | N/A<br>This<br>N/A<br>19.54<br>This<br>23.45<br>This<br>10.87<br>BON<br>22.30<br>22.42<br>19.04                                                                                                        | T/D Best 1<br>BON<br>18.85<br>T/D Best 1<br>5 3 02 00<br>T/D Best 7<br>7 3 02 00<br>A1S<br>10.99<br>-<br>7.49                                                                                                                                                                                                                                                                                                                                                                                                                                                                                                                                                                                                                                                                                                                                                                                                                                                                                                                                                                                                                                                                                                        | Ist Split           A1S           7.74   Time:           ct 2024           1st Split           ct 2024           A2S           -           -           -                                                                                                                                                                                                                                                                                                                                                                                                                                                                                                                                                                                                                | A2S<br>-<br>Time:<br>M<br>6.00<br>17.25<br>2.00                                                    | No wins<br>M W/2<br>18.50 Wr<br>Best Win<br>No wins<br>W/2G<br>Okinawa<br>Peaky Wark<br>Tigger Tiger                                                                                                                                                                                                                                                                                                                                                                                                                                                                                                                                                                                                                                                                                                                                                                                                                                                                                                                                                                                                                                                                                                                                                                                                                                                                                                                                                                                                                                                                                                                                                                                                                                                                                                                                                                                                                                                                                                                                                                                                                                                                                                                                                                                                                                                | at other tra                                                                                                                              | Cks         SP           P         SP         7           7         \$7.50         \$7.50           ther Tracks:           cks         P         SP           4         \$5.50         6         \$34.00           5         \$3.30         \$3.30         \$3.30                                                                                                                                                                             | Trainer:         Bradley Belford         Win 0 0 0         Box History         0       1       2       3         Win       0       0       0         2nd-3rd       0       0       0         2nd-3rd       0       0       0         Starts       0       0       0         Vinning Distance            <400                                                                                                                                                                                                                                                                                                                                                                                                                                                                                                                                                                                                                                                                                                                | \$12.<br>Ilari<br>4 5 6 7<br>0 0 0 0<br>0 0 0 0<br>0 1 0 0<br>es<br>00+ 600+ 7<br>0 0<br>\$6.<br>ds<br>ds<br>ds<br>4 5 6 7<br>0 0 0<br>0 0<br>0 0<br>0 0<br>0 0<br>0 0<br>0 0                                                                                                                                                                                                                                                                                                                                                                                                                                                                                                                                                                                                                                                                                                                                                                                                                                                                                                                                                                                                                                                                                                                                                                                                                                                                                                                                                                                                                                                                                                                                                                                                                                                                                                                                                                                                                                                                                                                                                                                                                                                                                           |
| D<br>16<br>Me<br>Aq<br>B<br>5<br>5<br>VV<br>D<br>23<br>Su<br>Qu<br>B<br>23<br>Su<br>Qu<br>3                                                    | Bik & V     Aug 202:     apunga Bi:     uia Edia     W(kg)     26.5     //AGYU     · Brindle     Apr 2022     perior Parl     ara's Flict     W(kg)     29.9     29.9     30.3     30.3                                                                                                                             | Vh<br>2<br>azer<br>331<br>(M)<br>2<br>mama<br>(<br>D(m)<br>395<br>395<br>331<br>331                                                                                                      | Date<br>07 Nov 24<br>07 Nov 24<br>Date<br>16 Oct 24<br>23 Oct 24<br>31 Oct 24<br>07 Nov 24                                                                            | Win /<br>Caree<br>TD: 0<br>Trav<br>ABI<br>Prize<br>Win /<br>Caree<br>TD: 3<br>Track<br>ABK<br>ABK<br>ABK                                                                          | Pic: 0%<br>er: 1; 0 - 0<br>; 0 - 0 - 0<br>ck Gra<br>K M<br>Pic: 0%<br>er: 10; 0 - 1<br>; 0 - 1 - 0<br>Grade<br>M<br>M<br>M<br>M                                                                                                                                                                                                                                                                                                                                                                                                                                                                                               | / 0%<br>) - 0<br>ade /<br>2<br>\$1,870<br>/ 30%<br>2 - 1<br>AT<br>23.63<br>24.02<br>19.69<br>19.51                                                                                 | WT<br>23.21<br>22.80<br>19.55<br>19.29                                                    | N/A<br>This<br>N/A<br>19.54<br>This<br>23.45<br>This<br>10.87<br>BON<br>22.30<br>22.90<br>22.94<br>18.85                                                                                               | T/D Best 1<br>BON<br>18.85<br>5 3 02 Or<br>T/D Best 1<br>5 3 02 Or<br>T/D Best 1<br>7 3 02 Or<br>A1S<br>10.99<br>-<br>7.49<br>7.44                                                                                                                                                                                                                                                                                                                                                                                                                                                                                                                                                                                                                                                                                                                                                                                                                                                                                                                                                                                                                                                                                   | Time:           tt 2024           1st Split           A1S           7.74                                                                                                                                                                                                                                                                                                                                                                                                                                                                                                                                                                                                                                                                                                | A2S<br>-<br>-<br>Time:<br>M<br>6.00<br>17.25<br>2.00<br>3.00                                       | No wins<br>M W/2<br>18.50 Wr<br>Best Win<br>No wins<br>W/2G<br>Okinawa<br>Peaky Wark<br>Tigger Tiger<br>Tweed Lane                                                                                                                                                                                                                                                                                                                                                                                                                                                                                                                                                                                                                                                                                                                                                                                                                                                                                                                                                                                                                                                                                                                                                                                                                                                                                                                                                                                                                                                                                                                                                                                                                                                                                                                                                                                                                                                                                                                                                                                                                                                                                                                                                                                                                                  | n Times Of<br>at other tra                                                                                                                | Cks         SP           P         SP         7           7         \$7.50         \$7.50           ther Tracks:           cks         \$2.50           P         SP         \$4           \$5.50         \$3.30         \$5           \$5         \$3.30         \$5                                                                                                                                                                         | Trainer:         Bradley Belford         Owner/s:         Kaan Owner/s:       3         Kaan Owner/s:       3         Win       0       0       0         2nd-3rd       0       0       0         2nd-3rd       0       0       0         Starts       0       0       0         Vinning Distance            400       400+       5       5          0       0       0            Trainer:       Michael Edward         Michael Edward         Owner/s:         Michael Edward       3       3         Win       0       0       0         2nd-3rd       1       2       3         Win       0       0       0       0         2nd-3rd       1       1       1       1                                                                                                                                                                                                                                                                                                                                                      | \$12.<br>Ilari<br>4 5 6 7<br>0 0 0 0<br>0 1 0 0<br>es<br>5<br>00+ 600+ 7<br>0 0<br>\$6.<br>ds<br>4 5 6 7<br>0 0<br>0<br>7<br>0 0<br>0<br>0<br>0<br>0<br>0<br>0<br>0<br>0<br>0<br>0<br>0<br>0<br>0                                                                                                                                                                                                                                                                                                                                                                                                                                                                                                                                                                                                                                                                                                                                                                                                                                                                                                                                                                                                                                                                                                                                                                                                                                                                                                                                                                                                                                                                                                                                                                                                                                                                                                                                                                                                                                                                                                                                                                                                                                                                       |
| D<br>16<br>Me<br>Aq<br>B<br>5<br>5<br>VV<br>D<br>23<br>Su<br>Qu<br>B                                                                           | Bik & V Aug 2022 apunga Bla ua Edie W(kg) 26.5      AGYU     Brindle Apr 2022 perior Par uara's Flicd W(kg) 29.9 30.3                                                                                                                                                                                               | Vh<br>2<br>azer<br>331<br>(M)<br>2<br>335<br>395<br>331                                                                                                                                  | Date<br>07 Nov 24<br>07 Nov 24<br>07 Nov 24<br>07 Nov 24                                                                                                              | Win /<br>Caree<br>TD: 0<br>Trav<br>ABI<br>Prize<br>Win /<br>Caree<br>TD: 3<br>Track<br>ABK<br>ABK                                                                                 | Pic: 0%<br>er: 1; 0 - 0<br>; 0 - 0 - 0<br>ck Gra<br><u>K</u> M<br>Pic: 0%<br>er: 10; 0 - 1 - 0<br>Grade<br>M<br>M                                                                                                                                                                                                                                                                                                                                                                                                                                                                                                             | / 0%<br>) - 0<br>ade /<br>2<br>\$1,870<br>/ 30%<br>2 - 1<br>AT<br>23.63<br>24.02<br>19.69                                                                                          | WT<br>23.21<br>22.80<br>19.55<br>19.29                                                    | N/A<br>This<br>N/A<br>19.54<br>This<br>23.45<br>This<br>10.87<br>BON<br>22.30<br>22.42<br>19.04                                                                                                        | T/D Best 1<br>BON<br>18.85<br>T/D Best 1<br>5 3 02 00<br>T/D Best 7<br>7 3 02 00<br>A1S<br>10.99<br>-<br>7.49                                                                                                                                                                                                                                                                                                                                                                                                                                                                                                                                                                                                                                                                                                                                                                                                                                                                                                                                                                                                                                                                                                        | Ist Split           A1S           7.74   Time:           ct 2024           1st Split           ct 2024           A2S           -           -           -                                                                                                                                                                                                                                                                                                                                                                                                                                                                                                                                                                                                                | A2S<br>-<br>Time:<br>M<br>6.00<br>17.25<br>2.00                                                    | No wins<br>M W/2<br>18.50 Wr<br>Best Win<br>No wins<br>W/2G<br>Okinawa<br>Peaky Wark<br>Tigger Tiger                                                                                                                                                                                                                                                                                                                                                                                                                                                                                                                                                                                                                                                                                                                                                                                                                                                                                                                                                                                                                                                                                                                                                                                                                                                                                                                                                                                                                                                                                                                                                                                                                                                                                                                                                                                                                                                                                                                                                                                                                                                                                                                                                                                                                                                | n Times Of<br>at other tra                                                                                                                | Cks         SP           P         SP         7           7         \$7.50         \$7.50           ther Tracks:           cks         P         SP           4         \$5.50         6         \$34.00           5         \$3.30         \$3.30         \$3.30                                                                                                                                                                             | Trainer:         Bradley Belford         Owner/s:         Kaan Owner/s:         Kaan Owner/s:         Win       0       0       0         2nd-3rd       0       0       0       0         2nd-3rd       0       0       0       0         Starts       0       0       0       0         Vinning Distance       400       +       5       0       0         Trainer:         Michael Edward       Owner/s:       Michael Edward         Box History       3       3       3       3         Win       0       0       0       0         2nd-3rd       1       1       1       3         Win       0       0       0       0         2nd-3rd       1       1       1       1         Starts       1       2       3       3         Winning Distance       1       2       3                                                                                                                                                                                                                                                 | \$12.<br>Ilari<br>4 5 6 7<br>0 0 0 0<br>0 1 0 0<br>es<br>00+ 600+ 7<br>0 0<br>\$6.<br>ds<br>ds<br>4 5 6 7<br>0 0<br>0<br>0<br>0<br>0<br>0<br>0<br>0<br>0<br>0<br>0<br>0<br>0<br>0                                                                                                                                                                                                                                                                                                                                                                                                                                                                                                                                                                                                                                                                                                                                                                                                                                                                                                                                                                                                                                                                                                                                                                                                                                                                                                                                                                                                                                                                                                                                                                                                                                                                                                                                                                                                                                                                                                                                                                                                                                                                                       |
| D<br>16<br>Me<br>Aq<br>B<br>5<br>5<br>V<br>U<br>D<br>23<br>Su<br>Qu<br>B<br>2<br>3<br>3                                                        | Bik & V     Aug 202:     apunga Bi:     uia Edia     W(kg)     26.5     //AGYU     · Brindle     Apr 2022     perior Parl     ara's Flict     W(kg)     29.9     29.9     30.3     30.3                                                                                                                             | Vh<br>2<br>azer<br>331<br>(M)<br>2<br>mama<br>(<br>D(m)<br>395<br>395<br>331<br>331                                                                                                      | Date<br>07 Nov 24<br>07 Nov 24<br>Date<br>16 Oct 24<br>23 Oct 24<br>31 Oct 24<br>07 Nov 24                                                                            | Win /<br>Caree<br>TD: 0<br>Trav<br>ABI<br>Prize<br>Win /<br>Caree<br>TD: 3<br>Track<br>ABK<br>ABK<br>ABK                                                                          | Pic: 0%<br>er: 1; 0 - 0<br>; 0 - 0 - 0<br>ck Gra<br>K M<br>Pic: 0%<br>er: 10; 0 - 1<br>; 0 - 1 - 0<br>Grade<br>M<br>M<br>M<br>M                                                                                                                                                                                                                                                                                                                                                                                                                                                                                               | / 0%<br>) - 0<br>ade /<br>2<br>\$1,870<br>/ 30%<br>2 - 1<br>AT<br>23.63<br>24.02<br>19.69<br>19.51                                                                                 | WT<br>23.21<br>22.80<br>19.55<br>19.29                                                    | N/A<br>This<br>N/A<br>19.54<br>This<br>23.45<br>This<br>10.87<br>BON<br>22.30<br>22.90<br>22.94<br>18.85                                                                                               | T/D Best 1<br>BON<br>18.85<br>5 3 02 Or<br>T/D Best 1<br>5 3 02 Or<br>T/D Best 1<br>7 3 02 Or<br>A1S<br>10.99<br>-<br>7.49<br>7.44                                                                                                                                                                                                                                                                                                                                                                                                                                                                                                                                                                                                                                                                                                                                                                                                                                                                                                                                                                                                                                                                                   | Time:           tt 2024           1st Split           A1S           7.74                                                                                                                                                                                                                                                                                                                                                                                                                                                                                                                                                                                                                                                                                                | A2S<br>-<br>-<br>Time:<br>M<br>6.00<br>17.25<br>2.00<br>3.00                                       | No wins<br>M W/2<br>18.50 Wr<br>Best Win<br>No wins<br>W/2G<br>Okinawa<br>Peaky Wark<br>Tigger Tiger<br>Tweed Lane                                                                                                                                                                                                                                                                                                                                                                                                                                                                                                                                                                                                                                                                                                                                                                                                                                                                                                                                                                                                                                                                                                                                                                                                                                                                                                                                                                                                                                                                                                                                                                                                                                                                                                                                                                                                                                                                                                                                                                                                                                                                                                                                                                                                                                  | n Times Of<br>at other tra                                                                                                                | Cks         SP           P         SP         7           7         \$7.50         \$7.50           ther Tracks:           cks         \$2.50           P         SP         \$4           \$5.50         \$3.30         \$5           \$5         \$3.30         \$5                                                                                                                                                                         | Trainer:       Bradley Belford         Owner/s:       Kaan Omerogu         Box History       1       3         Win       0       0       0         2nd-3rd       0       0       0         2nd-3rd       0       0       0         Starts       0       0       0         400       400+       5       0       0         Trainer:       Michael Edward       0       0       0         Michael Edward       Owner/s:       Michael Edward       3         Win       0       0       0       0         2nd-3rd       1       1       1       3         Win       0       0       0       0         2nd-3rd       1       1       1       1         Starts       1       2       3       3         Winning Distanco       400       400+       5                                                                                                                                                                                                                                                                              | \$12.<br>Ilari<br>4 5 6 7<br>0 0 0 0<br>0 1 0 0<br>es<br>00+ 600+ 7<br>0 0<br>\$6.<br>ds<br>ds<br>ds<br>ds<br>ds<br>0 0 0 0<br>0 0<br>0 0<br>0 0<br>0 0<br>0 0<br>0 0                                                                                                                                                                                                                                                                                                                                                                                                                                                                                                                                                                                                                                                                                                                                                                                                                                                                                                                                                                                                                                                                                                                                                                                                                                                                                                                                                                                                                                                                                                                                                                                                                                                                                                                                                                                                                                                                                                                                                                                                                                                                                                   |
| D 16<br>Me<br>Aq<br>B<br>5<br>5<br>VV<br>D<br>23<br>Su<br>Qu<br>Q<br>B<br>8<br>2<br>3<br>3<br>3                                                | <ul> <li>Bik &amp; V</li> <li>Aug 2022</li> <li>apunga Bikujua Edie</li> <li>W(kg)</li> <li>26.5</li> <li>/AGYU</li> <li>Brindle</li> <li>Apr 2022</li> <li>perior Paraiara's Flick</li> <li>W(kg)</li> <li>29.9</li> <li>29.9</li> <li>30.3</li> <li>30.3</li> <li>29.9</li> </ul>                                 | Vh<br>2<br>azer<br>D(m)<br>331<br>(M)<br>(M)<br>2<br>mama<br>(<br>D(m)<br>395<br>395<br>331<br>331<br>331<br>431                                                                         | Date<br>07 Nov 24<br>07 Nov 24<br>16 Oct 24<br>23 Oct 24<br>31 Oct 24<br>07 Nov 24<br>15 Nov 24                                                                       | Win /<br>Caree<br>TD: 0<br>Trav<br>ABI<br>Prize<br>Win /<br>Caree<br>TD: 3<br>Track<br>ABK<br>ABK<br>ABK                                                                          | Pic: 0%<br>er: 1; 0 - 0<br>; 0 - 0 - 0<br>ck Gra<br>K M<br>Pic: 0%<br>er: 10; 0 - 1<br>; 0 - 1 - 0<br>Grade<br>M<br>M<br>M<br>M                                                                                                                                                                                                                                                                                                                                                                                                                                                                                               | / 0%<br>) - 0<br>ade /<br>2<br>\$1,870<br>/ 30%<br>2 - 1<br>AT<br>23.63<br>24.02<br>19.69<br>19.51                                                                                 | WT<br>23.21<br>22.80<br>19.55<br>19.29                                                    | N/A<br>This<br>N/A<br>19.54<br>This<br>23.45<br>This<br>10.87<br>BON<br>22.30<br>22.90<br>22.94<br>18.85                                                                                               | T/D Best 1<br>BON<br>18.85<br>5 3 02 Or<br>T/D Best 1<br>5 3 02 Or<br>T/D Best 1<br>7 3 02 Or<br>A1S<br>10.99<br>-<br>7.49<br>7.44                                                                                                                                                                                                                                                                                                                                                                                                                                                                                                                                                                                                                                                                                                                                                                                                                                                                                                                                                                                                                                                                                   | Time:           tt 2024           1st Split           A1S           7.74                                                                                                                                                                                                                                                                                                                                                                                                                                                                                                                                                                                                                                                                                                | A2S<br>-<br>-<br>Time:<br>M<br>6.00<br>17.25<br>2.00<br>3.00                                       | No wins<br>M W/2<br>18.50 Wr<br>Best Win<br>No wins<br>W/2G<br>Okinawa<br>Peaky Wark<br>Tigger Tiger<br>Tweed Lane                                                                                                                                                                                                                                                                                                                                                                                                                                                                                                                                                                                                                                                                                                                                                                                                                                                                                                                                                                                                                                                                                                                                                                                                                                                                                                                                                                                                                                                                                                                                                                                                                                                                                                                                                                                                                                                                                                                                                                                                                                                                                                                                                                                                                                  | n Times Of<br>at other tra                                                                                                                | Cks         SP           P         SP         7           7         \$7.50         \$7.50           ther Tracks:           cks         \$2.50           P         SP         \$4           \$5.50         \$3.30         \$5           \$5         \$3.30         \$5                                                                                                                                                                         | Trainer:       Bradley Belford         Owner/s:       Kaan Omerogu         Box History       1       3         Win       0       0       0         2nd-3rd       0       0       0         2nd-3rd       0       0       0         Starts       0       0       0         400       400+       5       0       0         Trainer:       Michael Edward       0       0       0         Michael Edward       Owner/s:       Michael Edward       3         Win       0       0       0       0         2nd-3rd       1       1       1       3         Win       0       0       0       0         2nd-3rd       1       1       1       1         Starts       1       2       3       3         Winning Distanco       400       400+       5                                                                                                                                                                                                                                                                              | \$12.<br>Ilari<br>4 5 6 7<br>0 0 0 0<br>0 1 0 0<br>es<br>00+ 600+ 7<br>0 0 0 0<br>\$6.<br>ds<br>ds<br>ds<br>ds<br>ds<br>ds<br>ds<br>ds<br>ds<br>ds                                                                                                                                                                                                                                                                                                                                                                                                                                                                                                                                                                                                                                                                                                                                                                                                                                                                                                                                                                                                                                                                                                                                                                                                                                                                                                                                                                                                                                                                                                                                                                                                                                                                                                                                                                                                                                                                                                                                                                                                                                                                                                                      |
| D 16<br>Mete<br>Aq<br>B<br>5<br>5<br>8<br>9<br>9<br>9<br>9<br>9<br>9<br>9<br>9<br>1<br>3<br>3<br>9<br>9<br>1<br>1<br>3<br>3                    | Bik & V Aug 2022 apunga Bia ua Edie W(kg) 26.5  AGGYU Brindle Apr 2022 perior Par ara's Flict W(kg) 29.9 30.3 30.3 29.9  EDERA                                                                                                                                                                                      | Vh<br>2<br>azer<br>D(m)<br>331<br>(M)<br>(M)<br>(M)<br>(M)<br>(M)<br>(M)<br>(M)<br>(M)<br>(M)<br>(M)                                                                                     | Date<br>07 Nov 24<br>07 Nov 24<br>Date<br>16 Oct 24<br>23 Oct 24<br>31 Oct 24<br>07 Nov 24                                                                            | Win /<br>Caree<br>TD: 0<br>Trav<br>ABI<br>Prizee<br>Win /<br>Caree<br>Win /<br>Caree<br>TD: 3<br>Track<br>ABK<br>ABK<br>ABK<br>ABK<br>ABK<br>IPS                                  | Pic: 0%<br>er: 1; 0 - 0<br>; 0 - 0 - 0<br>ck Gra<br>K M<br>Pic: 0%<br>er: 10; 0 - 1<br>Grade<br>M<br>M<br>M<br>M<br>M<br>M                                                                                                                                                                                                                                                                                                                                                                                                                                                                                                    | / 0%<br>) - 0<br>ade /<br>2<br>\$1,870<br>/ 30%<br>2 - 1<br>AT<br>23.63<br>24.02<br>19.69<br>19.51<br>26.22                                                                        | WT<br>23.21<br>22.80<br>19.55<br>19.29                                                    | N/A<br>This<br>N/A<br>19.54<br>This<br>23.45<br>This<br>10.87<br>22.30<br>22.42<br>19.04<br>18.85<br>24.97                                                                                             | T/D Best 1<br>BON<br>18.85<br>5 3 02 Or<br>T/D Best 1<br>3 02 Or<br>T/D Best 1<br>7 3 02 Or<br>A1S<br>10.99<br>-<br>7.49<br>7.44<br>14.12                                                                                                                                                                                                                                                                                                                                                                                                                                                                                                                                                                                                                                                                                                                                                                                                                                                                                                                                                                                                                                                                            | Time:           tt 2024           1st Split           A1S           7.74                                                                                                                                                                                                                                                                                                                                                                                                                                                                                                                                                                                                                                                                                                | A2S<br>-<br>-<br>Time:<br>M<br>6.00<br>17.25<br>2.00<br>3.00                                       | No wins<br>M W/2<br>18.50 Wr<br>Best Win<br>No wins<br>W/2G<br>Okinawa<br>Peaky Wark<br>Tigger Tiger<br>Tweed Lane<br>Kona Girl                                                                                                                                                                                                                                                                                                                                                                                                                                                                                                                                                                                                                                                                                                                                                                                                                                                                                                                                                                                                                                                                                                                                                                                                                                                                                                                                                                                                                                                                                                                                                                                                                                                                                                                                                                                                                                                                                                                                                                                                                                                                                                                                                                                                                     | at other tra                                                                                                                              | Cks         SP           P         SP           7         \$7.50           ther Tracks:         Cks           cks         SP           P         SP           4         \$5.50           6         \$34.00           5         \$3.30           5         \$3.05           5         \$9.50                                                                                                                                                   | Trainer:<br>Bradley Belford<br>Owner/s:<br>Kaan Ownergu         Box History         1       22       3         Win       0       0       0         2nd-3rd       0       0       0         2nd-3rd       0       0       0         Starts       0       0       0         Vinning Distance       400       400+       5         0       0       0       0         Trainer:<br>Michael Edward         Michael Edward       Owner/s:<br>Michael Edward         200       0       0       0         2nd-3rd       1       1       2       3         Win       0       0       0       0         2nd-3rd       1       1       2       3         Winning Distance         3          Quoto 400+       5       0       0                                                                                                                                                                                                                                                                                                         | \$12.<br>Ilari<br>4 5 6 7<br>0 0 0 0<br>0 1 0 0<br>es<br>00+ 600+ 7<br>0 0 0<br>\$6.<br>ds<br>ds<br>ds<br>4 5 6 7<br>0 0 0 0<br>0 0<br>0 0 0<br>0 0<br>0 0<br>0 0                                                                                                                                                                                                                                                                                                                                                                                                                                                                                                                                                                                                                                                                                                                                                                                                                                                                                                                                                                                                                                                                                                                                                                                                                                                                                                                                                                                                                                                                                                                                                                                                                                                                                                                                                                                                                                                                                                                                                                                                                                                                                                       |
| D 16<br>Mete<br>Aq<br>B<br>5<br>V<br>D<br>23<br>Su<br>Qu<br>B<br>23<br>Su<br>Qu<br>B<br>1<br>3<br>3<br>5                                       | <ul> <li>Bik &amp; V</li> <li>Aug 2022</li> <li>apunga Bikujua Edie</li> <li>W(kg)</li> <li>26.5</li> <li>/AGYU</li> <li>Brindle</li> <li>Apr 2022</li> <li>perior Paraiara's Flick</li> <li>W(kg)</li> <li>29.9</li> <li>29.9</li> <li>30.3</li> <li>30.3</li> <li>29.9</li> </ul>                                 | Vh<br>2<br>azer<br>D(m)<br>331<br>(M)<br>2<br>mama<br>(<br>D(m)<br>395<br>395<br>331<br>331<br>431                                                                                       | Date<br>07 Nov 24<br>07 Nov 24<br>16 Oct 24<br>23 Oct 24<br>31 Oct 24<br>07 Nov 24<br>15 Nov 24                                                                       | Win /<br>Caree<br>TD: 0<br>Trav<br>ABI<br>Win /<br>Caree<br>TD: 3<br>Track<br>ABK<br>ABK<br>ABK<br>ABK<br>ABK<br>IPS                                                              | Pic: 0%<br>er: 1; 0 - 0<br>; 0 - 0 - 0<br>ck Gra<br>K M<br>Pic: 0%<br>er: 10; 0 - 1<br>; 0 - 1 - 0<br>Grade<br>M<br>M<br>M<br>M                                                                                                                                                                                                                                                                                                                                                                                                                                                                                               | / 0%<br>) - 0<br>*ade / /<br>2<br>*<br>*<br>*<br>*<br>*<br>*<br>*<br>*<br>*<br>*<br>*<br>*<br>*<br>*<br>*<br>*<br>*<br>*                                                           | WT<br>23.21<br>22.80<br>19.55<br>19.29                                                    | N/A<br>This<br>N/A<br>19.54<br>This<br>23.45<br>This<br>10.87<br>BON<br>22.30<br>22.42<br>19.04<br>18.85<br>24.97<br>This                                                                              | T/D Best 1<br>BON<br>18.85<br>5 3 02 Or<br>T/D Best 1<br>5 3 02 Or<br>T/D Best 1<br>7 3 02 Or<br>A1S<br>10.99<br>-<br>7.49<br>7.44                                                                                                                                                                                                                                                                                                                                                                                                                                                                                                                                                                                                                                                                                                                                                                                                                                                                                                                                                                                                                                                                                   | Time:           ct 2024           ts Split           ct 2024           A2S           -           -           -           Time:                                                                                                                                                                                                                                                                                                                                                                                                                                                                                                                                                                                                                                          | A2S<br>-<br>-<br>Time:<br>M<br>6.00<br>17.25<br>2.00<br>3.00                                       | No wins<br>M W/2<br>18.50 Wr<br>Best Win<br>No wins<br>W/2G<br>Okinawa<br>Peaky Wark<br>Tigger Tiger<br>Yager Tiger<br>Tigger Tiger<br>For a Girl<br>Best Win                                                                                                                                                                                                                                                                                                                                                                                                                                                                                                                                                                                                                                                                                                                                                                                                                                                                                                                                                                                                                                                                                                                                                                                                                                                                                                                                                                                                                                                                                                                                                                                                                                                                                                                                                                                                                                                                                                                                                                                                                                                                                                                                                                                       | at other tra                                                                                                                              | Cks         SP           P         SP           7         \$7.50           ther Tracks:         Cks           P         SP           4         \$5.50           6         \$34.00           5         \$7.50           5         \$9.50           ther Tracks:         Cks                                                                                                                                                                    | Trainer:       Bradley Belford         Owner/s:       Kaan Omerogu         Box History       1       3         Win       0       0       0         2nd-3rd       0       0       0         2nd-3rd       0       0       0         Starts       0       0       0         400       400+       5       0       0         Trainer:       Michael Edward       0       0       0         Michael Edward       Owner/s:       Michael Edward       3         Win       0       0       0       0         2nd-3rd       1       1       1       3         Win       0       0       0       0         2nd-3rd       1       1       1       1         Starts       1       2       3       3         Winning Distanco       400       400+       5                                                                                                                                                                                                                                                                              | \$12.<br>Ilari<br>4 5 6 7<br>0 0 0 0<br>0 1 0 0<br>es<br>00+ 600+ 7<br>0 0 0<br>\$6.<br>ds<br>ds<br>ds<br>4 5 6 7<br>0 0 0<br>0 0<br>0 0<br>0 0<br>0 0<br>0 0<br>0 0                                                                                                                                                                                                                                                                                                                                                                                                                                                                                                                                                                                                                                                                                                                                                                                                                                                                                                                                                                                                                                                                                                                                                                                                                                                                                                                                                                                                                                                                                                                                                                                                                                                                                                                                                                                                                                                                                                                                                                                                                                                                                                    |
| D 16<br>Mete<br>Aq<br>B<br>5<br>5<br>8<br>9<br>9<br>9<br>9<br>9<br>9<br>9<br>9<br>9<br>9<br>9<br>9<br>9<br>9<br>9<br>9<br>9                    | Bik & V Aug 2022 apunga Bla uua Edie     W(kg)     26.5     //AGYU     Brindle Apr 2022 perior Par uara's Flicd     W(kg)     29.9     30.3     30.3     29.9     EDERA     Brindle Feb 2023 ton Fastmate                                                                                                           | Vh<br>2<br>azer<br>D(m)<br>331<br>(M)<br>2<br>aama<br>(<br>D(m)<br>395<br>331<br>331<br>431<br>431                                                                                       | Date<br>07 Nov 24<br>07 Nov 24<br>16 Oct 24<br>23 Oct 24<br>31 Oct 24<br>07 Nov 24<br>15 Nov 24                                                                       | Win /<br>Caree<br>TD: 0<br>Trav<br>ABI<br>Prize<br>Win /<br>Caree<br>TD: 3<br>Track<br>ABK<br>ABK<br>ABK<br>ABK<br>ABK<br>IPS<br>Prize<br>Win /<br>Caree<br>Win /                 | Pic: 0%<br>er: 1; 0 - 0<br>; 0 - 0 - 0<br>ck Gra<br>K M<br>Pic: 0%<br>er: 10; 0 - 0<br>S; 0 - 1 - 0<br>Grade<br>M<br>M<br>M<br>M<br>M<br>M<br>M<br>M<br>M<br>M<br>M<br>M<br>M<br>M<br>M                                                                                                                                                                                                                                                                                                                                                                                                                                       | / 0%<br>) - 0<br>ade /<br>2<br>\$1,870<br>/ 30%<br>2 - 1<br>AT<br>23.63<br>24.02<br>19.69<br>19.51<br>26.22<br>\$880<br>/ 60%                                                      | WT<br>23.21<br>22.80<br>19.55<br>19.29                                                    | N/A<br>This<br>N/A<br>WT<br>19.54<br>This<br>23.45<br>This<br>23.45<br>This<br>22.42<br>19.04<br>18.85<br>24.97<br>This<br>24.97                                                                       | T/D Best 1<br>BON<br>18.85<br>T/D Best 1<br>5 3 02 00<br>T/D Best 1<br>7 3 02 00<br>A1S<br>10.99<br>-<br>7.49<br>7.44<br>14.12<br>T/D Best 1<br>7 7.16 00<br>T/D Best 1                                                                                                                                                                                                                                                                                                                                                                                                                                                                                                                                                                                                                                                                                                                                                                                                                                                                                                                                                                                                                                              | Ist Split           A1S           7.74           Time:           ct 2024           1st Split           A2S           -           -           -           -           -           -           -           -           -           -           -           -           -           -           -           -           -           -           -           -           -           -           -           -           -           -           -           -           -           -           -           -           -           -           -           -           -           -           -           -           -           -           -           -      -           -                                                                                           | A2S<br>-<br>Time:<br>M<br>6.00<br>17.25<br>2.00<br>3.00<br>7.50                                    | No wins<br>M W/2<br>18.50 Wr<br>Best Win<br>No wins<br>W/2G<br>Okinawa<br>Peaky Wark<br>Tigger Tiger<br>Yager Tiger<br>Tigger Tiger<br>For a Girl<br>Best Win                                                                                                                                                                                                                                                                                                                                                                                                                                                                                                                                                                                                                                                                                                                                                                                                                                                                                                                                                                                                                                                                                                                                                                                                                                                                                                                                                                                                                                                                                                                                                                                                                                                                                                                                                                                                                                                                                                                                                                                                                                                                                                                                                                                       | n Times Of<br>at other tra                                                                                                                | Cks         SP           P         SP           7         \$7.50           ther Tracks:         Cks           P         SP           4         \$5.50           6         \$34.00           5         \$7.50           5         \$9.50           ther Tracks:         Cks                                                                                                                                                                    | Trainer:         Bradley Belford         Owner/s:         Kaan Omerogu         Box History         1       22       3         Win       0       0       0         2nd-3rd       0       0       0         2nd-3rd       0       0       0         Starts       0       0       0         Vinning Distance       400       400+       5         0       0       0       0         Trainer:         Michael Edward       3         Win       0       0       0         2nd-3rd       1       1       1         Starts       1       2       3         Win       0       0       0         2nd-3rd       1       1       1         Starts       1       2       3         Winn       0       0       0         2nd-3rd       1       1       1         Starts       1       2       3         Winning Distance       400       5       0         0       0       0       0                                                                                                                                                     | \$12.<br>Ilari<br>4 5 6 7<br>0 0 0 0<br>0 1 0 0<br>es<br>5<br>00+ 600+ 7<br>0 0 0<br>2 1 0 0<br>es<br>00+ 600+ 7<br>0 0 0<br>88.                                                                                                                                                                                                                                                                                                                                                                                                                                                                                                                                                                                                                                                                                                                                                                                                                                                                                                                                                                                                                                                                                                                                                                                                                                                                                                                                                                                                                                                                                                                                                                                                                                                                                                                                                                                                                                                                                                                                                                                                                                                                                                                                        |
| D 16<br>Mete<br>Aq<br>B<br>5<br>5<br>8<br>9<br>9<br>9<br>9<br>9<br>9<br>9<br>9<br>9<br>9<br>9<br>9<br>9<br>9<br>9<br>9<br>9                    | Bik & V<br>Aug 2022<br>apunga Bla<br>ua Edie<br>W(kg)<br>26.5<br>/AGYU<br>• Brindle<br>Apr 2022<br>perior Par<br>ara's Flict<br>W(kg)<br>29.9<br>30.3<br>30.3<br>29.9<br>EDERA<br>• Brindle<br>Feb 2023                                                                                                             | Vh<br>2<br>azer<br>D(m)<br>331<br>(M)<br>2<br>aama<br>(<br>D(m)<br>395<br>331<br>331<br>431<br>431                                                                                       | Date<br>07 Nov 24<br>07 Nov 24<br>16 Oct 24<br>23 Oct 24<br>31 Oct 24<br>07 Nov 24<br>15 Nov 24                                                                       | Win /<br>Caree<br>TD: 0<br>Trav<br>ABI<br>Prize<br>Win /<br>Caree<br>TD: 3<br>Track<br>ABK<br>ABK<br>ABK<br>ABK<br>ABK<br>IPS<br>Prize<br>Win /<br>Caree<br>Win /                 | Pic:         0%           er:         1; 0 - 0           i; 0 - 0 - 0         0           ck         Grade           M         M           Pic:         0%           M         M           M         M           M         M           M         M           M         M           M         M           M         M           M         M           M         M           M         M           M         M                                                                                                                                                                                                                  | / 0%<br>) - 0<br>ade /<br>2<br>\$1,870<br>/ 30%<br>2 - 1<br>AT<br>23.63<br>24.02<br>19.69<br>19.51<br>26.22<br>\$880<br>/ 60%                                                      | WT<br>23.21<br>22.80<br>19.55<br>19.29<br>25.69                                           | N/A<br>This<br>N/A<br>WT<br>19.54<br>This<br>23.45<br>This<br>23.45<br>This<br>22.42<br>19.04<br>18.85<br>24.97<br>This<br>24.97                                                                       | T/D Best 1<br>BON<br>18.85<br>5 3 02 00<br>T/D Best 1<br>3 02 00<br>A1S<br>10.99<br>-<br>7.49<br>7.44<br>14.12<br>T/D Best 1<br>7.16 00<br>T/D Best 1<br>7 16 00<br>T/D Best 1<br>7 2 16 00                                                                                                                                                                                                                                                                                                                                                                                                                                                                                                                                                                                                                                                                                                                                                                                                                                                                                                                                                                                                                          | Ist Split           A1S           7.74           Time:           ct 2024           1st Split           A2S           -           -           -           -           -           -           -           -           -           -           -           -           -           -           -           -           -           -           -           -           -           -           -           -           -           -           -           -           -           -           -           -           -           -           -           -           -           -           -           -           -           -           -           -      -           -                                                                                           | A2S<br>-<br>Time:<br>M<br>6.00<br>17.25<br>2.00<br>3.00<br>7.50                                    | No wins<br>M W/2<br>18.50 Wr<br>Best Win<br>No wins<br>W/2G<br>Okinawa<br>Peaky Wark<br>Tigger Tiger<br>Tigger Tigger<br>Tigger Tigger Tigger<br>Tigger Tigger Tigger<br>Tigger Tigger Tigger<br>Tigger Tigger Tigger Tigger<br>Tigger Tigger Tigger<br>Tigger Tigger | n Times Of<br>at other tra                                                                                                                | Cks         SP           P         SP           7         \$7.50           ther Tracks:           cks         S           P         SP           4         \$5.50           6         \$34.00           5         \$3.30           5         \$7.50           5         \$9.50           ther Tracks:           cks                                                                                                                           | Trainer:         Bradley Belford         Owner/s:         Kaan Omerogu         Box History         Image: Colspan="2">Colspan="2"         Min 0       0       0         Zad-3rd       0       0       0         Vinning Distance         «400       400+       5         0       0       0       0         Trainer:         Michael Edward       Owner/s:         Michael Edward       Owner/s:       3         Win       0       0       0         20       1       1       1         Starts       1       2       3         Win       0       0       0       0         20       1       1       1       1         Starts       1       2       3       3         Winning Distance       400       400+       5       0       0         20       0       0       0       0       0       0       0       0       0       0       0       0       0       0       0 <td>\$12.<br/>Ilari<br/>4 5 6 7<br/>0 0 0 0<br/>0 1 0 0<br/>es<br/>5<br/>00+ 600+ 7<br/>0 0 0<br/>2 1 0 0<br/>es<br/>00+ 600+ 7<br/>0 0 0<br/>88.</td> | \$12.<br>Ilari<br>4 5 6 7<br>0 0 0 0<br>0 1 0 0<br>es<br>5<br>00+ 600+ 7<br>0 0 0<br>2 1 0 0<br>es<br>00+ 600+ 7<br>0 0 0<br>88.                                                                                                                                                                                                                                                                                                                                                                                                                                                                                                                                                                                                                                                                                                                                                                                                                                                                                                                                                                                                                                                                                                                                                                                                                                                                                                                                                                                                                                                                                                                                                                                                                                                                                                                                                                                                                                                                                                                                                                                                                                                                                                                                        |
| D 16<br>Mete<br>Aq<br>B<br>5<br>5<br>8<br>8<br>9<br>8<br>9<br>8<br>9<br>9<br>9<br>9<br>9<br>9<br>9<br>9<br>9<br>9<br>9<br>9                    | Bik & V Aug 2022 apunga Bis uua Edie     W(kg)     26.5     //AGYU     Brindle Apr 2022 perior Par uara's Flict     W(kg)     29.9     30.3     30.3     29.9     EDERA     Brindle Feb 2022 ton Fastno o Jo Focus     W(kg)                                                                                        | Vh<br>2<br>azer<br>D(m)<br>331<br>(M)<br>2<br>395<br>331<br>331<br>431<br>431                                                                                                            | Date<br>07 Nov 24<br>07 Nov 24<br>16 Oct 24<br>23 Oct 24<br>31 Oct 24<br>07 Nov 24<br>15 Nov 24<br>15 Nov 24<br>DY (M)                                                | Win /<br>Caree<br>TD: 0<br>Trav<br>ABI<br>Prize<br>Win /<br>Caree<br>TD: 3<br>Track<br>ABK<br>ABK<br>ABK<br>ABK<br>ABK<br>IPS<br>Prize<br>Win /<br>Caree<br>TD: 1<br>Track        | Pic: 0%<br>er: 1; 0 - 0<br>; 0 - 0 - 0<br>ck Gra<br>K M<br>Pic: 0%<br>er: 10; 0 - 0<br>; 0 - 1 - 0<br>Grade<br>M<br>M<br>M<br>M<br>M<br>M<br>M<br>M<br>M<br>M<br>M<br>M<br>M<br>M<br>M<br>M<br>M<br>M<br>M                                                                                                                                                                                                                                                                                                                                                                                                                    | / 0%<br>) - 0<br>ade /<br>2<br>\$1,870<br>/ 30%<br>2 - 1<br>AT<br>23,63<br>24,02<br>19,69<br>19,51<br>26,22<br>\$880<br>/ 60%<br>) - 3<br>AT                                       | WT<br>23.21<br>22.80<br>19.55<br>19.29<br>25.69<br>WT                                     | N/A<br>This<br>N/A<br>19.54<br>This<br>23.45<br>This<br>23.45<br>This<br>23.45<br>This<br>22.42<br>19.04<br>18.85<br>24.97<br>This<br>24.97<br>This<br>24.07<br>This<br>24.07<br>This<br>24.07         | T/D Best 1<br>BON<br>18.85<br>T/D Best 1<br>5 3 02 00<br>T/D Best 1<br>7 3 02 00<br>A1S<br>-<br>7.49<br>7.44<br>14.12<br>T/D Best 1<br>7 .16 00<br>T/D Best 1<br>7 .16 00<br>T/D Best 1<br>7 .16 00<br>T/D Best 1                                                                                                                                                                                                                                                                                                                                                                                                                                                                                                                                                                                                                                                                                                                                                                                                                                                                                                                                                                                                    | Ist Split           A1S           7.74           Time:           ct 2024           1st Split           ct 2024           A2S           -           -           -           -           -           -           -           -           -           -           -           -           -           -           -           -           -           -           -           -           -           -           -           -           -           -           -           -           -           -           -           -           -           -           -           -           -           -           -           -           -           -           -           -           -                                                                                | A2S<br>-<br>-<br>-<br>-<br>-<br>-<br>-<br>-<br>-<br>-<br>-<br>-<br>-                               | No wins<br>M W/2<br>18.50 Wr<br>Best Win<br>No wins<br>W/2G<br>W/2G<br>Best Win<br>No wins                                                                                                                                                                                                                                                                                                                                                                                                                                                                                                                                                                                                                                                                                                                                                                                                                                                                                                                                                                                                                                                                                                                                                                                                                                                                                                                                                                                                                                                                                                                                                                                                                                                                                                                                                                                                                                                                                                                                                                                                                                                                                                                                                                                                                                                          | at other tra                                                                                                                              | P     SP       P     SP       7     \$7.50       ther     Tracks:       cks     \$5.50       6     \$34.00       5     \$3.30       5     \$9.50       ther     Tracks:       cks     \$7.50                                                                                                                                                                                                                                                  | Trainer:       Bradley Belford         Owner/s:       Kaan Omerogu         Box History       3         Win       0       0       0         2nd-3rd       0       0       0       0         2nd-3rd       0       0       0       0         Starts       0       0       0       0         Vinning Distance       400       400+       5       0       0         Trainer:       Michael Edward       Owner/s:       Michael Edward       3         Win       0       0       0       0       2       3         Winning Distance       2       3       3       3       3       3       3       3       3       3       3       3       3       3       3       3       3       3       3       3       3       3       3       3       3       3       3       3       3       3       3                                                  | \$12.<br>Ilari<br>4 5 6 7<br>0 0 0 0<br>0 1 0 0<br>es<br>00+ 600+ 7<br>0 0 0 0<br>5<br>0 0 0 0<br>8<br>0 0 0 0<br>8<br>0 0 0 0<br>1 0 0<br>0 0<br>0 0<br>0 0<br>0 0<br>0                                                                                                                                                                                                                                                                                                                                                                                                                                                                                                                                                                                                                                                                                                                                                                                                                                                                                                                                                                                                                                                                                                                                                                                                                                                                                                                                                                                                                                                                                                                                                                                                                                                                                                                                                                                                                                                                                                                                                                                                                                                                                                |
| D 16<br>Mee<br>Aq<br>B<br>5<br>5<br>5<br>7<br>8<br>8<br>9<br>6<br>6<br>8<br>9<br>8<br>8<br>8<br>8<br>9<br>8<br>9<br>8<br>9<br>8<br>9<br>8<br>9 | Blk & V     Aug 202:     apunga Bla     uua Edie     W(kg)     26.5     //AGYU     Brindle     Apr 2022     perior Par     tara's Flict     W(kg)     29.9     30.3     30.3     29.9     EDER/     Brindle     Feb 2023     ton Fastma     to Jo Focus     W(kg)     27.2                                          | Vh<br>2<br>azer<br>D(m)<br>331<br>(M)<br>(M)<br>(M)<br>(m)<br>395<br>395<br>331<br>331<br>431<br>AL LAI<br>(a)<br>(b)<br>(b)<br>(c)<br>(c)<br>(c)<br>(c)<br>(c)<br>(c)<br>(c)<br>(c      | Date<br>07 Nov 24<br>07 Nov 24<br>16 Oct 24<br>23 Oct 24<br>31 Oct 24<br>07 Nov 24<br>15 Nov 24<br>DY (M)<br>Date<br>10 Oct 24                                        | Win /<br>Caree<br>TD: 0<br>Trav<br>ABI<br>Prize<br>Win /<br>Caree<br>TD: 3<br>Track<br>ABK<br>ABK<br>ABK<br>ABK<br>JPS<br>Prize<br>Win /<br>Caree<br>TD: 1<br>Track               | Pic:         0%.           er:         1:0         -0           i; 0         -0         -0           ck         Grade           M         M           Pic:         0%           M         M           M         M           M         M           M         M           M         M           M         M           M         M           M         M           M         M           M         M           M         M           M         M           M         M           M         M           M         M           M         M           M         M           M         M           M         M           M         M | / 0%<br>) - 0<br>ade /<br>2<br>\$1,870<br>/ 30%<br>2 - 1<br>AT<br>23.63<br>24.02<br>19.69<br>19.51<br>26.22<br>\$880<br>/ 60%<br>) - 3<br>AT<br>17.79                              | WT<br>23.21<br>23.21<br>22.80<br>19.55<br>19.29<br>25.69<br>25.69<br>WT<br>17.56          | N/A<br>This<br>N/A<br>19.54<br>This<br>23.45<br>This<br>23.45<br>This<br>20.87<br>22.30<br>22.42<br>19.04<br>18.85<br>24.97<br>This<br>24.97<br>This<br>11.42<br>BON<br>17.17                          | T/D Best 1<br>BON<br>18.85<br>5 3 02 OC<br>T/D Best 1<br>3 02 OC<br>A1S<br>10.99<br>-<br>7.49<br>7.44<br>14.12<br>T/D Best 1<br>7 16 Oc<br>7.49<br>7.44<br>14.12                                                                                                                                                                                                                                                                                                                                                                                                                                                                                                                                                                                                                                                                                                                                                                                                                                                                                                                                                                                                                                                     | Ist Split           A1S           7.74           7.74           Fime:           ct 2024           A2S           -           -           -           -           -           -           -           -           -           -           -           -           -           -           -           -           -           -           -           -           -           -           -           -           -           -           -           -           -           -           -           -           -           -           -           -           -           -           -           -           -           -           -           -           -           -                                                                                           | A2S<br>-<br>-<br>-<br>-<br>-<br>-<br>-<br>-<br>-<br>-<br>-<br>-<br>-<br>-<br>-<br>-<br>-<br>-<br>- | No wins<br>M W/2<br>18.50 Wr<br>Best Win<br>No wins<br>W/2G<br>W/2G<br>Best Win<br>No wins                                                                                                                                                                                                                                                                                                                                                                                                                                                                                                                                                                                                                                                                                                                                                                                                                                                                                                                                                                                                                                                                                                                                                                                                                                                                                                                                                                                                                                                                                                                                                                                                                                                                                                                                                                                                                                                                                                                                                                                                                                                                                                                                                                                                                                                          | at other tra<br>2G I<br>iting i<br>in Times Of<br>at other tra<br>bock i<br>i<br>i<br>i<br>i<br>i<br>i<br>i<br>i<br>i<br>i<br>i<br>i<br>i | Cks         SP           P         SP           7         \$7.50           ther         Tracks:           cks         \$5.50           P         SP           4         \$5.50           5         \$9.50           ther         Tracks:           cks         \$7.50           5         \$9.50                                                                                                                                              | Trainer:       Bradley Belford         Owner/s:       KaanOmerogu         Box History       3         Win       0       0       0         2nd-3rd       0       0       0       0         2nd-3rd       0       0       0       0         Starts       0       0       0       0         Vinning Distance       400       400+       5       0       0         Trainer:       Michael Edward       Owner/s:       3       3         Win       0       0       0       0         2nd-3rd       1       1       1       3         Win       0       0       0       0         2nd-3rd       1       1       1       3         Win       0       0       0       0         2nd-3rd       1       1       1       1         Starts       1       2       3       3         Winning Distance        400       +       5         0       0       0       0       0       0         2rainer:       Bradley Belford       0       0       0                                                                                         | \$12.<br>Ilari<br>4 5 6 7<br>0 0 0 0<br>0 1 0 0<br>es<br>5<br>4 5 6 7<br>0 0 0 0<br>0 1 0 0<br>0 0 0 0<br>5<br>6<br>7<br>0 0 0<br>5<br>6<br>7<br>0 0 0<br>5<br>6<br>7<br>0 0 0<br>5<br>6<br>7<br>0 0<br>0 0<br>5<br>6<br>7<br>0 0<br>0 0<br>5<br>6<br>7<br>0 0<br>0 0<br>5<br>6<br>7<br>0 0<br>0 0<br>5<br>6<br>7<br>0 0<br>0 0<br>0 0<br>5<br>6<br>7<br>7<br>0 0<br>0 0<br>5<br>6<br>7<br>7<br>0 0<br>0 0<br>0 0<br>0 0<br>0 0<br>0 0<br>0                                                                                                                                                                                                                                                                                                                                                                                                                                                                                                                                                                                                                                                                                                                                                                                                                                                                                                                                                                                                                                                                                                                                                                                                                                                                                                                                                                                                                                                                                                                                                                                                                                                                 |
| D<br>16<br>Materia<br>Aq<br>B<br>5<br>5<br>8<br>8<br>9<br>9<br>9<br>9<br>9<br>9<br>9<br>9<br>9<br>9<br>9<br>9<br>9<br>9<br>9<br>9              | Bik & V Aug 2022 apunga Bis uua Edie     W(kg)     26.5     //AGYU     Brindle Apr 2022 perior Par uara's Flict     W(kg)     29.9     30.3     30.3     29.9     EDERA     Brindle Feb 2022 ton Fastno o Jo Focus     W(kg)                                                                                        | Vh<br>2<br>azer<br>D(m)<br>331<br>(M)<br>2<br>395<br>331<br>331<br>431<br>431                                                                                                            | Date<br>07 Nov 24<br>07 Nov 24<br>16 Oct 24<br>23 Oct 24<br>31 Oct 24<br>07 Nov 24<br>15 Nov 24<br>15 Nov 24<br>DY (M)                                                | Win /<br>Caree<br>TD: 0<br>Trav<br>ABI<br>Prize<br>Win /<br>Caree<br>TD: 3<br>Track<br>ABK<br>ABK<br>ABK<br>ABK<br>ABK<br>IPS<br>Prize<br>Win /<br>Caree<br>TD: 1<br>Track        | Pic: 0%<br>er: 1; 0 - 0<br>; 0 - 0 - 0<br>ck Gra<br>K M<br>Pic: 0%<br>er: 10; 0 - 0<br>; 0 - 1 - 0<br>Grade<br>M<br>M<br>M<br>M<br>M<br>M<br>M<br>M<br>M<br>M<br>M<br>M<br>M<br>M<br>M<br>M<br>M<br>M<br>M                                                                                                                                                                                                                                                                                                                                                                                                                    | / 0%<br>) - 0<br>ade /<br>2<br>\$1,870<br>/ 30%<br>2 - 1<br>AT<br>23,63<br>24,02<br>19,69<br>19,51<br>26,22<br>\$880<br>/ 60%<br>) - 3<br>AT                                       | WT<br>23.21<br>22.80<br>19.55<br>19.29<br>25.69<br>WT<br>17.56<br>22.83                   | N/A<br>This<br>N/A<br>19.54<br>This<br>23.45<br>This<br>23.45<br>This<br>23.45<br>This<br>22.42<br>19.04<br>18.85<br>24.97<br>This<br>24.97<br>This<br>24.07<br>This<br>24.07<br>This<br>24.07         | T/D Best 1<br>BON<br>18.85<br>T/D Best 1<br>5 3 02 00<br>T/D Best 1<br>7 3 02 00<br>A1S<br>-<br>7.49<br>7.44<br>14.12<br>T/D Best 1<br>7 .16 00<br>T/D Best 1<br>7 .16 00<br>T/D Best 1<br>7 .16 00<br>T/D Best 1                                                                                                                                                                                                                                                                                                                                                                                                                                                                                                                                                                                                                                                                                                                                                                                                                                                                                                                                                                                                    | Ist Split           A1S           7.74           Time:           ct 2024           1st Split           ct 2024           A2S           -           -           -           -           -           -           -           -           -           -           -           -           -           -           -           -           -           -           -           -           -           -           -           -           -           -           -           -           -           -           -           -           -           -           -           -           -           -           -           -           -           -           -           -           -                                                                                | A2S<br>-<br>-<br>-<br>-<br>-<br>-<br>-<br>-<br>-<br>-<br>-<br>-<br>-                               | No wins<br>M W/2<br>18.50 Wr<br>Best Win<br>No wins<br>W/2G<br>W/2G<br>W/2G                                                                                                                                                                                                                                                                                                                                                                                                                                                                                                                                                                                                                                                                                                                                                                                                                                                                                                                                                                                                                                                                                                                                                                                                                                                                                                                                                                                                                                                                                                                                                                                                                                                                                                                                                                                                                                                                                                                                                                                                                                                                                                                                                                                                                                                                         | n Times Of<br>at other tra                                                                                                                | P     SP       P     SP       7     \$7.50       ther     Tracks:       cks     \$5.50       6     \$34.00       5     \$3.30       5     \$7.50       5     \$9.50       ther     Tracks:       cks     Tracks:                                                                                                                                                                                                                              | Trainer:         Bradley Belford         Owner/s:         Kaan Omerogu         Box History         I       I         Q       1         Q       0       0         2nd-3rd       0       0         Q       0       0       0         Starts       0       0       0         Vinning Distance         3         Vinning Distance        3       3         Win       0       0       0         Querts       1       I       3         Win       0       0       0         2nd-3rd       1       1       1         Starts       1       2       3         Winning Distance        400       400+         4400       400+       5       0       0         0       0       0       0       0         Bradley Belford       Owner/s:       Noeleen Benjes       Noeleen Benjes         Box History       I       I       I       I         Win       0       0       0       I                                                                                                                                                      | \$12.<br>Ilari<br>4 5 6 7<br>0 0 0 0<br>0 1 0 0<br>es<br>00+ 600+ 7<br>0 0 0 0<br>56.<br>ds<br>ds<br>ds<br>ds<br>ds<br>ds<br>ds<br>4 5 6 7<br>0 0 0 0<br>es<br>56.<br>ds<br>ds<br>ds<br>ds<br>ds<br>ds<br>ds<br>ds<br>ds<br>ds                                                                                                                                                                                                                                                                                                                                                                                                                                                                                                                                                                                                                                                                                                                                                                                                                                                                                                                                                                                                                                                                                                                                                                                                                                                                                                                                                                                                                                                                                                                                                                                                                                                                                                                                                                                                                                                                                                                                                                                                                                          |
| D 16<br>Meter<br>Aq<br>B<br>5<br>VV<br>D<br>23<br>Su<br>Qu<br>B<br>3<br>Su<br>Qu<br>B<br>5<br>FI<br>B<br>06<br>As<br>FIC<br>B<br>7             | Blk & V     Aug 2022     apunga Bla     uua Edie     W(kg)     26.5     //AGYU     Brindle     Apr 2022     perior Par     ara's Flice     W(kg)     29.9     30.3     30.3     29.9     EDERA     Brindle     Feb 2022     ton Fastno     Jo Focus     W(kg)     27.2     27.2     27.4     27.4     27.4     27.4 | Vh<br>2<br>azer<br>D(m)<br>331<br>(M)<br>(M)<br>(M)<br>335<br>331<br>331<br>331<br>331<br>431<br>(M)<br>288<br>395<br>331<br>431<br>(M)<br>(M)<br>(M)<br>(M)<br>(M)<br>(M)<br>(M)<br>(M) | Date<br>07 Nov 24<br>16 Oct 24<br>23 Oct 24<br>31 Oct 24<br>15 Nov 24<br>DY (M)<br>Date<br>10 Oct 24<br>16 Oct 24<br>15 Nov 24                                        | Win /<br>Caree<br>TD: 0<br>Trav<br>ABI<br>Prize<br>Win /<br>Caree<br>TD: 3<br>Track<br>ABK<br>ABK<br>ABK<br>ABK<br>ABK<br>IPS<br>Prize<br>Win /<br>Caree<br>TD: 1<br>Track<br>IPS | Pic: 0%<br>er: 1; 0 - 0<br>; 0 - 0 - 0<br>ck Gra<br>K M<br>Pic: 0%<br>er: 10; 0 - 0<br>; 0 - 1 - 0<br>Grade<br>M<br>M<br>M<br>M<br>M<br>M<br>M<br>M<br>M<br>M<br>M<br>M<br>M<br>M<br>M<br>M<br>M<br>M<br>M                                                                                                                                                                                                                                                                                                                                                                                                                    | / 0%<br>) - 0<br>ade //<br>2<br>\$1,870<br>/ 30%<br>2 - 1<br>AT<br>23,63<br>24,02<br>19,69<br>19,51<br>26,22<br>\$8880<br>/ 60%<br>) - 3<br>AT<br>17,79<br>24,07<br>19,67<br>26,26 | WT<br>23.21<br>22.80<br>19.55<br>19.29<br>25.69<br>VT<br>17.56<br>22.83<br>19.61<br>25.80 | N/A<br>This<br>N/A<br>WT<br>19.54<br>This<br>23.45<br>This<br>23.45<br>This<br>23.45<br>This<br>22.407<br>22.30<br>22.407<br>This<br>24.97<br>This<br>24.97<br>This<br>24.97<br>This<br>24.97          | T/D Best 1<br>BON<br>18.85<br>3 02 00<br>T/D Best 1<br>3 02 00<br>A1S<br>10.99<br>-<br>7.49<br>7.44<br>14.12<br>T/D Best 1<br>7 16 00<br>T/D Best 1 | Time:           ct 2024           Tist Split           ct 2024           A1S           7.74                                                                                                                                                                                                                                                                                                                                                                                                                                                                                                                                                                                                                                                                             | A2S<br>-<br>-<br>-<br>-<br>-<br>-<br>-<br>-<br>-<br>-<br>-<br>-<br>-<br>-<br>-<br>-<br>-<br>-<br>- | No wins<br>M W/2<br>18.50 Wr<br>Best Win<br>No wins<br>W/2G<br>W/2G<br>Mamma's O<br>Scud<br>Blue Milk<br>Wayne                                                                                                                                                                                                                                                                                                                                                                                                                                                                                                                                                                                                                                                                                                                                                                                                                                                                                                                                                                                                                                                                                                                                                                                                                                                                                                                                                                                                                                                                                                                                                                                                                                                                                                                                                                                                                                                                                                                                                                                                                                                                                                                                                                                                                                      | at other tra                                                                                                                              | Cks         SP           P         SP           7         \$7.50           ther         Tracks:           cks         SP           4         \$5.50           6         \$34.00           5         \$7.50           5         \$9.50           ther         Tracks:           cks         \$3.30           5         \$9.50           ther         Tracks:           cks         \$3.30           5         \$9.50                           | Trainer:       Bradley Belford         Owner/s:       KaanOmerogu         Box History       3         Win       0       0       0         2nd-3rd       0       0       0       0         2nd-3rd       0       0       0       0         Starts       0       0       0       0         Vinning Distance       400       400+       5       0       0         Trainer:       Michael Edward       Owner/s:       3       3         Win       0       0       0       0         2nd-3rd       1       1       1       3         Win       0       0       0       0         2nd-3rd       1       1       1       3         Win       0       0       0       0         2nd-3rd       1       1       1       1         Starts       1       2       3       3         Winning Distance        400       +       5         0       0       0       0       0       0         2rainer:       Bradley Belford       0       0       0                                                                                         | \$12.<br>Ilari<br>4 5 6 7<br>0 0 0 0<br>0 1 0 0<br>es<br>00+ 600+ 7<br>0 0 0<br>56.<br>ds<br>ds<br>4 5 6 7<br>0 0 0 0<br>0 0 0<br>0 0 0<br>0 0 0<br>0 0<br>0                                                                                                                                                                                                                                                                                                                                                                                                                                                                                                                                                                                                                                                                                                                                                                                                                                                                                                                                                                                                                                                                                                                                                                                                                                                                                                                                                                                                                                                                                                                                                                                                                                                                                                                                                                                                                                                                                                                                                                                                                                                                                                            |
| D 16<br>Meter<br>Aq<br>B<br>5<br>5<br>8<br>8<br>8<br>8<br>8<br>8<br>8<br>8<br>8<br>8<br>8<br>8<br>8<br>8<br>8<br>8<br>8                        | Bik & V Aug 2022 apunga Bis uua Edie     W(kg) 26.5      AGYU     Brindle Apr 2022 perior Par ara's Flict      W(kg) 29.9 30.3 30.3 29.9      EDERA     Brindle Feb 2023 ton Fastma o Jo Focus      W(kg) 27.2 27.4                                                                                                 | Vh<br>2<br>azer<br>D(m)<br>331<br>(M)<br>2<br>395<br>331<br>331<br>431<br>AL LAI<br>2<br>8<br>395<br>331<br>2<br>288<br>395<br>331                                                       | Date<br>07 Nov 24<br>07 Nov 24<br>16 Oct 24<br>23 Oct 24<br>31 Oct 24<br>15 Nov 24<br>DY (M)<br>Date<br>10 Oct 24<br>16 Oct 24<br>16 Oct 24<br>31 Oct 24<br>31 Oct 24 | Win /<br>Caree<br>TD: 0<br>Tra:<br>AB!<br>Prize<br>Win /<br>Caree<br>TD: 3<br>Track<br>ABK<br>ABK<br>ABK<br>ABK<br>PS<br>Prize<br>Win /<br>Caree<br>TD: 1<br>Track<br>IPS         | Plc: 0%<br>er: 1; 0 - 0<br>; 0 - 0 - 0<br>ck Gra<br>K M<br>Plc: 0%<br>er: 10; 0 - 1 - 0<br>Grade<br>M<br>M<br>M<br>M<br>M<br>M<br>M<br>M<br>M<br>M<br>M<br>M<br>M<br>M<br>M<br>M<br>M<br>M<br>M                                                                                                                                                                                                                                                                                                                                                                                                                               | / 0%<br>) - 0<br>*ade /<br>2<br>*<br>*<br>*<br>*<br>*<br>*<br>*<br>*<br>*<br>*<br>*<br>*<br>*<br>*<br>*<br>*<br>*<br>*                                                             | WT<br>23.21<br>22.80<br>19.55<br>19.29<br>25.69<br>VT<br>17.56<br>22.83<br>19.61<br>25.80 | N/A<br>This<br>N/A<br>19.54<br>This<br>23.42<br>This<br>10.87<br>BON<br>22.30<br>22.42<br>19.04<br>18.85<br>24.97<br>This<br>24.97<br>This<br>24.07<br>This<br>11.42<br>BON<br>17.17<br>22.30<br>19.04 | T/D Best 1<br>BON<br>18.85<br>5 3 02 00<br>T/D Best 1<br>7 3 02 00<br>A1S<br>10.99<br>-<br>7.49<br>7.49<br>7.49<br>7.49<br>7.49<br>7.49<br>7.49<br>7.49                                                                                                                                                                                                                                                                                                                                                                                                                                                                                                                                                                                                                                                                                                                                                                                                                                                                                                                                                                                                                                                              | Ist Split           A1S           7.74           7.74           7.74           7.74           7.74           7.74           7.74           7.74           7.74           7.74           7.74           7.74           7.74           7.74           7.74           7.74           7.74           7.74           7.74           7.74           7.74           7.74           7.74           7.74           7.74           7.74           7.74           7.74           7.74           7.74           7.74           7.74           7.74           7.74           7.74           7.74           7.74           7.74           7.74           7.74           7.74           7.74           7.74           7.74           7.74           7.74           7.74           7.74 | A2S<br>-<br>-<br>-<br>-<br>-<br>-<br>-<br>-<br>-<br>-<br>-<br>-<br>-<br>-<br>-<br>-<br>-<br>-<br>- | No wins<br>M W/2<br>18.50 Wr<br>Best Win<br>No wins<br>W/2G<br>Ckinawa<br>Peaky Wark<br>Tigger Tiger<br>Yager<br>Vark<br>Ckinawa<br>Peaky Wark<br>Tigger Tiger<br>Kona Girl<br>W/2G<br>Best Win<br>No wins<br>W/2G<br>Mamma's G<br>Scud<br>Blue Milk                                                                                                                                                                                                                                                                                                                                                                                                                                                                                                                                                                                                                                                                                                                                                                                                                                                                                                                                                                                                                                                                                                                                                                                                                                                                                                                                                                                                                                                                                                                                                                                                                                                                                                                                                                                                                                                                                                                                                                                                                                                                                                | at other tra                                                                                                                              | Cks         SP           SP         SP           7         \$7.50           ther Tracks:         SP           4         \$5.50           6         \$34.00           5         \$7.50           4         \$5.50           5         \$9.50           ther Tracks:           cks           cks           the Tracks:           cks           P           SP           4         \$3.30           6         \$23.00           7         \$8.00 | Trainer:       Bradley Belford         Owner/s:       Kaan Omerogu         Box History       3         Win       0       0       0         2nd-3rd       0       0       0         2nd-3rd       0       0       0         Starts       0       0       0         400       400+       5       0         0       0       0       0         Trainer:         Michael Edward       3         Win       0       0         2nd-3rd       1       1         Starts       1       2         Winh       0       0         2nd-3rd       1       1         Starts       1       2         Win       0       0       0         2nd-3rd       1       1       1         Starts       1       2       3         Win       0       0       0         2nd-3rd       1       1       1         Starts       5       0       0         0       0       0       0         0       0       0       0                                                                                                                                         | \$12.<br>Ilari<br>4 5 6 7<br>0 0 0 0<br>0 1 0 0<br>0 1 0 0<br>es<br>00+ 600+ 7<br>0 0 0<br>\$6.<br>ds<br>ds<br>ds<br>ds<br>4 5 6 7<br>0 0 0 0<br>0 0 0<br>0 0 0<br>0 0 0<br>0 0<br>0                                                                                                                                                                                                                                                                                                                                                                                                                                                                                                                                                                                                                                                                                                                                                                                                                                                                                                                                                                                                                                                                                                                                                                                                                                                                                                                                                                                                                                                                                                                                                                                                                                                                                                                                                                                                                                                                                                                                                                                                                                                                                    |