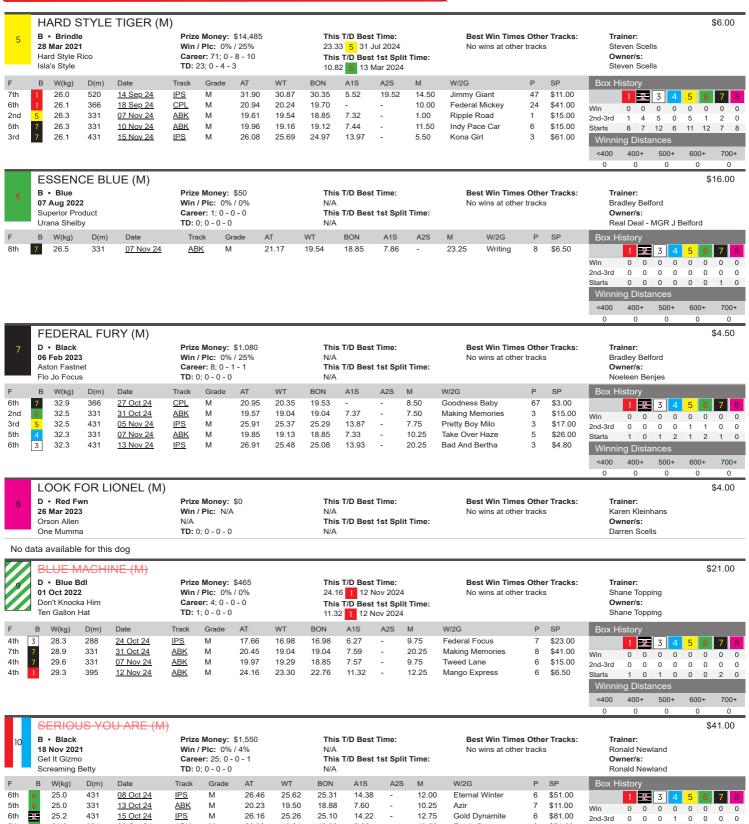

#### RACE 1 - TAB Maiden H

| Зох                                                                                                                                            | Last 5                                                                                                                                                                                                                                                                                                              |                                                                                                                                                                                          | Odds I                                                                                                                                                                | Best Time T/                                                                                                                                                                      | /D                                                                                                                                                                                                                                                                                                                                                                                                                                                                                                                                                                                                                            | S/A Trait                                                                                                                                                                          | Comm                                                                                      | ents                                                                                                                                                                                                   |                                                                                                                                                                                                                                                                                                                                                                                                                                                                                                                                                                                                                                                                                                                                                                                                                                                                                                                                                                                                                                                                                                                                                                                                                      |                                                                                                                                                                                                                                                                                                                                                                                                                                                                                                                                                                                                                                                                                                                                                                         |                                                                                                    |                                                                                                                                                                                                                                                                                                                                                                                                                                                                                                                                                                                                                                                                                                                                                                                                                                                                                                                                                                                                                                                                                                                                                                                                                                                                                                                                                                                                                                                                                                                                                                                                                                                                                                                                                                                                                                                                                                                                                                                                                                                                                                                                                                                                                                                                                                                                                     |                                                                                                                                           |                                                                                                                                                                                                                                                                                                                                                                                                                                               |                                                                                                                                                                                                                                                                                                                                                                                                                                                                                                                                                                                                                                                                                                                                                                                                                                                                                                                                                                                                                             |                                                                                                                                                                                                                                                                                                                                                                                                                                                                                                                                                                                                                                                                                                                                                                                                                                                                                                                                                                                                                                                                                                                                                                                                                                                                                                                                                                                                                                                                                                                                                                                                                                                                                                                                                                                                                                                                                                                                                                                                                                                                                                                                                                                                                                                                         |
|------------------------------------------------------------------------------------------------------------------------------------------------|---------------------------------------------------------------------------------------------------------------------------------------------------------------------------------------------------------------------------------------------------------------------------------------------------------------------|------------------------------------------------------------------------------------------------------------------------------------------------------------------------------------------|-----------------------------------------------------------------------------------------------------------------------------------------------------------------------|-----------------------------------------------------------------------------------------------------------------------------------------------------------------------------------|-------------------------------------------------------------------------------------------------------------------------------------------------------------------------------------------------------------------------------------------------------------------------------------------------------------------------------------------------------------------------------------------------------------------------------------------------------------------------------------------------------------------------------------------------------------------------------------------------------------------------------|------------------------------------------------------------------------------------------------------------------------------------------------------------------------------------|-------------------------------------------------------------------------------------------|--------------------------------------------------------------------------------------------------------------------------------------------------------------------------------------------------------|----------------------------------------------------------------------------------------------------------------------------------------------------------------------------------------------------------------------------------------------------------------------------------------------------------------------------------------------------------------------------------------------------------------------------------------------------------------------------------------------------------------------------------------------------------------------------------------------------------------------------------------------------------------------------------------------------------------------------------------------------------------------------------------------------------------------------------------------------------------------------------------------------------------------------------------------------------------------------------------------------------------------------------------------------------------------------------------------------------------------------------------------------------------------------------------------------------------------|-------------------------------------------------------------------------------------------------------------------------------------------------------------------------------------------------------------------------------------------------------------------------------------------------------------------------------------------------------------------------------------------------------------------------------------------------------------------------------------------------------------------------------------------------------------------------------------------------------------------------------------------------------------------------------------------------------------------------------------------------------------------------|----------------------------------------------------------------------------------------------------|-----------------------------------------------------------------------------------------------------------------------------------------------------------------------------------------------------------------------------------------------------------------------------------------------------------------------------------------------------------------------------------------------------------------------------------------------------------------------------------------------------------------------------------------------------------------------------------------------------------------------------------------------------------------------------------------------------------------------------------------------------------------------------------------------------------------------------------------------------------------------------------------------------------------------------------------------------------------------------------------------------------------------------------------------------------------------------------------------------------------------------------------------------------------------------------------------------------------------------------------------------------------------------------------------------------------------------------------------------------------------------------------------------------------------------------------------------------------------------------------------------------------------------------------------------------------------------------------------------------------------------------------------------------------------------------------------------------------------------------------------------------------------------------------------------------------------------------------------------------------------------------------------------------------------------------------------------------------------------------------------------------------------------------------------------------------------------------------------------------------------------------------------------------------------------------------------------------------------------------------------------------------------------------------------------------------------------------------------------|-------------------------------------------------------------------------------------------------------------------------------------------|-----------------------------------------------------------------------------------------------------------------------------------------------------------------------------------------------------------------------------------------------------------------------------------------------------------------------------------------------------------------------------------------------------------------------------------------------|-----------------------------------------------------------------------------------------------------------------------------------------------------------------------------------------------------------------------------------------------------------------------------------------------------------------------------------------------------------------------------------------------------------------------------------------------------------------------------------------------------------------------------------------------------------------------------------------------------------------------------------------------------------------------------------------------------------------------------------------------------------------------------------------------------------------------------------------------------------------------------------------------------------------------------------------------------------------------------------------------------------------------------|-------------------------------------------------------------------------------------------------------------------------------------------------------------------------------------------------------------------------------------------------------------------------------------------------------------------------------------------------------------------------------------------------------------------------------------------------------------------------------------------------------------------------------------------------------------------------------------------------------------------------------------------------------------------------------------------------------------------------------------------------------------------------------------------------------------------------------------------------------------------------------------------------------------------------------------------------------------------------------------------------------------------------------------------------------------------------------------------------------------------------------------------------------------------------------------------------------------------------------------------------------------------------------------------------------------------------------------------------------------------------------------------------------------------------------------------------------------------------------------------------------------------------------------------------------------------------------------------------------------------------------------------------------------------------------------------------------------------------------------------------------------------------------------------------------------------------------------------------------------------------------------------------------------------------------------------------------------------------------------------------------------------------------------------------------------------------------------------------------------------------------------------------------------------------------------------------------------------------------------------------------------------------|
| 1                                                                                                                                              | 82266                                                                                                                                                                                                                                                                                                               |                                                                                                                                                                                          | \$8.00                                                                                                                                                                | 23.72                                                                                                                                                                             |                                                                                                                                                                                                                                                                                                                                                                                                                                                                                                                                                                                                                               | FR                                                                                                                                                                                 | Long ti                                                                                   | me maiden                                                                                                                                                                                              | n but has ma                                                                                                                                                                                                                                                                                                                                                                                                                                                                                                                                                                                                                                                                                                                                                                                                                                                                                                                                                                                                                                                                                                                                                                                                         | anaged 1                                                                                                                                                                                                                                                                                                                                                                                                                                                                                                                                                                                                                                                                                                                                                                | 5 placings.                                                                                        | Drawn to be pror                                                                                                                                                                                                                                                                                                                                                                                                                                                                                                                                                                                                                                                                                                                                                                                                                                                                                                                                                                                                                                                                                                                                                                                                                                                                                                                                                                                                                                                                                                                                                                                                                                                                                                                                                                                                                                                                                                                                                                                                                                                                                                                                                                                                                                                                                                                                    | minent throu                                                                                                                              | ighout. A must                                                                                                                                                                                                                                                                                                                                                                                                                                | for exotics.                                                                                                                                                                                                                                                                                                                                                                                                                                                                                                                                                                                                                                                                                                                                                                                                                                                                                                                                                                                                                |                                                                                                                                                                                                                                                                                                                                                                                                                                                                                                                                                                                                                                                                                                                                                                                                                                                                                                                                                                                                                                                                                                                                                                                                                                                                                                                                                                                                                                                                                                                                                                                                                                                                                                                                                                                                                                                                                                                                                                                                                                                                                                                                                                                                                                                                         |
| 2                                                                                                                                              | 7                                                                                                                                                                                                                                                                                                                   |                                                                                                                                                                                          | \$12.00                                                                                                                                                               | NBT                                                                                                                                                                               |                                                                                                                                                                                                                                                                                                                                                                                                                                                                                                                                                                                                                               | RM                                                                                                                                                                                 |                                                                                           |                                                                                                                                                                                                        |                                                                                                                                                                                                                                                                                                                                                                                                                                                                                                                                                                                                                                                                                                                                                                                                                                                                                                                                                                                                                                                                                                                                                                                                                      |                                                                                                                                                                                                                                                                                                                                                                                                                                                                                                                                                                                                                                                                                                                                                                         |                                                                                                    | five seventh here                                                                                                                                                                                                                                                                                                                                                                                                                                                                                                                                                                                                                                                                                                                                                                                                                                                                                                                                                                                                                                                                                                                                                                                                                                                                                                                                                                                                                                                                                                                                                                                                                                                                                                                                                                                                                                                                                                                                                                                                                                                                                                                                                                                                                                                                                                                                   |                                                                                                                                           |                                                                                                                                                                                                                                                                                                                                                                                                                                               |                                                                                                                                                                                                                                                                                                                                                                                                                                                                                                                                                                                                                                                                                                                                                                                                                                                                                                                                                                                                                             |                                                                                                                                                                                                                                                                                                                                                                                                                                                                                                                                                                                                                                                                                                                                                                                                                                                                                                                                                                                                                                                                                                                                                                                                                                                                                                                                                                                                                                                                                                                                                                                                                                                                                                                                                                                                                                                                                                                                                                                                                                                                                                                                                                                                                                                                         |
| 3                                                                                                                                              | 26324                                                                                                                                                                                                                                                                                                               |                                                                                                                                                                                          | \$6.00                                                                                                                                                                | 23.45                                                                                                                                                                             |                                                                                                                                                                                                                                                                                                                                                                                                                                                                                                                                                                                                                               | SM                                                                                                                                                                                 |                                                                                           | •                                                                                                                                                                                                      |                                                                                                                                                                                                                                                                                                                                                                                                                                                                                                                                                                                                                                                                                                                                                                                                                                                                                                                                                                                                                                                                                                                                                                                                                      |                                                                                                                                                                                                                                                                                                                                                                                                                                                                                                                                                                                                                                                                                                                                                                         |                                                                                                    | aced this course i<br>and has placed i                                                                                                                                                                                                                                                                                                                                                                                                                                                                                                                                                                                                                                                                                                                                                                                                                                                                                                                                                                                                                                                                                                                                                                                                                                                                                                                                                                                                                                                                                                                                                                                                                                                                                                                                                                                                                                                                                                                                                                                                                                                                                                                                                                                                                                                                                                              |                                                                                                                                           | ,                                                                                                                                                                                                                                                                                                                                                                                                                                             | odds.<br>Flopped first go this trip. (                                                                                                                                                                                                                                                                                                                                                                                                                                                                                                                                                                                                                                                                                                                                                                                                                                                                                                                                                                                      | Can do better this ti                                                                                                                                                                                                                                                                                                                                                                                                                                                                                                                                                                                                                                                                                                                                                                                                                                                                                                                                                                                                                                                                                                                                                                                                                                                                                                                                                                                                                                                                                                                                                                                                                                                                                                                                                                                                                                                                                                                                                                                                                                                                                                                                                                                                                                                   |
| 4                                                                                                                                              | 36335                                                                                                                                                                                                                                                                                                               |                                                                                                                                                                                          | \$8.00                                                                                                                                                                | 24.07                                                                                                                                                                             |                                                                                                                                                                                                                                                                                                                                                                                                                                                                                                                                                                                                                               | SM                                                                                                                                                                                 | Each w                                                                                    | vay.                                                                                                                                                                                                   |                                                                                                                                                                                                                                                                                                                                                                                                                                                                                                                                                                                                                                                                                                                                                                                                                                                                                                                                                                                                                                                                                                                                                                                                                      |                                                                                                                                                                                                                                                                                                                                                                                                                                                                                                                                                                                                                                                                                                                                                                         |                                                                                                    |                                                                                                                                                                                                                                                                                                                                                                                                                                                                                                                                                                                                                                                                                                                                                                                                                                                                                                                                                                                                                                                                                                                                                                                                                                                                                                                                                                                                                                                                                                                                                                                                                                                                                                                                                                                                                                                                                                                                                                                                                                                                                                                                                                                                                                                                                                                                                     |                                                                                                                                           |                                                                                                                                                                                                                                                                                                                                                                                                                                               |                                                                                                                                                                                                                                                                                                                                                                                                                                                                                                                                                                                                                                                                                                                                                                                                                                                                                                                                                                                                                             |                                                                                                                                                                                                                                                                                                                                                                                                                                                                                                                                                                                                                                                                                                                                                                                                                                                                                                                                                                                                                                                                                                                                                                                                                                                                                                                                                                                                                                                                                                                                                                                                                                                                                                                                                                                                                                                                                                                                                                                                                                                                                                                                                                                                                                                                         |
| <mark>5</mark><br>6                                                                                                                            | 7<br>3                                                                                                                                                                                                                                                                                                              |                                                                                                                                                                                          | \$21.00<br>\$10.00                                                                                                                                                    | NBT<br>NBT                                                                                                                                                                        |                                                                                                                                                                                                                                                                                                                                                                                                                                                                                                                                                                                                                               | FM<br>RM                                                                                                                                                                           |                                                                                           |                                                                                                                                                                                                        | 0                                                                                                                                                                                                                                                                                                                                                                                                                                                                                                                                                                                                                                                                                                                                                                                                                                                                                                                                                                                                                                                                                                                                                                                                                    |                                                                                                                                                                                                                                                                                                                                                                                                                                                                                                                                                                                                                                                                                                                                                                         |                                                                                                    | ng way on debut l<br>adv time on debut                                                                                                                                                                                                                                                                                                                                                                                                                                                                                                                                                                                                                                                                                                                                                                                                                                                                                                                                                                                                                                                                                                                                                                                                                                                                                                                                                                                                                                                                                                                                                                                                                                                                                                                                                                                                                                                                                                                                                                                                                                                                                                                                                                                                                                                                                                              |                                                                                                                                           |                                                                                                                                                                                                                                                                                                                                                                                                                                               | effort.<br>o well in this one. Each wa                                                                                                                                                                                                                                                                                                                                                                                                                                                                                                                                                                                                                                                                                                                                                                                                                                                                                                                                                                                      | av.                                                                                                                                                                                                                                                                                                                                                                                                                                                                                                                                                                                                                                                                                                                                                                                                                                                                                                                                                                                                                                                                                                                                                                                                                                                                                                                                                                                                                                                                                                                                                                                                                                                                                                                                                                                                                                                                                                                                                                                                                                                                                                                                                                                                                                                                     |
| 7                                                                                                                                              | 42236                                                                                                                                                                                                                                                                                                               |                                                                                                                                                                                          | \$4.50                                                                                                                                                                | 23.18                                                                                                                                                                             |                                                                                                                                                                                                                                                                                                                                                                                                                                                                                                                                                                                                                               | FM                                                                                                                                                                                 |                                                                                           |                                                                                                                                                                                                        |                                                                                                                                                                                                                                                                                                                                                                                                                                                                                                                                                                                                                                                                                                                                                                                                                                                                                                                                                                                                                                                                                                                                                                                                                      |                                                                                                                                                                                                                                                                                                                                                                                                                                                                                                                                                                                                                                                                                                                                                                         |                                                                                                    | -                                                                                                                                                                                                                                                                                                                                                                                                                                                                                                                                                                                                                                                                                                                                                                                                                                                                                                                                                                                                                                                                                                                                                                                                                                                                                                                                                                                                                                                                                                                                                                                                                                                                                                                                                                                                                                                                                                                                                                                                                                                                                                                                                                                                                                                                                                                                                   |                                                                                                                                           |                                                                                                                                                                                                                                                                                                                                                                                                                                               | is trip. Field suits. Can wi                                                                                                                                                                                                                                                                                                                                                                                                                                                                                                                                                                                                                                                                                                                                                                                                                                                                                                                                                                                                | •                                                                                                                                                                                                                                                                                                                                                                                                                                                                                                                                                                                                                                                                                                                                                                                                                                                                                                                                                                                                                                                                                                                                                                                                                                                                                                                                                                                                                                                                                                                                                                                                                                                                                                                                                                                                                                                                                                                                                                                                                                                                                                                                                                                                                                                                       |
| 8                                                                                                                                              | 8                                                                                                                                                                                                                                                                                                                   |                                                                                                                                                                                          | \$2.50                                                                                                                                                                | NBT                                                                                                                                                                               |                                                                                                                                                                                                                                                                                                                                                                                                                                                                                                                                                                                                                               | FM                                                                                                                                                                                 | Led bo                                                                                    | x four and                                                                                                                                                                                             | looked good                                                                                                                                                                                                                                                                                                                                                                                                                                                                                                                                                                                                                                                                                                                                                                                                                                                                                                                                                                                                                                                                                                                                                                                                          |                                                                                                                                                                                                                                                                                                                                                                                                                                                                                                                                                                                                                                                                                                                                                                         | -                                                                                                  |                                                                                                                                                                                                                                                                                                                                                                                                                                                                                                                                                                                                                                                                                                                                                                                                                                                                                                                                                                                                                                                                                                                                                                                                                                                                                                                                                                                                                                                                                                                                                                                                                                                                                                                                                                                                                                                                                                                                                                                                                                                                                                                                                                                                                                                                                                                                                     |                                                                                                                                           |                                                                                                                                                                                                                                                                                                                                                                                                                                               | n debut here 520m. Has c                                                                                                                                                                                                                                                                                                                                                                                                                                                                                                                                                                                                                                                                                                                                                                                                                                                                                                                                                                                                    |                                                                                                                                                                                                                                                                                                                                                                                                                                                                                                                                                                                                                                                                                                                                                                                                                                                                                                                                                                                                                                                                                                                                                                                                                                                                                                                                                                                                                                                                                                                                                                                                                                                                                                                                                                                                                                                                                                                                                                                                                                                                                                                                                                                                                                                                         |
| 8                                                                                                                                              | <del>55664</del>                                                                                                                                                                                                                                                                                                    |                                                                                                                                                                                          | \$2.30<br>\$21.00                                                                                                                                                     | NBT                                                                                                                                                                               |                                                                                                                                                                                                                                                                                                                                                                                                                                                                                                                                                                                                                               | <del>SW</del>                                                                                                                                                                      |                                                                                           | e. Top pick                                                                                                                                                                                            |                                                                                                                                                                                                                                                                                                                                                                                                                                                                                                                                                                                                                                                                                                                                                                                                                                                                                                                                                                                                                                                                                                                                                                                                                      | no impo                                                                                                                                                                                                                                                                                                                                                                                                                                                                                                                                                                                                                                                                                                                                                                 | e <del>t in recent</del>                                                                           | 331m efforts her                                                                                                                                                                                                                                                                                                                                                                                                                                                                                                                                                                                                                                                                                                                                                                                                                                                                                                                                                                                                                                                                                                                                                                                                                                                                                                                                                                                                                                                                                                                                                                                                                                                                                                                                                                                                                                                                                                                                                                                                                                                                                                                                                                                                                                                                                                                                    | e. Yet to plo                                                                                                                             | ee in 10 earee                                                                                                                                                                                                                                                                                                                                                                                                                                | r starts. Risk.                                                                                                                                                                                                                                                                                                                                                                                                                                                                                                                                                                                                                                                                                                                                                                                                                                                                                                                                                                                                             |                                                                                                                                                                                                                                                                                                                                                                                                                                                                                                                                                                                                                                                                                                                                                                                                                                                                                                                                                                                                                                                                                                                                                                                                                                                                                                                                                                                                                                                                                                                                                                                                                                                                                                                                                                                                                                                                                                                                                                                                                                                                                                                                                                                                                                                                         |
| 10                                                                                                                                             | <del>66647</del>                                                                                                                                                                                                                                                                                                    |                                                                                                                                                                                          | <del>\$41.00</del>                                                                                                                                                    | 24.20                                                                                                                                                                             |                                                                                                                                                                                                                                                                                                                                                                                                                                                                                                                                                                                                                               | SM                                                                                                                                                                                 |                                                                                           |                                                                                                                                                                                                        |                                                                                                                                                                                                                                                                                                                                                                                                                                                                                                                                                                                                                                                                                                                                                                                                                                                                                                                                                                                                                                                                                                                                                                                                                      |                                                                                                                                                                                                                                                                                                                                                                                                                                                                                                                                                                                                                                                                                                                                                                         |                                                                                                    | ack and trip. No.                                                                                                                                                                                                                                                                                                                                                                                                                                                                                                                                                                                                                                                                                                                                                                                                                                                                                                                                                                                                                                                                                                                                                                                                                                                                                                                                                                                                                                                                                                                                                                                                                                                                                                                                                                                                                                                                                                                                                                                                                                                                                                                                                                                                                                                                                                                                   |                                                                                                                                           |                                                                                                                                                                                                                                                                                                                                                                                                                                               |                                                                                                                                                                                                                                                                                                                                                                                                                                                                                                                                                                                                                                                                                                                                                                                                                                                                                                                                                                                                                             |                                                                                                                                                                                                                                                                                                                                                                                                                                                                                                                                                                                                                                                                                                                                                                                                                                                                                                                                                                                                                                                                                                                                                                                                                                                                                                                                                                                                                                                                                                                                                                                                                                                                                                                                                                                                                                                                                                                                                                                                                                                                                                                                                                                                                                                                         |
| s                                                                                                                                              |                                                                                                                                                                                                                                                                                                                     |                                                                                                                                                                                          |                                                                                                                                                                       |                                                                                                                                                                                   |                                                                                                                                                                                                                                                                                                                                                                                                                                                                                                                                                                                                                               |                                                                                                                                                                                    |                                                                                           |                                                                                                                                                                                                        | 1 FR                                                                                                                                                                                                                                                                                                                                                                                                                                                                                                                                                                                                                                                                                                                                                                                                                                                                                                                                                                                                                                                                                                                                                                                                                 |                                                                                                                                                                                                                                                                                                                                                                                                                                                                                                                                                                                                                                                                                                                                                                         |                                                                                                    |                                                                                                                                                                                                                                                                                                                                                                                                                                                                                                                                                                                                                                                                                                                                                                                                                                                                                                                                                                                                                                                                                                                                                                                                                                                                                                                                                                                                                                                                                                                                                                                                                                                                                                                                                                                                                                                                                                                                                                                                                                                                                                                                                                                                                                                                                                                                                     | Analyst                                                                                                                                   | Comments                                                                                                                                                                                                                                                                                                                                                                                                                                      | •                                                                                                                                                                                                                                                                                                                                                                                                                                                                                                                                                                                                                                                                                                                                                                                                                                                                                                                                                                                                                           |                                                                                                                                                                                                                                                                                                                                                                                                                                                                                                                                                                                                                                                                                                                                                                                                                                                                                                                                                                                                                                                                                                                                                                                                                                                                                                                                                                                                                                                                                                                                                                                                                                                                                                                                                                                                                                                                                                                                                                                                                                                                                                                                                                                                                                                                         |
| 5                                                                                                                                              |                                                                                                                                                                                                                                                                                                                     |                                                                                                                                                                                          | 1st                                                                                                                                                                   | Sectional                                                                                                                                                                         | Standar                                                                                                                                                                                                                                                                                                                                                                                                                                                                                                                                                                                                                       | rd Time:                                                                                                                                                                           | 10.97                                                                                     |                                                                                                                                                                                                        | 2 RI                                                                                                                                                                                                                                                                                                                                                                                                                                                                                                                                                                                                                                                                                                                                                                                                                                                                                                                                                                                                                                                                                                                                                                                                                 |                                                                                                                                                                                                                                                                                                                                                                                                                                                                                                                                                                                                                                                                                                                                                                         | E,                                                                                                 |                                                                                                                                                                                                                                                                                                                                                                                                                                                                                                                                                                                                                                                                                                                                                                                                                                                                                                                                                                                                                                                                                                                                                                                                                                                                                                                                                                                                                                                                                                                                                                                                                                                                                                                                                                                                                                                                                                                                                                                                                                                                                                                                                                                                                                                                                                                                                     |                                                                                                                                           |                                                                                                                                                                                                                                                                                                                                                                                                                                               |                                                                                                                                                                                                                                                                                                                                                                                                                                                                                                                                                                                                                                                                                                                                                                                                                                                                                                                                                                                                                             |                                                                                                                                                                                                                                                                                                                                                                                                                                                                                                                                                                                                                                                                                                                                                                                                                                                                                                                                                                                                                                                                                                                                                                                                                                                                                                                                                                                                                                                                                                                                                                                                                                                                                                                                                                                                                                                                                                                                                                                                                                                                                                                                                                                                                                                                         |
|                                                                                                                                                | 7 3                                                                                                                                                                                                                                                                                                                 | 1                                                                                                                                                                                        |                                                                                                                                                                       |                                                                                                                                                                                   |                                                                                                                                                                                                                                                                                                                                                                                                                                                                                                                                                                                                                               |                                                                                                                                                                                    |                                                                                           |                                                                                                                                                                                                        | 3 SM 🚽                                                                                                                                                                                                                                                                                                                                                                                                                                                                                                                                                                                                                                                                                                                                                                                                                                                                                                                                                                                                                                                                                                                                                                                                               |                                                                                                                                                                                                                                                                                                                                                                                                                                                                                                                                                                                                                                                                                                                                                                         |                                                                                                    |                                                                                                                                                                                                                                                                                                                                                                                                                                                                                                                                                                                                                                                                                                                                                                                                                                                                                                                                                                                                                                                                                                                                                                                                                                                                                                                                                                                                                                                                                                                                                                                                                                                                                                                                                                                                                                                                                                                                                                                                                                                                                                                                                                                                                                                                                                                                                     |                                                                                                                                           |                                                                                                                                                                                                                                                                                                                                                                                                                                               | box four and looked good be<br>o finish last on debut here 5                                                                                                                                                                                                                                                                                                                                                                                                                                                                                                                                                                                                                                                                                                                                                                                                                                                                                                                                                                |                                                                                                                                                                                                                                                                                                                                                                                                                                                                                                                                                                                                                                                                                                                                                                                                                                                                                                                                                                                                                                                                                                                                                                                                                                                                                                                                                                                                                                                                                                                                                                                                                                                                                                                                                                                                                                                                                                                                                                                                                                                                                                                                                                                                                                                                         |
|                                                                                                                                                |                                                                                                                                                                                                                                                                                                                     |                                                                                                                                                                                          |                                                                                                                                                                       |                                                                                                                                                                                   |                                                                                                                                                                                                                                                                                                                                                                                                                                                                                                                                                                                                                               |                                                                                                                                                                                    |                                                                                           |                                                                                                                                                                                                        |                                                                                                                                                                                                                                                                                                                                                                                                                                                                                                                                                                                                                                                                                                                                                                                                                                                                                                                                                                                                                                                                                                                                                                                                                      | ≠ <u>₹</u>                                                                                                                                                                                                                                                                                                                                                                                                                                                                                                                                                                                                                                                                                                                                                              |                                                                                                    |                                                                                                                                                                                                                                                                                                                                                                                                                                                                                                                                                                                                                                                                                                                                                                                                                                                                                                                                                                                                                                                                                                                                                                                                                                                                                                                                                                                                                                                                                                                                                                                                                                                                                                                                                                                                                                                                                                                                                                                                                                                                                                                                                                                                                                                                                                                                                     |                                                                                                                                           |                                                                                                                                                                                                                                                                                                                                                                                                                                               | EDERAL TOMMY (7) Show                                                                                                                                                                                                                                                                                                                                                                                                                                                                                                                                                                                                                                                                                                                                                                                                                                                                                                                                                                                                       |                                                                                                                                                                                                                                                                                                                                                                                                                                                                                                                                                                                                                                                                                                                                                                                                                                                                                                                                                                                                                                                                                                                                                                                                                                                                                                                                                                                                                                                                                                                                                                                                                                                                                                                                                                                                                                                                                                                                                                                                                                                                                                                                                                                                                                                                         |
|                                                                                                                                                |                                                                                                                                                                                                                                                                                                                     |                                                                                                                                                                                          | Sta                                                                                                                                                                   | ndard Wir                                                                                                                                                                         | nning Tin                                                                                                                                                                                                                                                                                                                                                                                                                                                                                                                                                                                                                     | ne:                                                                                                                                                                                | 23.04                                                                                     | 4                                                                                                                                                                                                      | 6 RM                                                                                                                                                                                                                                                                                                                                                                                                                                                                                                                                                                                                                                                                                                                                                                                                                                                                                                                                                                                                                                                                                                                                                                                                                 |                                                                                                                                                                                                                                                                                                                                                                                                                                                                                                                                                                                                                                                                                                                                                                         |                                                                                                    |                                                                                                                                                                                                                                                                                                                                                                                                                                                                                                                                                                                                                                                                                                                                                                                                                                                                                                                                                                                                                                                                                                                                                                                                                                                                                                                                                                                                                                                                                                                                                                                                                                                                                                                                                                                                                                                                                                                                                                                                                                                                                                                                                                                                                                                                                                                                                     |                                                                                                                                           |                                                                                                                                                                                                                                                                                                                                                                                                                                               | this trip. Field suits. Danger                                                                                                                                                                                                                                                                                                                                                                                                                                                                                                                                                                                                                                                                                                                                                                                                                                                                                                                                                                                              | . WAGYU (3) Not a fl                                                                                                                                                                                                                                                                                                                                                                                                                                                                                                                                                                                                                                                                                                                                                                                                                                                                                                                                                                                                                                                                                                                                                                                                                                                                                                                                                                                                                                                                                                                                                                                                                                                                                                                                                                                                                                                                                                                                                                                                                                                                                                                                                                                                                                                    |
|                                                                                                                                                |                                                                                                                                                                                                                                                                                                                     |                                                                                                                                                                                          |                                                                                                                                                                       |                                                                                                                                                                                   |                                                                                                                                                                                                                                                                                                                                                                                                                                                                                                                                                                                                                               |                                                                                                                                                                                    |                                                                                           |                                                                                                                                                                                                        | 7 FM                                                                                                                                                                                                                                                                                                                                                                                                                                                                                                                                                                                                                                                                                                                                                                                                                                                                                                                                                                                                                                                                                                                                                                                                                 |                                                                                                                                                                                                                                                                                                                                                                                                                                                                                                                                                                                                                                                                                                                                                                         | -                                                                                                  |                                                                                                                                                                                                                                                                                                                                                                                                                                                                                                                                                                                                                                                                                                                                                                                                                                                                                                                                                                                                                                                                                                                                                                                                                                                                                                                                                                                                                                                                                                                                                                                                                                                                                                                                                                                                                                                                                                                                                                                                                                                                                                                                                                                                                                                                                                                                                     | beginner but                                                                                                                              | t sticks on OK. E                                                                                                                                                                                                                                                                                                                                                                                                                             | acn way.                                                                                                                                                                                                                                                                                                                                                                                                                                                                                                                                                                                                                                                                                                                                                                                                                                                                                                                                                                                                                    |                                                                                                                                                                                                                                                                                                                                                                                                                                                                                                                                                                                                                                                                                                                                                                                                                                                                                                                                                                                                                                                                                                                                                                                                                                                                                                                                                                                                                                                                                                                                                                                                                                                                                                                                                                                                                                                                                                                                                                                                                                                                                                                                                                                                                                                                         |
|                                                                                                                                                |                                                                                                                                                                                                                                                                                                                     |                                                                                                                                                                                          |                                                                                                                                                                       |                                                                                                                                                                                   |                                                                                                                                                                                                                                                                                                                                                                                                                                                                                                                                                                                                                               |                                                                                                                                                                                    |                                                                                           |                                                                                                                                                                                                        | 8 FM                                                                                                                                                                                                                                                                                                                                                                                                                                                                                                                                                                                                                                                                                                                                                                                                                                                                                                                                                                                                                                                                                                                                                                                                                 |                                                                                                                                                                                                                                                                                                                                                                                                                                                                                                                                                                                                                                                                                                                                                                         | •                                                                                                  |                                                                                                                                                                                                                                                                                                                                                                                                                                                                                                                                                                                                                                                                                                                                                                                                                                                                                                                                                                                                                                                                                                                                                                                                                                                                                                                                                                                                                                                                                                                                                                                                                                                                                                                                                                                                                                                                                                                                                                                                                                                                                                                                                                                                                                                                                                                                                     |                                                                                                                                           |                                                                                                                                                                                                                                                                                                                                                                                                                                               |                                                                                                                                                                                                                                                                                                                                                                                                                                                                                                                                                                                                                                                                                                                                                                                                                                                                                                                                                                                                                             |                                                                                                                                                                                                                                                                                                                                                                                                                                                                                                                                                                                                                                                                                                                                                                                                                                                                                                                                                                                                                                                                                                                                                                                                                                                                                                                                                                                                                                                                                                                                                                                                                                                                                                                                                                                                                                                                                                                                                                                                                                                                                                                                                                                                                                                                         |
|                                                                                                                                                |                                                                                                                                                                                                                                                                                                                     |                                                                                                                                                                                          | Tra                                                                                                                                                                   | ck Record                                                                                                                                                                         | 1:                                                                                                                                                                                                                                                                                                                                                                                                                                                                                                                                                                                                                            |                                                                                                                                                                                    | 22.16                                                                                     |                                                                                                                                                                                                        | SW 🚽                                                                                                                                                                                                                                                                                                                                                                                                                                                                                                                                                                                                                                                                                                                                                                                                                                                                                                                                                                                                                                                                                                                                                                                                                 |                                                                                                                                                                                                                                                                                                                                                                                                                                                                                                                                                                                                                                                                                                                                                                         |                                                                                                    |                                                                                                                                                                                                                                                                                                                                                                                                                                                                                                                                                                                                                                                                                                                                                                                                                                                                                                                                                                                                                                                                                                                                                                                                                                                                                                                                                                                                                                                                                                                                                                                                                                                                                                                                                                                                                                                                                                                                                                                                                                                                                                                                                                                                                                                                                                                                                     |                                                                                                                                           |                                                                                                                                                                                                                                                                                                                                                                                                                                               |                                                                                                                                                                                                                                                                                                                                                                                                                                                                                                                                                                                                                                                                                                                                                                                                                                                                                                                                                                                                                             |                                                                                                                                                                                                                                                                                                                                                                                                                                                                                                                                                                                                                                                                                                                                                                                                                                                                                                                                                                                                                                                                                                                                                                                                                                                                                                                                                                                                                                                                                                                                                                                                                                                                                                                                                                                                                                                                                                                                                                                                                                                                                                                                                                                                                                                                         |
|                                                                                                                                                |                                                                                                                                                                                                                                                                                                                     |                                                                                                                                                                                          |                                                                                                                                                                       |                                                                                                                                                                                   |                                                                                                                                                                                                                                                                                                                                                                                                                                                                                                                                                                                                                               |                                                                                                                                                                                    |                                                                                           |                                                                                                                                                                                                        | IO SM 🚽                                                                                                                                                                                                                                                                                                                                                                                                                                                                                                                                                                                                                                                                                                                                                                                                                                                                                                                                                                                                                                                                                                                                                                                                              |                                                                                                                                                                                                                                                                                                                                                                                                                                                                                                                                                                                                                                                                                                                                                                         | _                                                                                                  |                                                                                                                                                                                                                                                                                                                                                                                                                                                                                                                                                                                                                                                                                                                                                                                                                                                                                                                                                                                                                                                                                                                                                                                                                                                                                                                                                                                                                                                                                                                                                                                                                                                                                                                                                                                                                                                                                                                                                                                                                                                                                                                                                                                                                                                                                                                                                     |                                                                                                                                           |                                                                                                                                                                                                                                                                                                                                                                                                                                               |                                                                                                                                                                                                                                                                                                                                                                                                                                                                                                                                                                                                                                                                                                                                                                                                                                                                                                                                                                                                                             |                                                                                                                                                                                                                                                                                                                                                                                                                                                                                                                                                                                                                                                                                                                                                                                                                                                                                                                                                                                                                                                                                                                                                                                                                                                                                                                                                                                                                                                                                                                                                                                                                                                                                                                                                                                                                                                                                                                                                                                                                                                                                                                                                                                                                                                                         |
| D                                                                                                                                              | IVA UN                                                                                                                                                                                                                                                                                                              | ILEAS                                                                                                                                                                                    | SHED (M)                                                                                                                                                              |                                                                                                                                                                                   |                                                                                                                                                                                                                                                                                                                                                                                                                                                                                                                                                                                                                               |                                                                                                                                                                                    |                                                                                           |                                                                                                                                                                                                        |                                                                                                                                                                                                                                                                                                                                                                                                                                                                                                                                                                                                                                                                                                                                                                                                                                                                                                                                                                                                                                                                                                                                                                                                                      |                                                                                                                                                                                                                                                                                                                                                                                                                                                                                                                                                                                                                                                                                                                                                                         |                                                                                                    |                                                                                                                                                                                                                                                                                                                                                                                                                                                                                                                                                                                                                                                                                                                                                                                                                                                                                                                                                                                                                                                                                                                                                                                                                                                                                                                                                                                                                                                                                                                                                                                                                                                                                                                                                                                                                                                                                                                                                                                                                                                                                                                                                                                                                                                                                                                                                     |                                                                                                                                           |                                                                                                                                                                                                                                                                                                                                                                                                                                               |                                                                                                                                                                                                                                                                                                                                                                                                                                                                                                                                                                                                                                                                                                                                                                                                                                                                                                                                                                                                                             | \$8.                                                                                                                                                                                                                                                                                                                                                                                                                                                                                                                                                                                                                                                                                                                                                                                                                                                                                                                                                                                                                                                                                                                                                                                                                                                                                                                                                                                                                                                                                                                                                                                                                                                                                                                                                                                                                                                                                                                                                                                                                                                                                                                                                                                                                                                                    |
| в                                                                                                                                              | • Blk & V                                                                                                                                                                                                                                                                                                           | Vh                                                                                                                                                                                       | . /                                                                                                                                                                   | Prize                                                                                                                                                                             | Money:                                                                                                                                                                                                                                                                                                                                                                                                                                                                                                                                                                                                                        |                                                                                                                                                                                    |                                                                                           |                                                                                                                                                                                                        | T/D Best 1                                                                                                                                                                                                                                                                                                                                                                                                                                                                                                                                                                                                                                                                                                                                                                                                                                                                                                                                                                                                                                                                                                                                                                                                           |                                                                                                                                                                                                                                                                                                                                                                                                                                                                                                                                                                                                                                                                                                                                                                         |                                                                                                    |                                                                                                                                                                                                                                                                                                                                                                                                                                                                                                                                                                                                                                                                                                                                                                                                                                                                                                                                                                                                                                                                                                                                                                                                                                                                                                                                                                                                                                                                                                                                                                                                                                                                                                                                                                                                                                                                                                                                                                                                                                                                                                                                                                                                                                                                                                                                                     |                                                                                                                                           | ther Tracks:                                                                                                                                                                                                                                                                                                                                                                                                                                  | Trainer:                                                                                                                                                                                                                                                                                                                                                                                                                                                                                                                                                                                                                                                                                                                                                                                                                                                                                                                                                                                                                    |                                                                                                                                                                                                                                                                                                                                                                                                                                                                                                                                                                                                                                                                                                                                                                                                                                                                                                                                                                                                                                                                                                                                                                                                                                                                                                                                                                                                                                                                                                                                                                                                                                                                                                                                                                                                                                                                                                                                                                                                                                                                                                                                                                                                                                                                         |
|                                                                                                                                                | Nov 2021<br>ast Unlea                                                                                                                                                                                                                                                                                               |                                                                                                                                                                                          |                                                                                                                                                                       |                                                                                                                                                                                   | Plc: 3%                                                                                                                                                                                                                                                                                                                                                                                                                                                                                                                                                                                                                       |                                                                                                                                                                                    |                                                                                           |                                                                                                                                                                                                        | 2 8 14 Ma<br>T/D Best 1                                                                                                                                                                                                                                                                                                                                                                                                                                                                                                                                                                                                                                                                                                                                                                                                                                                                                                                                                                                                                                                                                                                                                                                              |                                                                                                                                                                                                                                                                                                                                                                                                                                                                                                                                                                                                                                                                                                                                                                         | Timer                                                                                              | IPS 17.3                                                                                                                                                                                                                                                                                                                                                                                                                                                                                                                                                                                                                                                                                                                                                                                                                                                                                                                                                                                                                                                                                                                                                                                                                                                                                                                                                                                                                                                                                                                                                                                                                                                                                                                                                                                                                                                                                                                                                                                                                                                                                                                                                                                                                                                                                                                                            | 3 <mark>6</mark> 11 Ap                                                                                                                    | pr 2024 (288n                                                                                                                                                                                                                                                                                                                                                                                                                                 | n) David Bailey<br>Owner/s:                                                                                                                                                                                                                                                                                                                                                                                                                                                                                                                                                                                                                                                                                                                                                                                                                                                                                                                                                                                                 |                                                                                                                                                                                                                                                                                                                                                                                                                                                                                                                                                                                                                                                                                                                                                                                                                                                                                                                                                                                                                                                                                                                                                                                                                                                                                                                                                                                                                                                                                                                                                                                                                                                                                                                                                                                                                                                                                                                                                                                                                                                                                                                                                                                                                                                                         |
|                                                                                                                                                | ni Diva                                                                                                                                                                                                                                                                                                             |                                                                                                                                                                                          |                                                                                                                                                                       |                                                                                                                                                                                   | ; 0 - 0 - 0                                                                                                                                                                                                                                                                                                                                                                                                                                                                                                                                                                                                                   |                                                                                                                                                                                    |                                                                                           |                                                                                                                                                                                                        | 6 8 14 Ma                                                                                                                                                                                                                                                                                                                                                                                                                                                                                                                                                                                                                                                                                                                                                                                                                                                                                                                                                                                                                                                                                                                                                                                                            |                                                                                                                                                                                                                                                                                                                                                                                                                                                                                                                                                                                                                                                                                                                                                                         | mile:                                                                                              |                                                                                                                                                                                                                                                                                                                                                                                                                                                                                                                                                                                                                                                                                                                                                                                                                                                                                                                                                                                                                                                                                                                                                                                                                                                                                                                                                                                                                                                                                                                                                                                                                                                                                                                                                                                                                                                                                                                                                                                                                                                                                                                                                                                                                                                                                                                                                     |                                                                                                                                           |                                                                                                                                                                                                                                                                                                                                                                                                                                               | Julie-Ann Johns                                                                                                                                                                                                                                                                                                                                                                                                                                                                                                                                                                                                                                                                                                                                                                                                                                                                                                                                                                                                             | ston                                                                                                                                                                                                                                                                                                                                                                                                                                                                                                                                                                                                                                                                                                                                                                                                                                                                                                                                                                                                                                                                                                                                                                                                                                                                                                                                                                                                                                                                                                                                                                                                                                                                                                                                                                                                                                                                                                                                                                                                                                                                                                                                                                                                                                                                    |
| В                                                                                                                                              | W(kg)                                                                                                                                                                                                                                                                                                               | D(m)                                                                                                                                                                                     | Date                                                                                                                                                                  | Track                                                                                                                                                                             | Grade                                                                                                                                                                                                                                                                                                                                                                                                                                                                                                                                                                                                                         | AT                                                                                                                                                                                 | WT                                                                                        | BON                                                                                                                                                                                                    | A1S                                                                                                                                                                                                                                                                                                                                                                                                                                                                                                                                                                                                                                                                                                                                                                                                                                                                                                                                                                                                                                                                                                                                                                                                                  | A2S                                                                                                                                                                                                                                                                                                                                                                                                                                                                                                                                                                                                                                                                                                                                                                     | М                                                                                                  | W/2G                                                                                                                                                                                                                                                                                                                                                                                                                                                                                                                                                                                                                                                                                                                                                                                                                                                                                                                                                                                                                                                                                                                                                                                                                                                                                                                                                                                                                                                                                                                                                                                                                                                                                                                                                                                                                                                                                                                                                                                                                                                                                                                                                                                                                                                                                                                                                |                                                                                                                                           | P SP                                                                                                                                                                                                                                                                                                                                                                                                                                          | Box History                                                                                                                                                                                                                                                                                                                                                                                                                                                                                                                                                                                                                                                                                                                                                                                                                                                                                                                                                                                                                 |                                                                                                                                                                                                                                                                                                                                                                                                                                                                                                                                                                                                                                                                                                                                                                                                                                                                                                                                                                                                                                                                                                                                                                                                                                                                                                                                                                                                                                                                                                                                                                                                                                                                                                                                                                                                                                                                                                                                                                                                                                                                                                                                                                                                                                                                         |
| 5                                                                                                                                              | 24.1                                                                                                                                                                                                                                                                                                                | 331                                                                                                                                                                                      | 13 Oct 24                                                                                                                                                             | ABK                                                                                                                                                                               | M                                                                                                                                                                                                                                                                                                                                                                                                                                                                                                                                                                                                                             | 19.96                                                                                                                                                                              | 19.17                                                                                     | 18.88                                                                                                                                                                                                  | 7.55                                                                                                                                                                                                                                                                                                                                                                                                                                                                                                                                                                                                                                                                                                                                                                                                                                                                                                                                                                                                                                                                                                                                                                                                                 | -                                                                                                                                                                                                                                                                                                                                                                                                                                                                                                                                                                                                                                                                                                                                                                       | 11.25                                                                                              | Supreme Cho                                                                                                                                                                                                                                                                                                                                                                                                                                                                                                                                                                                                                                                                                                                                                                                                                                                                                                                                                                                                                                                                                                                                                                                                                                                                                                                                                                                                                                                                                                                                                                                                                                                                                                                                                                                                                                                                                                                                                                                                                                                                                                                                                                                                                                                                                                                                         |                                                                                                                                           | 8 \$21.00                                                                                                                                                                                                                                                                                                                                                                                                                                     | 1 2 3                                                                                                                                                                                                                                                                                                                                                                                                                                                                                                                                                                                                                                                                                                                                                                                                                                                                                                                                                                                                                       | 4 5 6 7                                                                                                                                                                                                                                                                                                                                                                                                                                                                                                                                                                                                                                                                                                                                                                                                                                                                                                                                                                                                                                                                                                                                                                                                                                                                                                                                                                                                                                                                                                                                                                                                                                                                                                                                                                                                                                                                                                                                                                                                                                                                                                                                                                                                                                                                 |
| 5                                                                                                                                              | 24.0                                                                                                                                                                                                                                                                                                                | 331                                                                                                                                                                                      | 20 Oct 24                                                                                                                                                             | <u>ABK</u>                                                                                                                                                                        | М                                                                                                                                                                                                                                                                                                                                                                                                                                                                                                                                                                                                                             | 19.63                                                                                                                                                                              | 19.34                                                                                     | 18.98                                                                                                                                                                                                  | 7.37                                                                                                                                                                                                                                                                                                                                                                                                                                                                                                                                                                                                                                                                                                                                                                                                                                                                                                                                                                                                                                                                                                                                                                                                                 | -                                                                                                                                                                                                                                                                                                                                                                                                                                                                                                                                                                                                                                                                                                                                                                       | 4.25                                                                                               | Eastly Breeze                                                                                                                                                                                                                                                                                                                                                                                                                                                                                                                                                                                                                                                                                                                                                                                                                                                                                                                                                                                                                                                                                                                                                                                                                                                                                                                                                                                                                                                                                                                                                                                                                                                                                                                                                                                                                                                                                                                                                                                                                                                                                                                                                                                                                                                                                                                                       |                                                                                                                                           | 5 \$15.00                                                                                                                                                                                                                                                                                                                                                                                                                                     | Win 0 0 0                                                                                                                                                                                                                                                                                                                                                                                                                                                                                                                                                                                                                                                                                                                                                                                                                                                                                                                                                                                                                   |                                                                                                                                                                                                                                                                                                                                                                                                                                                                                                                                                                                                                                                                                                                                                                                                                                                                                                                                                                                                                                                                                                                                                                                                                                                                                                                                                                                                                                                                                                                                                                                                                                                                                                                                                                                                                                                                                                                                                                                                                                                                                                                                                                                                                                                                         |
| <b>6</b><br>3                                                                                                                                  | 24.1<br>24.9                                                                                                                                                                                                                                                                                                        | 331<br>431                                                                                                                                                                               | 27 Oct 24<br>29 Oct 24                                                                                                                                                | <u>ABK</u><br>IPS                                                                                                                                                                 | M<br>M                                                                                                                                                                                                                                                                                                                                                                                                                                                                                                                                                                                                                        | 19.47<br>26.39                                                                                                                                                                     | 19.13<br>25.64                                                                            | 18.73<br>25.08                                                                                                                                                                                         | 7.27<br>14.01                                                                                                                                                                                                                                                                                                                                                                                                                                                                                                                                                                                                                                                                                                                                                                                                                                                                                                                                                                                                                                                                                                                                                                                                        | -                                                                                                                                                                                                                                                                                                                                                                                                                                                                                                                                                                                                                                                                                                                                                                       | 4.75<br>10.50                                                                                      | Smooth Panth<br>Ouch My Fran                                                                                                                                                                                                                                                                                                                                                                                                                                                                                                                                                                                                                                                                                                                                                                                                                                                                                                                                                                                                                                                                                                                                                                                                                                                                                                                                                                                                                                                                                                                                                                                                                                                                                                                                                                                                                                                                                                                                                                                                                                                                                                                                                                                                                                                                                                                        |                                                                                                                                           | 3 \$23.00<br>5 \$14.00                                                                                                                                                                                                                                                                                                                                                                                                                        | 2nd-3rd 1 6 0                                                                                                                                                                                                                                                                                                                                                                                                                                                                                                                                                                                                                                                                                                                                                                                                                                                                                                                                                                                                               |                                                                                                                                                                                                                                                                                                                                                                                                                                                                                                                                                                                                                                                                                                                                                                                                                                                                                                                                                                                                                                                                                                                                                                                                                                                                                                                                                                                                                                                                                                                                                                                                                                                                                                                                                                                                                                                                                                                                                                                                                                                                                                                                                                                                                                                                         |
| 5                                                                                                                                              | 24.9<br>24.4                                                                                                                                                                                                                                                                                                        | 331                                                                                                                                                                                      | <u>29 Oct 24</u><br>10 Nov 24                                                                                                                                         | ABK                                                                                                                                                                               | M                                                                                                                                                                                                                                                                                                                                                                                                                                                                                                                                                                                                                             | 20.39                                                                                                                                                                              | 25.64<br>19.65                                                                            | 25.08<br>19.12                                                                                                                                                                                         | 7.29                                                                                                                                                                                                                                                                                                                                                                                                                                                                                                                                                                                                                                                                                                                                                                                                                                                                                                                                                                                                                                                                                                                                                                                                                 | -                                                                                                                                                                                                                                                                                                                                                                                                                                                                                                                                                                                                                                                                                                                                                                       | 9.25                                                                                               | Texas Diva                                                                                                                                                                                                                                                                                                                                                                                                                                                                                                                                                                                                                                                                                                                                                                                                                                                                                                                                                                                                                                                                                                                                                                                                                                                                                                                                                                                                                                                                                                                                                                                                                                                                                                                                                                                                                                                                                                                                                                                                                                                                                                                                                                                                                                                                                                                                          | •                                                                                                                                         | 3 \$14.00<br>3 \$14.00                                                                                                                                                                                                                                                                                                                                                                                                                        | Starts 1 6 2<br>Winning Distance                                                                                                                                                                                                                                                                                                                                                                                                                                                                                                                                                                                                                                                                                                                                                                                                                                                                                                                                                                                            |                                                                                                                                                                                                                                                                                                                                                                                                                                                                                                                                                                                                                                                                                                                                                                                                                                                                                                                                                                                                                                                                                                                                                                                                                                                                                                                                                                                                                                                                                                                                                                                                                                                                                                                                                                                                                                                                                                                                                                                                                                                                                                                                                                                                                                                                         |
|                                                                                                                                                |                                                                                                                                                                                                                                                                                                                     | -                                                                                                                                                                                        |                                                                                                                                                                       | <u> </u>                                                                                                                                                                          |                                                                                                                                                                                                                                                                                                                                                                                                                                                                                                                                                                                                                               |                                                                                                                                                                                    |                                                                                           |                                                                                                                                                                                                        |                                                                                                                                                                                                                                                                                                                                                                                                                                                                                                                                                                                                                                                                                                                                                                                                                                                                                                                                                                                                                                                                                                                                                                                                                      |                                                                                                                                                                                                                                                                                                                                                                                                                                                                                                                                                                                                                                                                                                                                                                         | -                                                                                                  |                                                                                                                                                                                                                                                                                                                                                                                                                                                                                                                                                                                                                                                                                                                                                                                                                                                                                                                                                                                                                                                                                                                                                                                                                                                                                                                                                                                                                                                                                                                                                                                                                                                                                                                                                                                                                                                                                                                                                                                                                                                                                                                                                                                                                                                                                                                                                     |                                                                                                                                           |                                                                                                                                                                                                                                                                                                                                                                                                                                               |                                                                                                                                                                                                                                                                                                                                                                                                                                                                                                                                                                                                                                                                                                                                                                                                                                                                                                                                                                                                                             | es<br>00+ 600+ 7                                                                                                                                                                                                                                                                                                                                                                                                                                                                                                                                                                                                                                                                                                                                                                                                                                                                                                                                                                                                                                                                                                                                                                                                                                                                                                                                                                                                                                                                                                                                                                                                                                                                                                                                                                                                                                                                                                                                                                                                                                                                                                                                                                                                                                                        |
|                                                                                                                                                |                                                                                                                                                                                                                                                                                                                     |                                                                                                                                                                                          |                                                                                                                                                                       |                                                                                                                                                                                   |                                                                                                                                                                                                                                                                                                                                                                                                                                                                                                                                                                                                                               |                                                                                                                                                                                    |                                                                                           |                                                                                                                                                                                                        |                                                                                                                                                                                                                                                                                                                                                                                                                                                                                                                                                                                                                                                                                                                                                                                                                                                                                                                                                                                                                                                                                                                                                                                                                      |                                                                                                                                                                                                                                                                                                                                                                                                                                                                                                                                                                                                                                                                                                                                                                         |                                                                                                    |                                                                                                                                                                                                                                                                                                                                                                                                                                                                                                                                                                                                                                                                                                                                                                                                                                                                                                                                                                                                                                                                                                                                                                                                                                                                                                                                                                                                                                                                                                                                                                                                                                                                                                                                                                                                                                                                                                                                                                                                                                                                                                                                                                                                                                                                                                                                                     |                                                                                                                                           |                                                                                                                                                                                                                                                                                                                                                                                                                                               |                                                                                                                                                                                                                                                                                                                                                                                                                                                                                                                                                                                                                                                                                                                                                                                                                                                                                                                                                                                                                             | 000 000 1                                                                                                                                                                                                                                                                                                                                                                                                                                                                                                                                                                                                                                                                                                                                                                                                                                                                                                                                                                                                                                                                                                                                                                                                                                                                                                                                                                                                                                                                                                                                                                                                                                                                                                                                                                                                                                                                                                                                                                                                                                                                                                                                                                                                                                                               |
|                                                                                                                                                |                                                                                                                                                                                                                                                                                                                     |                                                                                                                                                                                          |                                                                                                                                                                       |                                                                                                                                                                                   |                                                                                                                                                                                                                                                                                                                                                                                                                                                                                                                                                                                                                               |                                                                                                                                                                                    |                                                                                           |                                                                                                                                                                                                        |                                                                                                                                                                                                                                                                                                                                                                                                                                                                                                                                                                                                                                                                                                                                                                                                                                                                                                                                                                                                                                                                                                                                                                                                                      |                                                                                                                                                                                                                                                                                                                                                                                                                                                                                                                                                                                                                                                                                                                                                                         |                                                                                                    |                                                                                                                                                                                                                                                                                                                                                                                                                                                                                                                                                                                                                                                                                                                                                                                                                                                                                                                                                                                                                                                                                                                                                                                                                                                                                                                                                                                                                                                                                                                                                                                                                                                                                                                                                                                                                                                                                                                                                                                                                                                                                                                                                                                                                                                                                                                                                     |                                                                                                                                           |                                                                                                                                                                                                                                                                                                                                                                                                                                               | 1 0                                                                                                                                                                                                                                                                                                                                                                                                                                                                                                                                                                                                                                                                                                                                                                                                                                                                                                                                                                                                                         | 0 0                                                                                                                                                                                                                                                                                                                                                                                                                                                                                                                                                                                                                                                                                                                                                                                                                                                                                                                                                                                                                                                                                                                                                                                                                                                                                                                                                                                                                                                                                                                                                                                                                                                                                                                                                                                                                                                                                                                                                                                                                                                                                                                                                                                                                                                                     |
| А                                                                                                                                              | RENA                                                                                                                                                                                                                                                                                                                | ONF                                                                                                                                                                                      | (M)                                                                                                                                                                   |                                                                                                                                                                                   |                                                                                                                                                                                                                                                                                                                                                                                                                                                                                                                                                                                                                               |                                                                                                                                                                                    |                                                                                           |                                                                                                                                                                                                        |                                                                                                                                                                                                                                                                                                                                                                                                                                                                                                                                                                                                                                                                                                                                                                                                                                                                                                                                                                                                                                                                                                                                                                                                                      |                                                                                                                                                                                                                                                                                                                                                                                                                                                                                                                                                                                                                                                                                                                                                                         |                                                                                                    |                                                                                                                                                                                                                                                                                                                                                                                                                                                                                                                                                                                                                                                                                                                                                                                                                                                                                                                                                                                                                                                                                                                                                                                                                                                                                                                                                                                                                                                                                                                                                                                                                                                                                                                                                                                                                                                                                                                                                                                                                                                                                                                                                                                                                                                                                                                                                     |                                                                                                                                           |                                                                                                                                                                                                                                                                                                                                                                                                                                               | 1 0                                                                                                                                                                                                                                                                                                                                                                                                                                                                                                                                                                                                                                                                                                                                                                                                                                                                                                                                                                                                                         |                                                                                                                                                                                                                                                                                                                                                                                                                                                                                                                                                                                                                                                                                                                                                                                                                                                                                                                                                                                                                                                                                                                                                                                                                                                                                                                                                                                                                                                                                                                                                                                                                                                                                                                                                                                                                                                                                                                                                                                                                                                                                                                                                                                                                                                                         |
|                                                                                                                                                | RENA<br>• Bik & V                                                                                                                                                                                                                                                                                                   |                                                                                                                                                                                          | (M)                                                                                                                                                                   | Prize                                                                                                                                                                             | Monev:                                                                                                                                                                                                                                                                                                                                                                                                                                                                                                                                                                                                                        | \$50                                                                                                                                                                               |                                                                                           | This                                                                                                                                                                                                   | T/D Best 1                                                                                                                                                                                                                                                                                                                                                                                                                                                                                                                                                                                                                                                                                                                                                                                                                                                                                                                                                                                                                                                                                                                                                                                                           | Time:                                                                                                                                                                                                                                                                                                                                                                                                                                                                                                                                                                                                                                                                                                                                                                   |                                                                                                    | Best Wi                                                                                                                                                                                                                                                                                                                                                                                                                                                                                                                                                                                                                                                                                                                                                                                                                                                                                                                                                                                                                                                                                                                                                                                                                                                                                                                                                                                                                                                                                                                                                                                                                                                                                                                                                                                                                                                                                                                                                                                                                                                                                                                                                                                                                                                                                                                                             | n Times Of                                                                                                                                | ther Tracks:                                                                                                                                                                                                                                                                                                                                                                                                                                  |                                                                                                                                                                                                                                                                                                                                                                                                                                                                                                                                                                                                                                                                                                                                                                                                                                                                                                                                                                                                                             |                                                                                                                                                                                                                                                                                                                                                                                                                                                                                                                                                                                                                                                                                                                                                                                                                                                                                                                                                                                                                                                                                                                                                                                                                                                                                                                                                                                                                                                                                                                                                                                                                                                                                                                                                                                                                                                                                                                                                                                                                                                                                                                                                                                                                                                                         |
| D<br>16                                                                                                                                        | • Blk & V<br>Aug 2022                                                                                                                                                                                                                                                                                               | Vh<br>2                                                                                                                                                                                  | (M)                                                                                                                                                                   | Win /                                                                                                                                                                             | Money:<br>Plc: 0%                                                                                                                                                                                                                                                                                                                                                                                                                                                                                                                                                                                                             | / 0%                                                                                                                                                                               |                                                                                           | N/A                                                                                                                                                                                                    | T/D Best 1                                                                                                                                                                                                                                                                                                                                                                                                                                                                                                                                                                                                                                                                                                                                                                                                                                                                                                                                                                                                                                                                                                                                                                                                           |                                                                                                                                                                                                                                                                                                                                                                                                                                                                                                                                                                                                                                                                                                                                                                         |                                                                                                    |                                                                                                                                                                                                                                                                                                                                                                                                                                                                                                                                                                                                                                                                                                                                                                                                                                                                                                                                                                                                                                                                                                                                                                                                                                                                                                                                                                                                                                                                                                                                                                                                                                                                                                                                                                                                                                                                                                                                                                                                                                                                                                                                                                                                                                                                                                                                                     | n Times Of<br>at other tra                                                                                                                |                                                                                                                                                                                                                                                                                                                                                                                                                                               | <b>Trainer:</b><br>Bradley Belford                                                                                                                                                                                                                                                                                                                                                                                                                                                                                                                                                                                                                                                                                                                                                                                                                                                                                                                                                                                          | \$12.                                                                                                                                                                                                                                                                                                                                                                                                                                                                                                                                                                                                                                                                                                                                                                                                                                                                                                                                                                                                                                                                                                                                                                                                                                                                                                                                                                                                                                                                                                                                                                                                                                                                                                                                                                                                                                                                                                                                                                                                                                                                                                                                                                                                                                                                   |
| D<br>16<br>Me                                                                                                                                  | • Blk & V<br>Aug 2022<br>epunga Bla                                                                                                                                                                                                                                                                                 | Vh<br>2                                                                                                                                                                                  | (M)                                                                                                                                                                   | Win /<br>Caree                                                                                                                                                                    |                                                                                                                                                                                                                                                                                                                                                                                                                                                                                                                                                                                                                               | / 0%                                                                                                                                                                               |                                                                                           | N/A                                                                                                                                                                                                    | T/D Best 1<br>T/D Best 1                                                                                                                                                                                                                                                                                                                                                                                                                                                                                                                                                                                                                                                                                                                                                                                                                                                                                                                                                                                                                                                                                                                                                                                             |                                                                                                                                                                                                                                                                                                                                                                                                                                                                                                                                                                                                                                                                                                                                                                         | Time:                                                                                              |                                                                                                                                                                                                                                                                                                                                                                                                                                                                                                                                                                                                                                                                                                                                                                                                                                                                                                                                                                                                                                                                                                                                                                                                                                                                                                                                                                                                                                                                                                                                                                                                                                                                                                                                                                                                                                                                                                                                                                                                                                                                                                                                                                                                                                                                                                                                                     |                                                                                                                                           |                                                                                                                                                                                                                                                                                                                                                                                                                                               | Trainer:<br>Bradley Belford<br>Owner/s:                                                                                                                                                                                                                                                                                                                                                                                                                                                                                                                                                                                                                                                                                                                                                                                                                                                                                                                                                                                     | \$12.                                                                                                                                                                                                                                                                                                                                                                                                                                                                                                                                                                                                                                                                                                                                                                                                                                                                                                                                                                                                                                                                                                                                                                                                                                                                                                                                                                                                                                                                                                                                                                                                                                                                                                                                                                                                                                                                                                                                                                                                                                                                                                                                                                                                                                                                   |
| <b>D</b><br>16<br>Ме<br>Аq                                                                                                                     | • Blk & V<br>Aug 2022<br>epunga Bla<br>ua Edie                                                                                                                                                                                                                                                                      | Vh<br>2<br>azer                                                                                                                                                                          |                                                                                                                                                                       | Win /<br>Caree<br>TD: 0                                                                                                                                                           | Plc: 0%<br>er: 1; 0 - 0<br>); 0 - 0 - 0                                                                                                                                                                                                                                                                                                                                                                                                                                                                                                                                                                                       | / 0%<br>) - 0                                                                                                                                                                      | AT                                                                                        | N/A<br>This                                                                                                                                                                                            | T/D Best 1                                                                                                                                                                                                                                                                                                                                                                                                                                                                                                                                                                                                                                                                                                                                                                                                                                                                                                                                                                                                                                                                                                                                                                                                           | 1st Split                                                                                                                                                                                                                                                                                                                                                                                                                                                                                                                                                                                                                                                                                                                                                               |                                                                                                    | No wins                                                                                                                                                                                                                                                                                                                                                                                                                                                                                                                                                                                                                                                                                                                                                                                                                                                                                                                                                                                                                                                                                                                                                                                                                                                                                                                                                                                                                                                                                                                                                                                                                                                                                                                                                                                                                                                                                                                                                                                                                                                                                                                                                                                                                                                                                                                                             | at other tra                                                                                                                              | icks                                                                                                                                                                                                                                                                                                                                                                                                                                          | <b>Trainer:</b><br>Bradley Belford<br><b>Owner/s:</b><br>Kaan Omerogu                                                                                                                                                                                                                                                                                                                                                                                                                                                                                                                                                                                                                                                                                                                                                                                                                                                                                                                                                       | \$12.                                                                                                                                                                                                                                                                                                                                                                                                                                                                                                                                                                                                                                                                                                                                                                                                                                                                                                                                                                                                                                                                                                                                                                                                                                                                                                                                                                                                                                                                                                                                                                                                                                                                                                                                                                                                                                                                                                                                                                                                                                                                                                                                                                                                                                                                   |
| D<br>16<br>Me                                                                                                                                  | • Blk & V<br>Aug 2022<br>epunga Bla                                                                                                                                                                                                                                                                                 | Vh<br>2                                                                                                                                                                                  | (M)<br>Date<br><u>07 Nov 24</u>                                                                                                                                       | Win /<br>Care<br>TD: 0                                                                                                                                                            | PIC: 0%<br>er: 1; 0 - 0<br>); 0 - 0 - 0<br>ck Gra                                                                                                                                                                                                                                                                                                                                                                                                                                                                                                                                                                             | / 0%<br>) - 0<br>ade /                                                                                                                                                             |                                                                                           | N/A<br><b>This</b><br>N/A                                                                                                                                                                              |                                                                                                                                                                                                                                                                                                                                                                                                                                                                                                                                                                                                                                                                                                                                                                                                                                                                                                                                                                                                                                                                                                                                                                                                                      |                                                                                                                                                                                                                                                                                                                                                                                                                                                                                                                                                                                                                                                                                                                                                                         | Time:<br>A2S                                                                                       | No wins                                                                                                                                                                                                                                                                                                                                                                                                                                                                                                                                                                                                                                                                                                                                                                                                                                                                                                                                                                                                                                                                                                                                                                                                                                                                                                                                                                                                                                                                                                                                                                                                                                                                                                                                                                                                                                                                                                                                                                                                                                                                                                                                                                                                                                                                                                                                             | at other tra                                                                                                                              |                                                                                                                                                                                                                                                                                                                                                                                                                                               | Trainer:<br>Bradley Belford<br>Owner/s:<br>Kaan Omerogu<br>Box History                                                                                                                                                                                                                                                                                                                                                                                                                                                                                                                                                                                                                                                                                                                                                                                                                                                                                                                                                      | \$12.<br>Ilari                                                                                                                                                                                                                                                                                                                                                                                                                                                                                                                                                                                                                                                                                                                                                                                                                                                                                                                                                                                                                                                                                                                                                                                                                                                                                                                                                                                                                                                                                                                                                                                                                                                                                                                                                                                                                                                                                                                                                                                                                                                                                                                                                                                                                                                          |
| <b>D</b><br>16<br>Ме<br>Аq<br>В                                                                                                                | • Blk & V<br>Aug 2022<br>epunga Bla<br>ua Edie<br>W(kg)                                                                                                                                                                                                                                                             | Vh<br>2<br>azer<br>D(m)                                                                                                                                                                  | Date                                                                                                                                                                  | Win /<br>Careo<br>TD: 0<br>Trae                                                                                                                                                   | PIC: 0%<br>er: 1; 0 - 0<br>); 0 - 0 - 0<br>ck Gra                                                                                                                                                                                                                                                                                                                                                                                                                                                                                                                                                                             | / 0%<br>) - 0<br>ade /                                                                                                                                                             |                                                                                           | N/A<br>This<br>N/A                                                                                                                                                                                     | T/D Best 1<br>BON                                                                                                                                                                                                                                                                                                                                                                                                                                                                                                                                                                                                                                                                                                                                                                                                                                                                                                                                                                                                                                                                                                                                                                                                    | <b>1st Split</b><br>A1S                                                                                                                                                                                                                                                                                                                                                                                                                                                                                                                                                                                                                                                                                                                                                 |                                                                                                    | No wins                                                                                                                                                                                                                                                                                                                                                                                                                                                                                                                                                                                                                                                                                                                                                                                                                                                                                                                                                                                                                                                                                                                                                                                                                                                                                                                                                                                                                                                                                                                                                                                                                                                                                                                                                                                                                                                                                                                                                                                                                                                                                                                                                                                                                                                                                                                                             | at other tra                                                                                                                              | P SP                                                                                                                                                                                                                                                                                                                                                                                                                                          | Trainer:<br>Bradley Belford<br>Owner/s:<br>Kaan Omerogu<br>Box History<br>I 2 3 3<br>Win 0 0 0 0                                                                                                                                                                                                                                                                                                                                                                                                                                                                                                                                                                                                                                                                                                                                                                                                                                                                                                                            | \$12.<br>Ilari<br>0 0 0 0                                                                                                                                                                                                                                                                                                                                                                                                                                                                                                                                                                                                                                                                                                                                                                                                                                                                                                                                                                                                                                                                                                                                                                                                                                                                                                                                                                                                                                                                                                                                                                                                                                                                                                                                                                                                                                                                                                                                                                                                                                                                                                                                                                                                                                               |
| D<br>16<br>Me<br>Aq<br>B                                                                                                                       | • Blk & V<br>Aug 2022<br>epunga Bla<br>ua Edie<br>W(kg)                                                                                                                                                                                                                                                             | Vh<br>2<br>azer<br>D(m)                                                                                                                                                                  | Date                                                                                                                                                                  | Win /<br>Cared<br>TD: 0<br>Trad                                                                                                                                                   | PIC: 0%<br>er: 1; 0 - 0<br>); 0 - 0 - 0<br>ck Gra                                                                                                                                                                                                                                                                                                                                                                                                                                                                                                                                                                             | / 0%<br>) - 0<br>ade /                                                                                                                                                             |                                                                                           | N/A<br>This<br>N/A                                                                                                                                                                                     | T/D Best 1<br>BON                                                                                                                                                                                                                                                                                                                                                                                                                                                                                                                                                                                                                                                                                                                                                                                                                                                                                                                                                                                                                                                                                                                                                                                                    | <b>1st Split</b><br>A1S                                                                                                                                                                                                                                                                                                                                                                                                                                                                                                                                                                                                                                                                                                                                                 |                                                                                                    | No wins                                                                                                                                                                                                                                                                                                                                                                                                                                                                                                                                                                                                                                                                                                                                                                                                                                                                                                                                                                                                                                                                                                                                                                                                                                                                                                                                                                                                                                                                                                                                                                                                                                                                                                                                                                                                                                                                                                                                                                                                                                                                                                                                                                                                                                                                                                                                             | at other tra                                                                                                                              | P SP                                                                                                                                                                                                                                                                                                                                                                                                                                          | Trainer:<br>Bradley Belford<br>Owner/s:<br>Kaan Omerogu<br>Box History<br>Win 0 0 0<br>2nd-3rd 0 0 0 0                                                                                                                                                                                                                                                                                                                                                                                                                                                                                                                                                                                                                                                                                                                                                                                                                                                                                                                      | \$12.<br>Ilari<br>0 0 0 0<br>0 0 0 0                                                                                                                                                                                                                                                                                                                                                                                                                                                                                                                                                                                                                                                                                                                                                                                                                                                                                                                                                                                                                                                                                                                                                                                                                                                                                                                                                                                                                                                                                                                                                                                                                                                                                                                                                                                                                                                                                                                                                                                                                                                                                                                                                                                                                                    |
| <b>D</b><br>16<br>Ме<br>Аq<br>В                                                                                                                | • Blk & V<br>Aug 2022<br>epunga Bla<br>ua Edie<br>W(kg)                                                                                                                                                                                                                                                             | Vh<br>2<br>azer<br>D(m)                                                                                                                                                                  | Date                                                                                                                                                                  | Win /<br>Cared<br>TD: 0<br>Trad                                                                                                                                                   | PIC: 0%<br>er: 1; 0 - 0<br>); 0 - 0 - 0<br>ck Gra                                                                                                                                                                                                                                                                                                                                                                                                                                                                                                                                                                             | / 0%<br>) - 0<br>ade /                                                                                                                                                             |                                                                                           | N/A<br>This<br>N/A                                                                                                                                                                                     | T/D Best 1<br>BON                                                                                                                                                                                                                                                                                                                                                                                                                                                                                                                                                                                                                                                                                                                                                                                                                                                                                                                                                                                                                                                                                                                                                                                                    | <b>1st Split</b><br>A1S                                                                                                                                                                                                                                                                                                                                                                                                                                                                                                                                                                                                                                                                                                                                                 |                                                                                                    | No wins                                                                                                                                                                                                                                                                                                                                                                                                                                                                                                                                                                                                                                                                                                                                                                                                                                                                                                                                                                                                                                                                                                                                                                                                                                                                                                                                                                                                                                                                                                                                                                                                                                                                                                                                                                                                                                                                                                                                                                                                                                                                                                                                                                                                                                                                                                                                             | at other tra                                                                                                                              | P SP                                                                                                                                                                                                                                                                                                                                                                                                                                          | Trainer:         Bradley Belford         Owner/s:         Kaan Omerogu         Box History         Yin       0       0       0         2nd-3rd       0       0       0         Starts       0       0       0                                                                                                                                                                                                                                                                                                                                                                                                                                                                                                                                                                                                                                                                                                                                                                                                               | \$12.                                                                                                                                                                                                                                                                                                                                                                                                                                                                                                                                                                                                                                                                                                                                                                                                                                                                                                                                                                                                                                                                                                                                                                                                                                                                                                                                                                                                                                                                                                                                                                                                                                                                                                                                                                                                                                                                                                                                                                                                                                                                                                                                                                                                                                                                   |
| <b>D</b><br>16<br>Ме<br>Аq<br>В                                                                                                                | • Blk & V<br>Aug 2022<br>epunga Bla<br>ua Edie<br>W(kg)                                                                                                                                                                                                                                                             | Vh<br>2<br>azer<br>D(m)                                                                                                                                                                  | Date                                                                                                                                                                  | Win /<br>Cared<br>TD: 0<br>Trad                                                                                                                                                   | PIC: 0%<br>er: 1; 0 - 0<br>); 0 - 0 - 0<br>ck Gra                                                                                                                                                                                                                                                                                                                                                                                                                                                                                                                                                                             | / 0%<br>) - 0<br>ade /                                                                                                                                                             |                                                                                           | N/A<br>This<br>N/A                                                                                                                                                                                     | T/D Best 1<br>BON                                                                                                                                                                                                                                                                                                                                                                                                                                                                                                                                                                                                                                                                                                                                                                                                                                                                                                                                                                                                                                                                                                                                                                                                    | <b>1st Split</b><br>A1S                                                                                                                                                                                                                                                                                                                                                                                                                                                                                                                                                                                                                                                                                                                                                 |                                                                                                    | No wins                                                                                                                                                                                                                                                                                                                                                                                                                                                                                                                                                                                                                                                                                                                                                                                                                                                                                                                                                                                                                                                                                                                                                                                                                                                                                                                                                                                                                                                                                                                                                                                                                                                                                                                                                                                                                                                                                                                                                                                                                                                                                                                                                                                                                                                                                                                                             | at other tra                                                                                                                              | P SP                                                                                                                                                                                                                                                                                                                                                                                                                                          | Trainer:         Bradley Belford         Owner/s:         Kaan Omerogu         Box History         Win       0       0       0         2nd-3rd       0       0       0         Starts       0       0       0         Winning Distance       0       0       0                                                                                                                                                                                                                                                                                                                                                                                                                                                                                                                                                                                                                                                                                                                                                              | \$12.                                                                                                                                                                                                                                                                                                                                                                                                                                                                                                                                                                                                                                                                                                                                                                                                                                                                                                                                                                                                                                                                                                                                                                                                                                                                                                                                                                                                                                                                                                                                                                                                                                                                                                                                                                                                                                                                                                                                                                                                                                                                                                                                                                                                                                                                   |
| <b>D</b><br>16<br>Ме<br>Аq<br>В                                                                                                                | • Blk & V<br>Aug 2022<br>epunga Bla<br>ua Edie<br>W(kg)                                                                                                                                                                                                                                                             | Vh<br>2<br>azer<br>D(m)                                                                                                                                                                  | Date                                                                                                                                                                  | Win /<br>Cared<br>TD: 0<br>Trad                                                                                                                                                   | PIC: 0%<br>er: 1; 0 - 0<br>); 0 - 0 - 0<br>ck Gra                                                                                                                                                                                                                                                                                                                                                                                                                                                                                                                                                                             | / 0%<br>) - 0<br>ade /                                                                                                                                                             |                                                                                           | N/A<br>This<br>N/A                                                                                                                                                                                     | T/D Best 1<br>BON                                                                                                                                                                                                                                                                                                                                                                                                                                                                                                                                                                                                                                                                                                                                                                                                                                                                                                                                                                                                                                                                                                                                                                                                    | <b>1st Split</b><br>A1S                                                                                                                                                                                                                                                                                                                                                                                                                                                                                                                                                                                                                                                                                                                                                 |                                                                                                    | No wins                                                                                                                                                                                                                                                                                                                                                                                                                                                                                                                                                                                                                                                                                                                                                                                                                                                                                                                                                                                                                                                                                                                                                                                                                                                                                                                                                                                                                                                                                                                                                                                                                                                                                                                                                                                                                                                                                                                                                                                                                                                                                                                                                                                                                                                                                                                                             | at other tra                                                                                                                              | P SP                                                                                                                                                                                                                                                                                                                                                                                                                                          | Trainer:         Bradley Belford         Owner/s:         Kaan Omerogu         Box History         Win       0       0       0         2nd-3rd       0       0       0         Starts       0       0       0         Winning Distance       0       0       0                                                                                                                                                                                                                                                                                                                                                                                                                                                                                                                                                                                                                                                                                                                                                              | \$12.                                                                                                                                                                                                                                                                                                                                                                                                                                                                                                                                                                                                                                                                                                                                                                                                                                                                                                                                                                                                                                                                                                                                                                                                                                                                                                                                                                                                                                                                                                                                                                                                                                                                                                                                                                                                                                                                                                                                                                                                                                                                                                                                                                                                                                                                   |
| <b>D</b><br>16<br>Ме<br>Аq<br>В                                                                                                                | • Blk & V<br>Aug 2022<br>apunga Bla<br>ua Edie<br>W(kg)<br>26.5                                                                                                                                                                                                                                                     | Vh<br>2<br>azer<br>D(m)<br>331                                                                                                                                                           | Date                                                                                                                                                                  | Win /<br>Cared<br>TD: 0<br>Trad                                                                                                                                                   | PIC: 0%<br>er: 1; 0 - 0<br>); 0 - 0 - 0<br>ck Gra                                                                                                                                                                                                                                                                                                                                                                                                                                                                                                                                                                             | / 0%<br>) - 0<br>ade /                                                                                                                                                             |                                                                                           | N/A<br>This<br>N/A                                                                                                                                                                                     | T/D Best 1<br>BON                                                                                                                                                                                                                                                                                                                                                                                                                                                                                                                                                                                                                                                                                                                                                                                                                                                                                                                                                                                                                                                                                                                                                                                                    | <b>1st Split</b><br>A1S                                                                                                                                                                                                                                                                                                                                                                                                                                                                                                                                                                                                                                                                                                                                                 |                                                                                                    | No wins                                                                                                                                                                                                                                                                                                                                                                                                                                                                                                                                                                                                                                                                                                                                                                                                                                                                                                                                                                                                                                                                                                                                                                                                                                                                                                                                                                                                                                                                                                                                                                                                                                                                                                                                                                                                                                                                                                                                                                                                                                                                                                                                                                                                                                                                                                                                             | at other tra                                                                                                                              | P SP                                                                                                                                                                                                                                                                                                                                                                                                                                          | Trainer:           Bradley Belford           Owner/s:           Kaan Omerogu           Box History           I         Z         3           Win         0         0         0           2nd-3rd         0         0         0           Starts         0         0         0           Winning Distance              400         400+         5                                                                                                                                                                                                                                                                                                                                                                                                                                                                                                                                                                                                                                                                            | \$12.                                                                                                                                                                                                                                                                                                                                                                                                                                                                                                                                                                                                                                                                                                                                                                                                                                                                                                                                                                                                                                                                                                                                                                                                                                                                                                                                                                                                                                                                                                                                                                                                                                                                                                                                                                                                                                                                                                                                                                                                                                                                                                                                                                                                                                                                   |
| D<br>16<br>Me<br>Aq<br>5                                                                                                                       | • Blk & V<br>Aug 2022<br>epunga Bla<br>ua Edie<br>W(kg)                                                                                                                                                                                                                                                             | Vh<br>2<br>azer<br>D(m)<br>331                                                                                                                                                           | Date                                                                                                                                                                  | Win /<br>Carec<br>TD: 0<br>Trac<br>AB                                                                                                                                             | PIC: 0%<br>er: 1; 0 - 0<br>); 0 - 0 - 0<br>ck Gra                                                                                                                                                                                                                                                                                                                                                                                                                                                                                                                                                                             | / 0%<br>) - 0<br>/ade //                                                                                                                                                           |                                                                                           | N/A<br>This<br>N/A<br>N/T<br>19.54                                                                                                                                                                     | T/D Best 1<br>BON                                                                                                                                                                                                                                                                                                                                                                                                                                                                                                                                                                                                                                                                                                                                                                                                                                                                                                                                                                                                                                                                                                                                                                                                    | A1S<br>7.74                                                                                                                                                                                                                                                                                                                                                                                                                                                                                                                                                                                                                                                                                                                                                             |                                                                                                    | No wins<br>M W/<br>18.50 Wr                                                                                                                                                                                                                                                                                                                                                                                                                                                                                                                                                                                                                                                                                                                                                                                                                                                                                                                                                                                                                                                                                                                                                                                                                                                                                                                                                                                                                                                                                                                                                                                                                                                                                                                                                                                                                                                                                                                                                                                                                                                                                                                                                                                                                                                                                                                         | at other tra                                                                                                                              | P SP                                                                                                                                                                                                                                                                                                                                                                                                                                          | Trainer:           Bradley Belford           Owner/s:           Kaan Omerogu           Box History           I         Z         3           Win         0         0         0           2nd-3rd         0         0         0           Starts         0         0         0           Winning Distance              400         400+         5                                                                                                                                                                                                                                                                                                                                                                                                                                                                                                                                                                                                                                                                            | \$12.                                                                                                                                                                                                                                                                                                                                                                                                                                                                                                                                                                                                                                                                                                                                                                                                                                                                                                                                                                                                                                                                                                                                                                                                                                                                                                                                                                                                                                                                                                                                                                                                                                                                                                                                                                                                                                                                                                                                                                                                                                                                                                                                                                                                                                                                   |
| D<br>16<br>Me<br>Aq<br>B<br>5                                                                                                                  | Blk & V<br>Aug 2022<br>ppunga Bi<br>ua Edie<br>W(kg)<br>26.5<br>//AGYU<br>• Brindle<br>Apr 2022                                                                                                                                                                                                                     | Vh<br>2<br>azer<br>D(m)<br>331                                                                                                                                                           | Date                                                                                                                                                                  | Win /<br>Caree<br>TD: 0<br>Trae<br>AB                                                                                                                                             | Pic: 0%<br>er: 1; 0 - 0<br>; 0 - 0 - 0<br>ck Gra<br><u>k</u> M<br>Money: :<br>Pic: 0%                                                                                                                                                                                                                                                                                                                                                                                                                                                                                                                                         | / 0%<br>) - 0<br>(ade /<br>2<br>(30%)<br>/ 30%                                                                                                                                     |                                                                                           | N/A<br>This<br>N/A<br>19.54<br>This<br>23.45                                                                                                                                                           | T/D Best 1<br>BON<br>18.85<br>T/D Best 1<br>5 3 02 00                                                                                                                                                                                                                                                                                                                                                                                                                                                                                                                                                                                                                                                                                                                                                                                                                                                                                                                                                                                                                                                                                                                                                                | 1st Split           A1S           7.74                                                                                                                                                                                                                                                                                                                                                                                                                                                                                                                                                                                                                                                                                                                                  | A2S<br>-                                                                                           | No wins<br>M W/<br>18.50 Wr<br>Best Win                                                                                                                                                                                                                                                                                                                                                                                                                                                                                                                                                                                                                                                                                                                                                                                                                                                                                                                                                                                                                                                                                                                                                                                                                                                                                                                                                                                                                                                                                                                                                                                                                                                                                                                                                                                                                                                                                                                                                                                                                                                                                                                                                                                                                                                                                                             | at other tra                                                                                                                              | ther Tracks:                                                                                                                                                                                                                                                                                                                                                                                                                                  | Trainer:         Bradley Belford           Owner/s:         Kaan Omerogu           Box History         3           Win         0         0         0           2nd-3rd         0         0         0         0           Starts         0         0         0         0           Vinning Distance               400         400+         5              0         0                                                                                                                                                                                                                                                                                                                                                                                                                                                                                                                                                                                                                                                        | \$12.<br>Ilari<br>4 5 6 7<br>0 0 0 0<br>0 1 0 0<br>0 1 0 0<br>es<br>00+ 600+ 7<br>0 0<br>\$6.                                                                                                                                                                                                                                                                                                                                                                                                                                                                                                                                                                                                                                                                                                                                                                                                                                                                                                                                                                                                                                                                                                                                                                                                                                                                                                                                                                                                                                                                                                                                                                                                                                                                                                                                                                                                                                                                                                                                                                                                                                                                                                                                                                           |
| D<br>16<br>Me<br>Aq<br>B<br>5                                                                                                                  | Blk & V<br>Aug 2022<br>ppunga Bi-<br>ua Edie<br>W(kg)<br>26.5<br>//AGYU<br>Brindle<br>Apr 2022<br>perior Par                                                                                                                                                                                                        | Vh<br>2<br>azer<br>D(m)<br>331                                                                                                                                                           | Date                                                                                                                                                                  | Win /<br>Care<br>TD: 0<br>Tra<br><u>AB</u><br>Prize<br>Win /<br>Care                                                                                                              | Pic: 0%<br>er: 1; 0 - 0<br>; 0 - 0 - 0<br>ck Gra<br><u>k</u> M<br>Pic: 0%<br>er: 10; 0 -                                                                                                                                                                                                                                                                                                                                                                                                                                                                                                                                      | / 0%<br>) - 0<br>(ade /<br>2<br>(30%)<br>/ 30%                                                                                                                                     |                                                                                           | N/A<br>This<br>N/A<br>MT<br>19.54<br>This<br>23.45<br>This                                                                                                                                             | T/D Best 1<br>BON<br>18.85<br>T/D Best 1<br>5 3 02 Oc<br>T/D Best 1                                                                                                                                                                                                                                                                                                                                                                                                                                                                                                                                                                                                                                                                                                                                                                                                                                                                                                                                                                                                                                                                                                                                                  | A1S<br>7.74<br>Time:<br>ct 2024<br>1st Split                                                                                                                                                                                                                                                                                                                                                                                                                                                                                                                                                                                                                                                                                                                            | A2S<br>-                                                                                           | No wins<br>M W/<br>18.50 Wr<br>Best Win                                                                                                                                                                                                                                                                                                                                                                                                                                                                                                                                                                                                                                                                                                                                                                                                                                                                                                                                                                                                                                                                                                                                                                                                                                                                                                                                                                                                                                                                                                                                                                                                                                                                                                                                                                                                                                                                                                                                                                                                                                                                                                                                                                                                                                                                                                             | at other tra                                                                                                                              | ther Tracks:                                                                                                                                                                                                                                                                                                                                                                                                                                  | Trainer:<br>Bradley Belford<br>Owner/s:<br>Kaan Omerogu<br>Box History<br>Min 0 0 0 0<br>2nd-3rd 0 0 0 0<br>Starts 0 0 0 0<br>Winning Distance<br><400 400+ 5<br>0 0<br>Trainer:<br>Michael Edward<br>Owner/s:                                                                                                                                                                                                                                                                                                                                                                                                                                                                                                                                                                                                                                                                                                                                                                                                              | \$12.                                                                                                                                                                                                                                                                                                                                                                                                                                                                                                                                                                                                                                                                                                                                                                                                                                                                                                                                                                                                                                                                                                                                                                                                                                                                                                                                                                                                                                                                                                                                                                                                                                                                                                                                                                                                                                                                                                                                                                                                                                                                                                                                                                                                                                                                   |
| D<br>16<br>Me<br>Aq<br>B<br>5                                                                                                                  | Bik & V<br>Aug 202:<br>apunga Bi-<br>ua Edie<br>W(kg)<br>26.5<br>/AGYU<br>Brindle<br>Apr 2022<br>perior Par<br>ara's Flict                                                                                                                                                                                          | Vh<br>2<br>azer<br>D(m)<br>331<br>(M)                                                                                                                                                    | Date<br>07 Nov 24                                                                                                                                                     | Win /<br>Care<br>TD: 0<br>Tra<br>AB                                                                                                                                               | Pic: 0%<br>er: 1; 0 - 0<br>;; 0 - 0 - 0<br>ck Gra<br><u>K</u> M<br>Pic: 0%<br>er: 10; 0 - 1 - 0                                                                                                                                                                                                                                                                                                                                                                                                                                                                                                                               | / 0%<br>) - 0<br>ade /<br>2<br>\$1,870<br>/ 30%<br>2 - 1                                                                                                                           | 20.84 1                                                                                   | N/A<br>This<br>N/A<br>19.54<br>This<br>23.45<br>This<br>10.87                                                                                                                                          | T/D Best 1<br>BON<br>18.85<br>T/D Best 1<br>5 3 02 OC<br>T/D Best 1<br>7 3 02 OC                                                                                                                                                                                                                                                                                                                                                                                                                                                                                                                                                                                                                                                                                                                                                                                                                                                                                                                                                                                                                                                                                                                                     | A1S           7.74           Time:           ct 2024           1st Split           ct 2024                                                                                                                                                                                                                                                                                                                                                                                                                                                                                                                                                                                                                                                                              | A2S<br>-<br>Time:                                                                                  | No wins<br>M W/<br>18.50 Wr<br>Best Win<br>No wins                                                                                                                                                                                                                                                                                                                                                                                                                                                                                                                                                                                                                                                                                                                                                                                                                                                                                                                                                                                                                                                                                                                                                                                                                                                                                                                                                                                                                                                                                                                                                                                                                                                                                                                                                                                                                                                                                                                                                                                                                                                                                                                                                                                                                                                                                                  | at other tra<br>2G I<br>iting :<br>n Times Of<br>at other tra                                                                             | P SP<br>7 \$7.50<br>ther Tracks:<br>cks                                                                                                                                                                                                                                                                                                                                                                                                       | Trainer:         Bradley Belford           Owner/s:         Kaan Omerogu           Box History         1         22         3           Win         0         0         0         0           2nd-3rd         0         0         0         0           Starts         0         0         0         0           Vinning Distance          0         0         0           Vinning Distance          0         0         0           Trainer:         Michael Edward         0         0         0           Michael Edward         Owner/s:         Michael Edward         0         0                                                                                                                                                                                                                                                                                                                                                                                                                                     | \$12.                                                                                                                                                                                                                                                                                                                                                                                                                                                                                                                                                                                                                                                                                                                                                                                                                                                                                                                                                                                                                                                                                                                                                                                                                                                                                                                                                                                                                                                                                                                                                                                                                                                                                                                                                                                                                                                                                                                                                                                                                                                                                                                                                                                                                                                                   |
| D<br>16<br>Me<br>Aq<br>B<br>5<br>5                                                                                                             | Bik & V Aug 202: apunga Bia ua Edia W(kg) 26.5 VAGYU Brindle Apr 2022 perior Paraiara's Flick W(kg)                                                                                                                                                                                                                 | Vh<br>2<br>azer<br>D(m)<br>331                                                                                                                                                           | Date<br>07 Nov 24                                                                                                                                                     | Win /<br>Caree<br>TD: 0<br>Trae<br>ABI                                                                                                                                            | Plc: 0%<br>er: 1; 0 - 0<br>; 0 - 0 - 0<br>ck Gra<br>K M<br>Plc: 0%<br>er: 10; 0 - 1 - 0<br>Grade                                                                                                                                                                                                                                                                                                                                                                                                                                                                                                                              | / 0%<br>) - 0<br>ade //<br>2<br>\$1,870<br>/ 30%<br>2 - 1<br>AT                                                                                                                    | 20.84 1<br>WT                                                                             | N/A<br>This<br>N/A<br>MT<br>19.54<br>This<br>23.45<br>This<br>10.87<br>BON                                                                                                                             | T/D Best 1<br>BON<br>18.85<br>5 3 02 Oc<br>T/D Best 1<br>7 3 02 Oc<br>A1S                                                                                                                                                                                                                                                                                                                                                                                                                                                                                                                                                                                                                                                                                                                                                                                                                                                                                                                                                                                                                                                                                                                                            | 1st Split           A1S           7.74           Time:           ct 2024           1st Split           tct 2024           Asplit                                                                                                                                                                                                                                                                                                                                                                                                                                                                                                                                                                                                                                        | A2S<br>-<br>Time:<br>M                                                                             | No wins<br>M W/2<br>18.50 Wr<br>Best Win<br>No wins                                                                                                                                                                                                                                                                                                                                                                                                                                                                                                                                                                                                                                                                                                                                                                                                                                                                                                                                                                                                                                                                                                                                                                                                                                                                                                                                                                                                                                                                                                                                                                                                                                                                                                                                                                                                                                                                                                                                                                                                                                                                                                                                                                                                                                                                                                 | at other tra                                                                                                                              | cks<br>P SP<br>7 \$7.50<br>ther Tracks:<br>cks<br>P SP                                                                                                                                                                                                                                                                                                                                                                                        | Trainer:         Bradley Belford           Owner/s:         Kaan Omerogu           Box History         1         22         3           Win         0         0         0         0           2nd-3rd         0         0         0         0           Starts         0         0         0         0           Vinning Distance           0         0           Vinning Distance           0         0           Trainer:         Michael Edward           0           Trainer:         Michael Edward              Box History                                                                                                                                                                                                                                                                                                                                                                                                                                                                                           | \$12.<br>Ilari<br>4 5 6 7<br>0 0 0 0<br>0 0<br>0<br>0 0<br>0 0<br>0<br>0 0<br>0<br>0<br>0<br>0<br>0<br>0<br>0<br>0<br>0<br>0<br>0<br>0<br>0 |
| D<br>16<br>Me<br>Aq<br>B<br>5<br>5                                                                                                             | Bik & V<br>Aug 202:<br>apunga Bi-<br>ua Edie<br>W(kg)<br>26.5<br>/AGYU<br>Brindle<br>Apr 2022<br>perior Par<br>ara's Flict                                                                                                                                                                                          | Vh<br>2<br>azer<br>D(m)<br>331<br>(M)                                                                                                                                                    | Date<br>07 Nov 24                                                                                                                                                     | Win /<br>Care<br>TD: 0<br>Tra<br>AB                                                                                                                                               | Pic: 0%<br>er: 1; 0 - 0<br>;; 0 - 0 - 0<br>ck Gra<br><u>K</u> M<br>Pic: 0%<br>er: 10; 0 - 1 - 0                                                                                                                                                                                                                                                                                                                                                                                                                                                                                                                               | / 0%<br>) - 0<br>ade /<br>2<br>\$1,870<br>/ 30%<br>2 - 1                                                                                                                           | 20.84 1<br>WT<br>23.21                                                                    | N/A<br>This<br>N/A<br>19.54<br>This<br>23.45<br>This<br>10.87                                                                                                                                          | T/D Best 1<br>BON<br>18.85<br>T/D Best 1<br>5 3 02 OC<br>T/D Best 1<br>7 3 02 OC                                                                                                                                                                                                                                                                                                                                                                                                                                                                                                                                                                                                                                                                                                                                                                                                                                                                                                                                                                                                                                                                                                                                     | A1S           7.74           Time:           ct 2024           1st Split           ct 2024                                                                                                                                                                                                                                                                                                                                                                                                                                                                                                                                                                                                                                                                              | A2S<br>-<br>Time:                                                                                  | No wins<br>M W/<br>18.50 Wr<br>Best Win<br>No wins                                                                                                                                                                                                                                                                                                                                                                                                                                                                                                                                                                                                                                                                                                                                                                                                                                                                                                                                                                                                                                                                                                                                                                                                                                                                                                                                                                                                                                                                                                                                                                                                                                                                                                                                                                                                                                                                                                                                                                                                                                                                                                                                                                                                                                                                                                  | at other tra                                                                                                                              | P SP<br>7 \$7.50<br>ther Tracks:<br>cks                                                                                                                                                                                                                                                                                                                                                                                                       | Trainer:       Bradley Belford         Owner/s:       Kaan Omerogu         Box History       1       3         Win       0       0       0         2nd-3rd       0       0       0         Starts       0       0       0         Vinning Distance       400       400+       5         0       0       0       0         Trainer:       Michael Edward       0       0         Michael Edward       0       0       0         Box History       1       32       3                                                                                                                                                                                                                                                                                                                                                                                                                                                                                                                                                         | \$12.<br>Ilari<br>4 5 6 7<br>0 0 0 0<br>0 0 0 0<br>0 1 0 0<br>es<br>00+ 600+ 7<br>0 0<br>\$6.<br>ds<br>ds<br>4 5 6 7                                                                                                                                                                                                                                                                                                                                                                                                                                                                                                                                                                                                                                                                                                                                                                                                                                                                                                                                                                                                                                                                                                                                                                                                                                                                                                                                                                                                                                                                                                                                                                                                                                                                                                                                                                                                                                                                                                                                                                                                                                                                                                                                                    |
| D<br>16<br>Me<br>Aq<br>B<br>5<br>5<br>VV<br>D<br>23<br>Su<br>Qu<br>B                                                                           | Bik & V Aug 2022 apunga Bla ua Edie W(kg) 26.5      AGYU     Brindle Apr 2022 perior Par uara's Flicd W(kg) 29.9 30.3                                                                                                                                                                                               | Vh<br>2<br>azer<br>331<br>(M)<br>2<br>335<br>395<br>331                                                                                                                                  | Date<br>07 Nov 24<br>07 Nov 24<br>07 Nov 24<br>07 Nov 24                                                                                                              | Win /<br>Caree<br>TD: 0<br>Trav<br>ABI<br>Prize<br>Win /<br>Caree<br>TD: 3<br>Track<br>ABK<br>ABK                                                                                 | Pic: 0%<br>er: 1; 0 - 0<br>; 0 - 0 - 0<br>ck Gra<br><u>K</u> M<br>Pic: 0%<br>er: 10; 0 - 1 - 0<br>Grade<br>M<br>M                                                                                                                                                                                                                                                                                                                                                                                                                                                                                                             | / 0%<br>) - 0<br>ade /<br>2<br>\$1,870<br>/ 30%<br>2 - 1<br>AT<br>23,63<br>24,02<br>19,69                                                                                          | WT<br>23.21<br>22.80<br>19.55                                                             | N/A<br>This<br>N/A<br>19.54<br>This<br>23.45<br>This<br>10.87<br>BON<br>22.30<br>22.42<br>19.04                                                                                                        | T/D Best 1<br>BON<br>18.85<br>T/D Best 1<br>5 3 02 00<br>T/D Best 7<br>7 3 02 00<br>A1S<br>10.99<br>-<br>7.49                                                                                                                                                                                                                                                                                                                                                                                                                                                                                                                                                                                                                                                                                                                                                                                                                                                                                                                                                                                                                                                                                                        | Ist Split           A1S           7.74   Time:           ct 2024           1st Split           ct 2024           A2S           -           -           -                                                                                                                                                                                                                                                                                                                                                                                                                                                                                                                                                                                                                | A2S<br>-<br>Time:<br>M<br>6.00<br>17.25<br>2.00                                                    | No wins<br>M W/2<br>18.50 Wr<br>Best Win<br>No wins<br>W/2G<br>Okinawa<br>Peaky Wark<br>Tigger Tiger                                                                                                                                                                                                                                                                                                                                                                                                                                                                                                                                                                                                                                                                                                                                                                                                                                                                                                                                                                                                                                                                                                                                                                                                                                                                                                                                                                                                                                                                                                                                                                                                                                                                                                                                                                                                                                                                                                                                                                                                                                                                                                                                                                                                                                                | at other tra                                                                                                                              | Cks         SP           P         SP         7           7         \$7.50         \$7.50           ther Tracks:           cks         P         SP           4         \$5.50         6         \$34.00           5         \$3.30         \$3.30         \$3.30                                                                                                                                                                             | Trainer:         Bradley Belford         Win 0 0 0         Box History         0       1       2       3         Win       0       0       0         2nd-3rd       0       0       0         2nd-3rd       0       0       0         Starts       0       0       0         Vinning Distance            <400                                                                                                                                                                                                                                                                                                                                                                                                                                                                                                                                                                                                                                                                                                                | \$12.<br>Ilari<br>4 5 6 7<br>0 0 0 0<br>0 0 0 0<br>0 1 0 0<br>es<br>00+ 600+ 7<br>0 0<br>\$6.<br>ds<br>ds<br>ds<br>4 5 6 7<br>0 0 0<br>0 0<br>0 0<br>0 0<br>0 0<br>0 0<br>0 0                                                                                                                                                                                                                                                                                                                                                                                                                                                                                                                                                                                                                                                                                                                                                                                                                                                                                                                                                                                                                                                                                                                                                                                                                                                                                                                                                                                                                                                                                                                                                                                                                                                                                                                                                                                                                                                                                                                                                                                                                                                                                           |
| D<br>16<br>Me<br>Aq<br>B<br>5<br>5<br>VV<br>D<br>23<br>Su<br>Qu<br>B<br>23<br>Su<br>Qu<br>3                                                    | Bik & V     Aug 202:     apunga Bi:     uia Edia     W(kg)     26.5     //AGYU     · Brindle     Apr 2022     perior Parl     ara's Flict     W(kg)     29.9     29.9     30.3     30.3                                                                                                                             | Vh<br>2<br>azer<br>331<br>(M)<br>2<br>mama<br>(<br>D(m)<br>395<br>395<br>331<br>331                                                                                                      | Date<br>07 Nov 24<br>07 Nov 24<br>Date<br>16 Oct 24<br>23 Oct 24<br>31 Oct 24<br>07 Nov 24                                                                            | Win /<br>Caree<br>TD: 0<br>Trav<br>ABI<br>Prize<br>Win /<br>Caree<br>TD: 3<br>Track<br>ABK<br>ABK<br>ABK                                                                          | Pic: 0%<br>er: 1; 0 - 0<br>; 0 - 0 - 0<br>ck Gra<br>K M<br>Pic: 0%<br>er: 10; 0 - 1<br>; 0 - 1 - 0<br>Grade<br>M<br>M<br>M<br>M                                                                                                                                                                                                                                                                                                                                                                                                                                                                                               | / 0%<br>) - 0<br>ade /<br>2<br>\$1,870<br>/ 30%<br>2 - 1<br>AT<br>23.63<br>24.02<br>19.69<br>19.51                                                                                 | WT<br>23.21<br>22.80<br>19.55<br>19.29                                                    | N/A<br>This<br>N/A<br>19.54<br>This<br>23.45<br>This<br>10.87<br>BON<br>22.30<br>22.90<br>22.94<br>18.85                                                                                               | T/D Best 1<br>BON<br>18.85<br>5 3 02 Or<br>T/D Best 1<br>5 3 02 Or<br>T/D Best 1<br>7 3 02 Or<br>A1S<br>10.99<br>-<br>7.49<br>7.44                                                                                                                                                                                                                                                                                                                                                                                                                                                                                                                                                                                                                                                                                                                                                                                                                                                                                                                                                                                                                                                                                   | Time:           tt 2024           1st Split           A1S           7.74                                                                                                                                                                                                                                                                                                                                                                                                                                                                                                                                                                                                                                                                                                | A2S<br>-<br>-<br>Time:<br>M<br>6.00<br>17.25<br>2.00<br>3.00                                       | No wins<br>M W/2<br>18.50 Wr<br>Best Win<br>No wins<br>W/2G<br>Okinawa<br>Peaky Wark<br>Tigger Tiger<br>Tweed Lane                                                                                                                                                                                                                                                                                                                                                                                                                                                                                                                                                                                                                                                                                                                                                                                                                                                                                                                                                                                                                                                                                                                                                                                                                                                                                                                                                                                                                                                                                                                                                                                                                                                                                                                                                                                                                                                                                                                                                                                                                                                                                                                                                                                                                                  | n Times Of<br>at other tra                                                                                                                | Cks         SP           P         SP         7           7         \$7.50         \$7.50           ther Tracks:           cks         \$2.50           P         SP         \$4           \$5.50         \$3.30         \$5           \$5         \$3.30         \$5                                                                                                                                                                         | Trainer:         Bradley Belford         Owner/s:         Kaan Owner/s:       3         Kaan Owner/s:       3         Win       0       0       0         2nd-3rd       0       0       0         2nd-3rd       0       0       0         Starts       0       0       0         Vinning Distance            400       400+       5       5          0       0       0            Trainer:       Michael Edward         Michael Edward         Owner/s:         Michael Edward       3       3         Win       0       0       0         2nd-3rd       1       2       3         Win       0       0       0       0         2nd-3rd       1       1       1       1                                                                                                                                                                                                                                                                                                                                                      | \$12.<br>Ilari<br>4 5 6 7<br>0 0 0 0<br>0 1 0 0<br>es<br>5<br>00+ 600+ 7<br>0 0<br>\$6.<br>ds<br>4 5 6 7<br>0 0<br>0<br>7<br>0 0<br>0<br>0<br>0<br>0<br>0<br>0<br>0<br>0<br>0<br>0<br>0<br>0<br>0                                                                                                                                                                                                                                                                                                                                                                                                                                                                                                                                                                                                                                                                                                                                                                                                                                                                                                                                                                                                                                                                                                                                                                                                                                                                                                                                                                                                                                                                                                                                                                                                                                                                                                                                                                                                                                                                                                                                                                                                                                                                       |
| D<br>16<br>Me<br>Aq<br>B<br>5<br>5<br>VV<br>D<br>23<br>Su<br>Qu<br>B                                                                           | Bik & V Aug 2022 apunga Bla ua Edie W(kg) 26.5      AGYU     Brindle Apr 2022 perior Par uara's Flicd W(kg) 29.9 30.3                                                                                                                                                                                               | Vh<br>2<br>azer<br>331<br>(M)<br>2<br>335<br>395<br>331                                                                                                                                  | Date<br>07 Nov 24<br>07 Nov 24<br>07 Nov 24<br>07 Nov 24                                                                                                              | Win /<br>Caree<br>TD: 0<br>Trav<br>ABI<br>Prize<br>Win /<br>Caree<br>TD: 3<br>Track<br>ABK<br>ABK                                                                                 | Pic: 0%<br>er: 1; 0 - 0<br>; 0 - 0 - 0<br>ck Gra<br><u>K</u> M<br>Pic: 0%<br>er: 10; 0 - 1 - 0<br>Grade<br>M<br>M                                                                                                                                                                                                                                                                                                                                                                                                                                                                                                             | / 0%<br>) - 0<br>ade /<br>2<br>\$1,870<br>/ 30%<br>2 - 1<br>AT<br>23.63<br>24.02<br>19.69                                                                                          | WT<br>23.21<br>22.80<br>19.55<br>19.29                                                    | N/A<br>This<br>N/A<br>19.54<br>This<br>23.45<br>This<br>10.87<br>BON<br>22.30<br>22.42<br>19.04                                                                                                        | T/D Best 1<br>BON<br>18.85<br>T/D Best 1<br>5 3 02 00<br>T/D Best 7<br>7 3 02 00<br>A1S<br>10.99<br>-<br>7.49                                                                                                                                                                                                                                                                                                                                                                                                                                                                                                                                                                                                                                                                                                                                                                                                                                                                                                                                                                                                                                                                                                        | Ist Split           A1S           7.74   Time:           ct 2024           1st Split           ct 2024           A2S           -           -           -                                                                                                                                                                                                                                                                                                                                                                                                                                                                                                                                                                                                                | A2S<br>-<br>Time:<br>M<br>6.00<br>17.25<br>2.00                                                    | No wins<br>M W/2<br>18.50 Wr<br>Best Win<br>No wins<br>W/2G<br>Okinawa<br>Peaky Wark<br>Tigger Tiger                                                                                                                                                                                                                                                                                                                                                                                                                                                                                                                                                                                                                                                                                                                                                                                                                                                                                                                                                                                                                                                                                                                                                                                                                                                                                                                                                                                                                                                                                                                                                                                                                                                                                                                                                                                                                                                                                                                                                                                                                                                                                                                                                                                                                                                | n Times Of<br>at other tra                                                                                                                | Cks         SP           P         SP         7           7         \$7.50         \$7.50           ther Tracks:           cks         P         SP           4         \$5.50         6         \$34.00           5         \$3.30         \$3.30         \$3.30                                                                                                                                                                             | Trainer:         Bradley Belford         Owner/s:         Kaan Owner/s:         Kaan Owner/s:         Win       0       0       0         2nd-3rd       0       0       0       0         2nd-3rd       0       0       0       0         Starts       0       0       0       0         Vinning Distance       400       +       5       0       0         Trainer:         Michael Edward       Owner/s:       Michael Edward         Box History       3       3       3       3         Win       0       0       0       0         2nd-3rd       1       1       1       3         Win       0       0       0       0         2nd-3rd       1       1       1       1         Starts       1       2       3       3         Winning Distance       1       2       3                                                                                                                                                                                                                                                 | \$12.<br>Ilari<br>4 5 6 7<br>0 0 0 0<br>0 1 0 0<br>es<br>00+ 600+ 7<br>0 0<br>\$6.<br>ds<br>ds<br>4 5 6 7<br>0 0<br>0<br>0<br>0<br>0<br>0<br>0<br>0<br>0<br>0<br>0<br>0<br>0<br>0                                                                                                                                                                                                                                                                                                                                                                                                                                                                                                                                                                                                                                                                                                                                                                                                                                                                                                                                                                                                                                                                                                                                                                                                                                                                                                                                                                                                                                                                                                                                                                                                                                                                                                                                                                                                                                                                                                                                                                                                                                                                                       |
| D<br>16<br>Me<br>Aq<br>B<br>5<br>5<br>V<br>U<br>D<br>23<br>Su<br>Qu<br>B<br>2<br>3<br>3                                                        | Bik & V     Aug 202:     apunga Bi:     uia Edia     W(kg)     26.5     //AGYU     · Brindle     Apr 2022     perior Parl     ara's Flict     W(kg)     29.9     29.9     30.3     30.3                                                                                                                             | Vh<br>2<br>azer<br>331<br>(M)<br>2<br>mama<br>(<br>D(m)<br>395<br>395<br>331<br>331                                                                                                      | Date<br>07 Nov 24<br>07 Nov 24<br>Date<br>16 Oct 24<br>23 Oct 24<br>31 Oct 24<br>07 Nov 24                                                                            | Win /<br>Caree<br>TD: 0<br>Trav<br>ABI<br>Prize<br>Win /<br>Caree<br>TD: 3<br>Track<br>ABK<br>ABK<br>ABK                                                                          | Pic: 0%<br>er: 1; 0 - 0<br>; 0 - 0 - 0<br>ck Gra<br>K M<br>Pic: 0%<br>er: 10; 0 - 1<br>; 0 - 1 - 0<br>Grade<br>M<br>M<br>M<br>M                                                                                                                                                                                                                                                                                                                                                                                                                                                                                               | / 0%<br>) - 0<br>ade /<br>2<br>\$1,870<br>/ 30%<br>2 - 1<br>AT<br>23.63<br>24.02<br>19.69<br>19.51                                                                                 | WT<br>23.21<br>22.80<br>19.55<br>19.29                                                    | N/A<br>This<br>N/A<br>19.54<br>This<br>23.45<br>This<br>10.87<br>BON<br>22.30<br>22.90<br>22.94<br>18.85                                                                                               | T/D Best 1<br>BON<br>18.85<br>5 3 02 Or<br>T/D Best 1<br>5 3 02 Or<br>T/D Best 1<br>7 3 02 Or<br>A1S<br>10.99<br>-<br>7.49<br>7.44                                                                                                                                                                                                                                                                                                                                                                                                                                                                                                                                                                                                                                                                                                                                                                                                                                                                                                                                                                                                                                                                                   | Time:           tt 2024           1st Split           A1S           7.74                                                                                                                                                                                                                                                                                                                                                                                                                                                                                                                                                                                                                                                                                                | A2S<br>-<br>-<br>Time:<br>M<br>6.00<br>17.25<br>2.00<br>3.00                                       | No wins<br>M W/2<br>18.50 Wr<br>Best Win<br>No wins<br>W/2G<br>Okinawa<br>Peaky Wark<br>Tigger Tiger<br>Tweed Lane                                                                                                                                                                                                                                                                                                                                                                                                                                                                                                                                                                                                                                                                                                                                                                                                                                                                                                                                                                                                                                                                                                                                                                                                                                                                                                                                                                                                                                                                                                                                                                                                                                                                                                                                                                                                                                                                                                                                                                                                                                                                                                                                                                                                                                  | n Times Of<br>at other tra                                                                                                                | Cks         SP           P         SP         7           7         \$7.50         \$7.50           ther Tracks:           cks         \$2.50           P         SP         \$4           \$5.50         \$3.30         \$5           \$5         \$3.30         \$5                                                                                                                                                                         | Trainer:       Bradley Belford         Owner/s:       Kaan Omerogu         Box History       1       3         Win       0       0       0         2nd-3rd       0       0       0         2nd-3rd       0       0       0         Starts       0       0       0         400       400+       5       0       0         Trainer:       Michael Edward       0       0       0         Michael Edward       Owner/s:       Michael Edward       3         Win       0       0       0       0         2nd-3rd       1       1       1       3         Win       0       0       0       0         2nd-3rd       1       1       1       1         Starts       1       2       3       3         Winning Distanco       400       400+       5                                                                                                                                                                                                                                                                              | \$12.<br>Ilari<br>4 5 6 7<br>0 0 0 0<br>0 1 0 0<br>es<br>00+ 600+ 7<br>0 0<br>\$6.<br>ds<br>ds<br>ds<br>ds<br>ds<br>0 0 0 0<br>0 0<br>0 0<br>0 0<br>0 0<br>0 0<br>0 0                                                                                                                                                                                                                                                                                                                                                                                                                                                                                                                                                                                                                                                                                                                                                                                                                                                                                                                                                                                                                                                                                                                                                                                                                                                                                                                                                                                                                                                                                                                                                                                                                                                                                                                                                                                                                                                                                                                                                                                                                                                                                                   |
| D 16<br>Me<br>Aq<br>B<br>5<br>5<br>VV<br>D<br>23<br>Su<br>Qu<br>Q<br>B<br>8<br>2<br>3<br>3<br>3                                                | <ul> <li>Bik &amp; V</li> <li>Aug 2022</li> <li>apunga Bikujua Edie</li> <li>W(kg)</li> <li>26.5</li> <li>/AGYU</li> <li>Brindle</li> <li>Apr 2022</li> <li>perior Paraiara's Flick</li> <li>W(kg)</li> <li>29.9</li> <li>29.9</li> <li>30.3</li> <li>30.3</li> <li>29.9</li> </ul>                                 | Vh<br>2<br>azer<br>D(m)<br>331<br>(M)<br>(M)<br>2<br>mama<br>(<br>D(m)<br>395<br>395<br>331<br>331<br>331<br>431                                                                         | Date<br>07 Nov 24<br>07 Nov 24<br>16 Oct 24<br>23 Oct 24<br>31 Oct 24<br>07 Nov 24<br>15 Nov 24                                                                       | Win /<br>Caree<br>TD: 0<br>Trav<br>ABI<br>Prize<br>Win /<br>Caree<br>TD: 3<br>Track<br>ABK<br>ABK<br>ABK                                                                          | Pic: 0%<br>er: 1; 0 - 0<br>; 0 - 0 - 0<br>ck Gra<br>K M<br>Pic: 0%<br>er: 10; 0 - 1<br>; 0 - 1 - 0<br>Grade<br>M<br>M<br>M<br>M                                                                                                                                                                                                                                                                                                                                                                                                                                                                                               | / 0%<br>) - 0<br>ade /<br>2<br>\$1,870<br>/ 30%<br>2 - 1<br>AT<br>23.63<br>24.02<br>19.69<br>19.51                                                                                 | WT<br>23.21<br>22.80<br>19.55<br>19.29                                                    | N/A<br>This<br>N/A<br>19.54<br>This<br>23.45<br>This<br>10.87<br>BON<br>22.30<br>22.90<br>22.94<br>18.85                                                                                               | T/D Best 1<br>BON<br>18.85<br>5 3 02 Or<br>T/D Best 1<br>5 3 02 Or<br>T/D Best 1<br>7 3 02 Or<br>A1S<br>10.99<br>-<br>7.49<br>7.44                                                                                                                                                                                                                                                                                                                                                                                                                                                                                                                                                                                                                                                                                                                                                                                                                                                                                                                                                                                                                                                                                   | Time:           tt 2024           1st Split           A1S           7.74                                                                                                                                                                                                                                                                                                                                                                                                                                                                                                                                                                                                                                                                                                | A2S<br>-<br>-<br>Time:<br>M<br>6.00<br>17.25<br>2.00<br>3.00                                       | No wins<br>M W/2<br>18.50 Wr<br>Best Win<br>No wins<br>W/2G<br>Okinawa<br>Peaky Wark<br>Tigger Tiger<br>Tweed Lane                                                                                                                                                                                                                                                                                                                                                                                                                                                                                                                                                                                                                                                                                                                                                                                                                                                                                                                                                                                                                                                                                                                                                                                                                                                                                                                                                                                                                                                                                                                                                                                                                                                                                                                                                                                                                                                                                                                                                                                                                                                                                                                                                                                                                                  | n Times Of<br>at other tra                                                                                                                | Cks         SP           P         SP         7           7         \$7.50         \$7.50           ther Tracks:           cks         \$2.50           P         SP         \$4           \$5.50         \$3.30         \$5           \$5         \$3.30         \$5                                                                                                                                                                         | Trainer:       Bradley Belford         Owner/s:       Kaan Omerogu         Box History       1       3         Win       0       0       0         2nd-3rd       0       0       0         2nd-3rd       0       0       0         Starts       0       0       0         400       400+       5       0       0         Trainer:       Michael Edward       0       0       0         Michael Edward       Owner/s:       Michael Edward       3         Win       0       0       0       0         2nd-3rd       1       1       1       3         Win       0       0       0       0         2nd-3rd       1       1       1       1         Starts       1       2       3       3         Winning Distanco       400       400+       5                                                                                                                                                                                                                                                                              | \$12.<br>Ilari<br>4 5 6 7<br>0 0 0 0<br>0 1 0 0<br>es<br>00+ 600+ 7<br>0 0 0 0<br>\$6.<br>ds<br>ds<br>ds<br>ds<br>ds<br>ds<br>ds<br>ds<br>ds<br>ds                                                                                                                                                                                                                                                                                                                                                                                                                                                                                                                                                                                                                                                                                                                                                                                                                                                                                                                                                                                                                                                                                                                                                                                                                                                                                                                                                                                                                                                                                                                                                                                                                                                                                                                                                                                                                                                                                                                                                                                                                                                                                                                      |
| D 16<br>Mete<br>Aq<br>B<br>5<br>5<br>8<br>9<br>9<br>9<br>9<br>9<br>9<br>9<br>9<br>1<br>3<br>3<br>9<br>9<br>1<br>1<br>3<br>3                    | Bik & V Aug 2022 apunga Bia ua Edie W(kg) 26.5  AGGYU Brindle Apr 2022 perior Par ara's Flict W(kg) 29.9 30.3 30.3 29.9  EDERA                                                                                                                                                                                      | Vh<br>2<br>azer<br>D(m)<br>331<br>(M)<br>(M)<br>(M)<br>(M)<br>(M)<br>(M)<br>(M)<br>(M)<br>(M)<br>(M)                                                                                     | Date<br>07 Nov 24<br>07 Nov 24<br>Date<br>16 Oct 24<br>23 Oct 24<br>31 Oct 24<br>07 Nov 24                                                                            | Win /<br>Caree<br>TD: 0<br>Trav<br>ABI<br>Prizee<br>Win /<br>Caree<br>Win /<br>Caree<br>TD: 3<br>Track<br>ABK<br>ABK<br>ABK<br>ABK<br>ABK<br>IPS                                  | Pic: 0%<br>er: 1; 0 - 0<br>; 0 - 0 - 0<br>ck Gra<br>K M<br>Pic: 0%<br>er: 10; 0 - 1<br>Grade<br>M<br>M<br>M<br>M<br>M<br>M                                                                                                                                                                                                                                                                                                                                                                                                                                                                                                    | / 0%<br>) - 0<br>ade /<br>2<br>\$1,870<br>/ 30%<br>2 - 1<br>AT<br>23.63<br>24.02<br>19.69<br>19.51<br>26.22                                                                        | WT<br>23.21<br>22.80<br>19.55<br>19.29                                                    | N/A<br>This<br>N/A<br>19.54<br>This<br>23.45<br>This<br>10.87<br>22.30<br>22.42<br>19.04<br>18.85<br>24.97                                                                                             | T/D Best 1<br>BON<br>18.85<br>5 3 02 Or<br>T/D Best 1<br>3 02 Or<br>T/D Best 1<br>7 3 02 Or<br>A1S<br>10.99<br>-<br>7.49<br>7.44<br>14.12                                                                                                                                                                                                                                                                                                                                                                                                                                                                                                                                                                                                                                                                                                                                                                                                                                                                                                                                                                                                                                                                            | Time:           tt 2024           1st Split           A1S           7.74                                                                                                                                                                                                                                                                                                                                                                                                                                                                                                                                                                                                                                                                                                | A2S<br>-<br>-<br>Time:<br>M<br>6.00<br>17.25<br>2.00<br>3.00                                       | No wins<br>M W/2<br>18.50 Wr<br>Best Win<br>No wins<br>W/2G<br>Okinawa<br>Peaky Wark<br>Tigger Tiger<br>Tweed Lane<br>Kona Girl                                                                                                                                                                                                                                                                                                                                                                                                                                                                                                                                                                                                                                                                                                                                                                                                                                                                                                                                                                                                                                                                                                                                                                                                                                                                                                                                                                                                                                                                                                                                                                                                                                                                                                                                                                                                                                                                                                                                                                                                                                                                                                                                                                                                                     | at other tra                                                                                                                              | Cks         SP           P         SP           7         \$7.50           ther Tracks:         Cks           cks         SP           P         SP           4         \$5.50           6         \$34.00           5         \$3.30           5         \$3.05           5         \$9.50                                                                                                                                                   | Trainer:<br>Bradley Belford<br>Owner/s:<br>Kaan Ownergu         Box History         1       22       3         Win       0       0       0         2nd-3rd       0       0       0         2nd-3rd       0       0       0         Starts       0       0       0         Vinning Distance       400       400+       5         0       0       0       0         Trainer:<br>Michael Edward         Michael Edward       Owner/s:<br>Michael Edward         200       0       0       0         2nd-3rd       1       1       2       3         Win       0       0       0       0         2nd-3rd       1       1       2       3         Winning Distance         3          Quoto 400+       5       0       0                                                                                                                                                                                                                                                                                                         | \$12.<br>Ilari<br>4 5 6 7<br>0 0 0 0<br>0 1 0 0<br>es<br>00+ 600+ 7<br>0 0 0<br>\$6.<br>ds<br>ds<br>ds<br>4 5 6 7<br>0 0 0 0<br>0 0<br>0 0 0<br>0 0<br>0 0<br>0 0                                                                                                                                                                                                                                                                                                                                                                                                                                                                                                                                                                                                                                                                                                                                                                                                                                                                                                                                                                                                                                                                                                                                                                                                                                                                                                                                                                                                                                                                                                                                                                                                                                                                                                                                                                                                                                                                                                                                                                                                                                                                                                       |
| D 16<br>Mete<br>Aq<br>B<br>5<br>V<br>D<br>23<br>Su<br>Qu<br>B<br>23<br>Su<br>Qu<br>B<br>1<br>3<br>3<br>5                                       | <ul> <li>Bik &amp; V</li> <li>Aug 2022</li> <li>apunga Bikujua Edie</li> <li>W(kg)</li> <li>26.5</li> <li>/AGYU</li> <li>Brindle</li> <li>Apr 2022</li> <li>perior Paraiara's Flick</li> <li>W(kg)</li> <li>29.9</li> <li>29.9</li> <li>30.3</li> <li>30.3</li> <li>29.9</li> </ul>                                 | Vh<br>2<br>azer<br>D(m)<br>331<br>(M)<br>2<br>mama<br>(<br>D(m)<br>395<br>395<br>331<br>331<br>431                                                                                       | Date<br>07 Nov 24<br>07 Nov 24<br>16 Oct 24<br>23 Oct 24<br>31 Oct 24<br>07 Nov 24<br>15 Nov 24                                                                       | Win /<br>Caree<br>TD: 0<br>Trav<br>ABI<br>Win /<br>Caree<br>TD: 3<br>Track<br>ABK<br>ABK<br>ABK<br>ABK<br>ABK<br>IPS                                                              | Pic: 0%<br>er: 1; 0 - 0<br>; 0 - 0 - 0<br>ck Gra<br>K M<br>Pic: 0%<br>er: 10; 0 - 1<br>; 0 - 1 - 0<br>Grade<br>M<br>M<br>M<br>M                                                                                                                                                                                                                                                                                                                                                                                                                                                                                               | / 0%<br>) - 0<br>*ade / /<br>2<br>*<br>*<br>*<br>*<br>*<br>*<br>*<br>*<br>*<br>*<br>*<br>*<br>*<br>*<br>*<br>*<br>*<br>*                                                           | WT<br>23.21<br>22.80<br>19.55<br>19.29                                                    | N/A<br>This<br>N/A<br>19.54<br>This<br>23.45<br>This<br>10.87<br>BON<br>22.30<br>22.42<br>19.04<br>18.85<br>24.97<br>This                                                                              | T/D Best 1<br>BON<br>18.85<br>5 3 02 Or<br>T/D Best 1<br>5 3 02 Or<br>T/D Best 1<br>7 3 02 Or<br>A1S<br>10.99<br>-<br>7.49<br>7.44                                                                                                                                                                                                                                                                                                                                                                                                                                                                                                                                                                                                                                                                                                                                                                                                                                                                                                                                                                                                                                                                                   | Time:           ct 2024           ts Split           ct 2024           A2S           -           -           -           Time:                                                                                                                                                                                                                                                                                                                                                                                                                                                                                                                                                                                                                                          | A2S<br>-<br>-<br>Time:<br>M<br>6.00<br>17.25<br>2.00<br>3.00                                       | No wins<br>M W/2<br>18.50 Wr<br>Best Win<br>No wins<br>W/2G<br>Okinawa<br>Peaky Wark<br>Tigger Tiger<br>Yager Tiger<br>Tigger Tiger<br>For a Girl<br>Best Win                                                                                                                                                                                                                                                                                                                                                                                                                                                                                                                                                                                                                                                                                                                                                                                                                                                                                                                                                                                                                                                                                                                                                                                                                                                                                                                                                                                                                                                                                                                                                                                                                                                                                                                                                                                                                                                                                                                                                                                                                                                                                                                                                                                       | at other tra                                                                                                                              | Cks         SP           P         SP           7         \$7.50           ther Tracks:         Cks           P         SP           4         \$5.50           6         \$34.00           5         \$7.50           5         \$9.50           ther Tracks:         Cks                                                                                                                                                                    | Trainer:       Bradley Belford         Owner/s:       Kaan Omerogu         Box History       1       3         Win       0       0       0         2nd-3rd       0       0       0         2nd-3rd       0       0       0         Starts       0       0       0         400       400+       5       0       0         Trainer:       Michael Edward       0       0       0         Michael Edward       Owner/s:       Michael Edward       3         Win       0       0       0       0         2nd-3rd       1       1       1       3         Win       0       0       0       0         2nd-3rd       1       1       1       1         Starts       1       2       3       3         Winning Distanco       400       400+       5                                                                                                                                                                                                                                                                              | \$12.<br>Ilari<br>4 5 6 7<br>0 0 0 0<br>0 1 0 0<br>es<br>00+ 600+ 7<br>0 0 0<br>\$6.<br>ds<br>ds<br>ds<br>4 5 6 7<br>0 0 0<br>0 0<br>0 0<br>0 0<br>0 0<br>0 0<br>0 0                                                                                                                                                                                                                                                                                                                                                                                                                                                                                                                                                                                                                                                                                                                                                                                                                                                                                                                                                                                                                                                                                                                                                                                                                                                                                                                                                                                                                                                                                                                                                                                                                                                                                                                                                                                                                                                                                                                                                                                                                                                                                                    |
| D 16<br>Mete<br>Aq<br>B<br>5<br>5<br>8<br>9<br>9<br>9<br>9<br>9<br>9<br>9<br>9<br>9<br>9<br>9<br>9<br>9<br>9<br>9<br>9<br>9                    | Bik & V Aug 2022 apunga Bla uua Edie     W(kg)     26.5     //AGYU     Brindle Apr 2022 perior Par uara's Flicd     W(kg)     29.9     30.3     30.3     29.9     EDERA     Brindle Feb 2023 ton Fastmate                                                                                                           | Vh<br>2<br>azer<br>D(m)<br>331<br>(M)<br>2<br>aama<br>(<br>D(m)<br>395<br>331<br>331<br>431<br>431                                                                                       | Date<br>07 Nov 24<br>07 Nov 24<br>16 Oct 24<br>23 Oct 24<br>31 Oct 24<br>07 Nov 24<br>15 Nov 24                                                                       | Win /<br>Caree<br>TD: 0<br>Trav<br>ABI<br>Prize<br>Win /<br>Caree<br>TD: 3<br>Track<br>ABK<br>ABK<br>ABK<br>ABK<br>ABK<br>IPS<br>Prize<br>Win /<br>Caree<br>Win /                 | Pic: 0%<br>er: 1; 0 - 0<br>; 0 - 0 - 0<br>ck Gra<br>K M<br>Pic: 0%<br>er: 10; 0 - 0<br>S; 0 - 1 - 0<br>Grade<br>M<br>M<br>M<br>M<br>M<br>M<br>M<br>M<br>M<br>M<br>M<br>M<br>M<br>M<br>M                                                                                                                                                                                                                                                                                                                                                                                                                                       | / 0%<br>) - 0<br>ade /<br>2<br>\$1,870<br>/ 30%<br>2 - 1<br>AT<br>23.63<br>24.02<br>19.69<br>19.51<br>26.22<br>\$880<br>/ 60%                                                      | WT<br>23.21<br>22.80<br>19.55<br>19.29                                                    | N/A<br>This<br>N/A<br>WT<br>19.54<br>This<br>23.45<br>This<br>23.45<br>This<br>22.42<br>19.04<br>18.85<br>24.97<br>This<br>24.97                                                                       | T/D Best 1<br>BON<br>18.85<br>T/D Best 1<br>5 3 02 00<br>T/D Best 1<br>7 3 02 00<br>A1S<br>10.99<br>-<br>7.49<br>7.44<br>14.12<br>T/D Best 1<br>7 7.16 00<br>T/D Best 1                                                                                                                                                                                                                                                                                                                                                                                                                                                                                                                                                                                                                                                                                                                                                                                                                                                                                                                                                                                                                                              | Ist Split           A1S           7.74           Time:           ct 2024           1st Split           A2S           -           -           -           -           -           -           -           -           -           -           -           -           -           -           -           -           -           -           -           -           -           -           -           -           -           -           -           -           -           -           -           -           -           -           -           -           -           -           -           -           -           -           -           -      -           -                                                                                           | A2S<br>-<br>Time:<br>M<br>6.00<br>17.25<br>2.00<br>3.00<br>7.50                                    | No wins<br>M W/2<br>18.50 Wr<br>Best Win<br>No wins<br>W/2G<br>Okinawa<br>Peaky Wark<br>Tigger Tiger<br>Yager Tiger<br>Tigger Tiger<br>For a Girl<br>Best Win                                                                                                                                                                                                                                                                                                                                                                                                                                                                                                                                                                                                                                                                                                                                                                                                                                                                                                                                                                                                                                                                                                                                                                                                                                                                                                                                                                                                                                                                                                                                                                                                                                                                                                                                                                                                                                                                                                                                                                                                                                                                                                                                                                                       | n Times Of<br>at other tra                                                                                                                | Cks         SP           P         SP           7         \$7.50           ther Tracks:         Cks           P         SP           4         \$5.50           6         \$34.00           5         \$7.50           5         \$9.50           ther Tracks:         Cks                                                                                                                                                                    | Trainer:         Bradley Belford         Owner/s:         Kaan Omerogu         Box History         1       22       3         Win       0       0       0         2nd-3rd       0       0       0         2nd-3rd       0       0       0         Starts       0       0       0         Vinning Distance       400       400+       5         0       0       0       0         Trainer:         Michael Edward       3         Win       0       0       0         2nd-3rd       1       1       1         Starts       1       2       3         Win       0       0       0         2nd-3rd       1       1       1         Starts       1       2       3         Winn       0       0       0         2nd-3rd       1       1       1         Starts       1       2       3         Winning Distance       400       5       0         0       0       0       0                                                                                                                                                     | \$12.<br>Ilari<br>4 5 6 7<br>0 0 0 0<br>0 1 0 0<br>es<br>5<br>00+ 600+ 7<br>0 0 0<br>2 1 0 0<br>es<br>00+ 600+ 7<br>0 0 0<br>88.                                                                                                                                                                                                                                                                                                                                                                                                                                                                                                                                                                                                                                                                                                                                                                                                                                                                                                                                                                                                                                                                                                                                                                                                                                                                                                                                                                                                                                                                                                                                                                                                                                                                                                                                                                                                                                                                                                                                                                                                                                                                                                                                        |
| D 16<br>Mete<br>Aq<br>B<br>5<br>5<br>8<br>9<br>9<br>9<br>9<br>9<br>9<br>9<br>9<br>9<br>9<br>9<br>9<br>9<br>9<br>9<br>9<br>9                    | Bik & V<br>Aug 2022<br>apunga Bla<br>ua Edie<br>W(kg)<br>26.5<br>/AGYU<br>• Brindle<br>Apr 2022<br>perior Par<br>ara's Flict<br>W(kg)<br>29.9<br>30.3<br>30.3<br>29.9<br>EDERA<br>• Brindle<br>Feb 2023                                                                                                             | Vh<br>2<br>azer<br>D(m)<br>331<br>(M)<br>2<br>aama<br>(<br>D(m)<br>395<br>331<br>331<br>431<br>431                                                                                       | Date<br>07 Nov 24<br>07 Nov 24<br>16 Oct 24<br>23 Oct 24<br>31 Oct 24<br>07 Nov 24<br>15 Nov 24                                                                       | Win /<br>Caree<br>TD: 0<br>Trav<br>ABI<br>Prize<br>Win /<br>Caree<br>TD: 3<br>Track<br>ABK<br>ABK<br>ABK<br>ABK<br>ABK<br>IPS<br>Prize<br>Win /<br>Caree<br>Win /                 | Pic:         0%           er:         1; 0 - 0           i; 0 - 0 - 0         0           ck         Grade           M         M           Pic:         0%           M         M           M         M           M         M           M         M           M         M           M         M           M         M           M         M           M         M           M         M           M         M                                                                                                                                                                                                                  | / 0%<br>) - 0<br>ade /<br>2<br>\$1,870<br>/ 30%<br>2 - 1<br>AT<br>23.63<br>24.02<br>19.69<br>19.51<br>26.22<br>\$880<br>/ 60%                                                      | WT<br>23.21<br>22.80<br>19.55<br>19.29<br>25.69                                           | N/A<br>This<br>N/A<br>WT<br>19.54<br>This<br>23.45<br>This<br>23.45<br>This<br>22.42<br>19.04<br>18.85<br>24.97<br>This<br>24.97                                                                       | T/D Best 1<br>BON<br>18.85<br>5 3 02 00<br>T/D Best 1<br>3 02 00<br>A1S<br>10.99<br>-<br>7.49<br>7.44<br>14.12<br>T/D Best 1<br>7.16 00<br>T/D Best 1<br>7 16 00<br>T/D Best 1<br>7 2 16 00                                                                                                                                                                                                                                                                                                                                                                                                                                                                                                                                                                                                                                                                                                                                                                                                                                                                                                                                                                                                                          | Ist Split           A1S           7.74           Time:           ct 2024           1st Split           A2S           -           -           -           -           -           -           -           -           -           -           -           -           -           -           -           -           -           -           -           -           -           -           -           -           -           -           -           -           -           -           -           -           -           -           -           -           -           -           -           -           -           -           -           -      -           -                                                                                           | A2S<br>-<br>Time:<br>M<br>6.00<br>17.25<br>2.00<br>3.00<br>7.50                                    | No wins<br>M W/2<br>18.50 Wr<br>Best Win<br>No wins<br>W/2G<br>Okinawa<br>Peaky Wark<br>Tigger Tiger<br>Tigger Tigger<br>Tigger Tigger Tigger<br>Tigger Tigger Tigger<br>Tigger Tigger Tigger<br>Tigger Tigger Tigger Tigger<br>Tigger Tigger Tigger<br>Tigger Tigger | n Times Of<br>at other tra                                                                                                                | Cks         SP           P         SP           7         \$7.50           ther Tracks:           cks         S           P         SP           4         \$5.50           6         \$34.00           5         \$3.30           5         \$7.50           5         \$9.50           ther Tracks:           cks                                                                                                                           | Trainer:         Bradley Belford         Owner/s:         Kaan Omerogu         Box History         Image: Colspan="2">Colspan="2"         Min 0       0       0         Zad-3rd       0       0       0         Vinning Distance         «400       400+       5         0       0       0       0         Trainer:         Michael Edward       Owner/s:         Michael Edward       Owner/s:       3         Win       0       0       0         20       1       1       1         Starts       1       2       3         Win       0       0       0       0         20       1       1       1       1         Starts       1       2       3       3         Winning Distance       400       400+       5       0       0         20       0       0       0       0       0       0       0       0       0       0       0       0       0       0       0 <td>\$12.<br/>Ilari<br/>4 5 6 7<br/>0 0 0 0<br/>0 1 0 0<br/>es<br/>5<br/>00+ 600+ 7<br/>0 0 0<br/>2 1 0 0<br/>es<br/>00+ 600+ 7<br/>0 0 0<br/>88.</td> | \$12.<br>Ilari<br>4 5 6 7<br>0 0 0 0<br>0 1 0 0<br>es<br>5<br>00+ 600+ 7<br>0 0 0<br>2 1 0 0<br>es<br>00+ 600+ 7<br>0 0 0<br>88.                                                                                                                                                                                                                                                                                                                                                                                                                                                                                                                                                                                                                                                                                                                                                                                                                                                                                                                                                                                                                                                                                                                                                                                                                                                                                                                                                                                                                                                                                                                                                                                                                                                                                                                                                                                                                                                                                                                                                                                                                                                                                                                                        |
| D 16<br>Mete<br>Aq<br>B<br>5<br>5<br>8<br>8<br>9<br>8<br>9<br>8<br>9<br>9<br>9<br>9<br>9<br>9<br>9<br>9<br>9<br>9<br>9<br>9                    | Bik & V Aug 2022 apunga Bis uua Edie     W(kg)     26.5     //AGYU     Brindle Apr 2022 perior Par uara's Flict     W(kg)     29.9     30.3     30.3     29.9     EDERA     Brindle Feb 2022 ton Fastno o Jo Focus     W(kg)                                                                                        | Vh<br>2<br>azer<br>D(m)<br>331<br>(M)<br>2<br>395<br>331<br>331<br>431<br>431                                                                                                            | Date<br>07 Nov 24<br>07 Nov 24<br>16 Oct 24<br>23 Oct 24<br>31 Oct 24<br>07 Nov 24<br>15 Nov 24<br>15 Nov 24<br>DY (M)                                                | Win /<br>Caree<br>TD: 0<br>Trav<br>ABI<br>Prize<br>Win /<br>Caree<br>TD: 3<br>Track<br>ABK<br>ABK<br>ABK<br>ABK<br>ABK<br>IPS<br>Prize<br>Win /<br>Caree<br>TD: 1<br>Track        | Pic: 0%<br>er: 1; 0 - 0<br>; 0 - 0 - 0<br>ck Gra<br>K M<br>Pic: 0%<br>er: 10; 0 - 0<br>; 0 - 1 - 0<br>Grade<br>M<br>M<br>M<br>M<br>M<br>M<br>M<br>M<br>M<br>M<br>M<br>M<br>M<br>M<br>M<br>M<br>M<br>M<br>M                                                                                                                                                                                                                                                                                                                                                                                                                    | / 0%<br>) - 0<br>ade /<br>2<br>\$1,870<br>/ 30%<br>2 - 1<br>AT<br>23,63<br>24,02<br>19,69<br>19,51<br>26,22<br>\$880<br>/ 60%<br>) - 3<br>AT                                       | WT<br>23.21<br>22.80<br>19.55<br>19.29<br>25.69<br>WT                                     | N/A<br>This<br>N/A<br>19.54<br>This<br>23.45<br>This<br>23.45<br>This<br>23.45<br>This<br>22.42<br>19.04<br>18.85<br>24.97<br>This<br>24.97<br>This<br>24.07<br>This<br>24.07<br>This<br>24.07         | T/D Best 1<br>BON<br>18.85<br>T/D Best 1<br>5 3 02 00<br>T/D Best 1<br>7 3 02 00<br>A1S<br>-<br>7.49<br>7.44<br>14.12<br>T/D Best 1<br>7 .16 00<br>T/D Best 1<br>7 .16 00<br>T/D Best 1<br>7 .16 00<br>T/D Best 1                                                                                                                                                                                                                                                                                                                                                                                                                                                                                                                                                                                                                                                                                                                                                                                                                                                                                                                                                                                                    | Ist Split           A1S           7.74           Time:           ct 2024           1st Split           ct 2024           A2S           -           -           -           -           -           -           -           -           -           -           -           -           -           -           -           -           -           -           -           -           -           -           -           -           -           -           -           -           -           -           -           -           -           -           -           -           -           -           -           -           -           -           -           -           -                                                                                | A2S<br>-<br>-<br>-<br>-<br>-<br>-<br>-<br>-<br>-<br>-<br>-<br>-<br>-                               | No wins<br>M W/2<br>18.50 Wr<br>Best Win<br>No wins<br>W/2G<br>W/2G<br>Best Win<br>No wins                                                                                                                                                                                                                                                                                                                                                                                                                                                                                                                                                                                                                                                                                                                                                                                                                                                                                                                                                                                                                                                                                                                                                                                                                                                                                                                                                                                                                                                                                                                                                                                                                                                                                                                                                                                                                                                                                                                                                                                                                                                                                                                                                                                                                                                          | at other tra                                                                                                                              | P     SP       P     SP       7     \$7.50       ther     Tracks:       cks     \$5.50       6     \$34.00       5     \$3.30       5     \$9.50       ther     Tracks:       cks     \$7.50                                                                                                                                                                                                                                                  | Trainer:       Bradley Belford         Owner/s:       Kaan Omerogu         Box History       3         Win       0       0       0         2nd-3rd       0       0       0       0         2nd-3rd       0       0       0       0         Starts       0       0       0       0         Vinning Distance       400       400+       5       0       0         Trainer:       Michael Edward       Owner/s:       Michael Edward       3         Win       0       0       0       0       2       3         Winning Distance       2       3       3       3       3       3       3       3       3       3       3       3       3       3       3       3       3       3       3       3       3       3       3       3       3       3       3       3       3       3       3                                                  | \$12.<br>Ilari<br>4 5 6 7<br>0 0 0 0<br>0 1 0 0<br>es<br>00+ 600+ 7<br>0 0 0 0<br>5<br>0 0 0 0<br>8<br>0 0 0 0<br>8<br>0 0 0 0<br>1 0 0<br>0 0<br>0 0<br>0 0<br>0 0<br>0                                                                                                                                                                                                                                                                                                                                                                                                                                                                                                                                                                                                                                                                                                                                                                                                                                                                                                                                                                                                                                                                                                                                                                                                                                                                                                                                                                                                                                                                                                                                                                                                                                                                                                                                                                                                                                                                                                                                                                                                                                                                                                |
| D 16<br>Mee<br>Aq<br>B<br>5<br>5<br>5<br>7<br>8<br>8<br>9<br>6<br>6<br>8<br>9<br>8<br>8<br>8<br>8<br>9<br>8<br>9<br>8<br>9<br>8<br>9<br>8<br>9 | Blk & V     Aug 202:     apunga Bla     uua Edie     W(kg)     26.5     //AGYU     Brindle     Apr 2022     perior Par     tara's Flict     W(kg)     29.9     30.3     30.3     29.9     EDER/     Brindle     Feb 2023     ton Fastma     to Jo Focus     W(kg)     27.2                                          | Vh<br>2<br>azer<br>D(m)<br>331<br>(M)<br>(M)<br>(M)<br>(m)<br>395<br>395<br>331<br>331<br>431<br>AL LAI<br>(a)<br>(b)<br>(b)<br>(c)<br>(c)<br>(c)<br>(c)<br>(c)<br>(c)<br>(c)<br>(c      | Date<br>07 Nov 24<br>07 Nov 24<br>16 Oct 24<br>23 Oct 24<br>31 Oct 24<br>07 Nov 24<br>15 Nov 24<br>DY (M)<br>Date<br>10 Oct 24                                        | Win /<br>Caree<br>TD: 0<br>Trav<br>ABI<br>Prize<br>Win /<br>Caree<br>TD: 3<br>Track<br>ABK<br>ABK<br>ABK<br>ABK<br>JPS<br>Prize<br>Win /<br>Caree<br>TD: 1<br>Track               | Pic:         0%.           er:         1:0         -0           i; 0         -0         -0           ck         Grade           M         M           Pic:         0%           M         M           M         M           M         M           M         M           M         M           M         M           M         M           M         M           M         M           M         M           M         M           M         M           M         M           M         M           M         M           M         M           M         M           M         M           M         M           M         M | / 0%<br>) - 0<br>ade /<br>2<br>\$1,870<br>/ 30%<br>2 - 1<br>AT<br>23.63<br>24.02<br>19.69<br>19.51<br>26.22<br>\$880<br>/ 60%<br>) - 3<br>AT<br>17.79                              | WT<br>23.21<br>23.21<br>22.80<br>19.55<br>19.29<br>25.69<br>25.69<br>WT<br>17.56          | N/A<br>This<br>N/A<br>19.54<br>This<br>23.45<br>This<br>23.45<br>This<br>20.87<br>22.30<br>22.42<br>19.04<br>18.85<br>24.97<br>This<br>24.97<br>This<br>11.42<br>BON<br>17.17                          | T/D Best 1<br>BON<br>18.85<br>5 3 02 OC<br>T/D Best 1<br>3 02 OC<br>A1S<br>10.99<br>-<br>7.49<br>7.44<br>14.12<br>T/D Best 1<br>7 16 Oc<br>7.49<br>7.44<br>14.12                                                                                                                                                                                                                                                                                                                                                                                                                                                                                                                                                                                                                                                                                                                                                                                                                                                                                                                                                                                                                                                     | Ist Split           A1S           7.74           7.74           Fime:           ct 2024           A2S           -           -           -           -           -           -           -           -           -           -           -           -           -           -           -           -           -           -           -           -           -           -           -           -           -           -           -           -           -           -           -           -           -           -           -           -           -           -           -           -           -           -           -           -           -           -                                                                                           | A2S<br>-<br>-<br>-<br>-<br>-<br>-<br>-<br>-<br>-<br>-<br>-<br>-<br>-<br>-<br>-<br>-<br>-<br>-<br>- | No wins<br>M W/2<br>18.50 Wr<br>Best Win<br>No wins<br>W/2G<br>W/2G<br>Best Win<br>No wins                                                                                                                                                                                                                                                                                                                                                                                                                                                                                                                                                                                                                                                                                                                                                                                                                                                                                                                                                                                                                                                                                                                                                                                                                                                                                                                                                                                                                                                                                                                                                                                                                                                                                                                                                                                                                                                                                                                                                                                                                                                                                                                                                                                                                                                          | at other tra<br>2G I<br>iting i<br>in Times Of<br>at other tra<br>bock i<br>i<br>i<br>i<br>i<br>i<br>i<br>i<br>i<br>i<br>i<br>i<br>i<br>i | Cks         SP           P         SP           7         \$7.50           ther         Tracks:           cks         \$5.50           P         SP           4         \$5.50           5         \$9.50           ther         Tracks:           cks         \$7.50           5         \$9.50                                                                                                                                              | Trainer:       Bradley Belford         Owner/s:       KaanOmerogu         Box History       3         Win       0       0       0         2nd-3rd       0       0       0       0         2nd-3rd       0       0       0       0         Starts       0       0       0       0         Vinning Distance       400       400+       5       0       0         Trainer:       Michael Edward       Owner/s:       3       3         Win       0       0       0       0         2nd-3rd       1       1       1       3         Win       0       0       0       0         2nd-3rd       1       1       1       3         Win       0       0       0       0         2nd-3rd       1       1       1       1         Starts       1       2       3       3         Winning Distance        400       +       5         0       0       0       0       0       0         2rainer:       Bradley Belford       0       0       0                                                                                         | \$12.<br>Ilari<br>4 5 6 7<br>0 0 0 0<br>0 1 0 0<br>es<br>5<br>4 5 6 7<br>0 0 0 0<br>0 1 0 0<br>0 0 0 0<br>5<br>6<br>7<br>0 0 0<br>5<br>6<br>7<br>0 0 0<br>5<br>6<br>7<br>0 0 0<br>5<br>6<br>7<br>0 0<br>0 0<br>5<br>6<br>7<br>0 0<br>0 0<br>5<br>6<br>7<br>0 0<br>0 0<br>5<br>6<br>7<br>0 0<br>0 0<br>5<br>6<br>7<br>0 0<br>0 0<br>0 0<br>5<br>6<br>7<br>7<br>0 0<br>0 0<br>5<br>6<br>7<br>7<br>0 0<br>0 0<br>0 0<br>0 0<br>0 0<br>0 0<br>0                                                                                                                                                                                                                                                                                                                                                                                                                                                                                                                                                                                                                                                                                                                                                                                                                                                                                                                                                                                                                                                                                                                                                                                                                                                                                                                                                                                                                                                                                                                                                                                                                                                                 |
| D<br>16<br>Materia<br>Aq<br>B<br>5<br>5<br>8<br>8<br>9<br>9<br>9<br>9<br>9<br>9<br>9<br>9<br>9<br>9<br>9<br>9<br>9<br>9<br>9<br>9              | Bik & V Aug 2022 apunga Bis uua Edie     W(kg)     26.5     //AGYU     Brindle Apr 2022 perior Par uara's Flict     W(kg)     29.9     30.3     30.3     29.9     EDERA     Brindle Feb 2022 ton Fastno o Jo Focus     W(kg)                                                                                        | Vh<br>2<br>azer<br>D(m)<br>331<br>(M)<br>2<br>395<br>331<br>331<br>431<br>431                                                                                                            | Date<br>07 Nov 24<br>07 Nov 24<br>16 Oct 24<br>23 Oct 24<br>31 Oct 24<br>07 Nov 24<br>15 Nov 24<br>15 Nov 24<br>DY (M)                                                | Win /<br>Caree<br>TD: 0<br>Trav<br>ABI<br>Prize<br>Win /<br>Caree<br>TD: 3<br>Track<br>ABK<br>ABK<br>ABK<br>ABK<br>ABK<br>IPS<br>Prize<br>Win /<br>Caree<br>TD: 1<br>Track        | Pic: 0%<br>er: 1; 0 - 0<br>; 0 - 0 - 0<br>ck Gra<br>K M<br>Pic: 0%<br>er: 10; 0 - 0<br>; 0 - 1 - 0<br>Grade<br>M<br>M<br>M<br>M<br>M<br>M<br>M<br>M<br>M<br>M<br>M<br>M<br>M<br>M<br>M<br>M<br>M<br>M<br>M                                                                                                                                                                                                                                                                                                                                                                                                                    | / 0%<br>) - 0<br>ade /<br>2<br>\$1,870<br>/ 30%<br>2 - 1<br>AT<br>23,63<br>24,02<br>19,69<br>19,51<br>26,22<br>\$880<br>/ 60%<br>) - 3<br>AT                                       | WT<br>23.21<br>22.80<br>19.55<br>19.29<br>25.69<br>WT<br>17.56<br>22.83                   | N/A<br>This<br>N/A<br>19.54<br>This<br>23.45<br>This<br>23.45<br>This<br>23.45<br>This<br>22.42<br>19.04<br>18.85<br>24.97<br>This<br>24.97<br>This<br>24.07<br>This<br>24.07<br>This<br>24.07         | T/D Best 1<br>BON<br>18.85<br>T/D Best 1<br>5 3 02 00<br>T/D Best 1<br>7 3 02 00<br>A1S<br>-<br>7.49<br>7.44<br>14.12<br>T/D Best 1<br>7 .16 00<br>T/D Best 1<br>7 .16 00<br>T/D Best 1<br>7 .16 00<br>T/D Best 1                                                                                                                                                                                                                                                                                                                                                                                                                                                                                                                                                                                                                                                                                                                                                                                                                                                                                                                                                                                                    | Ist Split           A1S           7.74           Time:           ct 2024           1st Split           ct 2024           A2S           -           -           -           -           -           -           -           -           -           -           -           -           -           -           -           -           -           -           -           -           -           -           -           -           -           -           -           -           -           -           -           -           -           -           -           -           -           -           -           -           -           -           -           -           -                                                                                | A2S<br>-<br>-<br>-<br>-<br>-<br>-<br>-<br>-<br>-<br>-<br>-<br>-<br>-                               | No wins<br>M W/2<br>18.50 Wr<br>Best Win<br>No wins<br>W/2G<br>W/2G<br>W/2G                                                                                                                                                                                                                                                                                                                                                                                                                                                                                                                                                                                                                                                                                                                                                                                                                                                                                                                                                                                                                                                                                                                                                                                                                                                                                                                                                                                                                                                                                                                                                                                                                                                                                                                                                                                                                                                                                                                                                                                                                                                                                                                                                                                                                                                                         | n Times Of<br>at other tra                                                                                                                | P     SP       P     SP       7     \$7.50       ther     Tracks:       cks     \$5.50       6     \$34.00       5     \$3.30       5     \$7.50       5     \$9.50       ther     Tracks:       cks     Tracks:                                                                                                                                                                                                                              | Trainer:         Bradley Belford         Owner/s:         Kaan Omerogu         Box History         I       I         Q       1         Q       0       0         2nd-3rd       0       0         Q       0       0       0         Starts       0       0       0         Vinning Distance         3         Vinning Distance        3       3         Win       0       0       0         Querts       1       I       3         Win       0       0       0         2nd-3rd       1       1       1         Starts       1       2       3         Winning Distance        400       400+         4400       400+       5       0       0         0       0       0       0       0         Bradley Belford       Owner/s:       Noeleen Benjes       Noeleen Benjes         Box History       I       I       I       I         Win       0       0       0       I                                                                                                                                                      | \$12.<br>Ilari<br>4 5 6 7<br>0 0 0 0<br>0 1 0 0<br>es<br>00+ 600+ 7<br>0 0 0 0<br>56.<br>ds<br>ds<br>ds<br>ds<br>ds<br>ds<br>ds<br>4 5 6 7<br>0 0 0 0<br>es<br>56.<br>ds<br>ds<br>ds<br>ds<br>ds<br>ds<br>ds<br>ds<br>ds<br>ds                                                                                                                                                                                                                                                                                                                                                                                                                                                                                                                                                                                                                                                                                                                                                                                                                                                                                                                                                                                                                                                                                                                                                                                                                                                                                                                                                                                                                                                                                                                                                                                                                                                                                                                                                                                                                                                                                                                                                                                                                                          |
| D 16<br>Meter<br>Aq<br>B<br>5<br>VV<br>D<br>23<br>Su<br>Qu<br>B<br>3<br>Su<br>Qu<br>B<br>5<br>FI<br>B<br>06<br>As<br>FIC<br>B<br>7             | Blk & V     Aug 2022     apunga Bla     uua Edie     W(kg)     26.5     //AGYU     Brindle     Apr 2022     perior Par     ara's Flice     W(kg)     29.9     30.3     30.3     29.9     EDERA     Brindle     Feb 2022     ton Fastno     Jo Focus     W(kg)     27.2     27.2     27.4     27.4     27.4     27.4 | Vh<br>2<br>azer<br>D(m)<br>331<br>(M)<br>(M)<br>(M)<br>335<br>331<br>331<br>331<br>331<br>431<br>(M)<br>288<br>395<br>331<br>431<br>(M)<br>(M)<br>(M)<br>(M)<br>(M)<br>(M)<br>(M)<br>(M) | Date<br>07 Nov 24<br>16 Oct 24<br>23 Oct 24<br>31 Oct 24<br>15 Nov 24<br>DY (M)<br>Date<br>10 Oct 24<br>16 Oct 24<br>15 Nov 24                                        | Win /<br>Caree<br>TD: 0<br>Trav<br>ABI<br>Prize<br>Win /<br>Caree<br>TD: 3<br>Track<br>ABK<br>ABK<br>ABK<br>ABK<br>ABK<br>IPS<br>Prize<br>Win /<br>Caree<br>TD: 1<br>Track<br>IPS | Pic: 0%<br>er: 1; 0 - 0<br>; 0 - 0 - 0<br>ck Gra<br>K M<br>Pic: 0%<br>er: 10; 0 - 0<br>; 0 - 1 - 0<br>Grade<br>M<br>M<br>M<br>M<br>M<br>M<br>M<br>M<br>M<br>M<br>M<br>M<br>M<br>M<br>M<br>M<br>M<br>M<br>M                                                                                                                                                                                                                                                                                                                                                                                                                    | / 0%<br>) - 0<br>ade //<br>2<br>\$1,870<br>/ 30%<br>2 - 1<br>AT<br>23,63<br>24,02<br>19,69<br>19,51<br>26,22<br>\$8880<br>/ 60%<br>) - 3<br>AT<br>17,79<br>24,07<br>19,67<br>26,26 | WT<br>23.21<br>22.80<br>19.55<br>19.29<br>25.69<br>VT<br>17.56<br>22.83<br>19.61<br>25.80 | N/A<br>This<br>N/A<br>WT<br>19.54<br>This<br>23.45<br>This<br>23.45<br>This<br>23.45<br>This<br>22.407<br>22.30<br>22.407<br>This<br>24.97<br>This<br>24.97<br>This<br>24.97<br>This<br>24.97          | T/D Best 1<br>BON<br>18.85<br>3 02 00<br>T/D Best 1<br>3 02 00<br>A1S<br>10.99<br>-<br>7.49<br>7.44<br>14.12<br>T/D Best 1<br>7 16 00<br>T/D Best 1 | Time:           ct 2024           Tist Split           ct 2024           A1S           7.74                                                                                                                                                                                                                                                                                                                                                                                                                                                                                                                                                                                                                                                                             | A2S<br>-<br>-<br>-<br>-<br>-<br>-<br>-<br>-<br>-<br>-<br>-<br>-<br>-<br>-<br>-<br>-<br>-<br>-<br>- | No wins<br>M W/2<br>18.50 Wr<br>Best Win<br>No wins<br>W/2G<br>W/2G<br>Mamma's O<br>Scud<br>Blue Milk<br>Wayne                                                                                                                                                                                                                                                                                                                                                                                                                                                                                                                                                                                                                                                                                                                                                                                                                                                                                                                                                                                                                                                                                                                                                                                                                                                                                                                                                                                                                                                                                                                                                                                                                                                                                                                                                                                                                                                                                                                                                                                                                                                                                                                                                                                                                                      | at other tra                                                                                                                              | Cks         SP           P         SP           7         \$7.50           ther         Tracks:           cks         SP           4         \$5.50           6         \$34.00           5         \$7.50           5         \$9.50           ther         Tracks:           cks         \$3.30           5         \$9.50           ther         Tracks:           cks         \$3.30           5         \$9.50                           | Trainer:       Bradley Belford         Owner/s:       KaanOmerogu         Box History       3         Win       0       0       0         2nd-3rd       0       0       0       0         2nd-3rd       0       0       0       0         Starts       0       0       0       0         Vinning Distance       400       400+       5       0       0         Trainer:       Michael Edward       Owner/s:       3       3         Win       0       0       0       0         2nd-3rd       1       1       1       3         Win       0       0       0       0         2nd-3rd       1       1       1       3         Win       0       0       0       0         2nd-3rd       1       1       1       1         Starts       1       2       3       3         Winning Distance        400       +       5         0       0       0       0       0       0         2rainer:       Bradley Belford       0       0       0                                                                                         | \$12.<br>Ilari<br>4 5 6 7<br>0 0 0 0<br>0 1 0 0<br>es<br>00+ 600+ 7<br>0 0 0<br>56.<br>ds<br>ds<br>4 5 6 7<br>0 0 0 0<br>0 0 0<br>0 0 0<br>0 0 0<br>0 0<br>0                                                                                                                                                                                                                                                                                                                                                                                                                                                                                                                                                                                                                                                                                                                                                                                                                                                                                                                                                                                                                                                                                                                                                                                                                                                                                                                                                                                                                                                                                                                                                                                                                                                                                                                                                                                                                                                                                                                                                                                                                                                                                                            |
| D 16<br>Meter<br>Aq<br>B<br>5<br>5<br>8<br>8<br>8<br>8<br>8<br>8<br>8<br>8<br>8<br>8<br>8<br>8<br>8<br>8<br>8<br>8<br>8                        | Bik & V Aug 2022 apunga Bis uua Edie     W(kg) 26.5      AGYU     Brindle Apr 2022 perior Par ara's Flict      W(kg) 29.9 30.3 30.3 29.9      EDERA     Brindle Feb 2023 ton Fastma o Jo Focus      W(kg) 27.2 27.4                                                                                                 | Vh<br>2<br>azer<br>D(m)<br>331<br>(M)<br>2<br>395<br>331<br>331<br>431<br>AL LAI<br>2<br>8<br>395<br>331<br>2<br>288<br>395<br>331                                                       | Date<br>07 Nov 24<br>07 Nov 24<br>16 Oct 24<br>23 Oct 24<br>31 Oct 24<br>15 Nov 24<br>DY (M)<br>Date<br>10 Oct 24<br>16 Oct 24<br>16 Oct 24<br>31 Oct 24<br>31 Oct 24 | Win /<br>Caree<br>TD: 0<br>Tra:<br>AB!<br>Prize<br>Win /<br>Caree<br>TD: 3<br>Track<br>ABK<br>ABK<br>ABK<br>ABK<br>PS<br>Prize<br>Win /<br>Caree<br>TD: 1<br>Track<br>IPS         | Plc: 0%<br>er: 1; 0 - 0<br>; 0 - 0 - 0<br>ck Gra<br>K M<br>Plc: 0%<br>er: 10; 0 - 1 - 0<br>Grade<br>M<br>M<br>M<br>M<br>M<br>M<br>M<br>M<br>M<br>M<br>M<br>M<br>M<br>M<br>M<br>M<br>M<br>M<br>M                                                                                                                                                                                                                                                                                                                                                                                                                               | / 0%<br>) - 0<br>*ade /<br>2<br>*<br>*<br>*<br>*<br>*<br>*<br>*<br>*<br>*<br>*<br>*<br>*<br>*<br>*<br>*<br>*<br>*<br>*                                                             | WT<br>23.21<br>22.80<br>19.55<br>19.29<br>25.69<br>VT<br>17.56<br>22.83<br>19.61<br>25.80 | N/A<br>This<br>N/A<br>19.54<br>This<br>23.42<br>This<br>10.87<br>BON<br>22.30<br>22.42<br>19.04<br>18.85<br>24.97<br>This<br>24.97<br>This<br>24.07<br>This<br>11.42<br>BON<br>17.17<br>22.30<br>19.04 | T/D Best 1<br>BON<br>18.85<br>5 3 02 00<br>T/D Best 1<br>7 3 02 00<br>A1S<br>10.99<br>-<br>7.49<br>7.49<br>7.49<br>7.49<br>7.49<br>7.49<br>7.49<br>7.49                                                                                                                                                                                                                                                                                                                                                                                                                                                                                                                                                                                                                                                                                                                                                                                                                                                                                                                                                                                                                                                              | Ist Split           A1S           7.74           7.74           7.74           7.74           7.74           7.74           7.74           7.74           7.74           7.74           7.74           7.74           7.74           7.74           7.74           7.74           7.74           7.74           7.74           7.74           7.74           7.74           7.74           7.74           7.74           7.74           7.74           7.74           7.74           7.74           7.74           7.74           7.74           7.74           7.74           7.74           7.74           7.74           7.74           7.74           7.74           7.74           7.74           7.74           7.74           7.74           7.74           7.74 | A2S<br>-<br>-<br>-<br>-<br>-<br>-<br>-<br>-<br>-<br>-<br>-<br>-<br>-<br>-<br>-<br>-<br>-<br>-<br>- | No wins<br>M W/2<br>18.50 Wr<br>Best Win<br>No wins<br>W/2G<br>Ckinawa<br>Peaky Wark<br>Tigger Tiger<br>Yager<br>Vark<br>Ckinawa<br>Peaky Wark<br>Tigger Tiger<br>Kona Girl<br>W/2G<br>Best Win<br>No wins<br>W/2G<br>Mamma's G<br>Scud<br>Blue Milk                                                                                                                                                                                                                                                                                                                                                                                                                                                                                                                                                                                                                                                                                                                                                                                                                                                                                                                                                                                                                                                                                                                                                                                                                                                                                                                                                                                                                                                                                                                                                                                                                                                                                                                                                                                                                                                                                                                                                                                                                                                                                                | at other tra                                                                                                                              | Cks         SP           SP         SP           7         \$7.50           ther Tracks:         SP           4         \$5.50           6         \$34.00           5         \$7.50           4         \$5.50           5         \$9.50           ther Tracks:           cks           cks           the Tracks:           cks           P           SP           4         \$3.30           6         \$23.00           7         \$8.00 | Trainer:       Bradley Belford         Owner/s:       Kaan Omerogu         Box History       3         Win       0       0       0         2nd-3rd       0       0       0         2nd-3rd       0       0       0         Starts       0       0       0         400       400+       5       0         0       0       0       0         Trainer:         Michael Edward       3         Win       0       0         2nd-3rd       1       1         Starts       1       2         Winh       0       0         2nd-3rd       1       1         Starts       1       2         Win       0       0       0         2nd-3rd       1       1       1         Starts       1       2       3         Win       0       0       0         2nd-3rd       1       1       1         Starts       5       0       0         0       0       0       0         0       0       0       0                                                                                                                                         | \$12.<br>Ilari<br>4 5 6 7<br>0 0 0 0<br>0 1 0 0<br>0 1 0 0<br>es<br>00+ 600+ 7<br>0 0 0<br>\$6.<br>ds<br>ds<br>ds<br>ds<br>4 5 6 7<br>0 0 0 0<br>0 0 0<br>0 0 0<br>0 0 0<br>0 0<br>0                                                                                                                                                                                                                                                                                                                                                                                                                                                                                                                                                                                                                                                                                                                                                                                                                                                                                                                                                                                                                                                                                                                                                                                                                                                                                                                                                                                                                                                                                                                                                                                                                                                                                                                                                                                                                                                                                                                                                                                                                                                                                    |